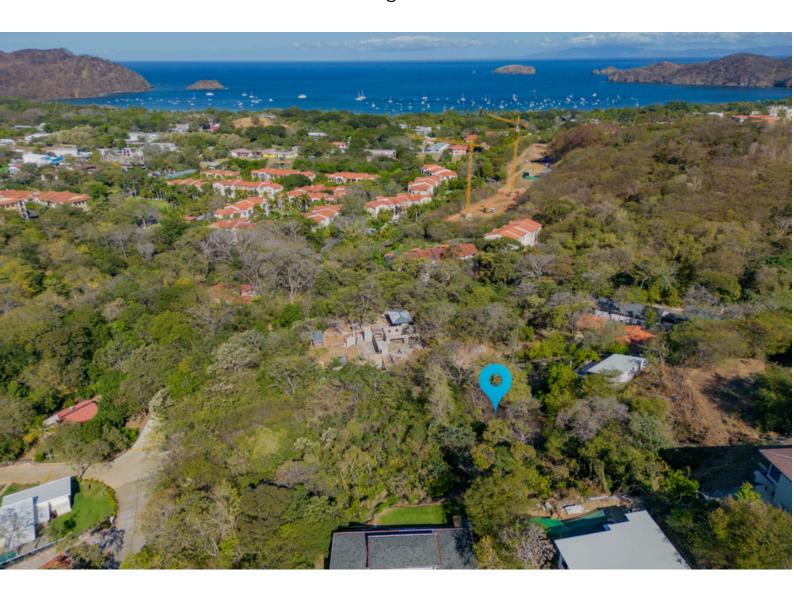

This community takes pride in its lush vegetation and is one of the closest residential areas to downtown Coco and the beach, just under a 5-minute drive or a 10-minute walk to the Pacifico retail village with an Auto Mercado supermarket, pharmacy, various restaurants, and shops. Here, a car is virtually unnecessary, as the area is easily accessible by a golf cart—a common mode of transportation, and only 40 min to Liberia International Airport, making Playas del Coco the closest beachtown to the airport.

This medium-sized community features a total of 49 sites, with 75% already developed, showcasing beautiful homes surrounded by lush vegetation and offering reasonable HOA fees (\$182/month).

Clara Hermosa- La Isabella community provides underground utilities and fiber optic internet cable.