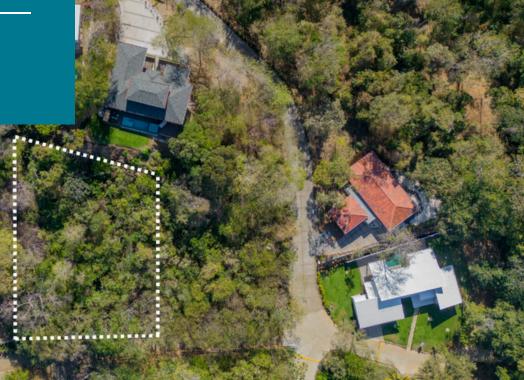

Clara Hermosa Lot 16 with 2466m2 / 0.60acres and 142 feet of frontage, features a generous 142 feet frontage and easy accessibility. The property offers great potential for a large house complemented by a guest house and beautiful garden.