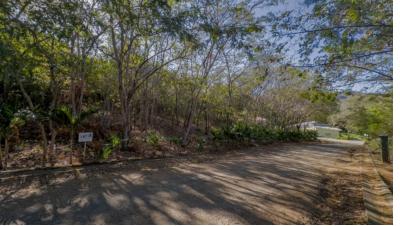

Clara Hermosa Lot 16 with 2466m2 / 0.60acres and 142 feet of frontage, features a generous 142 feet frontage and easy accessibility. The property offers great potential for a large house complemented by a guest house and beautiful garden.