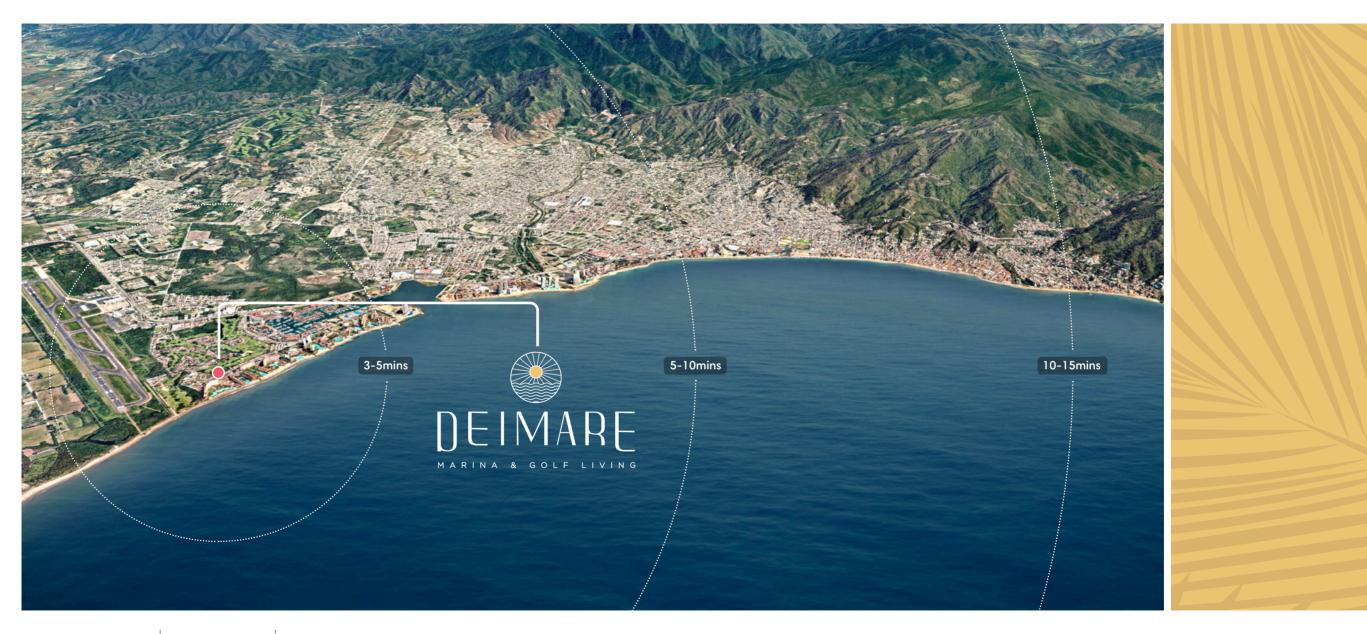

### MARINA VALLARTA

A micro-destination built around two anchor points: a large 450-slip marina and an 18-hole golf course. It has more than a half mile of beach and is replete with well-known hotel chains, as well as luxury condominiums.

### 3/15 MINS FROM

Marina Vallarta

Galerías Shopping Center

La Isla Shopping Center

Sam's Club & Walmart

Hotel Zone

International Airport

Restaurants & Bars

Puerto Vallarta Downtown