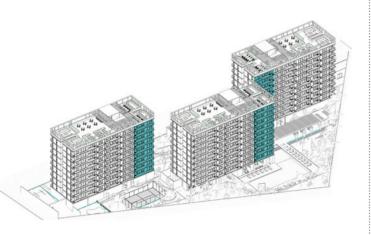

### MARINA VALLARTA

A micro-destination built around two anchor points: a large 450-slip marina and an 18-hole golf course. It has more than a half mile of beach and is replete with well-known hotel chains, as well as luxury condominiums.

### **AMENITIES**

The location, minimalist interior design and the addition of prime amenities are just some of the hallmarks of Deimare, an ideal project to start a new life project on the Puerto Vallarta's coast.