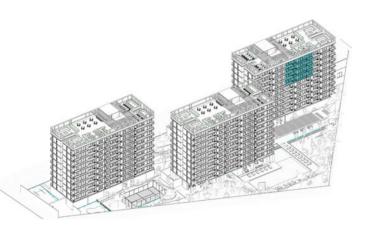

### MARINA VALLARTA

A micro-destination built around two anchor points: a large 450-slip marina and an 18-hole golf course. It has more than a half mile of beach and is replete with well-known hotel chains, as well as luxury condominiums.

### **AMENITIES**

The location, minimalist interior design and the addition of prime amenities are just some of the hallmarks of Deimare, an ideal project to start a new life project on the Puerto Vallarta's coast.