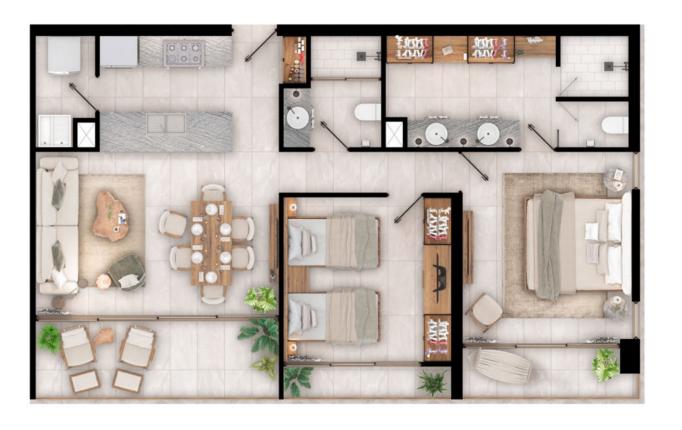

TYPE D
3 BEDS / 3 BATHS

EVELS: 1-9

AREA

158.02 m<sup>2</sup> / 1,700.913 ft<sup>2</sup>

### VITS

| A-01-02 | B-01-05 | B-01-04 | C-01-05 | C-01-04 |
|---------|---------|---------|---------|---------|
| A-02-02 | B-02-05 | B-02-04 | C-02-05 | C-02-04 |
| A-03-02 | B-03-05 | B-03-04 | C-03-05 | C-03-04 |
| A-04-02 | B-04-05 | B-04-04 | C-04-05 | C-04-04 |
| A-05-02 | B-05-05 | B-05-04 | C-05-05 | C-05-04 |
| A-06-02 | B-06-05 | B-06-04 | C-06-05 | C-06-04 |
| A-07-02 | B-07-05 | B-07-04 | C-07-05 | C-07-04 |
| A-08-02 | B-08-05 | B-08-04 | C-08-05 | C-08-04 |
| A-09-02 | B-09-05 | B-09-04 | C-09-05 | C-09-04 |