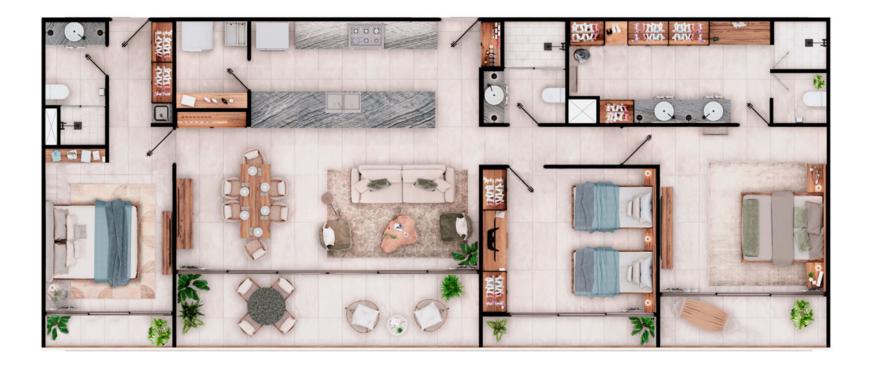

TYPE D
3 BEDS / 3 BATHS

EVELS: 1-9

AREA

158.02 m<sup>2</sup> / 1,700.913 ft<sup>2</sup>

### VITS

| A-01-02 | B-01-05 | B-01-04 | C-01-05 | C-01-04 |
|---------|---------|---------|---------|---------|
| A-02-02 | B-02-05 | B-02-04 | C-02-05 | C-02-04 |
| A-03-02 | B-03-05 | B-03-04 | C-03-05 | C-03-04 |
| A-04-02 | B-04-05 | B-04-04 | C-04-05 | C-04-04 |
| A-05-02 | B-05-05 | B-05-04 | C-05-05 | C-05-04 |
| A-06-02 | B-06-05 | B-06-04 | C-06-05 | C-06-04 |
| A-07-02 | B-07-05 | B-07-04 | C-07-05 | C-07-04 |
| A-08-02 | B-08-05 | B-08-04 | C-08-05 | C-08-04 |
| A-09-02 | B-09-05 | B-09-04 | C-09-05 | C-09-04 |