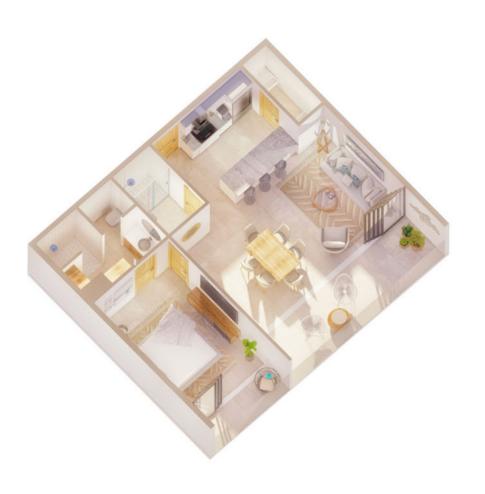

TYPE A
1 BED / 2 BATHS

LEVELS: 1-9

AREA

83.70 m<sup>2</sup> / 900.939 ft<sup>2</sup>