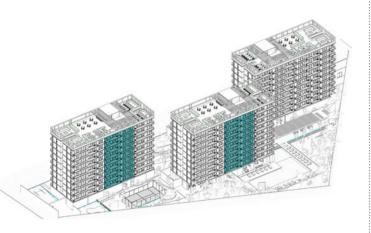

### MARINA VALLARTA

A micro-destination built around two anchor points: a large 450-slip marina and an 18-hole golf course. It has more than a half mile of beach and is replete with well-known hotel chains, as well as luxury condominiums.