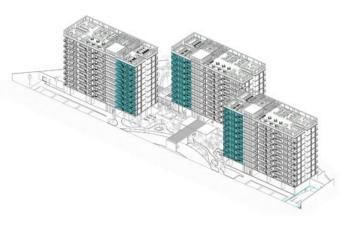

### MARINA VALLARTA

A micro-destination built around two anchor points: a large 450-slip marina and an 18-hole golf course. It has more than a half mile of beach and is replete with well-known hotel chains, as well as luxury condominiums.

### **AMENITIES**

The location, minimalist interior design and the addition of prime amenities are just some of the hallmarks of Deimare, an ideal project to start a new life project on the Puerto Vallarta's coast.