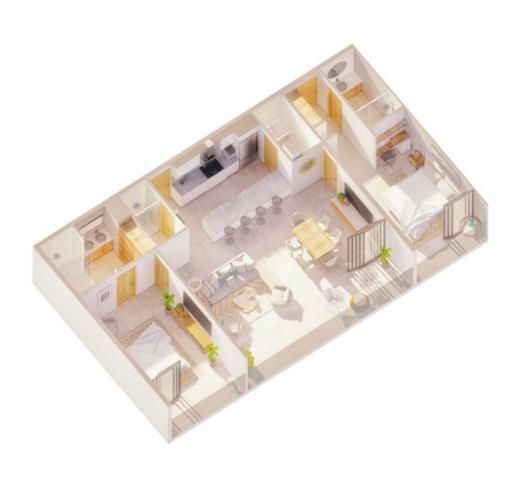

#### UNITS

| A-01-05 | A-01-04 |
|---------|---------|
| A-02-05 | A-02-04 |
| A-03-05 | A-03-04 |
| A-04-05 | A-04-04 |
| A-05-05 | A-05-04 |

TYPE A+A
3 BEDS / 3 BATHS

**EVELS: 6-9** 

AREA

165.33 m<sup>2</sup> / 1,779.597 ft<sup>2</sup>

### JNITS

A-06-04 A-07-04 A-08-04 A-09-04

TYPE B **2 BEDS / 2 BATHS** 

LEVELS: 6-9

AREA

112.09 m<sup>2</sup> / 1,206.526 ft<sup>2</sup>