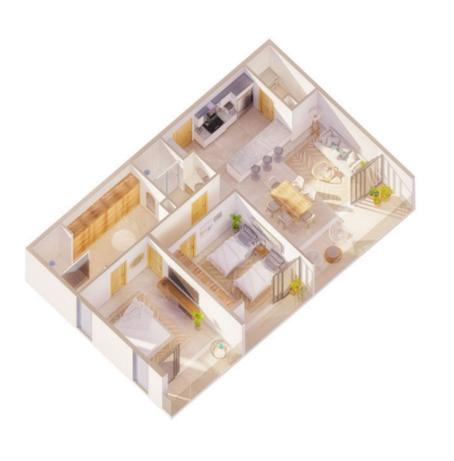

TYPE A
1 BED / 2 BATHS

LEVELS: 1-9

AREA

83.70 m<sup>2</sup> / 900.939 ft<sup>2</sup>

#### JNITS

| A-01-01 | B-01-06 | C-01-06 |
|---------|---------|---------|
| A-02-01 | B-02-06 | C-02-06 |
| A-03-01 | B-03-06 | C-03-06 |
| A-04-01 | B-04-06 | C-04-06 |
| A-05-01 | B-05-06 | C-05-06 |
| A-06-01 | B-06-06 | C-06-06 |
| A-07-01 | B-07-06 | C-07-06 |
| A-08-01 | B-08-06 | C-08-06 |
| A-09-01 | B-09-06 | C-09-06 |