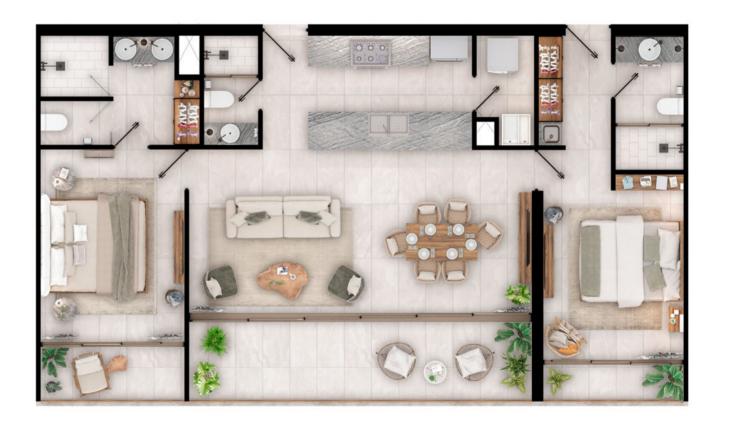

TYPE D
3 BEDS / 3 BATHS

EVELS: 1-9

AREA

158.02 m<sup>2</sup> / 1,700.913 ft<sup>2</sup>

### VITS

| A-01-02 | B-01-05 | B-01-04 | C-01-05 | C-01-04 |
|---------|---------|---------|---------|---------|
| A-02-02 | B-02-05 | B-02-04 | C-02-05 | C-02-04 |
| A-03-02 | B-03-05 | B-03-04 | C-03-05 | C-03-04 |
| A-04-02 | B-04-05 | B-04-04 | C-04-05 | C-04-04 |
| A-05-02 | B-05-05 | B-05-04 | C-05-05 | C-05-04 |
| A-06-02 | B-06-05 | B-06-04 | C-06-05 | C-06-04 |
| A-07-02 | B-07-05 | B-07-04 | C-07-05 | C-07-04 |
| A-08-02 | B-08-05 | B-08-04 | C-08-05 | C-08-04 |
| A-09-02 | B-09-05 | B-09-04 | C-09-05 | C-09-04 |