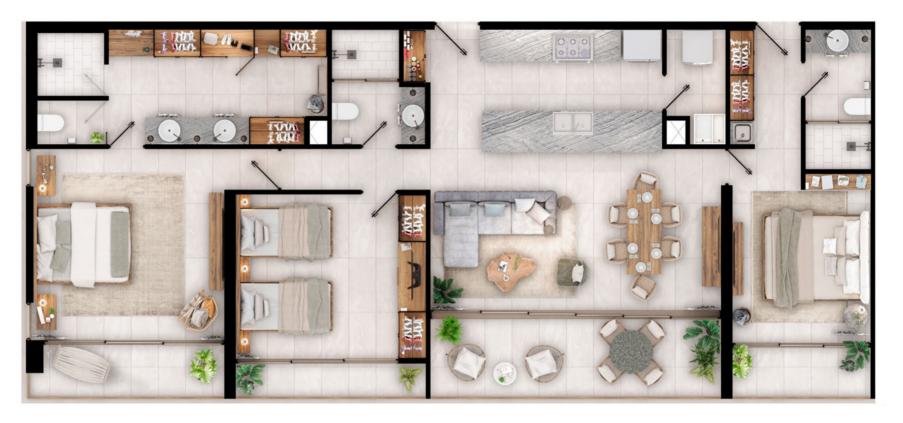

TYPE D
3 BEDS / 3 BATHS

EVELS: 1-9

AREA

158.02 m<sup>2</sup> / 1,700.913 ft<sup>2</sup>

### VITS

| A-01-02 | B-01-05 | B-01-04 | C-01-05 | C-01-04 |
|---------|---------|---------|---------|---------|
| A-02-02 | B-02-05 | B-02-04 | C-02-05 | C-02-04 |
| A-03-02 | B-03-05 | B-03-04 | C-03-05 | C-03-04 |
| A-04-02 | B-04-05 | B-04-04 | C-04-05 | C-04-04 |
| A-05-02 | B-05-05 | B-05-04 | C-05-05 | C-05-04 |
| A-06-02 | B-06-05 | B-06-04 | C-06-05 | C-06-04 |
| A-07-02 | B-07-05 | B-07-04 | C-07-05 | C-07-04 |
| A-08-02 | B-08-05 | B-08-04 | C-08-05 | C-08-04 |
| A-09-02 | B-09-05 | B-09-04 | C-09-05 | C-09-04 |