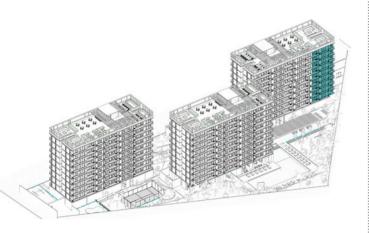

### MARINA VALLARTA

A micro-destination built around two anchor points: a large 450-slip marina and an 18-hole golf course. It has more than a half mile of beach and is replete with well-known hotel chains, as well as luxury condominiums.

### **AMENITIES**

The location, minimalist interior design and the addition of prime amenities are just some of the hallmarks of Deimare, an ideal project to start a new life project on the Puerto Vallarta's coast.