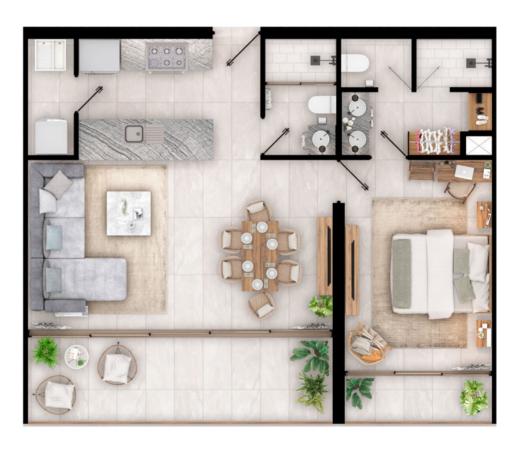

TYPE A
1 BED / 2 BATHS

LEVELS: 1-9

AREA

83.70 m<sup>2</sup> / 900.939 ft<sup>2</sup>

#### JNITS

| A-01-01 | B-01-06 | C-01-06 |
|---------|---------|---------|
| A-02-01 | B-02-06 | C-02-06 |
| A-03-01 | B-03-06 | C-03-06 |
| A-04-01 | B-04-06 | C-04-06 |
| A-05-01 | B-05-06 | C-05-06 |
| A-06-01 | B-06-06 | C-06-06 |
| A-07-01 | B-07-06 | C-07-06 |
| A-08-01 | B-08-06 | C-08-06 |
| A-09-01 | B-09-06 | C-09-06 |