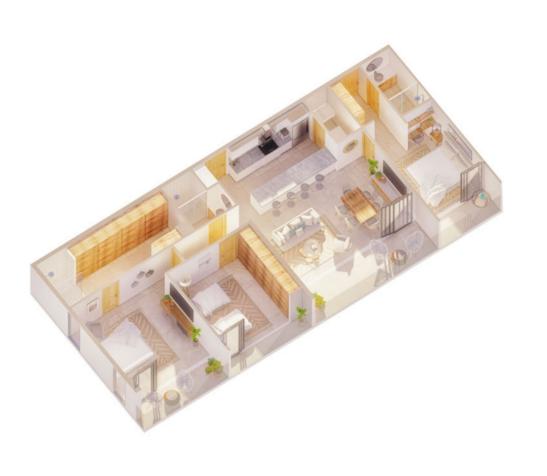

### JNITS

A-06-04 A-07-04 A-08-04 A-09-04

TYPE B **2 BEDS / 2 BATHS** 

LEVELS: 6-9

AREA

112.09 m<sup>2</sup> / 1,206.526 ft<sup>2</sup>