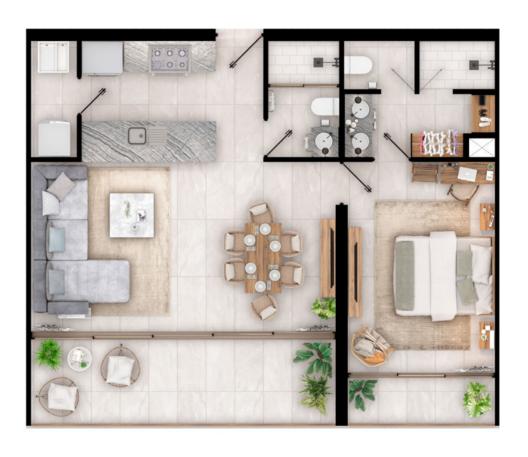

TYPE A
1 BED / 2 BATHS

LEVELS: 1-9

AREA

83.70 m<sup>2</sup> / 900.939 ft<sup>2</sup>