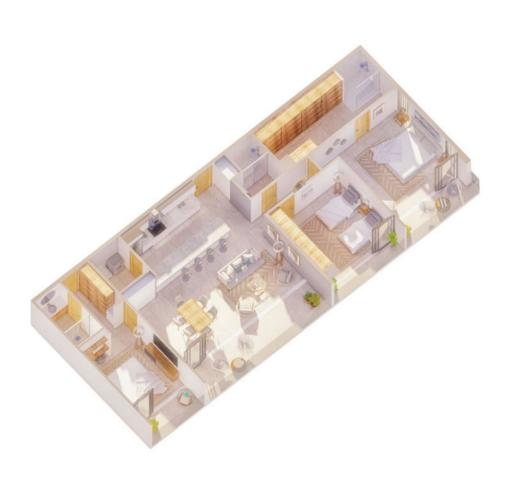

### JNITS

A-06-04 A-07-04 A-08-04 A-09-04

TYPE B **2 BEDS / 2 BATHS** 

LEVELS: 6-9

AREA

112.09 m<sup>2</sup> / 1,206.526 ft<sup>2</sup>