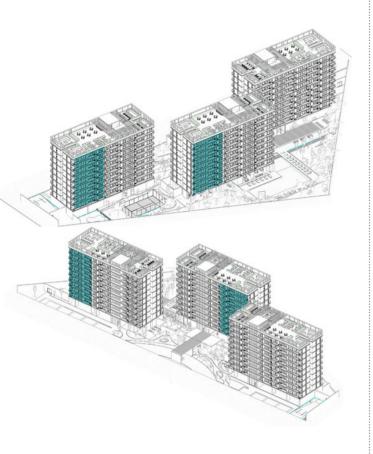

### MARINA VALLARTA

A micro-destination built around two anchor points: a large 450-slip marina and an 18-hole golf course. It has more than a half mile of beach and is replete with well-known hotel chains, as well as luxury condominiums.