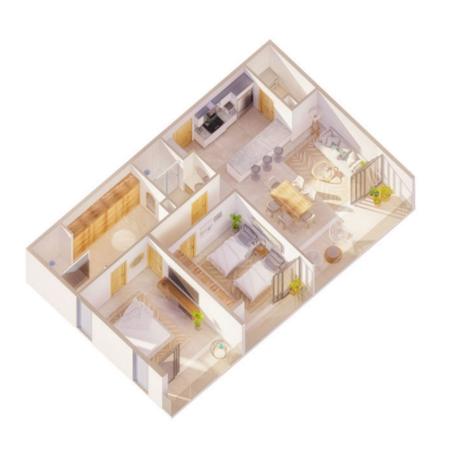

TYPE A
1 BED / 2 BATHS

LEVELS: 1-9

AREA

83.70 m<sup>2</sup> / 900.939 ft<sup>2</sup>

#### JNITS

| A-01-01 | B-01-06 | C-01-06 |
|---------|---------|---------|
| A-02-01 | B-02-06 | C-02-06 |
| A-03-01 | B-03-06 | C-03-06 |
| A-04-01 | B-04-06 | C-04-06 |
| A-05-01 | B-05-06 | C-05-06 |
| A-06-01 | B-06-06 | C-06-06 |
| A-07-01 | B-07-06 | C-07-06 |
| A-08-01 | B-08-06 | C-08-06 |
| A-09-01 | B-09-06 | C-09-06 |