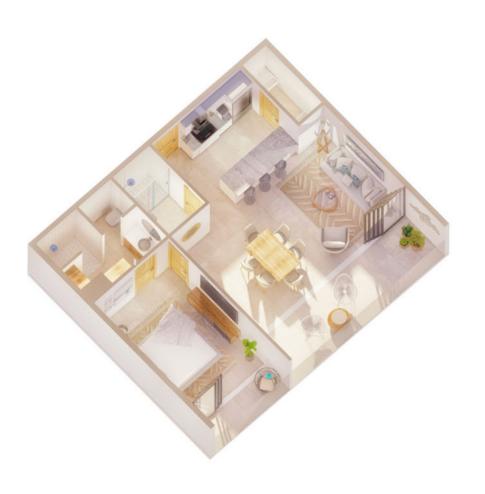

TYPE A1 **1 BED / 2 BATHS** 

### **.EVELS: 1-5**

AREA

82.67 m<sup>2</sup> / 889.852 ft<sup>2</sup>

#### UNITS

| A-01-05 | A-01-04 |
|---------|---------|
| A-02-05 | A-02-04 |
| A-03-05 | A-03-04 |
| A-04-05 | A-04-04 |
| A-05-05 | A-05-04 |

TYPE A+A
3 BEDS / 3 BATHS

**EVELS: 6-9** 

AREA

165.33 m<sup>2</sup> / 1,779.597 ft<sup>2</sup>