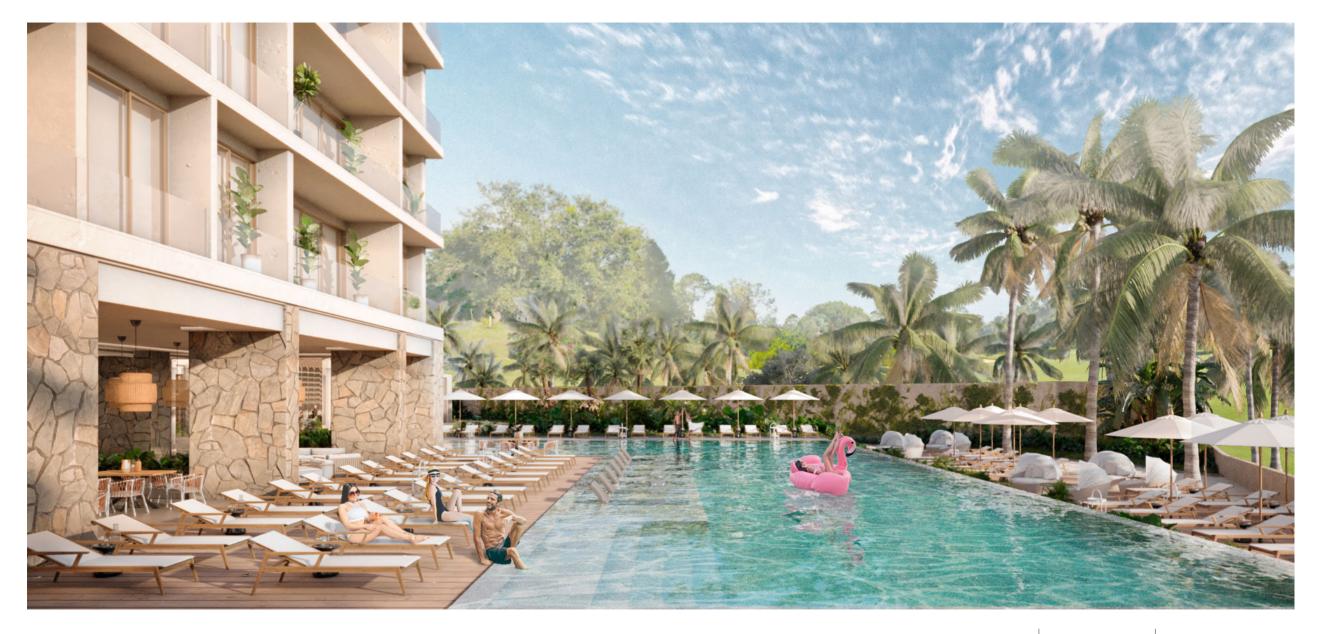

### **AMENITIES**

The location, minimalist interior design and the addition of prime amenities are just some of the hallmarks of Deimare, an ideal project to start a new life project on the Puerto Vallarta's coast.

| Pool         |
|--------------|
| Spa          |
| Jacuzzi      |
| Gym          |
| Paddle Court |
| Pet Area     |
| Terrace      |
| Rooftop      |
| BBQ Area     |
| Media Room   |
| Social Room  |