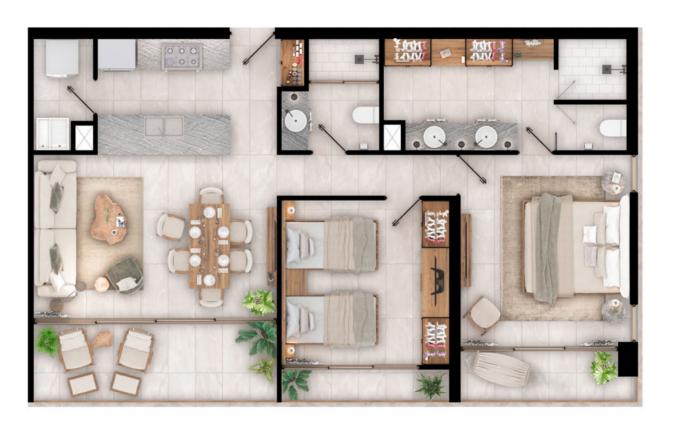

TYPE D
3 BEDS / 3 BATHS

EVELS: 1-9

AREA

158.02 m<sup>2</sup> / 1,700.913 ft<sup>2</sup>

### VITS

| A-01-02 | B-01-05 | B-01-04 | C-01-05 | C-01-04 |
|---------|---------|---------|---------|---------|
| A-02-02 | B-02-05 | B-02-04 | C-02-05 | C-02-04 |
| A-03-02 | B-03-05 | B-03-04 | C-03-05 | C-03-04 |
| A-04-02 | B-04-05 | B-04-04 | C-04-05 | C-04-04 |
| A-05-02 | B-05-05 | B-05-04 | C-05-05 | C-05-04 |
| A-06-02 | B-06-05 | B-06-04 | C-06-05 | C-06-04 |
| A-07-02 | B-07-05 | B-07-04 | C-07-05 | C-07-04 |
| A-08-02 | B-08-05 | B-08-04 | C-08-05 | C-08-04 |
| A-09-02 | B-09-05 | B-09-04 | C-09-05 | C-09-04 |