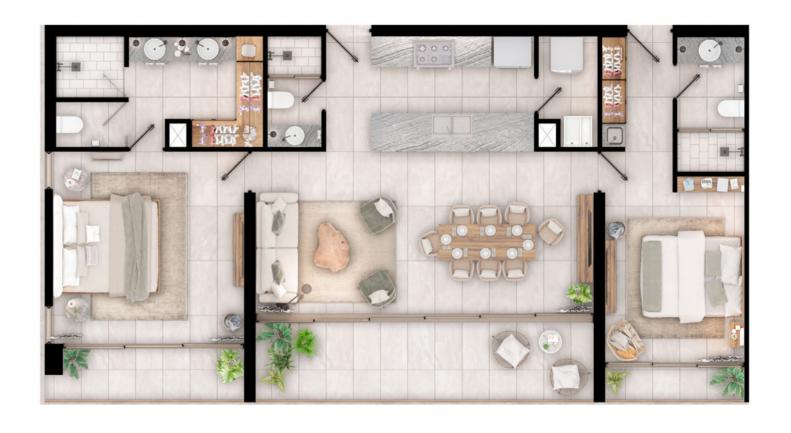

TYPE D
3 BEDS / 3 BATHS

EVELS: 1-9

AREA

158.02 m<sup>2</sup> / 1,700.913 ft<sup>2</sup>

### VITS

| A-01-02 | B-01-05 | B-01-04 | C-01-05 | C-01-04 |
|---------|---------|---------|---------|---------|
| A-02-02 | B-02-05 | B-02-04 | C-02-05 | C-02-04 |
| A-03-02 | B-03-05 | B-03-04 | C-03-05 | C-03-04 |
| A-04-02 | B-04-05 | B-04-04 | C-04-05 | C-04-04 |
| A-05-02 | B-05-05 | B-05-04 | C-05-05 | C-05-04 |
| A-06-02 | B-06-05 | B-06-04 | C-06-05 | C-06-04 |
| A-07-02 | B-07-05 | B-07-04 | C-07-05 | C-07-04 |
| A-08-02 | B-08-05 | B-08-04 | C-08-05 | C-08-04 |
| A-09-02 | B-09-05 | B-09-04 | C-09-05 | C-09-04 |