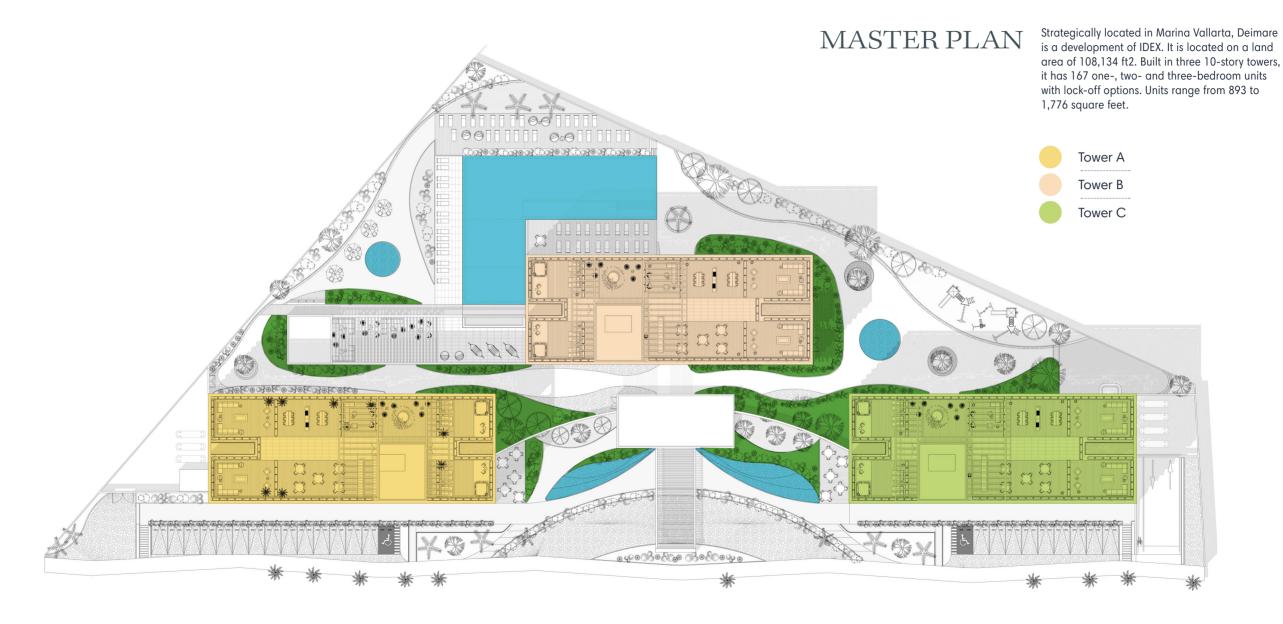

### MARINA VALLARTA

A micro-destination built around two anchor points: a large 450-slip marina and an 18-hole golf course. It has more than a half mile of beach and is replete with well-known hotel chains, as well as luxury condominiums.