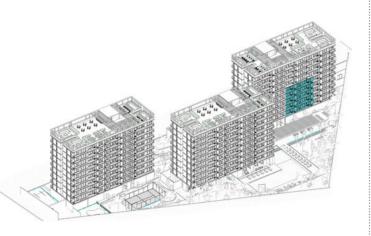

### MARINA VALLARTA

A micro-destination built around two anchor points: a large 450-slip marina and an 18-hole golf course. It has more than a half mile of beach and is replete with well-known hotel chains, as well as luxury condominiums.

### **AMENITIES**

The location, minimalist interior design and the addition of prime amenities are just some of the hallmarks of Deimare, an ideal project to start a new life project on the Puerto Vallarta's coast.