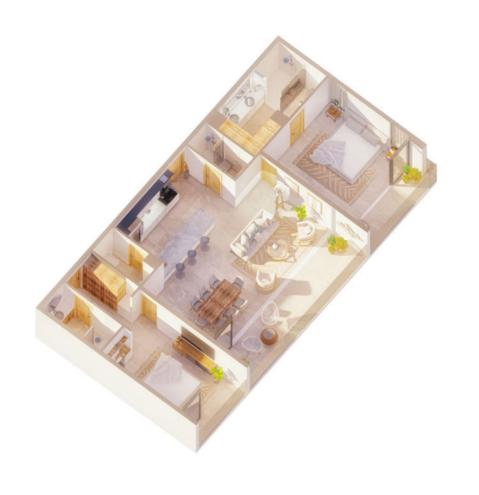

#### UNITS

| A-01-05 | A-01-04 |
|---------|---------|
| A-02-05 | A-02-04 |
| A-03-05 | A-03-04 |
| A-04-05 | A-04-04 |
| A-05-05 | A-05-04 |

TYPE A+A
3 BEDS / 3 BATHS

**EVELS: 6-9** 

AREA

165.33 m<sup>2</sup> / 1,779.597 ft<sup>2</sup>

### JNITS

A-06-04 A-07-04 A-08-04 A-09-04

TYPE B **2 BEDS / 2 BATHS** 

LEVELS: 6-9

AREA

112.09 m<sup>2</sup> / 1,206.526 ft<sup>2</sup>