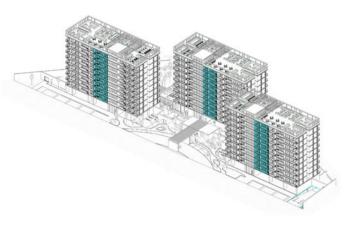

LIVE SURROUNDED BY FIRST CLASS AMENITIES IN MARINA VALLARTA

MASTER BROKERS

### MARINA VALLARTA

A micro-destination built around two anchor points: a large 450-slip marina and an 18-hole golf course. It has more than a half mile of beach and is replete with well-known hotel chains, as well as luxury condominiums.