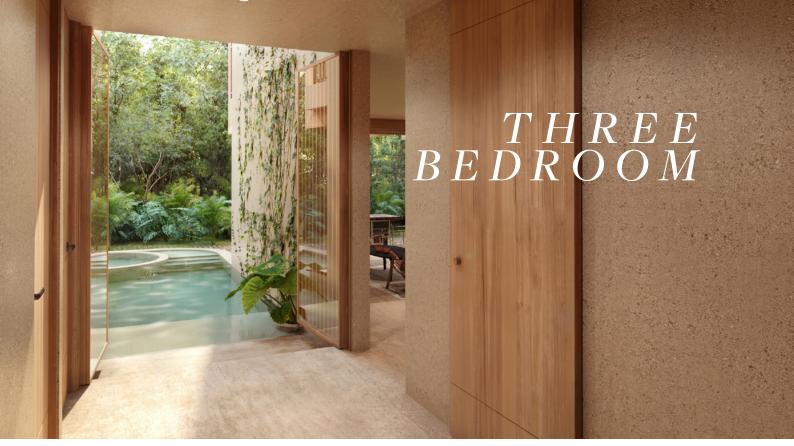

### THREE BEDROOM LUXURY

*Interior*: 2,124.90 ft² / 197.41m² *Terrace*: 273.61 ft² / 25.42m²

Total: 2,398.52 f / 222.83 m<sup>2</sup>