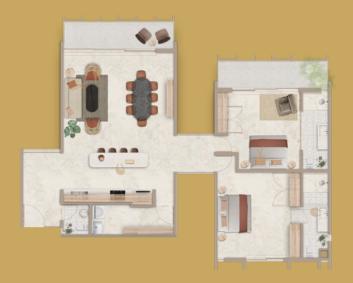

### LOFT

Interior: 362.52 ft² / 33.68m²Exterior: 76.11 ft² / 6.70m²Total: 434.64 ft² / 40.38m²

☐ One Bedroom

Dining Area

Full Bathroom

Kitchen

♣ Terrace

#### $GARDEN\ HOUSE$

Interior: 782.53 ft² / 72.70 m²
Terrace: 97.84 ft² / 9.09 m²
Exterior: 224.10 ft² / 20.82 m²

Total: 1,104.48 ft<sup>2</sup> / 102.61 m<sup>2</sup>

### STANDARD

Interior: 782.53 ft $^2$  / 72.70 m $^2$ 

Terrace: 97.84 ft<sup>2</sup> / 9.09 m<sup>2</sup>

Total: 880.38 ft<sup>2</sup> / 81.79 m<sup>2</sup>

### *PENTHOUSE*

Interior: 785.01 ft² / 72.93 m²

Terrace: 97.84 ft² / 9.09 m²

Exterior: 789.10 ft² / 73.31 m²

Total: 1,671.95 ft<sup>2</sup> / 155.3 m<sup>2</sup>