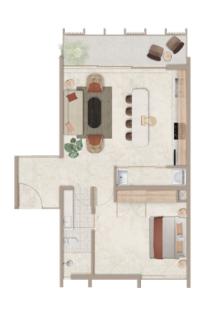

### LOFT

Interior: 362.52 ft² / 33.68m²Exterior: 76.11 ft² / 6.70m²Total: 434.64 ft² / 40.38m²

☐ One Bedroom

Dining Area

Full Bathroom

Kitchen

♣ Terrace

#### $GARDEN\ HOUSE$

Interior: 782.53 ft² / 72.70 m²
Terrace: 97.84 ft² / 9.09 m²
Exterior: 224.10 ft² / 20.82 m²

Total: 1,104.48 ft<sup>2</sup> / 102.61 m<sup>2</sup>

### STANDARD

Interior: 782.53 ft $^2$  / 72.70 m $^2$ 

Terrace: 97.84 ft<sup>2</sup> / 9.09 m<sup>2</sup>

Total: 880.38 ft<sup>2</sup> / 81.79 m<sup>2</sup>

### *PENTHOUSE*

Interior: 785.01 ft² / 72.93 m²

Terrace: 97.84 ft² / 9.09 m²

Exterior: 789.10 ft² / 73.31 m²

Total: 1,671.95 ft<sup>2</sup> / 155.3 m<sup>2</sup>