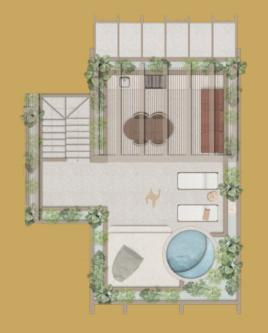

### THREE BEDROOM LUXURY

*Interior*: 2,124.90 ft² / 197.41m² *Terrace*: 273.61 ft² / 25.42m²

Total: 2,398.52 f / 222.83 m<sup>2</sup>

### ESSENCE LUXURY VILLAS

Interior: 2,501.96 ft<sup>2</sup> / 232.44m<sup>2</sup>

Terrace:  $625.38 \text{ ft}^2 / 58.10 \text{ m}^2$ 

Exterior: 1,611.03 ft<sup>2</sup> / 149.67m<sup>2</sup>

Total: 4,738.38 ft<sup>2</sup> / 440.21m<sup>2</sup>