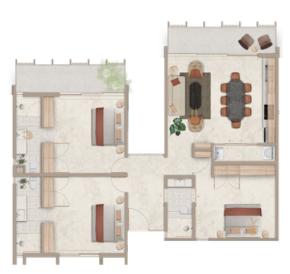

### THREE BEDROOM LUXURY

*Interior*: 2,124.90 ft² / 197.41m² *Terrace*: 273.61 ft² / 25.42m²

Total: 2,398.52 f / 222.83 m<sup>2</sup>