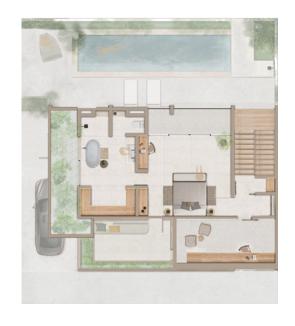

# 

Enjoy enormous spaces designed for year-round living, bespoke furniture, handcrafted decor, and carefully selected materials that adorn your space, ensuring a memorable and comfortable experience.

#### TWO BEDROOM LUXURY

Interior: 1,506.40 ft<sup>2</sup> / 139.95m<sup>2</sup> Terrace: 195.36 ft<sup>2</sup> / 18.15 m<sup>2</sup>

Total: 1,701.77 ft<sup>2</sup> / 158.10 m<sup>2</sup>