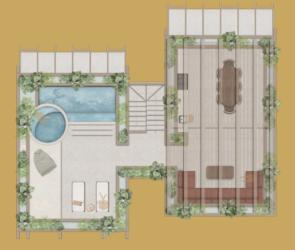

### LOFT

Interior: 362.52 ft² / 33.68m²Exterior: 76.11 ft² / 6.70m²Total: 434.64 ft² / 40.38m²

☐ One Bedroom

Dining Area

Full Bathroom

Kitchen

♣ Terrace

#### $GARDEN\ HOUSE$

Interior: 782.53 ft² / 72.70 m²
Terrace: 97.84 ft² / 9.09 m²
Exterior: 224.10 ft² / 20.82 m²

Total: 1,104.48 ft<sup>2</sup> / 102.61 m<sup>2</sup>

### STANDARD

Interior: 782.53 ft $^2$  / 72.70 m $^2$ 

Terrace: 97.84 ft<sup>2</sup> / 9.09 m<sup>2</sup>

Total: 880.38 ft<sup>2</sup> / 81.79 m<sup>2</sup>

### *PENTHOUSE*

Interior: 785.01 ft² / 72.93 m²

Terrace: 97.84 ft² / 9.09 m²

Exterior: 789.10 ft² / 73.31 m²

Total: 1,671.95 ft<sup>2</sup> / 155.3 m<sup>2</sup>