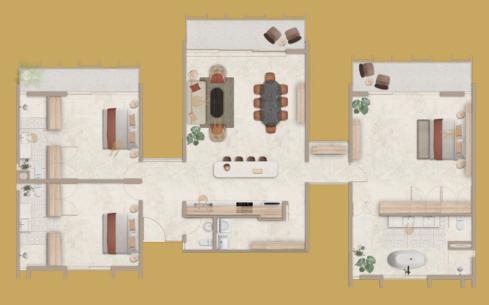

#### GARDEN HOUSE

Interior: 1,471.39 ft² / 131.68m²

Terrace: 175.77 ft² / 16.33m²

Exterior: 758.53 ft<sup>2</sup> / 70.47m<sup>2</sup>

Total: 2,351.69 ft<sup>2</sup> / 218.48 m<sup>2</sup>

#### STANDARD

Interior: 1,415.23 ft² / 131.48m²

Terrace: 175.88 ft<sup>2</sup> / 16.34m<sup>2</sup>

Total: 1,591.11 ft<sup>2</sup> / 147.82 m<sup>2</sup>

### *PENTHOUSE*

Interior: 1,412.44 ft² / 131.22m²

Terrace: 175.77 ft² / 16.33m²

Exterior: 1,450.00 ft² / 134.71m²

Total: 3,038.22 ft<sup>2</sup> / 282.26 m<sup>2</sup>

#### TWO BEDROOM LUXURY

Interior: 1,506.40 ft<sup>2</sup> / 139.95m<sup>2</sup> Terrace: 195.36 ft<sup>2</sup> / 18.15 m<sup>2</sup>

Total: 1,701.77 ft<sup>2</sup> / 158.10 m<sup>2</sup>

### THREE BEDROOM LUXURY

*Interior*: 2,124.90 ft² / 197.41m² *Terrace*: 273.61 ft² / 25.42m²

Total: 2,398.52 f / 222.83 m<sup>2</sup>