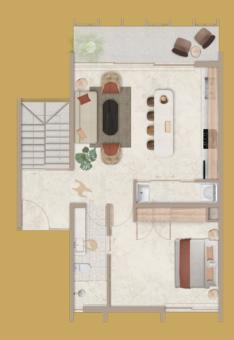

#### TWO BEDROOM LUXURY

Interior: 1,506.40 ft<sup>2</sup> / 139.95m<sup>2</sup> Terrace: 195.36 ft<sup>2</sup> / 18.15 m<sup>2</sup>

Total: 1,701.77 ft<sup>2</sup> / 158.10 m<sup>2</sup>

### THREE BEDROOM LUXURY

*Interior*: 2,124.90 ft² / 197.41m² *Terrace*: 273.61 ft² / 25.42m²

Total: 2,398.52 f / 222.83 m<sup>2</sup>