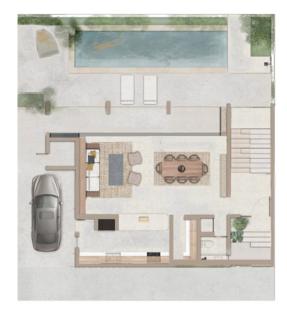

# 

Enjoy enormous spaces designed for year-round living, bespoke furniture, handcrafted decor, and carefully selected materials that adorn your space, ensuring a memorable and comfortable experience.

### ESSENCE LUXURY VILLAS

Interior: 2,501.96 ft<sup>2</sup> / 232.44m<sup>2</sup>

Terrace:  $625.38 \text{ ft}^2 / 58.10 \text{ m}^2$ 

Exterior: 1,611.03 ft<sup>2</sup> / 149.67m<sup>2</sup>

Total: 4,738.38 ft<sup>2</sup> / 440.21m<sup>2</sup>