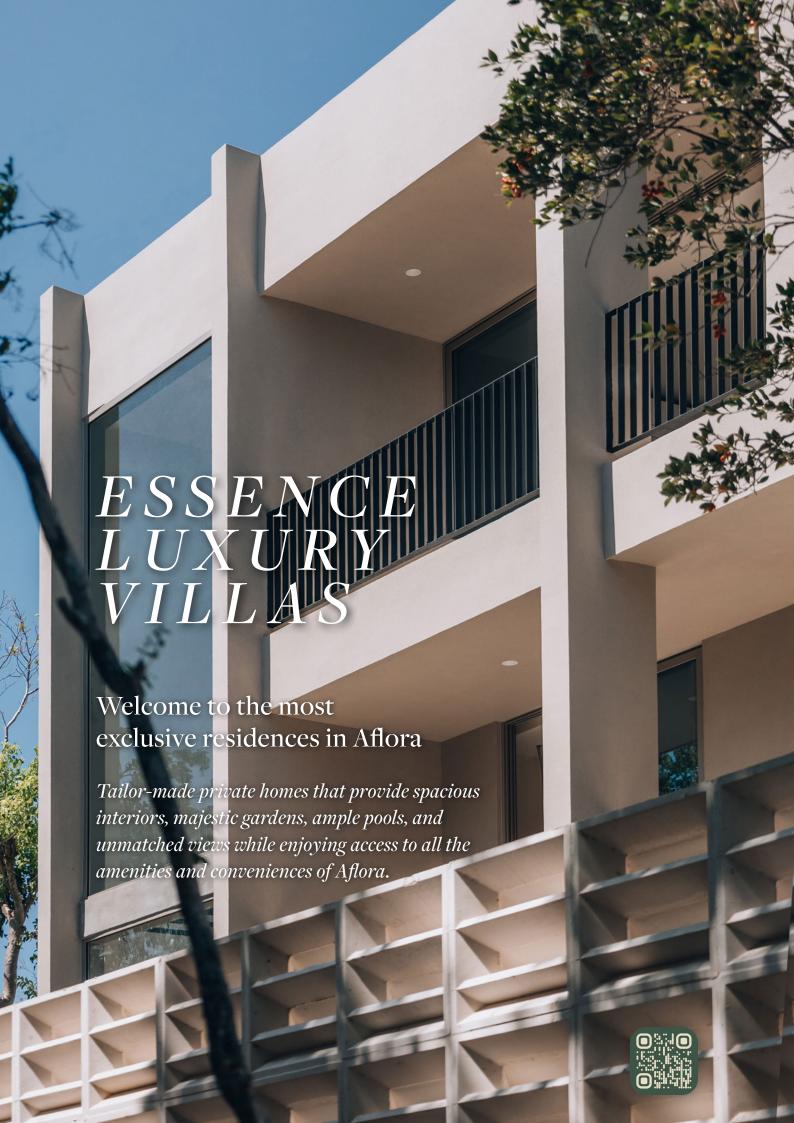

### ESSENCE LUXURY VILLAS

Interior: 2,501.96 ft<sup>2</sup> / 232.44m<sup>2</sup>

Terrace:  $625.38 \text{ ft}^2 / 58.10 \text{ m}^2$ 

Exterior: 1,611.03 ft<sup>2</sup> / 149.67m<sup>2</sup>

Total: 4,738.38 ft<sup>2</sup> / 440.21m<sup>2</sup>