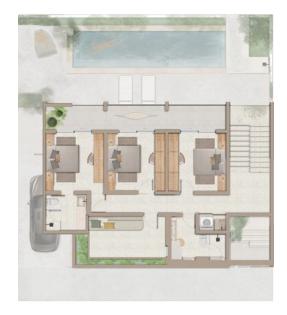

# 

Enjoy enormous spaces designed for year-round living, bespoke furniture, handcrafted decor, and carefully selected materials that adorn your space, ensuring a memorable and comfortable experience.

### THREE BEDROOM LUXURY

*Interior*: 2,124.90 ft² / 197.41m² *Terrace*: 273.61 ft² / 25.42m²

Total: 2,398.52 f / 222.83 m<sup>2</sup>