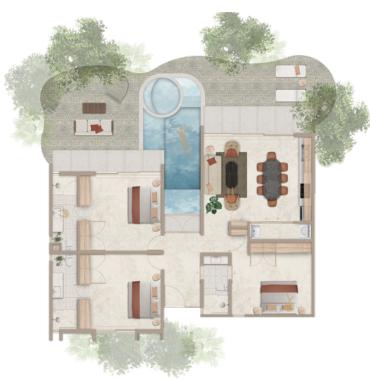

### THREE BEDROOM LUXURY

*Interior*: 2,124.90 ft² / 197.41m² *Terrace*: 273.61 ft² / 25.42m²

Total: 2,398.52 f / 222.83 m<sup>2</sup>