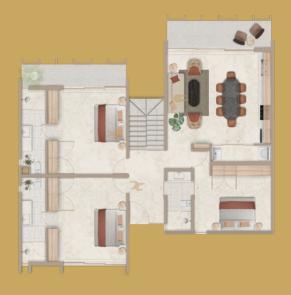

### LOFT

Interior: 362.52 ft² / 33.68m²Exterior: 76.11 ft² / 6.70m²Total: 434.64 ft² / 40.38m²

☐ One Bedroom

Dining Area

Full Bathroom

Kitchen

♣ Terrace

#### $GARDEN\ HOUSE$

Interior: 782.53 ft² / 72.70 m²
Terrace: 97.84 ft² / 9.09 m²
Exterior: 224.10 ft² / 20.82 m²

Total: 1,104.48 ft<sup>2</sup> / 102.61 m<sup>2</sup>

### STANDARD

Interior: 782.53 ft $^2$  / 72.70 m $^2$ 

Terrace: 97.84 ft<sup>2</sup> / 9.09 m<sup>2</sup>

Total: 880.38 ft<sup>2</sup> / 81.79 m<sup>2</sup>

### *PENTHOUSE*

Interior: 785.01 ft² / 72.93 m²

Terrace: 97.84 ft² / 9.09 m²

Exterior: 789.10 ft² / 73.31 m²

Total: 1,671.95 ft<sup>2</sup> / 155.3 m<sup>2</sup>