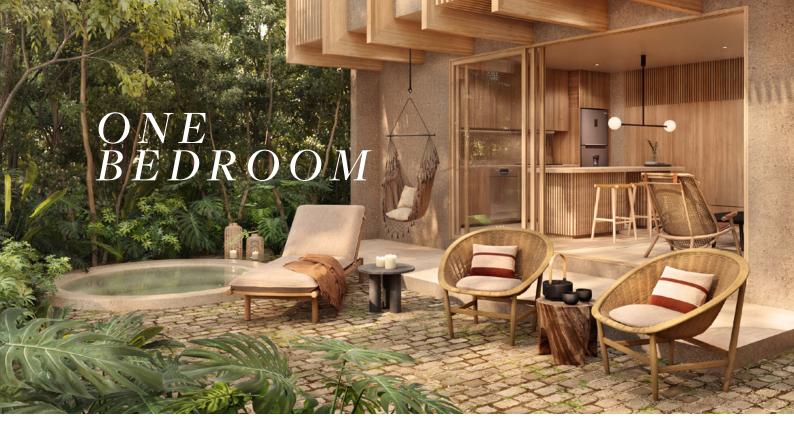

### LOFT

Interior: 362.52 ft² / 33.68m²Exterior: 76.11 ft² / 6.70m²Total: 434.64 ft² / 40.38m²

☐ One Bedroom

Dining Area

Full Bathroom

Kitchen

♣ Terrace