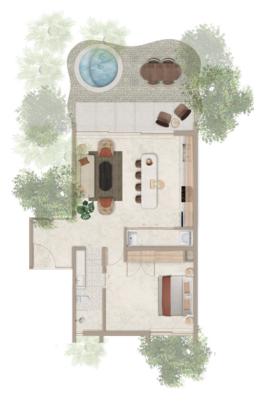

#### GARDEN HOUSE

Interior: 1,471.39 ft² / 131.68m²

Terrace: 175.77 ft² / 16.33m²

Exterior: 758.53 ft<sup>2</sup> / 70.47m<sup>2</sup>

Total: 2,351.69 ft<sup>2</sup> / 218.48 m<sup>2</sup>

#### STANDARD

Interior: 1,415.23 ft² / 131.48m²

Terrace: 175.88 ft<sup>2</sup> / 16.34m<sup>2</sup>

Total: 1,591.11 ft<sup>2</sup> / 147.82 m<sup>2</sup>

### *PENTHOUSE*

Interior: 1,412.44 ft² / 131.22m²

Terrace: 175.77 ft² / 16.33m²

Exterior: 1,450.00 ft² / 134.71m²

Total: 3,038.22 ft<sup>2</sup> / 282.26 m<sup>2</sup>