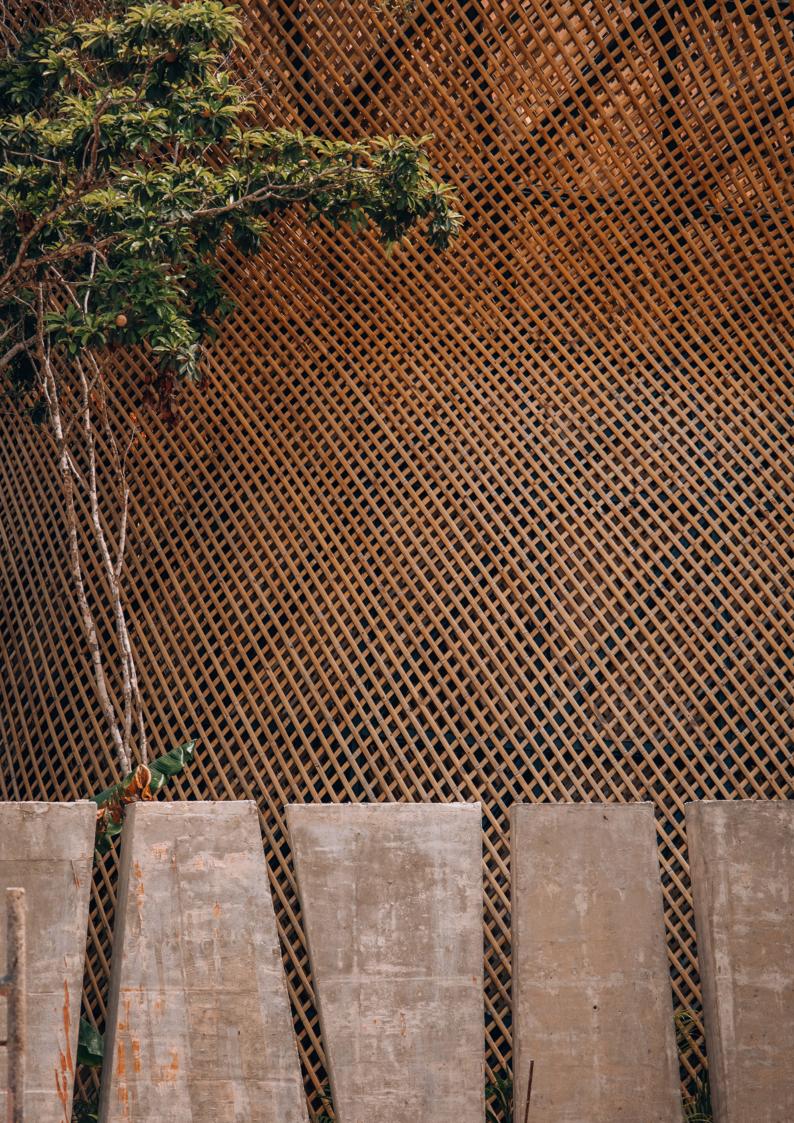

### Designed to impress, built to last

Aflora is mindfully constructed with highend materials designed to complement our unique tropical climate.

Aflora exudes modern elegance and sophistication with unique COP microcement finishes, providing a timeless natural look throughout our residences.

Aflora features high-quality aluminum sliding doors and windows, making your home more energy efficient and provide superior noise reduction and security.

Rosa Morada wood accents add an extra touch of warmth and natural beauty to your living space, creating a calm and inviting atmosphere.

The unique mineral-based exterior finish, Corev, provides exceptional look and feel; These top-of-the-line construction materials and finishes ensure Aflora is a wise and sustainable choice for your lifestyle and the environment.