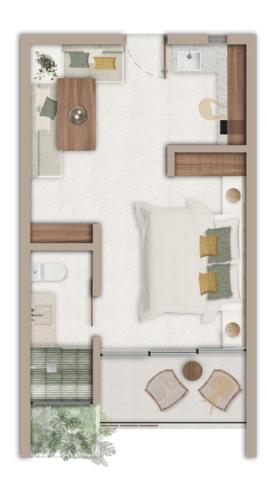

### LOFT

Interior: 362.52 ft² / 33.68m²Exterior: 76.11 ft² / 6.70m²Total: 434.64 ft² / 40.38m²

☐ One Bedroom

Dining Area

Full Bathroom

Kitchen

♣ Terrace