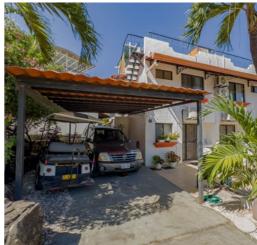

## BIG DADDY 8 LAS PALMAS

Size :900 sqft + 450 sq.ft ROOF TERRACE

FOR SALE \$298,900

Located in Las Palmas neighborhood, a favorite community for long-term living or vacation base its convenient location, close to amenities and walking distance to the beach. Why Big Daddy? It is rare that a condo in Las Palmas has private covered parking, Big Daddy #8 has it, it has a roof top terrace with a peek-a-boo view of the ocean, another rare feature for condos in Las Palmas area. It has also a front and back terrace, both that have been expanded. It overlooks the beautiful gardens and pool of Big Daddy community.