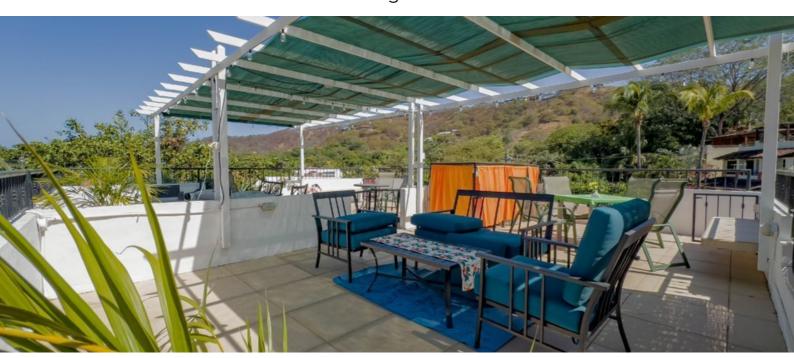

2 BED-1.5 BATH
CONDO WITH PARTIAL
OCEAN VIEW FROM
ROOFTOP TERRACE

## BIG DADDY 8 LAS PALMAS

Size :900 sqft + 450 sq.ft ROOF TERRACE

FOR SALE \$298,900

Located in Las Palmas neighborhood, a favorite community for long-term living or vacation base its convenient location, close to amenities and walking distance to the beach. Why Big Daddy? It is rare that a condo in Las Palmas has private covered parking, Big Daddy #8 has it, it has a roof top terrace with a peek-a-boo view of the ocean, another rare feature for condos in Las Palmas area. It has also a front and back terrace, both that have been expanded. It overlooks the beautiful gardens and pool of Big Daddy community.