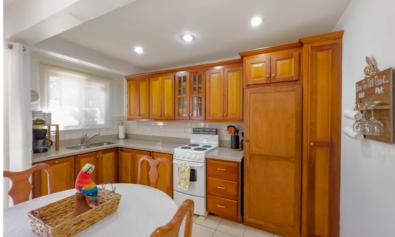

Recent renovations include two new air conditioners in both master and guest bedroom, repainted, the roof terrace has undergone water proofing and tile replacement, guaranteeing durability and longevity. New king size bed and mattress, new refrigerator and patio furniture. Kitchen and bath cabinets are hardwood with granite countertops. Move-in ready/fully furnished.