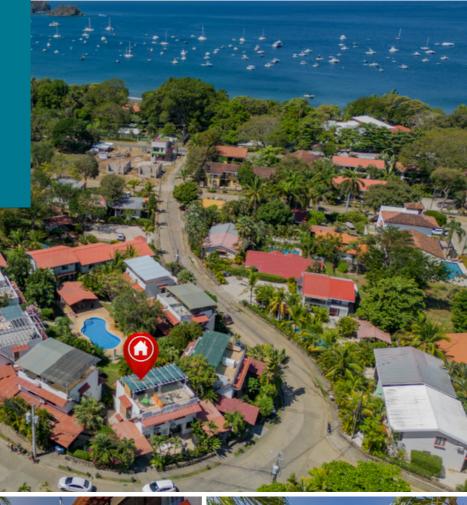

## BIG DADDY 8 LAS PALMAS

Size :900 sqft + 450 sq.ft ROOF TERRACE

FOR SALE \$298,900

Located in Las Palmas neighborhood, a favorite community for long-term living or vacation base its convenient location, close to amenities and walking distance to the beach. Why Big Daddy? It is rare that a condo in Las Palmas has private covered parking, Big Daddy #8 has it, it has a roof top terrace with a peek-a-boo view of the ocean, another rare feature for condos in Las Palmas area. It has also a front and back terrace, both that have been expanded. It overlooks the beautiful gardens and pool of Big Daddy community.