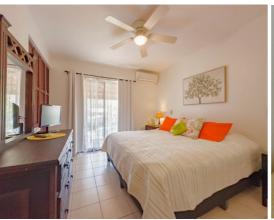

Recent renovations include two new air conditioners in both master and guest bedroom, repainted, the roof terrace has undergone water proofing and tile replacement, guaranteeing durability and longevity. New king size bed and mattress, new refrigerator and patio furniture. Kitchen and bath cabinets are hardwood with granite countertops. Move-in ready/fully furnished.