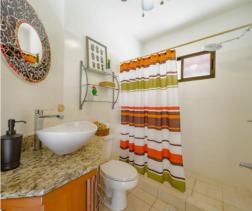

Recent renovations include two new air conditioners in both master and guest bedroom, repainted, the roof terrace has undergone water proofing and tile replacement, guaranteeing durability and longevity. New king size bed and mattress, new refrigerator and patio furniture. Kitchen and bath cabinets are hardwood with granite countertops. Move-in ready/fully furnished.