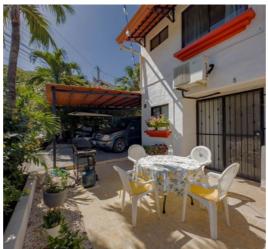

## BIG DADDY 8 LAS PALMAS

Size :900 sqft + 450 sq.ft ROOF TERRACE

FOR SALE \$298,900

Located in Las Palmas neighborhood, a favorite community for long-term living or vacation base its convenient location, close to amenities and walking distance to the beach. Why Big Daddy? It is rare that a condo in Las Palmas has private covered parking, Big Daddy #8 has it, it has a roof top terrace with a peek-a-boo view of the ocean, another rare feature for condos in Las Palmas area. It has also a front and back terrace, both that have been expanded. It overlooks the beautiful gardens and pool of Big Daddy community.

Recent renovations include two new air conditioners in both master and guest bedroom, repainted, the roof terrace has undergone water proofing and tile replacement, guaranteeing durability and longevity. New king size bed and mattress, new refrigerator and patio furniture. Kitchen and bath cabinets are hardwood with granite countertops. Move-in ready/fully furnished.