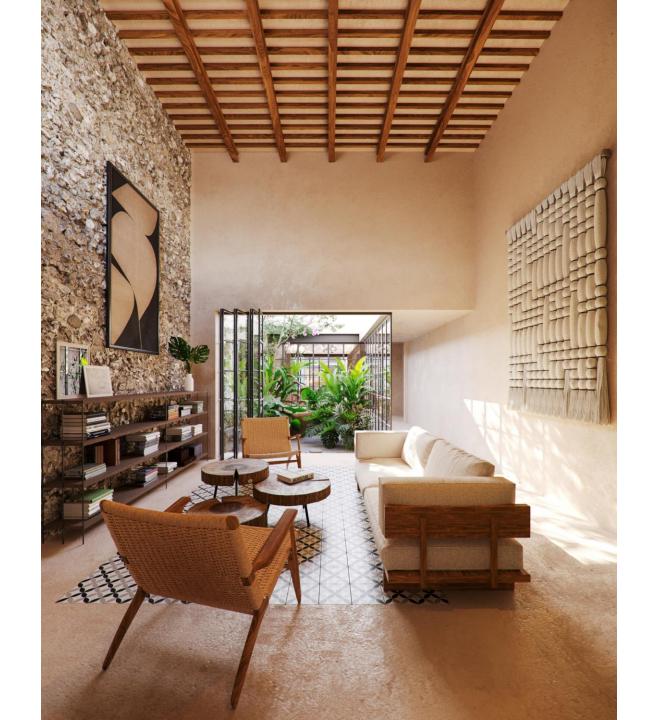

The living room/entrance is a 100 year old restored double height room with antique wood celling and original stone wall and is adjacent to a beautiful gardened patio, that connects to an open kitchen area with dining and tv room, this area connects to another patio where the natural chukum pool is located, exterior dining area, lounge area and a pool bathroom, at the back of the property there will be two bedrooms, each with living area and private bathroom, the master bedroom will have direct access to the pool and its own private patio, the design will provide cross ventilation and vegetation throughout the house.