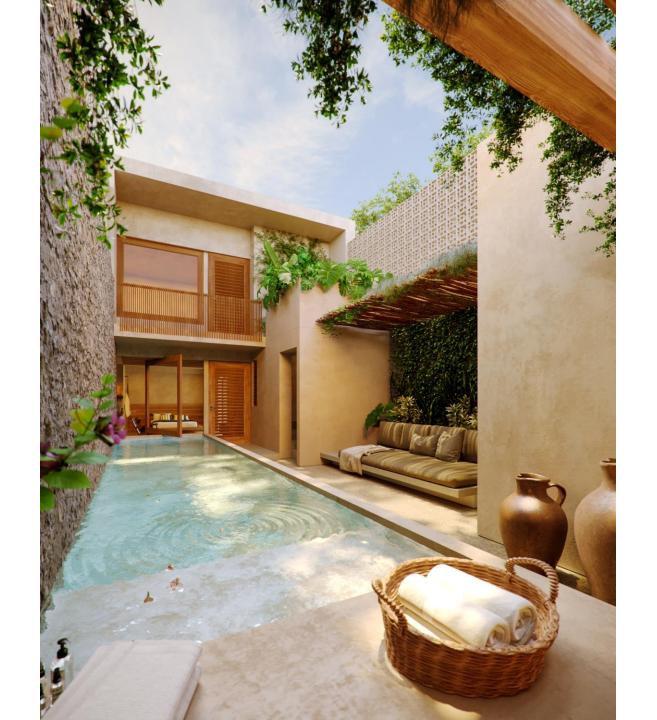

The living room/entrance is a 100 year old restored double height room with antique wood celling and original stone wall and is adjacent to a beautiful gardened patio, that connects to an open kitchen area with dining and tv room, this area connects to another patio where the natural chukum pool is located, exterior dining area, lounge area and a pool bathroom, at the back of the property there will be two bedrooms, each with living area and private bathroom, the master bedroom will have direct access to the pool and its own private patio, the design will provide cross ventilation and vegetation throughout the house.