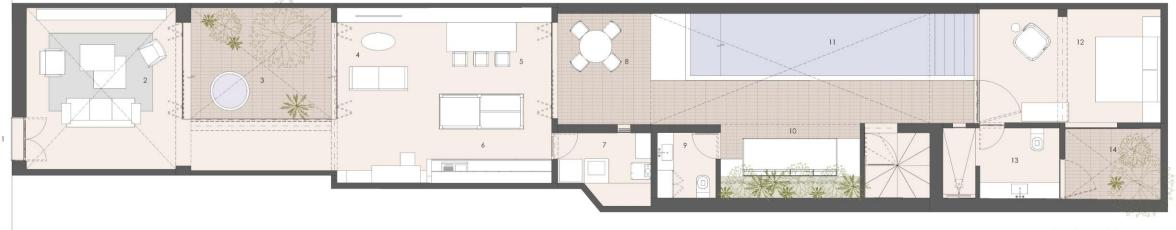

The living room/entrance is a 100 year old restored double height room with antique wood celling and original stone wall and is adjacent to a beautiful gardened patio, that connects to an open kitchen area with dining and tv room, this area connects to another patio where the natural chukum pool is located, exterior dining area, lounge area and a pool bathroom, at the back of the property there will be two bedrooms, each with living area and private bathroom, the master bedroom will have direct access to the pool and its own private patio, the design will provide cross ventilation and vegetation throughout the house.

AREAS 2,152 sq.f LAND - 117' x 17' (street) 21' (back) 2,118 sq.f INTERIORS 700 sq.f PATIOS & TERRACES

FIRST LEVEL

CLAY FLOOR 30 x 10 cm. BRAND STUDIO BARRO PEACH COLOR RUSTIC TEXTURE

PASTA MOSAIC FLOOR 20 x 20 cm. MUSAIKO BRAND MODEL ROSSETI COLOR M30 ANTIQUE WHITE M29 BLACK