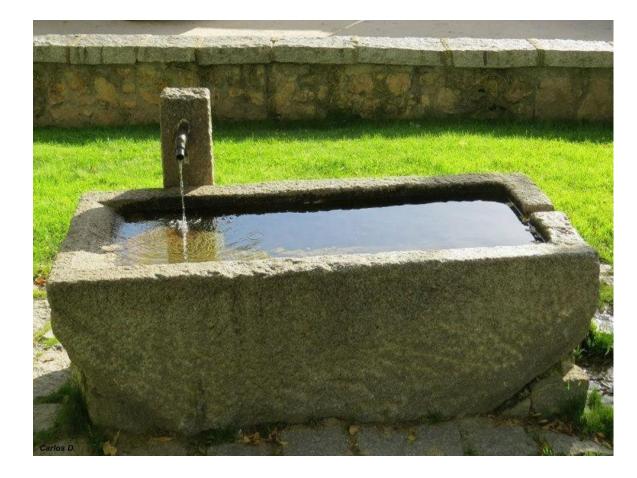

STONE FOUNTAIN REFERENCE IMAGE

STAINLESS STEEL MABE GAS OVEN HM6020LWAI 160CMS

GENERAL ELECTRIC MICROWAVE OVEN 0.7 MIRROR CUBIC FEET STAINLESS STEEL

REFRIGERATOR SAMSUNG 17 PIES TECNOLOGY INVERTER Y NO FROST RT48A6354S9/EM