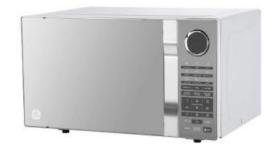

STONE FOUNTAIN REFERENCE IMAGE

STAINLESS STEEL MABE GAS OVEN HM6020LWAI 160CMS

GENERAL ELECTRIC MICROWAVE OVEN 0.7 MIRROR CUBIC FEET STAINLESS STEEL

REFRIGERATOR SAMSUNG 17 PIES TECNOLOGY INVERTER Y NO FROST RT48A6354S9/EM