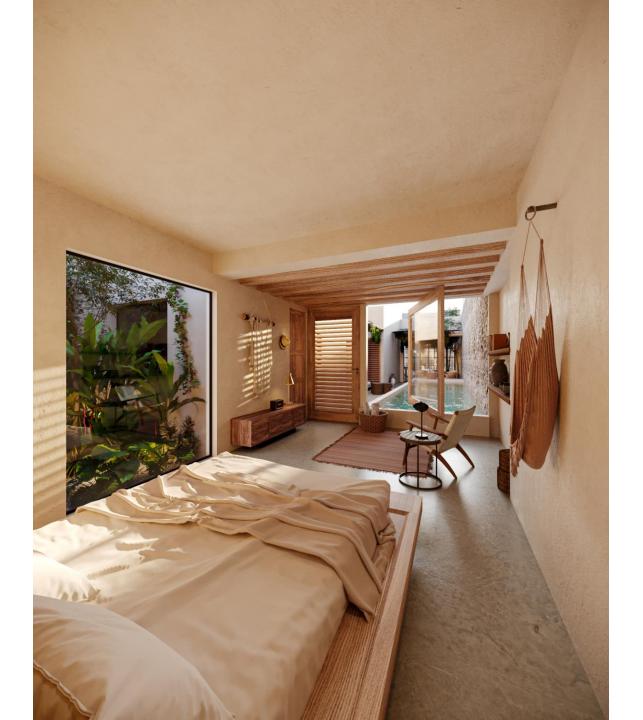

The living room/entrance is a 100 year old restored double height room with antique wood celling and original stone wall and is adjacent to a beautiful gardened patio, that connects to an open kitchen area with dining and tv room, this area connects to another patio where the natural chukum pool is located, exterior dining area, lounge area and a pool bathroom, at the back of the property there will be two bedrooms, each with living area and private bathroom, the master bedroom will have direct access to the pool and its own private patio, the design will provide cross ventilation and vegetation throughout the house.