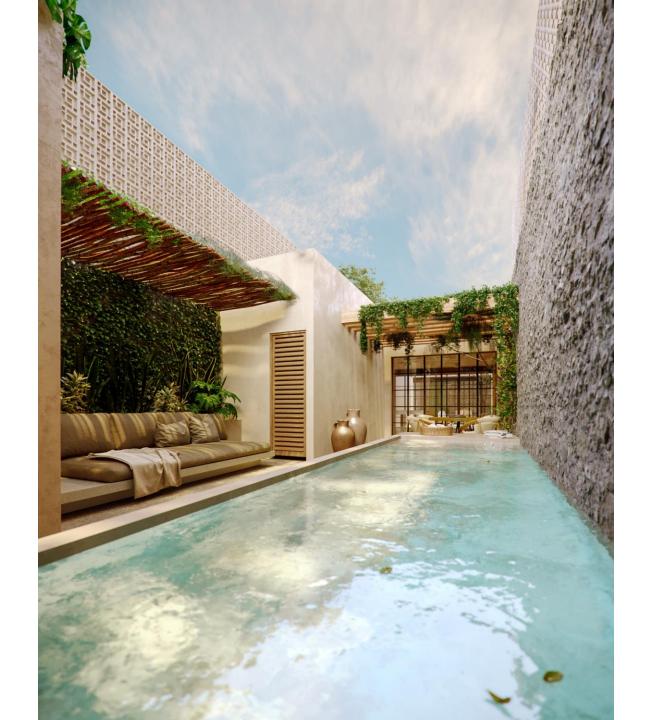

The living room/entrance is a 100 year old restored double height room with antique wood celling and original stone wall and is adjacent to a beautiful gardened patio, that connects to an open kitchen area with dining and tv room, this area connects to another patio where the natural chukum pool is located, exterior dining area, lounge area and a pool bathroom, at the back of the property there will be two bedrooms, each with living area and private bathroom, the master bedroom will have direct access to the pool and its own private patio, the design will provide cross ventilation and vegetation throughout the house.