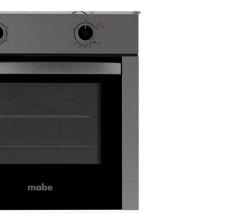

STONE FOUNTAIN REFERENCE IMAGE

STAINLESS STEEL MABE GAS OVEN HM6020LWAI 160CMS

GENERAL ELECTRIC MICROWAVE OVEN 0.7 MIRROR CUBIC FEET STAINLESS STEEL

REFRIGERATOR SAMSUNG 17 PIES TECNOLOGY INVERTER Y NO FROST RT48A6354S9/EM