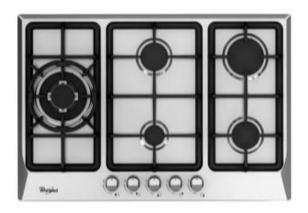

at the back of the property there will be two bedrooms, each with living area and private bathroom, the master bedroom will have direct access to the pool and its own private patio, the design will provide cross ventilation and vegetation throughout the house.















AREAS 2,152 sq.f LAND - 117' x 17' (street) 21' (back) 2,118 sq.f INTERIORS 700 sq.f PATIOS & TERRACES

FIRST LEVEL



CLAY FLOOR 30 x 10 cm. BRAND STUDIO BARRO PEACH COLOR RUSTIC TEXTURE



PASTA MOSAIC FLOOR 20 x 20 cm. MUSAIKO BRAND MODEL ROSSETI COLOR M30 ANTIQUE WHITE M29 BLACK



STONE FOUNTAIN REFERENCE IMAGE



STAINLESS STEEL MABE GAS OVEN HM6020LWAI 160CMS







GENERAL ELECTRIC MICROWAVE OVEN 0.7 MIRROR CUBIC FEET STAINLESS STEEL



REFRIGERATOR SAMSUNG 17 PIES TECNOLOGY INVERTER Y NO FROST RT48A6354S9/EM



GAS GRILL WHIRLPOOL WP3040S



WALL HOOD WHIRLPOOL WHT6030S STAINLESS STEEL