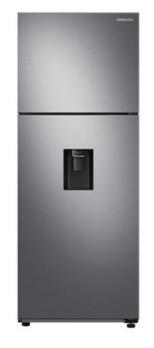

STONE FOUNTAIN REFERENCE IMAGE

STAINLESS STEEL MABE GAS OVEN HM6020LWAI 160CMS

GENERAL ELECTRIC MICROWAVE OVEN 0.7 MIRROR CUBIC FEET STAINLESS STEEL

REFRIGERATOR SAMSUNG 17 PIES TECNOLOGY INVERTER Y NO FROST RT48A6354S9/EM