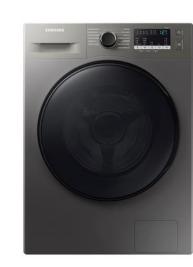

STONE FOUNTAIN REFERENCE IMAGE

STAINLESS STEEL MABE GAS OVEN HM6020LWAI 160CMS

GENERAL ELECTRIC MICROWAVE OVEN 0.7 MIRROR CUBIC FEET STAINLESS STEEL

REFRIGERATOR SAMSUNG 17 PIES TECNOLOGY INVERTER Y NO FROST RT48A6354S9/EM