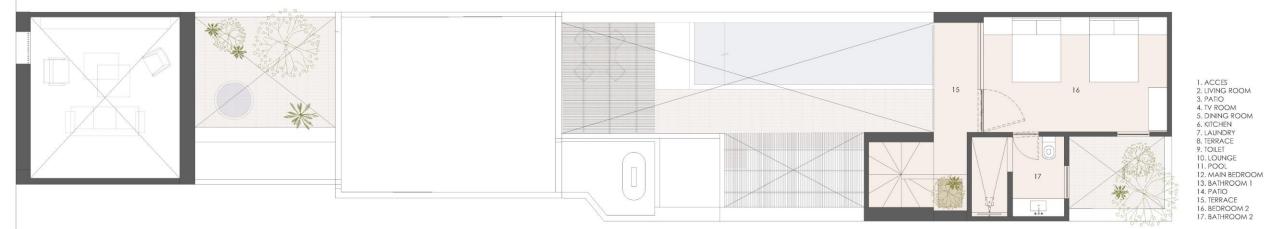

The living room/entrance is a 100 year old restored double height room with antique wood celling and original stone wall and is adjacent to a beautiful gardened patio, that connects to an open kitchen area with dining and tv room, this area connects to another patio where the natural chukum pool is located, exterior dining area, lounge area and a pool bathroom, at the back of the property there will be two bedrooms, each with living area and private bathroom, the master bedroom will have direct access to the pool and its own private patio, the design will provide cross ventilation and vegetation throughout the house.

AREAS 2,152 sq.f LAND - 117' x 17' (street) 21' (back) 2,118 sq.f INTERIORS 700 sq.f PATIOS & TERRACES

FIRST LEVEL

CLAY FLOOR 30 x 10 cm. BRAND STUDIO BARRO PEACH COLOR RUSTIC TEXTURE

PASTA MOSAIC FLOOR 20 x 20 cm. MUSAIKO BRAND MODEL ROSSETI COLOR M30 ANTIQUE WHITE M29 BLACK