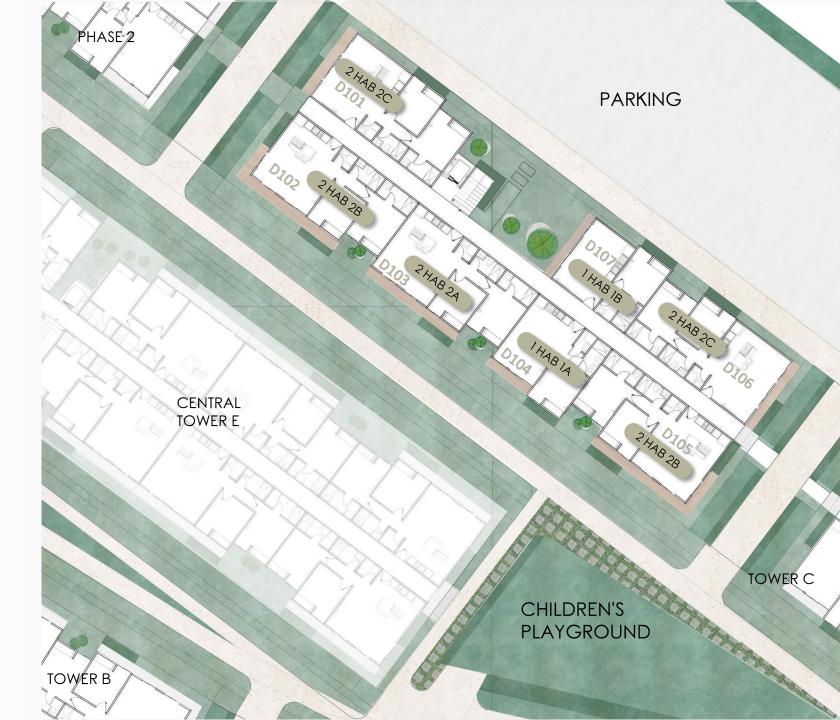

s to the Avalon Beach Club.



Strategic location, a few minutes from hospitals, tourist parks and stores



The complex has a variety of amenities for your enjoyment



MINUTES AWAY FROM DOWNTOWN, MALL AND RECREATIONAL AREASEASY ACCESS TO MAIN ROADS



EXCELLENT LOCATION OF SERVICESNEARBY HOSPITALSGROWING AREA

FUTURE VISTACANA
CONTROL ACCESS







# MASTER PHASE 1

THE VISTA AVALON
MASTER PLAN HAS 8
TOWERS WITH A FOCUS
ON THE CENTER WHERE
THE AMENITIES ARE
LOCATED.

PHASE 1 WILL DEVELOP 8 TOWERS AND THE MAIN AMENITIES.

SELECT THE TOWER LOCATION AND DECIDE THE APARTMENT OF YOUR PREFERENCE.







PLAYGROUND AVALON MALL



ADULT AND CHILDREN'S SWIMMING POOL WITH BBQ



**ACCESS** 





### TOWER A









FHASE 1

# TOWER B









### TOWER C







PADLE COURT

PHASE 1

TOWER D











TOWER E









### TOWER F









# TOWER G









TORRE H

PRESIONA SOBRE EL NOMBRE DEL APARTAMENTO PARA GUIARTE A LA PLANTA EJEMPLO















INTERNAL AREA 45.44 MTS2 TOTAL AREA 48.16MTS2 01 ACCESS 02 LIVING ROOM

03 KITCHEN-DINNING AREA 05 BALCONY 9.40MTS2 10.59MTS2

2.71MTS2

06 DISTRIBUTOR HALLWAY 07 LAUNDRY AREA 08 BATHROOM 09 BEDROOM 1.82 MTS2 1.73 MTS2 3.51 MTS2

11.40 MTS2









APARTMENT 1 BEDROOM TYPE A VISTA avalon







AREA PROGRAM

INTERNAL AREA 42.08 MT2 TOTAL AREA 46.14 MTS 01 ACCESS

02 LIVING ROOM 03 KITCHEN

04 DINNING AREA

05 BALCONY

6.53MTS2

12.14MT2 4.06 MT2 06 DISTRIBUTOR HALLWAY 07 LAUNDRY AREA

08 BATHROOM 09 BEDROOM 2.40 MTS2 1.18 MTS2 3.12 MTS2 10.50 MTS2









APARTMENT 1 BEDROOM TYPE B



INTERNAL AREA 68.30 MTS2 TOTAL AREA 74.25 MTS