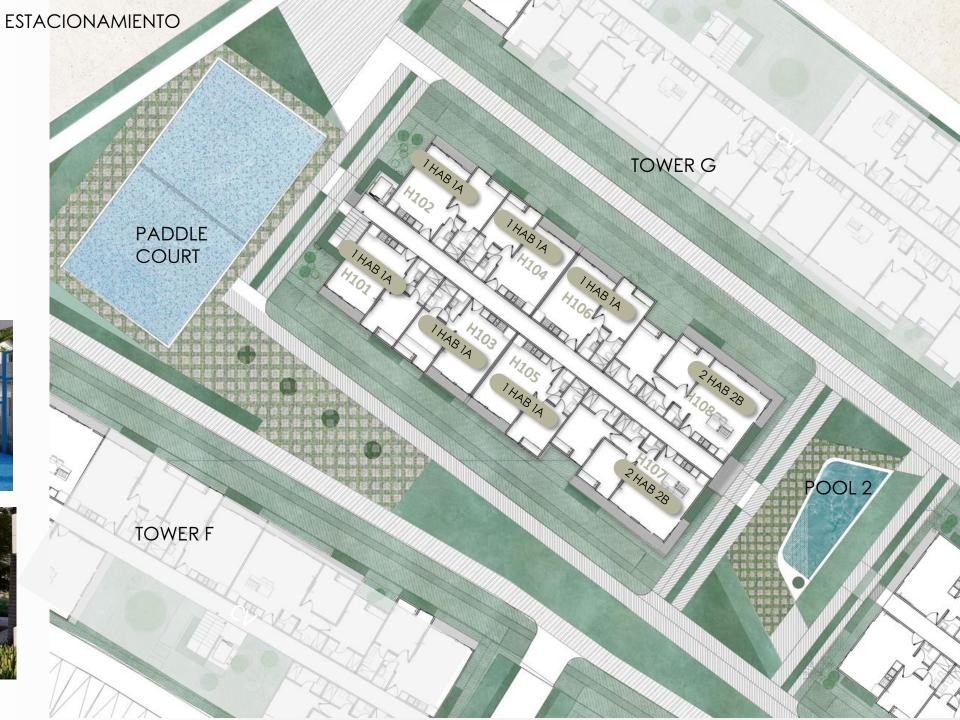

### TOWER C

PADLE COURT

PHASE 1

TOWER D

TOWER E

# TOWER G

TORRE H

PRESIONA SOBRE EL NOMBRE DEL APARTAMENTO PARA GUIARTE A LA PLANTA EJEMPLO

INTERNAL AREA 45.44 MTS2 TOTAL AREA 48.16MTS2 01 ACCESS 02 LIVING ROOM

03 KITCHEN-DINNING AREA 05 BALCONY 9.40MTS2 10.59MTS2