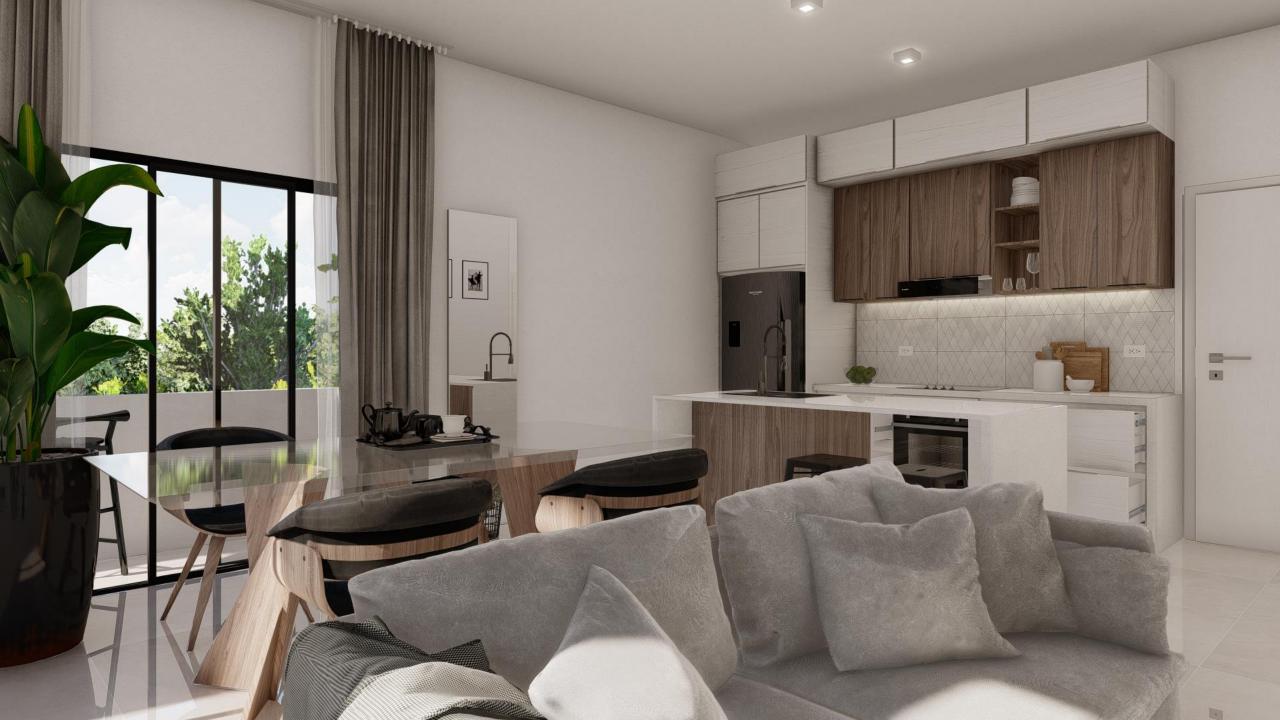

2.71MTS2

06 DISTRIBUTOR HALLWAY 07 LAUNDRY AREA 08 BATHROOM 09 BEDROOM 1.82 MTS2 1.73 MTS2 3.51 MTS2

11.40 MTS2

APARTMENT 1 BEDROOM TYPE A VISTA avalon

AREA PROGRAM

INTERNAL AREA 42.08 MT2 TOTAL AREA 46.14 MTS 01 ACCESS

02 LIVING ROOM 03 KITCHEN

04 DINNING AREA

05 BALCONY

6.53MTS2

12.14MT2 4.06 MT2 06 DISTRIBUTOR HALLWAY 07 LAUNDRY AREA

08 BATHROOM 09 BEDROOM 2.40 MTS2 1.18 MTS2 3.12 MTS2 10.50 MTS2

APARTMENT 1 BEDROOM TYPE B