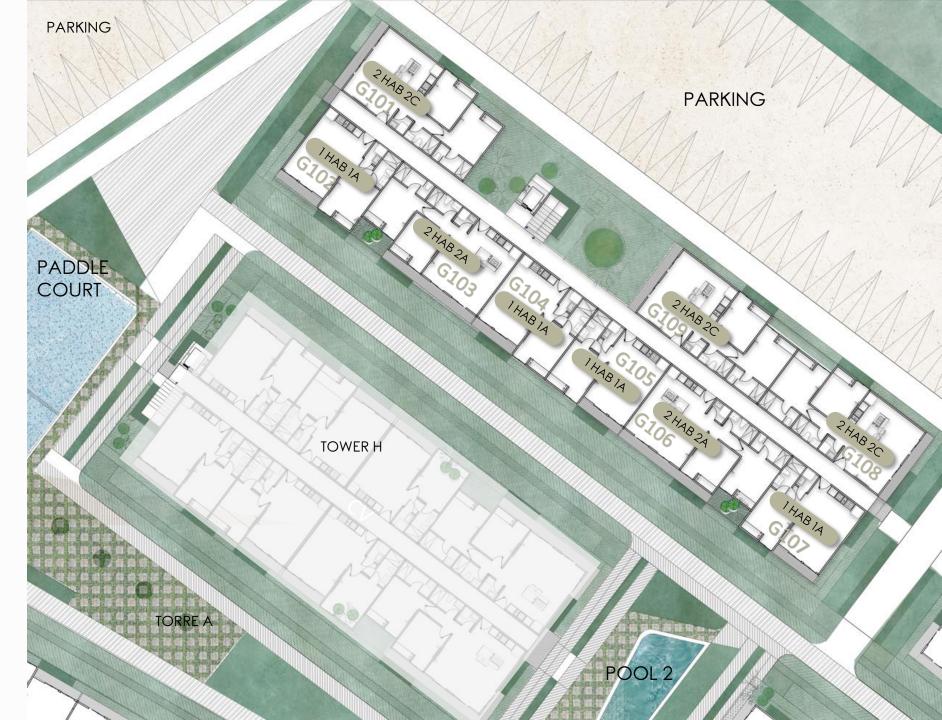

# TOWER G

TORRE H

PRESIONA SOBRE EL NOMBRE DEL APARTAMENTO PARA GUIARTE A LA PLANTA EJEMPLO

INTERNAL AREA 45.44 MTS2 TOTAL AREA 48.16MTS2 01 ACCESS 02 LIVING ROOM

03 KITCHEN-DINNING AREA 05 BALCONY 9.40MTS2 10.59MTS2