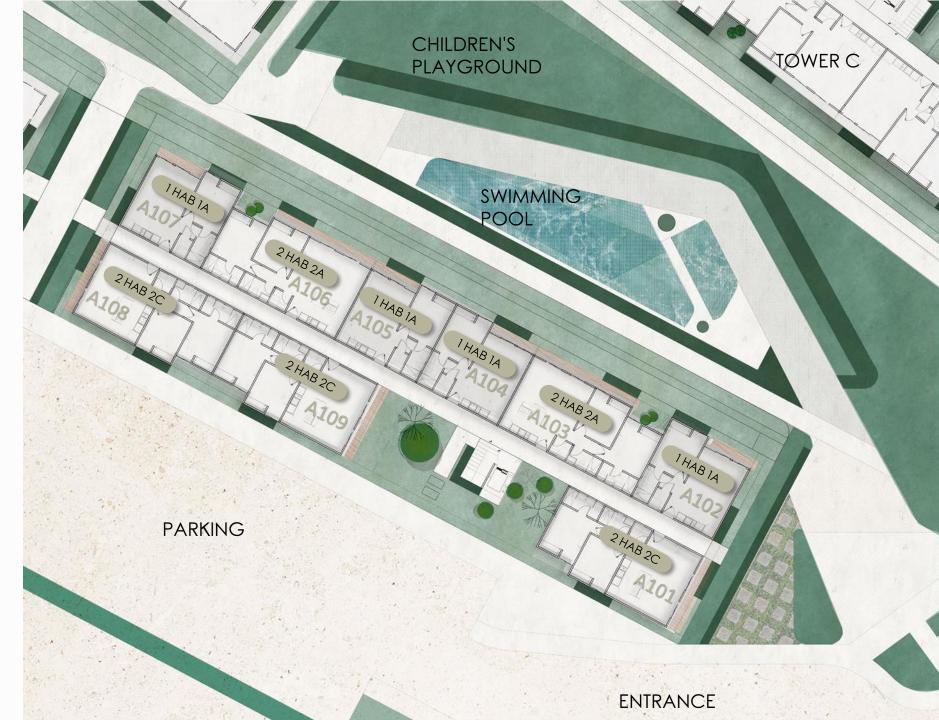

# MASTER PHASE 1

THE VISTA AVALON
MASTER PLAN HAS 8
TOWERS WITH A FOCUS
ON THE CENTER WHERE
THE AMENITIES ARE
LOCATED.

PHASE 1 WILL DEVELOP 8 TOWERS AND THE MAIN AMENITIES.

SELECT THE TOWER LOCATION AND DECIDE THE APARTMENT OF YOUR PREFERENCE.

### TOWER A

FHASE 1

### TOWER C

PADLE COURT

PHASE 1

TOWER D

TOWER E