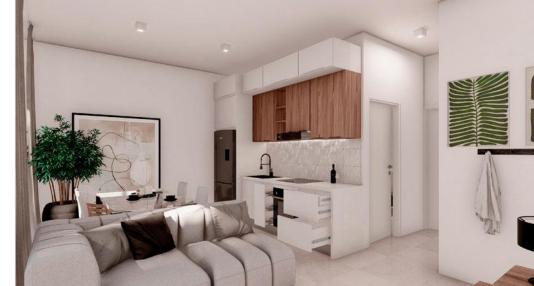

# TOWER G

TORRE H

PRESIONA SOBRE EL NOMBRE DEL APARTAMENTO PARA GUIARTE A LA PLANTA EJEMPLO

INTERNAL AREA 45.44 MTS2 TOTAL AREA 48.16MTS2 01 ACCESS 02 LIVING ROOM

03 KITCHEN-DINNING AREA 05 BALCONY 9.40MTS2 10.59MTS2

2.71MTS2

06 DISTRIBUTOR HALLWAY 07 LAUNDRY AREA 08 BATHROOM 09 BEDROOM 1.82 MTS2 1.73 MTS2 3.51 MTS2

11.40 MTS2

APARTMENT 1 BEDROOM TYPE A VISTA avalon

AREA PROGRAM

INTERNAL AREA 42.08 MT2 TOTAL AREA 46.14 MTS 01 ACCESS