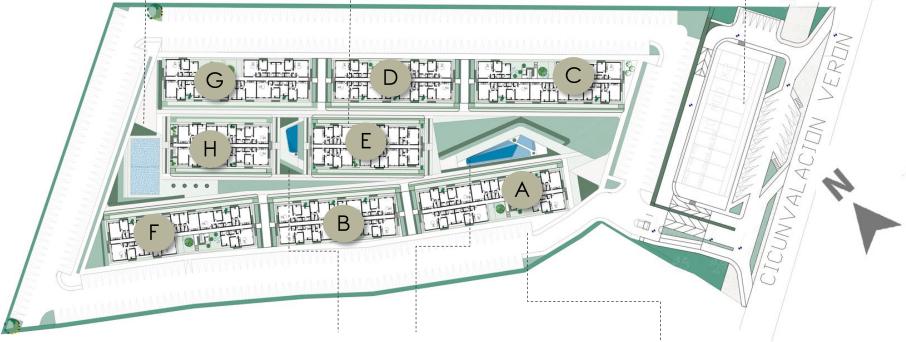

The complex has a variety of amenities for your enjoyment

MINUTES AWAY FROM DOWNTOWN, MALL AND RECREATIONAL AREASEASY ACCESS TO MAIN ROADS

EXCELLENT LOCATION OF SERVICESNEARBY HOSPITALSGROWING AREA

FUTURE VISTACANA
CONTROL ACCESS

# MASTER PHASE 1

THE VISTA AVALON
MASTER PLAN HAS 8
TOWERS WITH A FOCUS
ON THE CENTER WHERE
THE AMENITIES ARE
LOCATED.

PHASE 1 WILL DEVELOP 8 TOWERS AND THE MAIN AMENITIES.

SELECT THE TOWER LOCATION AND DECIDE THE APARTMENT OF YOUR PREFERENCE.

PLAYGROUND AVALON MALL

ADULT AND CHILDREN'S SWIMMING POOL WITH BBQ

**ACCESS** 

### TOWER A

FHASE 1

# TOWER B

### TOWER C

PADLE COURT

PHASE 1

TOWER D

TOWER E

### TOWER F

# TOWER G

TORRE H

PRESIONA SOBRE EL NOMBRE DEL APARTAMENTO PARA GUIARTE A LA PLANTA EJEMPLO

INTERNAL AREA 45.44 MTS2 TOTAL AREA 48.16MTS2 01 ACCESS 02 LIVING ROOM

03 KITCHEN-DINNING AREA 05 BALCONY 9.40MTS2 10.59MTS2