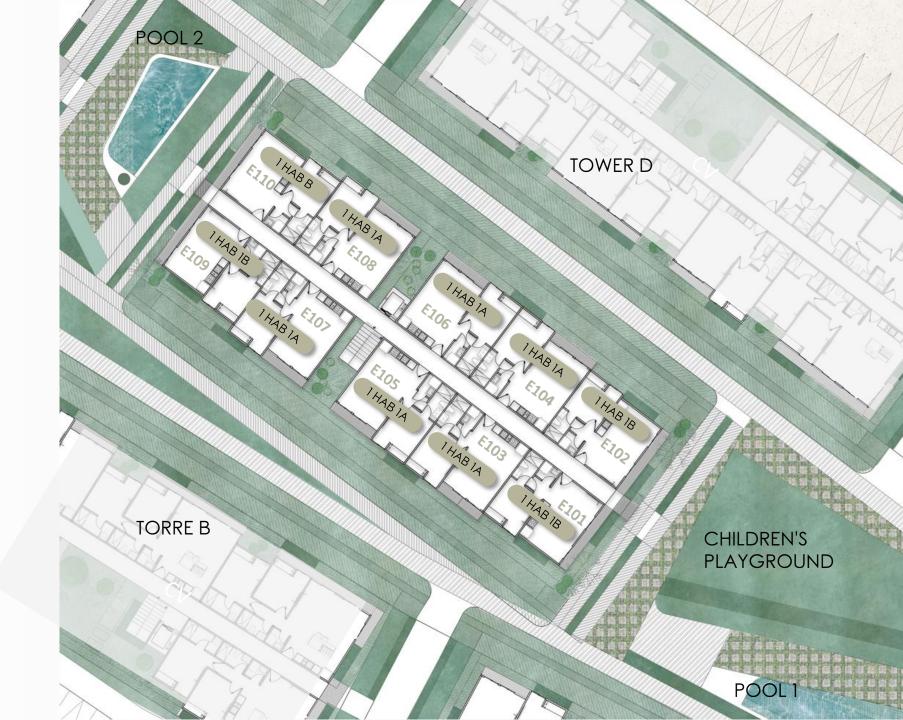

# MASTER PHASE 1

THE VISTA AVALON
MASTER PLAN HAS 8
TOWERS WITH A FOCUS
ON THE CENTER WHERE
THE AMENITIES ARE
LOCATED.

PHASE 1 WILL DEVELOP 8 TOWERS AND THE MAIN AMENITIES.

SELECT THE TOWER LOCATION AND DECIDE THE APARTMENT OF YOUR PREFERENCE.

### TOWER C

PADLE COURT

PHASE 1

TOWER D

TOWER E