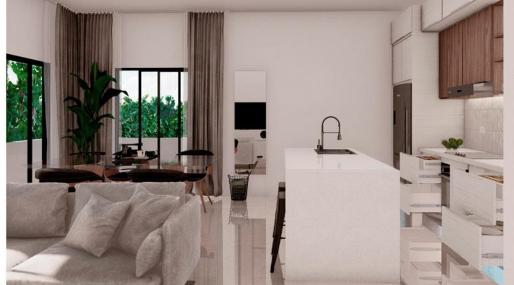

INTERNAL AREA 68.30 MTS2 TOTAL AREA 74.25 MTS2

01 ACCESS

02 LIVING ROOM 8.24 MTS2

03 KITCHEN-DINING ROOM 10.39 MTS2

04DINNING AREA

05 BALCONY 5.95MTS2

06 DISTRIBUTOR HALLWAY

07 LAUNDRY AREA

08 BATHROOM 3.25MTS2

09 SECOND BEDROOM 10.50 MTS2

10 MASTER BEDROOM

11 PRIVATE BATHROOM 3.90 MTS2

INTERNAL AREA 68.30MTS2 TOTAL AREA 76.49 MTS2

01 ACCESS

02 LIVING ROOM

8.24 MTS2 03 KITCHEN-DINING ROOM 10.39 MTS2