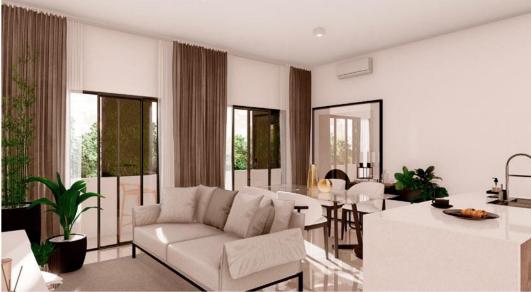

INTERNAL AREA 68.30 MTS2 TOTAL AREA 74.25 MTS2

01 ACCESS

02 LIVING ROOM 8.24 MTS2

03 KITCHEN-DINING ROOM 10.39 MTS2

04DINNING AREA

05 BALCONY 5.95MTS2

06 DISTRIBUTOR HALLWAY

07 LAUNDRY AREA

08 BATHROOM 3.25MTS2

09 SECOND BEDROOM 10.50 MTS2

10 MASTER BEDROOM

11 PRIVATE BATHROOM 3.90 MTS2

INTERNAL AREA 68.30MTS2 TOTAL AREA 76.49 MTS2

01 ACCESS

02 LIVING ROOM

8.24 MTS2 03 KITCHEN-DINING ROOM 10.39 MTS2