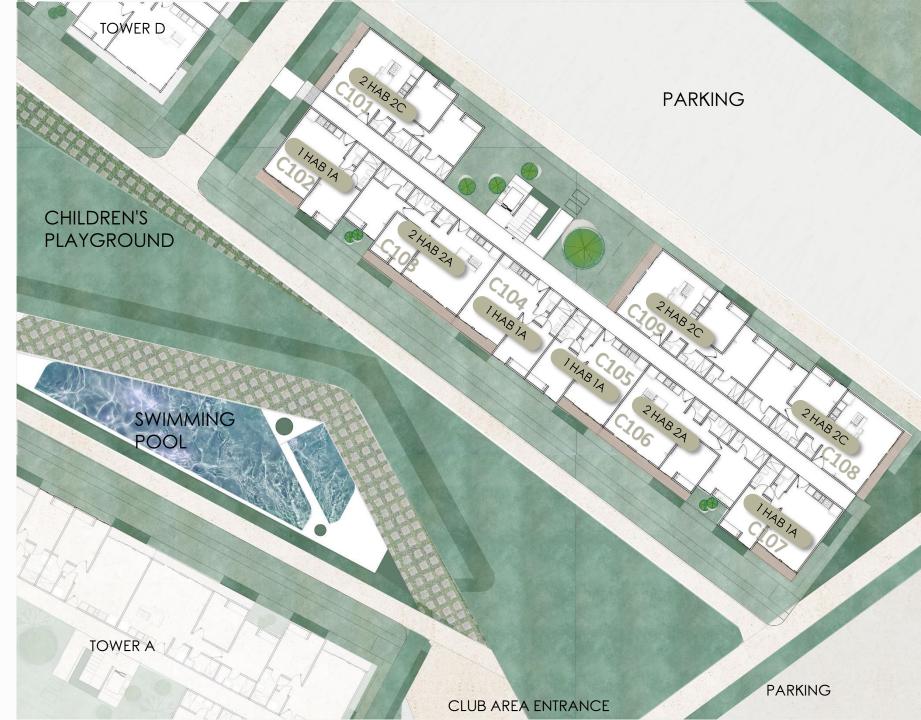

middle of the city.



Exclusive access to the Avalon Beach Club.



Strategic location, a few minutes from hospitals, tourist parks and stores



The complex has a variety of amenities for your enjoyment



MINUTES AWAY FROM DOWNTOWN, MALL AND RECREATIONAL AREASEASY ACCESS TO MAIN ROADS



EXCELLENT LOCATION OF SERVICESNEARBY HOSPITALSGROWING AREA

FUTURE VISTACANA
CONTROL ACCESS







# MASTER PHASE 1

THE VISTA AVALON
MASTER PLAN HAS 8
TOWERS WITH A FOCUS
ON THE CENTER WHERE
THE AMENITIES ARE
LOCATED.

PHASE 1 WILL DEVELOP 8 TOWERS AND THE MAIN AMENITIES.

SELECT THE TOWER LOCATION AND DECIDE THE APARTMENT OF YOUR PREFERENCE.







PLAYGROUND AVALON MALL



ADULT AND CHILDREN'S SWIMMING POOL WITH BBQ



**ACCESS** 





### TOWER A









FHASE 1

# TOWER B









### TOWER C







PADLE COURT

PHASE 1

TOWER D











TOWER E









### TOWER F









# TOWER G









TORRE H

PRESIONA SOBRE EL NOMBRE DEL APARTAMENTO PARA GUIARTE A LA PLANTA EJEMPLO















INTERNAL AREA 45.44 MTS2 TOTAL AREA 48.16MTS2 01 ACCESS 02 LIVING ROOM

03 KITCHEN-DINNING AREA 05 BALCONY 9.40MTS2 10.59MTS2

2.71MTS2

06 DISTRIBUTOR HALLWAY 07 LAUNDRY AREA 08 BATHROOM 09 BEDROOM 1.82 MTS2 1.73 MTS2 3.51 MTS2

11.40 MTS2









APARTMENT 1 BEDROOM TYPE A VISTA avalon







AREA PROGRAM

INTERNAL AREA 42.08 MT2 TOTAL AREA 46.14 MTS 01 ACCESS

02 LIVING ROOM 03 KITCHEN

04 DINNING AREA

05 BALCONY

6.53MTS2

12.14MT2 4.06 MT2 06 DISTRIBUTOR HALLWAY 07 LAUNDRY AREA

08 BATHROOM 09 BEDROOM 2.40 MTS2 1.18 MTS2 3.12 MTS2 10.50 MTS2









APARTMENT 1 BEDROOM TYPE B



INTERN