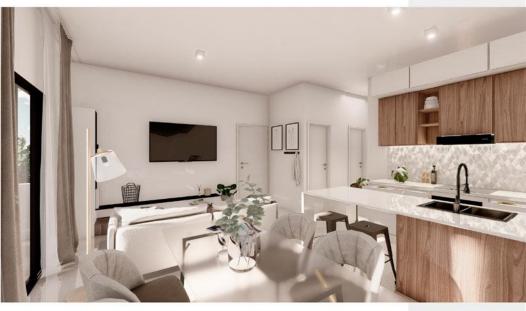

INTERNAL AREA 68.30 MTS2 TOTAL AREA 74.25 MTS2

01 ACCESS

02 LIVING ROOM 8.24 MTS2

03 KITCHEN-DINING ROOM 10.39 MTS2

04DINNING AREA

05 BALCONY 5.95MTS2

06 DISTRIBUTOR HALLWAY

07 LAUNDRY AREA

08 BATHROOM 3.25MTS2

09 SECOND BEDROOM 10.50 MTS2

10 MASTER BEDROOM

11 PRIVATE BATHROOM 3.90 MTS2

INTERNAL AREA 68.30MTS2 TOTAL AREA 76.49 MTS2

01 ACCESS

02 LIVING ROOM

8.24 MTS2 03 KITCHEN-DINING ROOM 10.39 MTS2