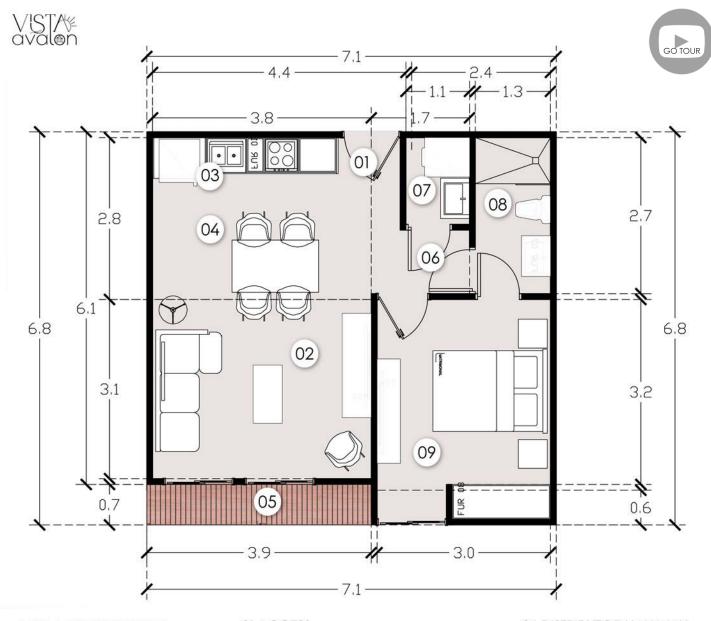

INTERNAL AREA 68.30 MTS2 TOTAL AREA 74.25 MTS2

01 ACCESS

02 LIVING ROOM 8.24 MTS2

03 KITCHEN-DINING ROOM 10.39 MTS2

04DINNING AREA

05 BALCONY 5.95MTS2

06 DISTRIBUTOR HALLWAY

07 LAUNDRY AREA

08 BATHROOM 3.25MTS2

09 SECOND BEDROOM 10.50 MTS2

10 MASTER BEDROOM

11 PRIVATE BATHROOM 3.90 MTS2

INTERNAL AREA 68.30MTS2 TOTAL AREA 76.49 MTS2

01 ACCESS

02 LIVING ROOM

8.24 MTS2 03 KITCHEN-DINING ROOM 10.39 MTS2