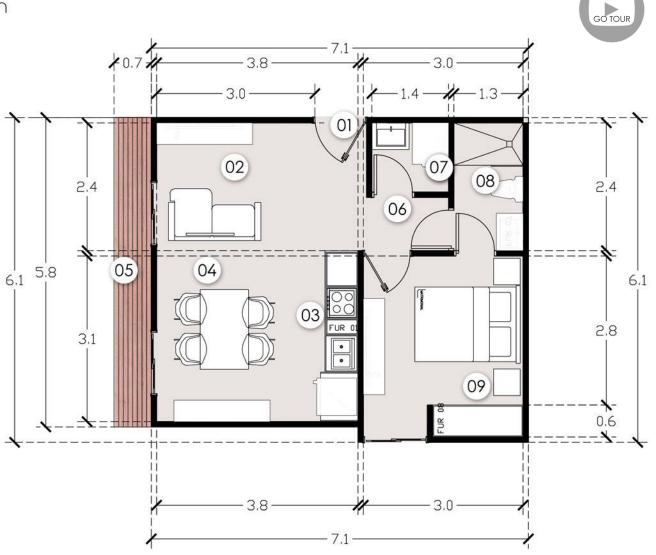

# TOWER G

TORRE H

PRESIONA SOBRE EL NOMBRE DEL APARTAMENTO PARA GUIARTE A LA PLANTA EJEMPLO

INTERNAL AREA 45.44 MTS2 TOTAL AREA 48.16MTS2 01 ACCESS 02 LIVING ROOM

03 KITCHEN-DINNING AREA 05 BALCONY 9.40MTS2 10.59MTS2

2.71MTS2

06 DISTRIBUTOR HALLWAY 07 LAUNDRY AREA 08 BATHROOM 09 BEDROOM 1.82 MTS2 1.73 MTS2 3.51 MTS2

11.40 MTS2

APARTMENT 1 BEDROOM TYPE A VISTA avalon

AREA PROGRAM

INTERNAL AREA 42.08 MT2 TOTAL AREA 46.14 MTS 01 ACCESS