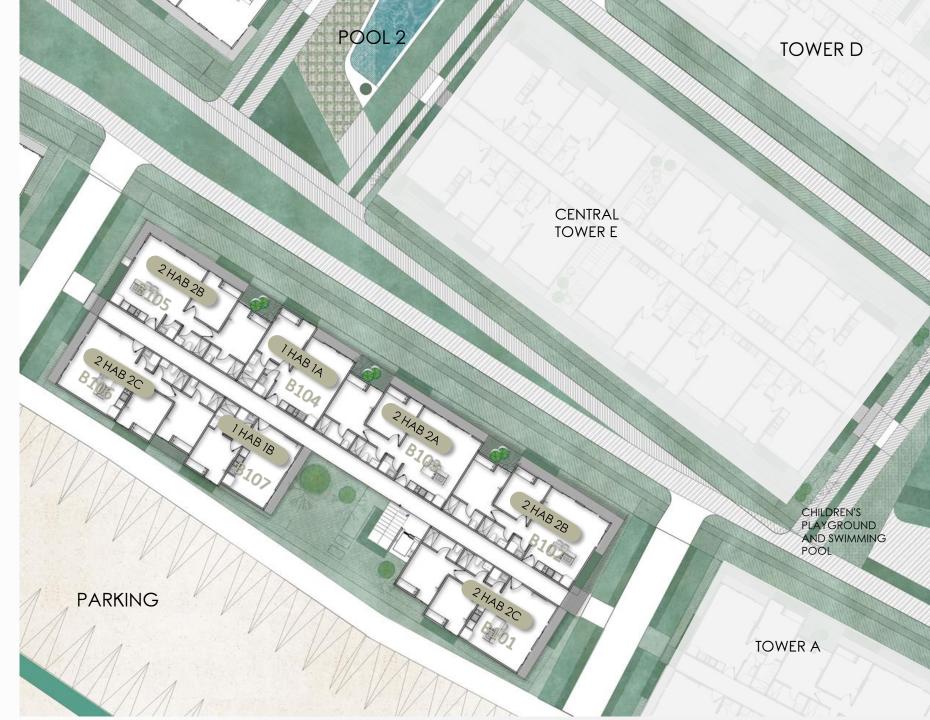

### TOWER A

FHASE 1

# TOWER B

### TOWER C

PADLE COURT

PHASE 1

TOWER D

TOWER E

### TOWER F

# TOWER G

TORRE H

PRESIONA SOBRE EL NOMBRE DEL APARTAMENTO PARA GUIARTE A LA PLANTA EJEMPLO

INTERNAL AREA 45.44 MTS2 TOTAL AREA 48.16MTS2 01 ACCESS 02 LIVING ROOM

03 KITCHEN-DINNING AREA 05 BALCONY 9.40MTS2 10.59MTS2