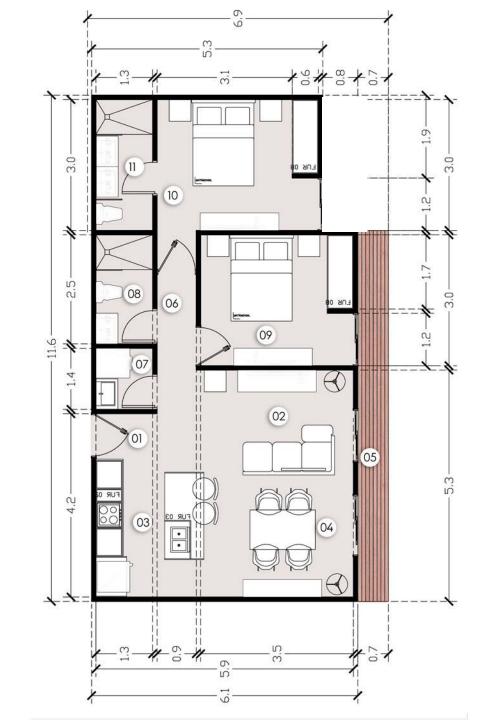

INTERNAL AREA 68.30 MTS2 TOTAL AREA 74.25 MTS2

01 ACCESS

02 LIVING ROOM 8.24 MTS2

03 KITCHEN-DINING ROOM 10.39 MTS2

04DINNING AREA

05 BALCONY 5.95MTS2

06 DISTRIBUTOR HALLWAY

07 LAUNDRY AREA

08 BATHROOM 3.25MTS2

09 SECOND BEDROOM 10.50 MTS2

10 MASTER BEDROOM

11 PRIVATE BATHROOM 3.90 MTS2

INTERNAL AREA 68.30MTS2 TOTAL AREA 76.49 MTS2

01 ACCESS

02 LIVING ROOM

8.24 MTS2 03 KITCHEN-DINING ROOM 10.39 MTS2