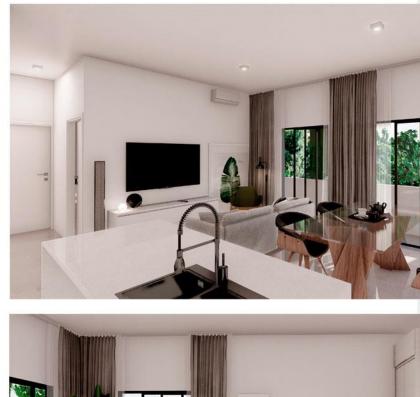

INTERNAL AREA 68.30 MTS2 TOTAL AREA 74.25 MTS2

01 ACCESS

02 LIVING ROOM 8.24 MTS2

03 KITCHEN-DINING ROOM 10.39 MTS2

04DINNING AREA

05 BALCONY 5.95MTS2

06 DISTRIBUTOR HALLWAY

07 LAUNDRY AREA

08 BATHROOM 3.25MTS2

09 SECOND BEDROOM 10.50 MTS2

10 MASTER BEDROOM

11 PRIVATE BATHROOM 3.90 MTS2

INTERNAL AREA 68.30MTS2 TOTAL AREA 76.49 MTS2

01 ACCESS

02 LIVING ROOM

8.24 MTS2 03 KITCHEN-DINING ROOM 10.39 MTS2