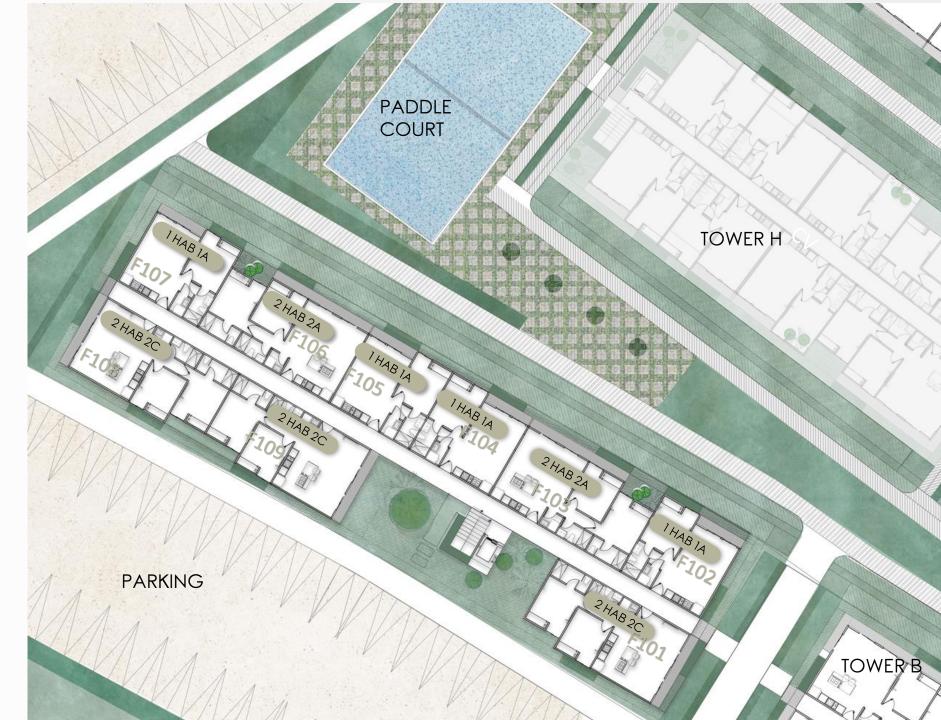

### TOWER C

PADLE COURT

PHASE 1

TOWER D

TOWER E

# TOWER G

TORRE H

PRESIONA SOBRE EL NOMBRE DEL APARTAMENTO PARA GUIARTE A LA PLANTA EJEMPLO

INTERNAL AREA 45.44 MTS2 TOTAL AREA 48.16MTS2 01 ACCESS 02 LIVING ROOM

03 KITCHEN-DINNING AREA 05 BALCONY 9.40MTS2 10.59MTS2