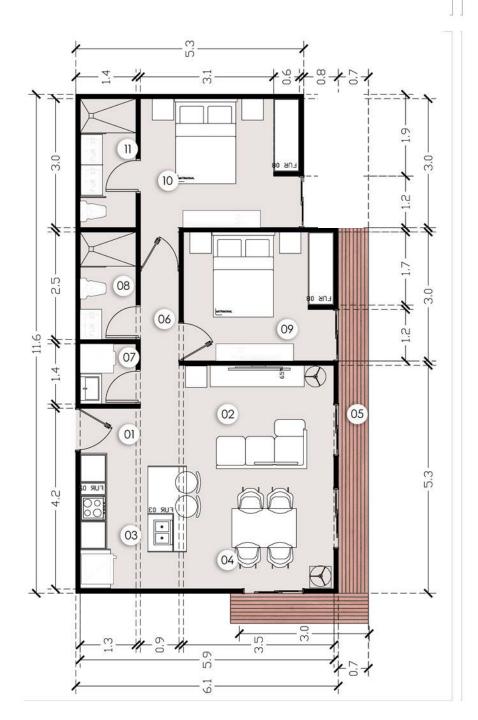

INTERNAL AREA 68.30 MTS2 TOTAL AREA 74.25 MTS2

01 ACCESS

02 LIVING ROOM 8.24 MTS2

03 KITCHEN-DINING ROOM 10.39 MTS2

04DINNING AREA

05 BALCONY 5.95MTS2

06 DISTRIBUTOR HALLWAY

07 LAUNDRY AREA

08 BATHROOM 3.25MTS2

09 SECOND BEDROOM 10.50 MTS2

10 MASTER BEDROOM

11 PRIVATE BATHROOM 3.90 MTS2

INTERNAL AREA 68.30MTS2 TOTAL AREA 76.49 MTS2

01 ACCESS

02 LIVING ROOM

8.24 MTS2 03 KITCHEN-DINING ROOM 10.39 MTS2

04 DINNING AREA

05 BALCONY 8.19 MTS2

06 DISTRIBUTOR HALLWAY 2,79 MTS2

07 LAUNDRY AREA

08 BATHROOM

09 SECOND BEDROOM

10 MASTER BEDROOM

11 PRIVATE BATHROOM 3.90 MTS2