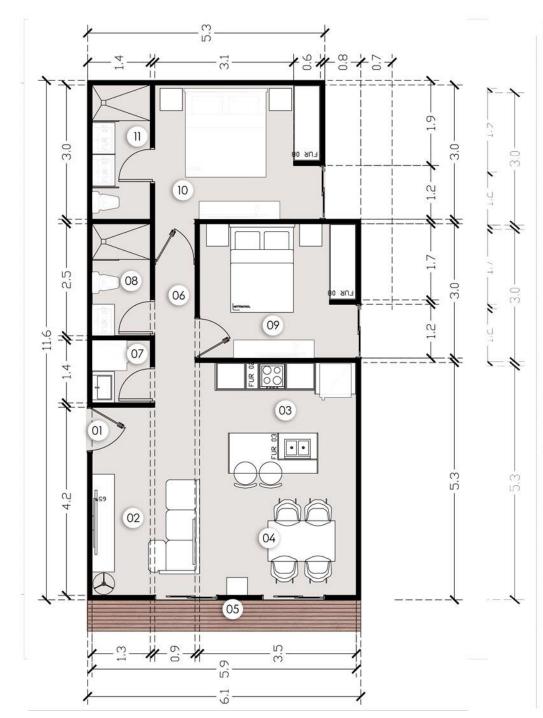

INTERNAL AREA 68.30 MTS2 TOTAL AREA 74.25 MTS2

01 ACCESS

02 LIVING ROOM 8.24 MTS2

03 KITCHEN-DINING ROOM 10.39 MTS2

04DINNING AREA

05 BALCONY 5.95MTS2

06 DISTRIBUTOR HALLWAY

07 LAUNDRY AREA

08 BATHROOM 3.25MTS2

09 SECOND BEDROOM 10.50 MTS2

10 MASTER BEDROOM

11 PRIVATE BATHROOM 3.90 MTS2

INTERNAL AREA 68.30MTS2 TOTAL AREA 76.49 MTS2

01 ACCESS

02 LIVING ROOM

8.24 MTS2 03 KITCHEN-DINING ROOM 10.39 MTS2