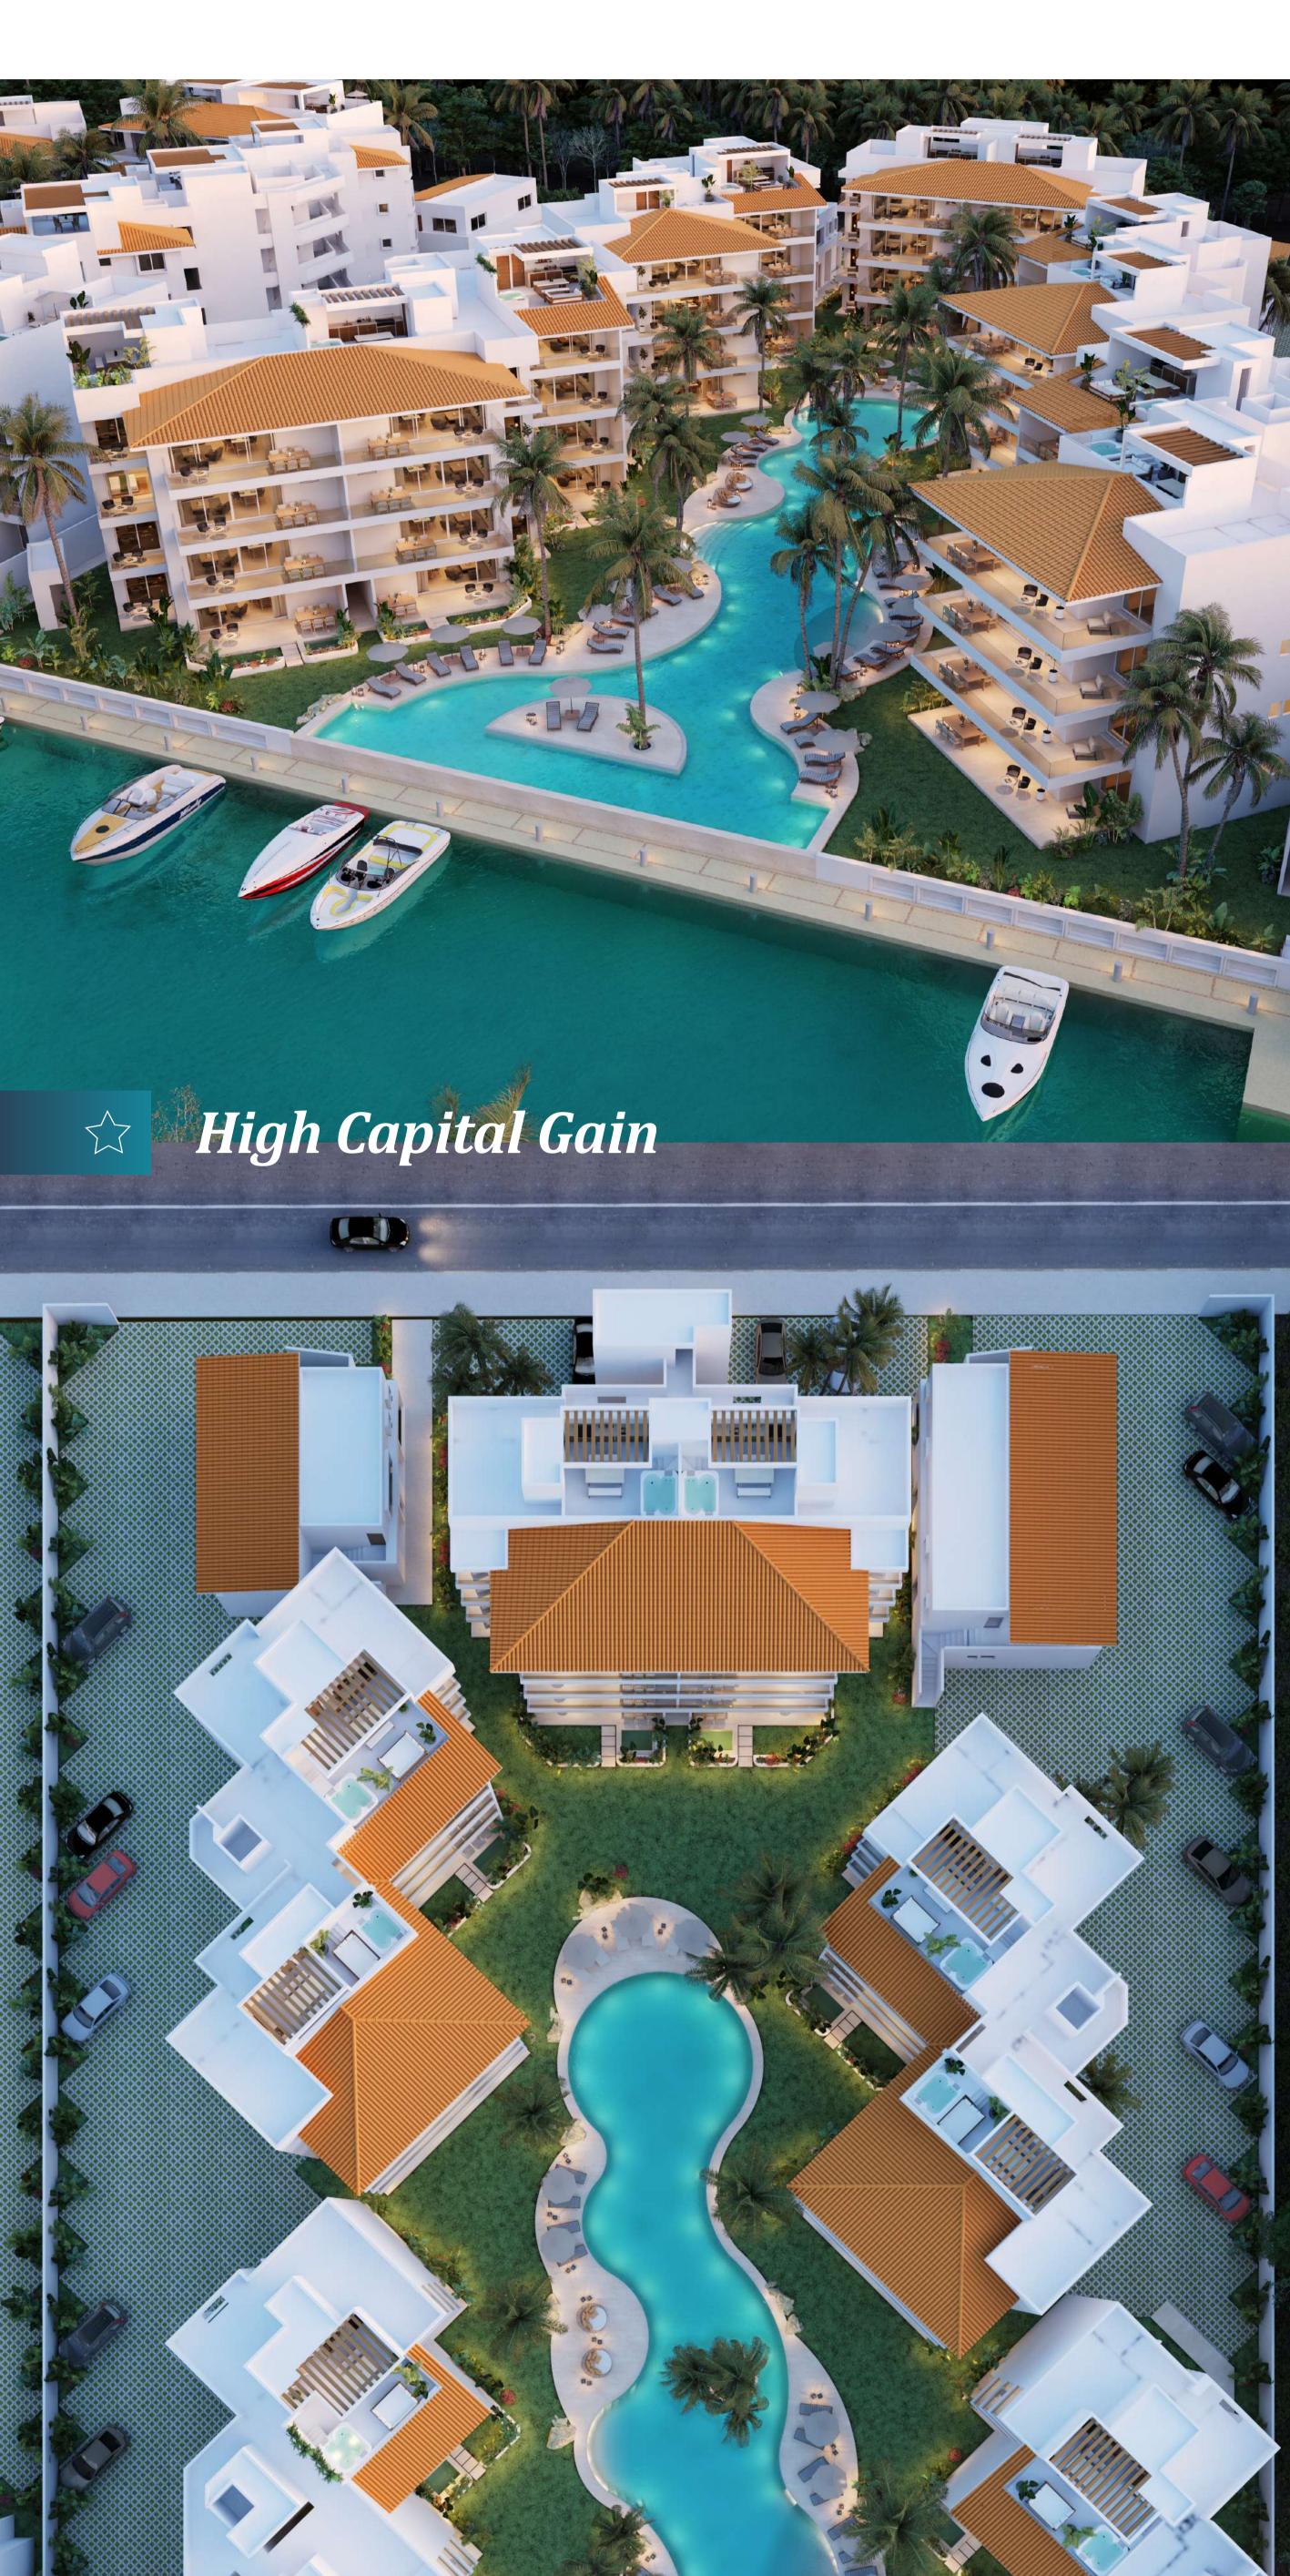

## Marina Aqua It is developed on 7,000 m<sup>2</sup> with 44 units of 2 bedrooms.

## Large infinity pool Semi-Olympic pool (25m) Artificial island with beach

HIGH-END

AMENITIES

 $\Delta$ Private storage\*

Gym

Multipurpose room

Elevator per building

Private boat slips\*