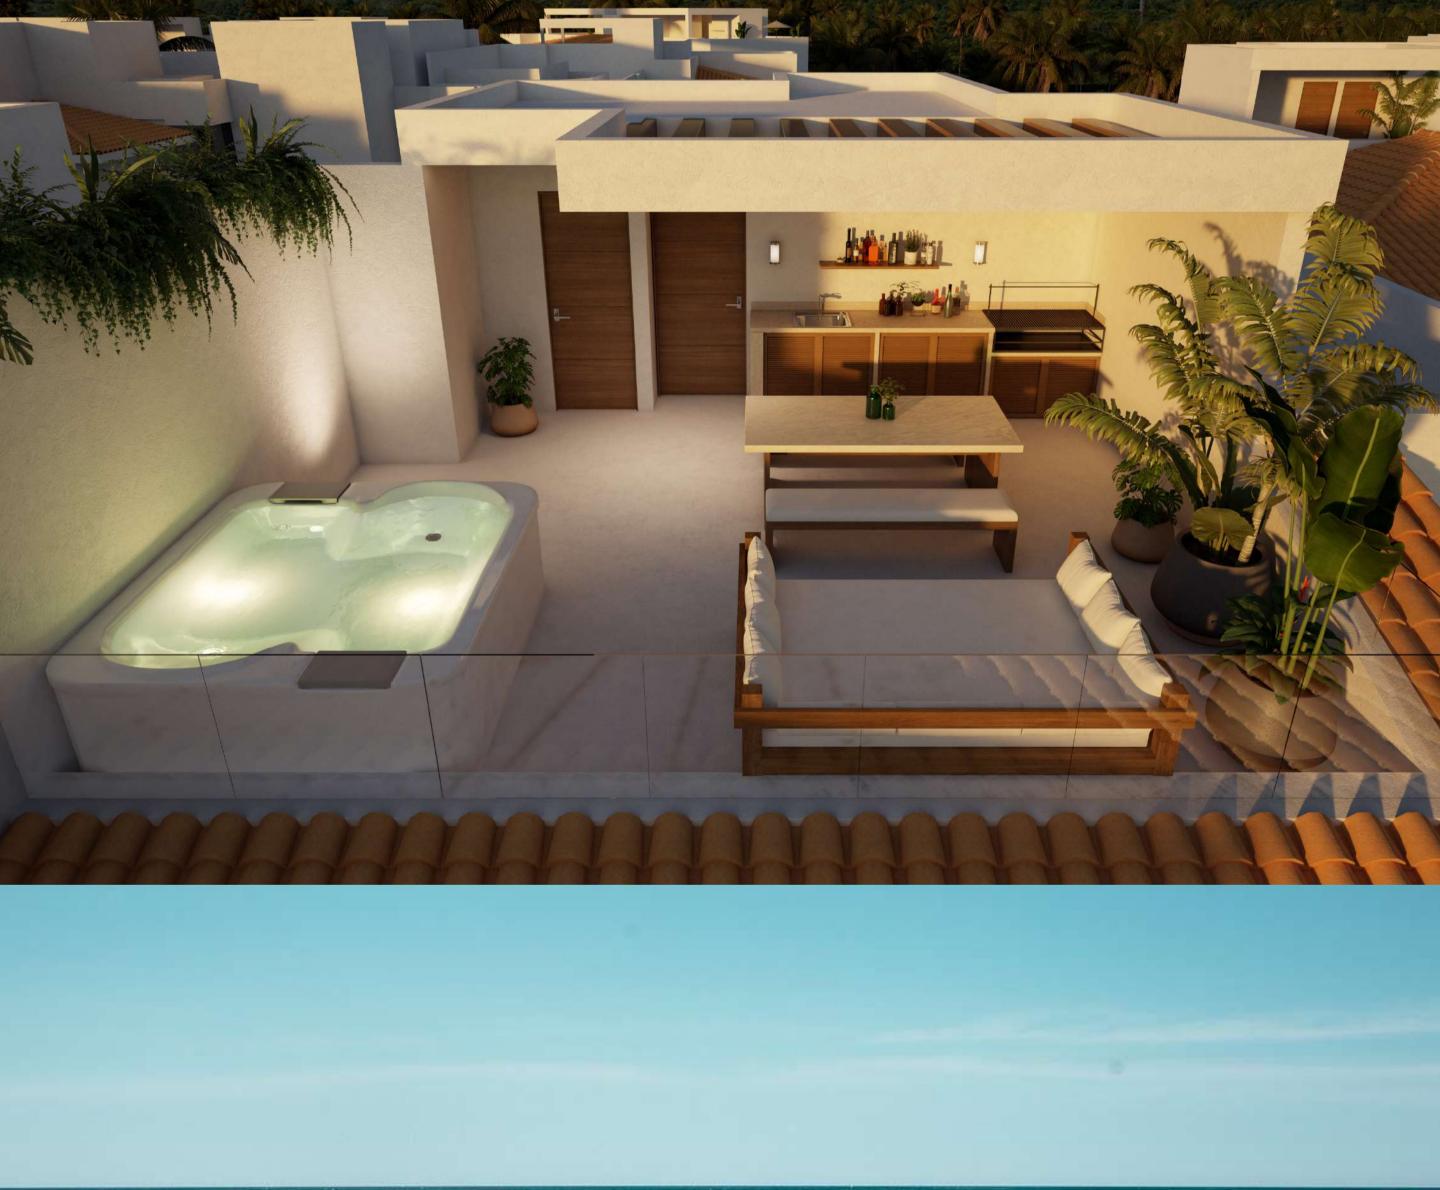

## Large infinity pool Semi-Olympic pool (25m) Artificial island with beach

HIGH-END

AMENITIES

 $\Delta$ Private storage\*

Gym

Multipurpose room

Elevator per building

Private boat slips\*