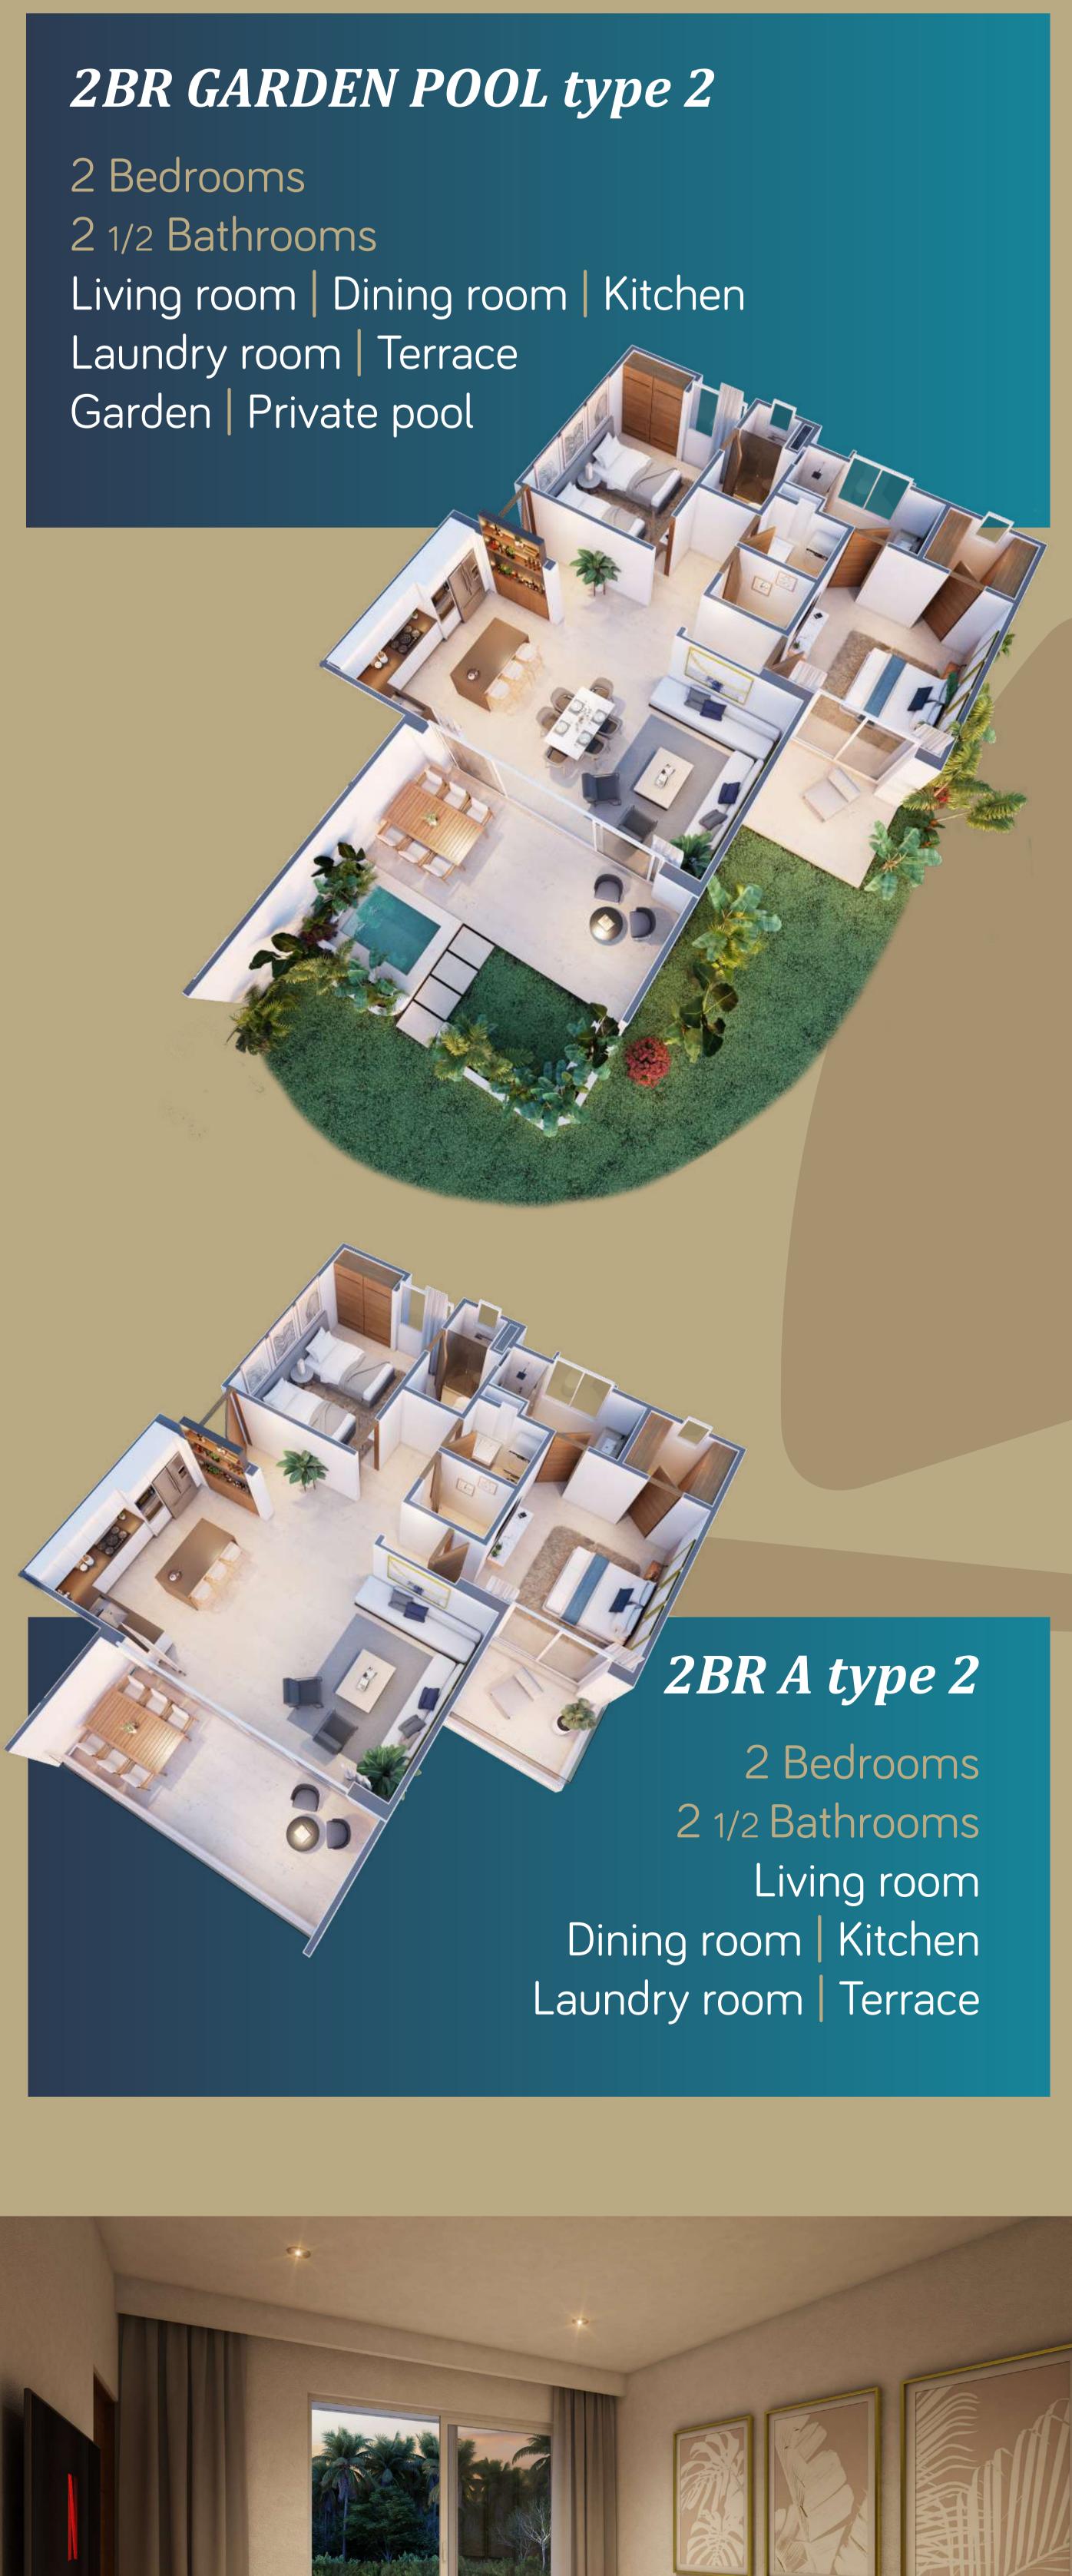

## Marina Aqua It is developed on 7,000 m<sup>2</sup> with 44 units of 2 bedrooms.