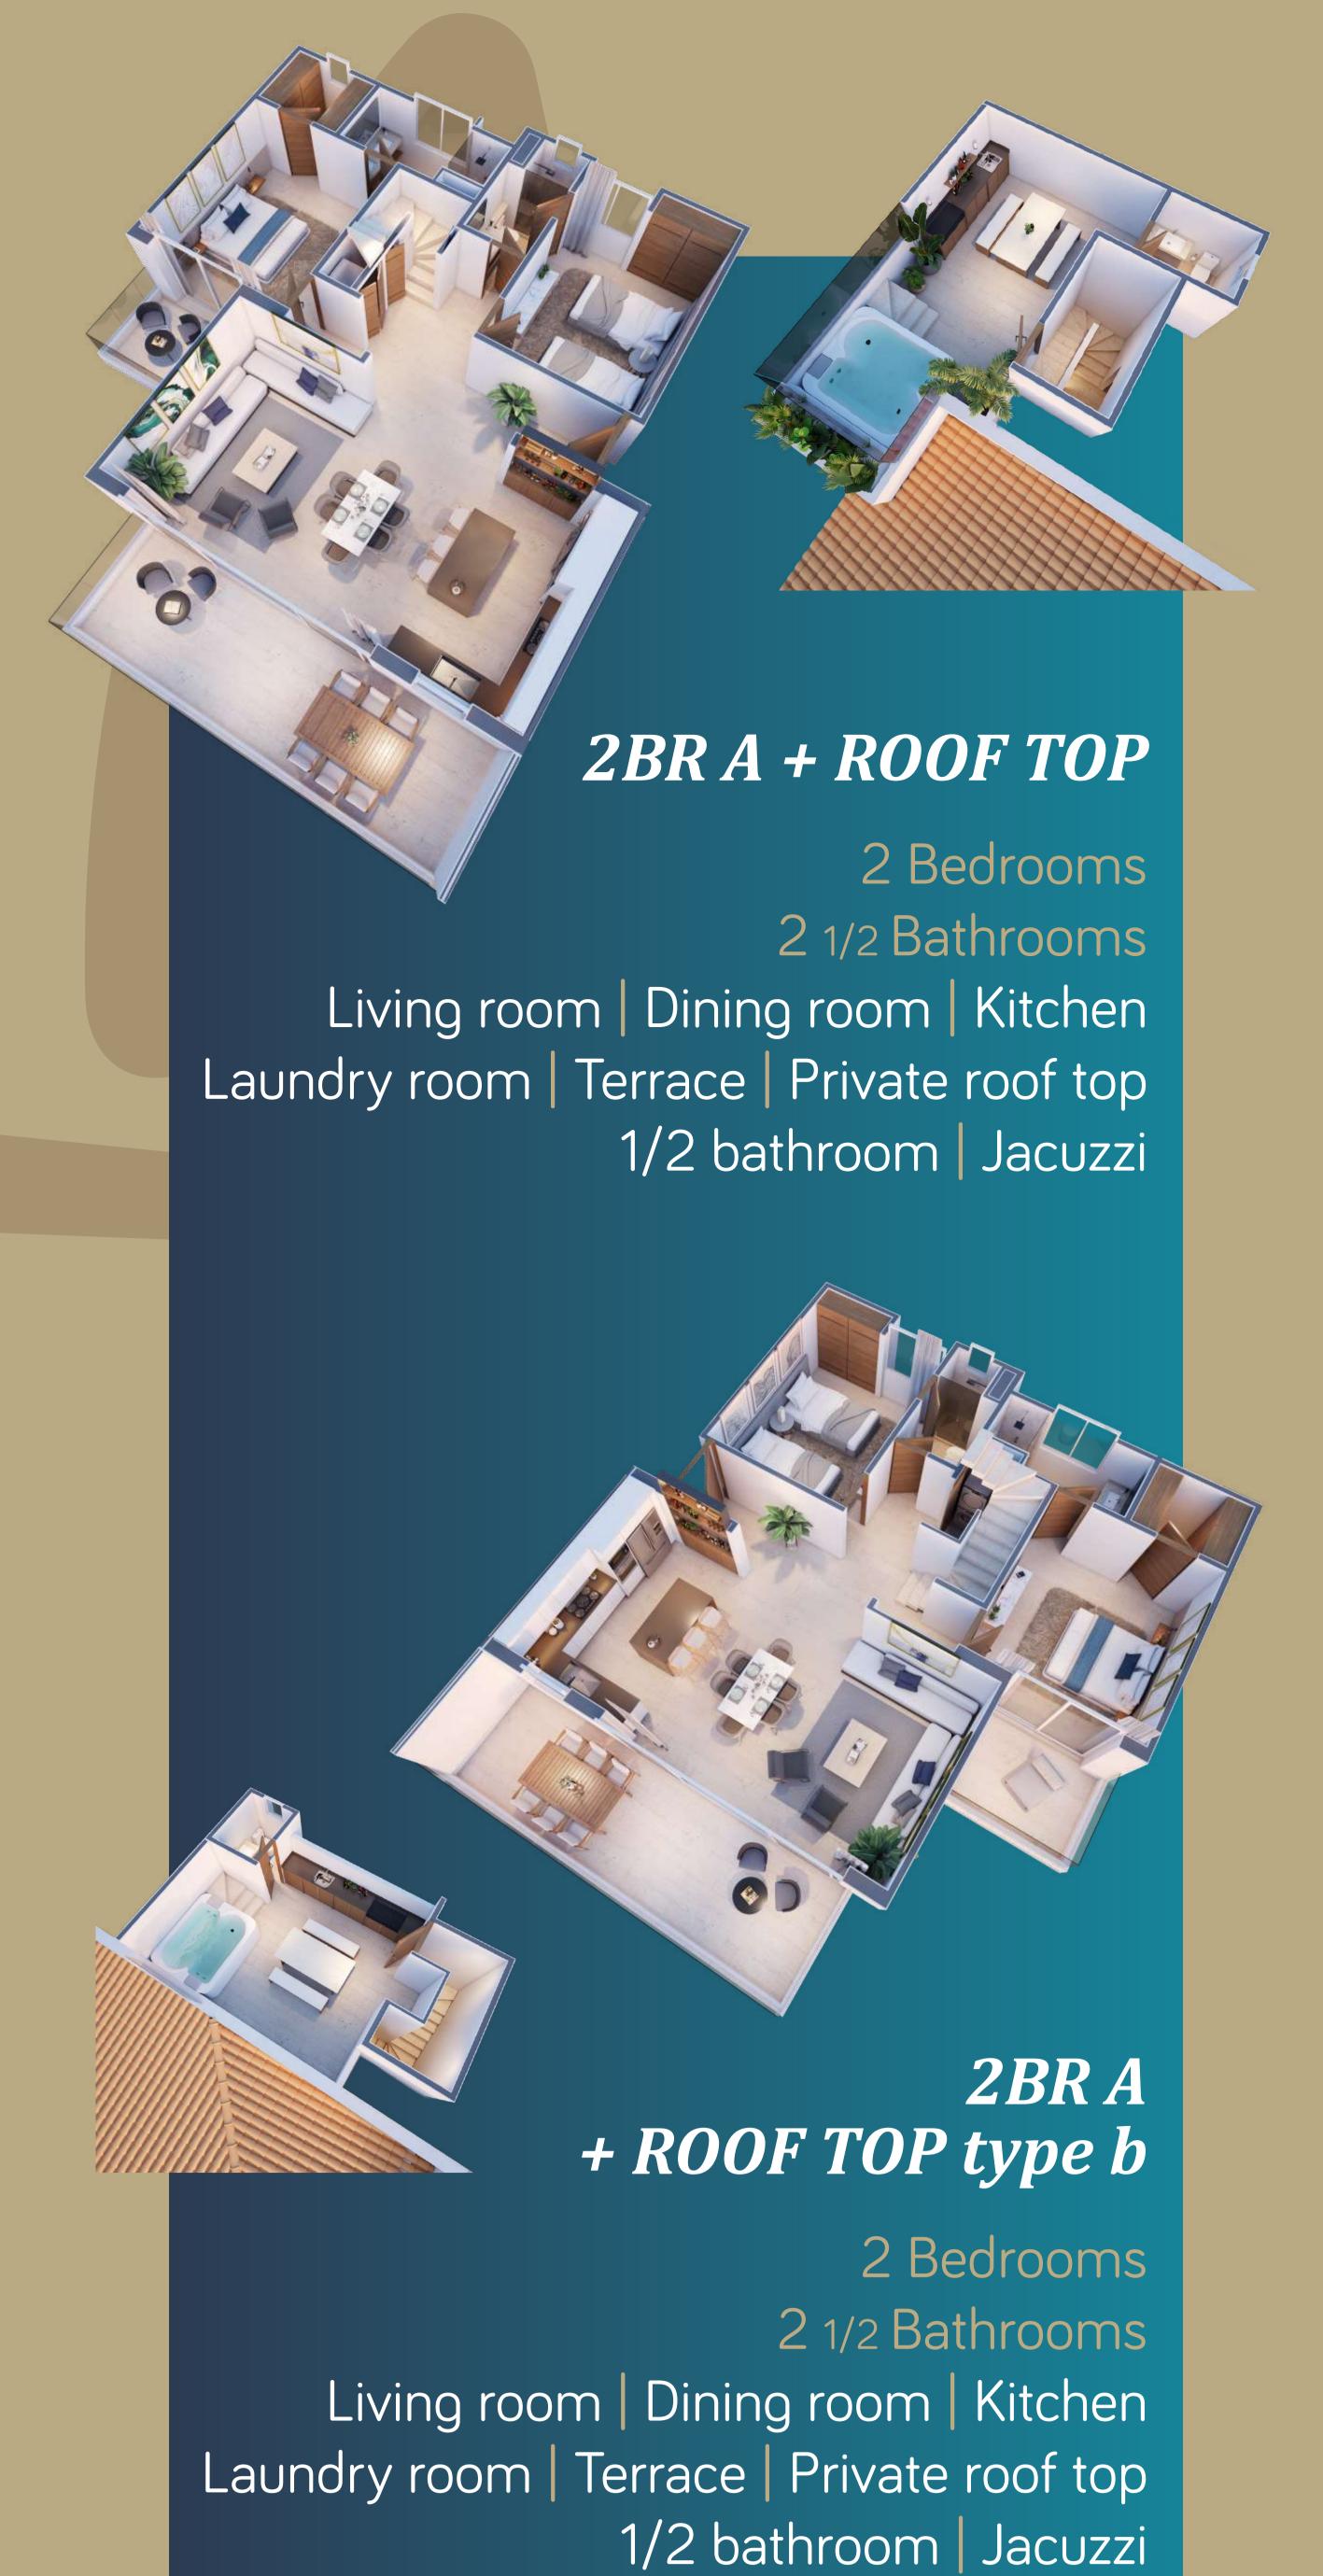

## Marina Aqua It is developed on 7,000 m<sup>2</sup> with 44 units of 2 bedrooms.