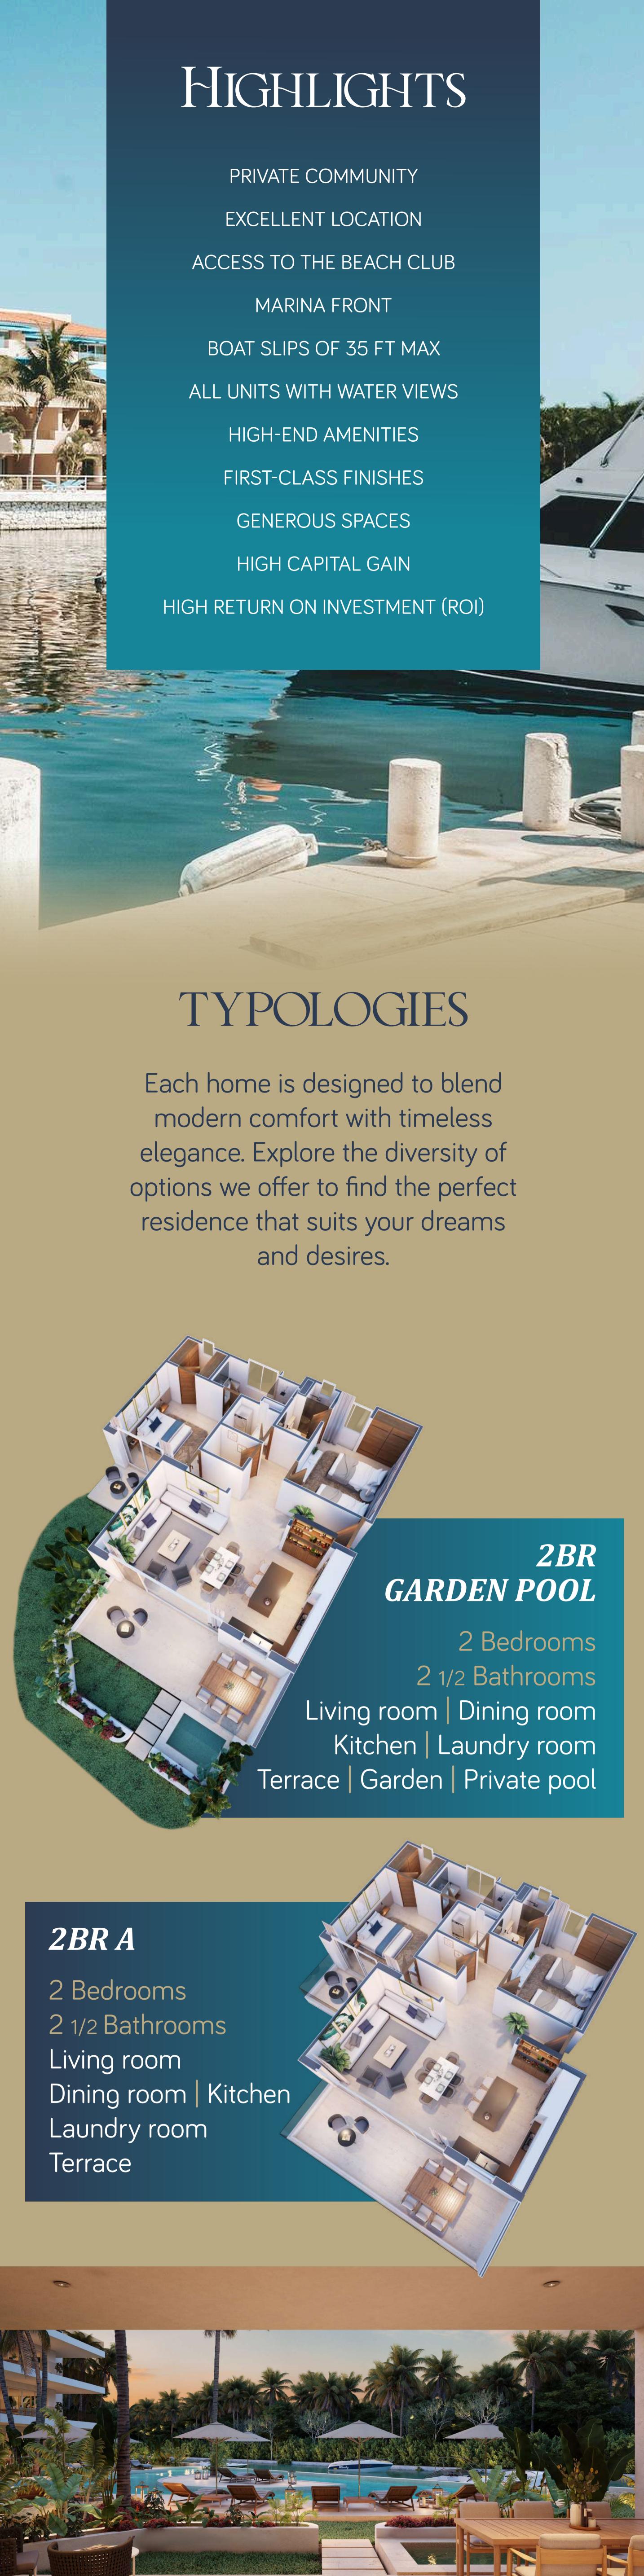

## Marina Aqua It is developed on 7,000 m<sup>2</sup> with 44 units of 2 bedrooms.

## Large infinity pool Semi-Olympic pool (25m) Artificial island with beach

HIGH-END

AMENITIES

 $\Delta$ Private storage\*

Gym

Multipurpose room

Elevator per building

Private boat slips\*