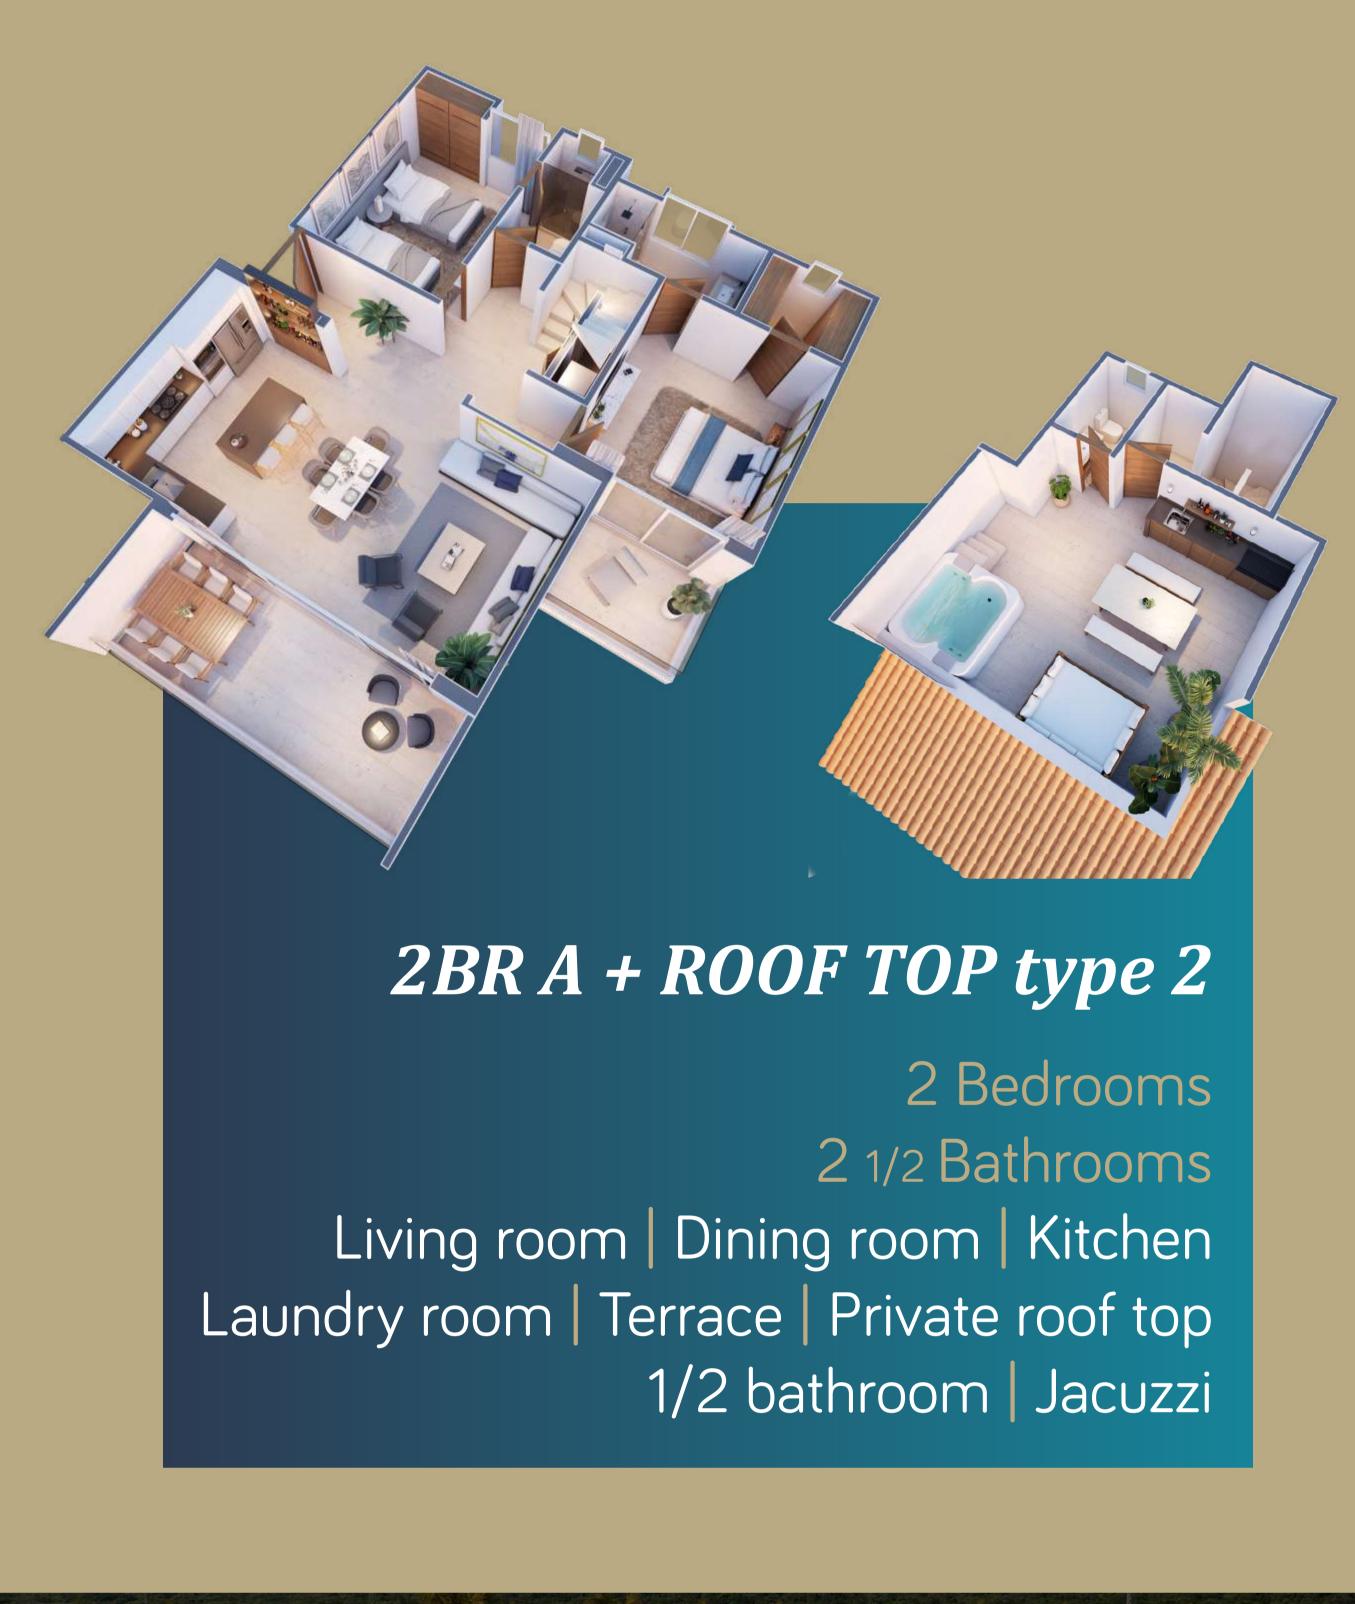

## Marina Aqua It is developed on 7,000 m<sup>2</sup> with 44 units of 2 bedrooms.