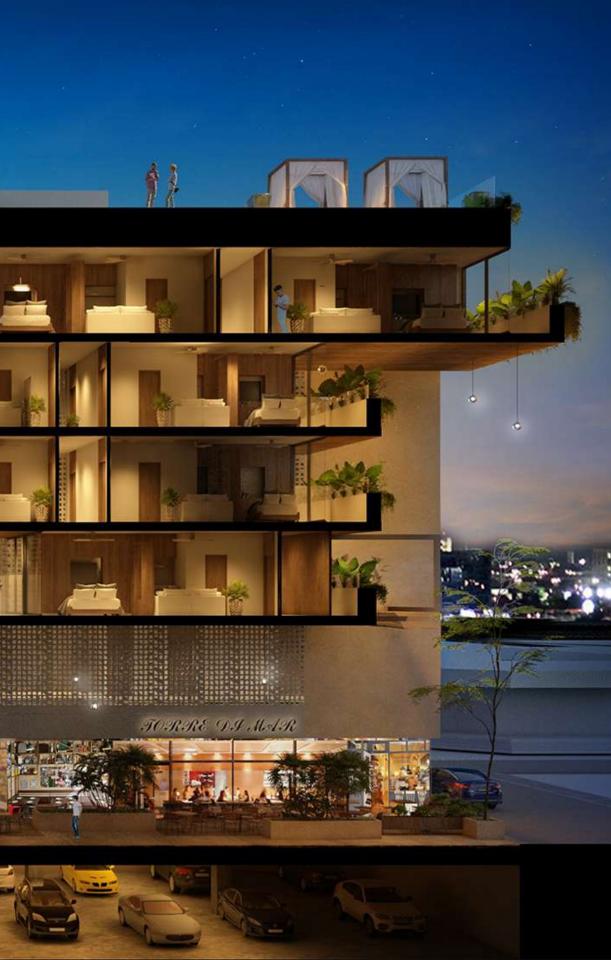

** heat is your way, a perfect place to stay.

From the pristine sandy beaches and delicious cuisine, to the vibrant crimson hues of the Caribbean and the breathtaking beauty of the tropics, **SOLAR** is a destination like no other.

The hidden gems that are at your fingertips, sunbathing on a beautiful beach or diving into the depths of the ocean. SOLAR is a unique oasis filled with adventure and beauty that cannot be found anywhere else.

Let **SOLAR** surprise you and embark on an adventure full of magic.



### **SOLAR** is the new line of Studios with hotel operation from **SIMCA**.

100









## **2 BLOCKS** FROM THE BEACH & 1 BLOCK FROM **5TH AVE.**





## 114 STUDIOS 10 AVE. & 6 ST. FROM \$200K DOLLARS.

PLAYA DEL CARMEN, QUINTANA ROO





#### MEET YOUR NEW HOME ON THE BEACH



1

### SCHEMATIC ELEVATION



#### 6 levels 114 Units (Studio type)

### Commercial area mainly for the **restaurant sector**

### GROUND FLOOR



#### Interior Commercial Area: **5597 ft<sup>2</sup>** Exterior Commercial Area: 2745 ft<sup>2</sup> Total Commercial Area: 8353 ft<sup>2</sup>



### BASEMENT













#### Internal space from **269 ft<sup>2</sup>** to **430 ft<sup>2</sup>** Covered Terraces from **54 ft<sup>2</sup>** to **129 ft<sup>2</sup>** Studios from **323 ft<sup>2</sup>** to **560 ft<sup>2</sup>**





#### Internal space from **269 ft<sup>2</sup>** to **430 ft<sup>2</sup>** Covered Terraces from **54 ft<sup>2</sup>** to **129 ft<sup>2</sup>** Studios from **323 ft<sup>2</sup>** to **560 ft<sup>2</sup>**





#### Internal space from **269 ft<sup>2</sup>** to **323