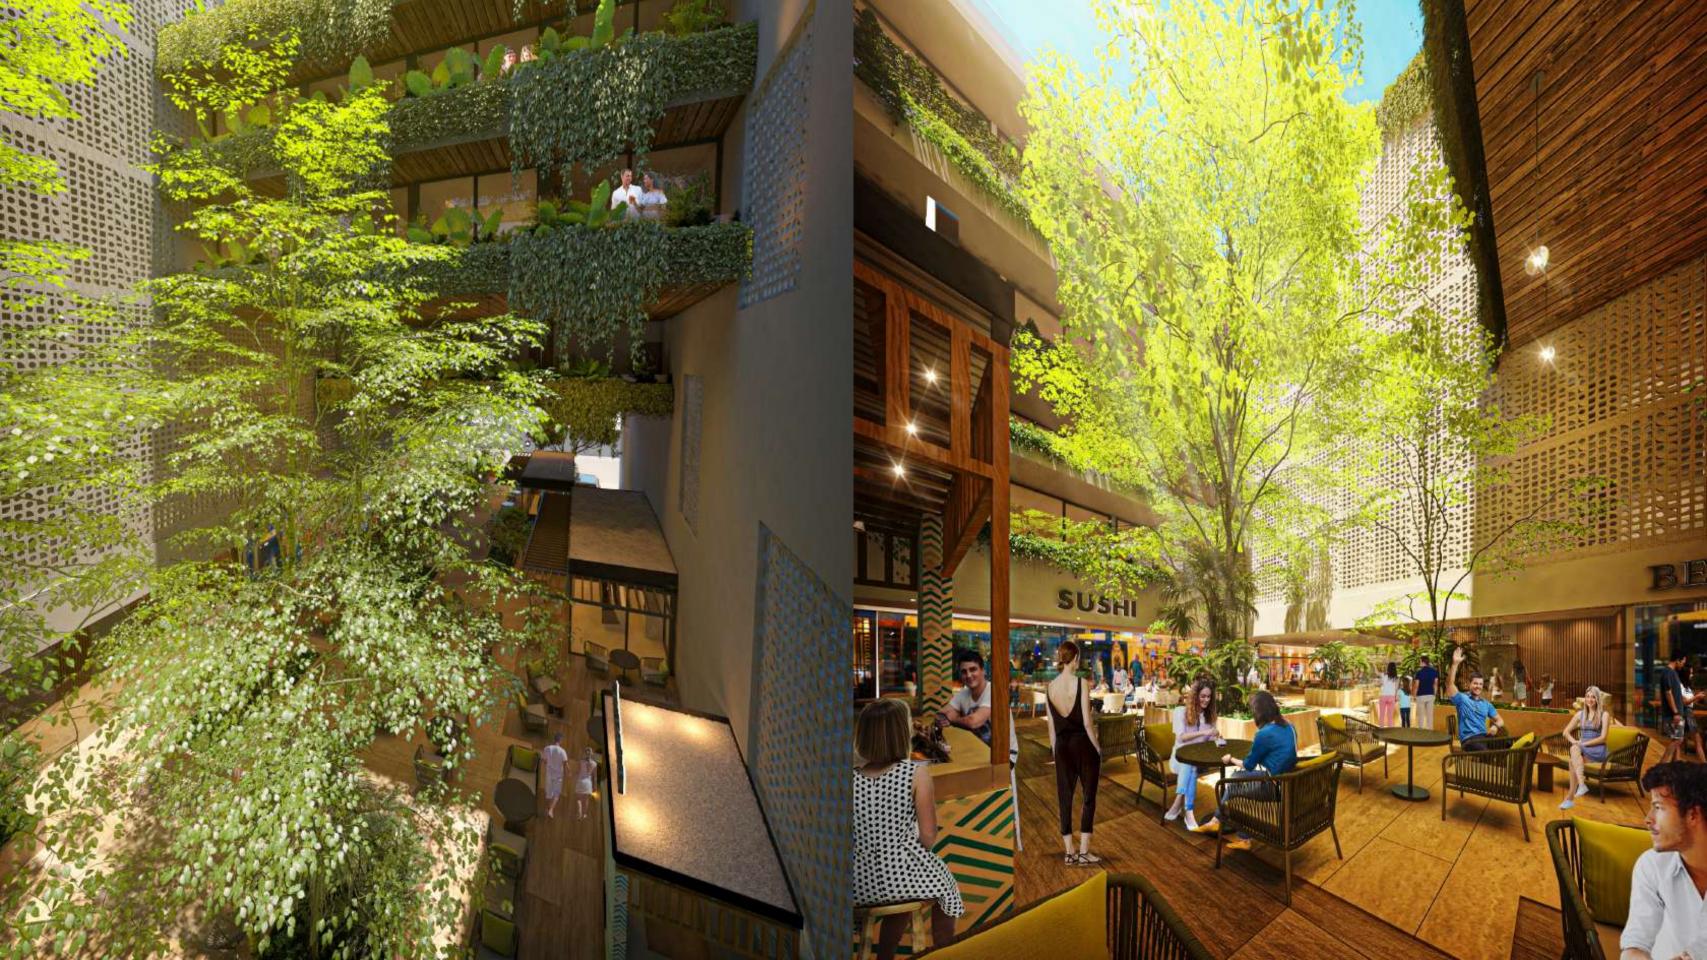

### Commercial area mainly for the **restaurant sector**

### GROUND FLOOR

#### Interior Commercial Area: **5597 ft<sup>2</sup>** Exterior Commercial Area: 2745 ft<sup>2</sup> Total Commercial Area: 8353 ft<sup>2</sup>