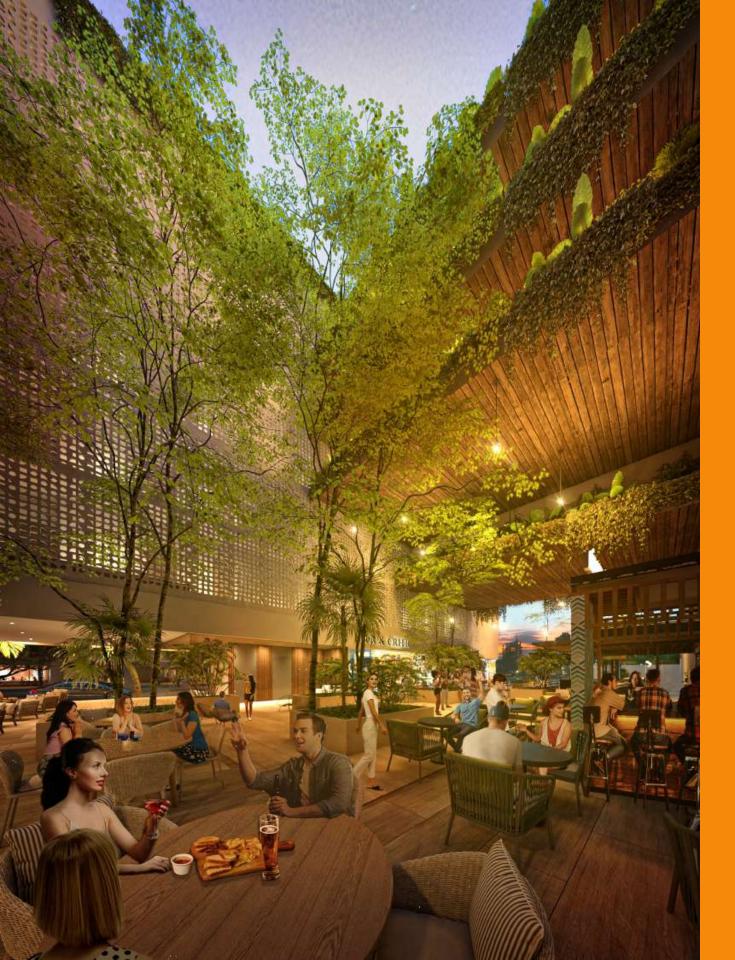

### Commercial area mainly for the **restaurant sector**

### GROUND FLOOR

#### Interior Commercial Area: **5597 ft<sup>2</sup>** Exterior Commercial Area: 2745 ft<sup>2</sup> Total Commercial Area: 8353 ft<sup>2</sup>