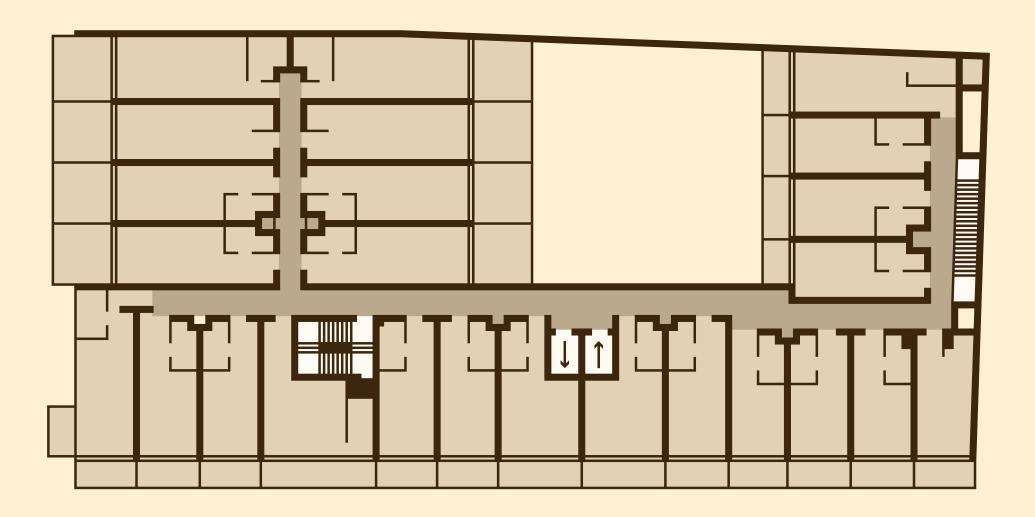

### GROUND FLOOR

#### Interior Commercial Area: **5597 ft<sup>2</sup>** Exterior Commercial Area: 2745 ft<sup>2</sup> Total Commercial Area: 8353 ft<sup>2</sup>