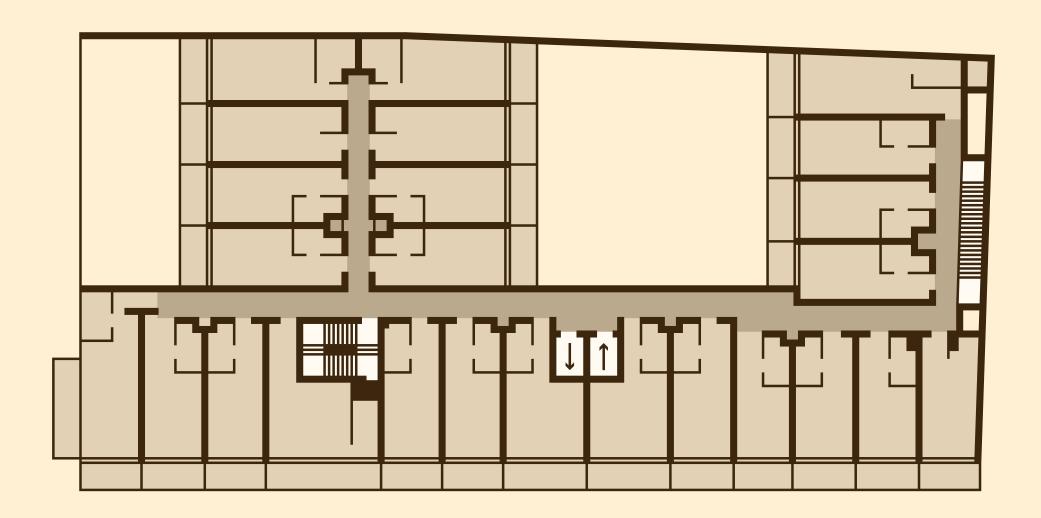

#### Internal space from **269 ft<sup>2</sup>** to **323 ft<sup>2</sup>** Covered Terraces from 43 ft<sup>2</sup> to 108 ft<sup>2</sup> Studios from **3477 ft<sup>2</sup>** to **506 ft<sup>2</sup>**

#### Internal space from **269 ft<sup>2</sup>** to **323 ft<sup>2</sup>** Covered Terraces from **43 ft<sup>2</sup>** to **107 ft<sup>2</sup>** Studios from **323 ft<sup>2</sup>** to **506 ft<sup>2</sup>**

#### Internal space from **269 ft<sup>2</sup>** to **398 ft<sup>2</sup>** Terraces from **43 ft<sup>2</sup>** to **140 ft<sup>2</sup>** Studios from **323 ft<sup>2</sup>** to **538 ft<sup>2</sup>**