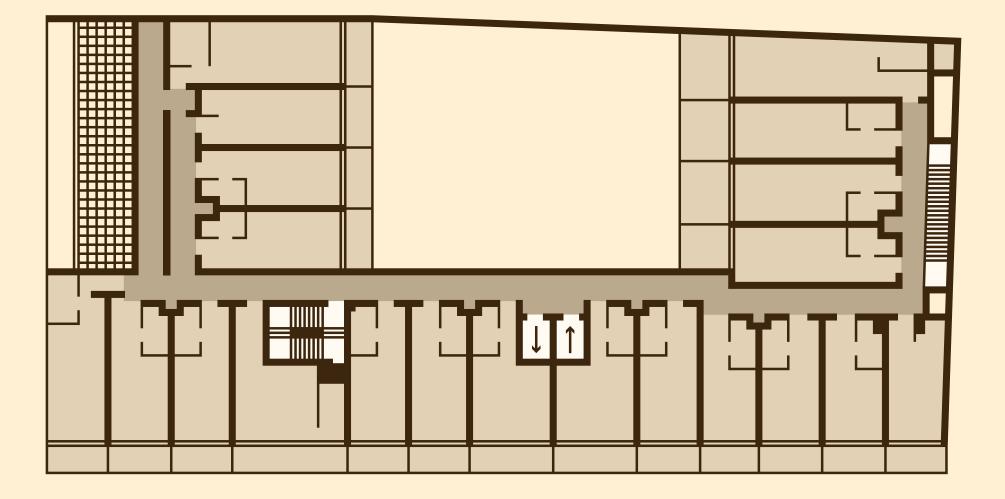

### BASEMENT

#### Internal space from **269 ft<sup>2</sup>** to **430 ft<sup>2</sup>** Covered Terraces from **54 ft<sup>2</sup>** to **129 ft<sup>2</sup>** Studios from **323 ft<sup>2</sup>** to **560 ft<sup>2</sup>**