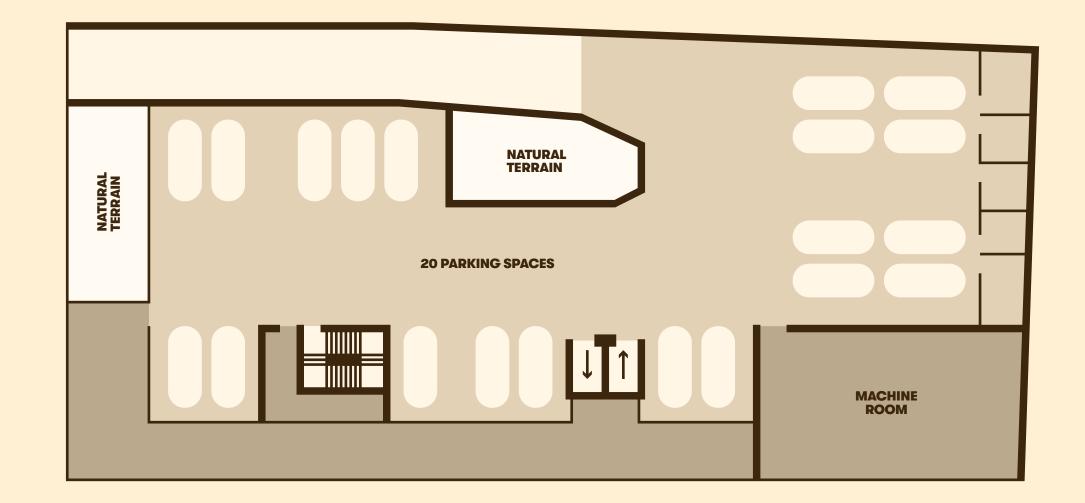

### BASEMENT

#### Internal space from **269 ft<sup>2</sup>** to **430 ft<sup>2</sup>** Covered Terraces from **54 ft<sup>2</sup>** to **129 ft<sup>2</sup>** Studios from **323 ft<sup>2</sup>** to **560 ft<sup>2</sup>**

#### Internal space from **269 ft<sup>2</sup>** to **323 ft<sup>2</sup>** Covered Terraces from 43 ft<sup>2</sup> to 108 ft<sup>2</sup> Studios from **3477 ft<sup>2</sup>** to **506 ft<sup>2</sup>**

#### Internal space from **269 ft<sup>2</sup>** to **323 ft<sup>2</sup>** Covered Terraces from **43 ft<sup>2</sup>** to **107 ft<sup>2</sup>** Studios from **323 ft<sup>2</sup>** to **506 ft<sup>2</sup>**

#### Internal space from **269 ft<sup>2</sup>** to **398 ft<sup>2</sup>** Terraces from **43 ft<sup>2</sup>** to **140 ft<sup>2</sup>** Studios from **323 ft<sup>2</sup>** to **538 ft<sup>2</sup>**