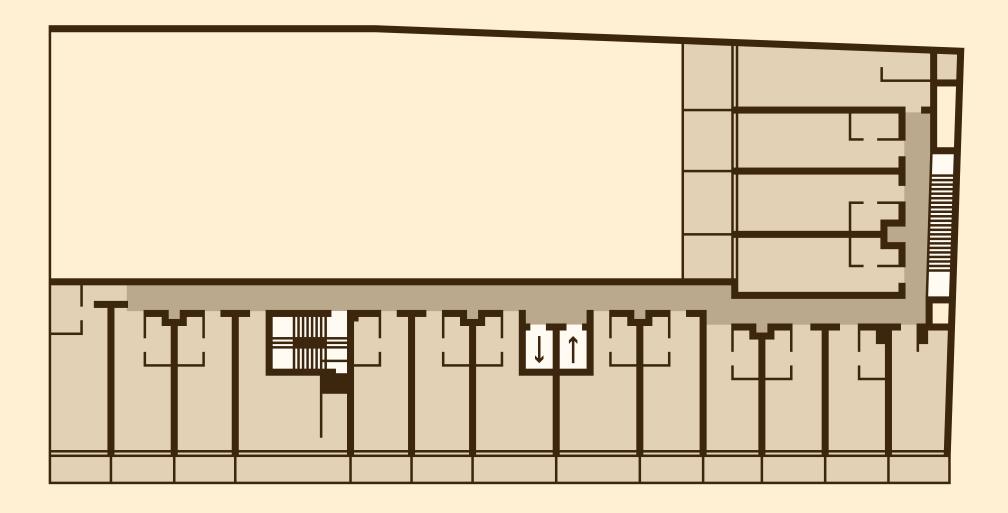

### GROUND FLOOR

#### Interior Commercial Area: **5597 ft<sup>2</sup>** Exterior Commercial Area: 2745 ft<sup>2</sup> Total Commercial Area: 8353 ft<sup>2</sup>