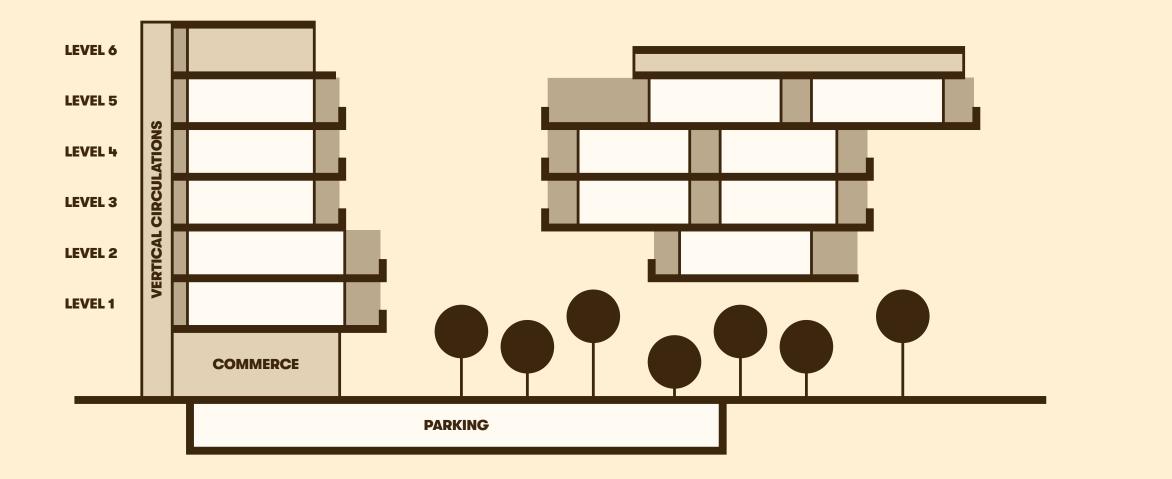

### SCHEMATIC ELEVATION

#### 6 levels 114 Units (Studio type)

### Commercial area mainly for the **restaurant sector**