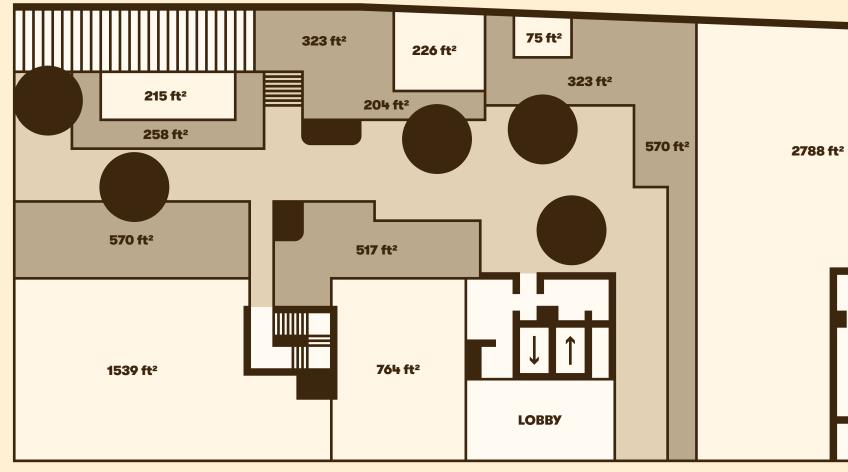

### GROUND FLOOR

#### Interior Commercial Area: **5597 ft<sup>2</sup>** Exterior Commercial Area: 2745 ft<sup>2</sup> Total Commercial Area: 8353 ft<sup>2</sup>