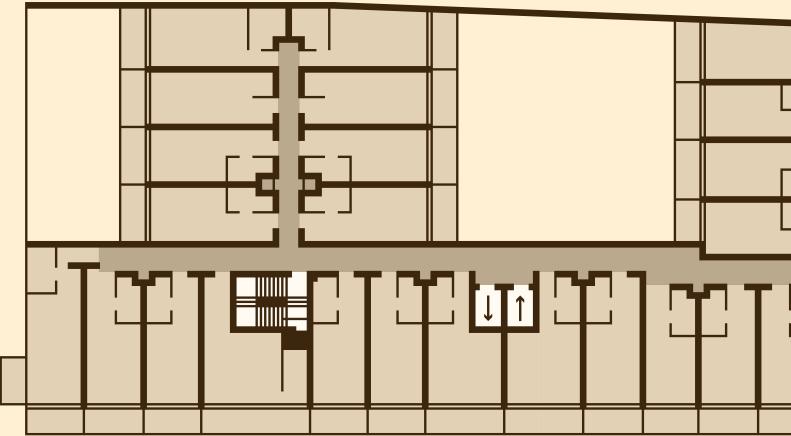

### SCHEMATIC ELEVATION

#### 6 levels 114 Units (Studio type)

### GROUND FLOOR

### BASEMENT