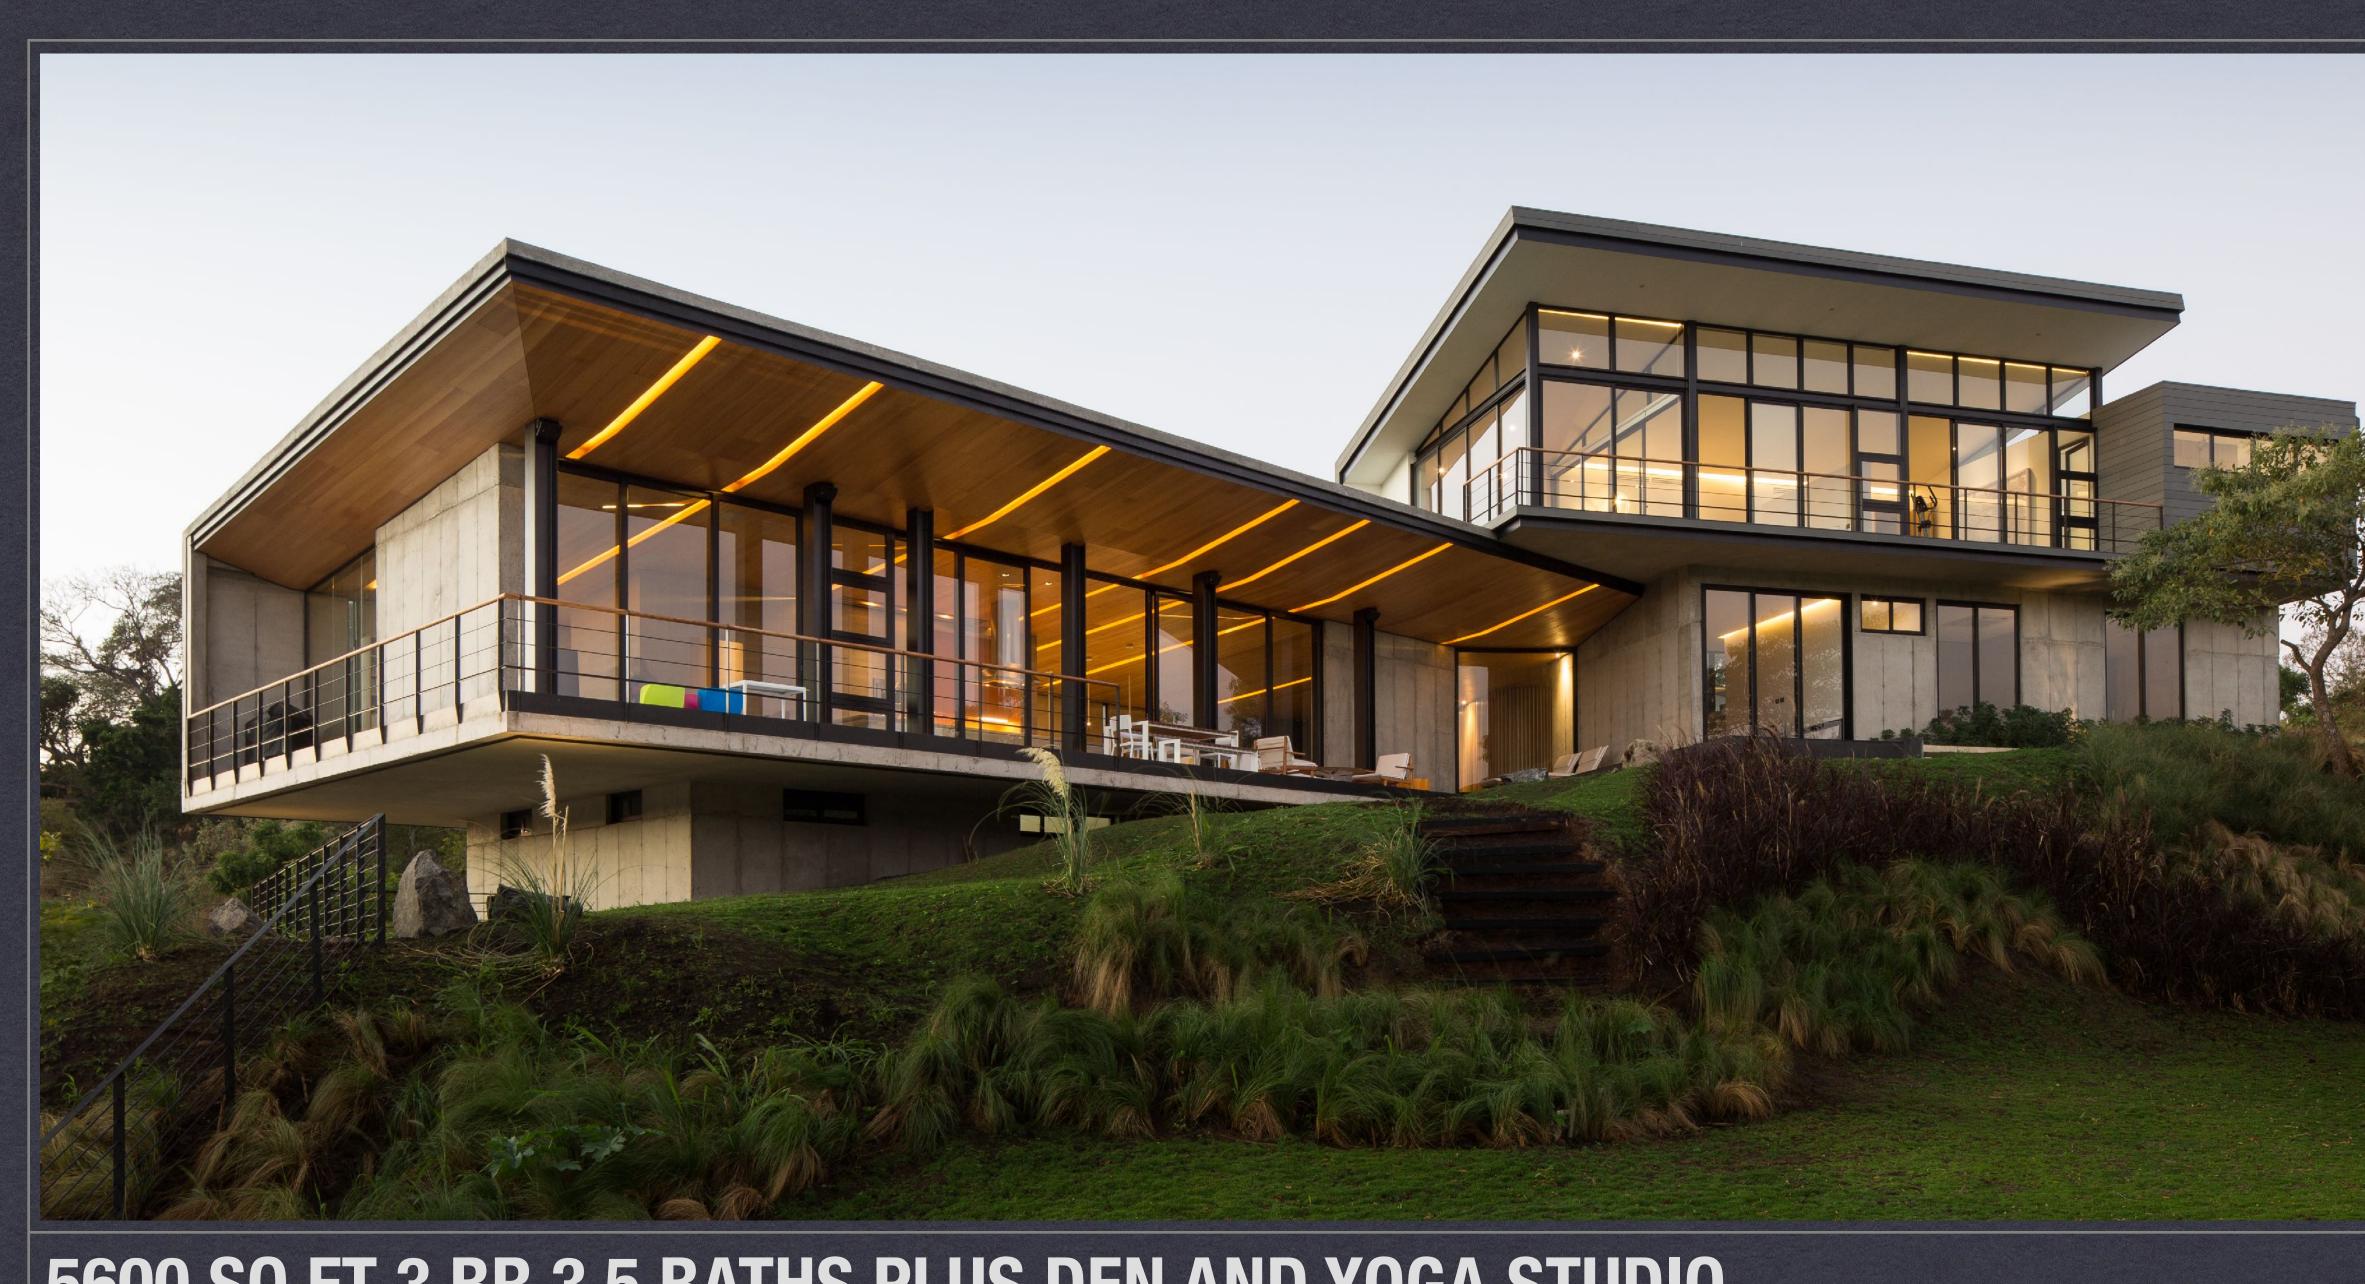

# EL ENCANTO GOLF & WORLD-CLASS SURF IN EL SALVADOR

THIS MAGNIFICENT HOME IS LOCATED AT THE PRESTIGIOUS PERRY DYE DESIGNED EL ENCANTO GOLF AND COUNTRY CLUB COMMUNITY JUST 20 MINUTES FROM WORLD RENOWNED SURF CITY

### **SMART MINIMALIST HOME** BUILT IN 2015, DESIGNED BY HIGHLY ACCLAIMED ARCHITECT JOSE ROBERTO PAREDES

### 5600 SQ FT 3 BR 3.5 BATHS PLUS DEN AND YOGA STUDIO YOGA STUDIO, SERVICE SLEEPING QUARTERS, LAUNDRY ROOM, 3 CAR GARAGE, INFINITY POOL, LARGE OPEN GARDEN, GARDEN ROOFTOP