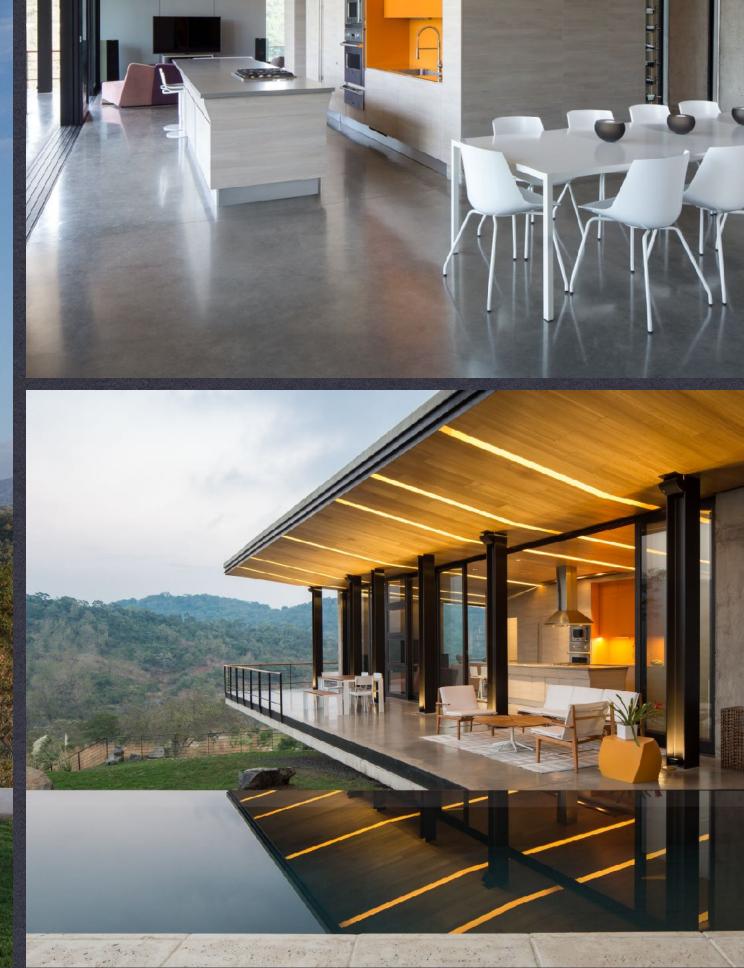

### SERENITY AS YOU OVERLOOK EL ENCANTO GOLF VALLEY OPEN SPACES, SCAVOLINI KITCHEN AND BATHS

## NATURAL LIGHTING THROUGHOUT