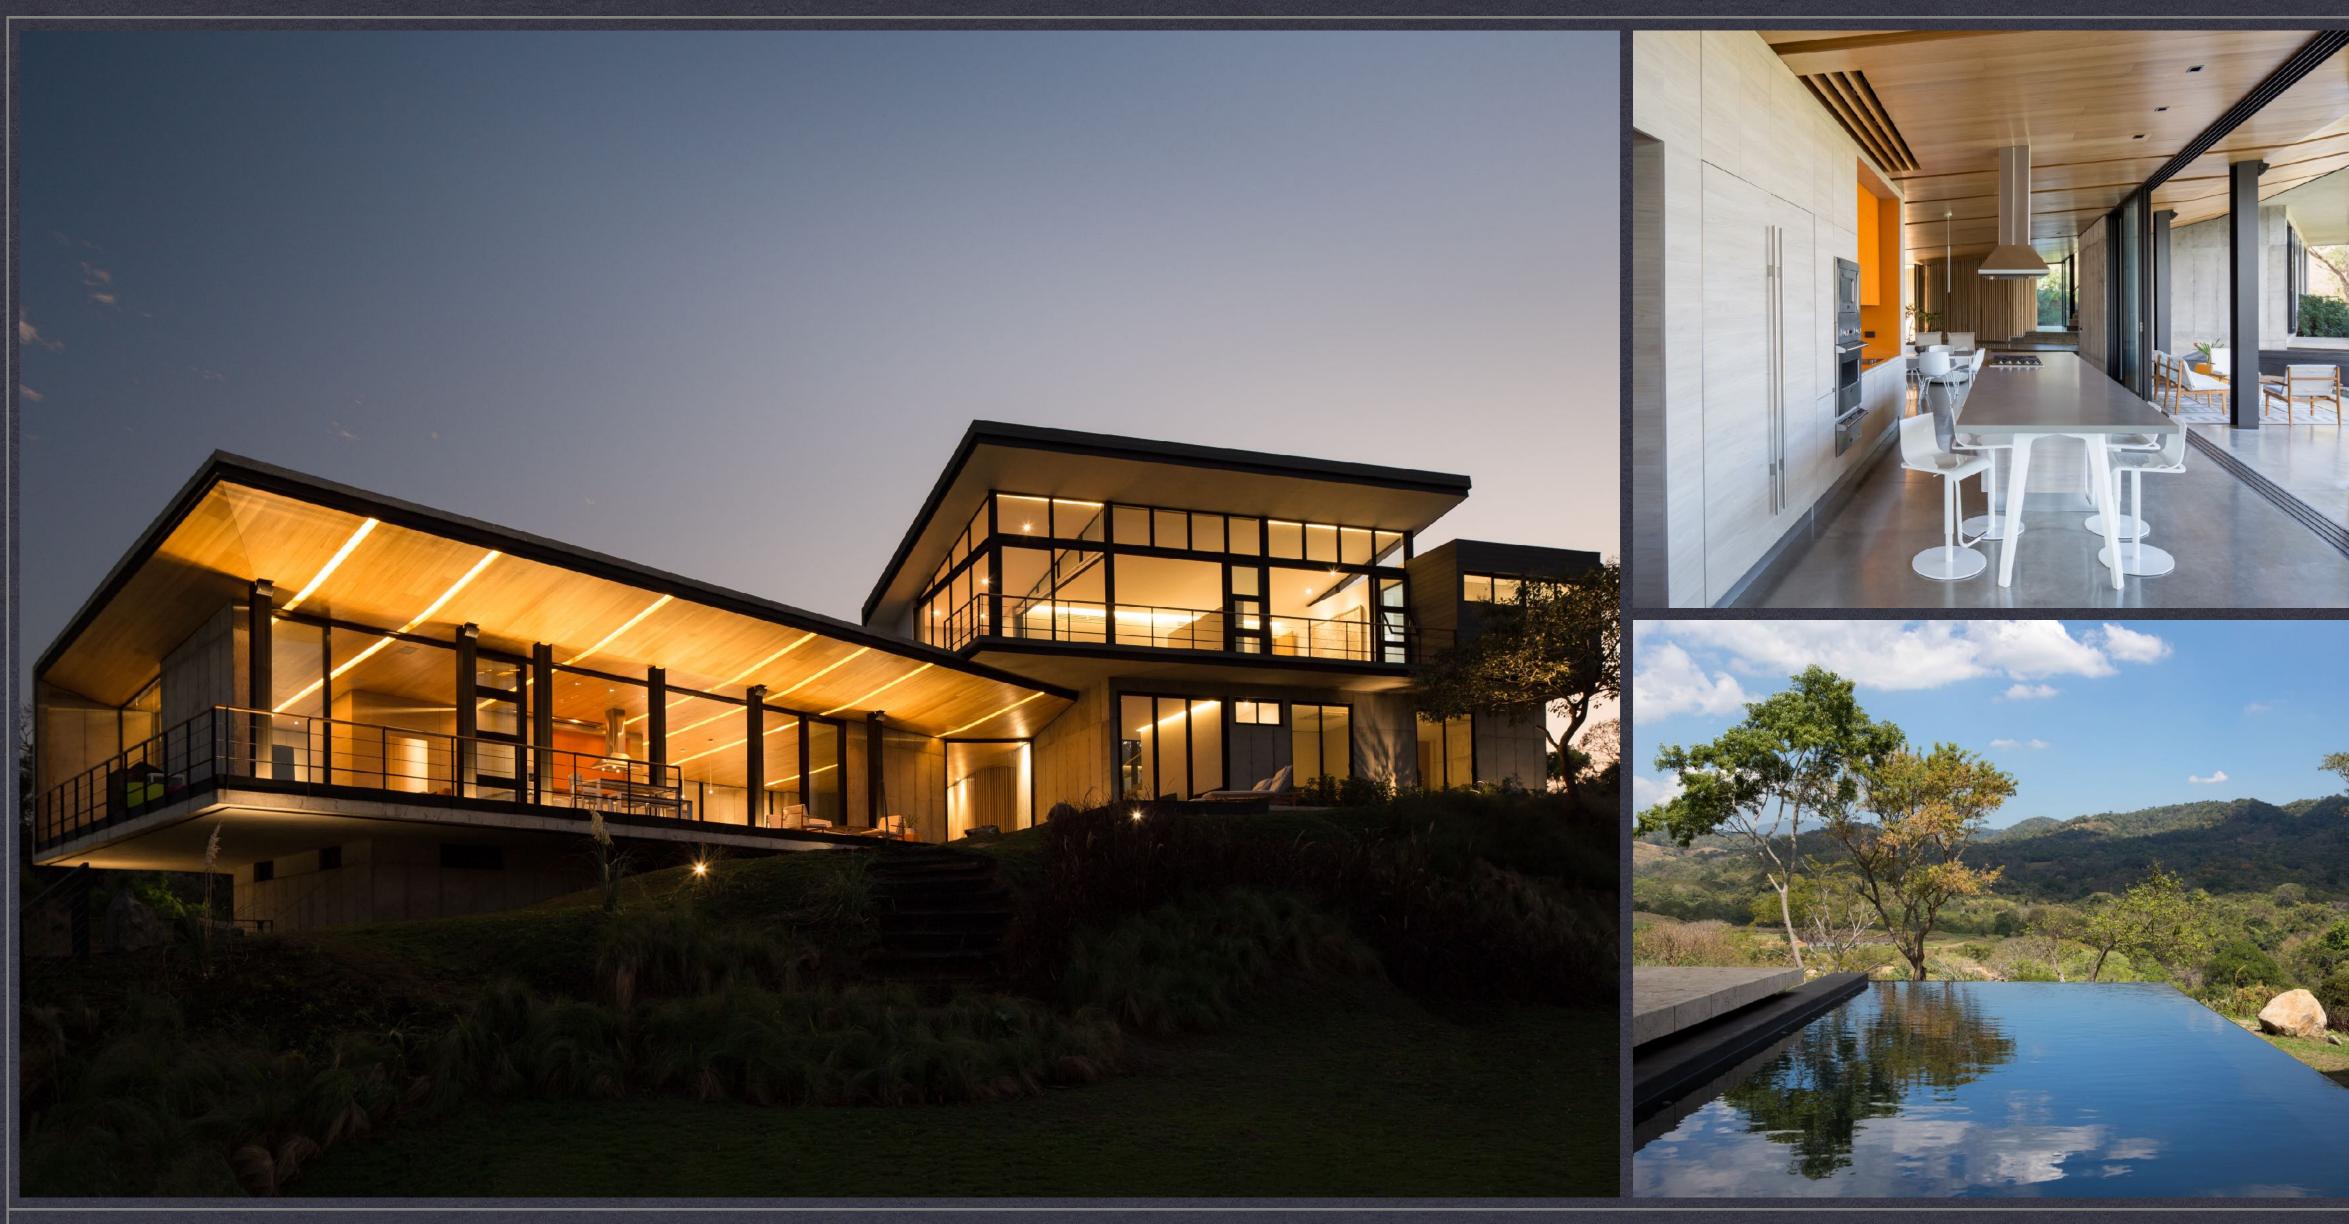

### **SMART MINIMALIST HOME** BUILT IN 2015, DESIGNED BY HIGHLY ACCLAIMED ARCHITECT JOSE ROBERTO PAREDES

### SERENITY AS YOU OVERLOOK EL ENCANTO GOLF VALLEY OPEN SPACES, SCAVOLINI KITCHEN AND BATHS

### 5600 SQ FT 3 BR 3.5 BATHS PLUS DEN AND YOGA STUDIO YOGA STUDIO, SERVICE SLEEPING QUARTERS, LAUNDRY ROOM, 3 CAR GARAGE, INFINITY POOL, LARGE OPEN GARDEN, GARDEN ROOFTOP