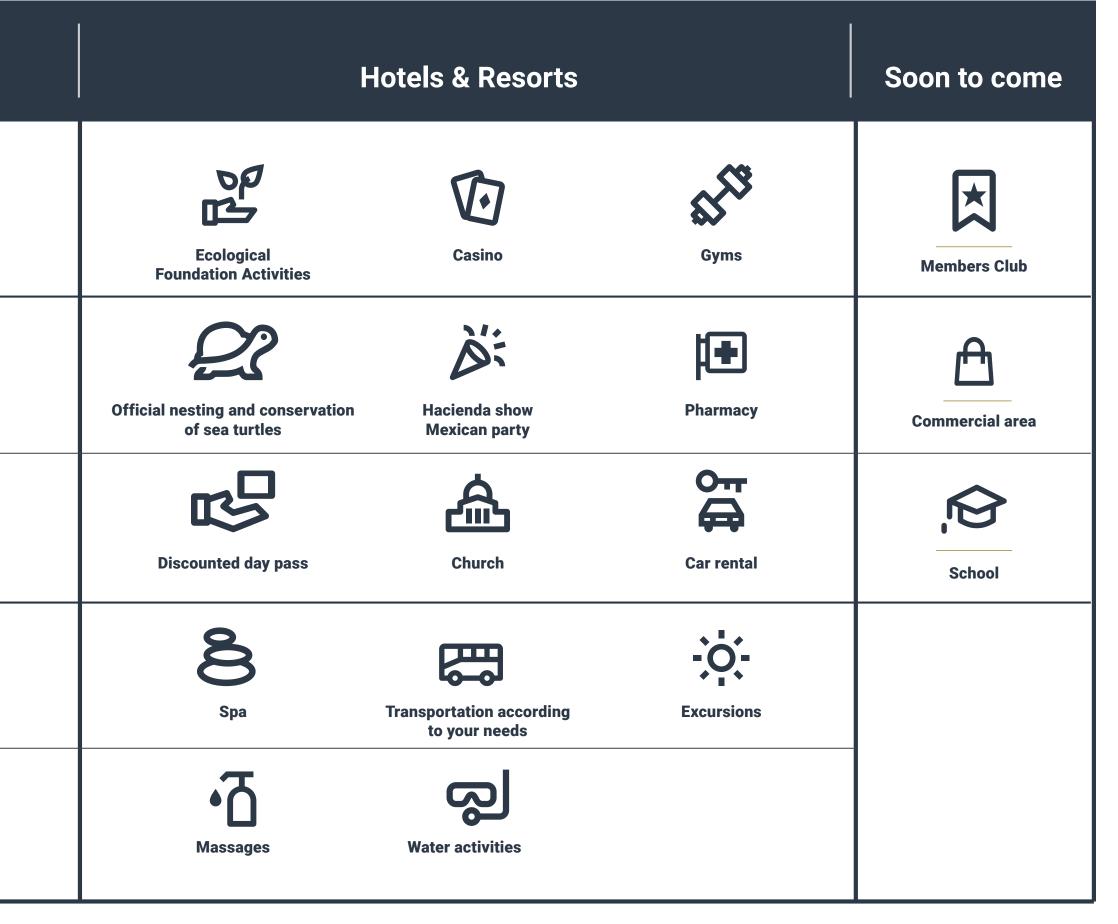

### Amenities

| PGA<br>Riviera Maya                               | Tulum Country Club                                     |                     |                                    |
|---------------------------------------------------|--------------------------------------------------------|---------------------|------------------------------------|
| <b>EXAMPLE</b><br>PGA Riviera Maya<br>Golf Course | Clubhouse                                              | Orchard             | KAY- beach club                    |
| <b>Solution</b><br>PGA Golf Academy               | More than 240 acres<br>of Green Areas                  | <b>B</b><br>Nursery | <b>WP</b><br>Restaurant-Jool Bolom |
| <b>ਊ</b><br>Golf Pro-shop                         | <b>Solution</b><br>Nature walking and<br>biking trails | Natural cenotes     | Sports Bar Mulligans               |
|                                                   | <b>Outdoor yoga studio</b>                             | Temazcal            | Delivery                           |
|                                                   |                                                        |                     |                                    |