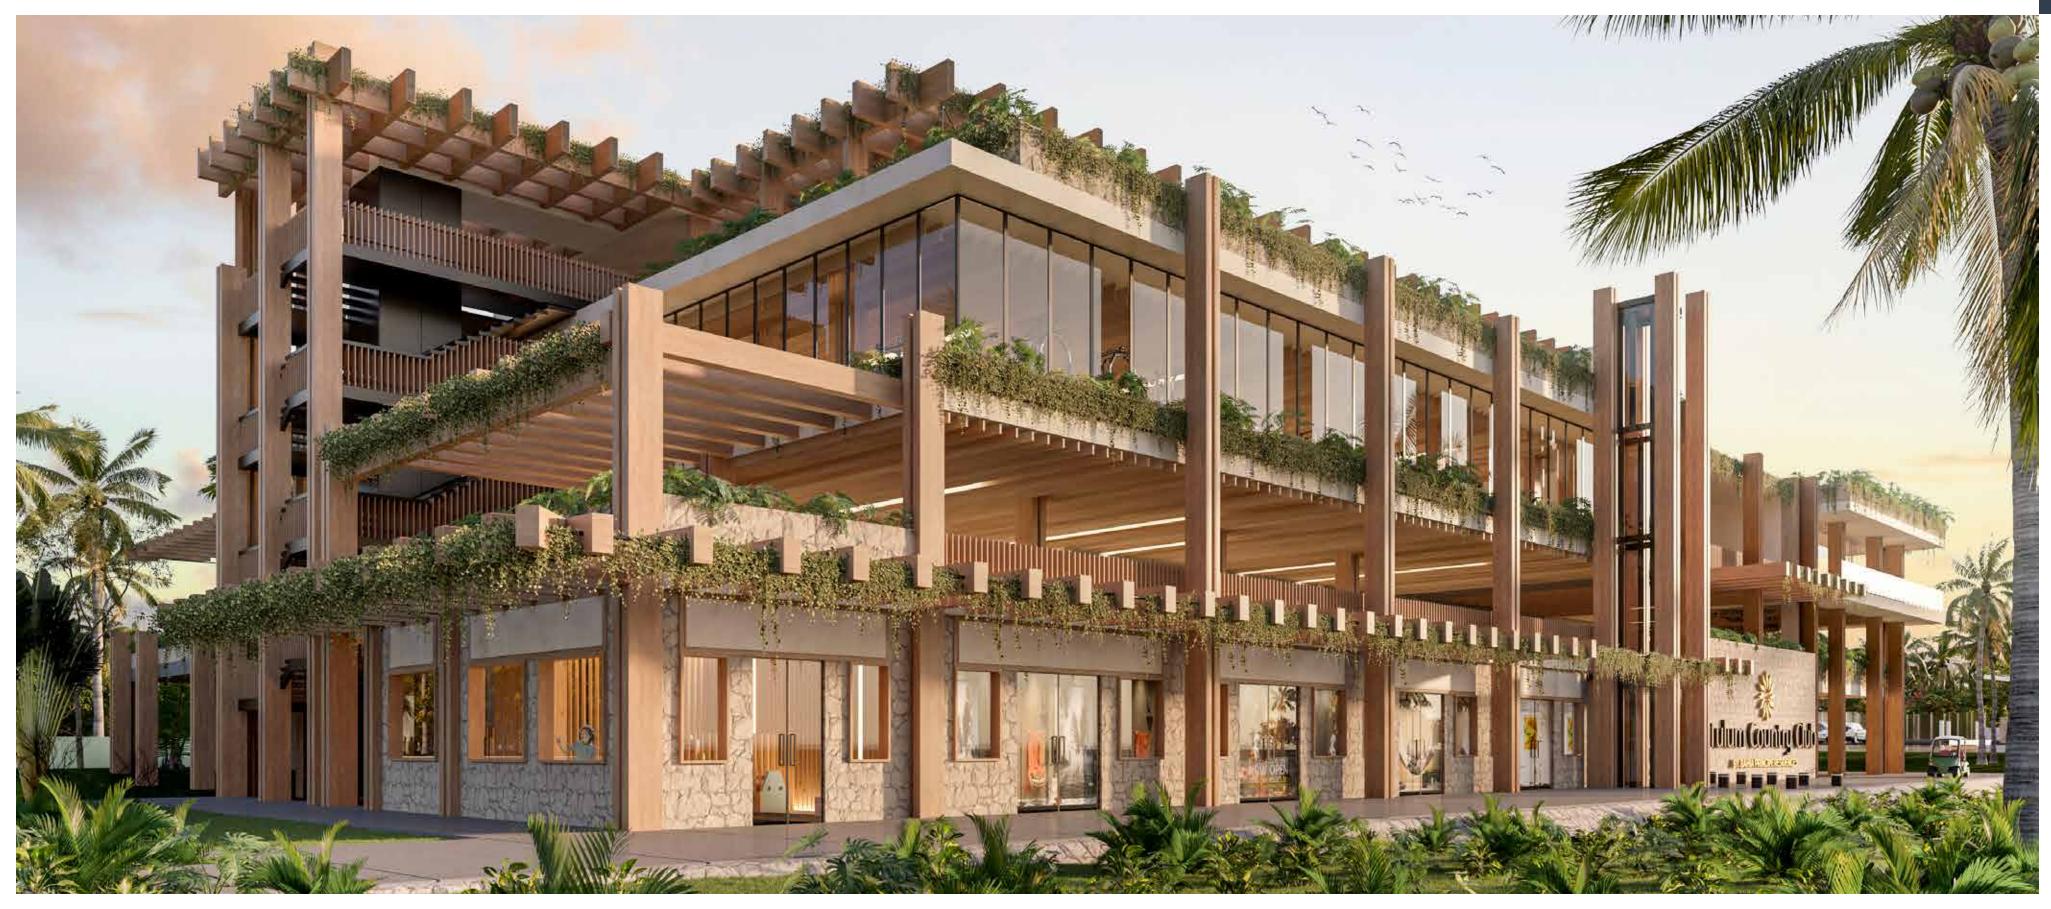

## TCC Plaza

plete and well-rounded community in the future.

Evolution of Tulum Country Club Building community through our expansion. Tulum Country Club is excited to have secured the rights to adjacent properties which will allow us to expand our footprint to almost 1000 hectares. This expansion and new master plan will allow for the evolution of TCC to accommodate a more com-

## Members Club

Our initial community building projects will be the evolution of the Casa Club to The TCC Plaza. This transformation will include restaurants, private event rooms, kids club, coworking and a variety of commercial spaces along the ground floor, on the second level a fully equipped gym and finally the Sky Bar on the rooftop that offers magnificent views all the way to the ocean. Additionally, we are building a Members Club preview adjacent to the Plaza that will have pickle, padel and tennis courts as well as resort pools for adults and families with playground and kids club as well as game room, event terrace and café. This is the preview to our 15-hectare main country club and sports center which will become the hub of social and recreational activity in the community.

### Members Club

Our new Market Square outdoor shopping plaza will look to provide essential needs for our owners without leaving the gates. Market Square will be anchored by a 550m2 fresh produce market and be surrounded by commercial spaces built to provide needed services and small luxuries.