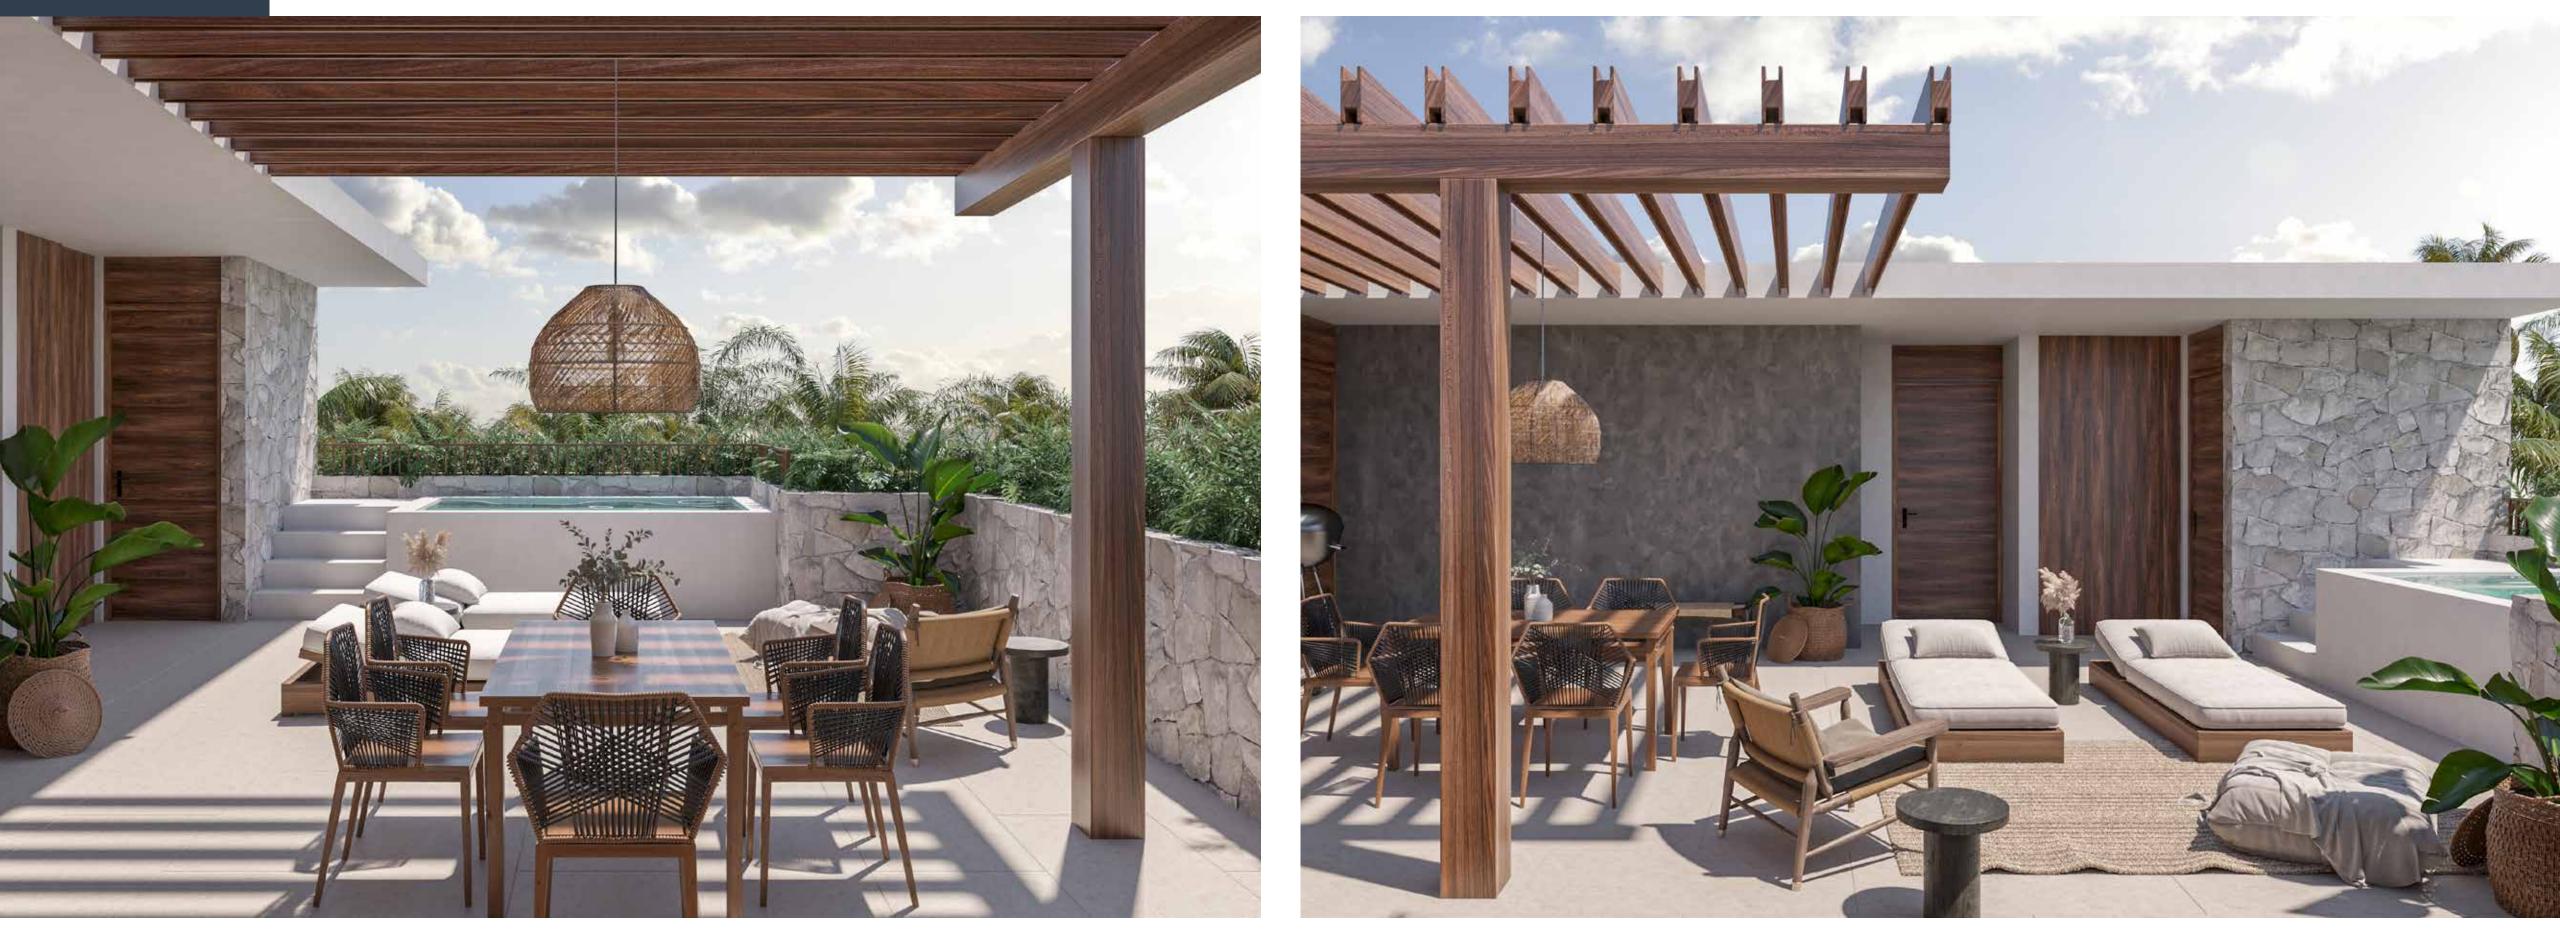

#### Amenities

- Reception & Lobby
- Coworking Area
- Events Area
- Family Pool
- Children's Area
- BBQ Area
- Social Area
- Green Central Area

Perfect with today's active lifestyle Helices was designed with core of exclusive, essential amenities for today's modern resident. When added to the wide variety of amenities throughout Tulum Country Club, as well as, direct access to central park and all that it has to offer, there will be no shortage of leisure, sports and community activities to fill your calendar.

#### 2 Bedroom Penthouse with rooftop and pool.

**Total areas** Indoor Terrace Rooftop Splash Pool