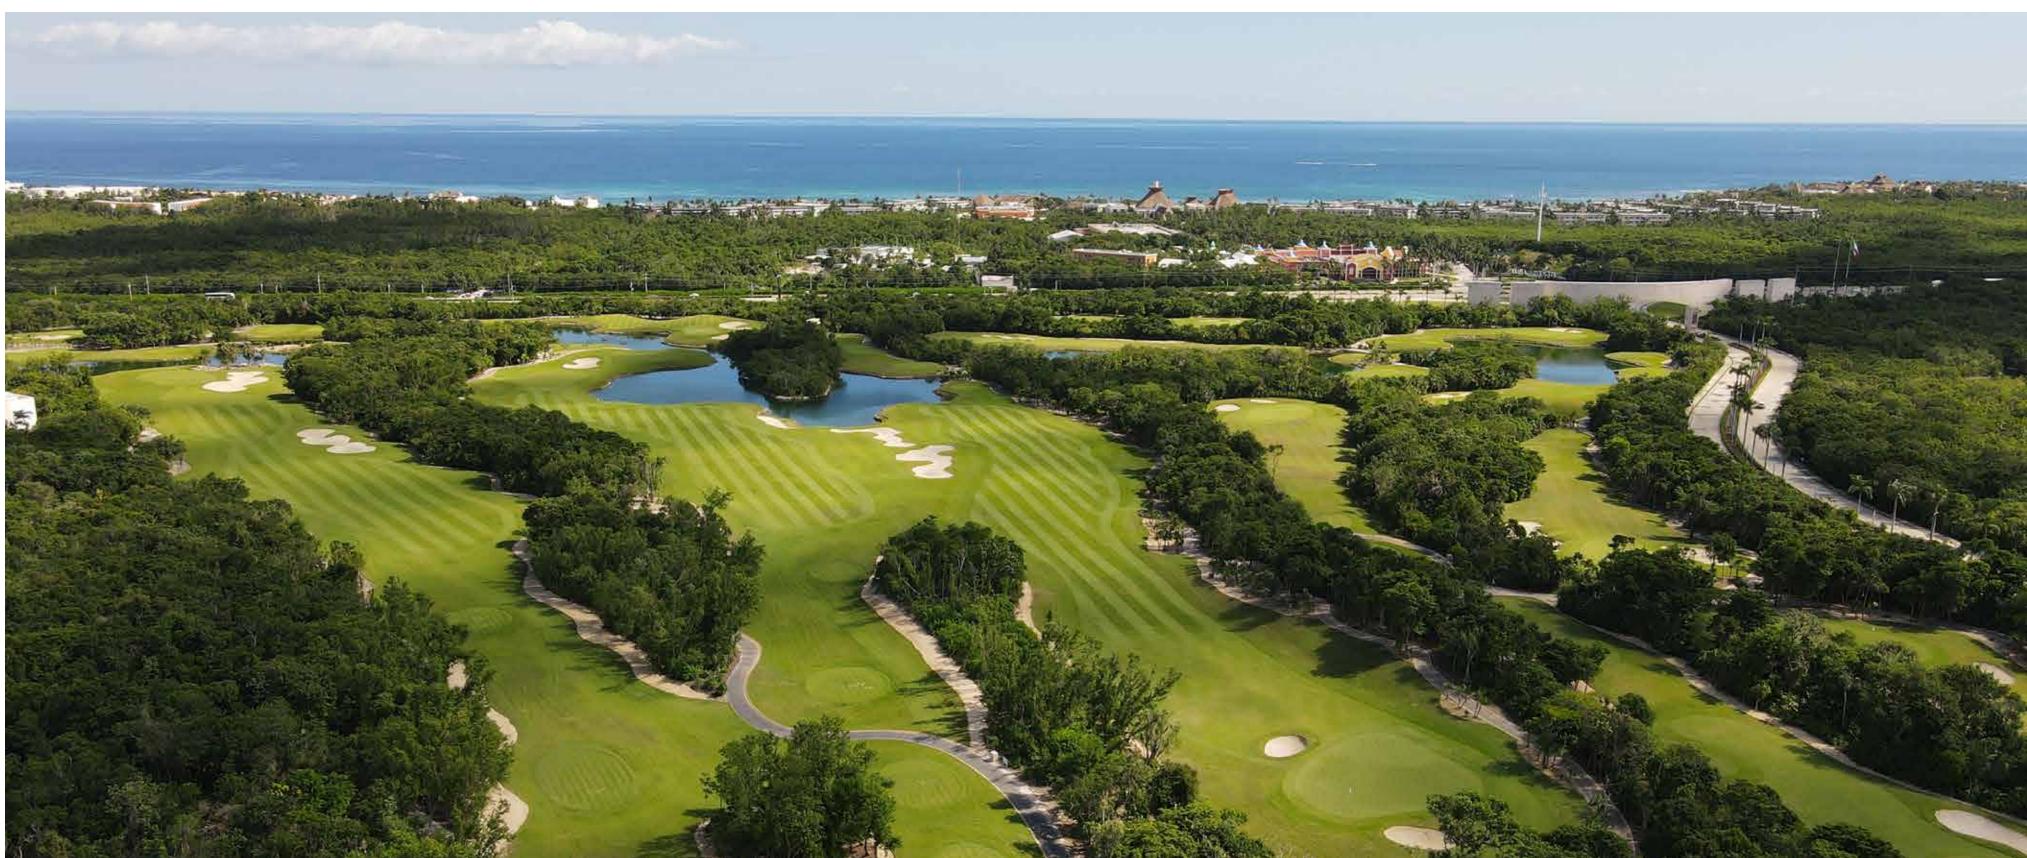

### PGA Golf Course

Tulum Country Club is home to the PGA Riviera Maya, **the only PGA licensed golf course in México.** It features a challenging 18-hole, par 72 professional course and a 9-hole, par 3 executive course, This breathtakingly beautiful design by Robert Trent Jones perfectly merges stunning golf landscapes with the lush natural backdrop of the Mexican Mayan jungle. Along with its premier golf course, PGA Riviera Maya offers professional instruction at their PGA certified golf academy for golfers of all ages and skill level.