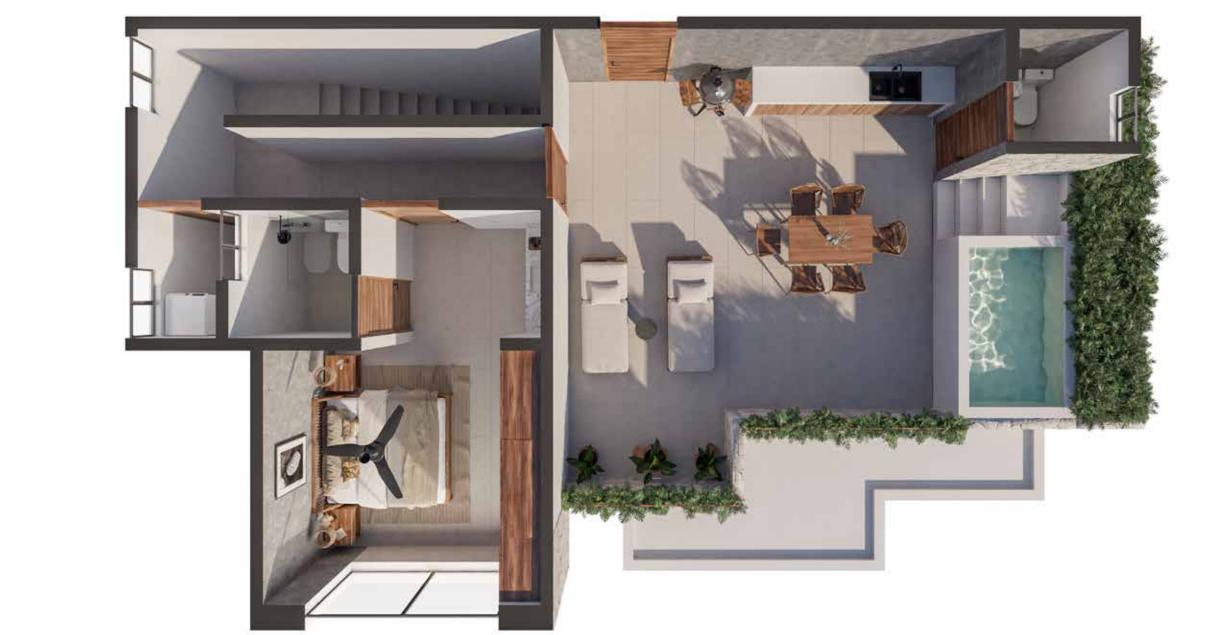

#### 2 Bedroom Garden Apartment with pool and private garden.

#### **Total areas**

| Indoor      | 90.60 m <sup>2</sup> |
|-------------|----------------------|
| Terrace     | 17.36 m <sup>2</sup> |
| Splash Pool | 9.20 m <sup>2</sup>  |
| Garden      | 28.24 m <sup>2</sup> |