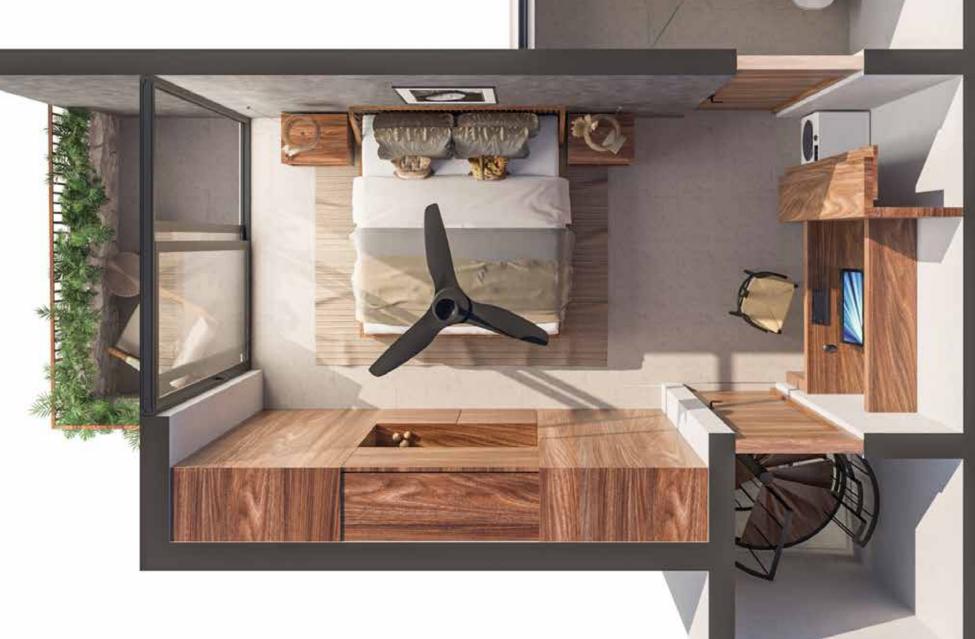

#### 2 Bedroom Garden Apartment with pool and private garden.

#### **Total areas**

| Indoor      | 90.60 m <sup>2</sup> |
|-------------|----------------------|
| Terrace     | 17.36 m <sup>2</sup> |
| Splash Pool | 9.20 m <sup>2</sup>  |
| Garden      | 28.24 m <sup>2</sup> |