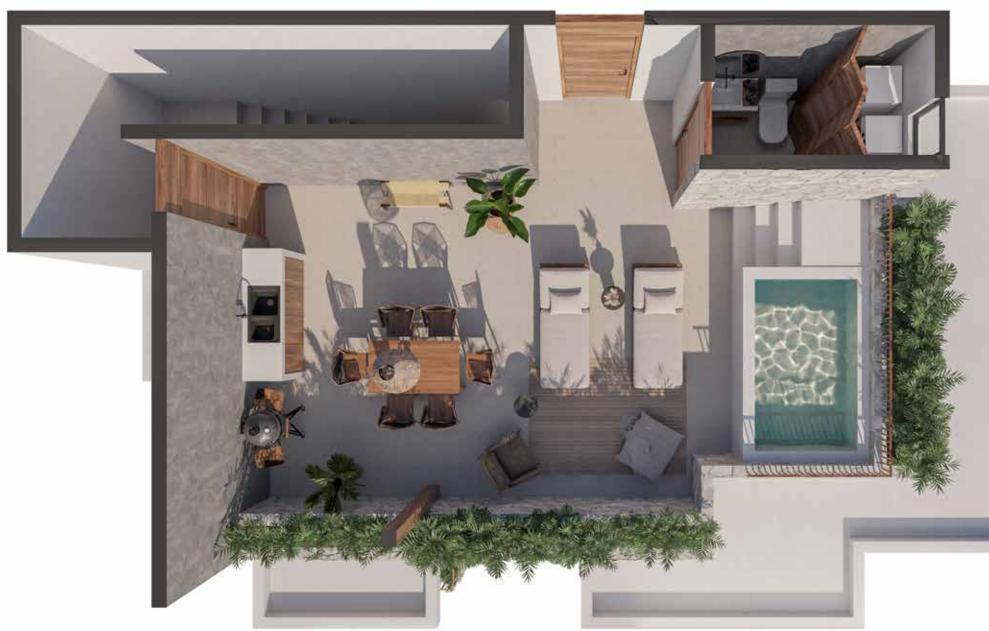

#### 2 Bedroom Penthouse with rooftop and pool.

**Total areas** Indoor Terrace Rooftop Splash Pool

#### Second Floor

116.34 m<sup>2</sup> 17.36 m<sup>2</sup> 50.70 m<sup>2</sup> 6.64 m<sup>2</sup>