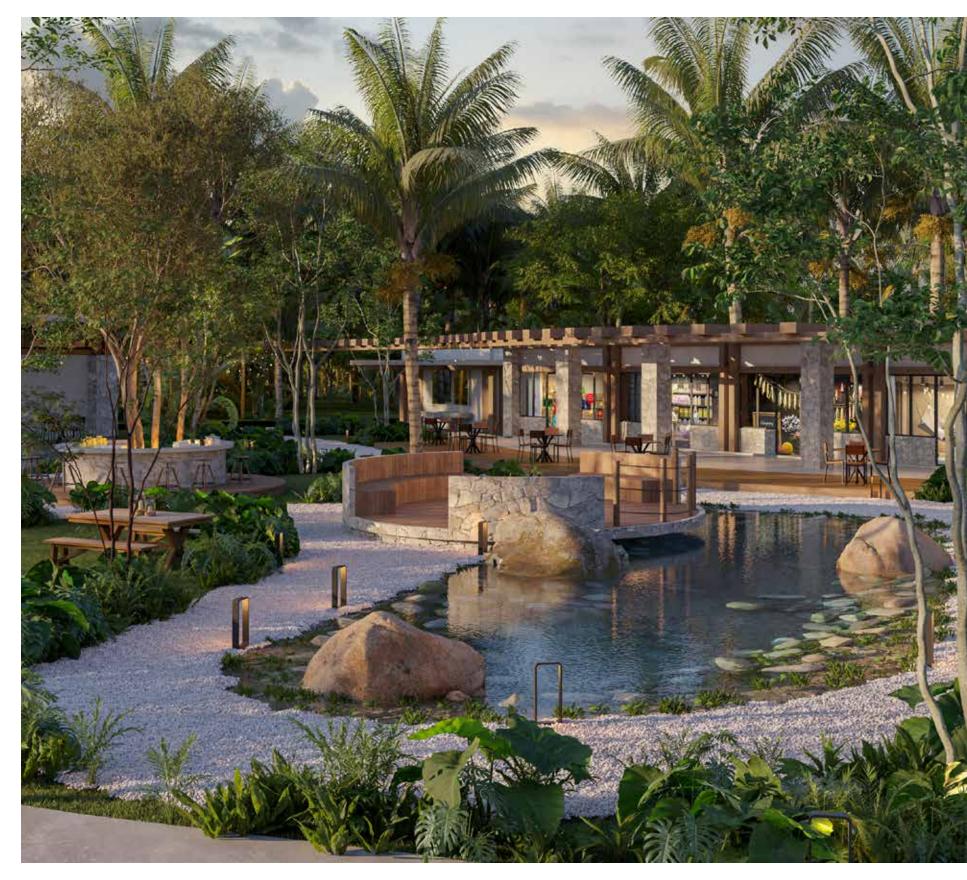

## An ideal place

KAY Beach Club offers a delicious seafood menu set against the peace and tranquility of the crystal blue waters of the Caribbean Ocean.

- At Jool Bolom, residents can experience an unforgettable steak house alongside our stunning golf course with live music during the week. And lastly, Mulligan's Sports Bar provides drinks and a café style menu to enjoy while you catch up on the latest games.

## Members Club

Our initial community building projects will be the evolution of the Casa Club to The TCC Plaza. This transformation will include restaurants, private event rooms, kids club, coworking and a variety of commercial spaces along the ground floor, on the second level a fully equipped gym and finally the Sky Bar on the rooftop that offers magnificent views all the way to the ocean. Additionally, we are building a Members Club preview adjacent to the Plaza that will have pickle, padel and tennis courts as well as resort pools for adults and families with playground and kids club as well as game room, event terrace and café. This is the preview to our 15-hectare main country club and sports center which will become the hub of social and recreational activity in the community.