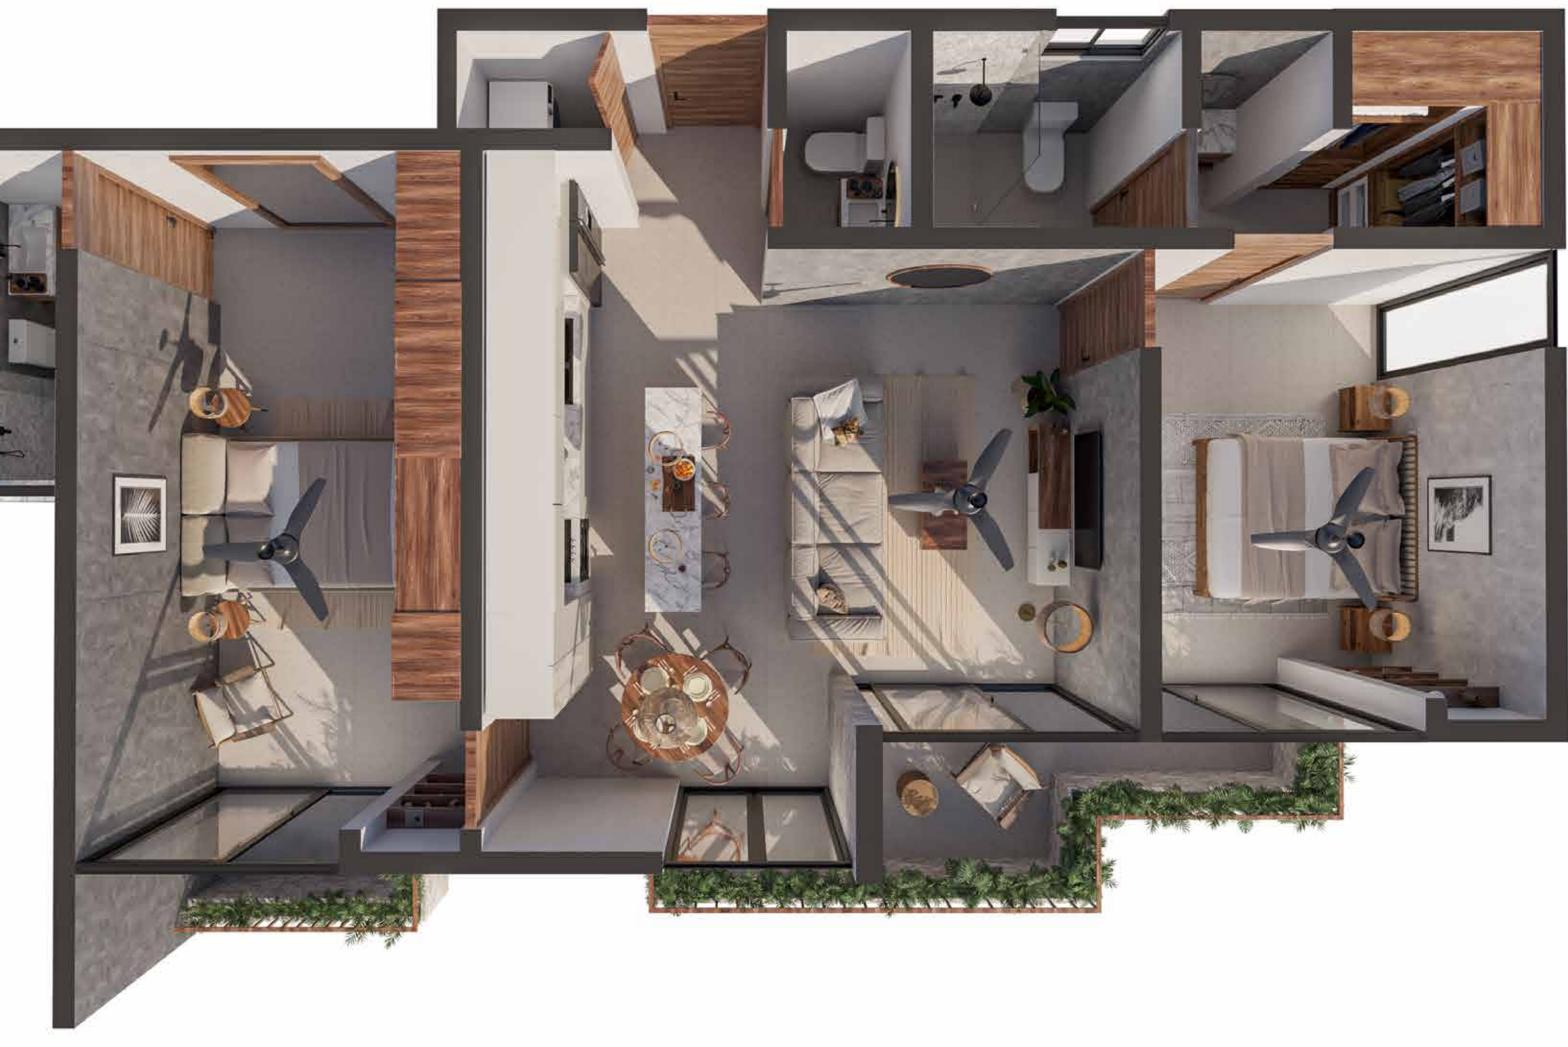

#### 2 Bedroom Garden Apartment with pool and private garden.

#### **Total areas**

| Indoor      | 90.60 m <sup>2</sup> |
|-------------|----------------------|
| Terrace     | 17.36 m <sup>2</sup> |
| Splash Pool | 9.20 m <sup>2</sup>  |
| Garden      | 28.24 m <sup>2</sup> |