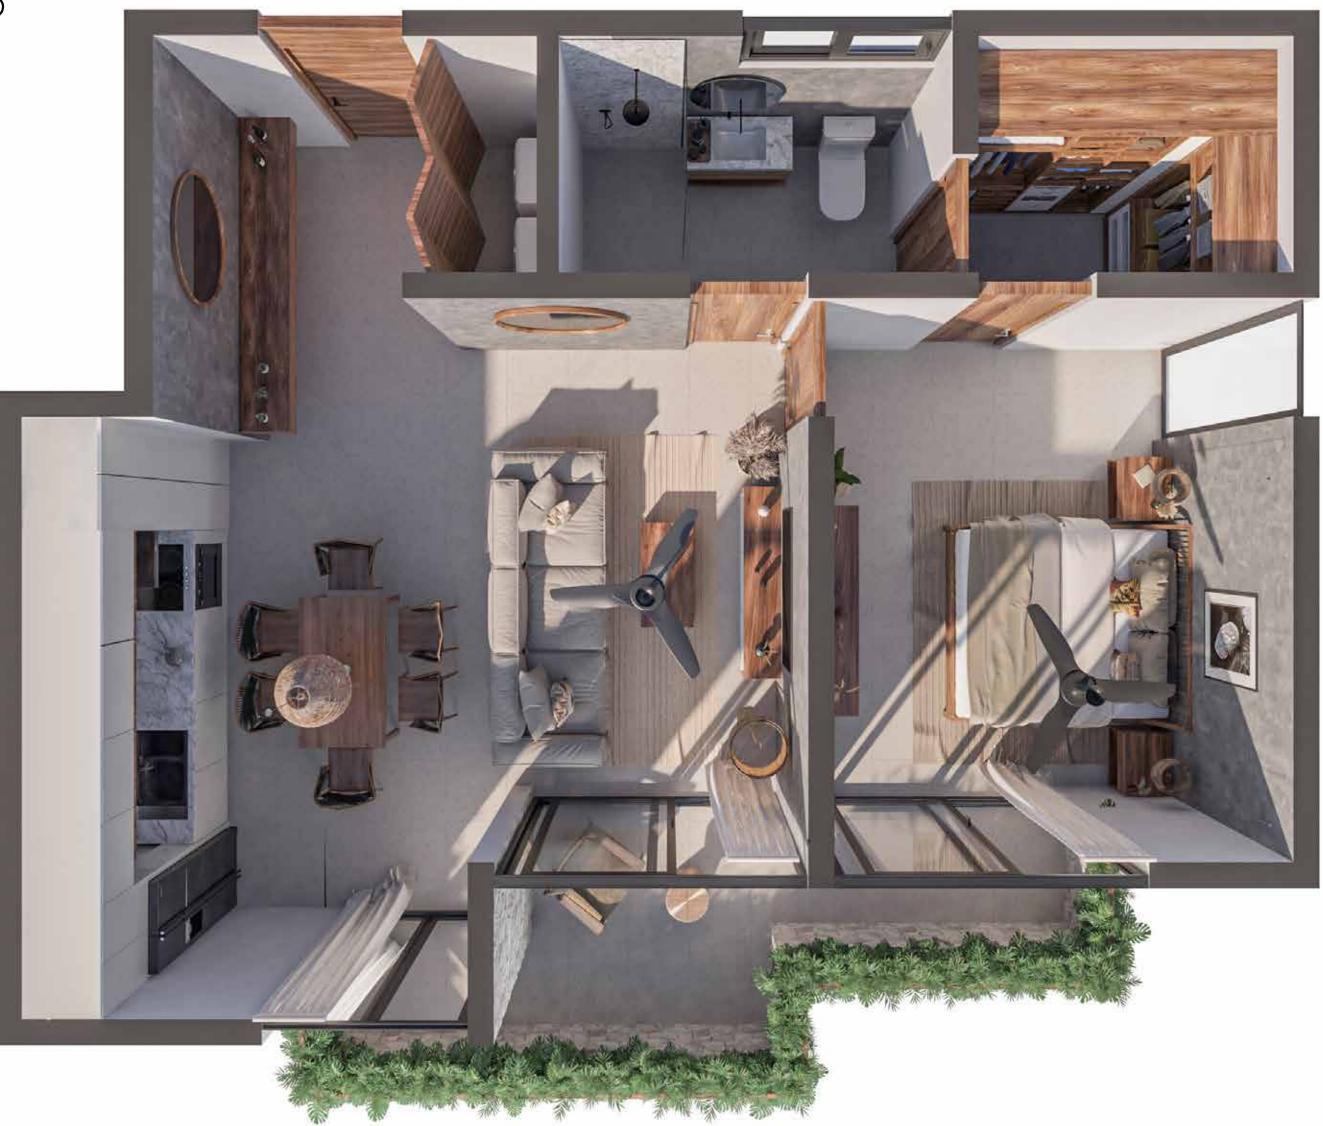

## Hélices PH

1 Story, 1 Bedroom Apartment.

#### **Total areas**

Indoor Terrace 62.41 m<sup>2</sup> 13.28 m<sup>2</sup>

#### First Floor

2 Stories, 1 Bedroom. Loft-style Apartment.

#### **Total areas**

Indoor Terrace

64.07 m<sup>2</sup>

#### Second Floor

8.17 m<sup>2</sup>