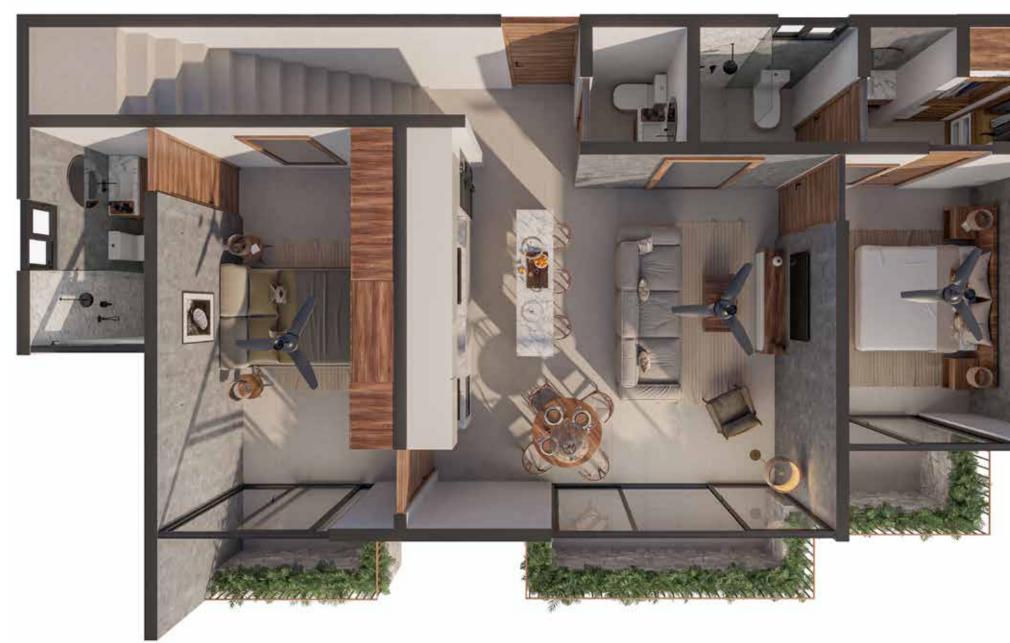

#### 2 Bedroom Penthouse with rooftop and pool.

**Total areas** Indoor Terrace Rooftop Splash Pool

#### Second Floor

149.124 m<sup>2</sup> 17.36 m<sup>2</sup> 50.70 m<sup>2</sup> 6.64 m<sup>2</sup>