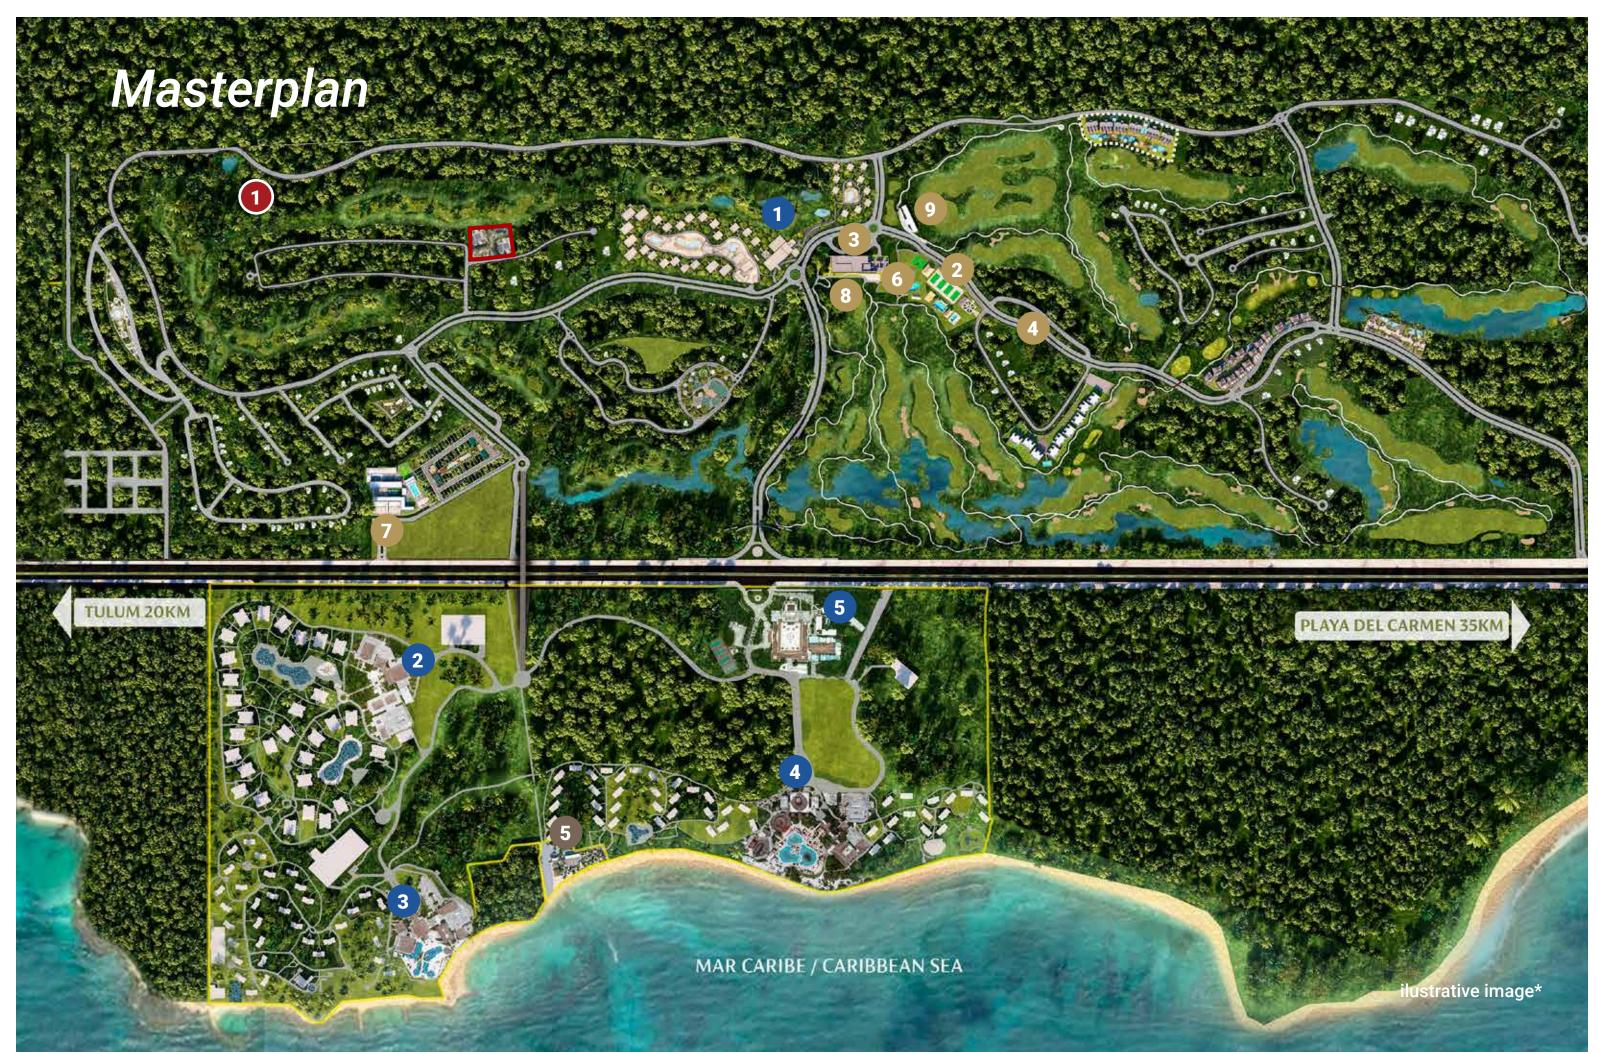

is the preview to our 15-hectare main country club and sports center which will become the hub of social and recreational activity in the community.

### Members Club



Our new Market Square outdoor shopping plaza will look to provide essential needs for our owners without leaving the gates. Market Square will be anchored by a 550m2 fresh produce market and be surrounded by commercial spaces built to provide needed services and small luxuries.

# School



Finally. We are proud to announce our partnership with the **Colegio Internacional** Aleman. This is a K - 12 world-class educational system and facilities that will serve our local, national and international children and families. And will serve as the anchor to the community we are building here at Tulum Country Club.

# Masterplan





#### BRE HELICES APARTMENTS



**Modern Lifestyle for All Tastes** Helices is a boutique condominium project that offers a variety of lifestyle options for the modern investor. This combination of 36 condominium in 1, 2, and 3 bedroom floor plans offers a combination of fresh architectural design and beautiful views of central park within a lush setting which renews the soul after a day of life's hustle and bustle.

# Hélices



#### Amenities





- Reception & Lobby
- Coworking Area
- Events Area
- Family Pool
- Children's Area
- BBQ Area
- Social Area
- Green Central Area

Perfect with today's active lifestyle Helices was designed with core of exclusive, essential amenities for today's modern resident. When added to the wide variety of amenities throughout Tulum Country Club, as wel