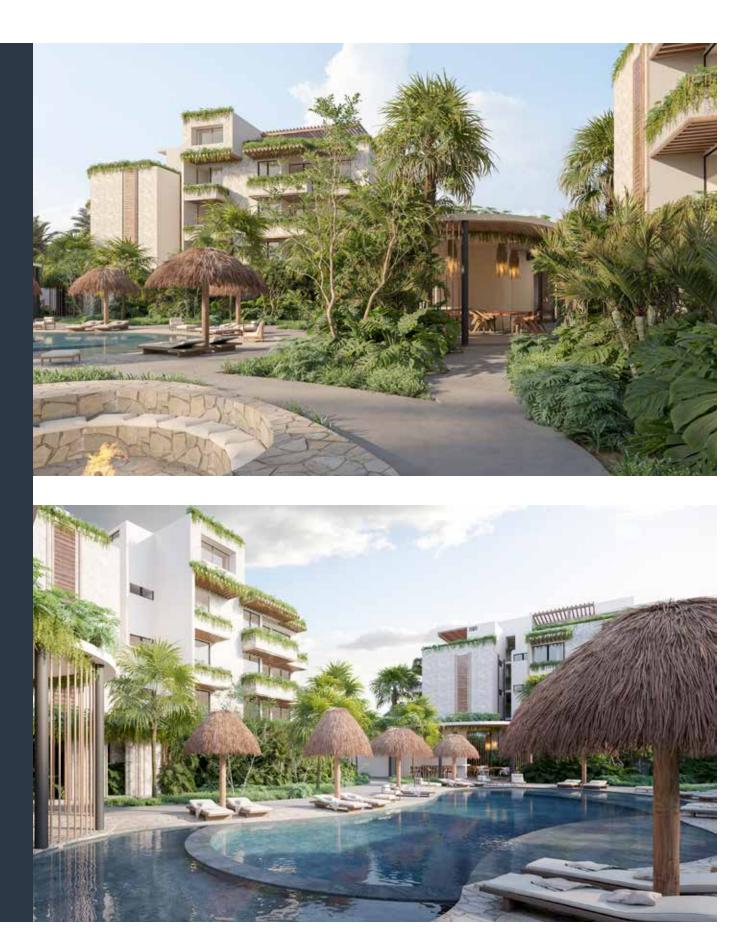

#### Amenities

- Reception & Lobby
- Coworking Area
- Events Area
- Family Pool
- Children's Area
- BBQ Area
- Social Area
- Green Central Area

Perfect with today's active lifestyle Helices was designed with core of exclusive, essential amenities for today's modern resident. When added to the wide variety of amenities throughout Tulum Country Club, as well as, direct access to central park and all that it has to offer, there will be no shortage of leisure, sports and community activities to fill your calendar.