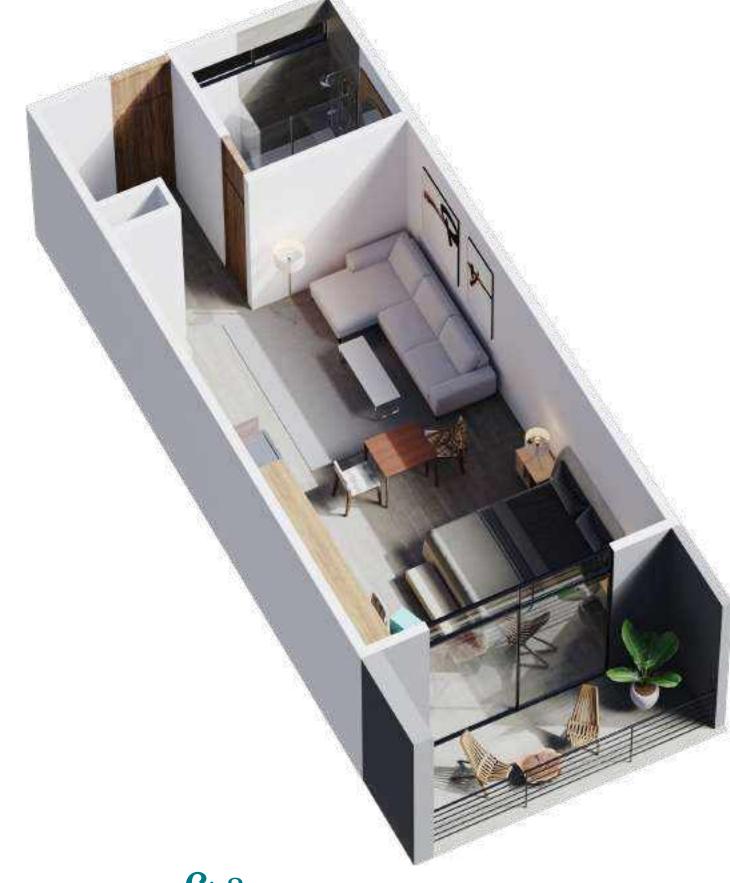

### Reception/

Messages, mail, and personalized attention are at your command whenever you need it.

Private warehouse for the protection of your belongings safely and within your reach.

Departament Ka'a 201 to 204/ 799.05 ft²

- BEDROOM WITH CLOSET
- KITCHEN
- COMPLETE BATHROOM
- STAY / BREAKFAST

- LAUNDRY CLOSET
- TERRACE
- ASSIGNED PARKING
- WAREHOUSE