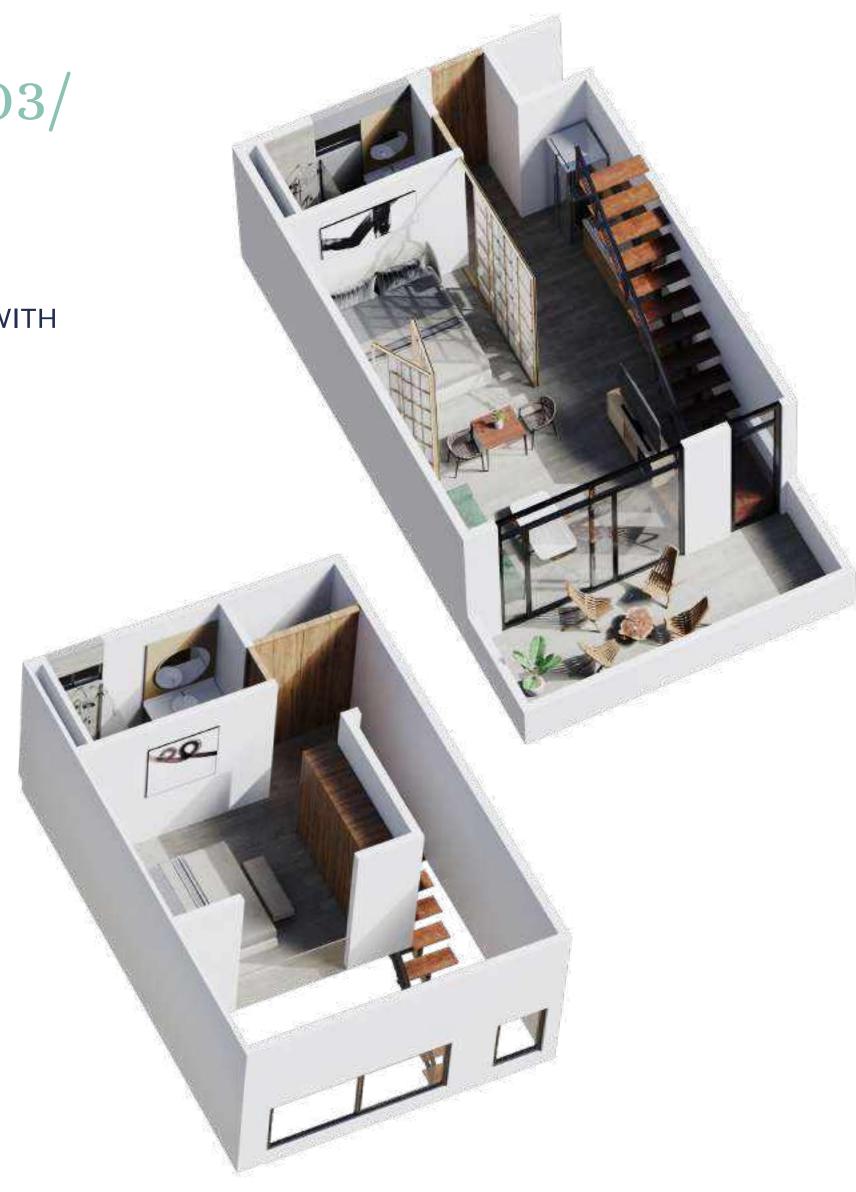

#### Departament Kan 302 and 303/ 1089.96 ft<sup>2</sup>

#### **FIRST FLOOR:**

- BEDROOM / FLEXIBLE SPACE WITH FOLDING SCREEN
- COMPLETE BATHROOM
- KITCHEN / BREAKFAST ROOM
- DOUBLE HEIGHT STAY
- **TERRACE**

#### **SECOND FLOOR:**

- MAIN BEDROOM
- **DRESSING CLOSET**
- LAUNDRY CLOSET
- COMPLETE BATHROOM

#### **OTHERS:**

- WAREHOUSE
- ASSIGNED PARKING