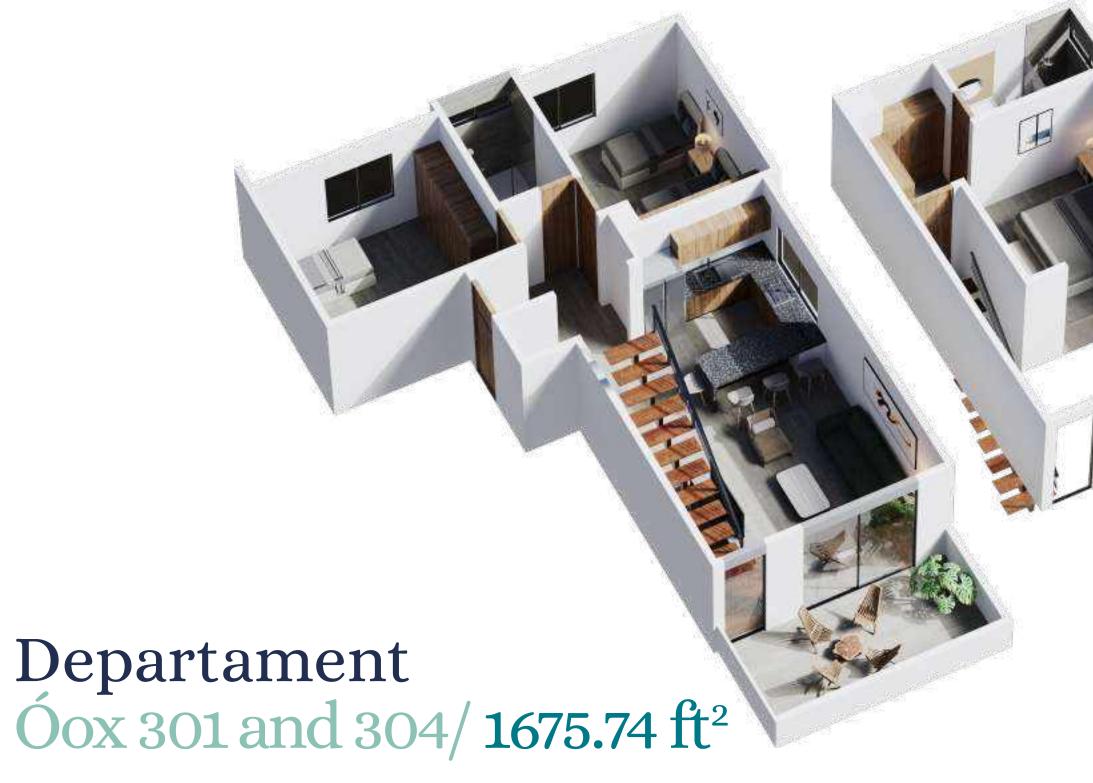

#### Departament Kan 302 and 303/ 1089.96 ft<sup>2</sup>

#### **FIRST FLOOR:**

- BEDROOM / FLEXIBLE SPACE WITH FOLDING SCREEN
- COMPLETE BATHROOM
- KITCHEN / BREAKFAST ROOM
- DOUBLE HEIGHT STAY
- **TERRACE**

#### **SECOND FLOOR:**

- MAIN BEDROOM
- **DRESSING CLOSET**
- LAUNDRY CLOSET
- COMPLETE BATHROOM

#### **OTHERS:**

- WAREHOUSE
- ASSIGNED PARKING