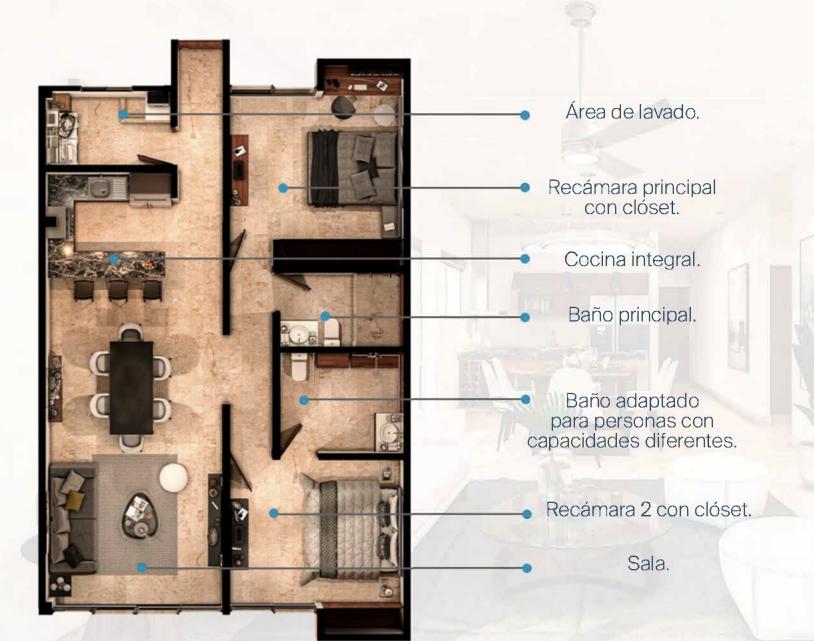

## Departamentos de lujo

- 4 Urban Studio (1 Recámara) 72 m2.
- Urban Suite (2 Recámaras) 140 m2.
- Urban Master Suite (2 Recámaras) 140 m2.

Para personas con capacidades diferentes

#### **140 M2**De construcción

**Departamento** 105.85 m2

**Bodega Privada** 4.19 m2

**Estacionamiento** 28.56 m2

#### **140 M2**De construcción

**Departamento** 105.85 m2

**Bodega Privada** 4.19 m2

**Estacionamiento** 28.56 m2

Clósets alta gama (Marca Bochetti)

Ventiladores

Aires Acondicionados Inverter

Fijo de cristal templado en baños