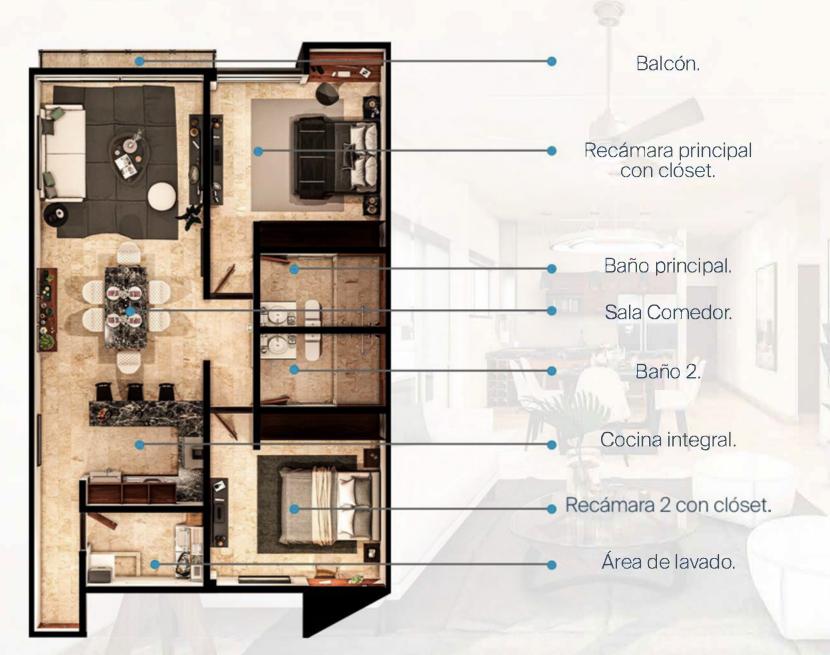

#### **URBAN SUITE**

#### **140 M2**De construcción

**Departamento** 105.85 m2

**Bodega Privada** 4.19 m2

**Estacionamiento** 28.56 m2