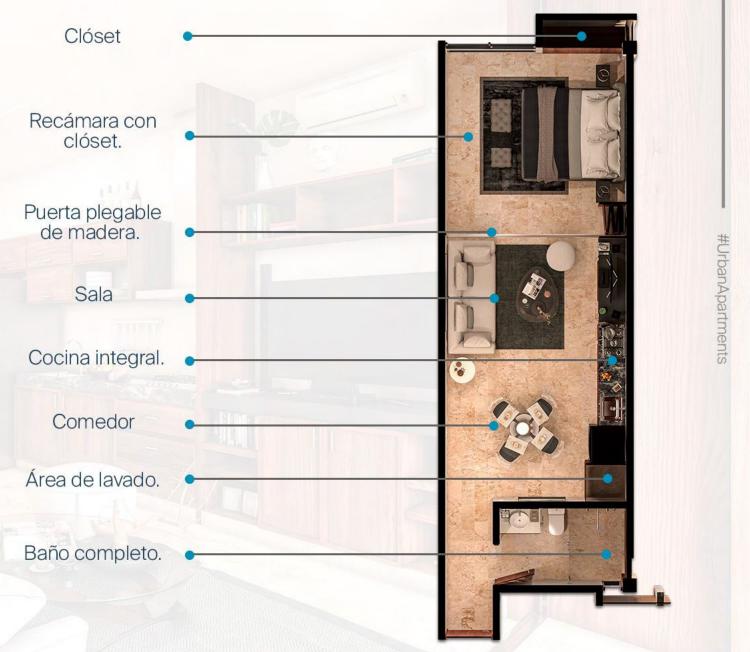

**72 M2**De construcción

**Departamento** 53.25 m2

**Bodega Privada** 4.31 m2

**Estacionamiento** 14.28 m2

\*Imágenes con fines ilustrativos, no incluye paisajismo, equipos, muebles, decoración ni vehículos.