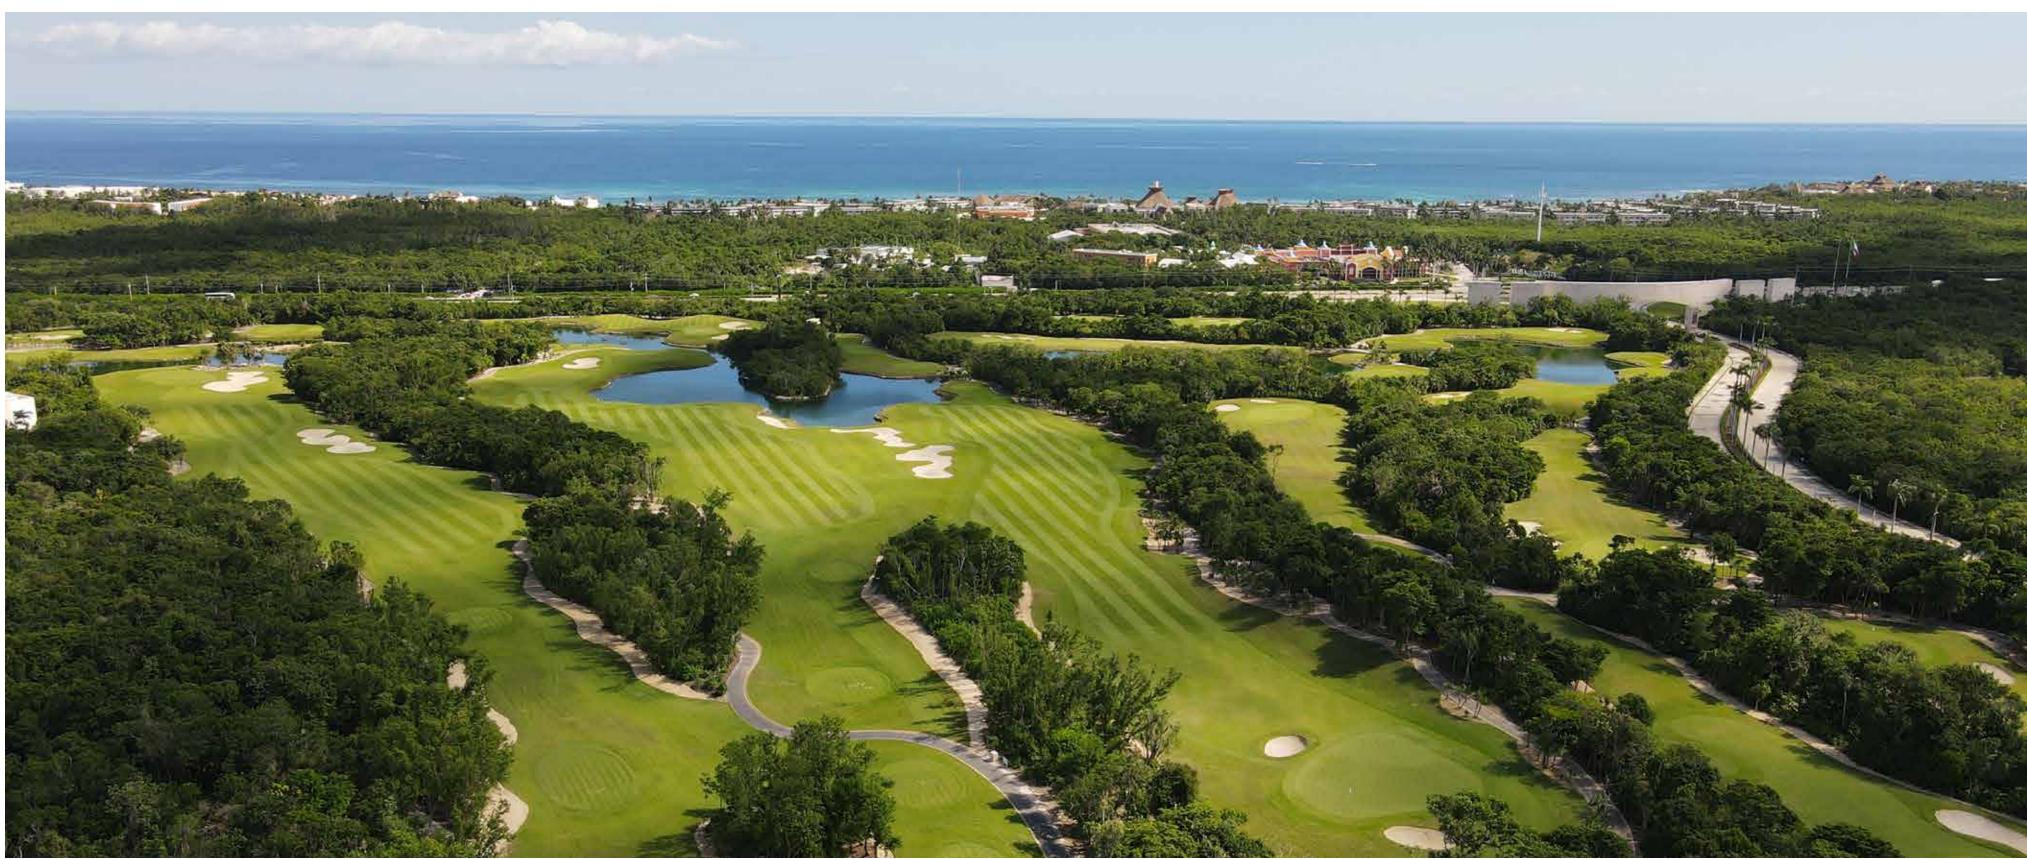

### PGA Golf Course

Tulum Country Club is home to the PGA Riviera Maya, **the only PGA licensed golf course in México.** It features a challenging 18-hole, par 72 professional course and a 9-hole, par 3 executive course, This breathtakingly beautiful design by Robert Trent Jones perfectly merges stunning golf landscapes with the lush natural backdrop of the Mexican Mayan jungle. Along with its premier golf course, PGA Riviera Maya offers professional instruction at their PGA certified golf academy for golfers of all ages and skill level.