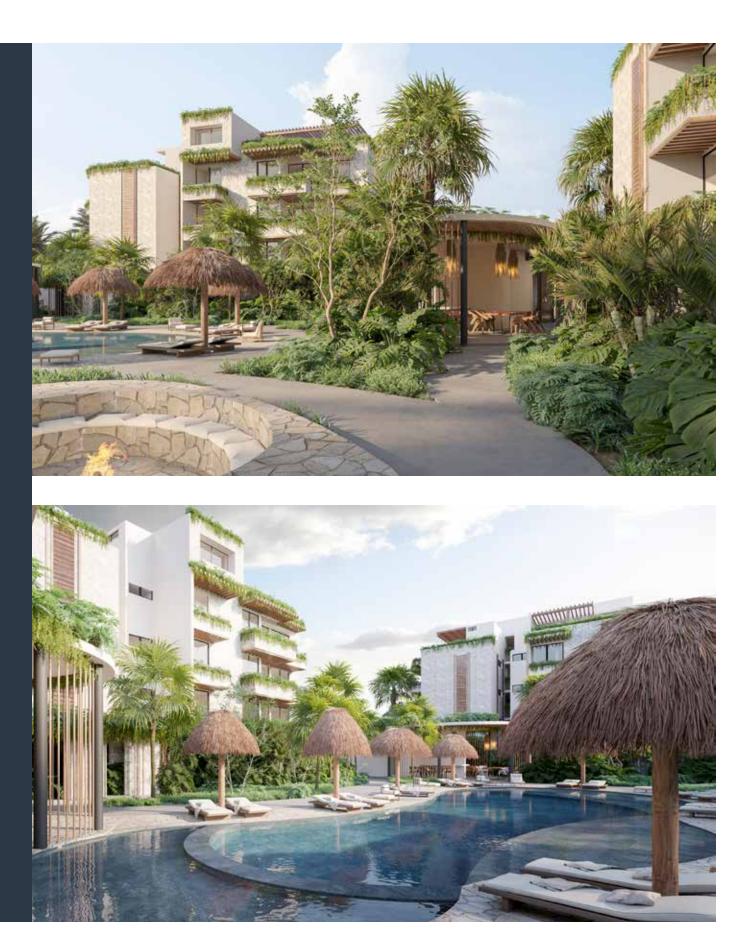

## Members Club

Our initial community building projects will be the evolution of the Casa Club to The TCC Plaza. This transformation will include restaurants, private event rooms, kids club, coworking and a variety of commercial spaces along the ground floor, on the second level a fully equipped gym and finally the Sky Bar on the rooftop that offers magnificent views all the way to the ocean. Additionally, we are building a Members Club preview adjacent to the Plaza that will have pickle, padel and tennis courts as well as resort pools for adults and families with playground and kids club as well as game room, event terrace and café. This is the preview to our 15-hectare main country club and sports center which will become the hub of social and recreational activity in the community.

#### Amenities

- Reception & Lobby
- Coworking Area
- Events Area
- Family Pool
- Children's Area
- BBQ Area
- Social Area
- Green Central Area

Perfect with today's active lifestyle Helices was designed with core of exclusive, essential amenities for today's modern resident. When added to the wide variety of amenities throughout Tulum Country Club, as well as, direct access to central park and all that it has to offer, there will be no shortage of leisure, sports and community activities to fill your calendar.