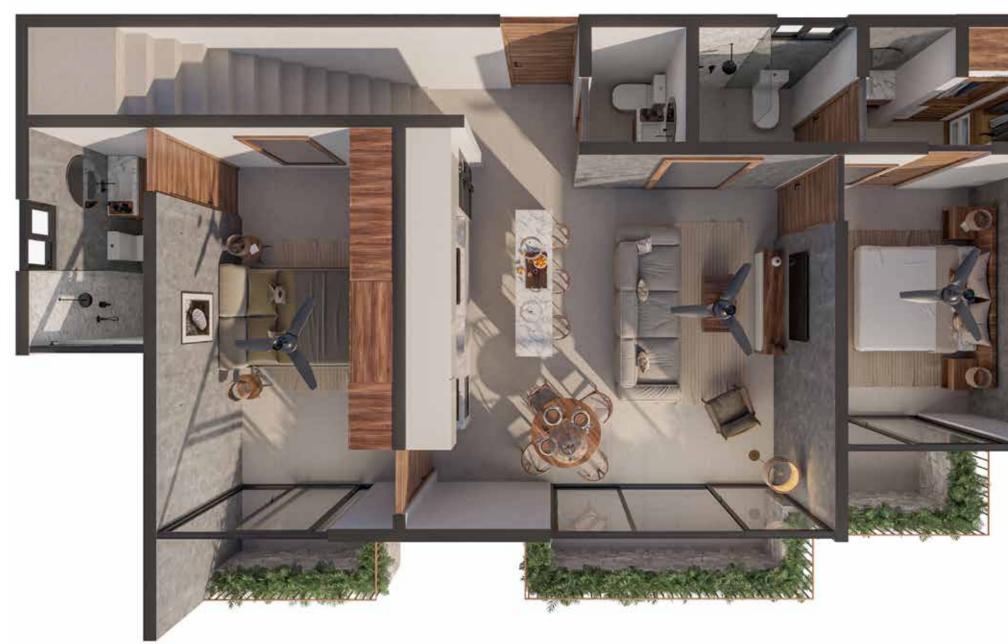

#### First Floor

2 Stories, 1 Bedroom. Loft-style Apartment.

#### 2 Bedroom Penthouse with rooftop and pool.

**Total areas** Indoor Terrace Rooftop Splash Pool