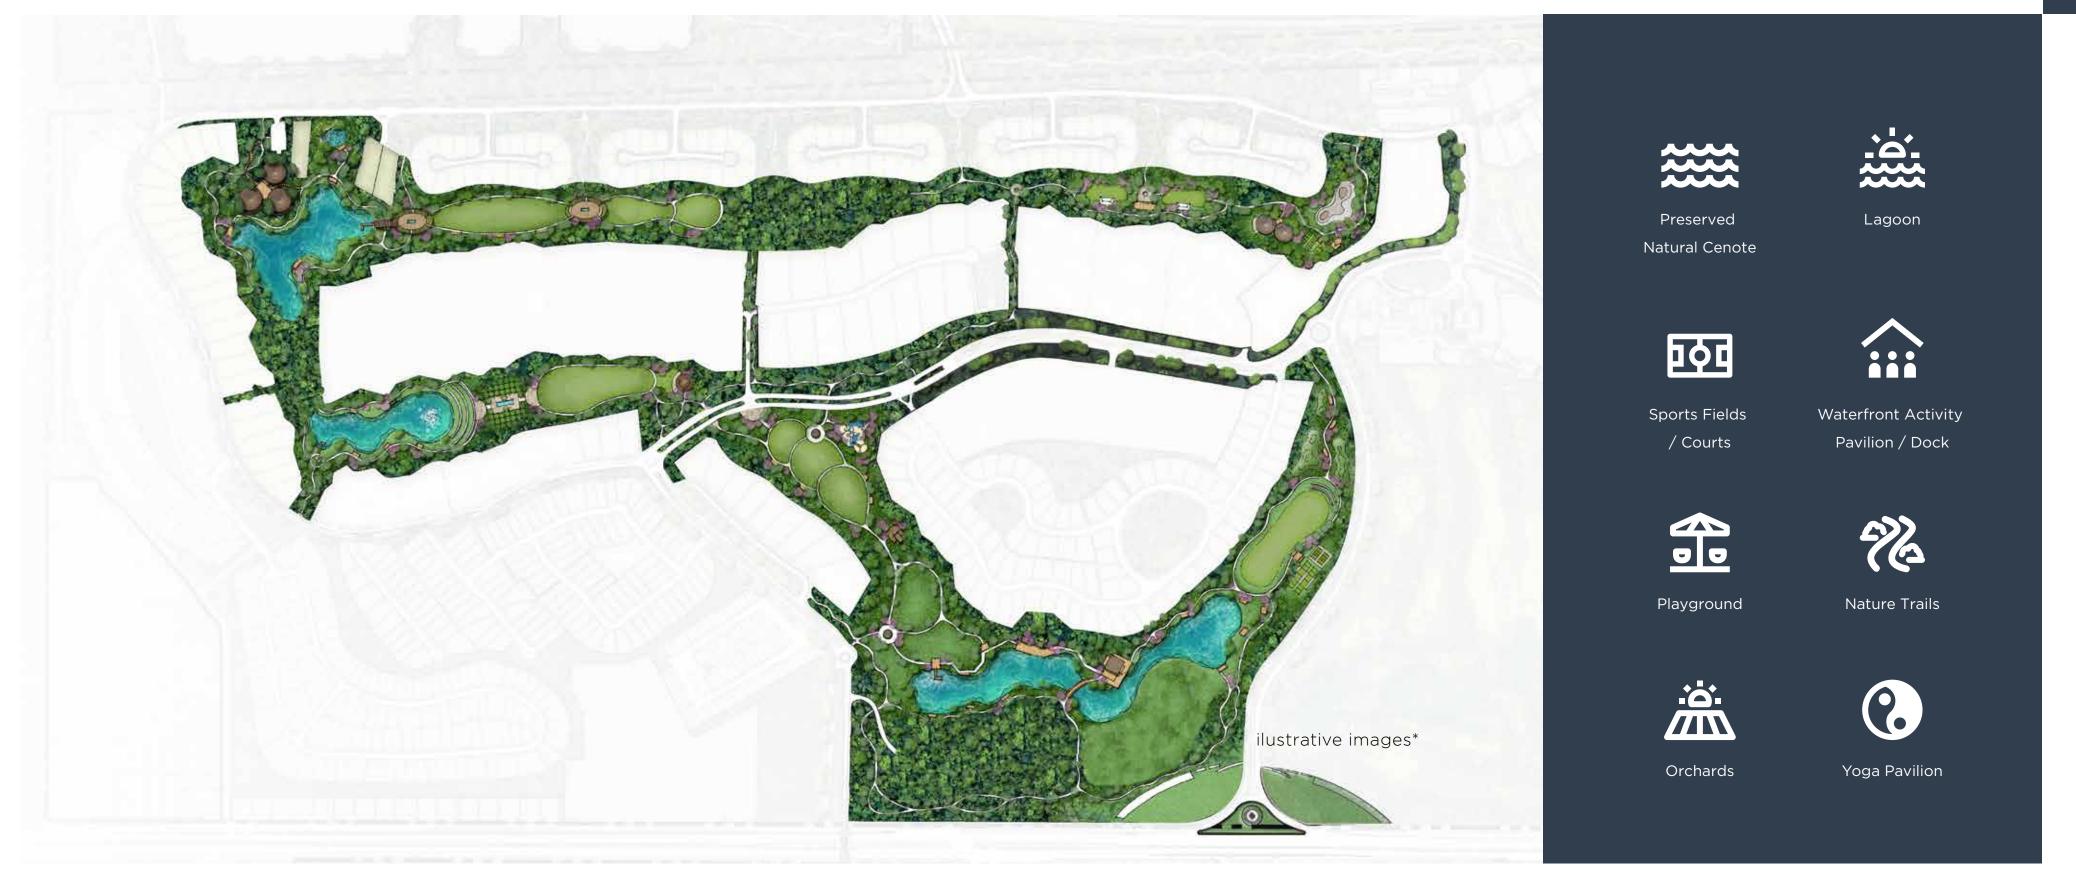

## Central Park

**The Heartbeat of Our Community** Central Park is roughly 30 hectares of open lush green spaces, mystical cenotes, and tranquil water features. It will contain a mix of sporting fields, playgrounds and event pavilions to rival many metropolitan parks. It will be a place where residents will goz to enjoy family time, take their pets for a walk, explore nature trails, or challenge themselves along the many biking and running paths. It will serve as a gathering place for the community to gather for holidays and special event activities throughout the year.

## Masterplan