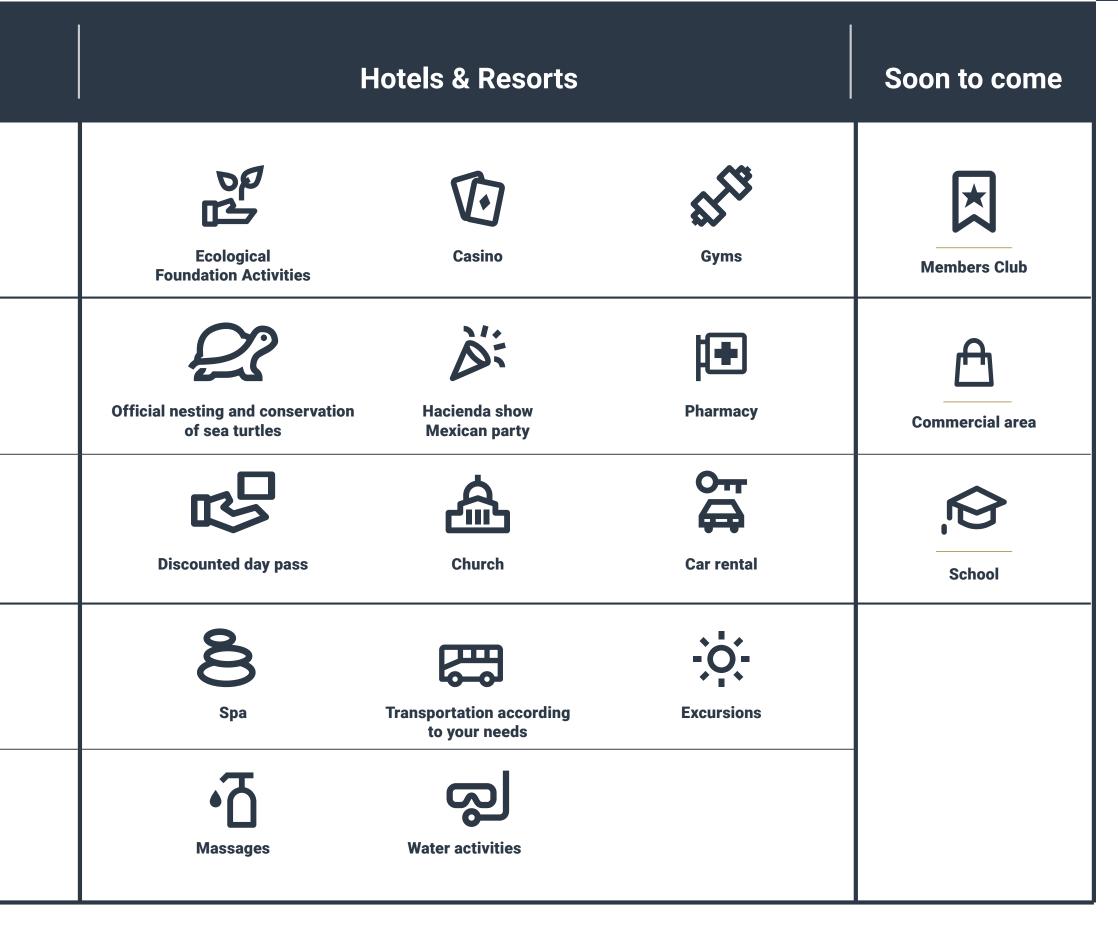

#### Amenities

| PGA<br>Riviera Maya                               | Tulum Country Club                                   |                 |                                    |
|---------------------------------------------------|------------------------------------------------------|-----------------|------------------------------------|
| <b>EXAMPLE</b><br>PGA Riviera Maya<br>Golf Course | Clubhouse                                            | <b>Orchard</b>  | KAY- beach club                    |
| <b>PGA Golf Academy</b>                           | More than 240 acres<br>of Green Areas                | Rursery         | <b>WP</b><br>Restaurant-Jool Bolom |
| <b>ෆි</b><br>Golf Pro-shop                        | <b>Second</b><br>Nature walking and<br>biking trails | Natural cenotes | Sports Bar Mulligans               |
|                                                   | <b>Outdoor yoga studio</b>                           | Temazcal        | Delivery                           |
|                                                   |                                                      |                 |                                    |