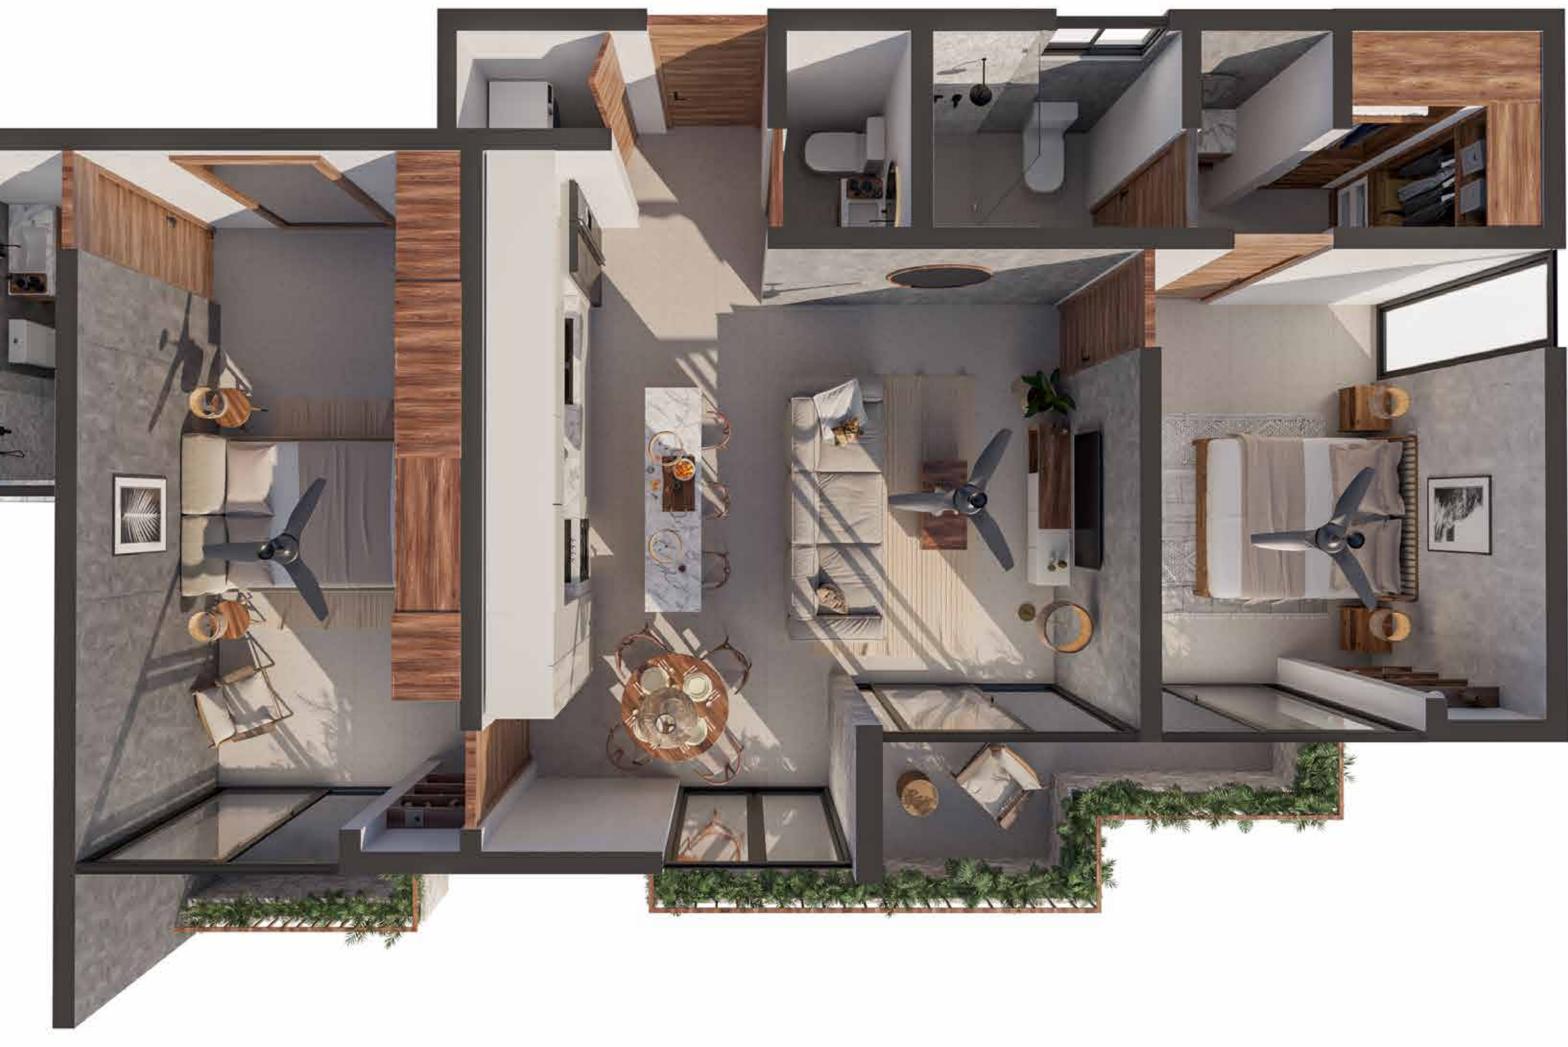

#### BRE HELICES APARTMENTS

**Modern Lifestyle for All Tastes** Helices is a boutique condominium project that offers a variety of lifestyle options for the modern investor. This combination of 36 condominium in 1, 2, and 3 bedroom floor plans offers a combination of fresh architectural design and beautiful views of central park within a lush setting which renews the soul after a day of life's hustle and bustle.

#### Amenities

- Reception & Lobby
- Coworking Area
- Events Area
- Family Pool
- Children's Area
- BBQ Area
- Social Area
- Green Central Area

Perfect with today's active lifestyle Helices was designed with core of exclusive, essential amenities for today's modern resident. When added to the wide variety of amenities throughout Tulum Country Club, as well as, direct access to central park and all that it has to offer, there will be no shortage of leisure, sports and community activities to fill your calendar.