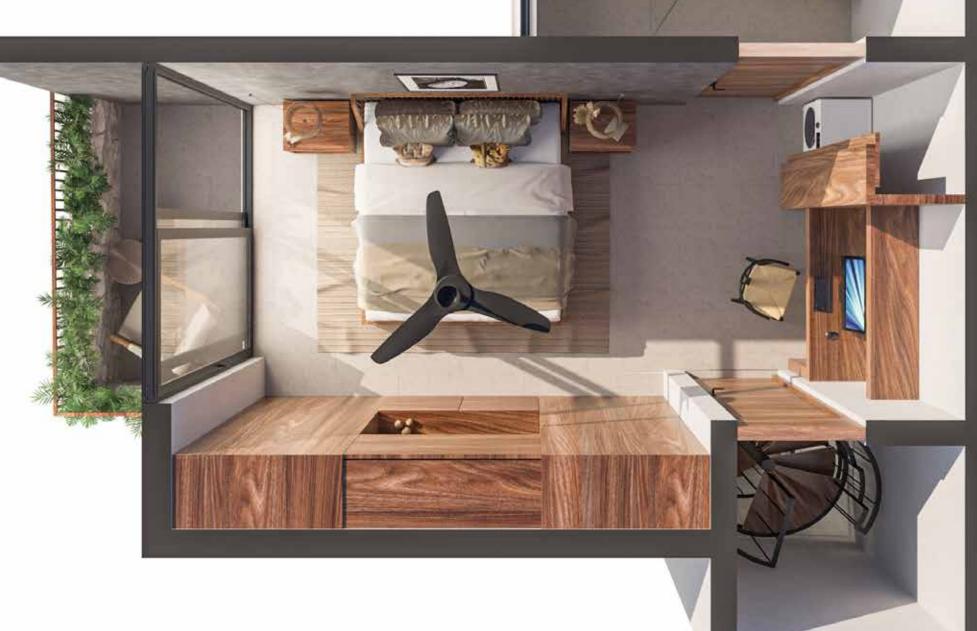

## Hélices PH

1 Story, 1 Bedroom Apartment.

#### **Total areas**

Indoor Terrace 62.41 m<sup>2</sup> 13.28 m<sup>2</sup>