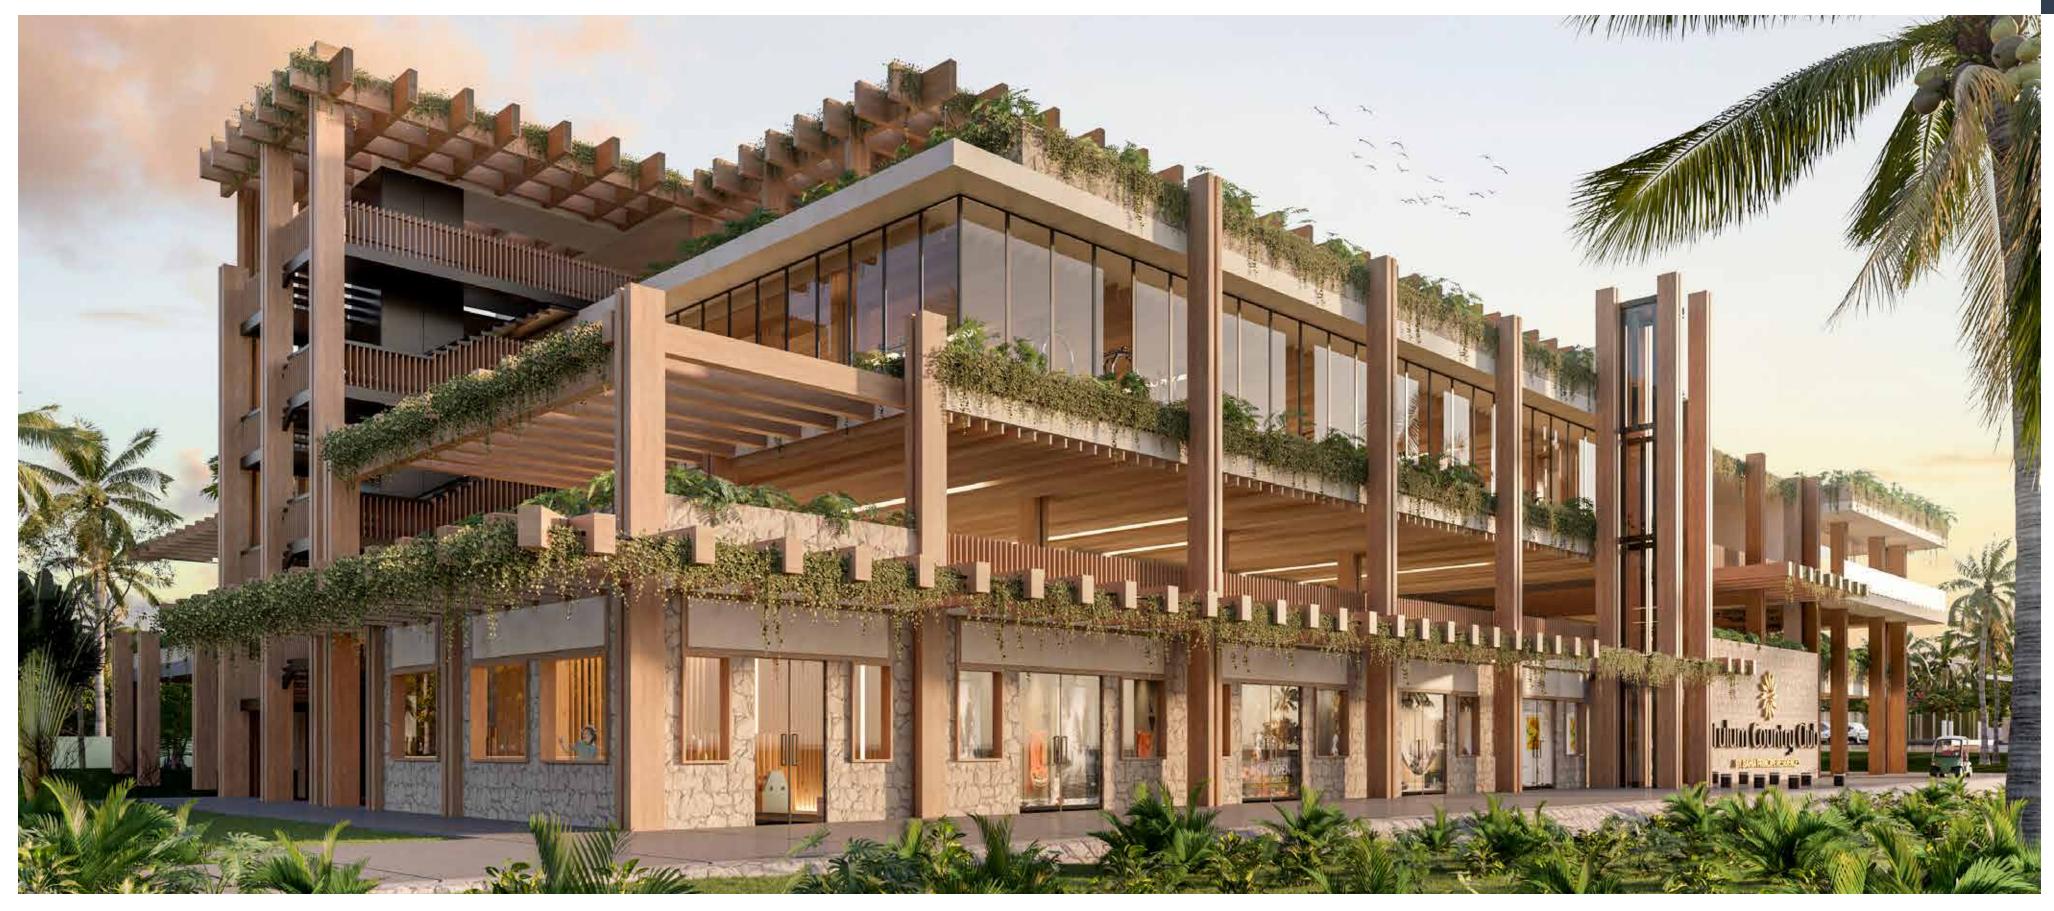

## Members Club

Our initial community building projects will be the evolution of the Casa Club to The TCC Plaza. This transformation will include restaurants, private event rooms, kids club, coworking and a variety of commercial spaces along the ground floor, on the second level a fully equipped gym and finally the Sky Bar on the rooftop that offers magnificent views all the way to the ocean. Additionally, we are building a Members Club preview adjacent to the Plaza that will have pickle, padel and tennis courts as well as resort pools for adults and families with playground and kids club as well as game room, event terrace and café. This is the preview to our 15-hectare main country club and sports center which will become the hub of social and recreational activity in the community.

### Members Club

Our new **Market Square** outdoor shopping plaza will look to provide essential needs for our owners without leaving the gates. Market Square will be anchored by a 550m2 fresh produce market and be surrounded by commercial spaces built to provide needed services and small luxuries.