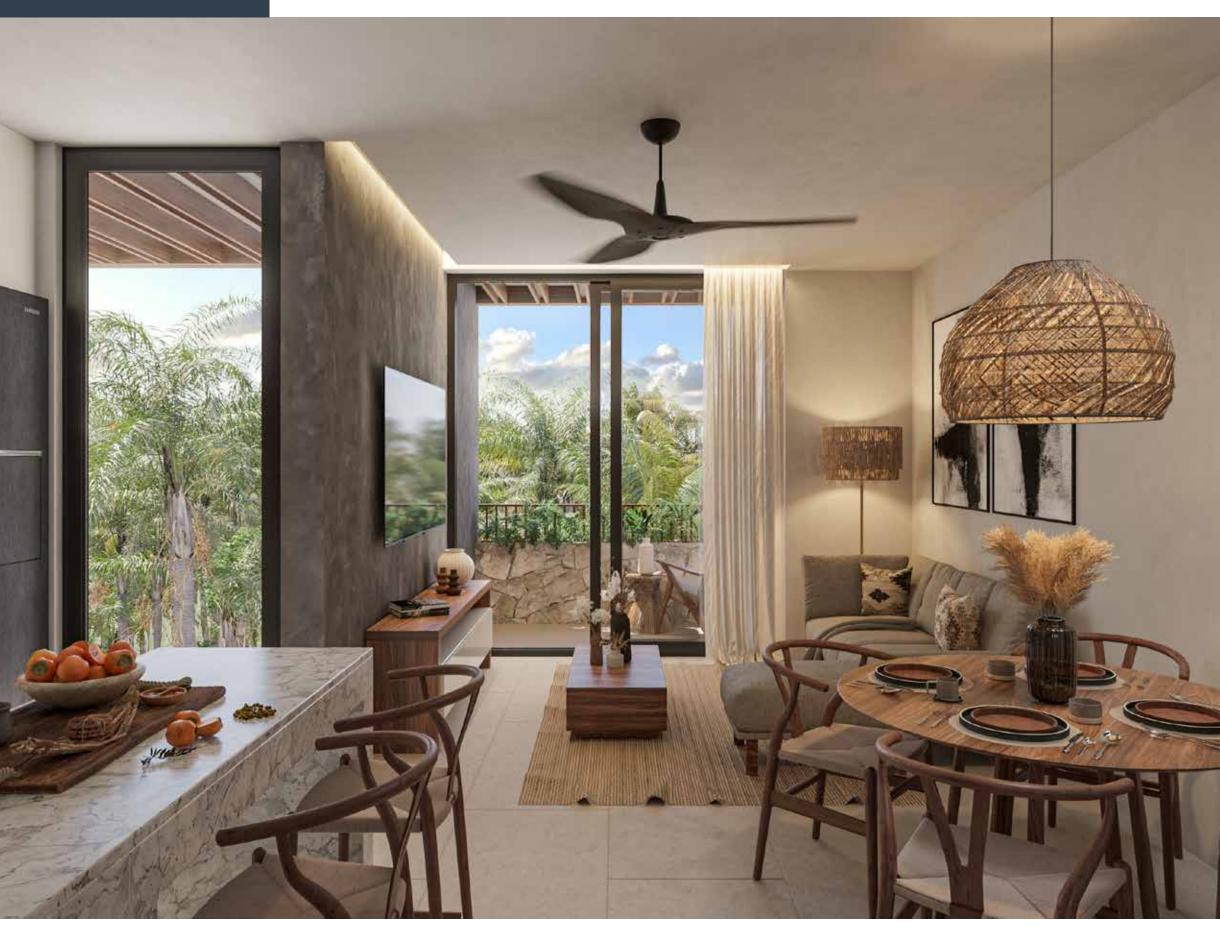

## Hélices PH

1 Story, 1 Bedroom Apartment.

#### **Total areas**

Indoor Terrace 62.41 m<sup>2</sup> 13.28 m<sup>2</sup>