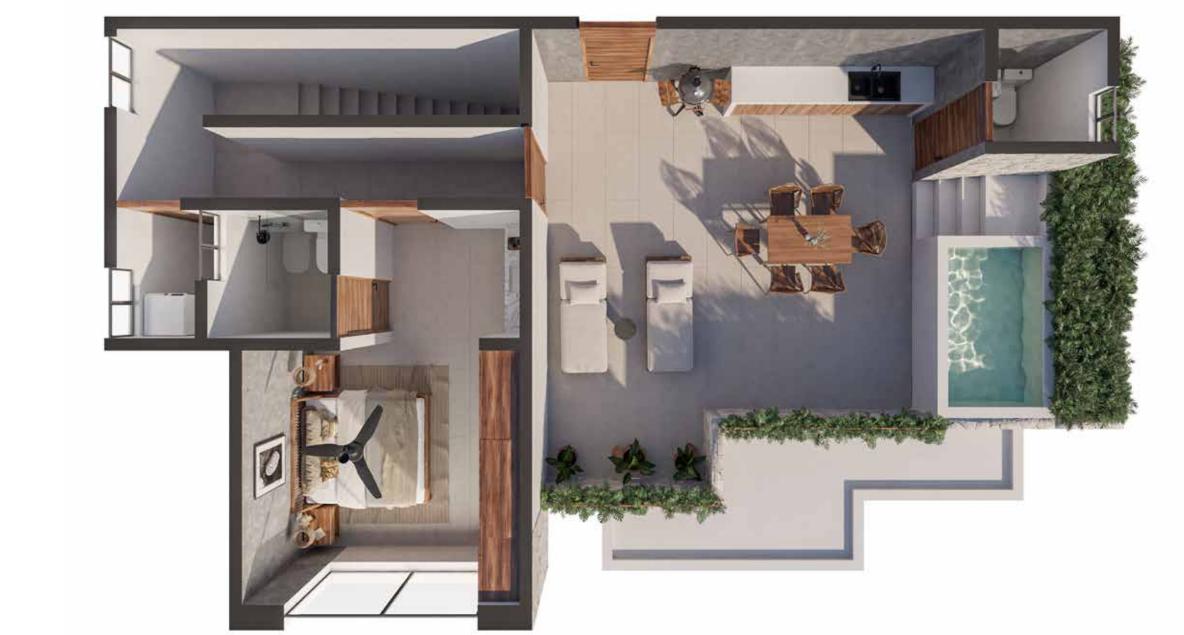

#### First Floor

2 Stories, 1 Bedroom. Loft-style Apartment.

#### **Total areas**

Indoor Terrace

64.07 m<sup>2</sup>

#### Second Floor

8.17 m<sup>2</sup>