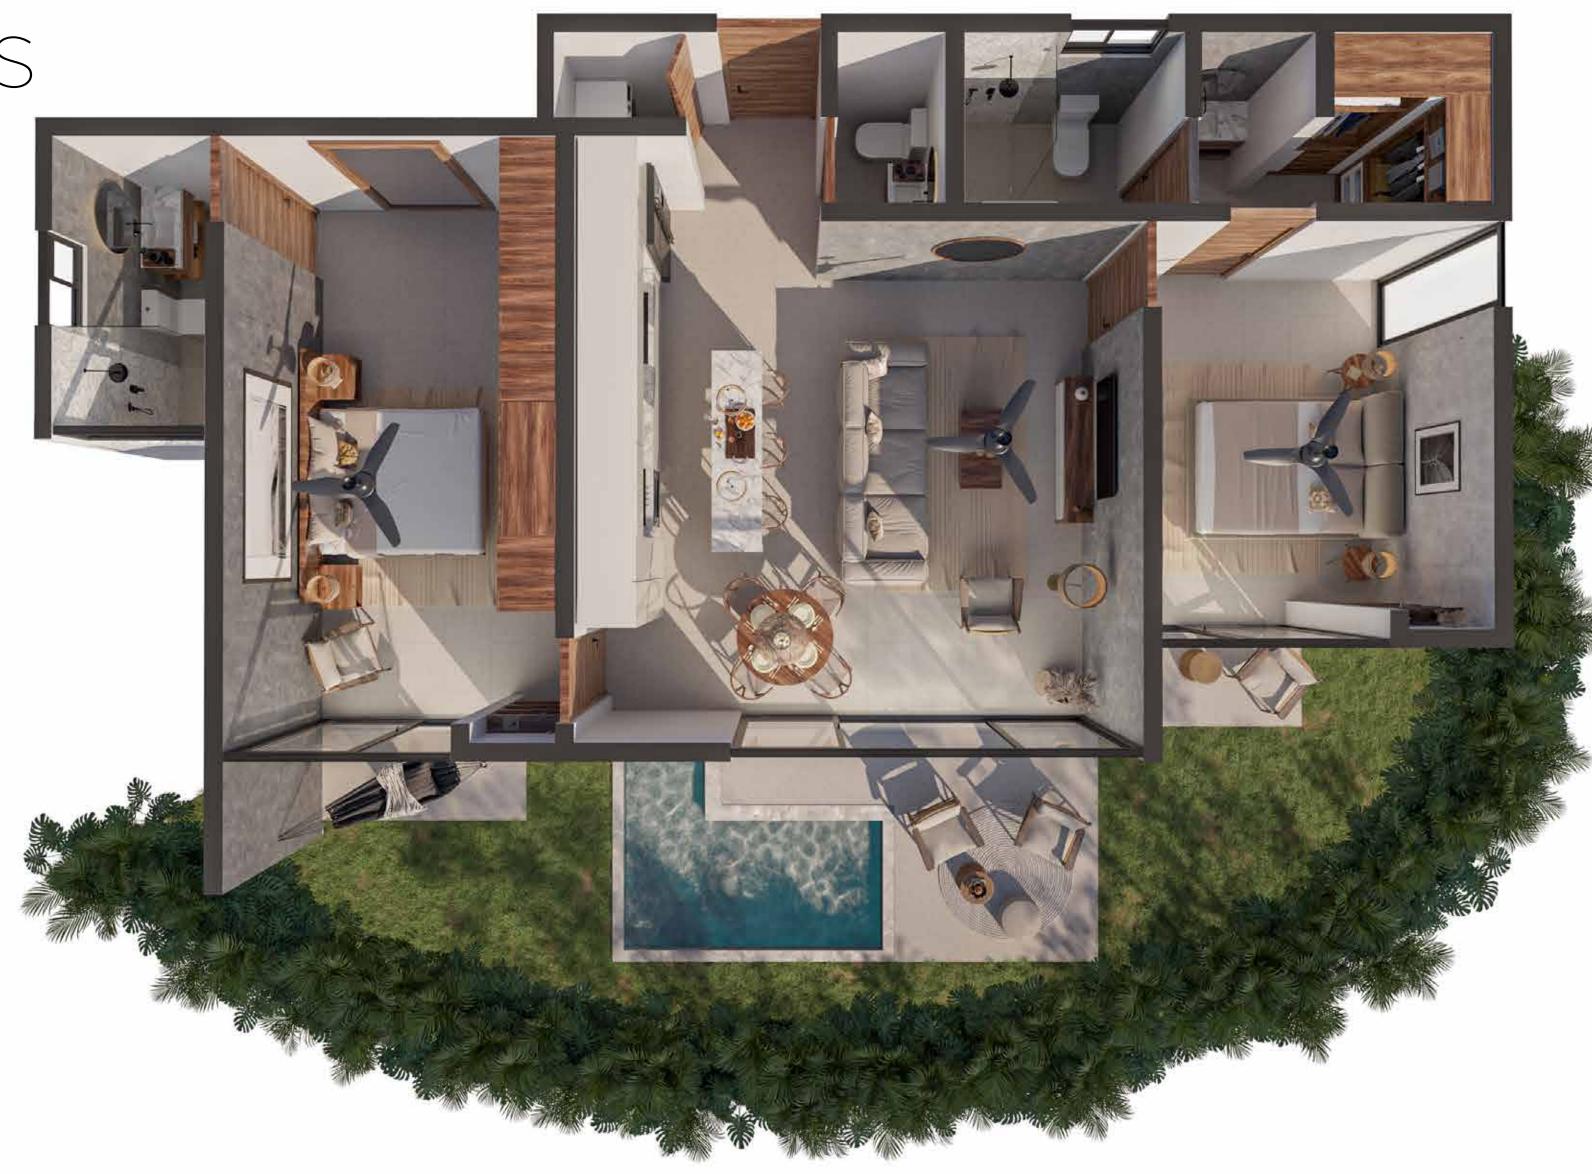

#### BRE HELICES APARTMENTS

**Modern Lifestyle for All Tastes** Helices is a boutique condominium project that offers a variety of lifestyle options for the modern investor. This combination of 36 condominium in 1, 2, and 3 bedroom floor plans offers a combination of fresh architectural design and beautiful views of central park within a lush setting which renews the soul after a day of life's hustle and bustle.

#### Amenities

- Reception & Lobby
- Coworking Area
- Events Area
- Family Pool
- Children's Area
- BBQ Area
- Social Area
- Green Central Area

Perfect with today's active lifestyle Helices was designed with core of exclusive, essential amenities for today's modern resident. When added to the wide variety of amenities throughout Tulum Country Club, as well as, direct access to central park and all that it has to offer, there will be no shortage of leisure, sports and community activities to fill your calendar.