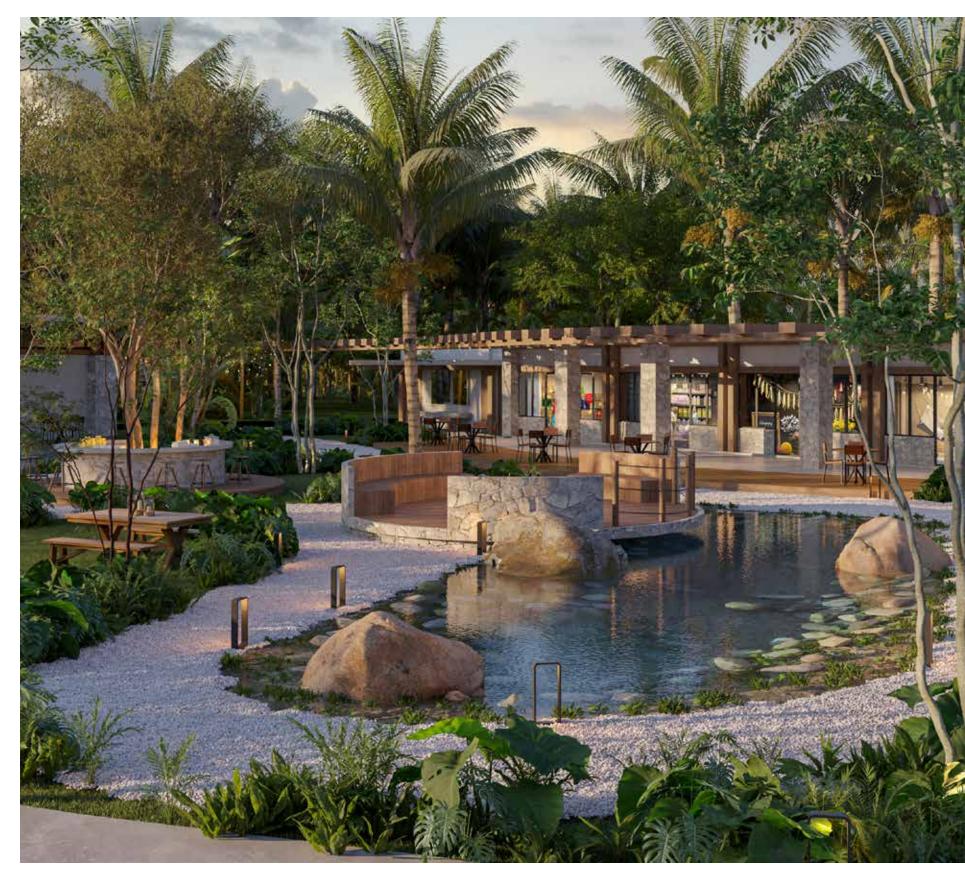

## Central Park

**The Heartbeat of Our Community** Central Park is roughly 30 hectares of open lush green spaces, mystical cenotes, and tranquil water features. It will contain a mix of sporting fields, playgrounds and event pavilions to rival many metropolitan parks. It will be a place where residents will goz to enjoy family time, take their pets for a walk, explore nature trails, or challenge themselves along the many biking and running paths. It will serve as a gathering place for the community to gather for holidays and special event activities throughout the year.

## Members Club

Our initial community building projects will be the evolution of the Casa Club to The TCC Plaza. This transformation will include restaurants, private event rooms, kids club, coworking and a variety of commercial spaces along the ground floor, on the second level a fully equipped gym and finally the Sky Bar on the rooftop that offers magnificent views all the way to the ocean. Additionally, we are building a Members Club preview adjacent to the Plaza that will have pickle, padel and tennis courts as well as resort pools for adults and families with playground and kids club as well as game room, event terrace and café. This is the preview to our 15-hectare main country club and sports center which will become the hub of social and recreational activity in the community.