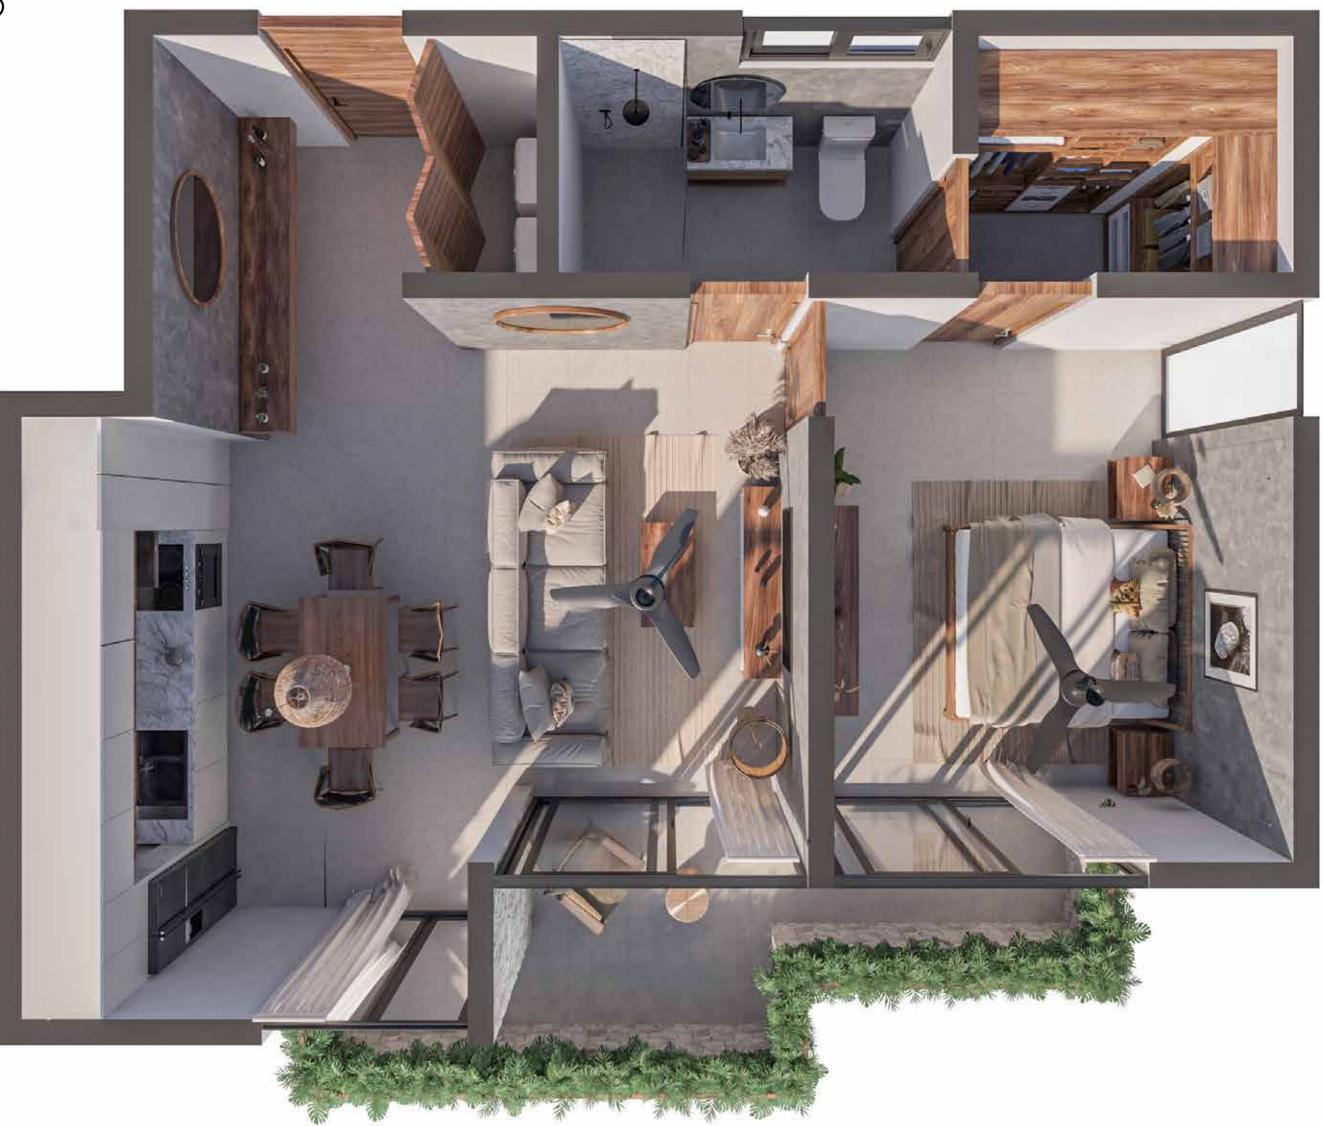

#### 2 Bedroom Garden Apartment with pool and private garden.

#### **Total areas**

| Indoor      | 90.60 m <sup>2</sup> |
|-------------|----------------------|
| Terrace     | 17.36 m <sup>2</sup> |
| Splash Pool | 9.20 m <sup>2</sup>  |
| Garden      | 28.24 m <sup>2</sup> |