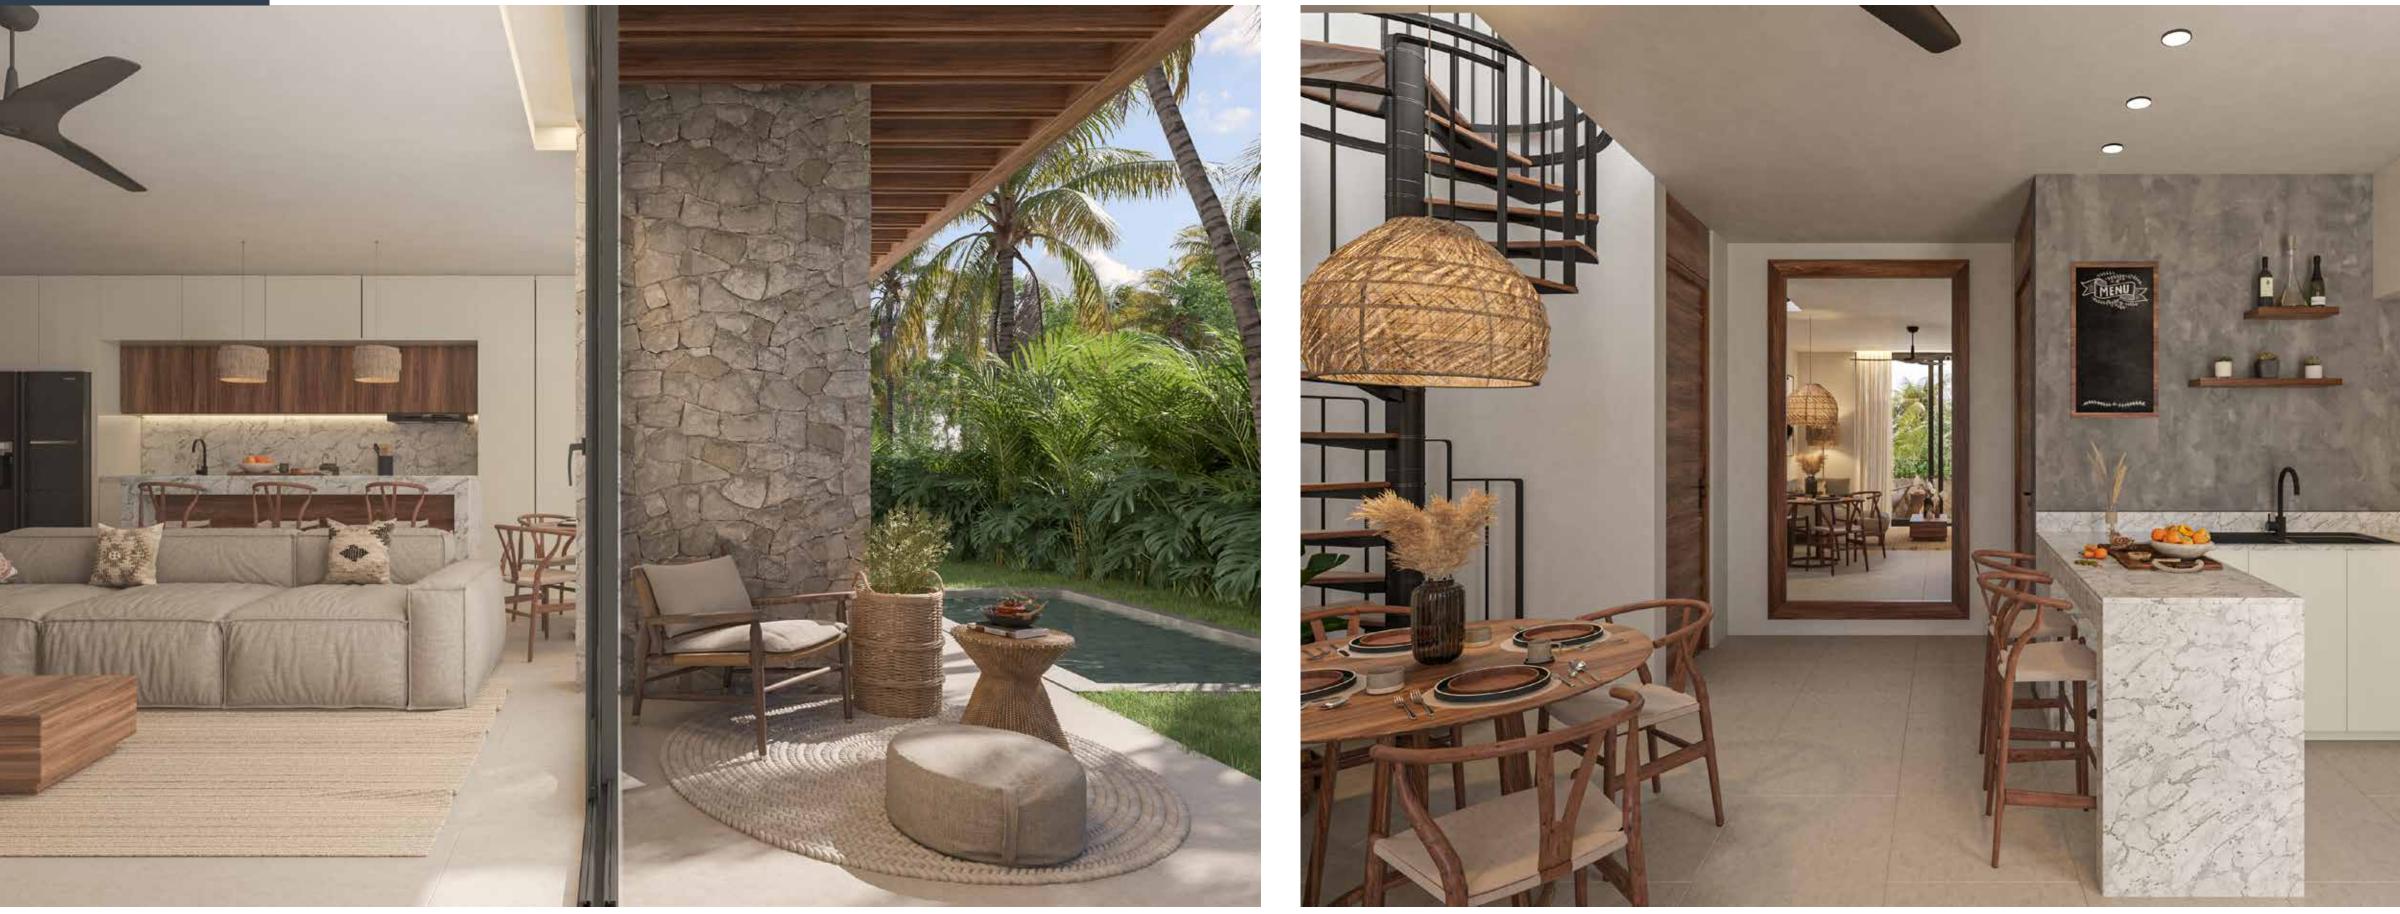

#### 2 Bedroom Garden Apartment with pool and private garden.

#### **Total areas**

| Indoor      | 90.60 m <sup>2</sup> |
|-------------|----------------------|
| Terrace     | 17.36 m <sup>2</sup> |
| Splash Pool | 9.20 m <sup>2</sup>  |
| Garden      | 28.24 m <sup>2</sup> |