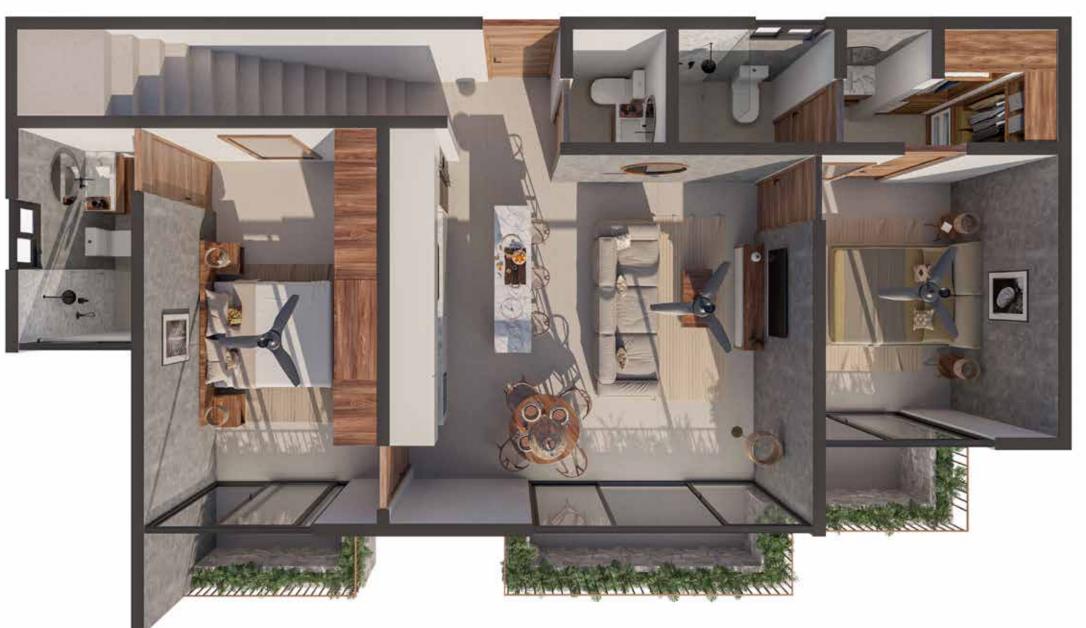

#### First Floor

2 Stories, 1 Bedroom. Loft-style Apartment.

#### **Total areas**

Indoor Terrace

64.07 m<sup>2</sup>

#### Second Floor

8.17 m<sup>2</sup>