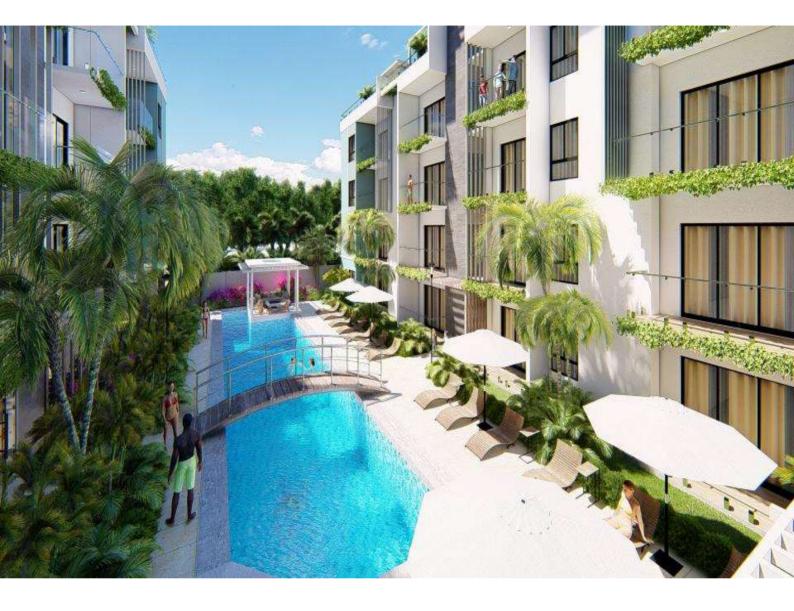

floor in the parking area.

Concrete block for vehicular station.

Porcelain floor for the outdoor social area.

| Materials                            | Commerce      |  |
|--------------------------------------|---------------|--|
| Block Casa, no.8<br>Block Casa, no.6 | El detallista |  |
| Impermeabilizante<br>Contractor      | Tropical      |  |
| Pintura Superior                     | Tropical      |  |