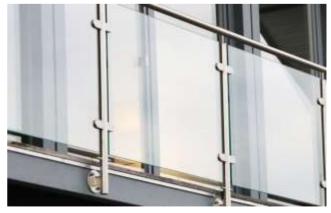

Closets with sliding doors in Jequitiva wood with trunk sections in MDF Hydrofrugated lacquered.

Kitchen countertop in Natural Granite.

Windows in European profile P-65 Black, sliding glass doors in European profile P-92 Black, Glass railings with profile P-40.