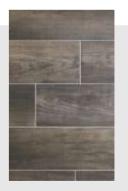

Porcelain type Wood for Stairs and Terraces.

Spanish Porcelain Floor Matte, 60x60

Shower niche, LED illuminated

Shower black line faucet,

Shower tap, black line.

Floating bathroo m furniture one mouth, Natural color

Jequitiv a wood.

Bathroom wall cladding in Spanish ceramic.

Porcelain type Wood for floors.