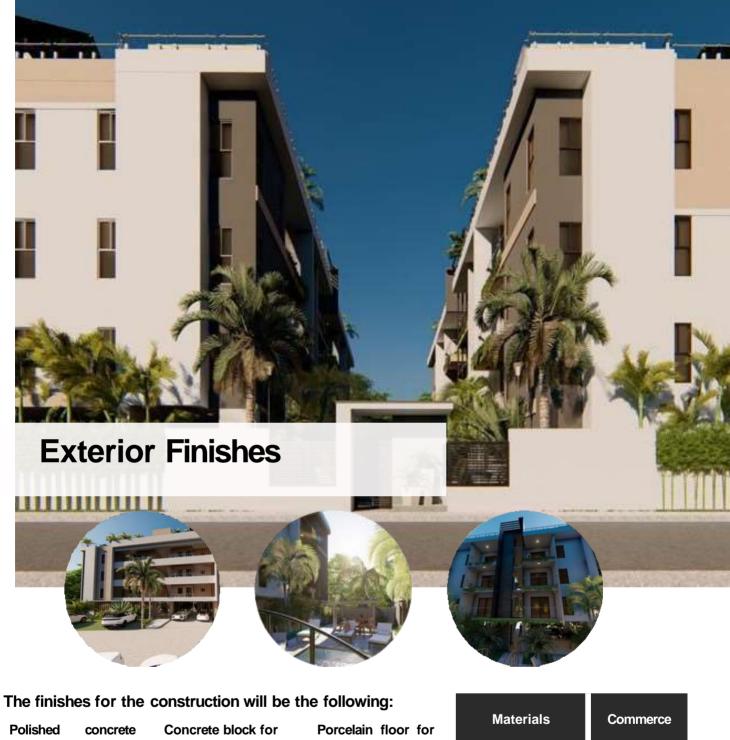

floor in the parking area.

Concrete block for vehicular station.

Porcelain floor for the outdoor social area.

| Materials                            | Commerce      |  |
|--------------------------------------|---------------|--|
| Block Casa, no.8<br>Block Casa, no.6 | El detallista |  |
| Impermeabilizante<br>Contractor      | Tropical      |  |
| Pintura Superior                     | Tropical      |  |

Stair railing, Iron

4x4 Profiles, Wood

Wall coverings: putty, white stucco White Top Paint Note: You can choose coatings for facade and interior of your choice, such as: Stuco, Marble, Wood, among others.

Porcelain type Wood for Stairs and Terraces.

Spanish Porcelain Floor Matte, 60x60