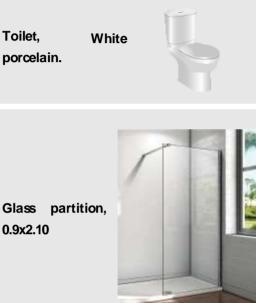

#### Bath

Shower niche, LED illuminated

Shower black line faucet,

Shower tap, black line.

Floating bathroo m furniture one mouth, Natural color

Jequitiv a wood.

Bathroom wall cladding in Spanish ceramic.

Porcelain type Wood for floors.