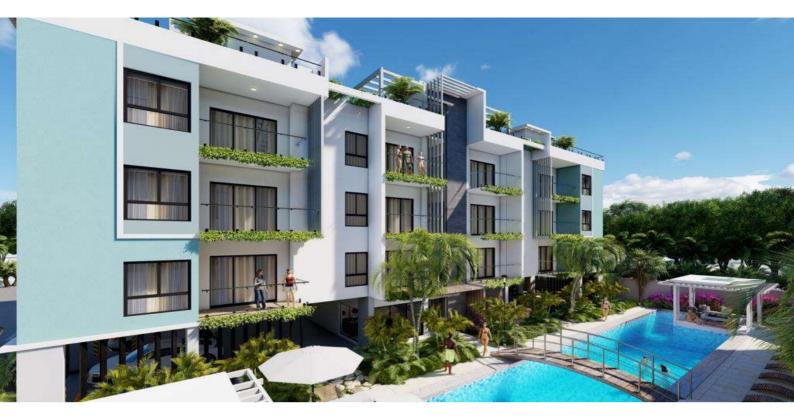

floor in the parking area.

Concrete block for vehicular station.

Porcelain floor for the outdoor social area.

| Materials                            | Commerce      |  |
|--------------------------------------|---------------|--|
| Block Casa, no.8<br>Block Casa, no.6 | El detallista |  |
| Impermeabilizante<br>Contractor      | Tropical      |  |
| Pintura Superior                     | Tropical      |  |