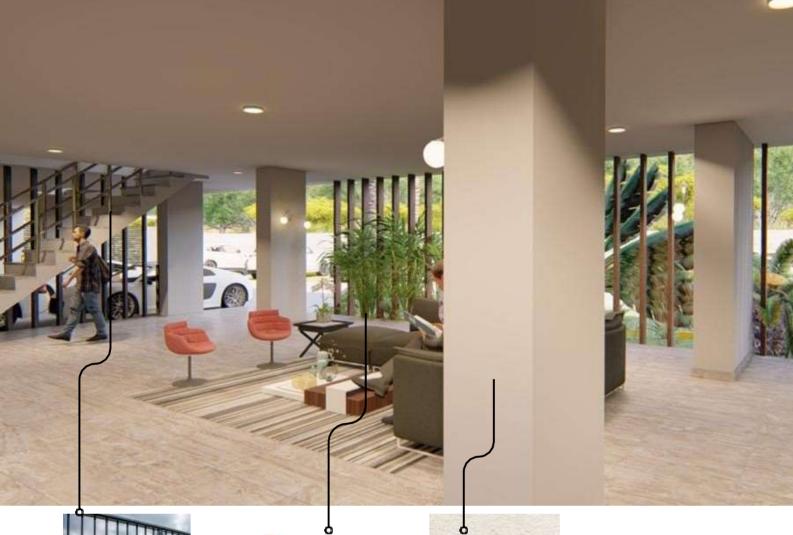

Stair railing, Iron

4x4 Profiles, Wood

Wall coverings: putty, white stucco White Top Paint Note: You can choose coatings for facade and interior of your choice, such as: Stuco, Marble, Wood, among others.