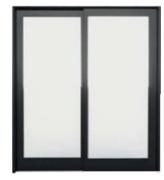

Closets with sliding doors in Jequitiva wood with trunk sections in MDF Hydrofrugated lacquered.

Kitchen countertop in Natural Granite.

Windows in European profile P-65 Black, sliding glass doors in European profile P-92 Black, Glass railings with profile P-40.