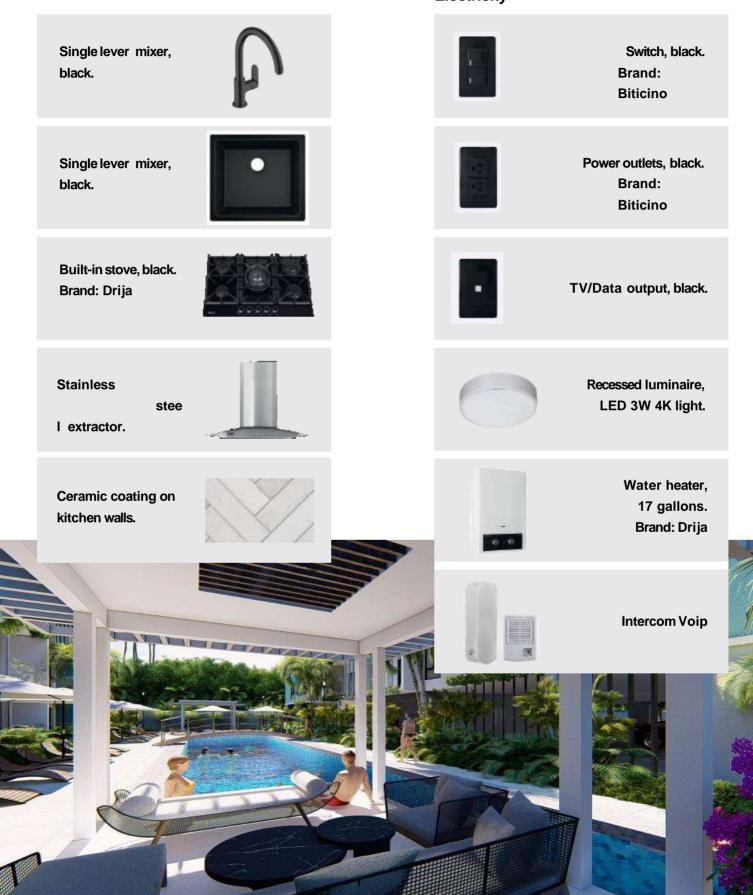

#### Accessories and Coatings:

### **Kitchen**

| FI | ect | ric | itv |
|----|-----|-----|-----|
|    | eci | IIC | πu  |

### Accessories and Coatings: