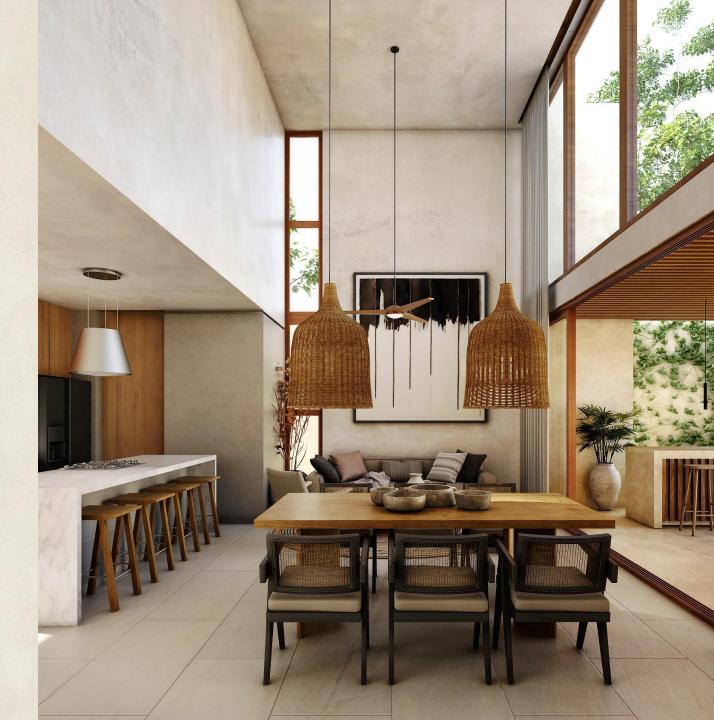

#### 6 bathrooms

- Kitchen.
- Laundry room.
- Living-dinning room with double height.
- Covered terrace with bar and grill area.
- Swimming pool.
- Outdoor bathroom.
- Service hallway.
- Garage for 2 vehicles (with automatic gate).
- Roof with bar and jacuzzi.

### KITCHEN

- Integral kitchen with upper and lower drawers.
- White quartz countertops.
- TEKA brand deep tub sub-assembly sink.
- TEKA kitchen faucet.
- TEKA brand electric oven and grill.
- TEKA brand dishwasher.
- Elica hood suspended on island.
- Wine cooler.
- 22' refrigerator.