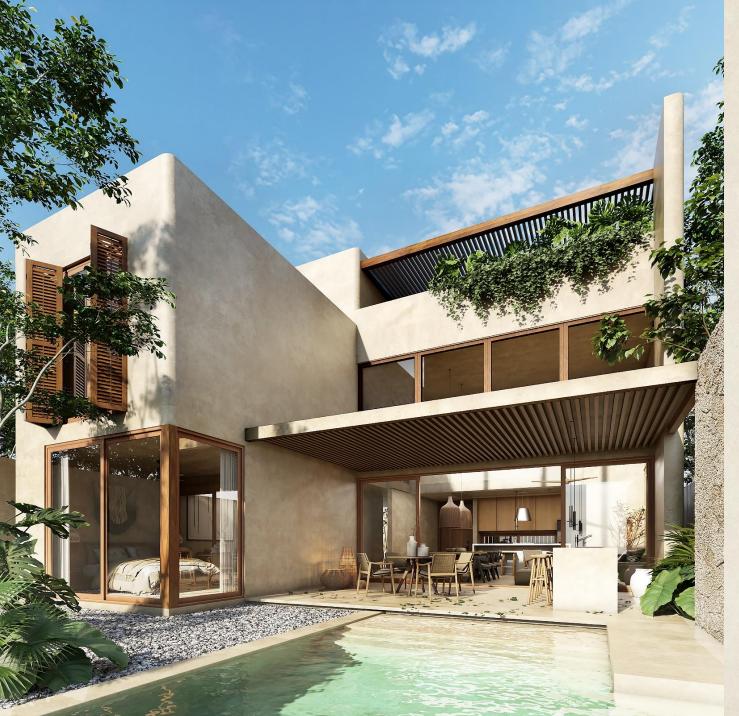

#### 6 bathrooms

- Kitchen.
- Laundry room.
- Living-dinning room with double height.
- Covered terrace with bar and grill area.
- Swimming pool.
- Outdoor bathroom.
- Service hallway.
- Garage for 2 vehicles (with automatic gate).
- Roof with bar and jacuzzi.

# FINISHES

- Interior walls finished with cement-based putty and paint.
- Exterior walls with chukum type finish.
- Walls covered in natural stone from the region.
- Interior floors 45x90cm format white paste model of your choice.
- Anti-skid terrace floorings format 45x90cm with paste.
- Wooden pérgolas.
- Swimming pool with chukum finish.
- 4000 series wood-type aluminum window frames.