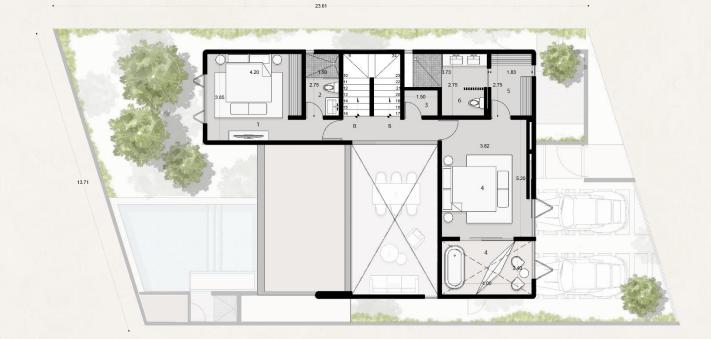

→ Ground Floor

🔸 Top floor

🛶 Roof Top

| Ground Floor              | M2     | Sqft     |
|---------------------------|--------|----------|
| Interior                  | 114.14 | 1,228.59 |
| Covered terrace           | 23.96  | 257.90   |
| Walkways and open terrace | 21.66  | 233.15   |
| Swimming pool             | 24.53  | 264.04   |
|                           |        |          |
| Total built               | 184.29 | 1,983.70 |
| Free área/Garage/Garden   | 124.91 | 1,344.52 |
|                           |        |          |

0.97 4.00 0 7 2.20 10 11 2.18 -4.15 1.50 2 1.50 2.35 000 13.71 6 000 6.50 6.65 3 JUJU 3.75 7 2.95 -------10 8 1.55 1 3.40 2.95 • 125 0.70 3.80 4 0 1.20 1.20

23.61

PROTOTYPE VILLAGE Architectural Ground Floor Escale 1:100 1. Garage 2. Lobby 3. Kitchen 4. Laundry Room 5. Living Room 6.Dining Room 7. Terrace 8. Pool 9. 1/2 Bathroom 10. Garden 11. Bedroom 12. Bathroom