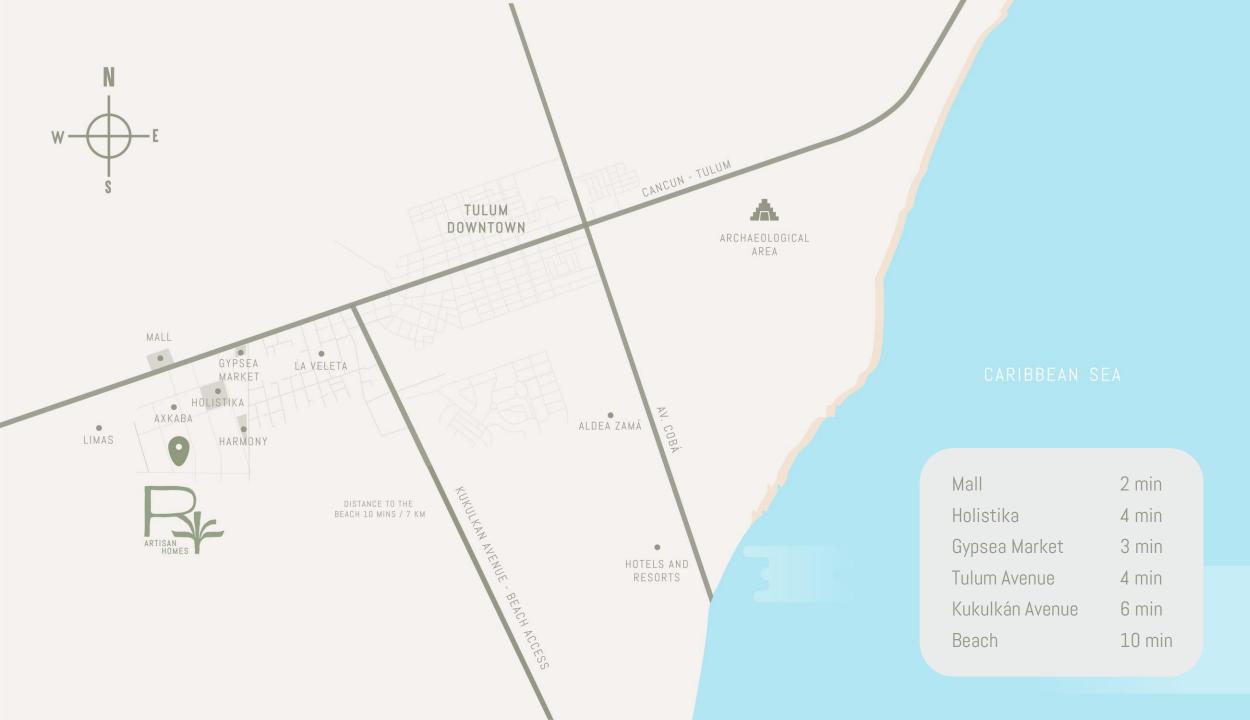

Prepared to accommodate all subway utilities, this complex is in harmony with the tropical jungle, in the new diamond zone of Tulum, steps away from the new shopping center. Retiro Tulum combines luxury and nature for an idyllic lifestyle.