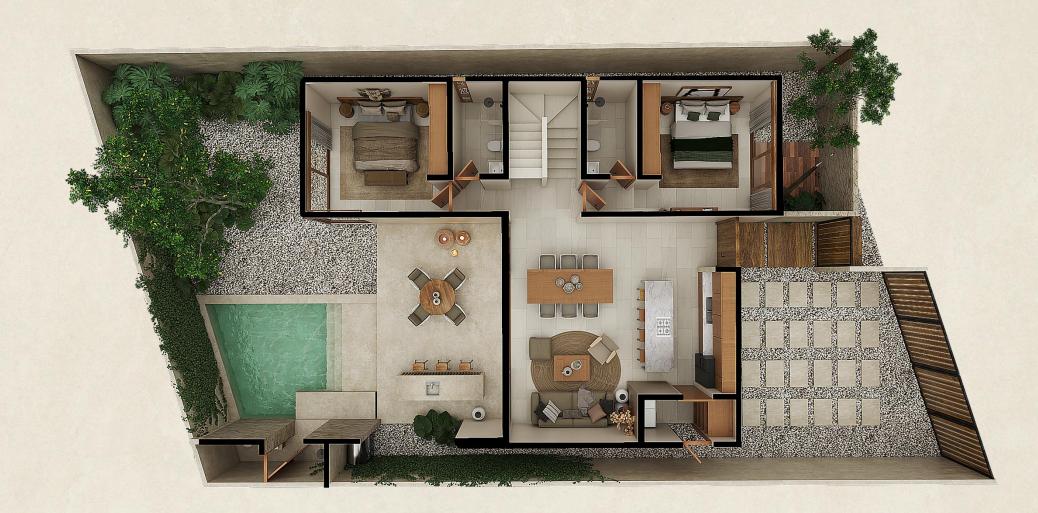

→ Ground Floor

🔸 Top floor

🛶 Roof Top

| Ground Floor              | M2     | Sqft     |
|---------------------------|--------|----------|
| Interior                  | 114.14 | 1,228.59 |
| Covered terrace           | 23.96  | 257.90   |
| Walkways and open terrace | 21.66  | 233.15   |
| Swimming pool             | 24.53  | 264.04   |
|                           |        |          |
| Total built               | 184.29 | 1,983.70 |
| Free área/Garage/Garden   | 124.91 | 1,344.52 |
|                           |        |          |

0.97 4.00 0 7 2.20 10 11 2.18 -4.15 1.50 2 1.50 2.35 000 13.71 6 000 6.50 6.65 3 JUJU 3.75 7 2.95 -------10 8 1.55 1 3.40 2.95 • 125 0.70 3.80 4 0 1.20 1.20

23.61

PROTOTYPE VILLAGE Architectural Ground Floor Escale 1:100 1. Garage 2. Lobby 3. Kitchen 4. Laundry Room 5. Living Room 6.Dining Room 7. Terrace 8. Pool 9. 1/2 Bathroom 10. Garden 11. Bedroom 12. Bathroom

5

| Top Floor            | M2              | Sqft               |
|----------------------|-----------------|--------------------|
| Interior<br>Terraces | 106.24<br>10.97 | 1,143.56<br>118.08 |
| Total built          | 117.21          | 1,261.64           |

PROTOTYPE VILLAGE Architectural Top Floor Escale 1:100 1. Bedroom 2. Bathroom 3. Linen 4. Master Suite 5. Walking closet 6. Master suite bathroom

C

0

1

5

| Roof Garden                     | M2             | Sqft             |
|---------------------------------|----------------|------------------|
| Interior                        | 18.68          | 201.07           |
| Covered terrace<br>Open terrace | 27.86<br>23.84 | 299.88<br>256.61 |
| Jacuzzi                         | 6.39           | 68.78            |
| Total                           | 76.77          | 86.34            |
| Total built                     | 378.27         | 4,071.70         |
| Free área/Garage/Garden         | 124.91         | 1,344.52         |