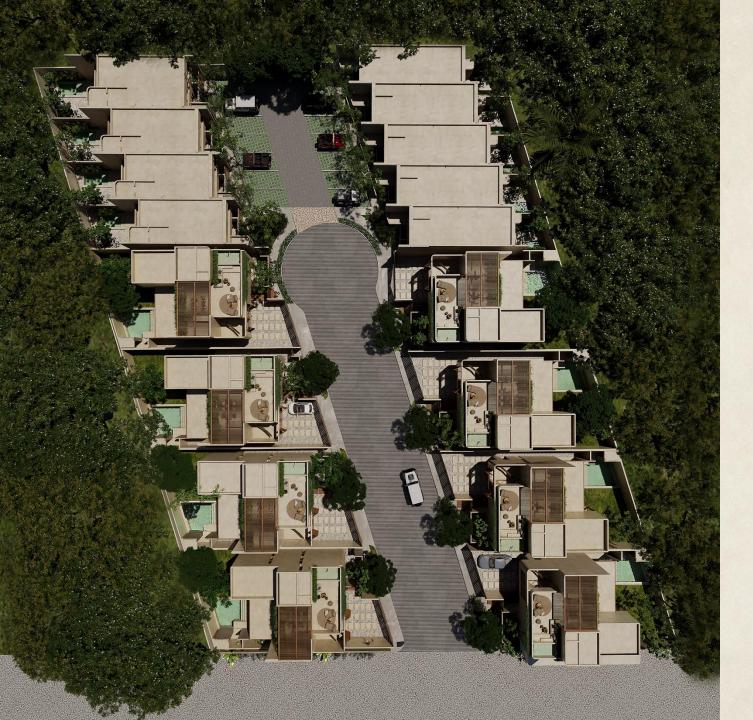

# ARTISAN V HOMES

Retiro Tulum is an exclusive residential complex located in the paradise of Tulum, Mexico. It consists of eight luxury villas and nine townhouses in a cul-de-sac, completely urbanized and paved with hydraulic concrete.

Prepared to accommodate all subway utilities, this complex is in harmony with the tropical jungle, in the new diamond zone of Tulum, steps away from the new shopping center. Retiro Tulum combines luxury and nature for an idyllic lifestyle.