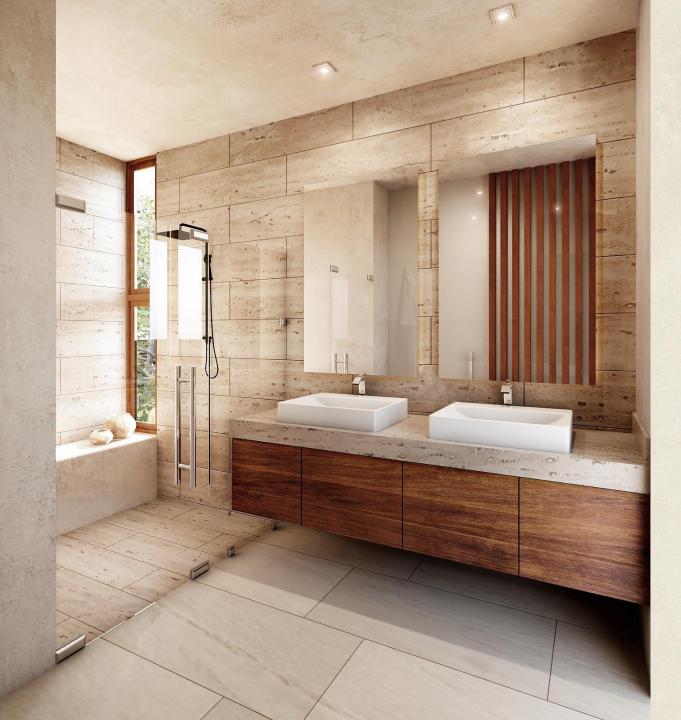

## BATHROOMS:

- German Brand Grohe bathroom faucets.
- WC one-piece Helvex.
- Veracruz marble countertops cut to the grain with a matte polished finish.
- Floors and walls of wet areas covered in matte Veracruz travertine marble.
- Woodwork cabinet under sink.