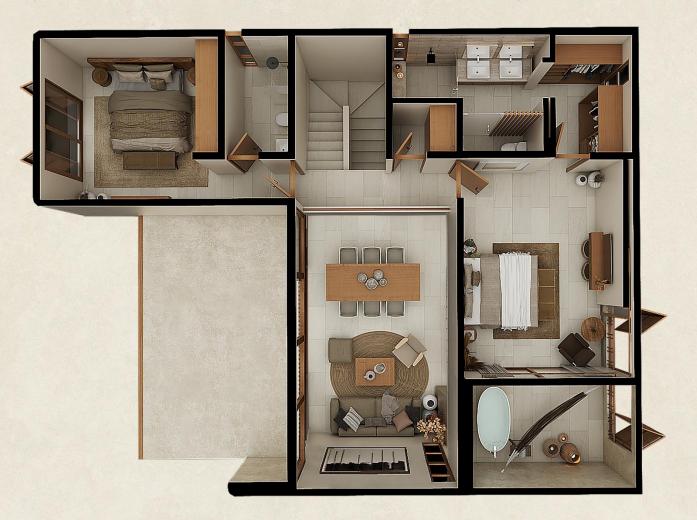

#### 4 bedrooms

2 bedrooms downstairs (1 Lock-off)
2 bedrooms upstairs (1 Master bedroom)

#### 6 bathrooms

- Kitchen.
- Laundry room.
- Living-dinning room with double height.
- Covered terrace with bar and grill area.
- Swimming pool.
- Outdoor bathroom.
- Service hallway.
- Garage for 2 vehicles (with automatic gate).
- Roof with bar and jacuzzi.

# FINISHES

- Interior walls finished with cement-based putty and paint.
- Exterior walls with chukum type finish.
- Walls covered in natural stone from the region.
- Interior floors 45x90cm format white paste model of your choice.
- Anti-skid terrace floorings format 45x90cm with paste.
- Wooden pérgolas.
- Swimming pool with chukum finish.
- 4000 series wood-type aluminum window frames.

### KITCHEN

- Integral kitchen with upper and lower drawers.
- White quartz countertops.
- TEKA brand deep tub sub-assembly sink.
- TEKA kitchen faucet.
- TEKA brand electric oven and grill.
- TEKA brand dishwasher.
- Elica hood suspended on island.
- Wine cooler.
- 22' refrigerator.

## BATHROOMS:

- German Brand Grohe bathroom faucets.
- WC one-piece Helvex.
- Veracruz marble countertops cut to the grain with a matte polished finish.
- Floors and walls of wet areas covered in matte Veracruz travertine marble.
- Woodwork cabinet under sink.