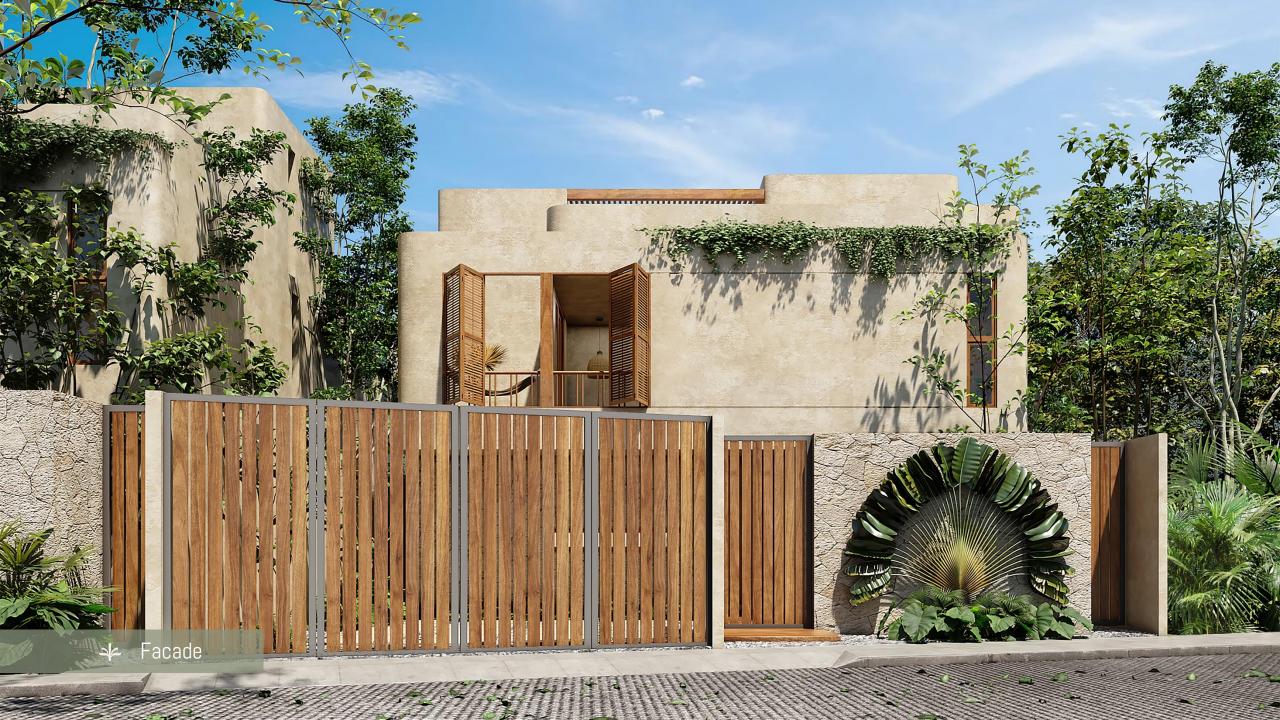

# FINISHES

- Interior walls finished with cement-based putty and paint.
- Exterior walls with chukum type finish.
- Walls covered in natural stone from the region.
- Interior floors 45x90cm format white paste model of your choice.
- Anti-skid terrace floorings format 45x90cm with paste.
- Wooden pérgolas.
- Swimming pool with chukum finish.
- 4000 series wood-type aluminum window frames.