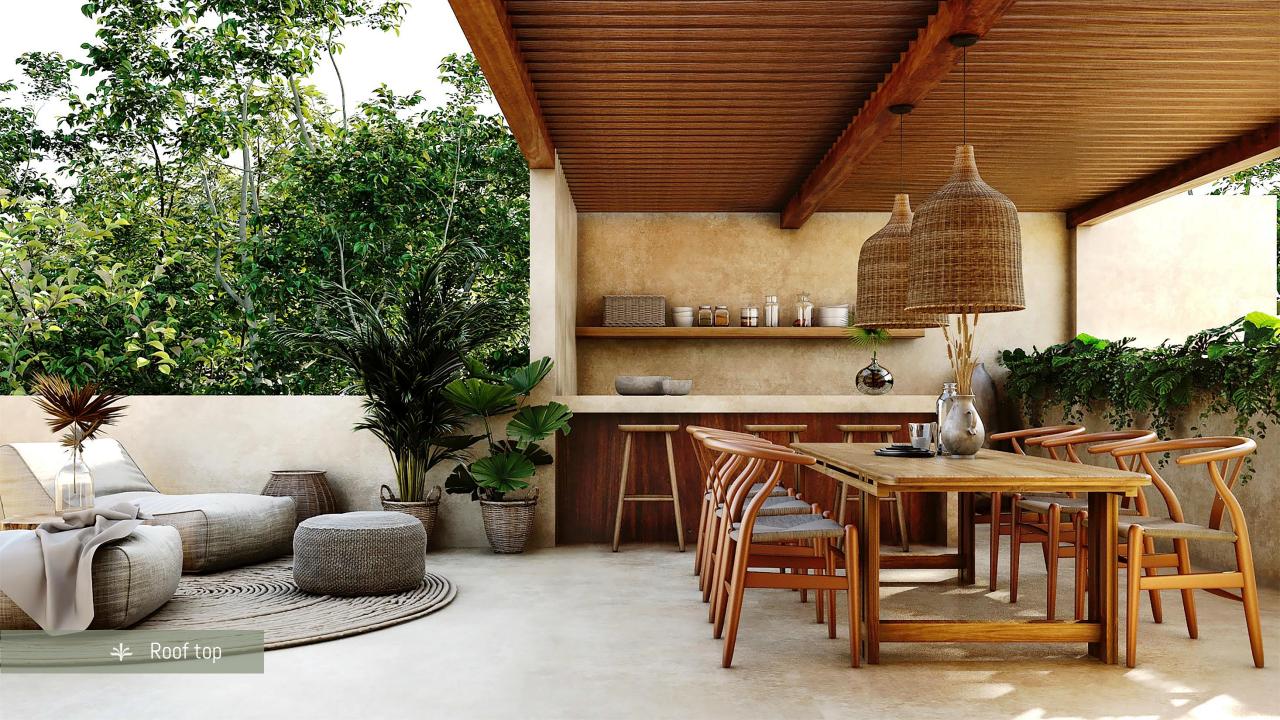

#### 6 bathrooms

- Kitchen.
- Laundry room.
- Living-dinning room with double height.
- Covered terrace with bar and grill area.
- Swimming pool.
- Outdoor bathroom.
- Service hallway.
- Garage for 2 vehicles (with automatic gate).
- Roof with bar and jacuzzi.