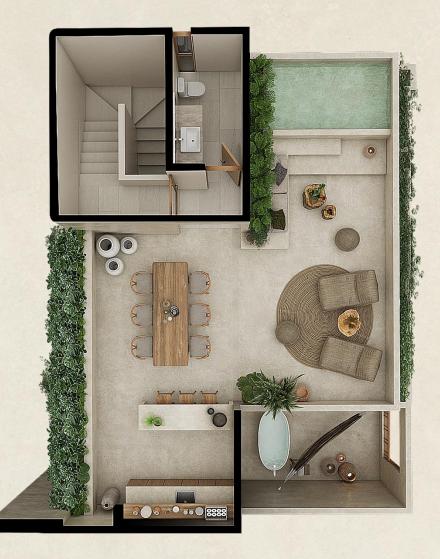

PROTOTYPE VILLAGE Architectural Top Floor Escale 1:100 1. Bedroom 2. Bathroom 3. Linen 4. Master Suite 5. Walking closet 6. Master suite bathroom

C

0

1

5

| Roof Garden                     | M2             | Sqft             |
|---------------------------------|----------------|------------------|
| Interior                        | 18.68          | 201.07           |
| Covered terrace<br>Open terrace | 27.86<br>23.84 | 299.88<br>256.61 |
| Jacuzzi                         | 6.39           | 68.78            |
| Total                           | 76.77          | 86.34            |
| Total built                     | 378.27         | 4,071.70         |
| Free área/Garage/Garden         | 124.91         | 1,344.52         |

PROTOTYPE VILLAGE Architectural Roof Garden Escale 1:100 1. Bathroom 2. Rood Garden 3. Lobby

E

0

1

www.caribbeanrealtyrivieramaya.com