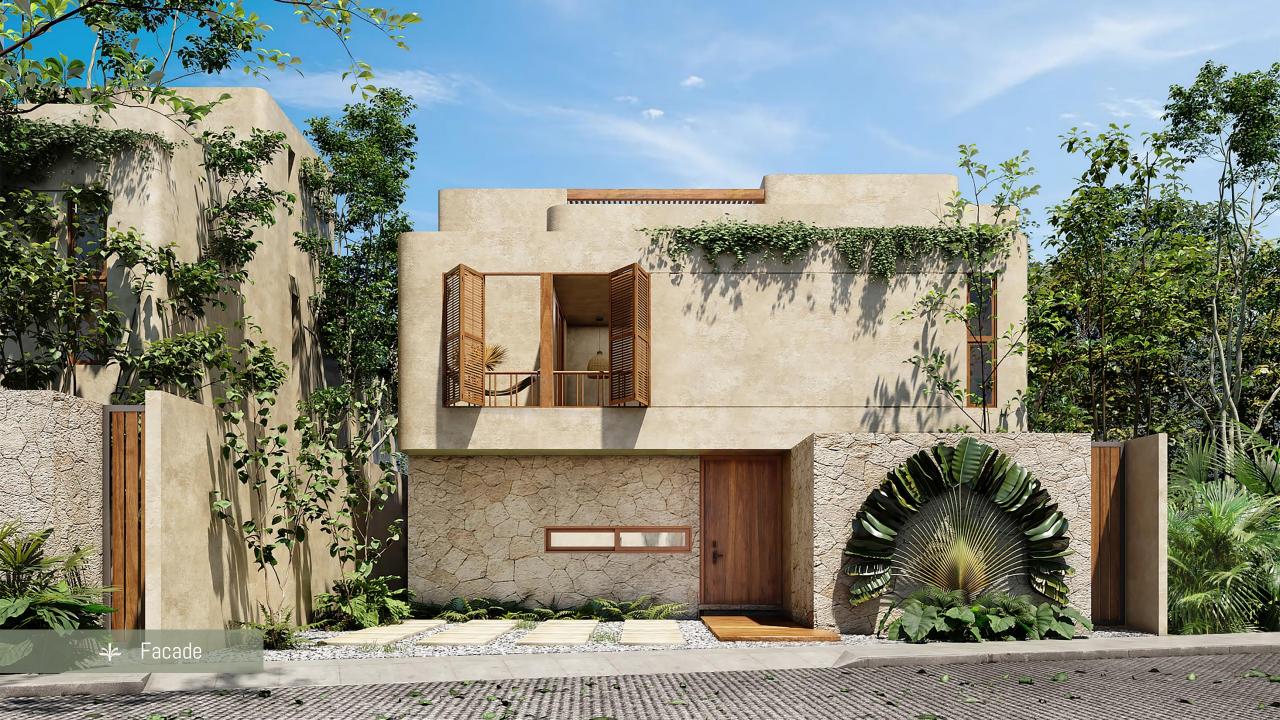

# ARTISAN V HOMES

Retiro Tulum is an exclusive residential complex located in the paradise of Tulum, Mexico. It consists of eight luxury villas and nine townhouses in a cul-de-sac, completely urbanized and paved with hydraulic concrete.

Prepared to accommodate all subway utilities, this complex is in harmony with the tropical jungle, in the new diamond zone of Tulum, steps away from the new shopping center. Retiro Tulum combines luxury and nature for an idyllic lifestyle.

# FINISHES

- Interior walls finished with cement-based putty and paint.
- Exterior walls with chukum type finish.
- Walls covered in natural stone from the region.
- Interior floors 45x90cm format white paste model of your choice.
- Anti-skid terrace floorings format 45x90cm with paste.
- Wooden pérgolas.
- Swimming pool with chukum finish.
- 4000 series wood-type aluminum window frames.