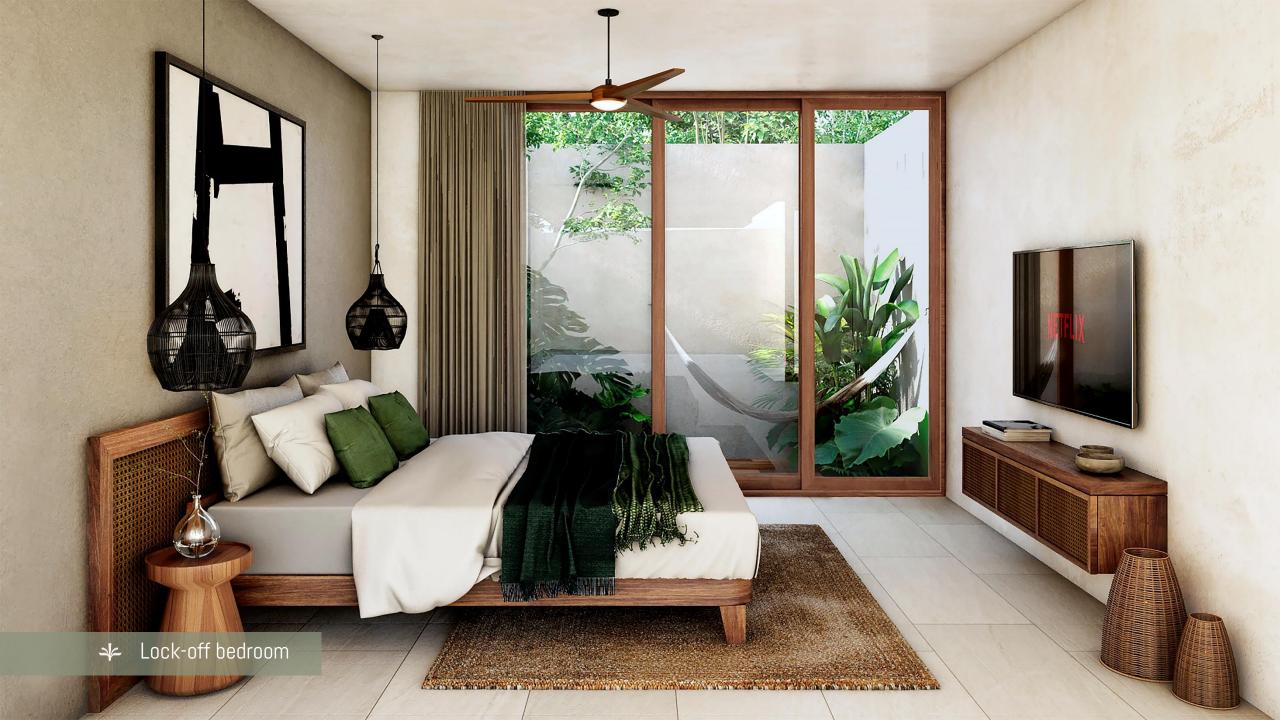

#### 4 bedrooms

2 bedrooms downstairs (1 Lock-off)
2 bedrooms upstairs (1 Master bedroom)

#### 6 bathrooms

- Kitchen.
- Laundry room.
- Living-dinning room with double height.
- Covered terrace with bar and grill area.
- Swimming pool.
- Outdoor bathroom.
- Service hallway.
- Garage for 2 vehicles (with automatic gate).
- Roof with bar and jacuzzi.