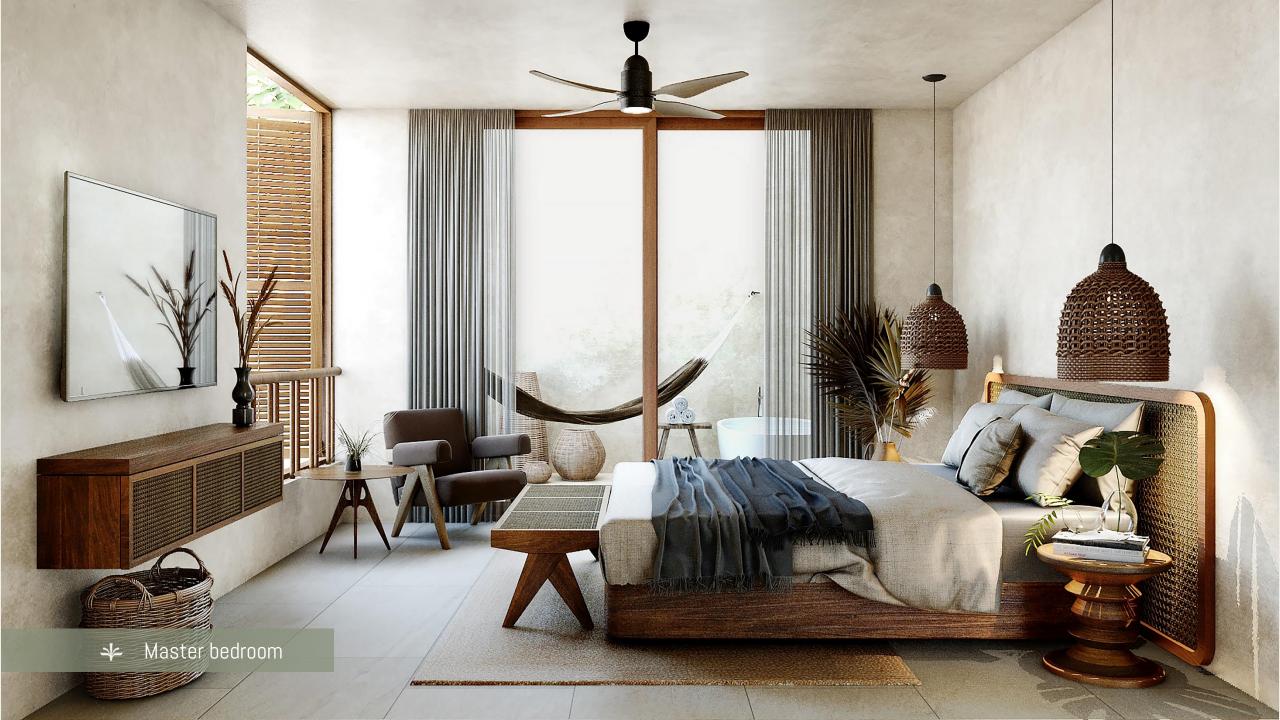

#### 4 bedrooms

2 bedrooms downstairs (1 Lock-off)
2 bedrooms upstairs (1 Master bedroom)

# FINISHES

- Interior walls finished with cement-based putty and paint.
- Exterior walls with chukum type finish.
- Walls covered in natural stone from the region.
- Interior floors 45x90cm format white paste model of your choice.
- Anti-skid terrace floorings format 45x90cm with paste.
- Wooden pérgolas.
- Swimming pool with chukum finish.
- 4000 series wood-type aluminum window frames.

## EQUIPMENT

- Electric gate.
- Fans.
- LED lighting and suspended decorative lamps.
- Video Intercom.
- Cistern.
- Pressurized water system.
- Water softener.
- Electric heater.
- Pool filter system.
- Preparation for future installation of solar panels.
- Inverter mini-split air conditioners (5 units).
- CCTV, AUDIO preparation.