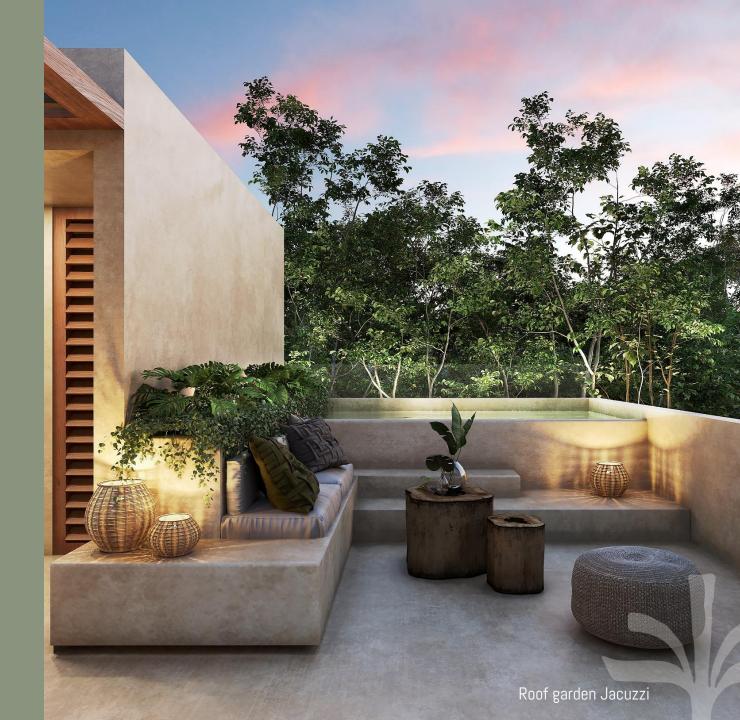

#### 6 bathrooms

- Kitchen.
- Laundry room.
- Living-dinning room with double height.
- Covered terrace with bar and grill area.
- Swimming pool.
- Outdoor bathroom.
- Service hallway.
- Garage for 2 vehicles (with automatic gate).
- Roof with bar and jacuzzi.

PROTOTYPE VILLAGE Architectural Top Floor Escale 1:100 1. Bedroom 2. Bathroom 3. Linen 4. Master Suite 5. Walking closet 6. Master suite bathroom

C

0

1

5

| Roof Garden                     | M2             | Sqft             |
|---------------------------------|----------------|------------------|
| Interior                        | 18.68          | 201.07           |
| Covered terrace<br>Open terrace | 27.86<br>23.84 | 299.88<br>256.61 |
| Jacuzzi                         | 6.39           | 68.78            |
| Total                           | 76.77          | 86.34            |
| Total built                     | 378.27         | 4,071.70         |
| Free área/Garage/Garden         | 124.91         | 1,344.52         |