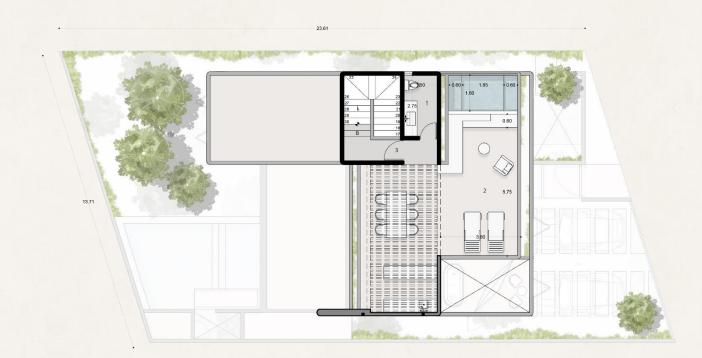

PROTOTYPE VILLAGE Architectural Top Floor Escale 1:100 1. Bedroom 2. Bathroom 3. Linen 4. Master Suite 5. Walking closet 6. Master suite bathroom

C

0

1

5

| Roof Garden                     | M2             | Sqft             |
|---------------------------------|----------------|------------------|
| Interior                        | 18.68          | 201.07           |
| Covered terrace<br>Open terrace | 27.86<br>23.84 | 299.88<br>256.61 |
| Jacuzzi                         | 6.39           | 68.78            |
| Total                           | 76.77          | 86.34            |
| Total built                     | 378.27         | 4,071.70         |
| Free área/Garage/Garden         | 124.91         | 1,344.52         |

PROTOTYPE VILLAGE Architectural Roof Garden Escale 1:100 1. Bathroom 2. Rood Garden 3. Lobby

E

0

1

www.caribbeanrealtyrivieramaya.com