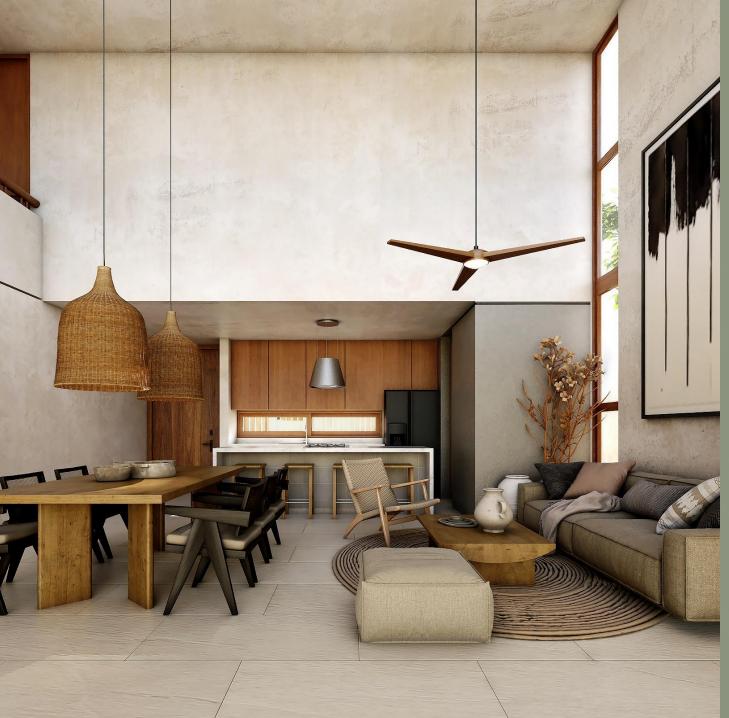

#### 6 bathrooms

- Kitchen.
- Laundry room.
- Living-dinning room with double height.
- Covered terrace with bar and grill area.
- Swimming pool.
- Outdoor bathroom.
- Service hallway.
- Garage for 2 vehicles (with automatic gate).
- Roof with bar and jacuzzi.

# FINISHES

- Interior walls finished with cement-based putty and paint.
- Exterior walls with chukum type finish.
- Walls covered in natural stone from the region.
- Interior floors 45x90cm format white paste model of your choice.
- Anti-skid terrace floorings format 45x90cm with paste.
- Wooden pérgolas.
- Swimming pool with chukum finish.
- 4000 series wood-type aluminum window frames.

## EQUIPMENT

- Electric gate.
- Fans.
- LED lighting and suspended decorative lamps.
- Video Intercom.
- Cistern.
- Pressurized water system.
- Water softener.
- Electric heater.
- Pool filter system.
- Preparation for future installation of solar panels.
- Inverter mini-split air conditioners (5 units).
- CCTV, AUDIO preparation.