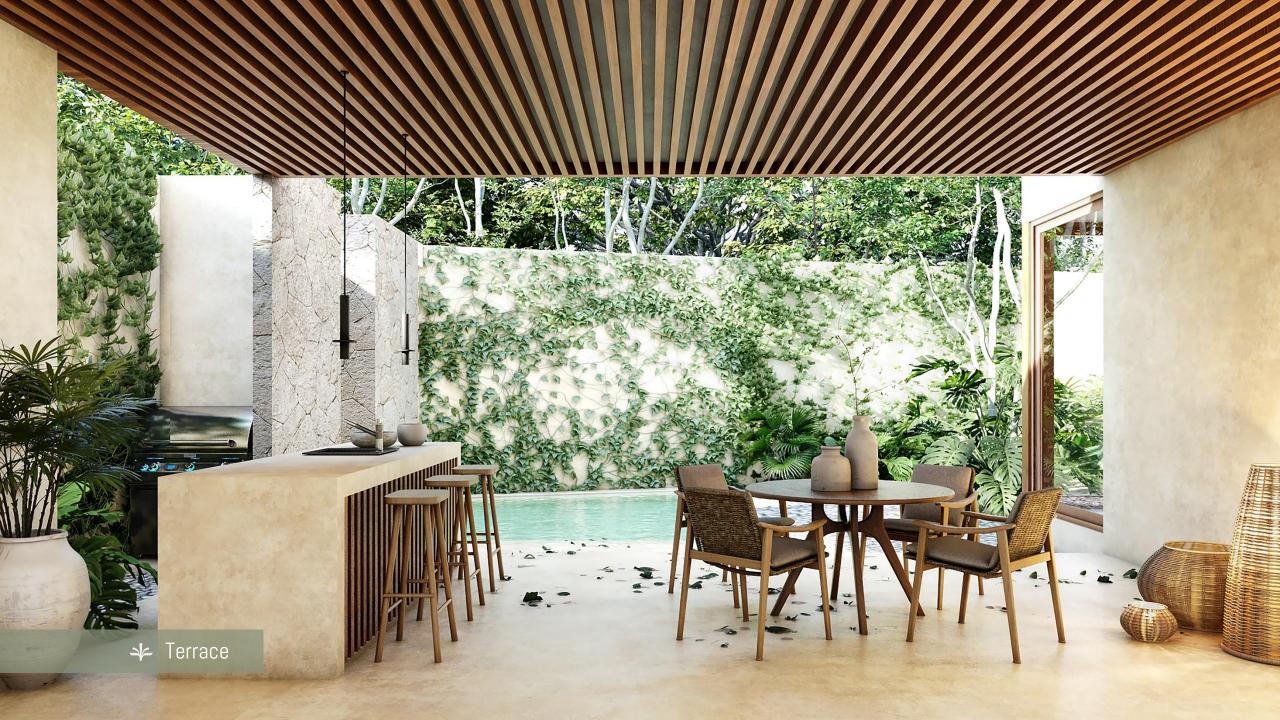

#### 6 bathrooms

- Kitchen.
- Laundry room.
- Living-dinning room with double height.
- Covered terrace with bar and grill area.
- Swimming pool.
- Outdoor bathroom.
- Service hallway.
- Garage for 2 vehicles (with automatic gate).
- Roof with bar and jacuzzi.

# FINISHES

- Interior walls finished with cement-based putty and paint.
- Exterior walls with chukum type finish.
- Walls covered in natural stone from the region.
- Interior floors 45x90cm format white paste model of your choice.
- Anti-skid terrace floorings format 45x90cm with paste.
- Wooden pérgolas.
- Swimming pool with chukum finish.
- 4000 series wood-type aluminum window frames.