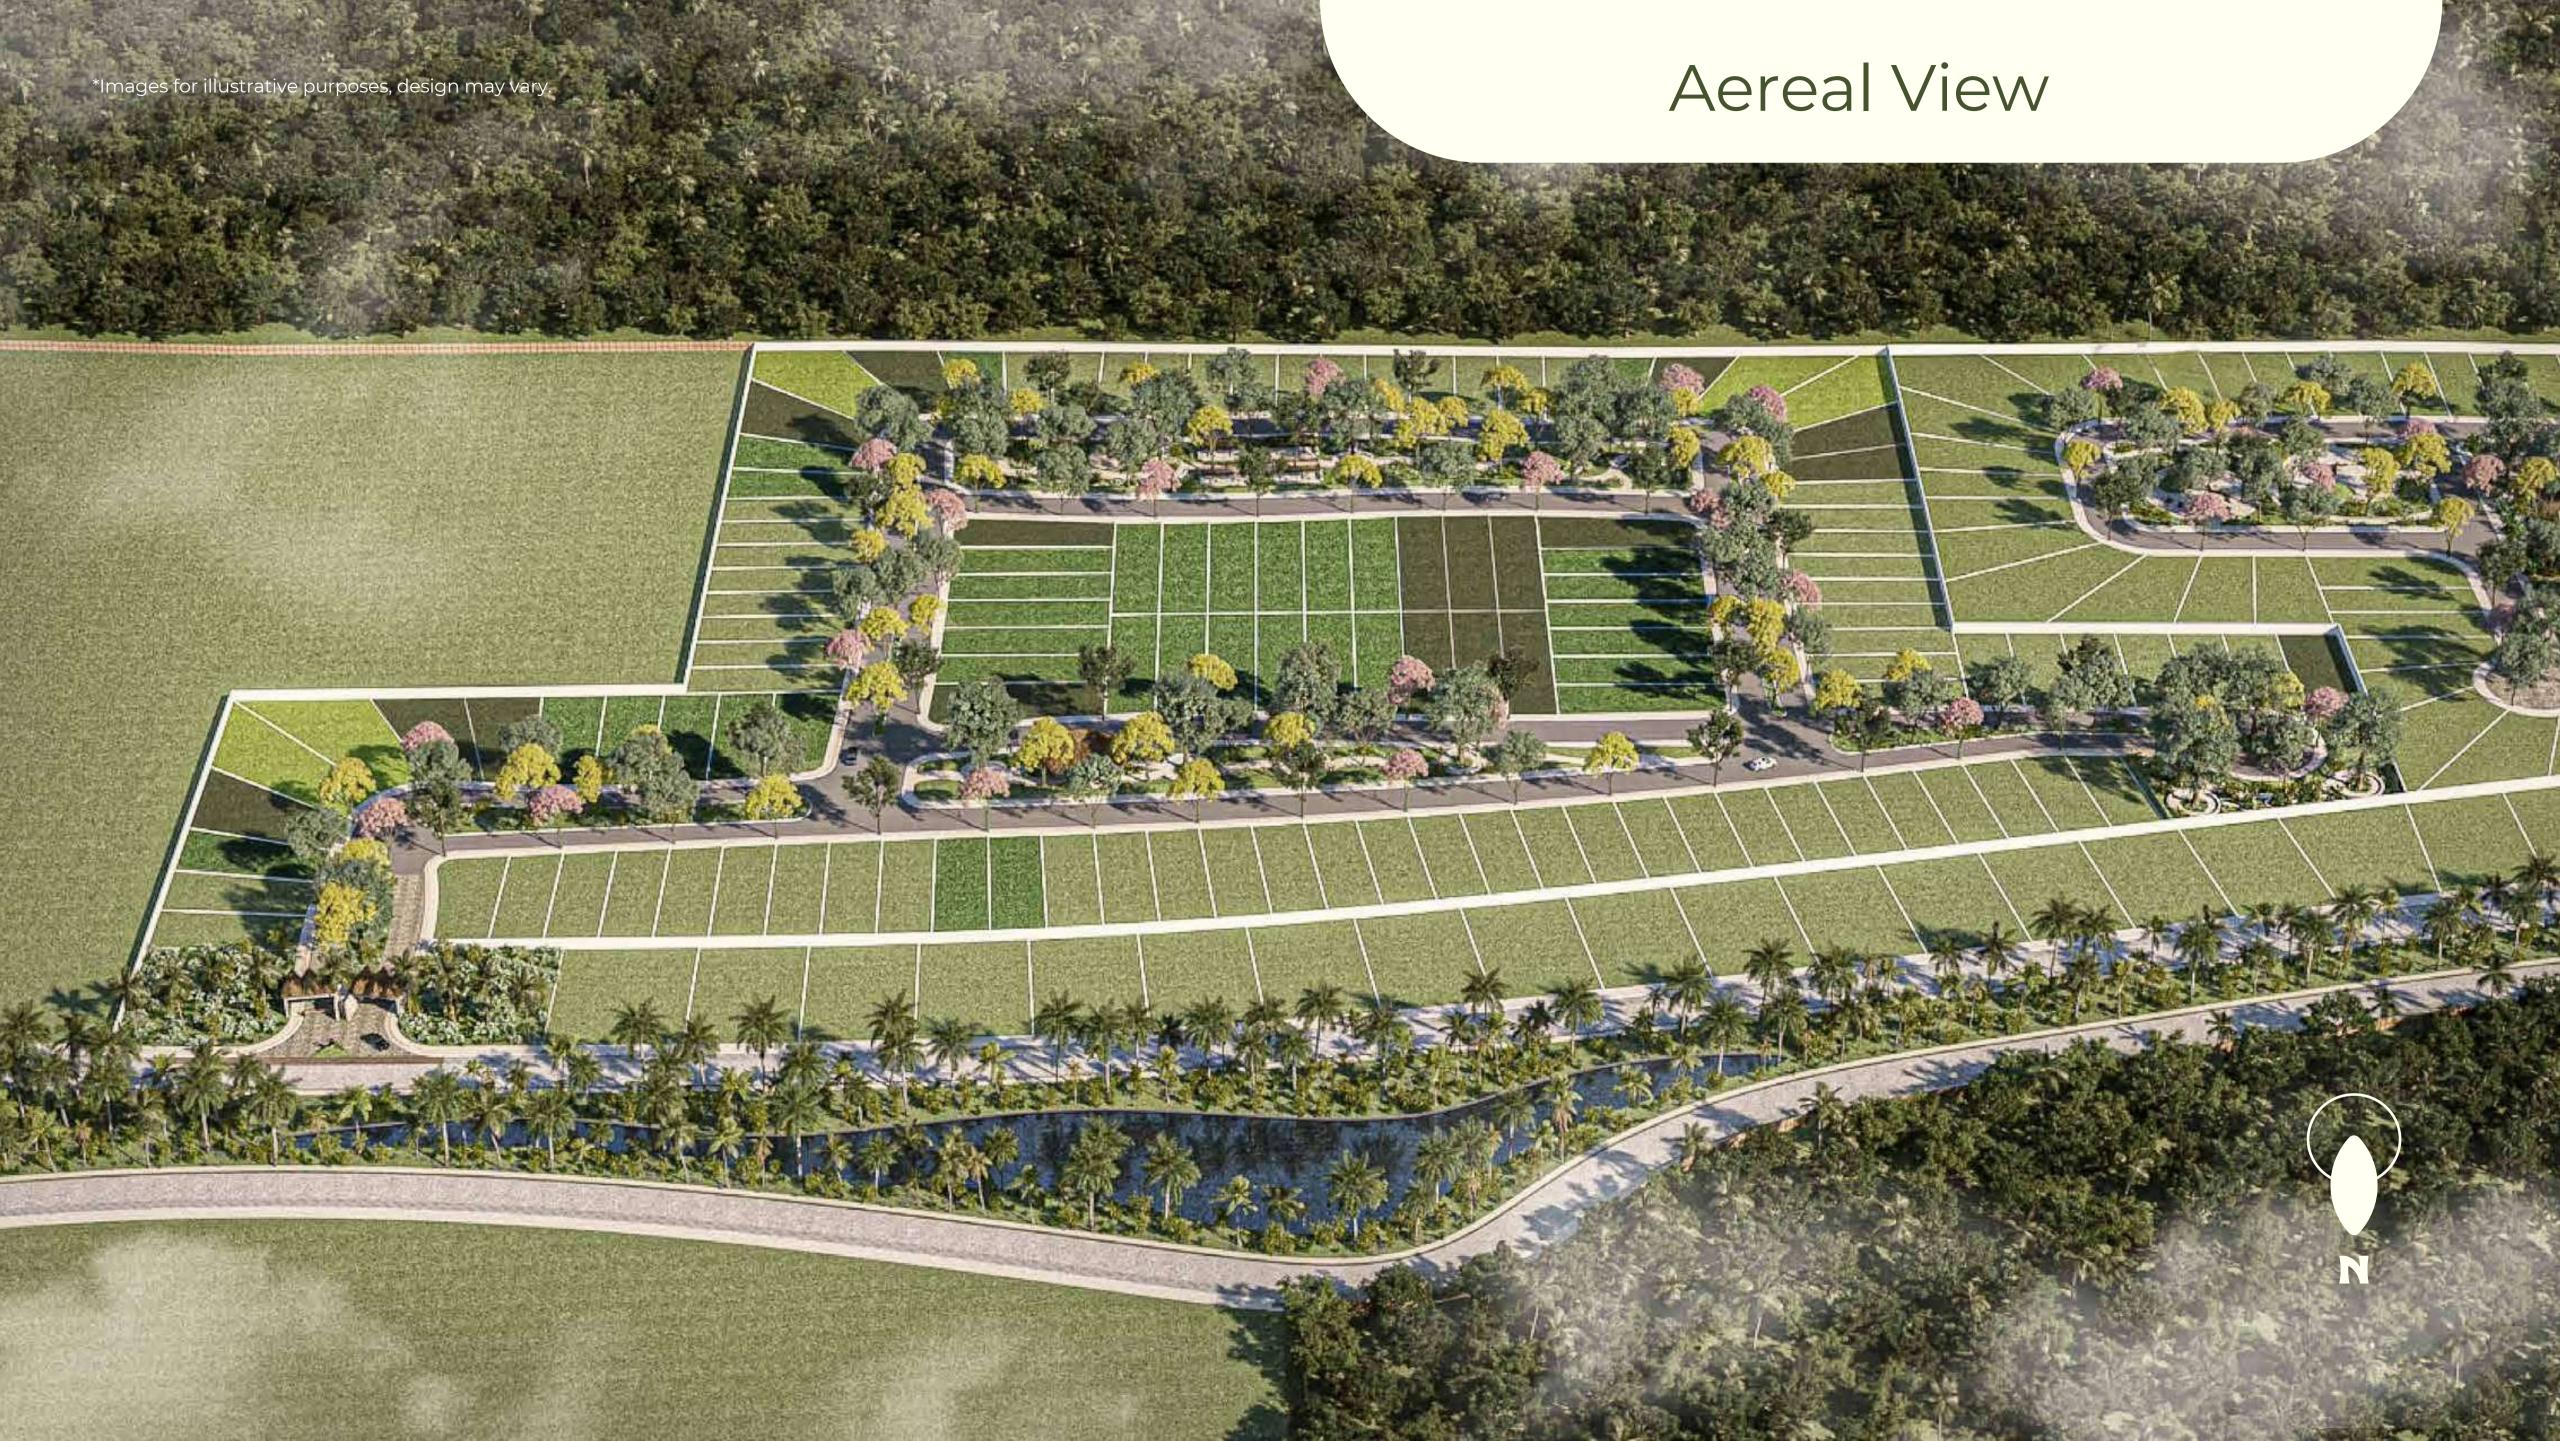

## High Surplus Value

Urbanized property development full of comfort.

A mega project that combines in equal parts the best of nature, life on the coast and beauty of the Yucatán beaches.

Along its entire place, Arkaán has designed every space to make you feel each day a moment of wellness.

#### Benefits

- Walking distance from highway.
- Distinctive entrance.
- Paved main avenue.
- Underground electric energy.

- Paved roads.
- Concrete sidewalks.
- Lighting with solar cells.
- Unique real estate developement.
- Fiber optic infrastructure.

- CCTV system on the main avenue.
- Perimeter fence.
- Portable water system.

(doesn't include contract nor water meter)

## Lineal Park Amenities