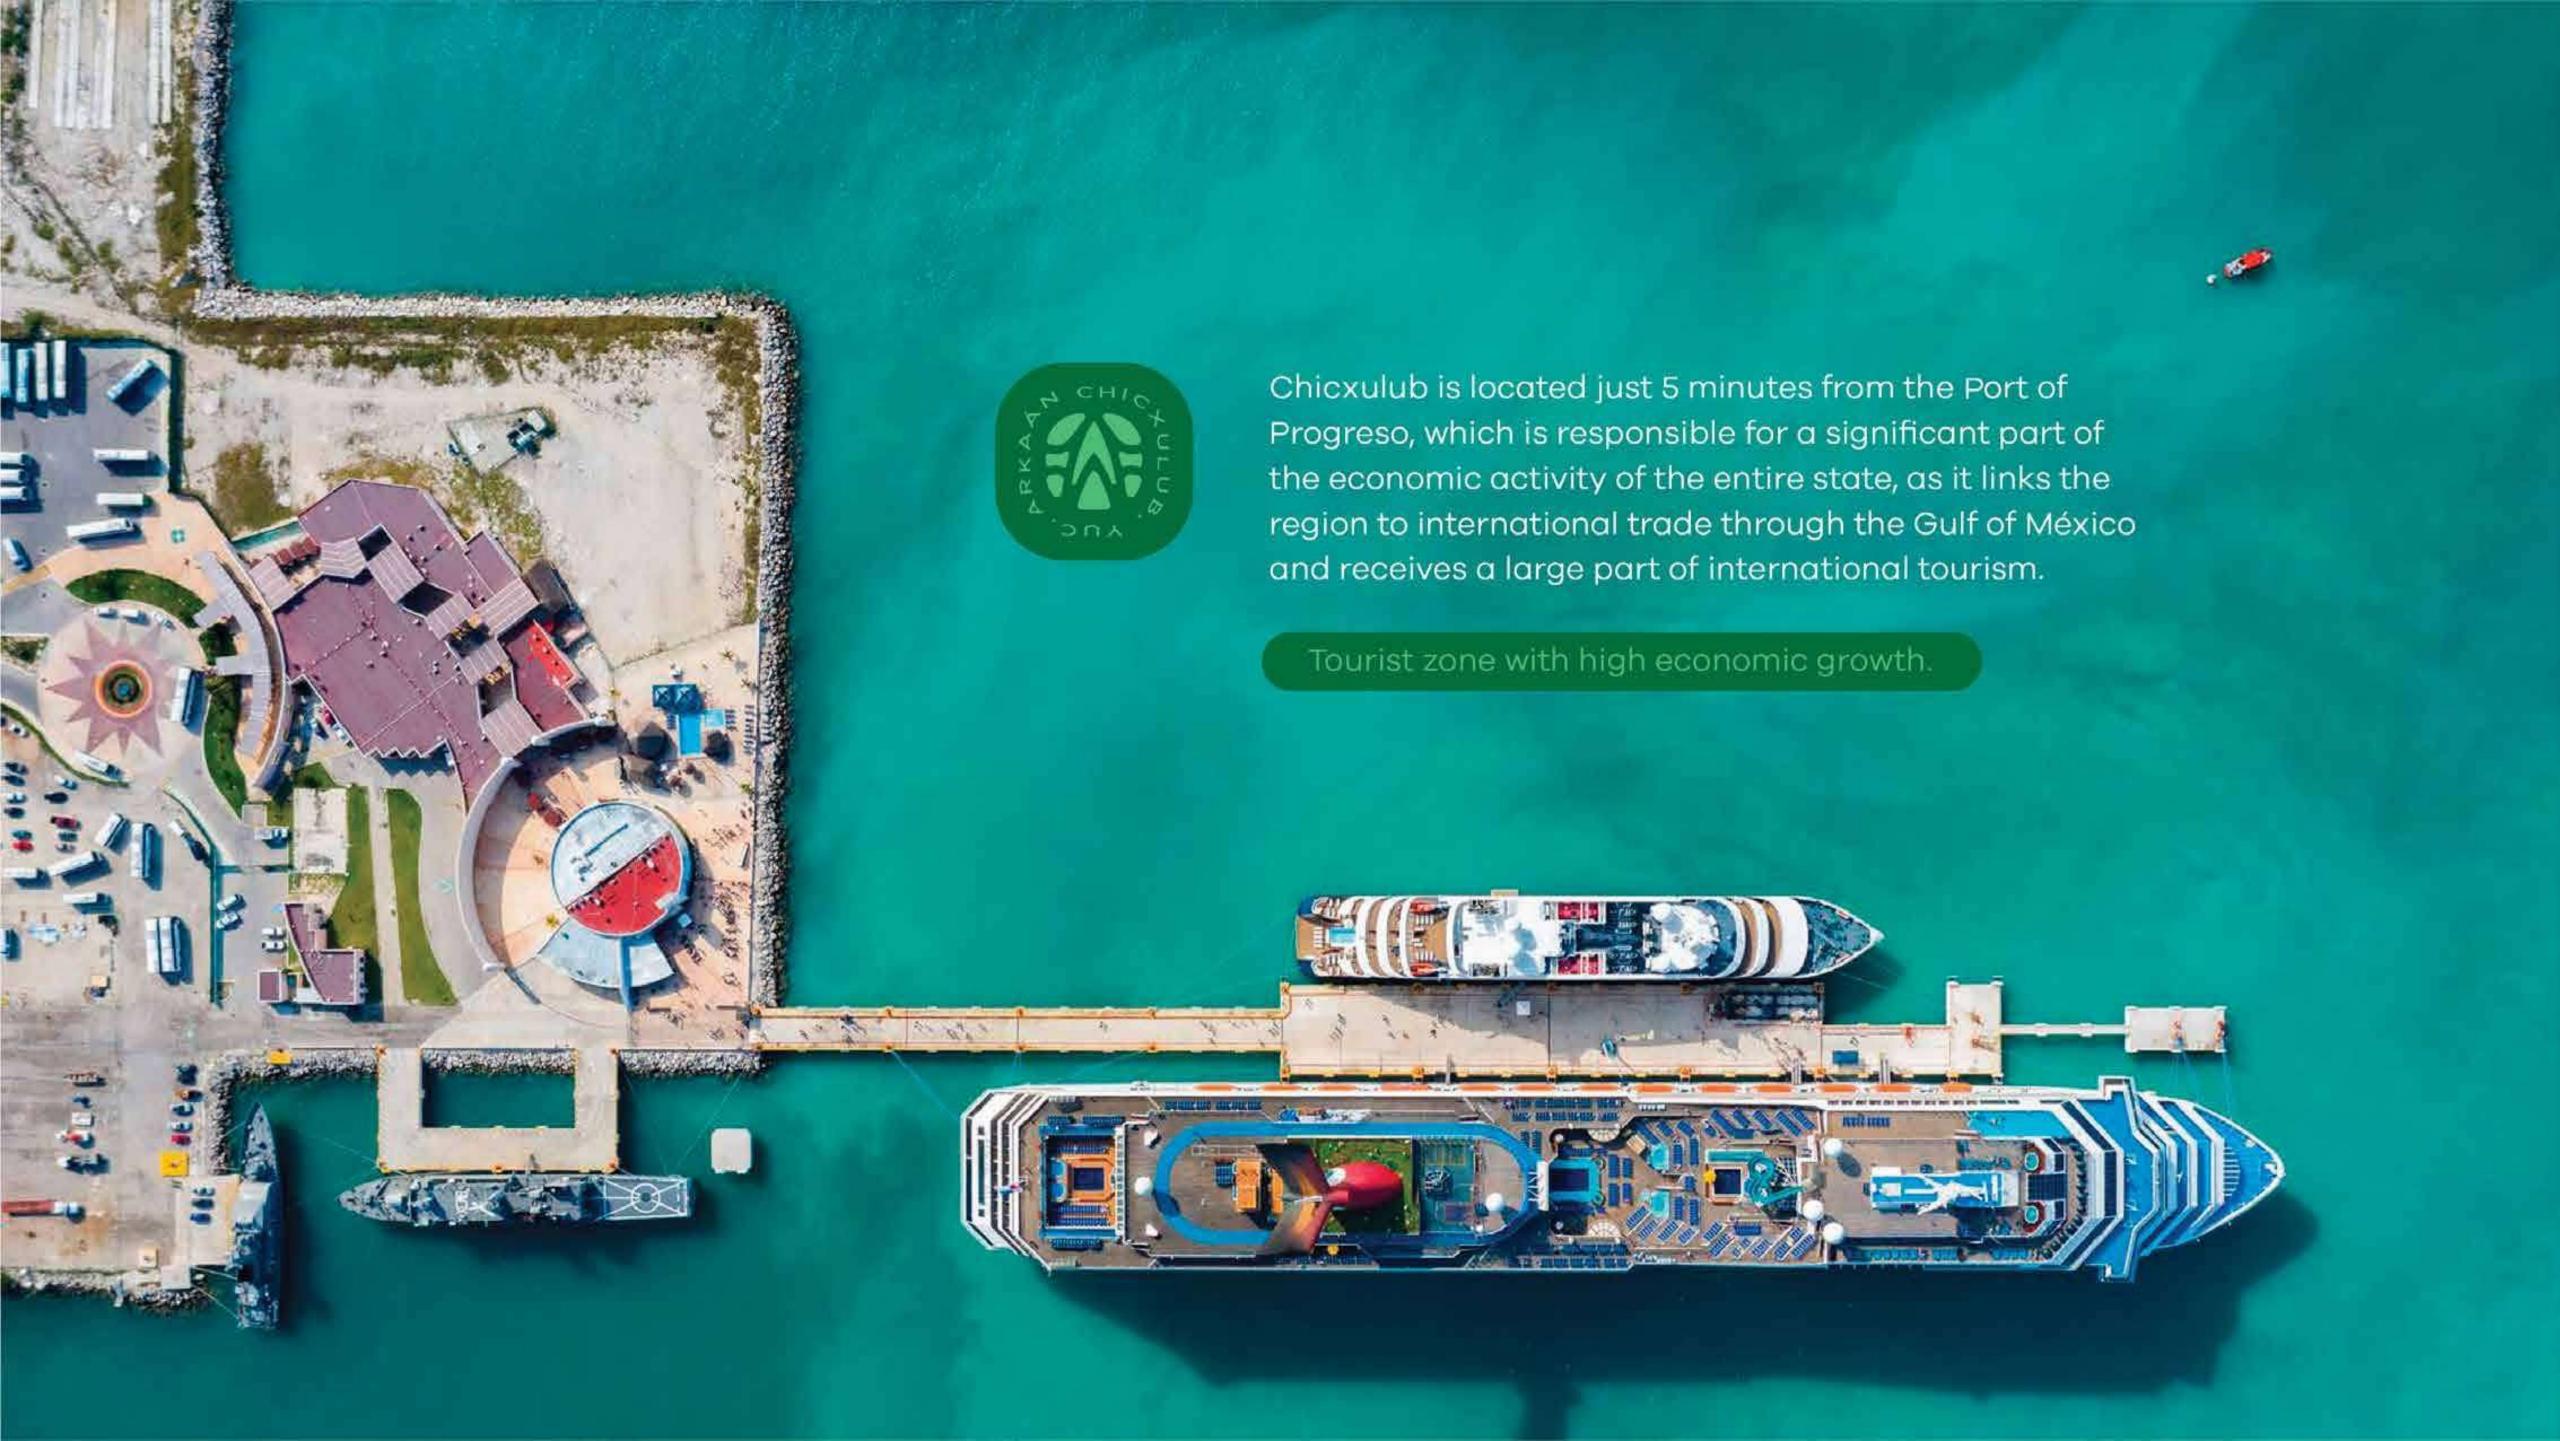

### Prime Location

Being close to the main points of Yucatan, such as Port of Progreso and Mérida, Chicxulub Puerto is ideal to have a property with the best of two worlds, the tranquility of the beach and the proximity to areas that support its economic growth.