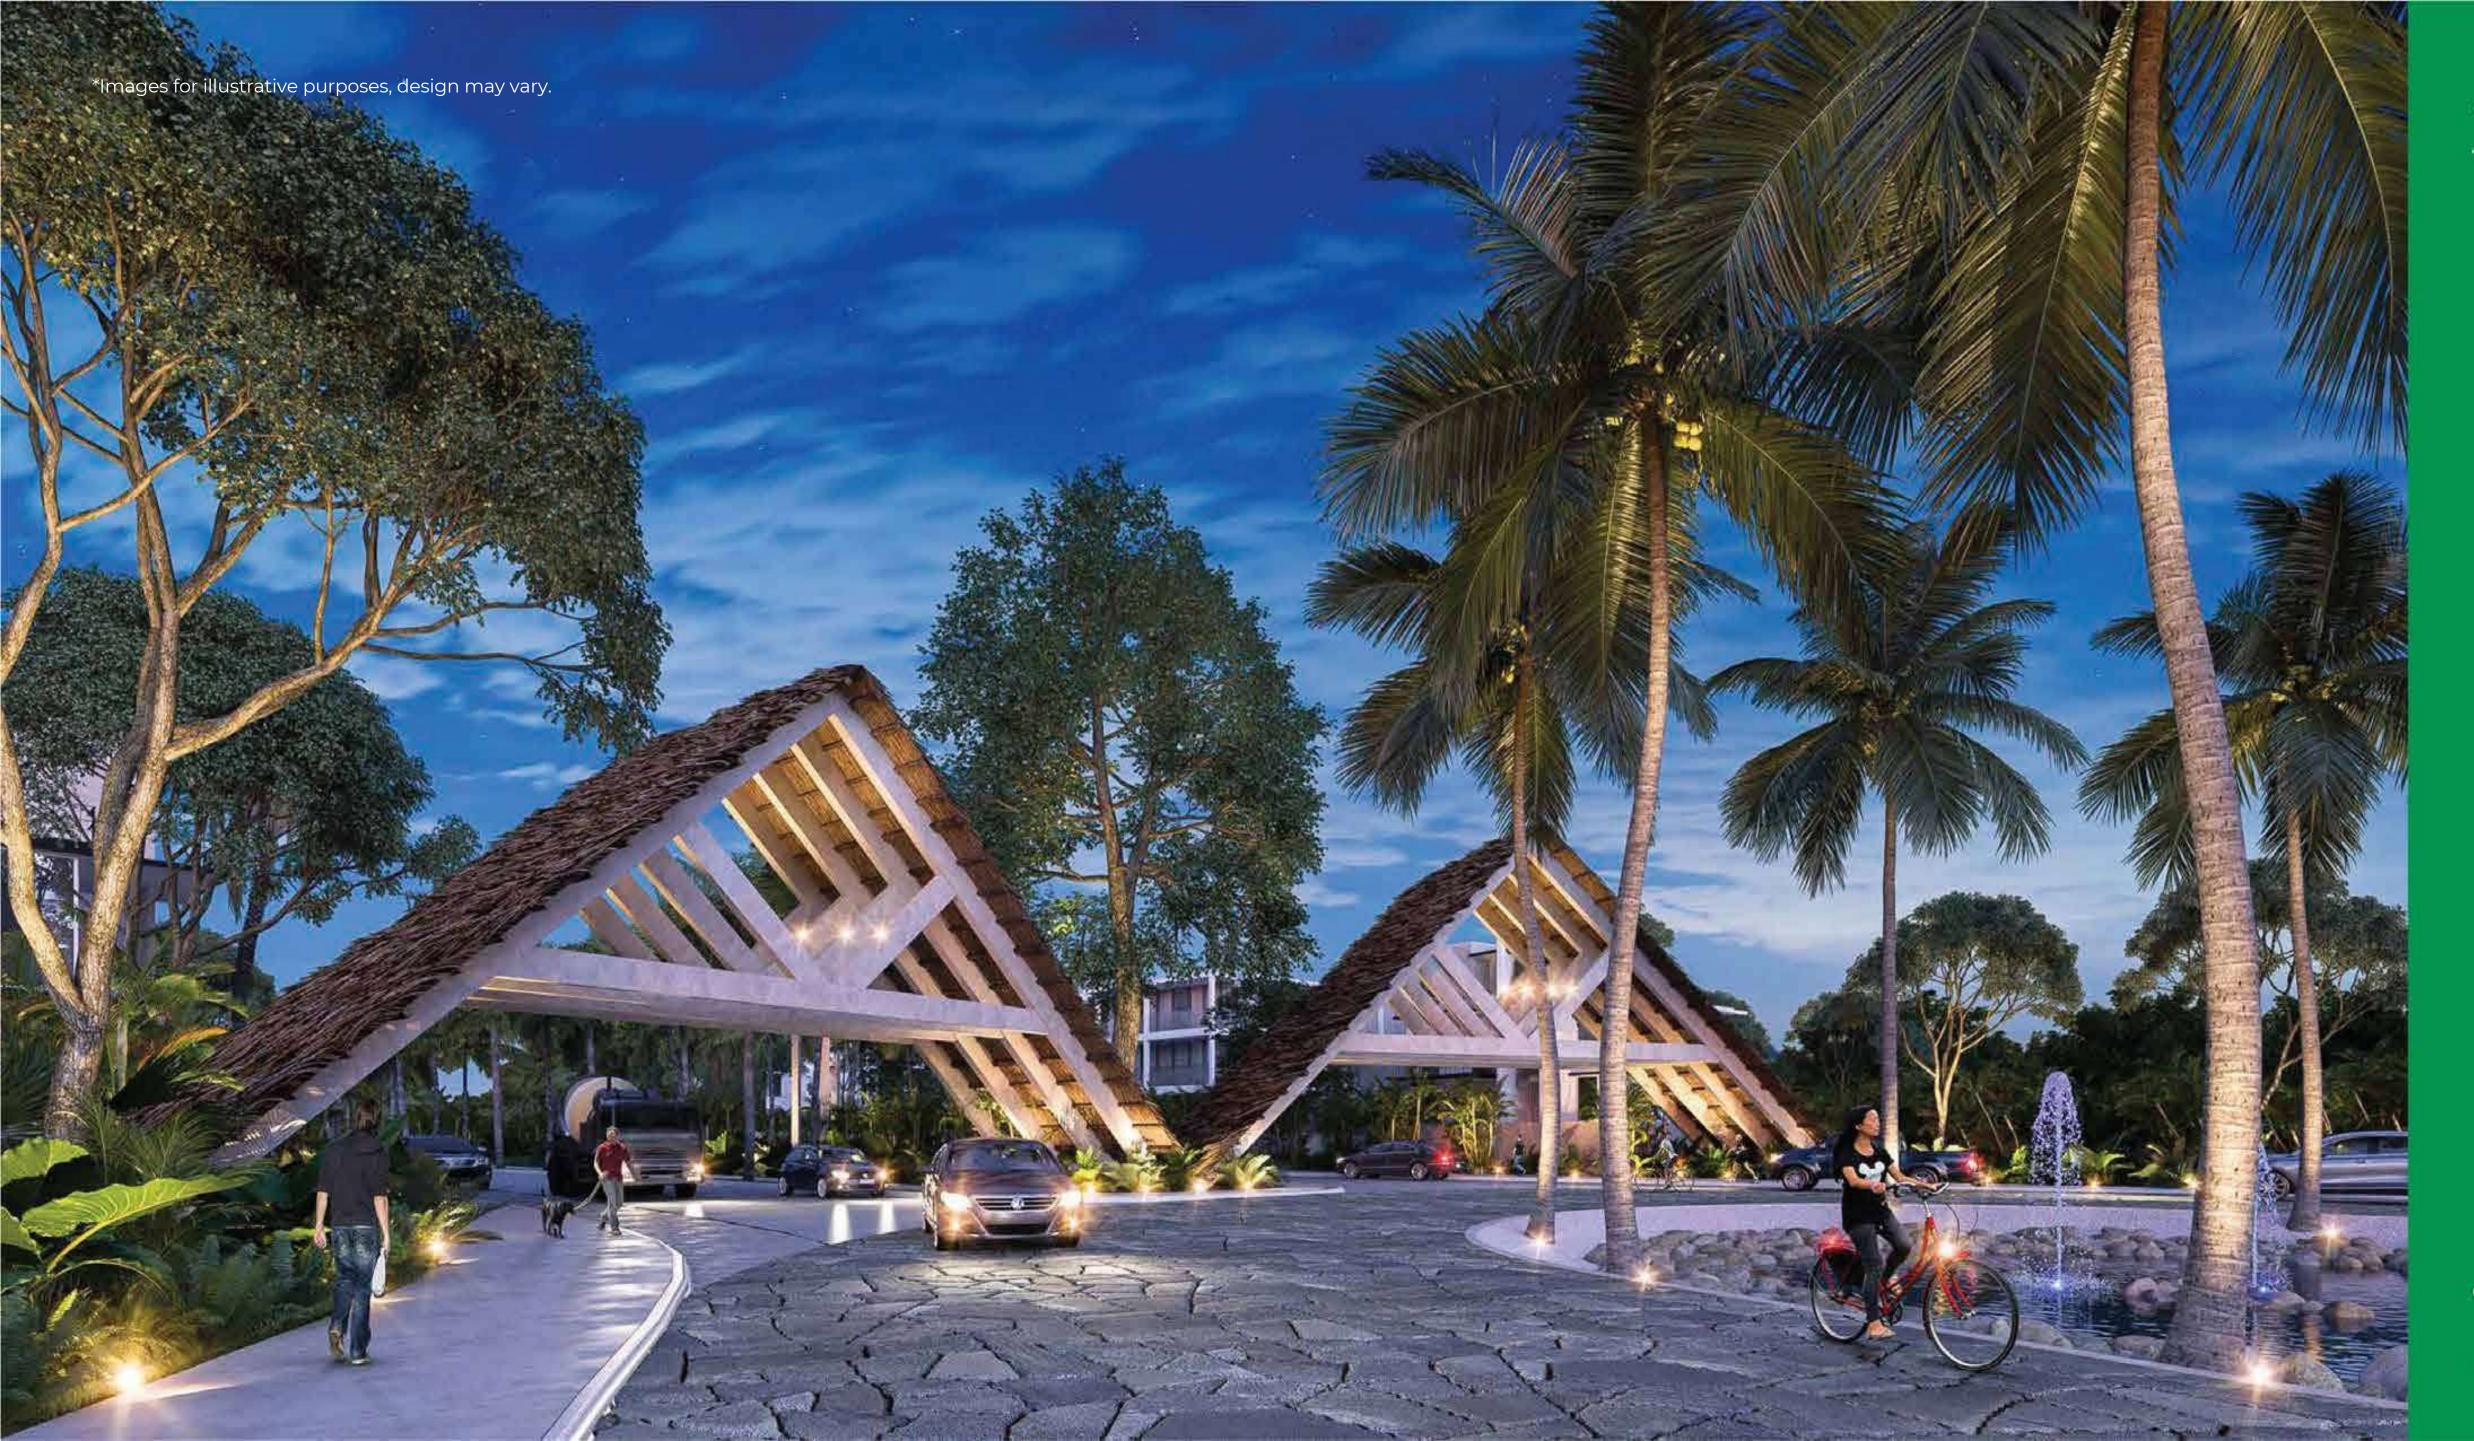

#### Benefits

- Walking distance from highway.
- Distinctive entrance.
- Paved main avenue.
- Underground electric energy.

- Paved roads.
- Concrete sidewalks.
- Lighting with solar cells.
- Unique real estate developement.
- Fiber optic infrastructure.

- CCTV system on the main avenue.
- Perimeter fence.
- Portable water system.

(doesn't include contract nor water meter)