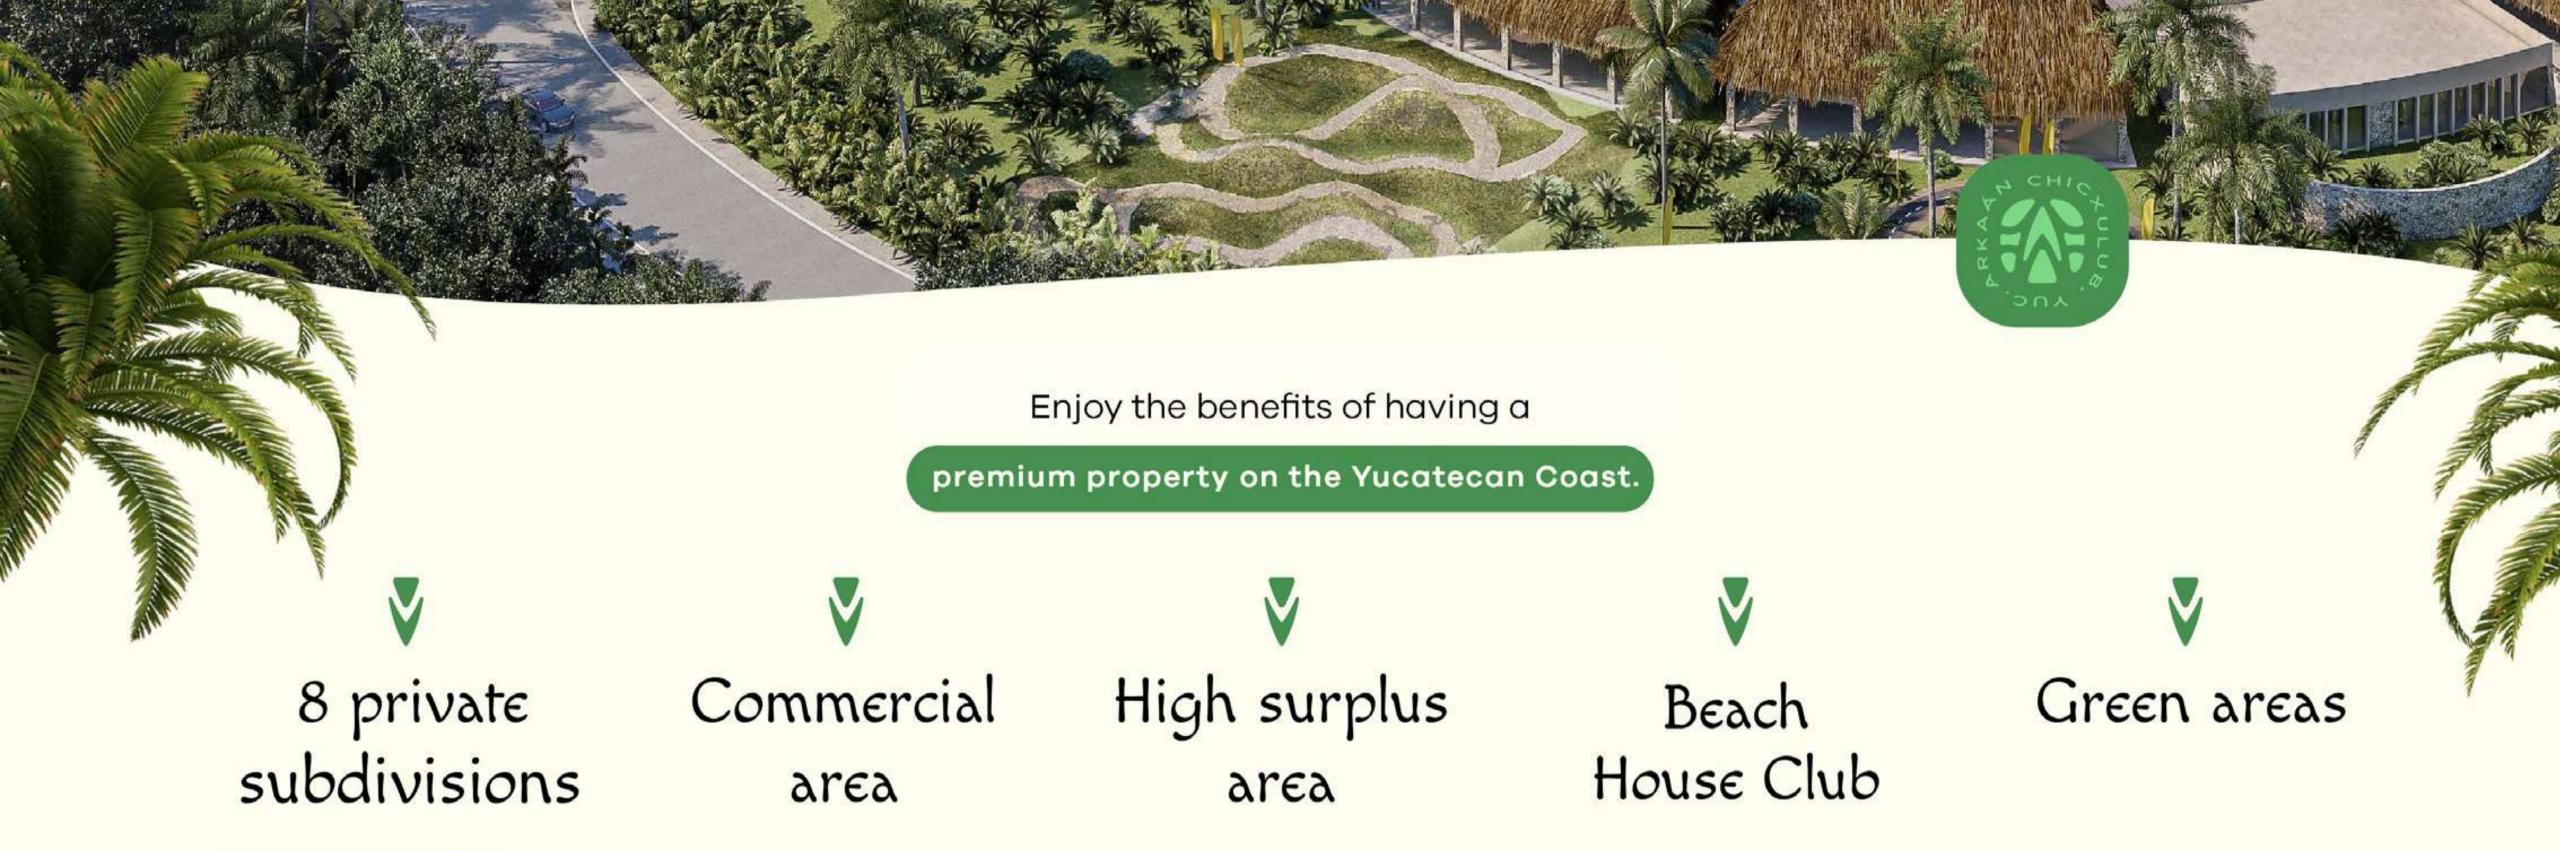

## High Surplus Value

Urbanized property development full of comfort.

A mega project that combines in equal parts the best of nature, life on the coast and beauty of the Yucatán beaches.

Along its entire place, Arkaán has designed every space to make you feel each day a moment of wellness.

#### Benefits

- Walking distance from highway.
- Distinctive entrance.
- Paved main avenue.
- Underground electric energy.

- Paved roads.
- Concrete sidewalks.
- Lighting with solar cells.
- Unique real estate developement.
- Fiber optic infrastructure.

## Lineal Park Amenities

# Beach House Club

SIIBAL is the third of eight private subdivisions that will be part of Arkaán.

You'll be one of the first to enjoy the ammenities, benefits and experiences previously mentioned.

Invest in SIIBAL and live near the sea.