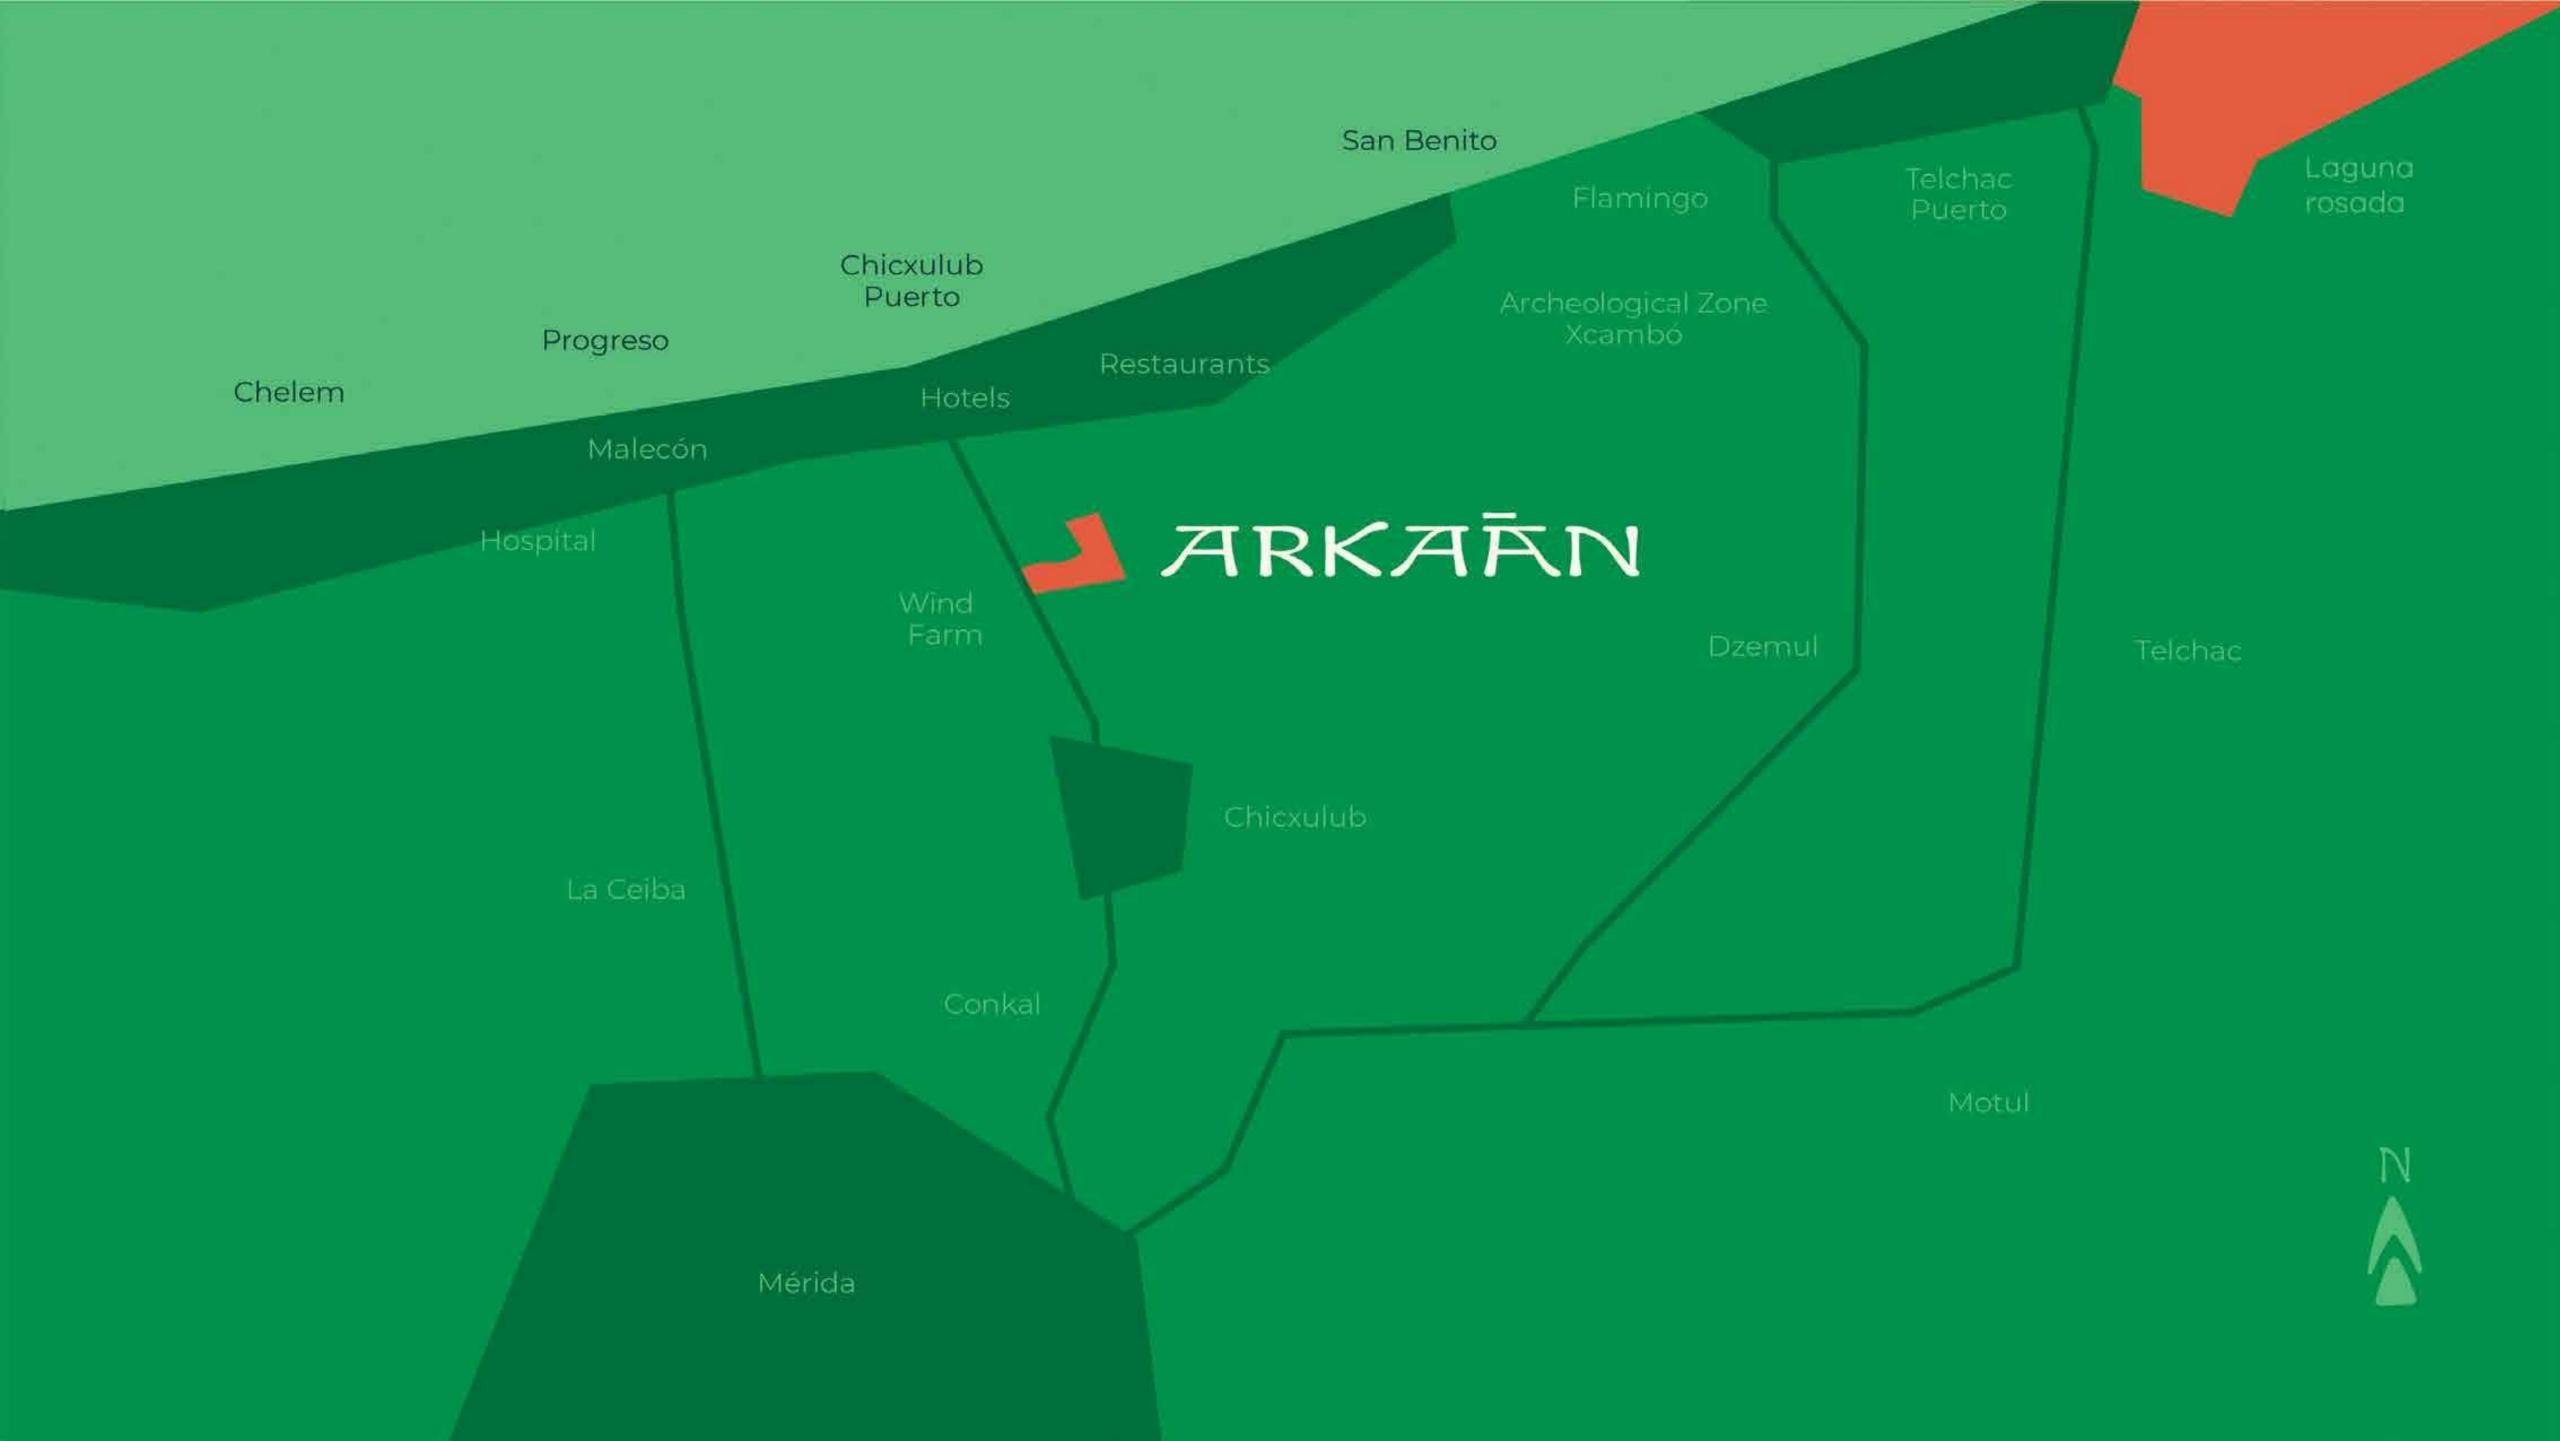

#### LOCATION

## CHICXULUB PUERTO

YUCATÁN, MX.

### Prime Location

Being close to the main points of Yucatan, such as Port of Progreso and Mérida, Chicxulub Puerto is ideal to have a property with the best of two worlds, the tranquility of the beach and the proximity to areas that support its economic growth.