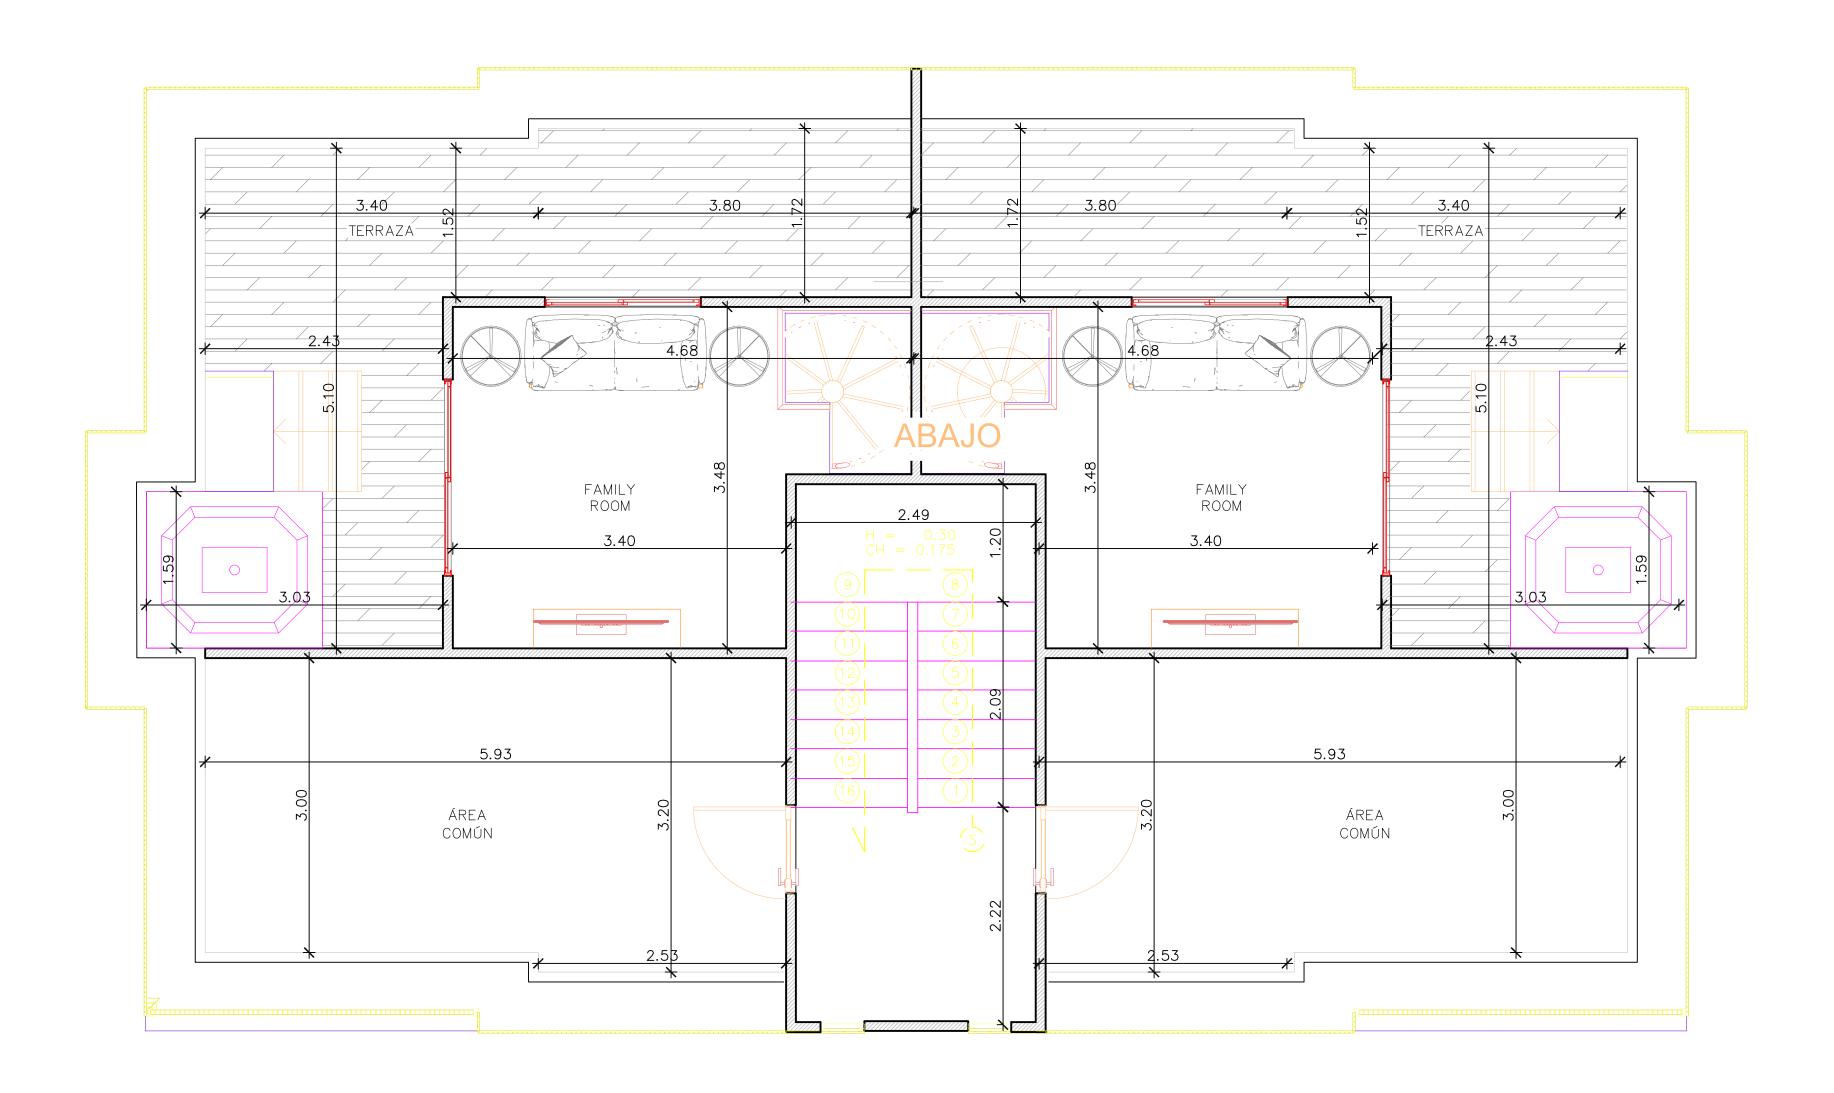

ESCALA GRÁFICA, 1:50

DUANTA ARO. ARUESLADA, NIVEL S

|                        | <u> </u>                                           |                                                       |                                             | , C                                        |                                                                            |                           |
|------------------------|----------------------------------------------------|-------------------------------------------------------|---------------------------------------------|--------------------------------------------|----------------------------------------------------------------------------|---------------------------|
|                        | C                                                  | ONSC                                                  | RCI                                         | 0                                          |                                                                            |                           |
| CONC                   | CRECAL<br>EINGENIERIA SRL                          | GRUPO MJ SANCI                                        | EZ DIPITON                                  | CONST.                                     | UMAR<br>DOY MANUEL RODRIGUEZ                                               | L                         |
|                        |                                                    |                                                       |                                             |                                            |                                                                            |                           |
| PROYECTO:              |                                                    |                                                       |                                             |                                            |                                                                            | $\geq$                    |
| RES                    | SIDENC                                             | IAL RIVI                                              | ERA C                                       | COSTA                                      | CANA                                                                       |                           |
| Empresa:               | CONSOF                                             | RCIO CONE                                             | IROSA                                       |                                            | PROP                                                                       | IETAI                     |
| Logo:                  |                                                    |                                                       |                                             |                                            |                                                                            |                           |
| RNC:                   |                                                    |                                                       |                                             |                                            |                                                                            |                           |
| Represent.:<br>Firma:  | ING. MÁX                                           | KIMO F. SÁ                                            | NCHEZ L                                     | ARA                                        |                                                                            |                           |
| Sello:                 |                                                    |                                                       |                                             |                                            |                                                                            |                           |
|                        |                                                    |                                                       |                                             |                                            |                                                                            | /                         |
| RESERVACIONES          | <b>3</b> :                                         |                                                       |                                             |                                            |                                                                            | _                         |
| AMPARA<br>DONDE SE F   | AL DE CONS<br>DO POR LA<br>PROHIBE LA<br>FORMAS DI | LEY NO. 69<br>A DISTRIBU<br>E UTILIZACI<br>N EL CONSE | A SANCH<br>5-00 SOB<br>CIÓN, RE<br>ÓN DEL I | EZ LARA,<br>RE DEREC<br>PRODUCC<br>DOCUMEN | S.R.L. EL C<br>CHO DE AU <sup>-</sup><br>CIÓN, PUBL<br>ITO, YA SE <i>l</i> | UAL<br>TOR<br>ICA<br>A ES |
|                        |                                                    |                                                       |                                             |                                            | LOCALIZ                                                                    | ACIÓ                      |
|                        |                                                    | \\\\\\\\\\\\\\\\\\\\\\\\\\\\\\\\\\\\\\                |                                             |                                            |                                                                            |                           |
|                        |                                                    |                                                       |                                             |                                            |                                                                            |                           |
|                        | 5                                                  |                                                       |                                             | K                                          |                                                                            |                           |
| 5                      |                                                    |                                                       | $\nearrow \frown$                           |                                            |                                                                            | $\sim$                    |
|                        |                                                    |                                                       |                                             |                                            |                                                                            | ſ                         |
|                        | <b>√</b><br>———                                    |                                                       |                                             |                                            |                                                                            |                           |
|                        |                                                    | ÁVARO, PI                                             | ROVINCIA                                    | A LA ALTA                                  | AGRACIA                                                                    |                           |
| Nombre:                | ARQ. ÁL                                            | RBANO:<br>VARO SÁN                                    | CHEZ LA                                     | .RA                                        |                                                                            | <u> </u>                  |
| CODIA:<br>Firma:       | 39729                                              |                                                       |                                             |                                            |                                                                            |                           |
| Nombre:                | I APO MA                                           | NRÍA A. LAR                                           |                                             |                                            | TECTÓNICO / L                                                              | JRBAI                     |
| CODIA:                 | 14820                                              | uuzzz. Eziv                                           | A OAIVA                                     |                                            |                                                                            |                           |
| DISEÑO ESTRUC  Nombre: | 1                                                  | KIMO F. SÁ                                            | NCHEZ L                                     | .ARA                                       |                                                                            |                           |
| CODIA:<br>Firma:       | 34522                                              |                                                       |                                             |                                            |                                                                            |                           |
|                        |                                                    |                                                       |                                             | DISEÑO S                                   | ANITARIO HIDE                                                              | RÁULI                     |
| Nombre:<br>CODIA:      |                                                    |                                                       |                                             |                                            |                                                                            |                           |
| Firma:                 |                                                    |                                                       |                                             |                                            |                                                                            |                           |
| Nombre: CODIA:         | OU / MECANIC                                       | .·                                                    |                                             |                                            |                                                                            |                           |
| Firma:                 |                                                    |                                                       |                                             |                                            |                                                                            |                           |
| Nombre:                |                                                    |                                                       |                                             |                                            | DISEÑO VIAL U                                                              | IRBAI                     |
| CODIA:                 |                                                    |                                                       |                                             |                                            |                                                                            |                           |
|                        |                                                    |                                                       |                                             |                                            |                                                                            |                           |
|                        |                                                    |                                                       |                                             |                                            |                                                                            | SELI                      |
|                        |                                                    |                                                       |                                             |                                            |                                                                            | /                         |
| CONTENIDO DE I         | _A HOJA:                                           |                                                       |                                             |                                            |                                                                            | /                         |
| PLAN                   | TA ARC                                             | UITECT<br>3ER N                                       |                                             | 4 AMUI                                     | EBLADA                                                                     | •                         |
|                        | Δ                                                  | 3ER I<br>PARTAMEN                                     |                                             | 0 A                                        |                                                                            |                           |
|                        |                                                    |                                                       |                                             |                                            |                                                                            | NOTA                      |
|                        |                                                    |                                                       |                                             |                                            |                                                                            |                           |
|                        |                                                    |                                                       |                                             |                                            |                                                                            |                           |
|                        |                                                    |                                                       |                                             |                                            |                                                                            |                           |
| FECHA:                 |                                                    |                                                       | CODIGO:                                     | :                                          |                                                                            | $\overline{/}$            |
|                        | 18/9/2022<br>44:58 a. m.                           |                                                       | CODIGO:                                     | A1                                         | 01                                                                         | $\rightarrow$             |
| ACOTACIONES:           |                                                    |                                                       | HOJA:                                       |                                            | DE:                                                                        |                           |
| N                      | /letro (M)                                         |                                                       |                                             |                                            |                                                                            |                           |
| FECHA:                 | 1:50                                               |                                                       |                                             |                                            |                                                                            |                           |