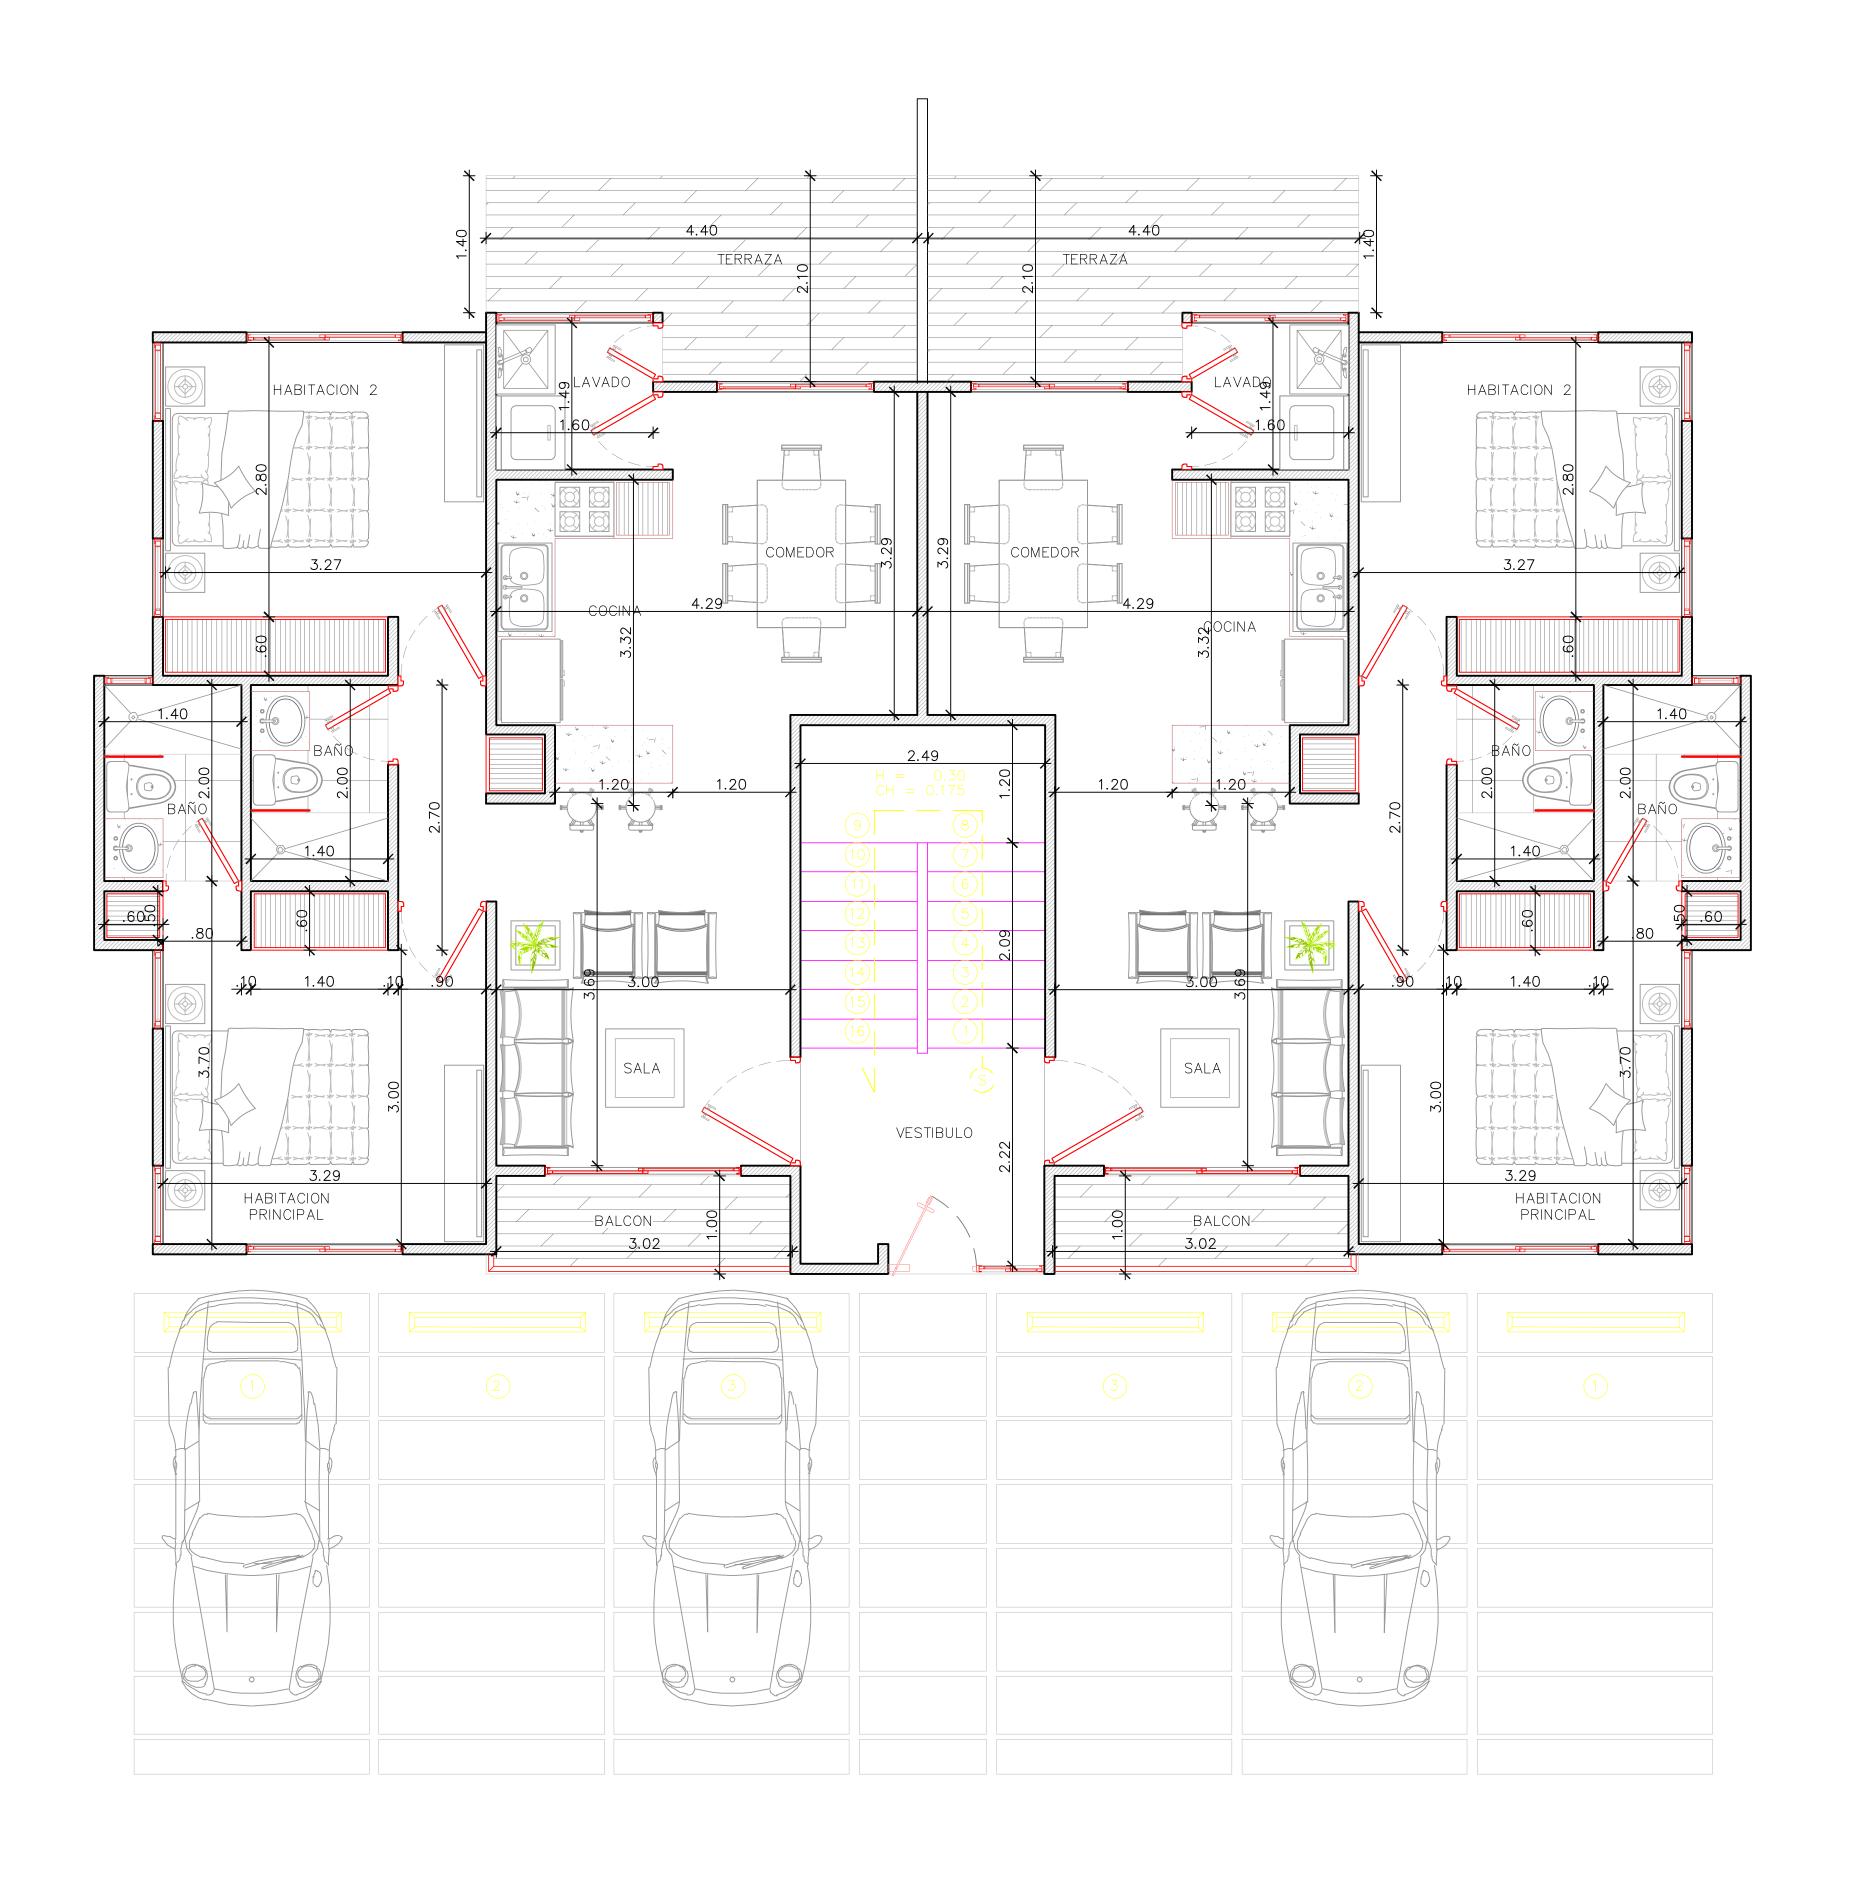

3 PLANTA ARO. ARUESLADA, NIVEL I

|                                     | CONSORCIO                                                                                                                                                                                                                                                                        |
|-------------------------------------|----------------------------------------------------------------------------------------------------------------------------------------------------------------------------------------------------------------------------------------------------------------------------------|
| CONC<br>PROYECTOS E                 | CRECAL GRUPOMISANGEZ DIPITON CONSTRUCTORA RUDDY MANUEL RO                                                                                                                                                                                                                        |
|                                     |                                                                                                                                                                                                                                                                                  |
| PROYECTO:                           |                                                                                                                                                                                                                                                                                  |
| RES                                 | SIDENCIAL RIVIERA COSTA CAN                                                                                                                                                                                                                                                      |
| Empresa:                            | CONSORCIO CONDIROSA                                                                                                                                                                                                                                                              |
| Logo:                               |                                                                                                                                                                                                                                                                                  |
| 5110                                |                                                                                                                                                                                                                                                                                  |
| RNC: Represent.: Firma:             | ING. MÁXIMO F. SÁNCHEZ LARA                                                                                                                                                                                                                                                      |
| Sello:                              |                                                                                                                                                                                                                                                                                  |
|                                     |                                                                                                                                                                                                                                                                                  |
| RESERVACIONES                       | :                                                                                                                                                                                                                                                                                |
| INTELECTUA<br>AMPARAI<br>DONDE SE P | DOCUMENTO Y TODO SU CONTENIDO ES PROPI<br>LL DE CONSTRUCTORA SANCHEZ LARA, S.R.L. E<br>DO POR LA LEY NO. 65-00 SOBRE DERECHO DE<br>PROHIBE LA DISTRIBUCIÓN, REPRODUCCIÓN, P<br>FORMAS DE UTILIZACIÓN DEL DOCUMENTO, YA<br>ARCIAL, SIN EL CONSENTIMIENTO EXPLICITO DI<br>TITULAR. |
|                                     | Loc                                                                                                                                                                                                                                                                              |
|                                     |                                                                                                                                                                                                                                                                                  |
|                                     |                                                                                                                                                                                                                                                                                  |
|                                     |                                                                                                                                                                                                                                                                                  |
| 7                                   |                                                                                                                                                                                                                                                                                  |
| \                                   |                                                                                                                                                                                                                                                                                  |
| PUNT                                | A CANA, BÁVARO, PROVINCIA LA ALTAGRAC                                                                                                                                                                                                                                            |
| DISEÑO ARQUITE                      | CTÓNICO / URBANO: ARQ. ÁLVARO SÁNCHEZ LARA                                                                                                                                                                                                                                       |
| CODIA:                              | 39729                                                                                                                                                                                                                                                                            |
|                                     | DISEÑO ARQUITECTÓNIO                                                                                                                                                                                                                                                             |
| Nombre:<br>CODIA:                   | ARQ. MARÍA A. LARA GARABITO<br>14820                                                                                                                                                                                                                                             |
| Firma:                              |                                                                                                                                                                                                                                                                                  |
| Nombre: CODIA:                      | ING. MÁXIMO F. SÁNCHEZ LARA 34522                                                                                                                                                                                                                                                |
| Firma:                              | 34322                                                                                                                                                                                                                                                                            |
| Nombre:                             | DISEÑO SANITARIO                                                                                                                                                                                                                                                                 |
| CODIA:<br>Firma:                    |                                                                                                                                                                                                                                                                                  |
| DISEÑO ELÉCTRIO                     | CO / MECÁNICO:                                                                                                                                                                                                                                                                   |
| Nombre:<br>CODIA:                   |                                                                                                                                                                                                                                                                                  |
| Firma:                              |                                                                                                                                                                                                                                                                                  |
| Nombre:                             | DISEÑO V                                                                                                                                                                                                                                                                         |
| CODIA:                              |                                                                                                                                                                                                                                                                                  |
|                                     |                                                                                                                                                                                                                                                                                  |
|                                     |                                                                                                                                                                                                                                                                                  |
|                                     |                                                                                                                                                                                                                                                                                  |
| CONTENIDO DE L                      | A HOJA:                                                                                                                                                                                                                                                                          |
| PLANTA                              | A ARQUITECTONICA AMUEBLAD<br>1ER NIVEL                                                                                                                                                                                                                                           |
|                                     | APARTAMENTOS TIPO A                                                                                                                                                                                                                                                              |
|                                     |                                                                                                                                                                                                                                                                                  |
|                                     |                                                                                                                                                                                                                                                                                  |
|                                     |                                                                                                                                                                                                                                                                                  |
|                                     |                                                                                                                                                                                                                                                                                  |
|                                     |                                                                                                                                                                                                                                                                                  |
| FECHA:                              | CODIGO:                                                                                                                                                                                                                                                                          |
| 1                                   |                                                                                                                                                                                                                                                                                  |
| 1 1:                                | A101                                                                                                                                                                                                                                                                             |
| 1 1:                                |                                                                                                                                                                                                                                                                                  |