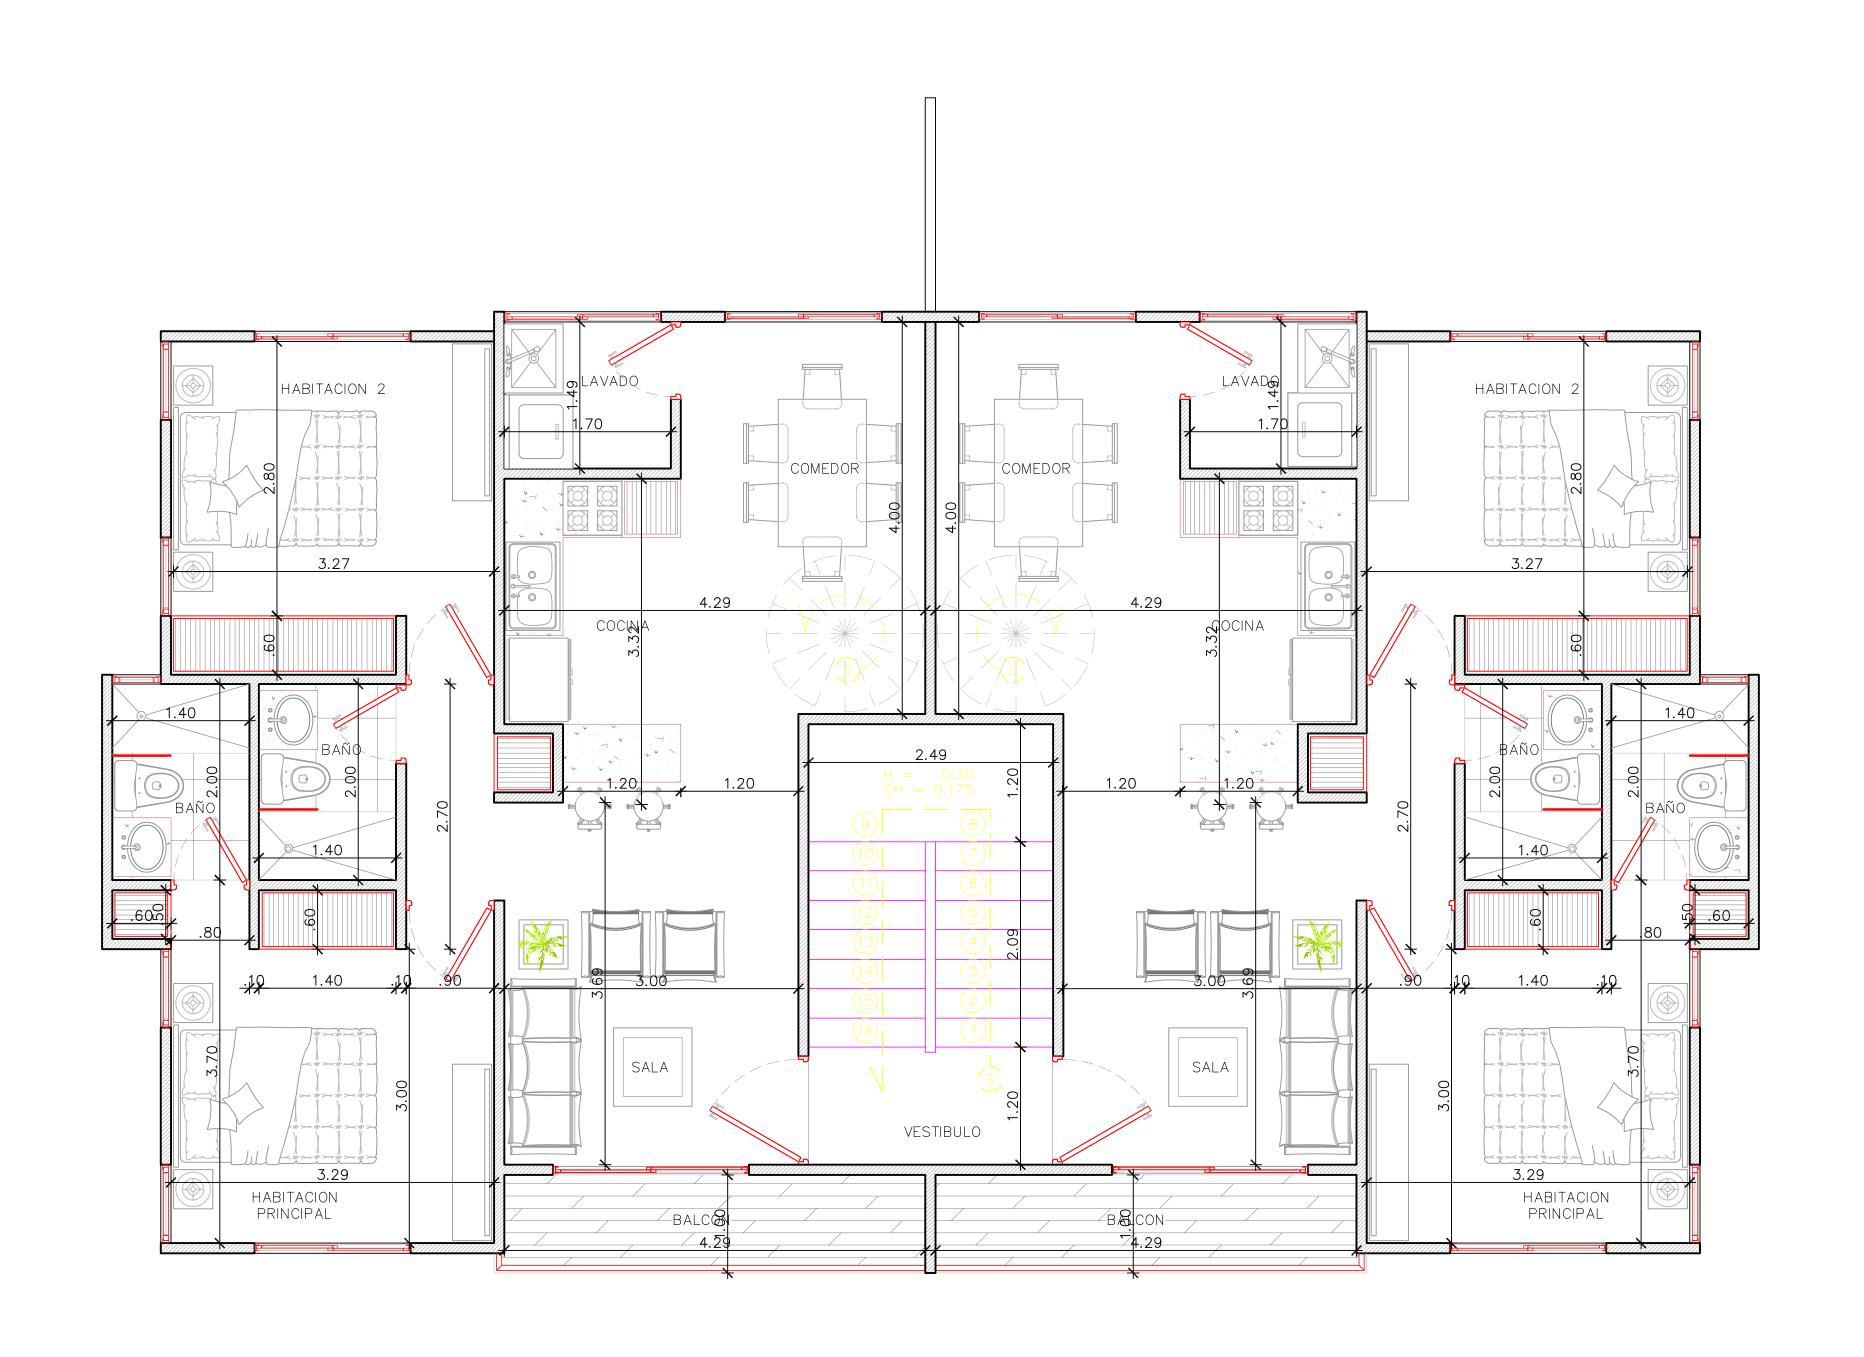

ESCALA GRÁFICA, 1:50

|                                                  | CONS                                                                                                                        | ORCIO                                                                 |                                                                   |
|--------------------------------------------------|-----------------------------------------------------------------------------------------------------------------------------|-----------------------------------------------------------------------|-------------------------------------------------------------------|
| CONC                                             | CRECAL GRUPOM                                                                                                               | SANG-EZDIPITON CONS                                                   | DNSTRUMAT<br>TRUCTORA RUDDY MANUEL RODRIG                         |
|                                                  |                                                                                                                             |                                                                       |                                                                   |
| PROYECTO:                                        |                                                                                                                             |                                                                       |                                                                   |
| RES                                              | SIDENCIAL RI                                                                                                                | VIERA CO                                                              | STA CANA                                                          |
| Empresa:                                         | CONSORCIO CO                                                                                                                | NDIROSA                                                               | PRO                                                               |
| Logo:                                            |                                                                                                                             |                                                                       |                                                                   |
| RNC:                                             |                                                                                                                             |                                                                       |                                                                   |
| Represent.:<br>Firma:                            | ING. MÁXIMO F.                                                                                                              | SÁNCHEZ LARA                                                          | 4                                                                 |
| Sello:                                           |                                                                                                                             |                                                                       |                                                                   |
|                                                  |                                                                                                                             |                                                                       |                                                                   |
| RESERVACIONES                                    | <b>3</b> :                                                                                                                  |                                                                       |                                                                   |
| INTELECTUA<br>AMPARAI<br>DONDE SE F<br>U OTRAS F | DOCUMENTO Y TOE<br>AL DE CONSTRUCTO<br>DO POR LA LEY NO<br>PROHIBE LA DISTRI<br>FORMAS DE UTILIZ<br>ARCIAL, SIN EL COI<br>T | DRA SANCHEZ  <br>  65-00 SOBRE  <br>  BUCIÓN, REPR<br>  ACIÓN DEL DOC | LARA, S.R.L. EL<br>DERECHO DE A<br>ODUCCIÓN, PUI<br>CUMENTO, YA S |
|                                                  | ~~~~                                                                                                                        |                                                                       | LOCA                                                              |
|                                                  |                                                                                                                             | <b>\</b>                                                              |                                                                   |
|                                                  | 1                                                                                                                           |                                                                       |                                                                   |
|                                                  | 3 77                                                                                                                        |                                                                       |                                                                   |
| 74                                               |                                                                                                                             |                                                                       |                                                                   |
|                                                  |                                                                                                                             |                                                                       |                                                                   |
| PUNT                                             | A CANA, BÁVARO,                                                                                                             | PROVINCIA LA                                                          | \ ALTAGRACIA                                                      |
| DISEÑO ARQUITE  Nombre:                          | ECTÓNICO / URBANO: ARQ. ÁLVARO S                                                                                            | ÁNCHEZ LARA                                                           |                                                                   |
| CODIA:<br>Firma:                                 | 39729                                                                                                                       |                                                                       |                                                                   |
|                                                  |                                                                                                                             |                                                                       | O ARQUITECTÓNICO                                                  |
| Nombre: CODIA: Firma:                            | ARQ. MARÍA A. L<br>14820                                                                                                    | ARA GARABIT                                                           | <u> </u>                                                          |
| DISEÑO ESTRUC                                    | TURAL / CIVIL:                                                                                                              |                                                                       |                                                                   |
| Nombre:<br>CODIA:                                | ING. MÁXIMO F.<br>34522                                                                                                     | SÁNCHEZ LAR                                                           | A                                                                 |
| Firma:                                           |                                                                                                                             |                                                                       |                                                                   |
| Nombre:                                          |                                                                                                                             | D                                                                     | ISEÑO SANITARIO H                                                 |
| CODIA:<br>Firma:                                 |                                                                                                                             |                                                                       |                                                                   |
| DISEÑO ELÉCTRI  Nombre:                          | CO / MECÁNICO:                                                                                                              |                                                                       |                                                                   |
| CODIA:<br>Firma:                                 |                                                                                                                             |                                                                       |                                                                   |
|                                                  |                                                                                                                             |                                                                       | DISEÑO VIA                                                        |
| Nombre:<br>CODIA:                                |                                                                                                                             |                                                                       |                                                                   |
| Firma:                                           |                                                                                                                             |                                                                       |                                                                   |
|                                                  |                                                                                                                             |                                                                       |                                                                   |
|                                                  |                                                                                                                             |                                                                       |                                                                   |
| CONTENIE 2 -                                     | V HO IV.                                                                                                                    |                                                                       |                                                                   |
| PLAN                                             | TA ARQUITE                                                                                                                  | CTONICA A                                                             | <br>AMUEBLAD                                                      |
|                                                  | 2D0                                                                                                                         | O NIVEL MENTOS TIPO A                                                 |                                                                   |
|                                                  | Δι⁻AR I AN                                                                                                                  | OO HPU A                                                              |                                                                   |
|                                                  |                                                                                                                             |                                                                       |                                                                   |
|                                                  |                                                                                                                             |                                                                       |                                                                   |
|                                                  |                                                                                                                             |                                                                       |                                                                   |
| FFOUR                                            |                                                                                                                             | 7 [ 22-:                                                              |                                                                   |
| FECHA:                                           | 18/9/2022                                                                                                                   | CODIGO:                                                               | <br>Λ1∩1                                                          |
|                                                  | 44:58 a. m.                                                                                                                 |                                                                       | A101                                                              |
| ACOTACIONES:                                     | Лetro (М)                                                                                                                   | HOJA:                                                                 | DE:                                                               |
| FECHA:                                           | 4 - 50                                                                                                                      |                                                                       |                                                                   |
|                                                  | 1:50                                                                                                                        |                                                                       |                                                                   |