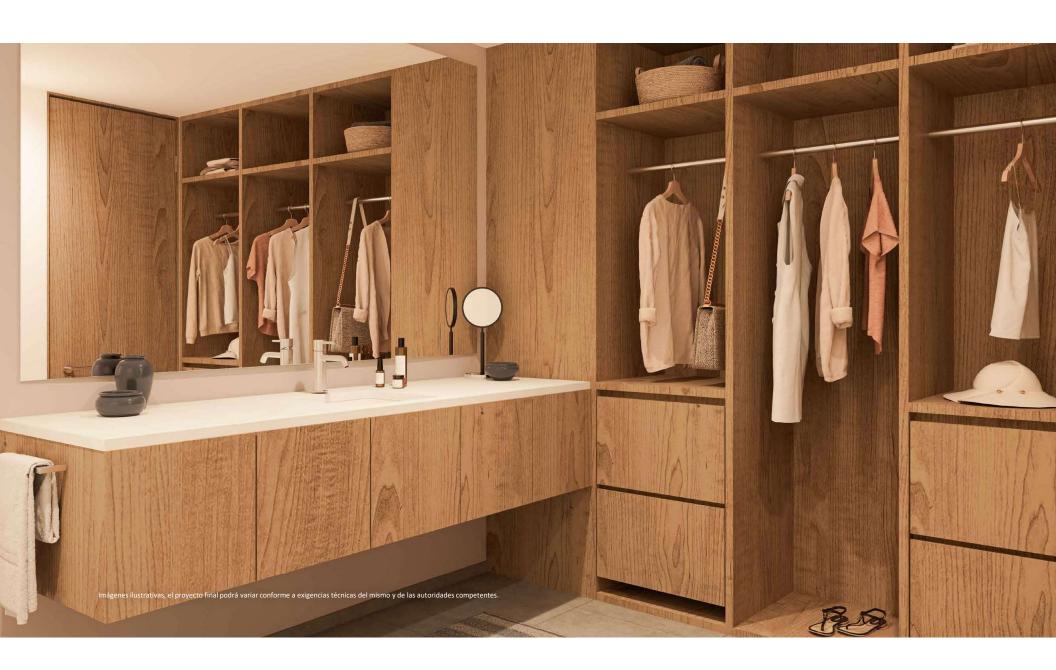

#### 75.2 m<sup>2</sup>

- ♦ North & South View
- → 2 Bedrooms
- ↑ 2 Bathrooms
- → Walk-in closet

- → Open Living Room
- ★ Kitchen
- ✦ Laundry Room
- → 2 Terraces

#### 77.1 m<sup>2</sup>

- → North & South View → Open Living Room
- → 2 Bedrooms
- → Kitchen
- → 2 Bathrooms
- Laundry Room
- → Walk-in closet
- ♦ 2 Terraces