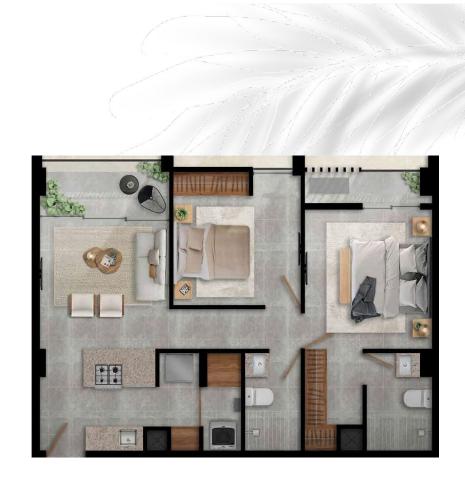

#### 75.2 m<sup>2</sup>

- ♦ North & South View
- → 2 Bedrooms
- ↑ 2 Bathrooms
- → Walk-in closet

- → Open Living Room
- ★ Kitchen
- ✦ Laundry Room
- → 2 Terraces

#### 77.1 m<sup>2</sup>

- → North & South View → Open Living Room
- → 2 Bedrooms
- → Kitchen
- → 2 Bathrooms
- Laundry Room
- → Walk-in closet
- ♦ 2 Terraces