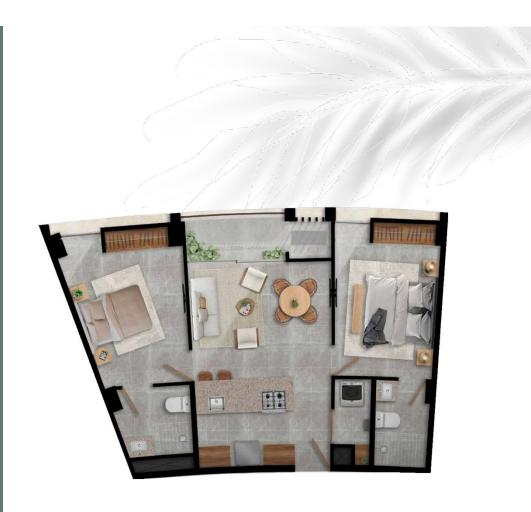

## **VITA**

#### 75.2 m<sup>2</sup>

- ♦ North & South View
- → 2 Bedrooms
- ↑ 2 Bathrooms
- → Walk-in closet

- → Open Living Room
- ★ Kitchen
- ✦ Laundry Room
- → 2 Terraces