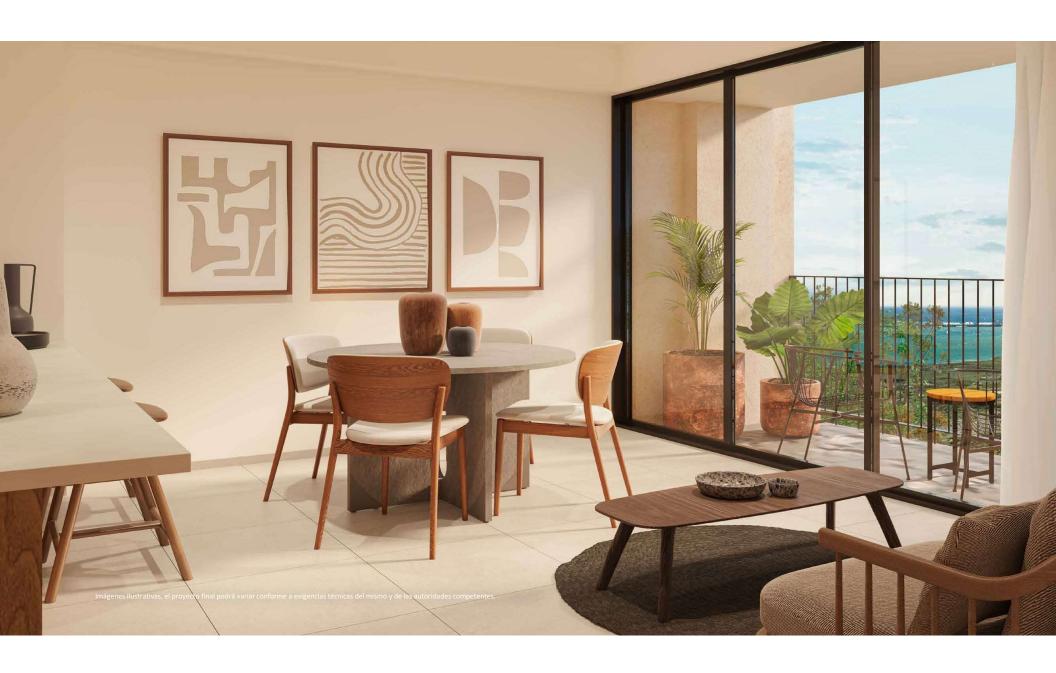

#### 50.64 m<sup>2</sup>

- ♦ South View
- ♦ 1 Bedroom
- → 1 Bathroom
- Open Living Room

- ★ Kitchen
- → Laundry Room
- → Terrace

### 55.8 m<sup>2</sup>

- ♦ South View
- ♦ 1 Bedroom
- ♦ 1 Bathroom
- ♦ Open Living Room

- ★ Kitchen
- → Laundry Room
- → Terrace