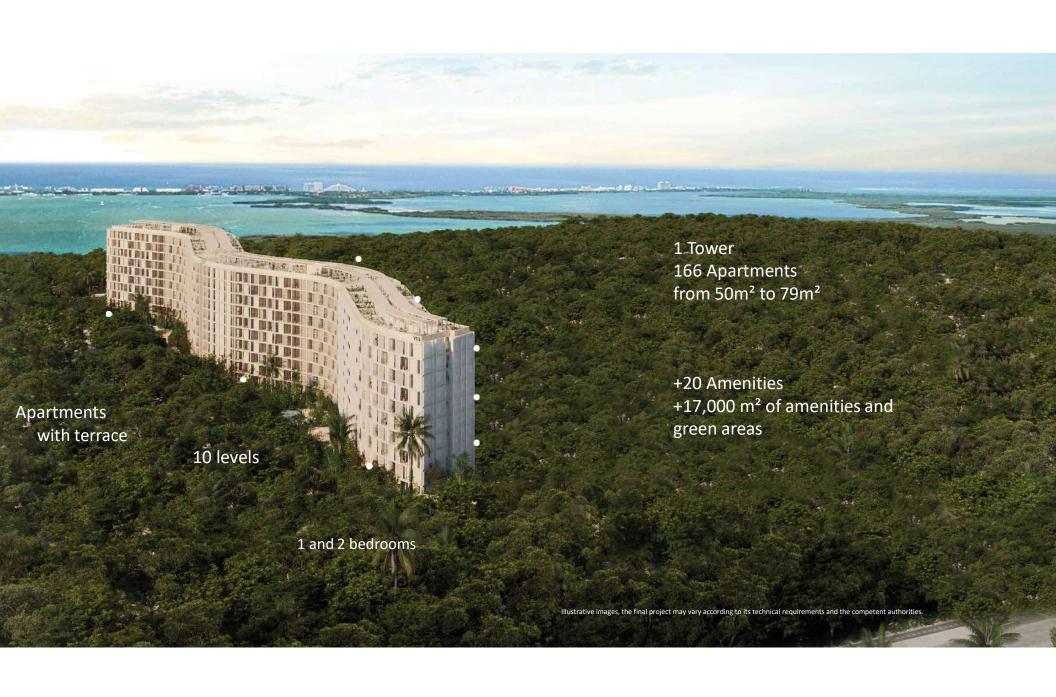

the second airport
largest in Mexico

HIGHER

Quality of life

NICHUPTE BRIDGE It will reduce times of transfers

> A destination with tourism 365 days a year

BOULEVARD
REHABILITATION
Luis Donaldo Colosio,
that connects the airport
with downtown Cancun

MAYAN TRAIN
Greater connectivity
for the future

30 MILLION of visitors in the year 2022

1st DESTINATION country tourist on an international level

Arrival of more than 6 milion international tourists in 2022



EXCELLENT investment

THE VACATION RENTAL it is one of the best business in investment returns

CAPITAL GAIN rising for the next 7 years

New projects are under development such as the upcoming Formula 1 Riviera Maya Grand Prix, the Gran Outlet Shopping Mall in Cancun and more new Theme Parks are coming in the next years.















## WELLNESS



Green areas



Yoga Deck







walking trail



jogging track



Padel courts





# FUN



Splash & Fun



relax zone



magic park



relax lounge





# WORK



ृ्् Outdoor Lounge



Wifi 360°







## **SERENA**

#### 50.64 m<sup>2</sup>

- ♦ South View
- ♦ 1 Bedroom
- → 1 Bathroom
- Open Living Room

- ★ Kitchen
- → Laundry Room
- → Terrace



## **SERENA**

### 55.8 m<sup>2</sup>

- ♦ South View
- ♦ 1 Bedroom
- ♦ 1 Bathroom
- ♦ Open Living Room

- ★ Kitchen
- → Laundry Room
- → Terrace







# OHANA

55.2 m2

- North View
- → 1 Bedroom
- → 1 Bathroom
- Open LivingRoom

- → Kitchen
- Laundry Room
- → Terrace



## OHANA

57.7 m<sup>2</sup>

- North View
- → 1 Bedroom
- → 1 Bathroom
- Open LivingRoom

- → Kitchen
- Laundry Room
- → Terrace







## **VITA**