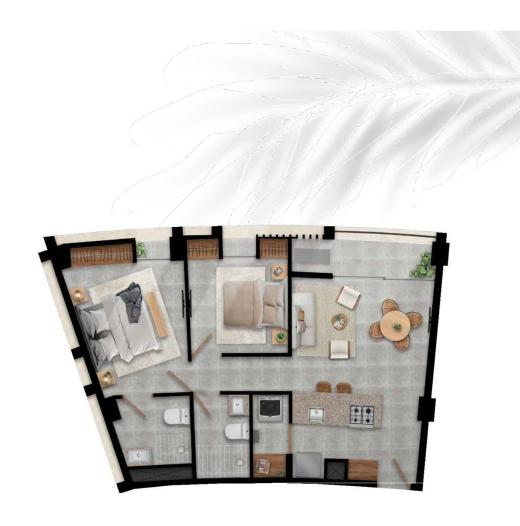

# ZEN

## 76.9 m<sup>2</sup>

- North View
- → 2 Bedrooms
- → 2 Bathrooms
- → Open Living Room

- Kitchen
- Laundry Room
- → Terrace