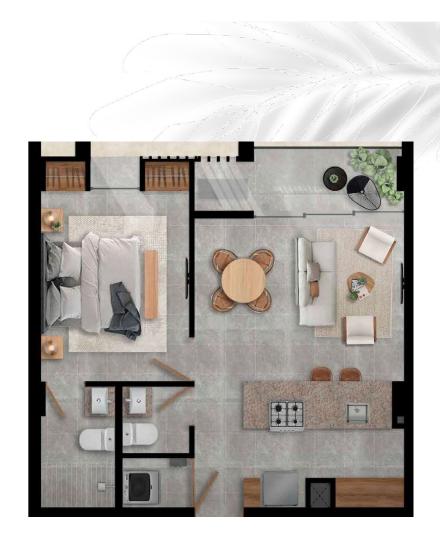

## **VITA**

#### 75.2 m<sup>2</sup>

- ♦ North & South View
- → 2 Bedrooms
- ↑ 2 Bathrooms
- → Walk-in closet

- → Open Living Room
- ★ Kitchen
- ✦ Laundry Room
- → 2 Terraces