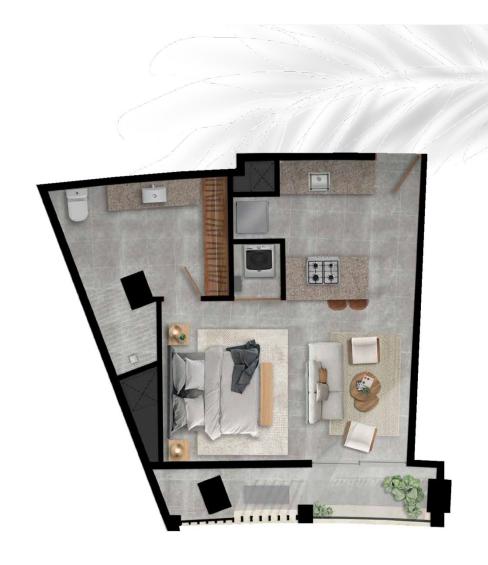

# OHANA

55.2 m2

- North View
- → 1 Bedroom
- → 1 Bathroom
- Open LivingRoom

- → Kitchen
- Laundry Room
- → Terrace

## OHANA

57.7 m<sup>2</sup>

- North View
- → 1 Bedroom
- → 1 Bathroom
- Open LivingRoom

- → Kitchen
- Laundry Room
- → Terrace