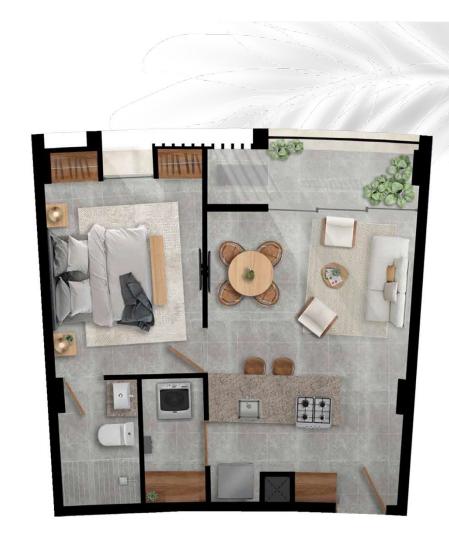

#### 50.64 m<sup>2</sup>

- ♦ South View
- ♦ 1 Bedroom
- → 1 Bathroom
- Open Living Room

- ★ Kitchen
- → Laundry Room
- → Terrace

### 55.8 m<sup>2</sup>

- ♦ South View
- ♦ 1 Bedroom
- ♦ 1 Bathroom
- ♦ Open Living Room

- ★ Kitchen
- → Laundry Room
- → Terrace