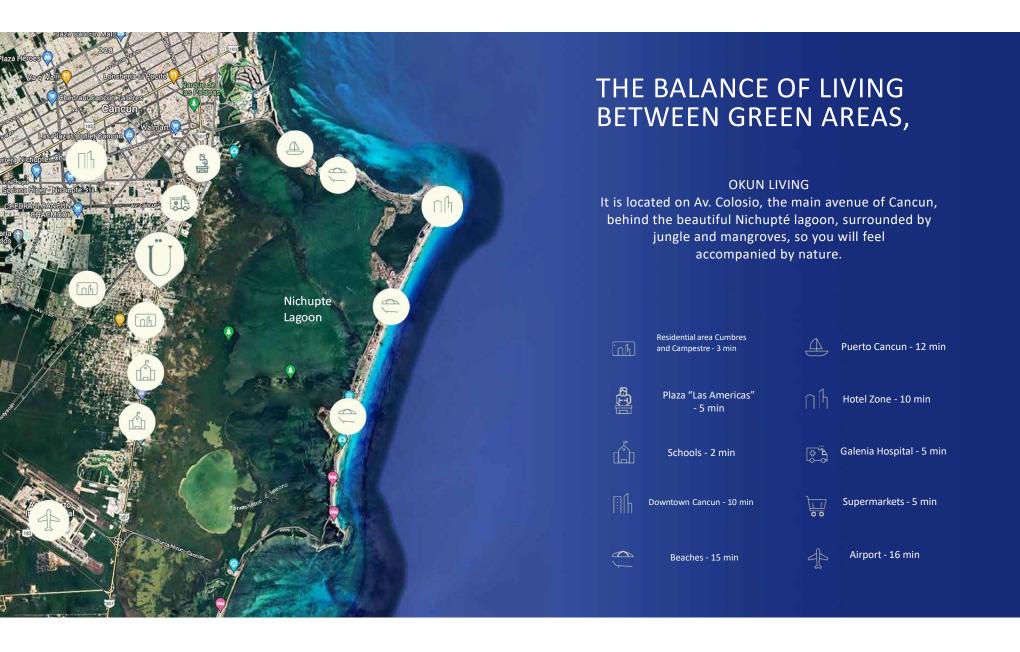

CANCUN
INTERNATIONAL
AIRPORT
the second airport
largest in Mexico

HIGHER

Quality of life

NICHUPTE BRIDGE It will reduce times of transfers

> A destination with tourism 365 days a year

BOULEVARD
REHABILITATION
Luis Donaldo Colosio,
that connects the airport
with downtown Cancun

MAYAN TRAIN
Greater connectivity
for the future

30 MILLION of visitors in the year 2022

1st DESTINATION country tourist on an international level

Arrival of more than 6 milion international tourists in 2022