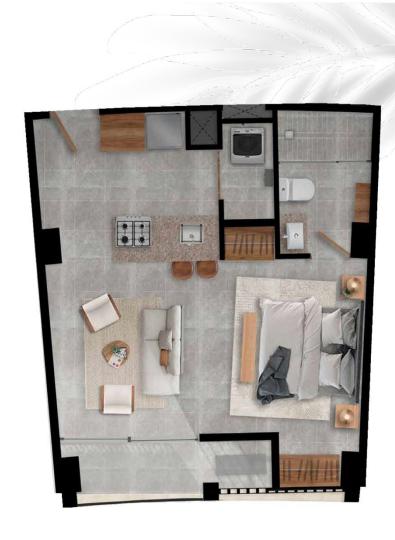

#### 50.64 m<sup>2</sup>

- ♦ South View
- ♦ 1 Bedroom
- → 1 Bathroom
- Open Living Room

- ★ Kitchen
- → Laundry Room
- → Terrace