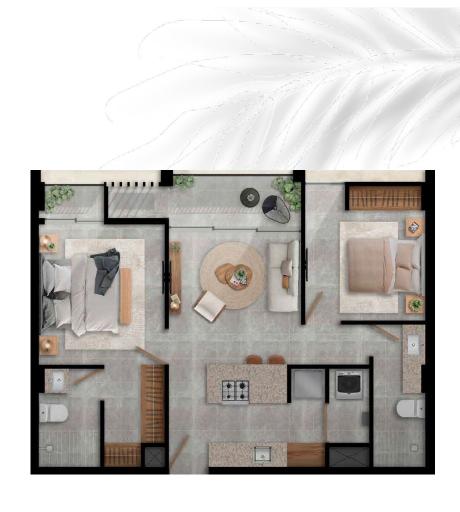

## **VITA**

#### 77.1 m<sup>2</sup>

- → North & South View → Open Living Room
- → 2 Bedrooms
- → Kitchen
- → 2 Bathrooms
- Laundry Room
- → Walk-in closet
- ♦ 2 Terraces