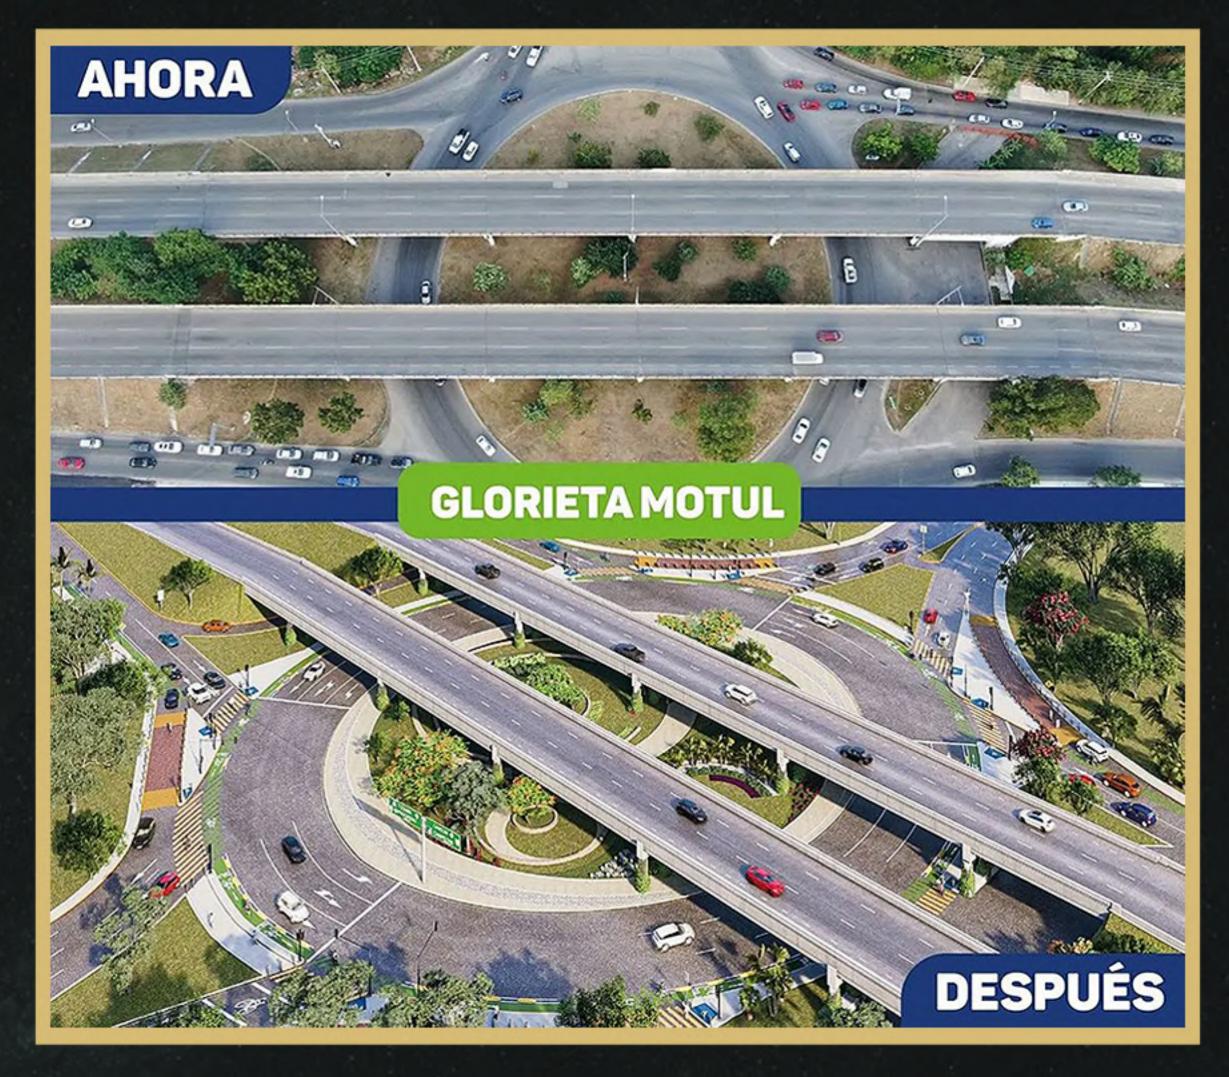

## Obras públicas de acceso al proyecto

Las glorietas de las salidas a Cholul y Motul sobre el periférico (Las 2 principales vías de acceso al proyecto), con un flujo de más de 4,000 coches en horas pico, ahora van a tener más opciones para reducir tiempos de espera hasta en un 30% con las siguientes mejoras:

### Glorieta Motul

(Periférico Norte - Conkal - Telchac Pto - Chicxulub Pto)