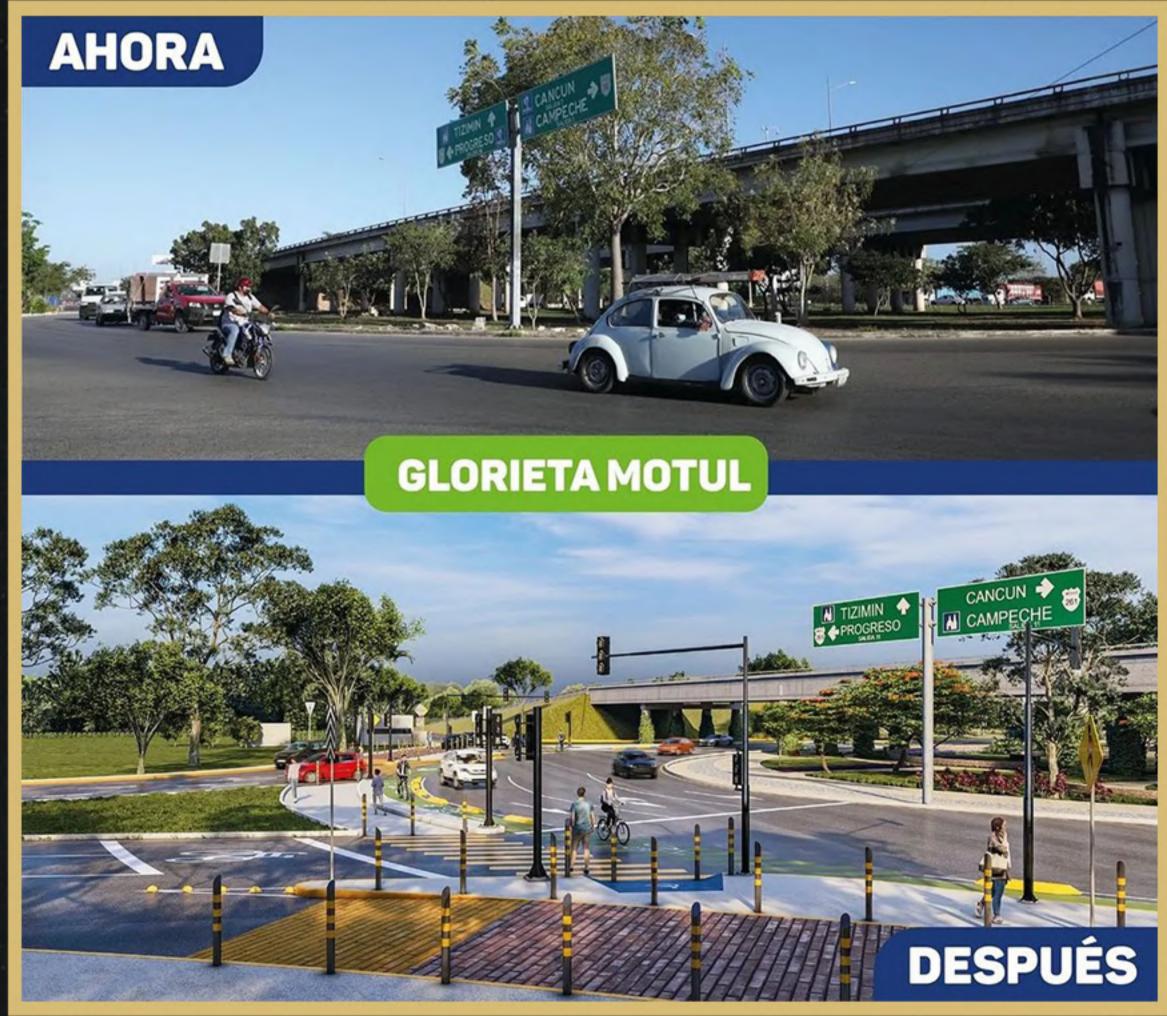

## Obras públicas de acceso al proyecto

Las glorietas de las salidas a Cholul y Motul sobre el periférico (Las 2 principales vías de acceso al proyecto), con un flujo de más de 4,000 coches en horas pico, ahora van a tener más opciones para reducir tiempos de espera hasta en un 30% con las siguientes mejoras:

### Glorieta Motul

(Periférico Norte - Conkal - Telchac Pto - Chicxulub Pto)