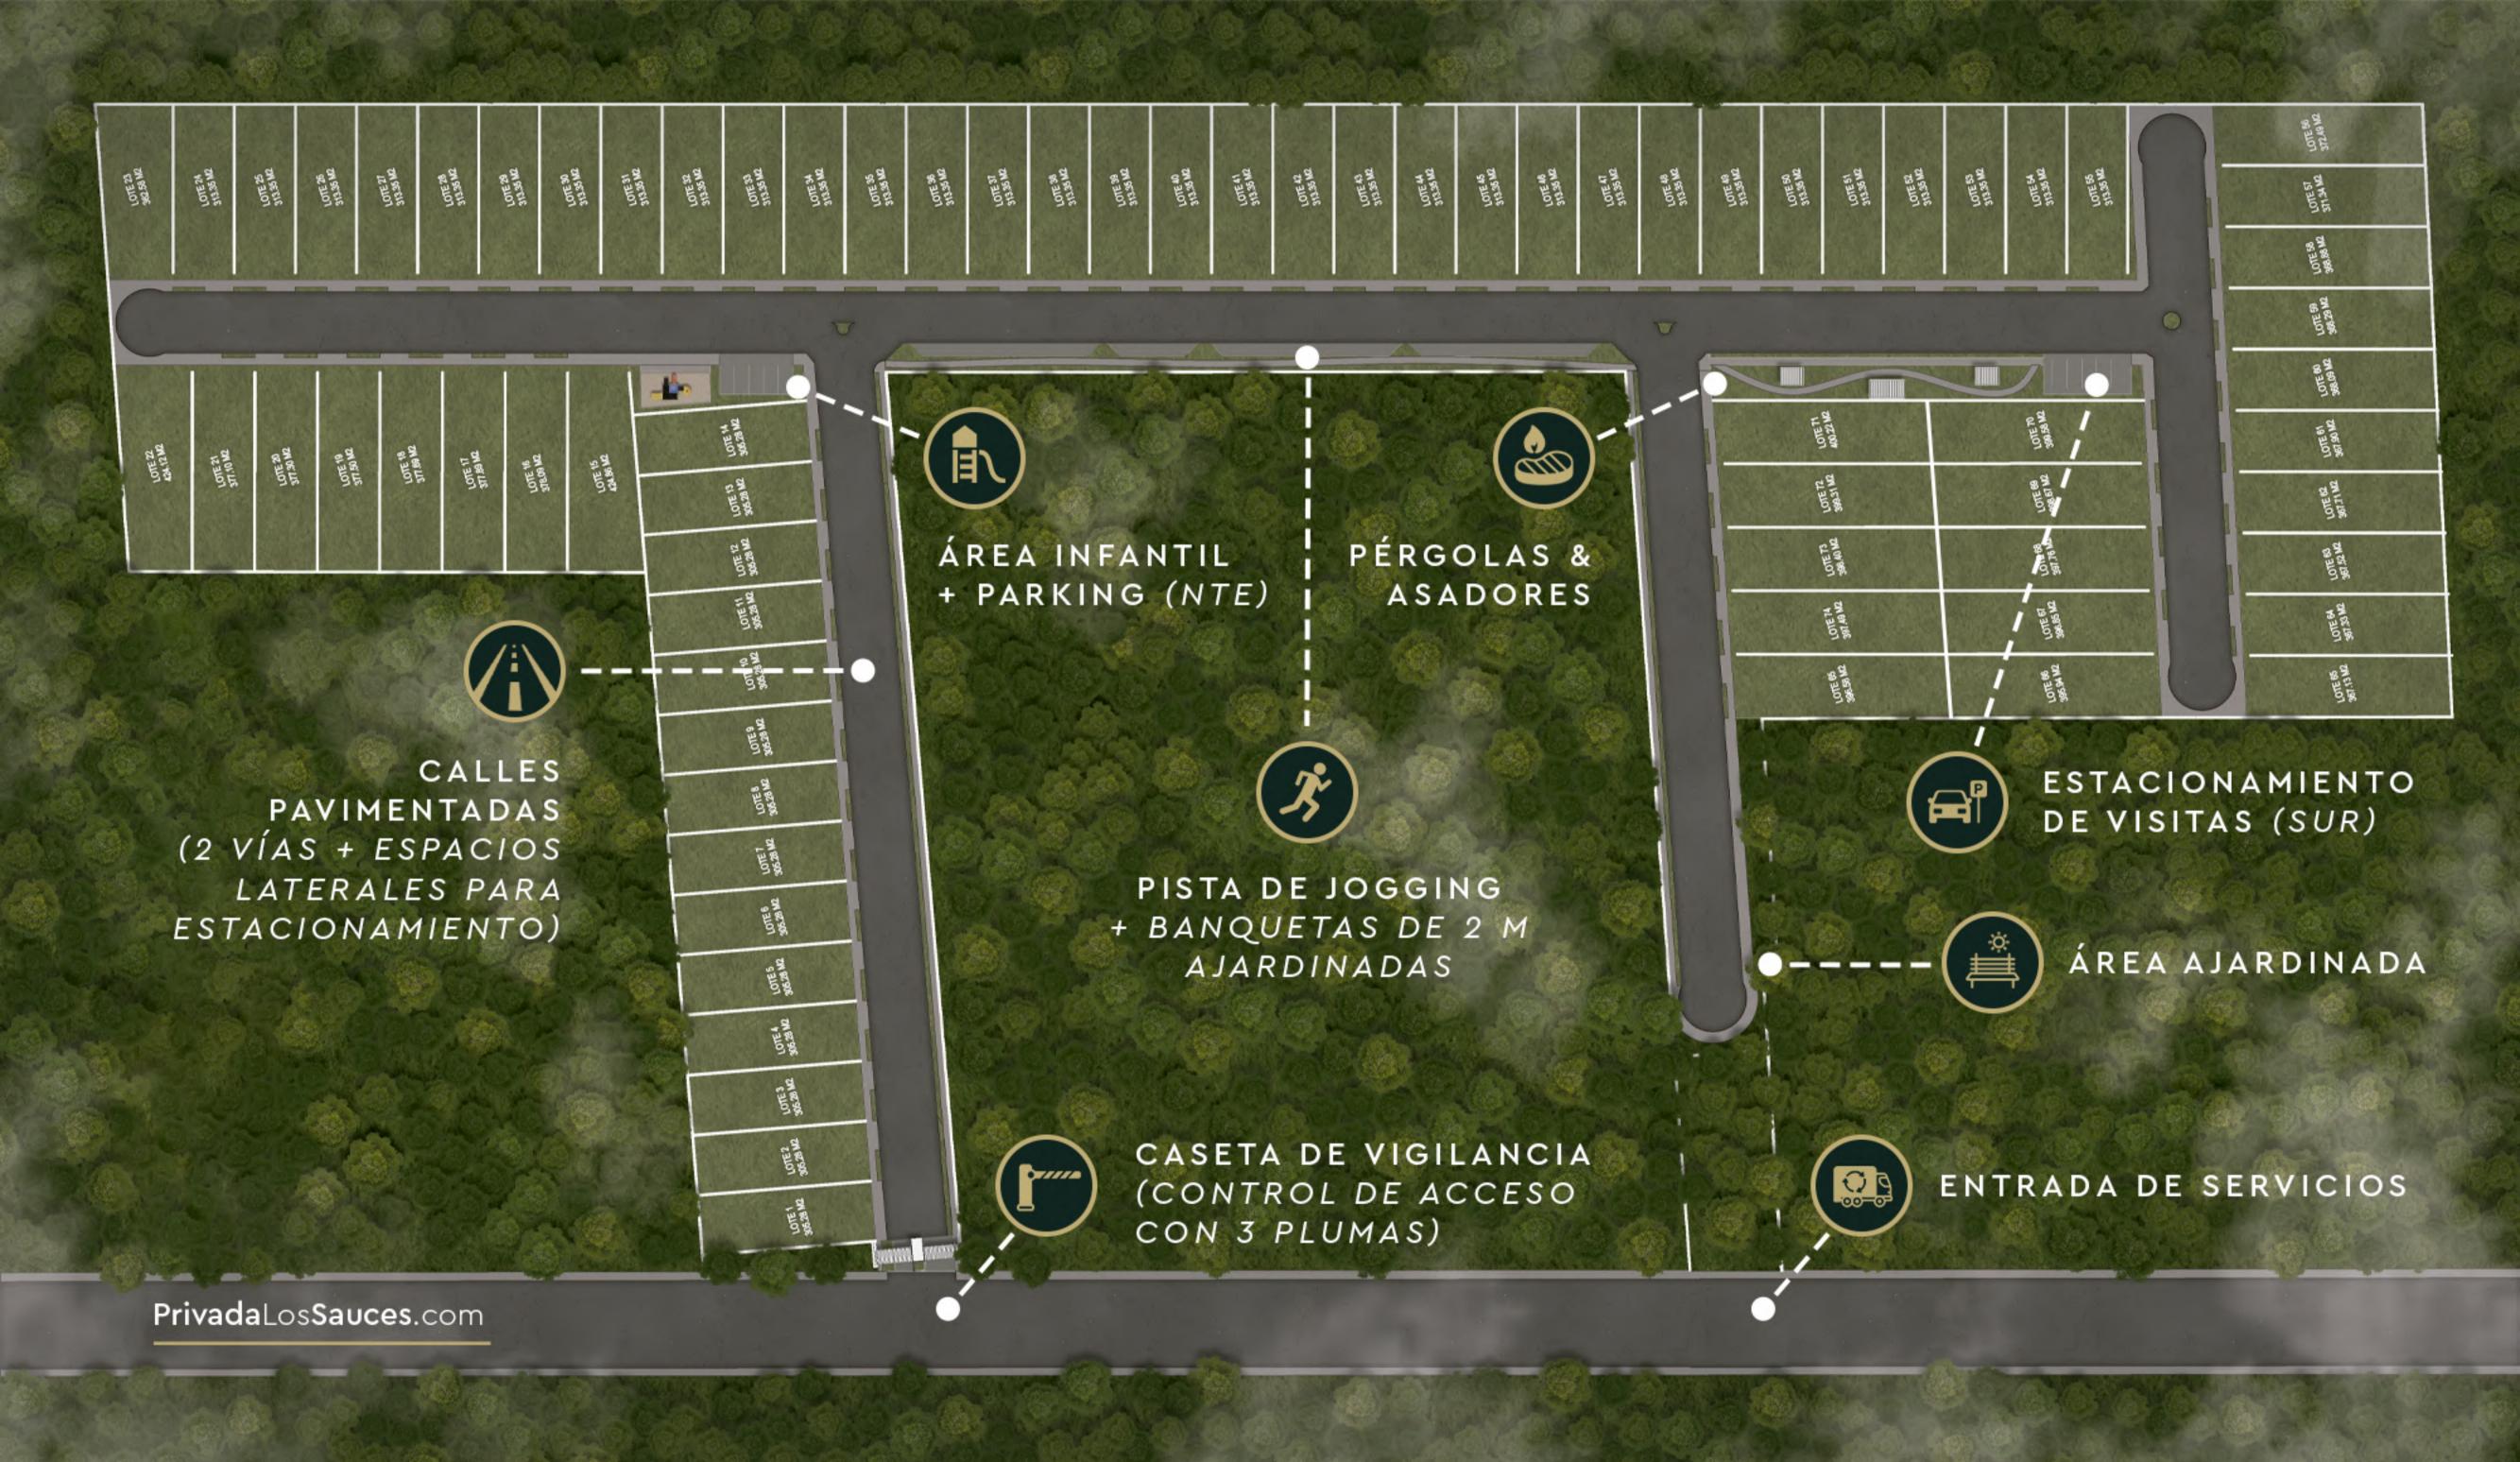

### Urbanización & Servicios

## en Campestre Viladiú

ENERGIA ELÉCTRICA

ALUMBRADO PÚBLICO

CALLES PAVIMENTADAS

ENTORNO HABITACIONAL

INFRA-ESTRUCTURA WI-FI

ZONA VIGILADA

COMERCIOS EN LA ZONA

PAGO DE SERVICIOS EN MÉRIDA

TRANSPORTE PÚBLICO

## Lotificación

"1° ETAPA (75 LOTES)"

Medidas x lote desde

306 m<sup>2</sup> | 424 m<sup>2</sup>

Disponible

Apartado

Vendido

PrivadaLosSauces.com