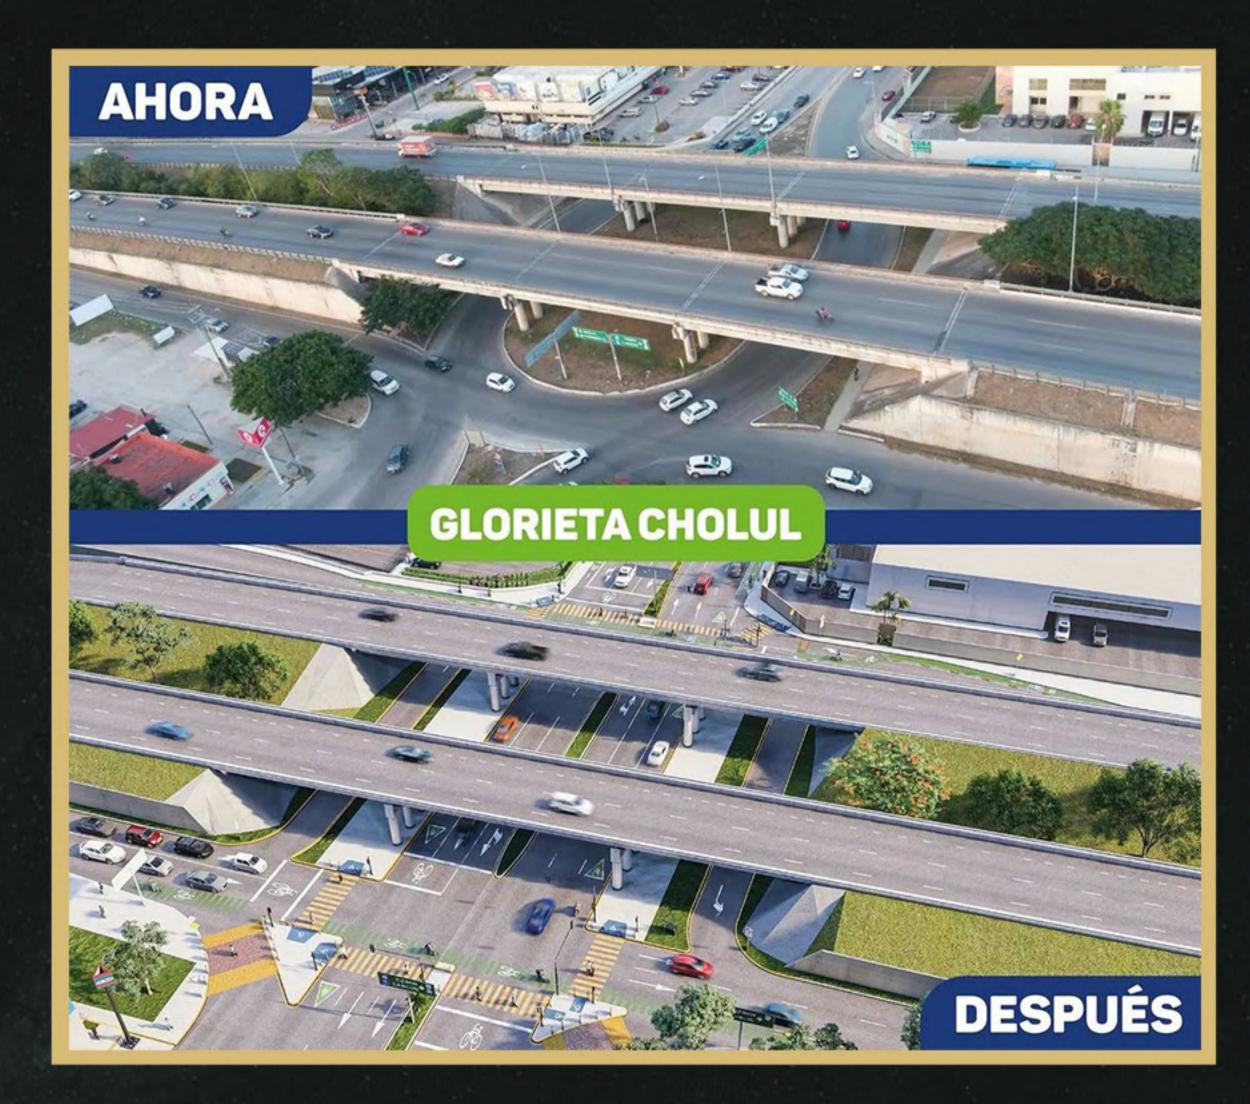

## Obras públicas de acceso al proyecto

Las glorietas de las salidas a Cholul y Motul sobre el periférico (Las 2 principales vías de acceso al proyecto), con un flujo de más de 4,000 coches en horas pico, ahora van a tener más opciones para reducir tiempos de espera hasta en un 30% con las siguientes mejoras:

### Glorieta Cholul

(Periférico Norte – Entrada a Plaza Altabrisa – Av. Correa Rachó)