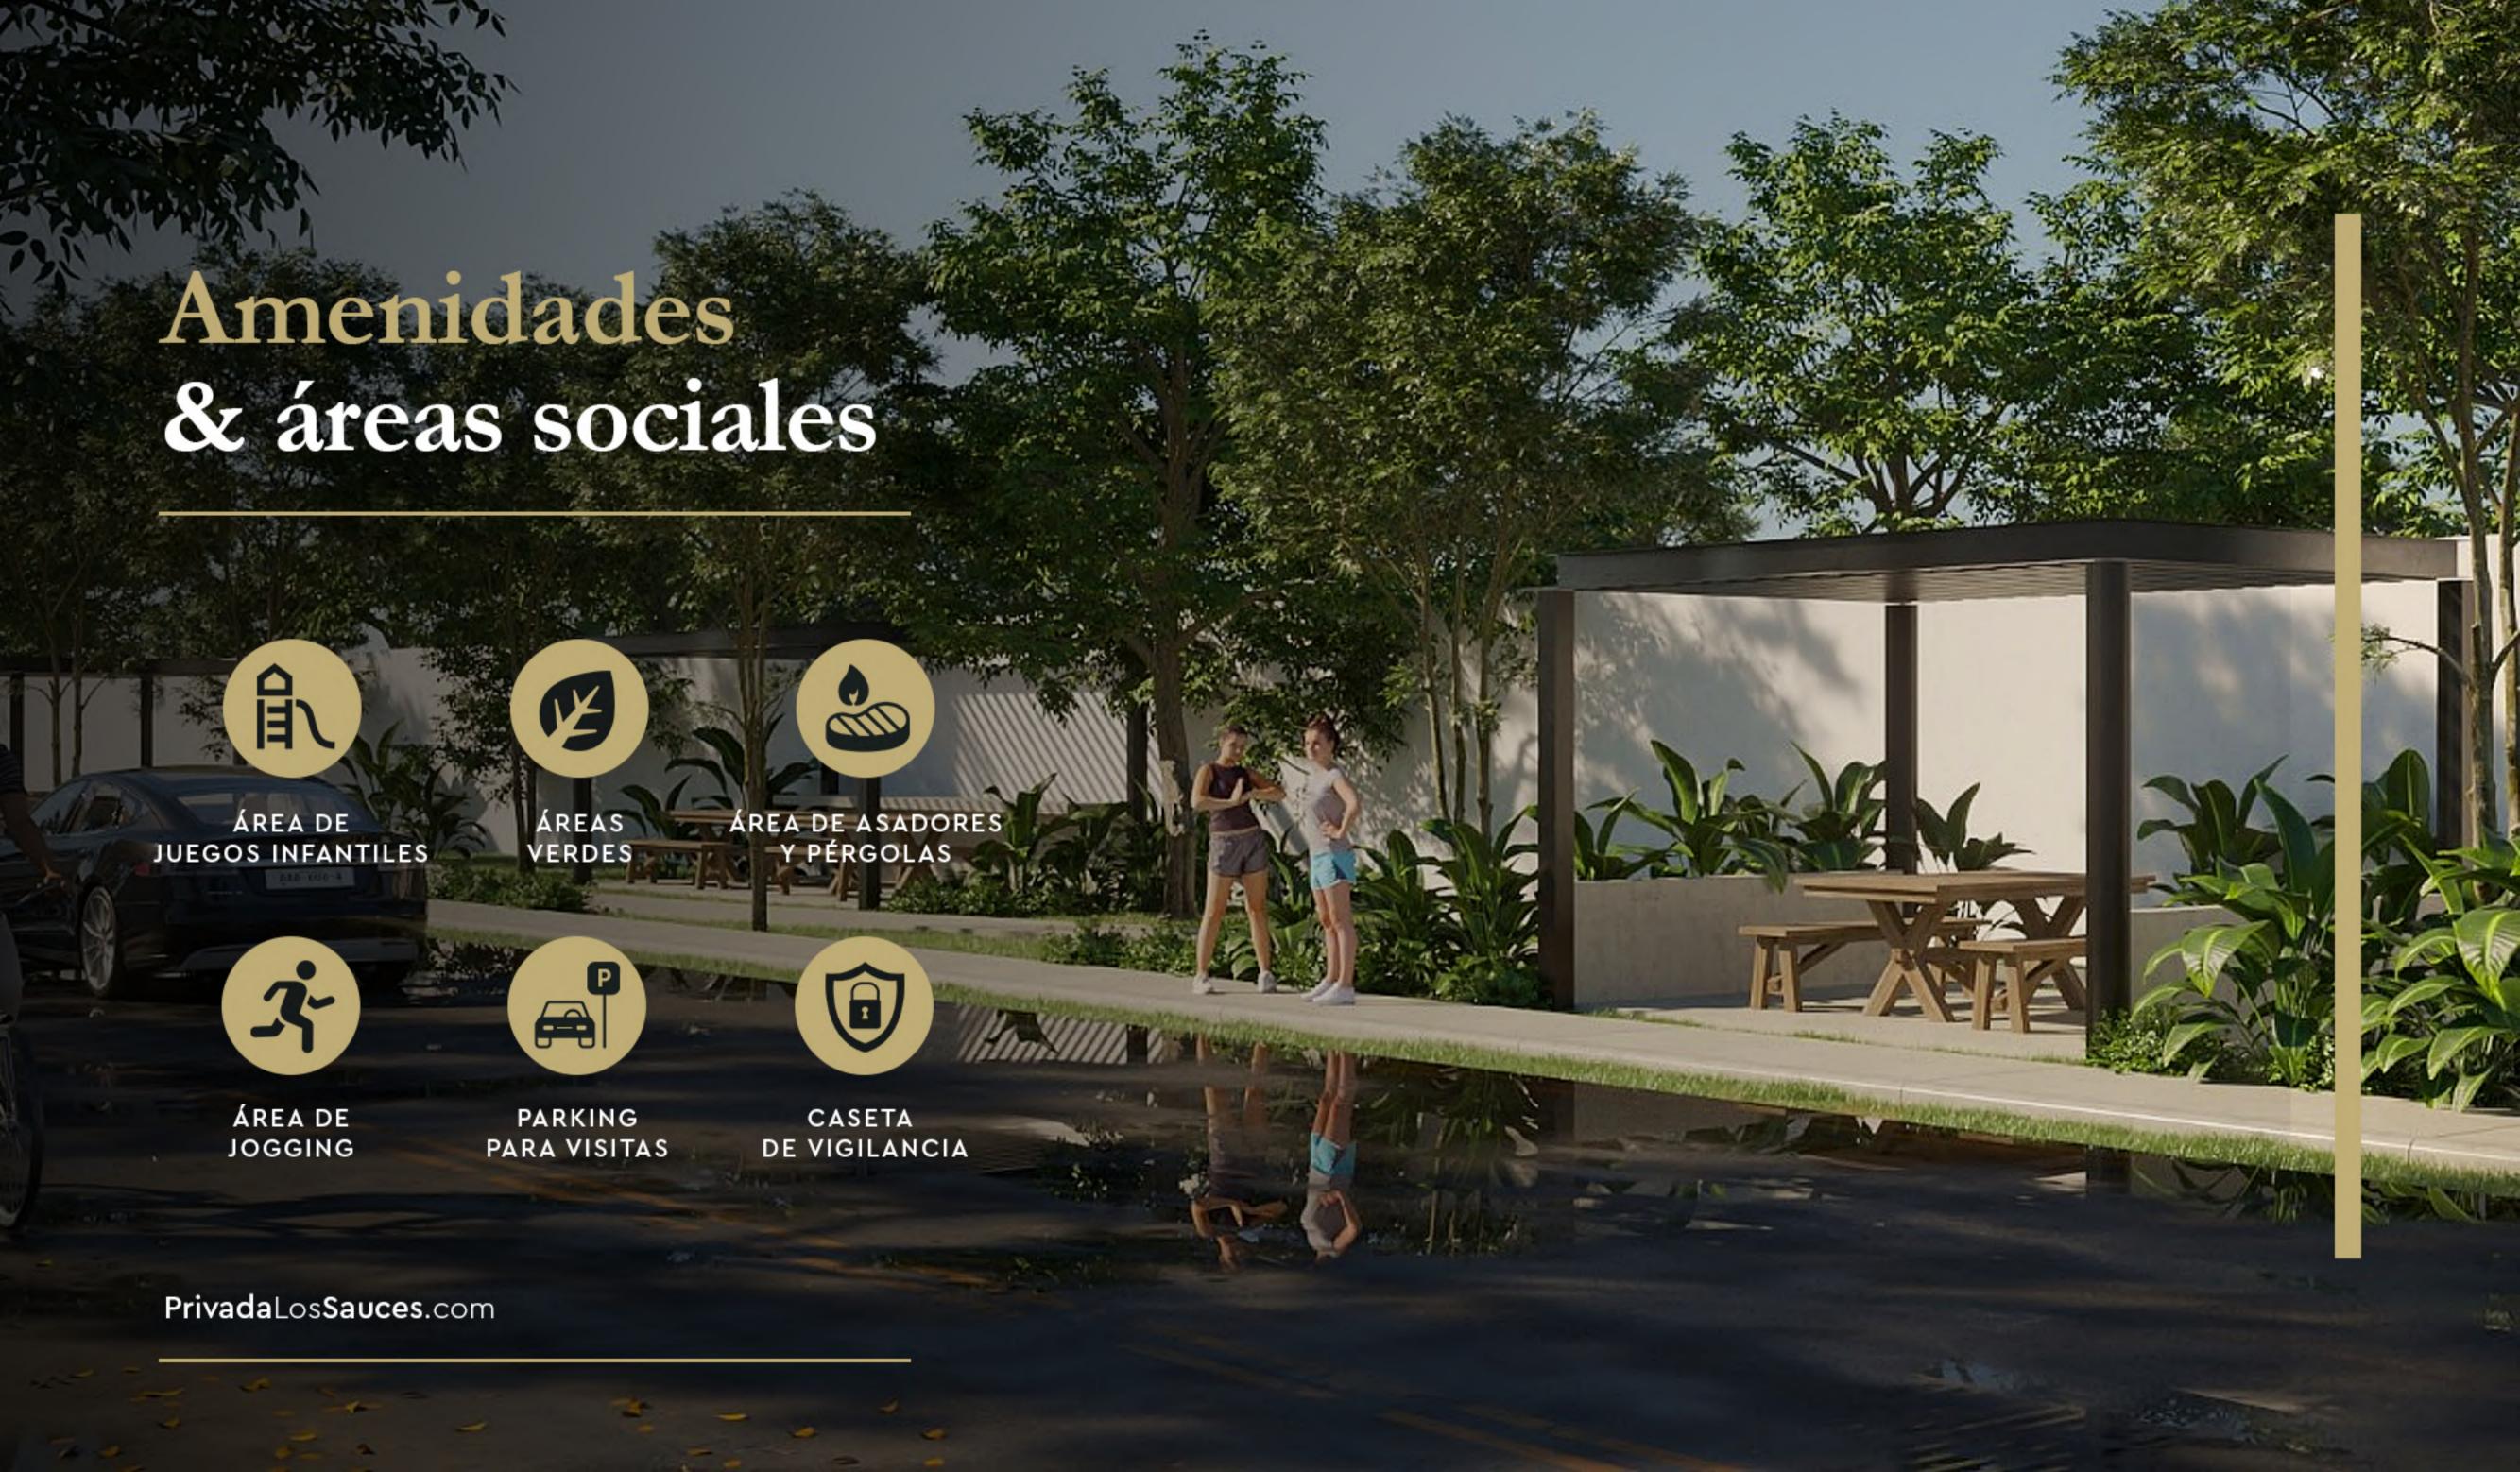

## Los Sauces

PRIVADA RESIDENCIAL



Campestre Viladiu,

zona de paz & seguridad



PrivadaLosSauces.com













### Urbanización & Servicios

## en Campestre Viladiú



ENERGIA ELÉCTRICA



ALUMBRADO PÚBLICO



CALLES PAVIMENTADAS



ENTORNO HABITACIONAL



INFRA-ESTRUCTURA WI-FI



ZONA VIGILADA



COMERCIOS EN LA ZONA



PAGO DE SERVICIOS EN MÉRIDA



TRANSPORTE PÚBLICO





## Lotificación

"1° ETAPA (75 LOTES)"

Medidas x lote desde

306 m<sup>2</sup> | 424 m<sup>2</sup>

Disponible

Apartado

Vendido

PrivadaLosSauces.com

## Calendario del proyecto







DICIEMBRE 2021

Pre-venta friends & family JULIO 2022

Comienza
la construcción
del proyecto
(Recurso propio)

DICIEMBRE 2023

Escrituración de lotes (Finalización de proyecto)

## Obras públicas de acceso al proyecto

Las glorietas de las salidas a Cholul y Motul sobre el periférico (Las 2 principales vías de acceso al proyecto), c