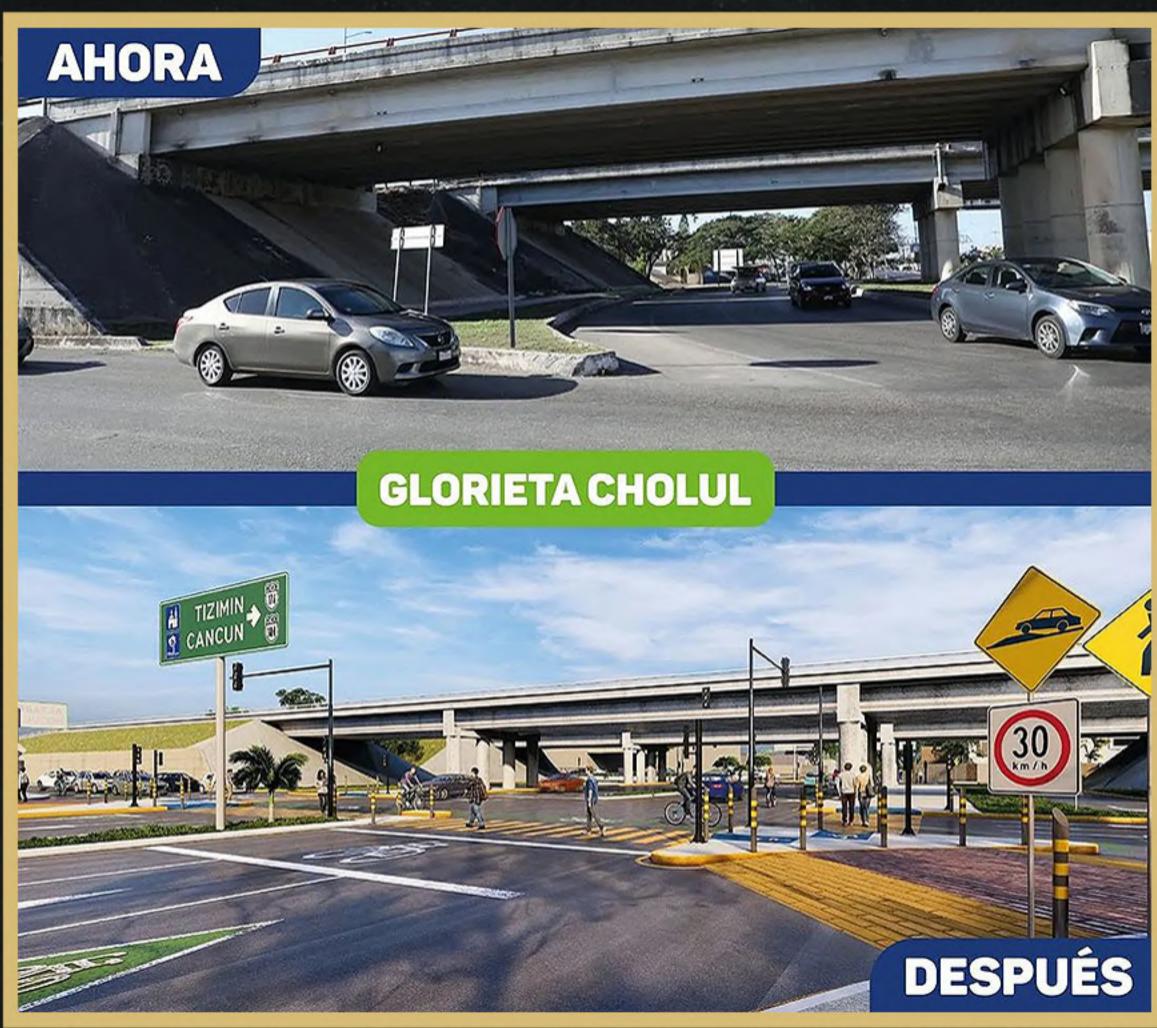

## Obras públicas de acceso al proyecto

Las glorietas de las salidas a Cholul y Motul sobre el periférico (Las 2 principales vías de acceso al proyecto), con un flujo de más de 4,000 coches en horas pico, ahora van a tener más opciones para reducir tiempos de espera hasta en un 30% con las siguientes mejoras:

### Glorieta Cholul

(Periférico Norte – Entrada a Plaza Altabrisa – Av. Correa Rachó)