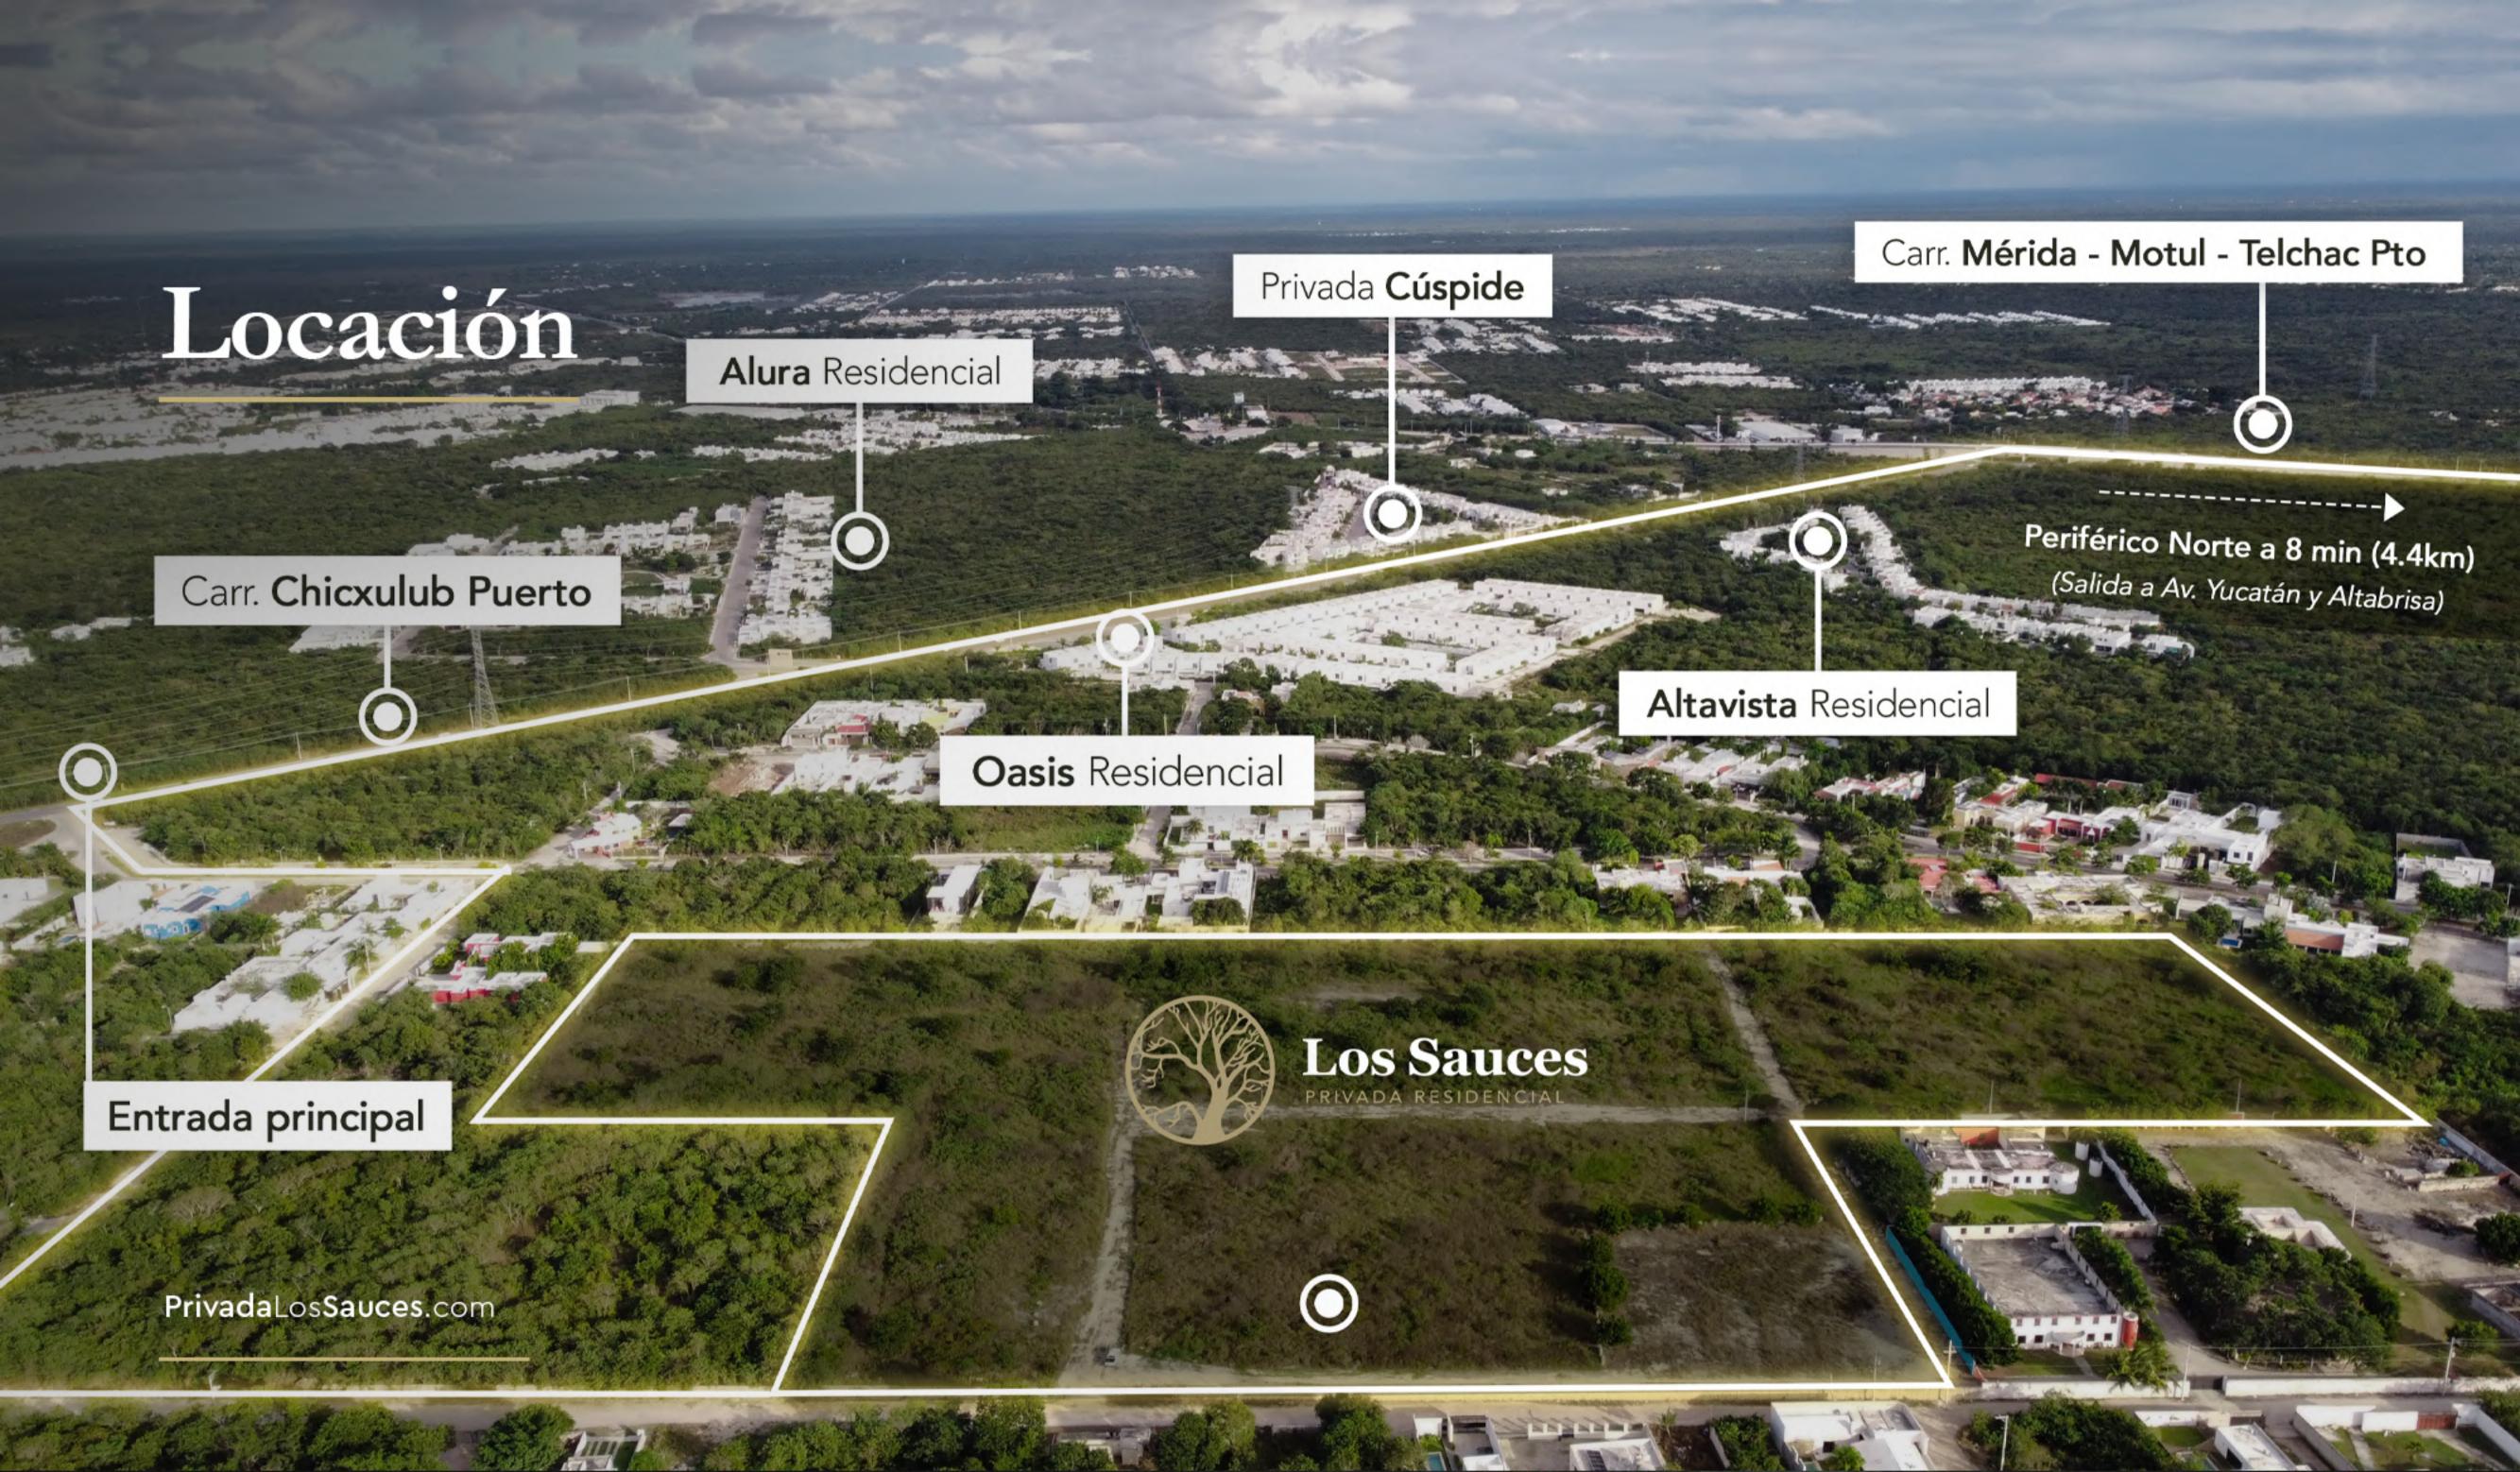

## Obras públicas de acceso al proyecto

Las glorietas de las salidas a Cholul y Motul sobre el periférico (Las 2 principales vías de acceso al proyecto), con un flujo de más de 4,000 coches en horas pico, ahora van a tener más opciones para reducir tiempos de espera hasta en un 30% con las siguientes mejoras:

### Glorieta Cholul

(Periférico Norte – Entrada a Plaza Altabrisa – Av. Correa Rachó)

### Glorieta Motul

(Periférico Norte - Conkal - Telchac Pto - Chicxulub Pto)