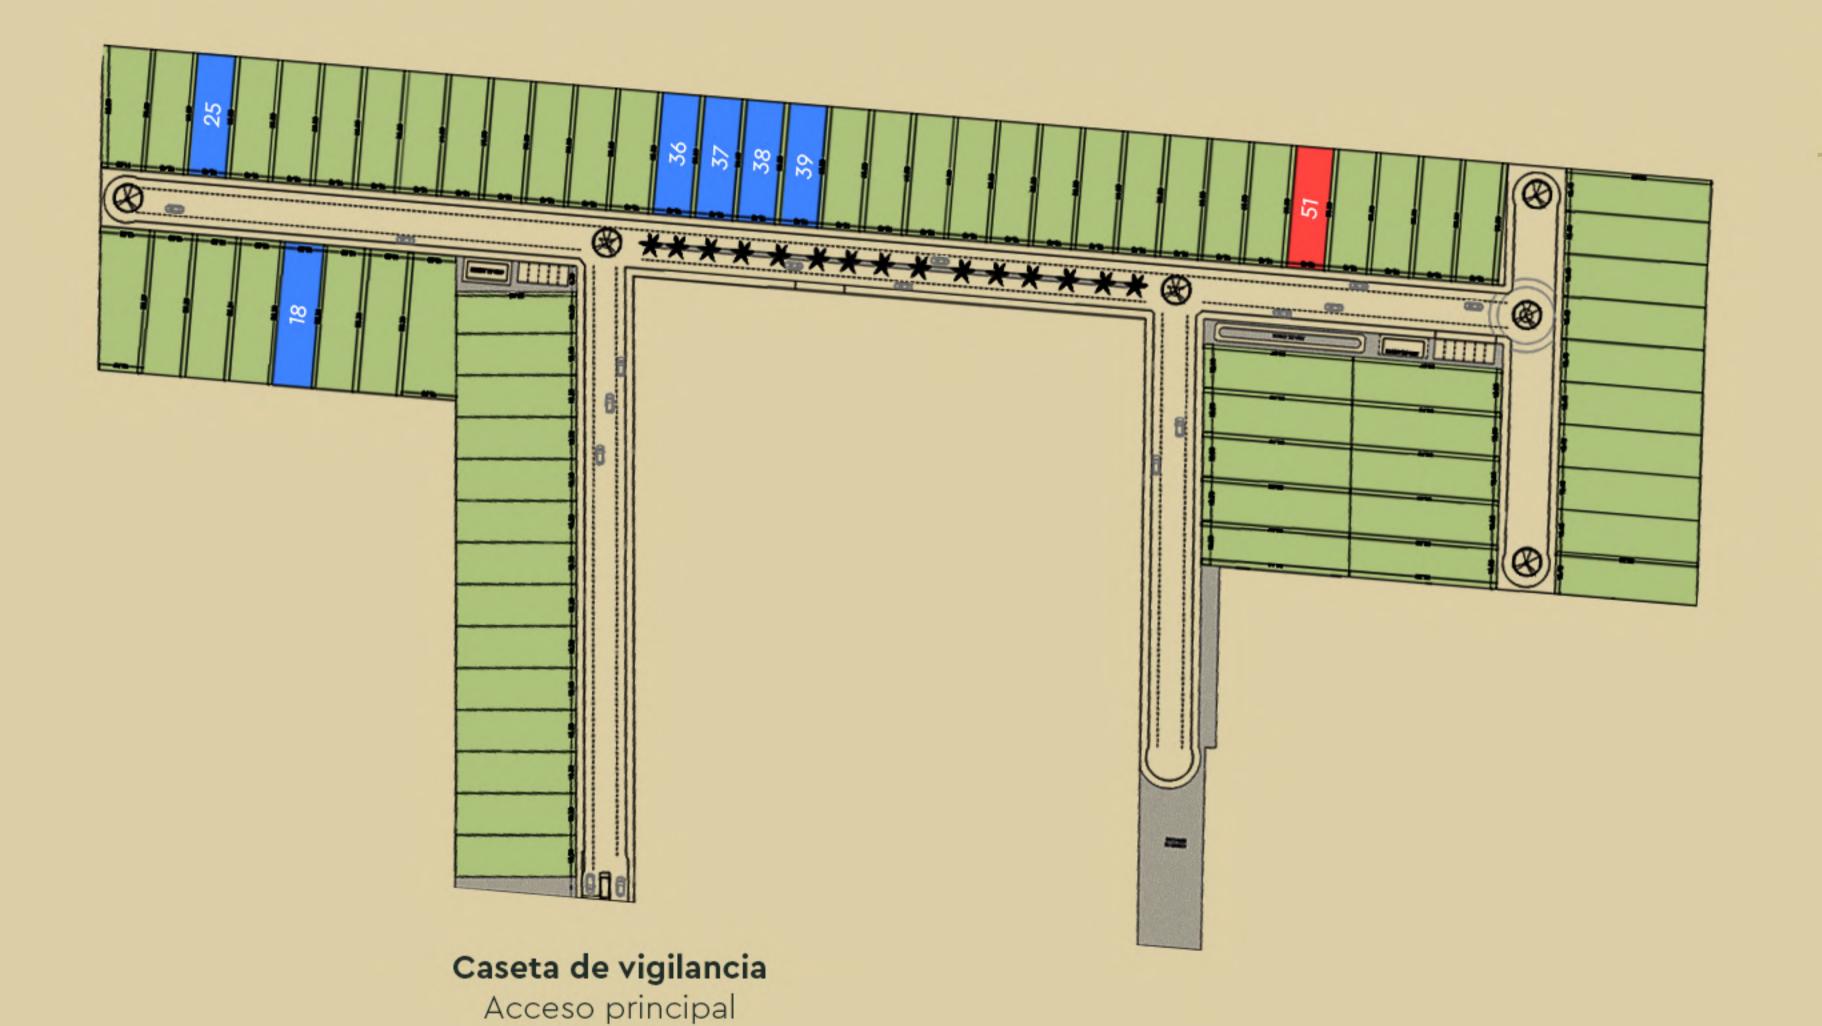

## Lotificación

"1° ETAPA (75 LOTES)"

Medidas x lote desde

306 m<sup>2</sup> | 424 m<sup>2</sup>

Disponible

Apartado

Vendido

PrivadaLosSauces.com