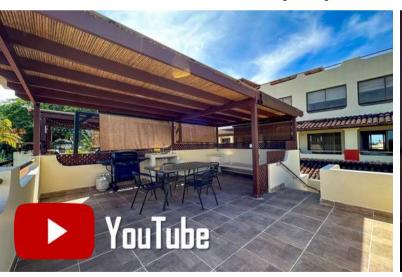

Roof Terrace: Indulge in breathtaking views and alfresco dining opportunities from the rooftop terrace, complete with a peek-a-boo glimpse of the ocean—a perfect setting for hosting BBQ gatherings or enjoying sunset cocktails.