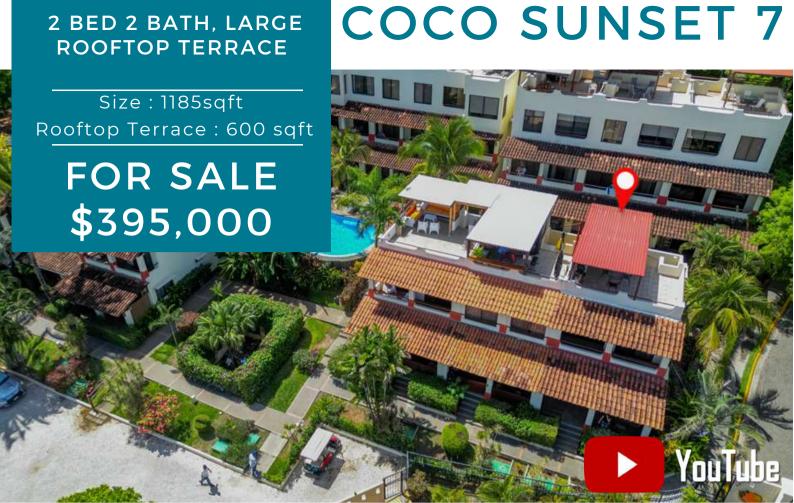

Ready to live or have a vacation retreat steps from the beach?

Welcome to Coco Sunset 7, a charming two-story, 2 bed 1.5 bath condo with 1185sqft of living space + a 600sqft private rooftop terrace, nestled within the coveted Coco Sunset Hills community, just a short 5-minute stroll from the sun-kissed sands of Playas del Coco. Boasting a prime location and an array of amenities, this meticulously maintained property offers the perfect blend of comfort, convenience, and coastal living.

Roof Terrace: Indulge in breathtaking views and alfresco dining opportunities from the rooftop terrace, complete with a peek-a-boo glimpse of the ocean—a perfect setting for hosting BBQ gatherings or enjoying sunset cocktails.