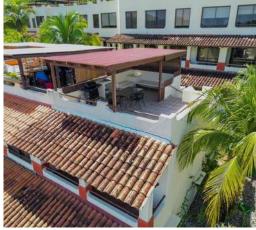

Roof Terrace: Indulge in breathtaking views and alfresco dining opportunities from the rooftop terrace, complete with a peek-a-boo glimpse of the ocean—a perfect setting for hosting BBQ gatherings or enjoying sunset cocktails.