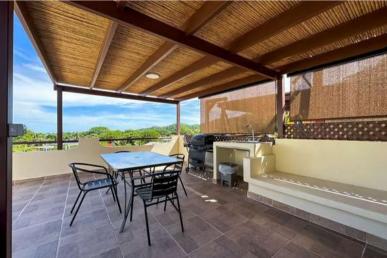

Roof Terrace: Indulge in breathtaking views and alfresco dining opportunities from the rooftop terrace, complete with a peek-a-boo glimpse of the ocean—a perfect setting for hosting BBQ gatherings or enjoying sunset cocktails.