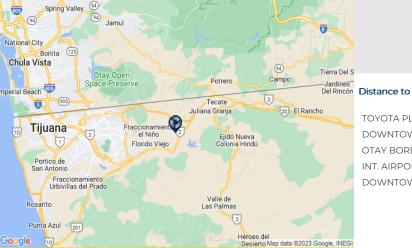

## e to

| TOYOTA PLANT           | 1 km  | .6 mi |
|------------------------|-------|-------|
| DOWNTOWN TECATE, B.C.  | 12 km | 8 mi  |
| OTAY BORDER CROSSING   | 24 km | 15 mi |
| INT. AIRPORT TIJUANA   | 25 km | 16 mi |
| DOWNTOWN TIJUANA, B.C. | 29 km | 18 mi |