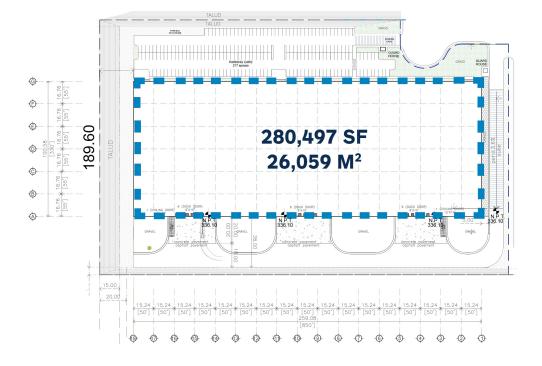

| Production Area       | 280,497 sqft | 26,059 m2 |
|-----------------------|--------------|-----------|
| Office Space          | 0 sqft       | 0 m2      |
| Exterior Construction | 0 sqft       | 0 m2      |
| Total Available       | 280,497 sqft | 26,059 m2 |
|                       |              |           |
|                       |              |           |
| Land Size             | 599,227 sqft | 55,670 m2 |
| Divisibility          | multiple     |           |

| Building Size             | 280,497 sqft                                                           |
|---------------------------|------------------------------------------------------------------------|
| Available Space           | 280,497 sqft                                                           |
| Year Built                | 2024                                                                   |
| Construction Type         | Precast concrete walls +<br>metal sheet panels +<br>blanket insulation |
| Roofing                   | Standing Seam Roof                                                     |
| Skylight                  | 2%                                                                     |
| Bay Size                  | 55 x 50 ft                                                             |
| Min Clear Height          | 30 ft                                                                  |
| Floor Slab Thickness      | 6 in                                                                   |
| Drive In Doors            | 2                                                                      |
| Docks                     | 18                                                                     |
| Dock Height               | 4 ft                                                                   |
| Truck Court               | 124 ft                                                                 |
| Vehicle Parking Spaces    | 217                                                                    |
| Air Conditioning - Office | As required                                                            |
| Air Conditioning - Mfg    | As required                                                            |
| Ventilation System        | As required                                                            |
| Lighting Office           | As required                                                            |
| Lighting - Mfg            | Led Lighting fixtures 50 ft<br>cd                                      |
| Fire Protection System    | As required                                                            |
| Electrical Substation     | As required                                                            |
| Compressed Air            | As required                                                            |