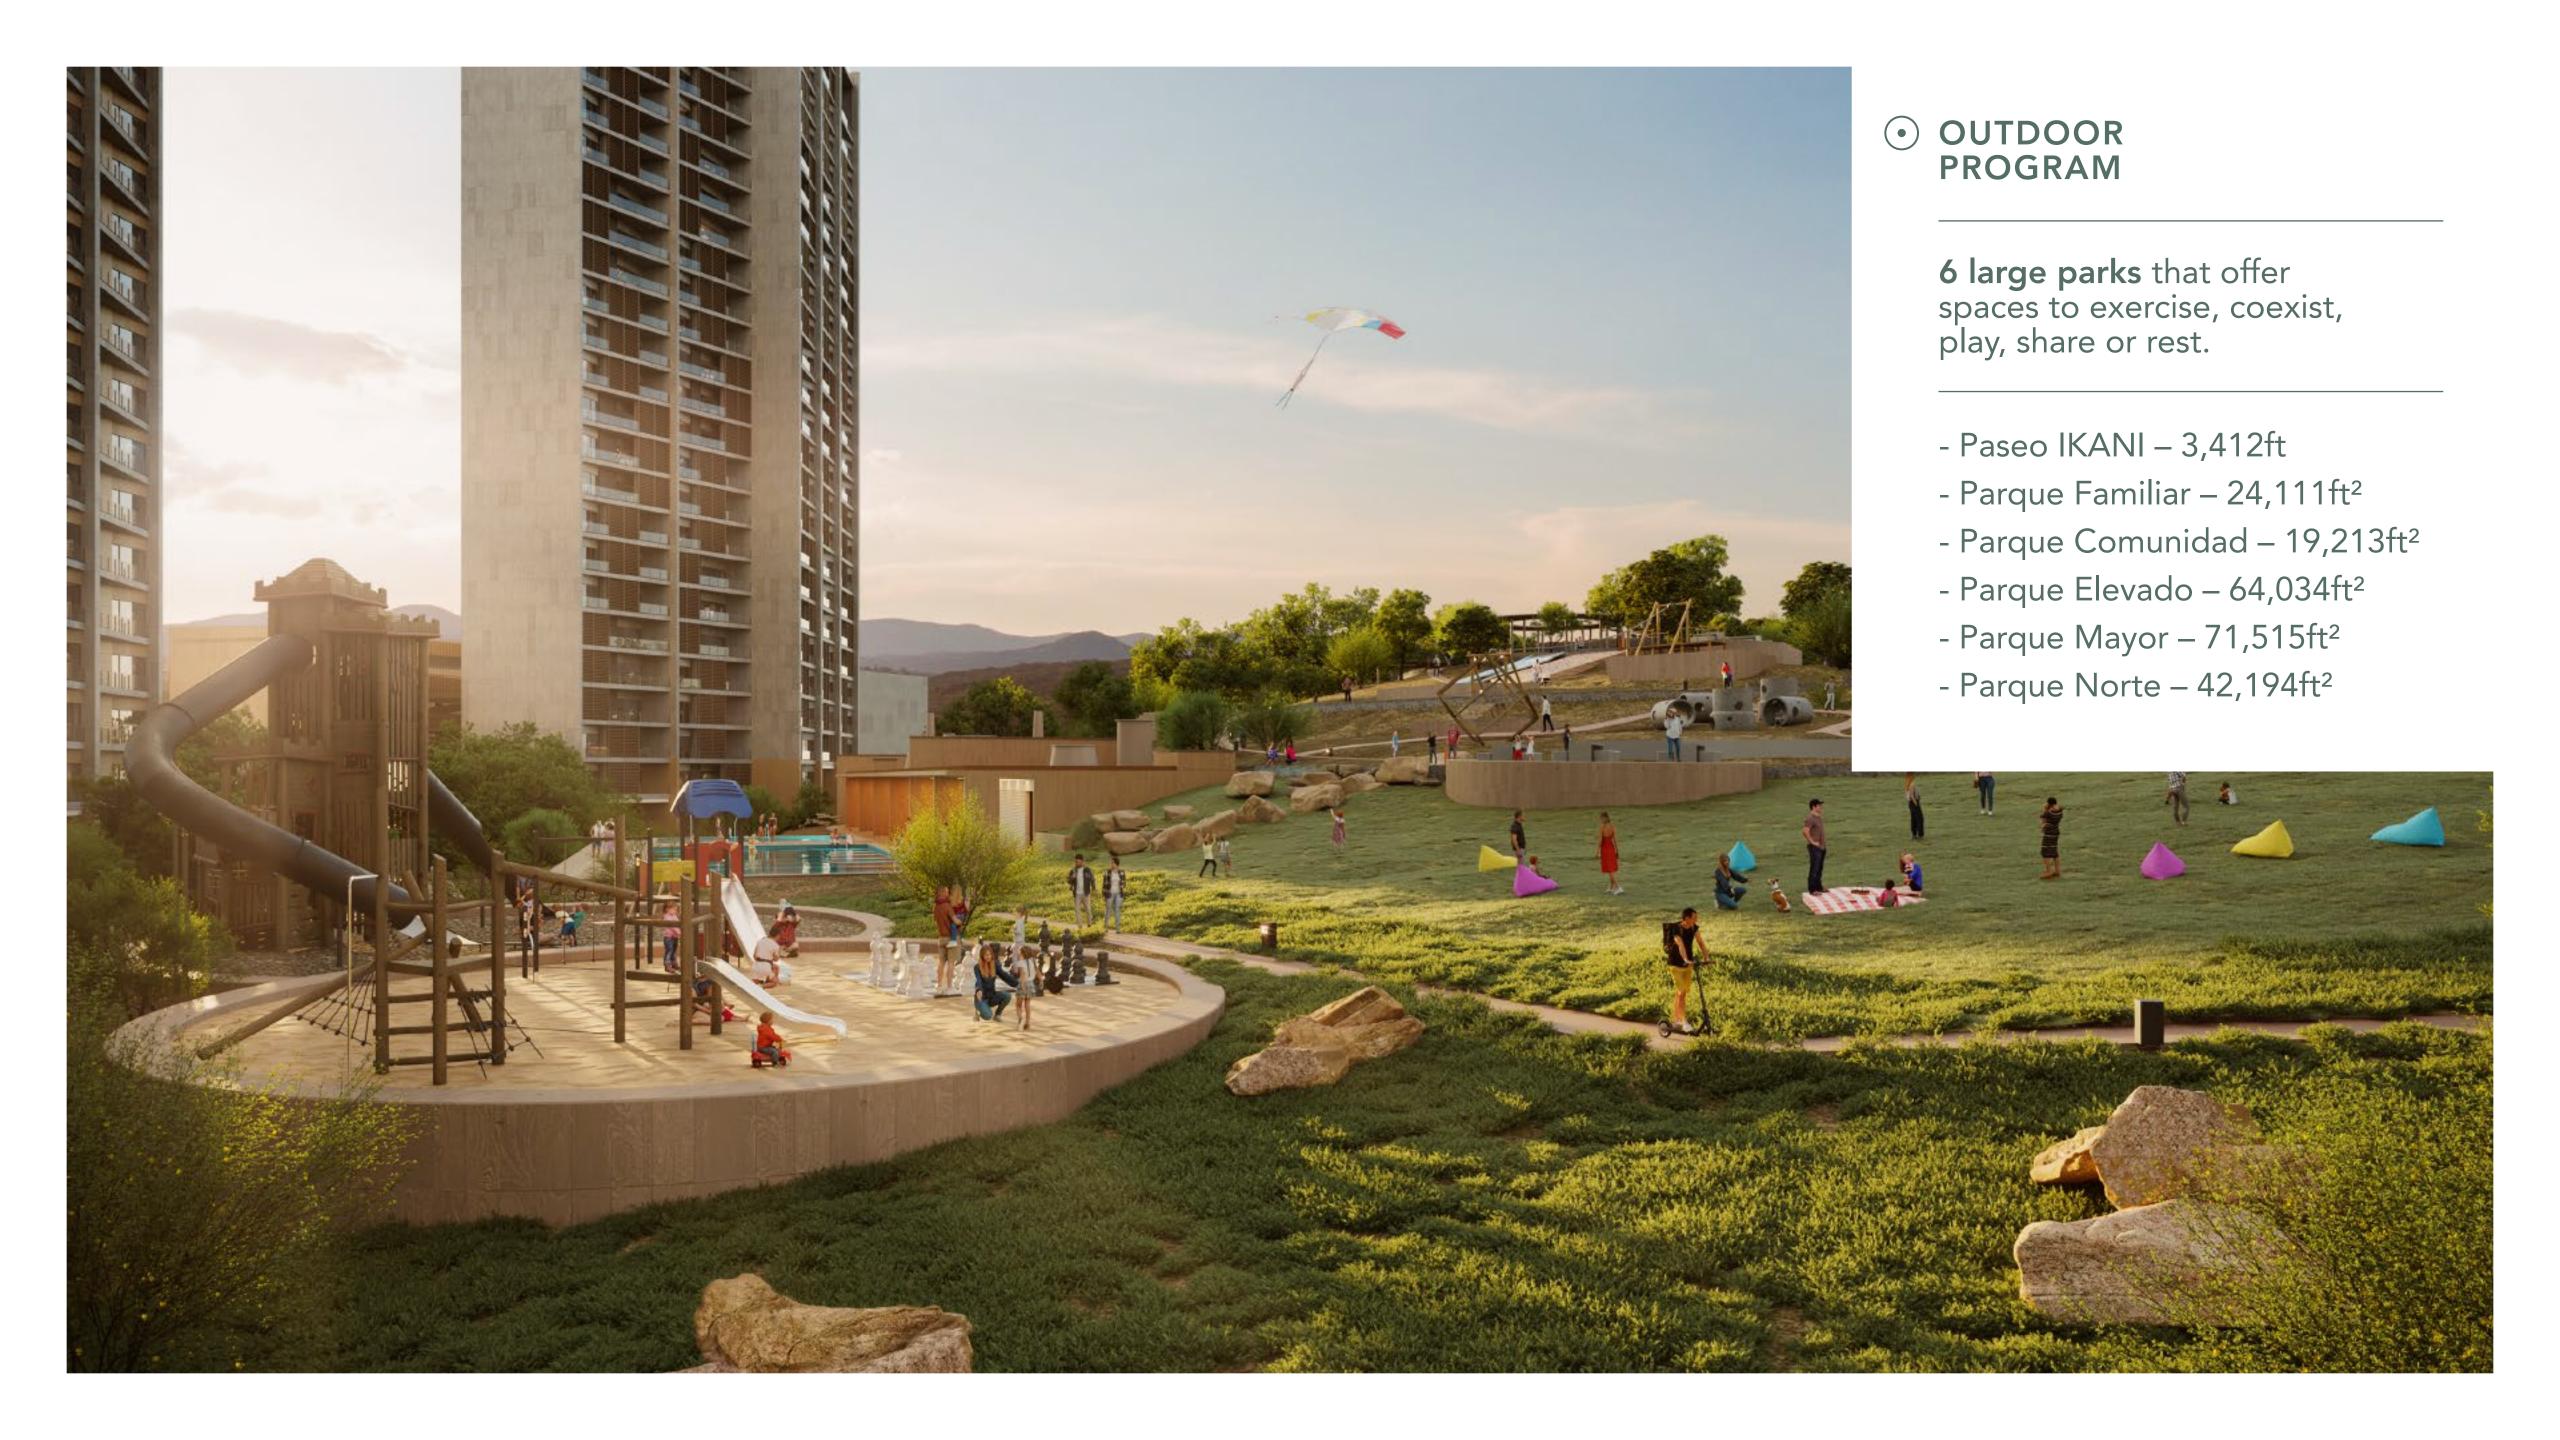

### **MASTER PLAN**

462,848m² are destine to green areas distributed in 6 large parks y 3 pavilions that offer over 40 amenities.

**AURORA - FIRST STAGE** 

LA ALDEA - Commercial Area

Paseo IKANI - 3,412 ft

Parque Familiar - 24,111 ft<sup>2</sup>

Parque Comunidad - 19,213 ft<sup>2</sup>

Parque Elevado - 64,034 ft<sup>2</sup>

Parque Mayor - 71,515 ft<sup>2</sup>

Parque Norte - 42,194 ft<sup>2</sup>

Pabellón de la Vida