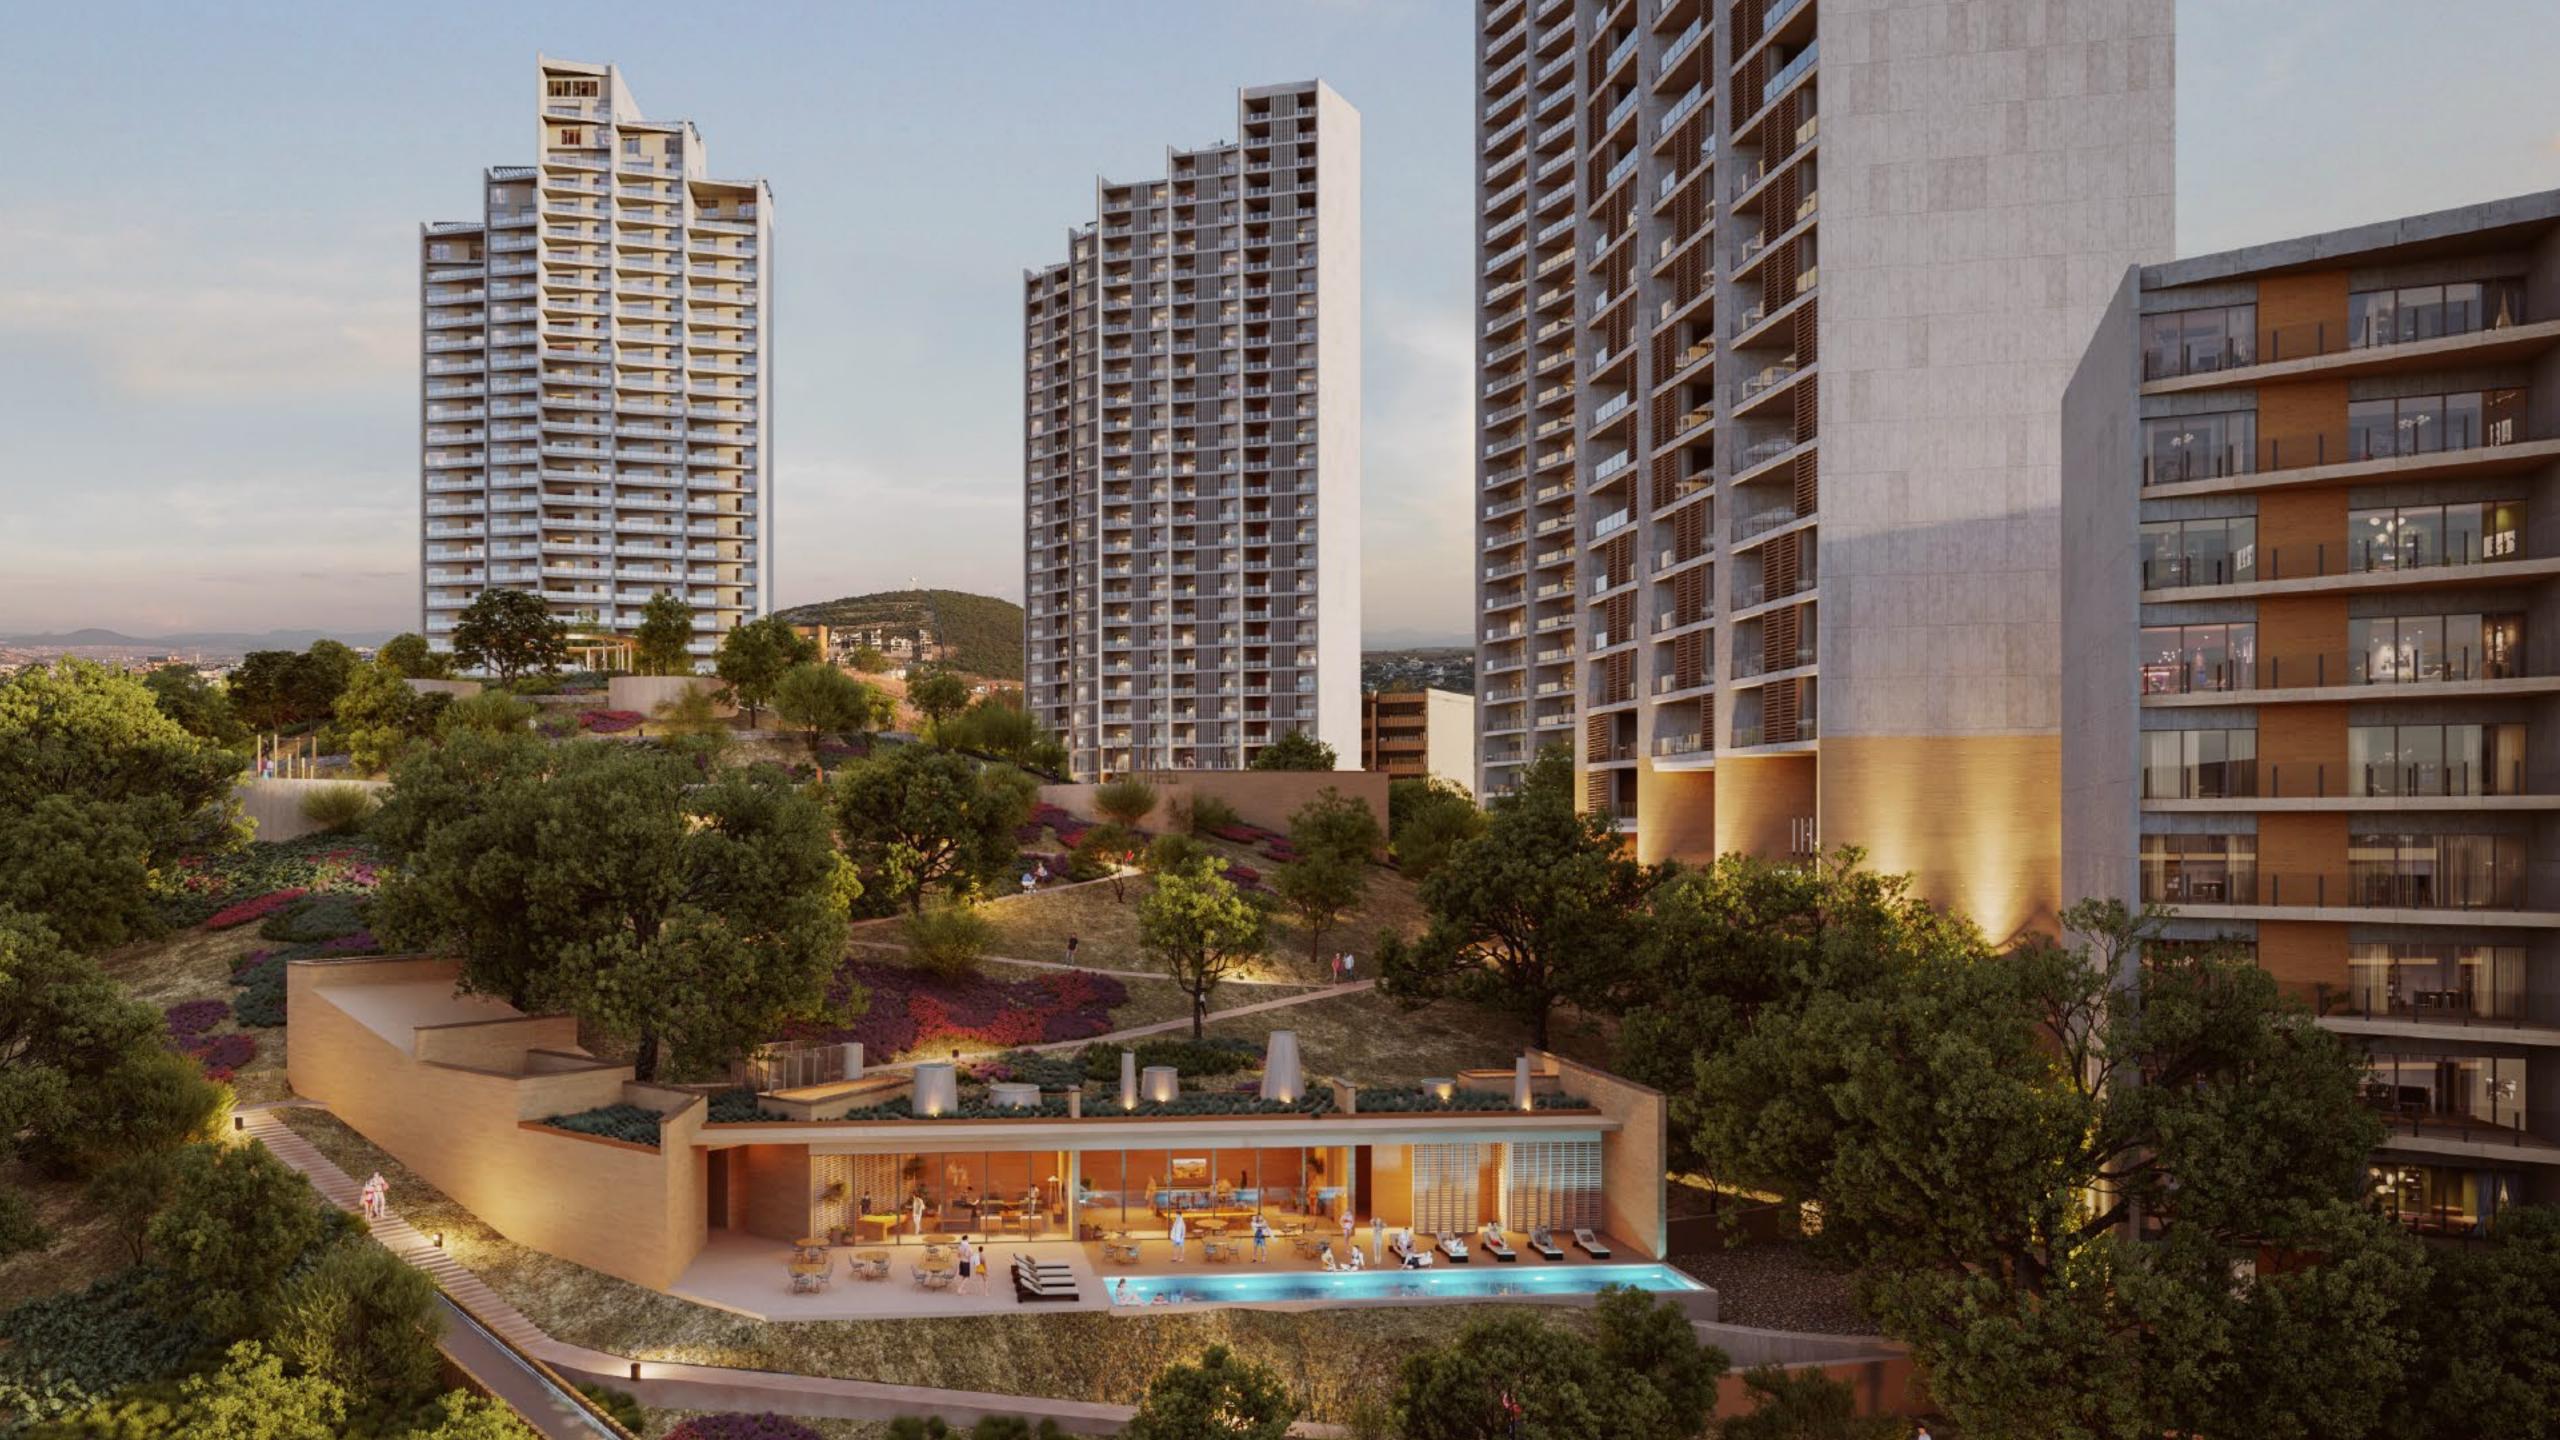

# IKANI An **IDE**K**A**® project

**IKANI** is an astonishing master plan whose concept is nestled on the 861,112m² hill overlooking Cumbres del Lago.

Strategically located in one of the poles of greatest development in the city of Querétaro: Juriquilla.

### **MASTER PLAN**

462,848m² are destine to green areas distributed in 6 large parks y 3 pavilions that offer over 40 amenities.

**AURORA - FIRST STAGE** 

LA ALDEA - Commercial Area

Paseo IKANI - 3,412 ft

Parque Familiar - 24,111 ft<sup>2</sup>

Parque Comunidad - 19,213 ft<sup>2</sup>

Parque Elevado - 64,034 ft<sup>2</sup>

Parque Mayor - 71,515 ft<sup>2</sup>

Parque Norte - 42,194 ft<sup>2</sup>

Pabellón de la Vida

Pabellón de las Historias

Pabellón del Fuego

Over 40 amenities,
distributed throughout various programs
focused on providing unique,
memorable experiences,
and a superior quality of life.

- Yoga
- Pilates
- Dance
- Hammocks
- Swimming pools
- Resting areas
- Reading room
- Library