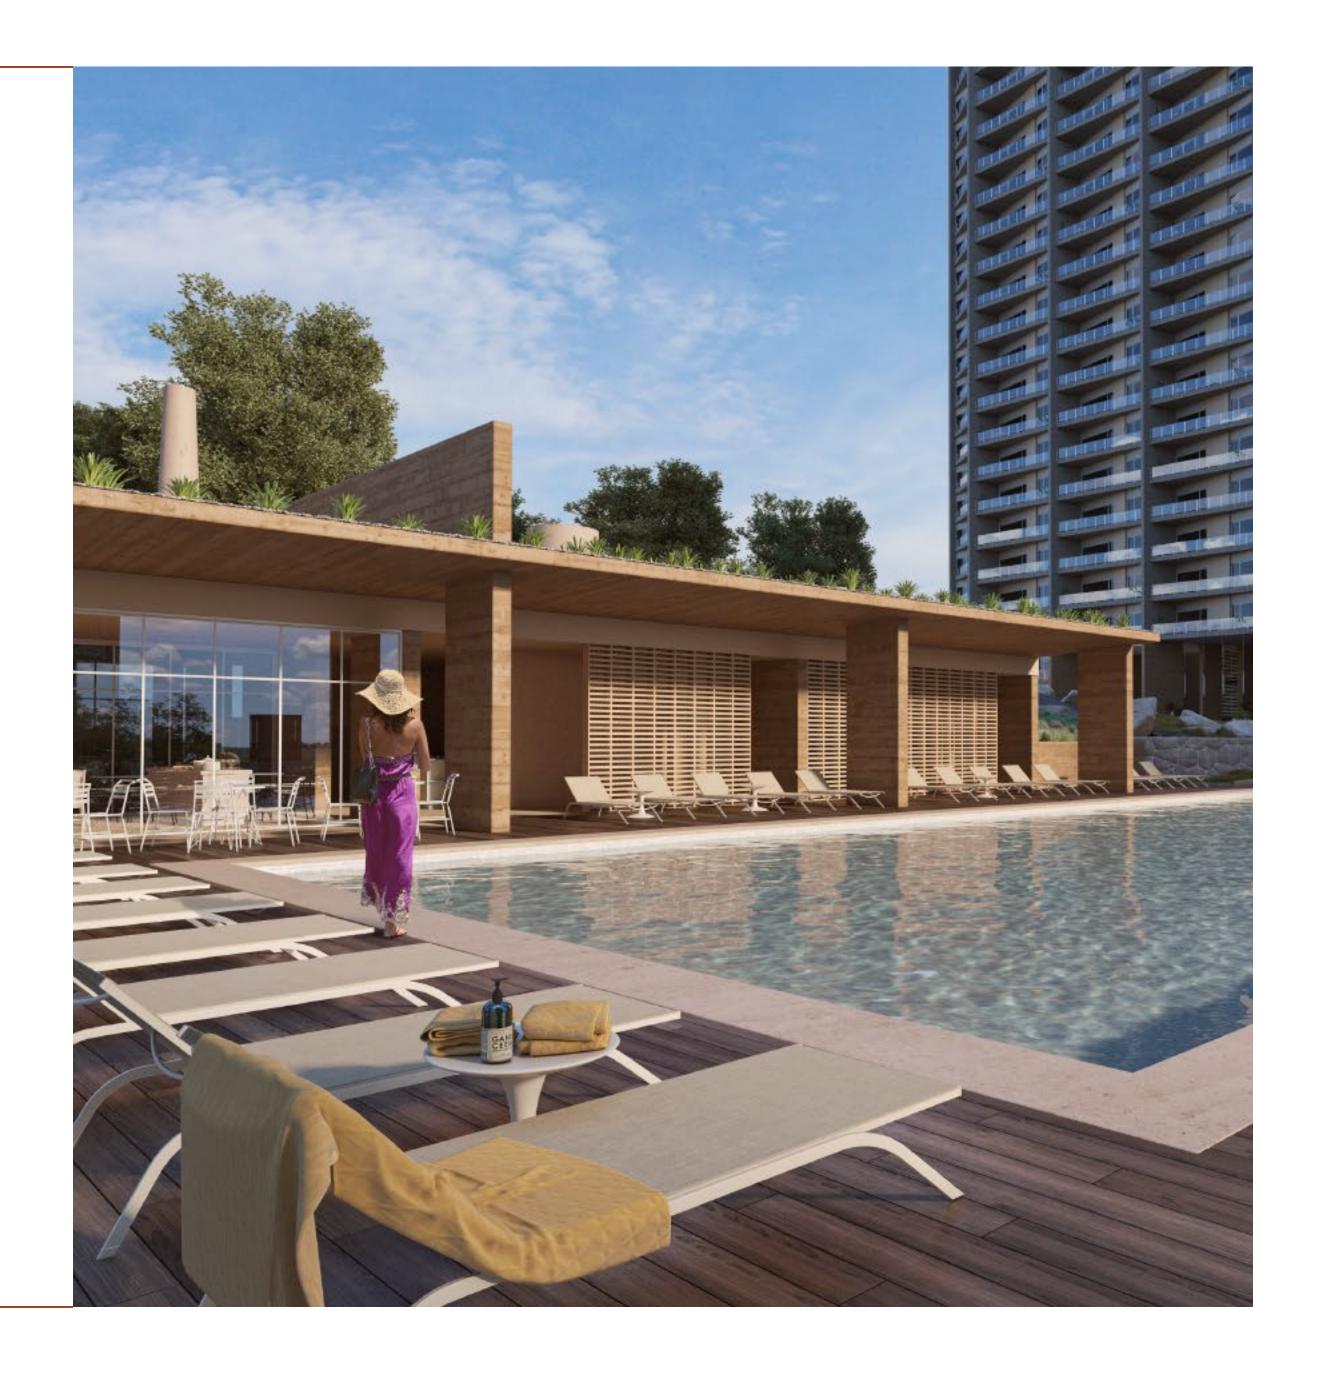

Pabellón de las Historias

Pabellón del Fuego

Over 40 amenities,
distributed throughout various programs
focused on providing unique,
memorable experiences,
and a superior quality of life.

- Yoga
- Pilates
- Dance
- Hammocks
- Swimming pools
- Resting areas
- Reading room
- Library

# ENTERTAINMENT PROGRAM

Areas designed for the enjoyment and fun of the entire **IKANI** community.

- Pet area
- Sandbox
- Water play area
- Children's playground
- Slides on the hill
- Outdoor theater
- Fireplace
- Swimming pool
- Wading pool
- Video room
- Music room
- Event venue
- Golf simulator
- Playroom
- Lobby