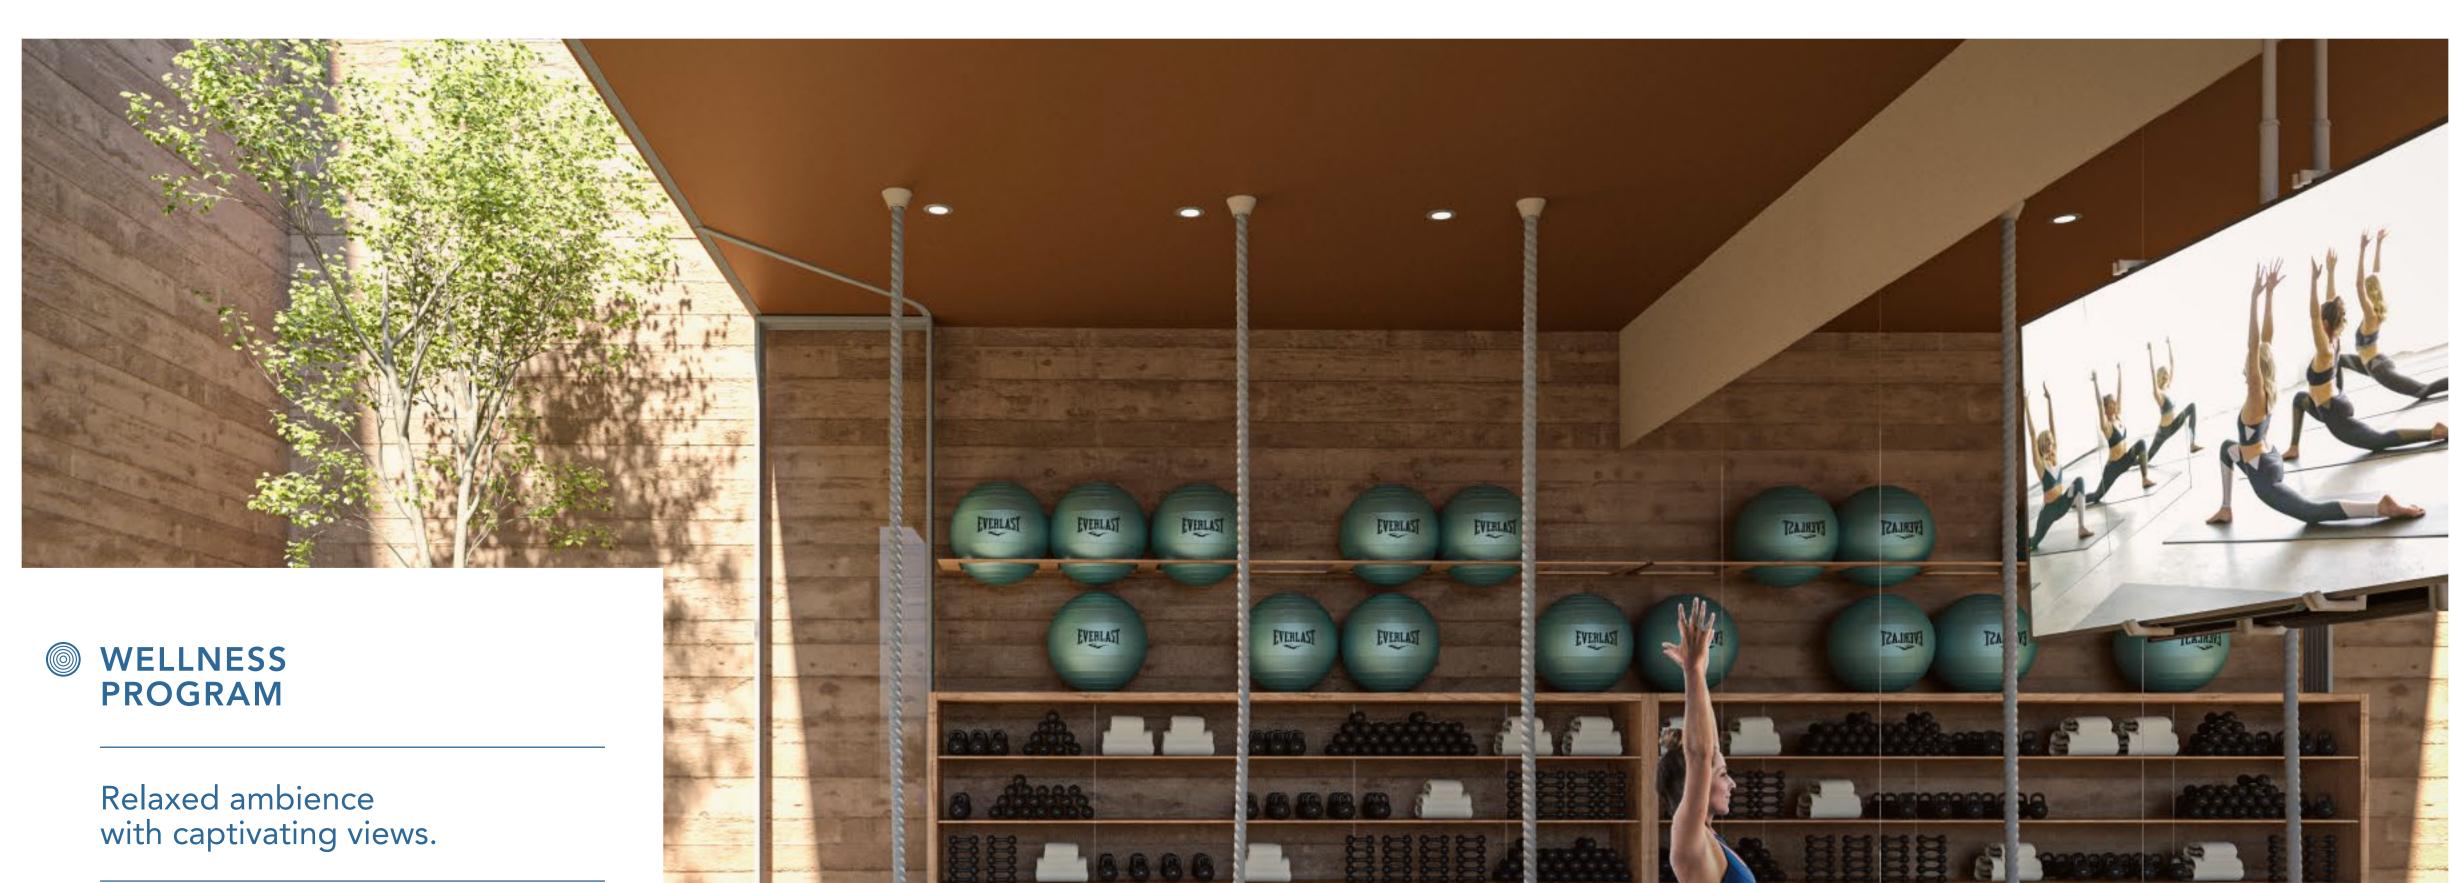

# FITNESS PROGRAM

Fully equipped spaces to connect with physical well-being.

- Bicycle lanes
- Exercise stations
- Gymnasium
- Spinning room
- Volleyball court
- Basketball court
- Climbing wall
- Box room
- Boot camp
- Paddle courts
- Petanque courts
- Bicycle track
- Mini golf
- Practice Green
- Golf simulator