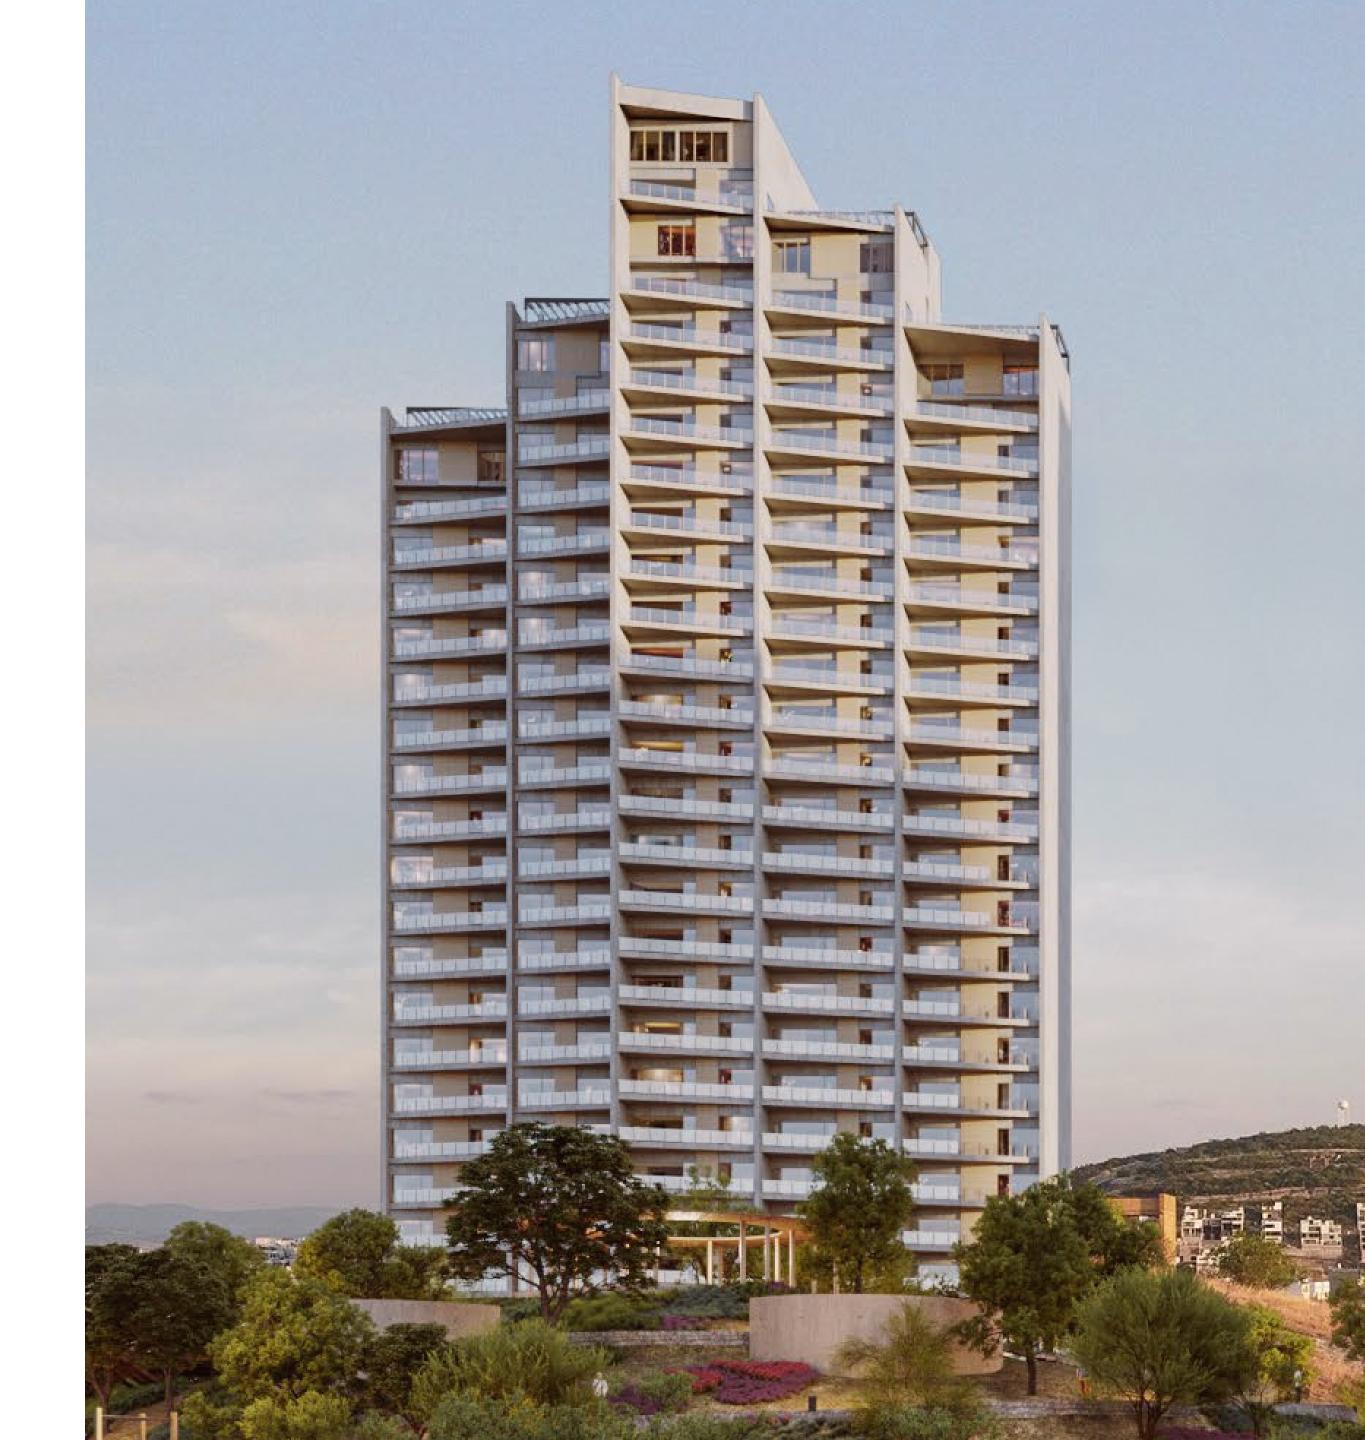

### ARCHITECTURE

Aware of its nature, the architectural materiality evokes the character of the site from where it rises.

Built with concrete haunches, it allows the interior spaces to rise without columns, while vertical slabs give it an authentic aesthetic and grant structure to the building.

# **GENERAL DATA**

| 30<br>Levels in Total | <b>6</b><br>Penthouses                                                                                        |
|-----------------------|---------------------------------------------------------------------------------------------------------------|
| 112<br>Apartments     | Apartments from 1,151m² - 5,112m²                                                                             |
| 287 Parking Spaces    | 68<br>Storage Spaces                                                                                          |
| 5<br>Indoor Amenities | <ul> <li>Lobby</li> <li>Playroom</li> <li>Lounge</li> <li>Multipurpose court</li> <li>Reading area</li> </ul> |