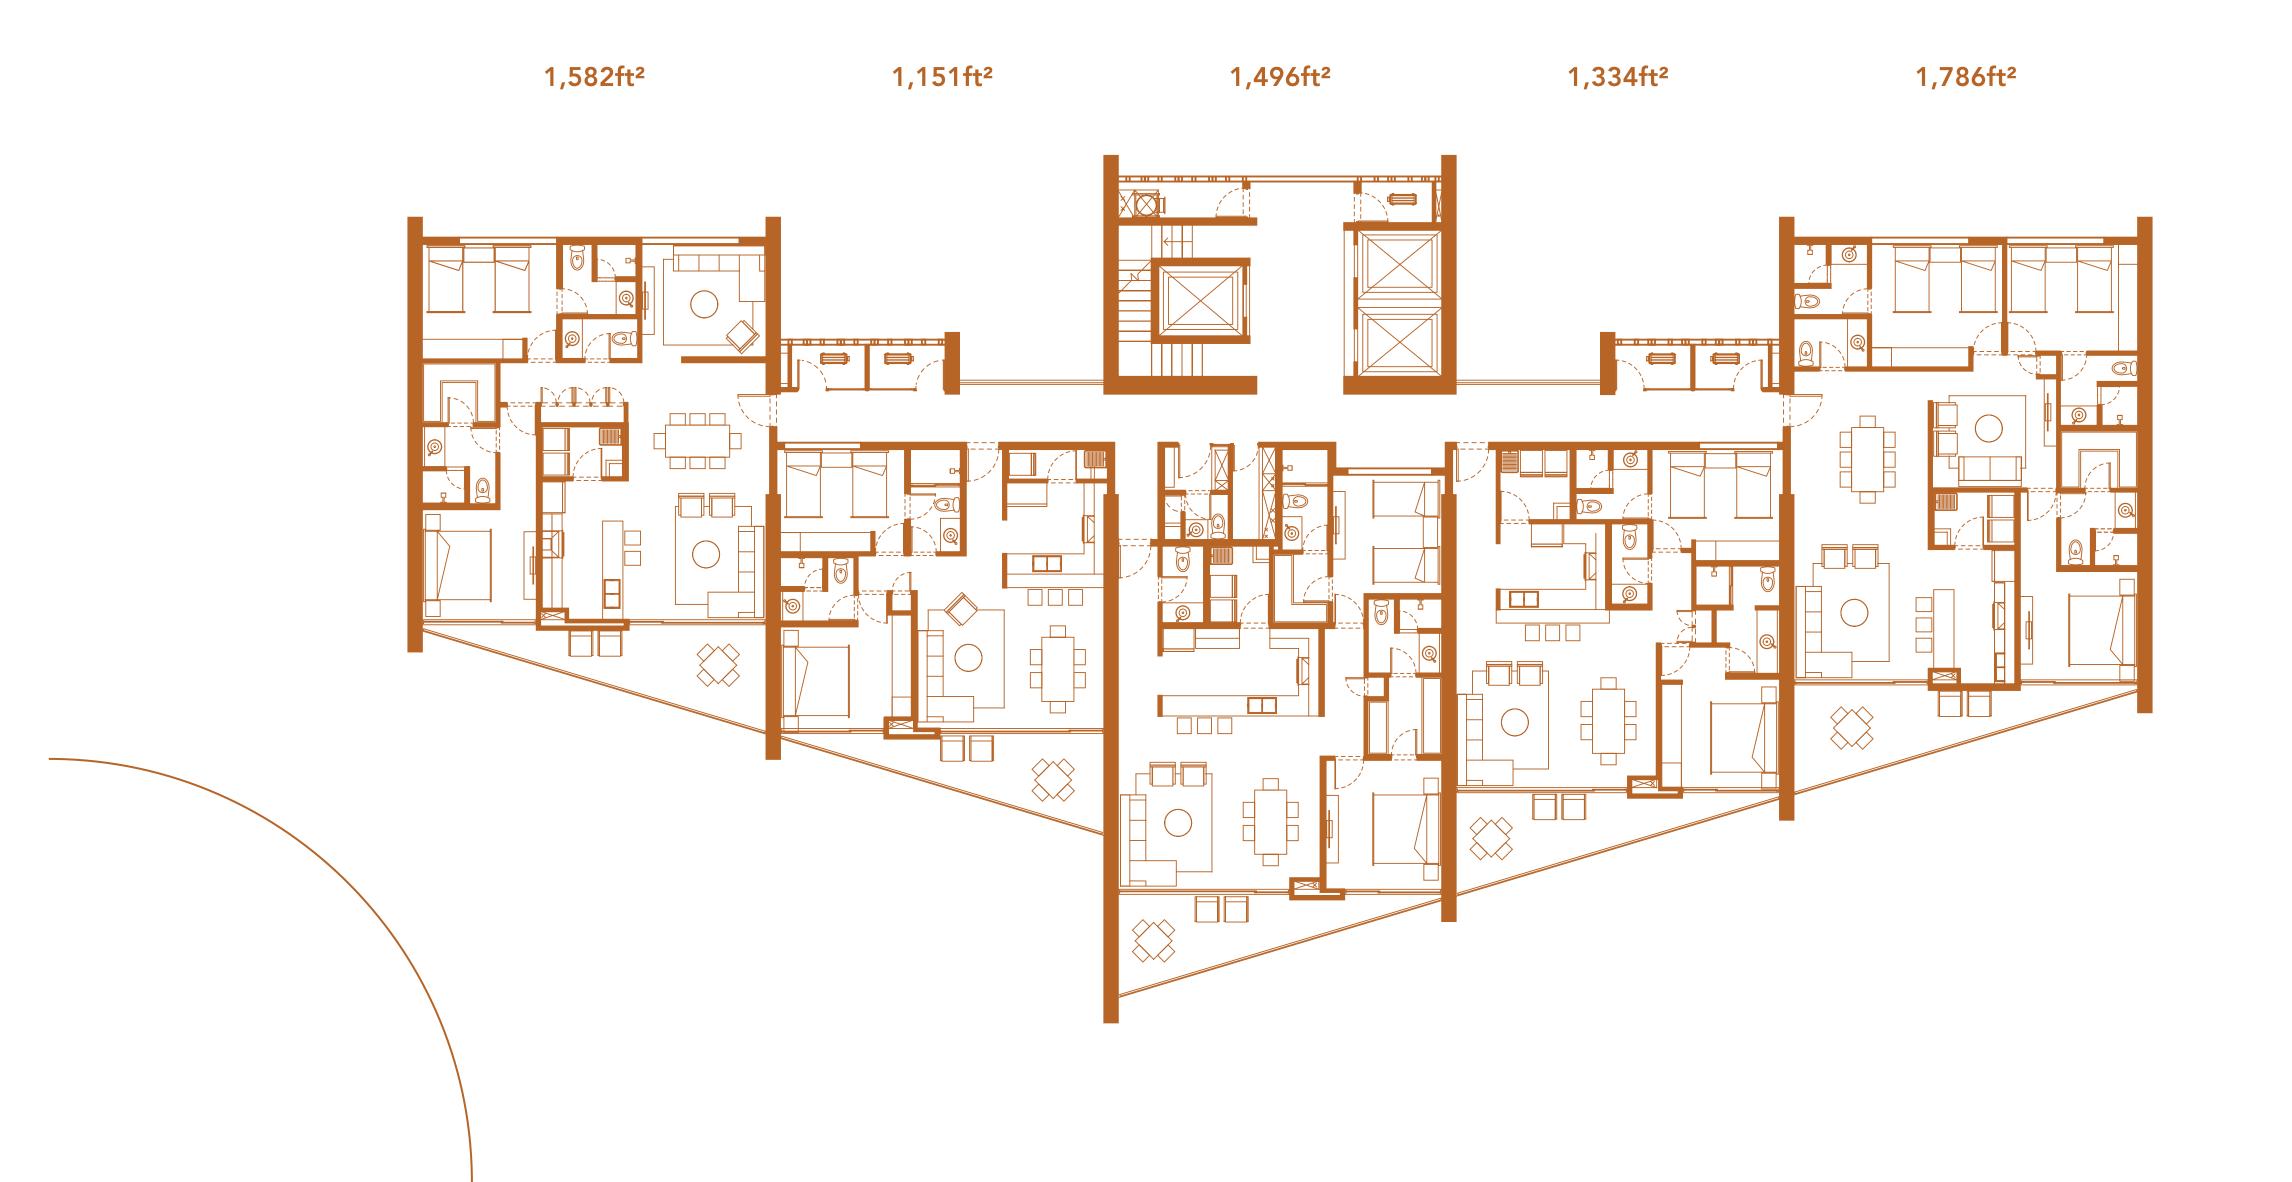

# **GENERAL DATA**

| 30<br>Levels in Total | <b>6</b><br>Penthouses                                                                                        |
|-----------------------|---------------------------------------------------------------------------------------------------------------|
| 112<br>Apartments     | Apartments from 1,151m² - 5,112m²                                                                             |
| 287 Parking Spaces    | 68<br>Storage Spaces                                                                                          |
| 5<br>Indoor Amenities | <ul> <li>Lobby</li> <li>Playroom</li> <li>Lounge</li> <li>Multipurpose court</li> <li>Reading area</li> </ul> |

## STANDARD PLAN - AURORA

AURORA | Apartment

Parque Familiar

AURORA | Terrace