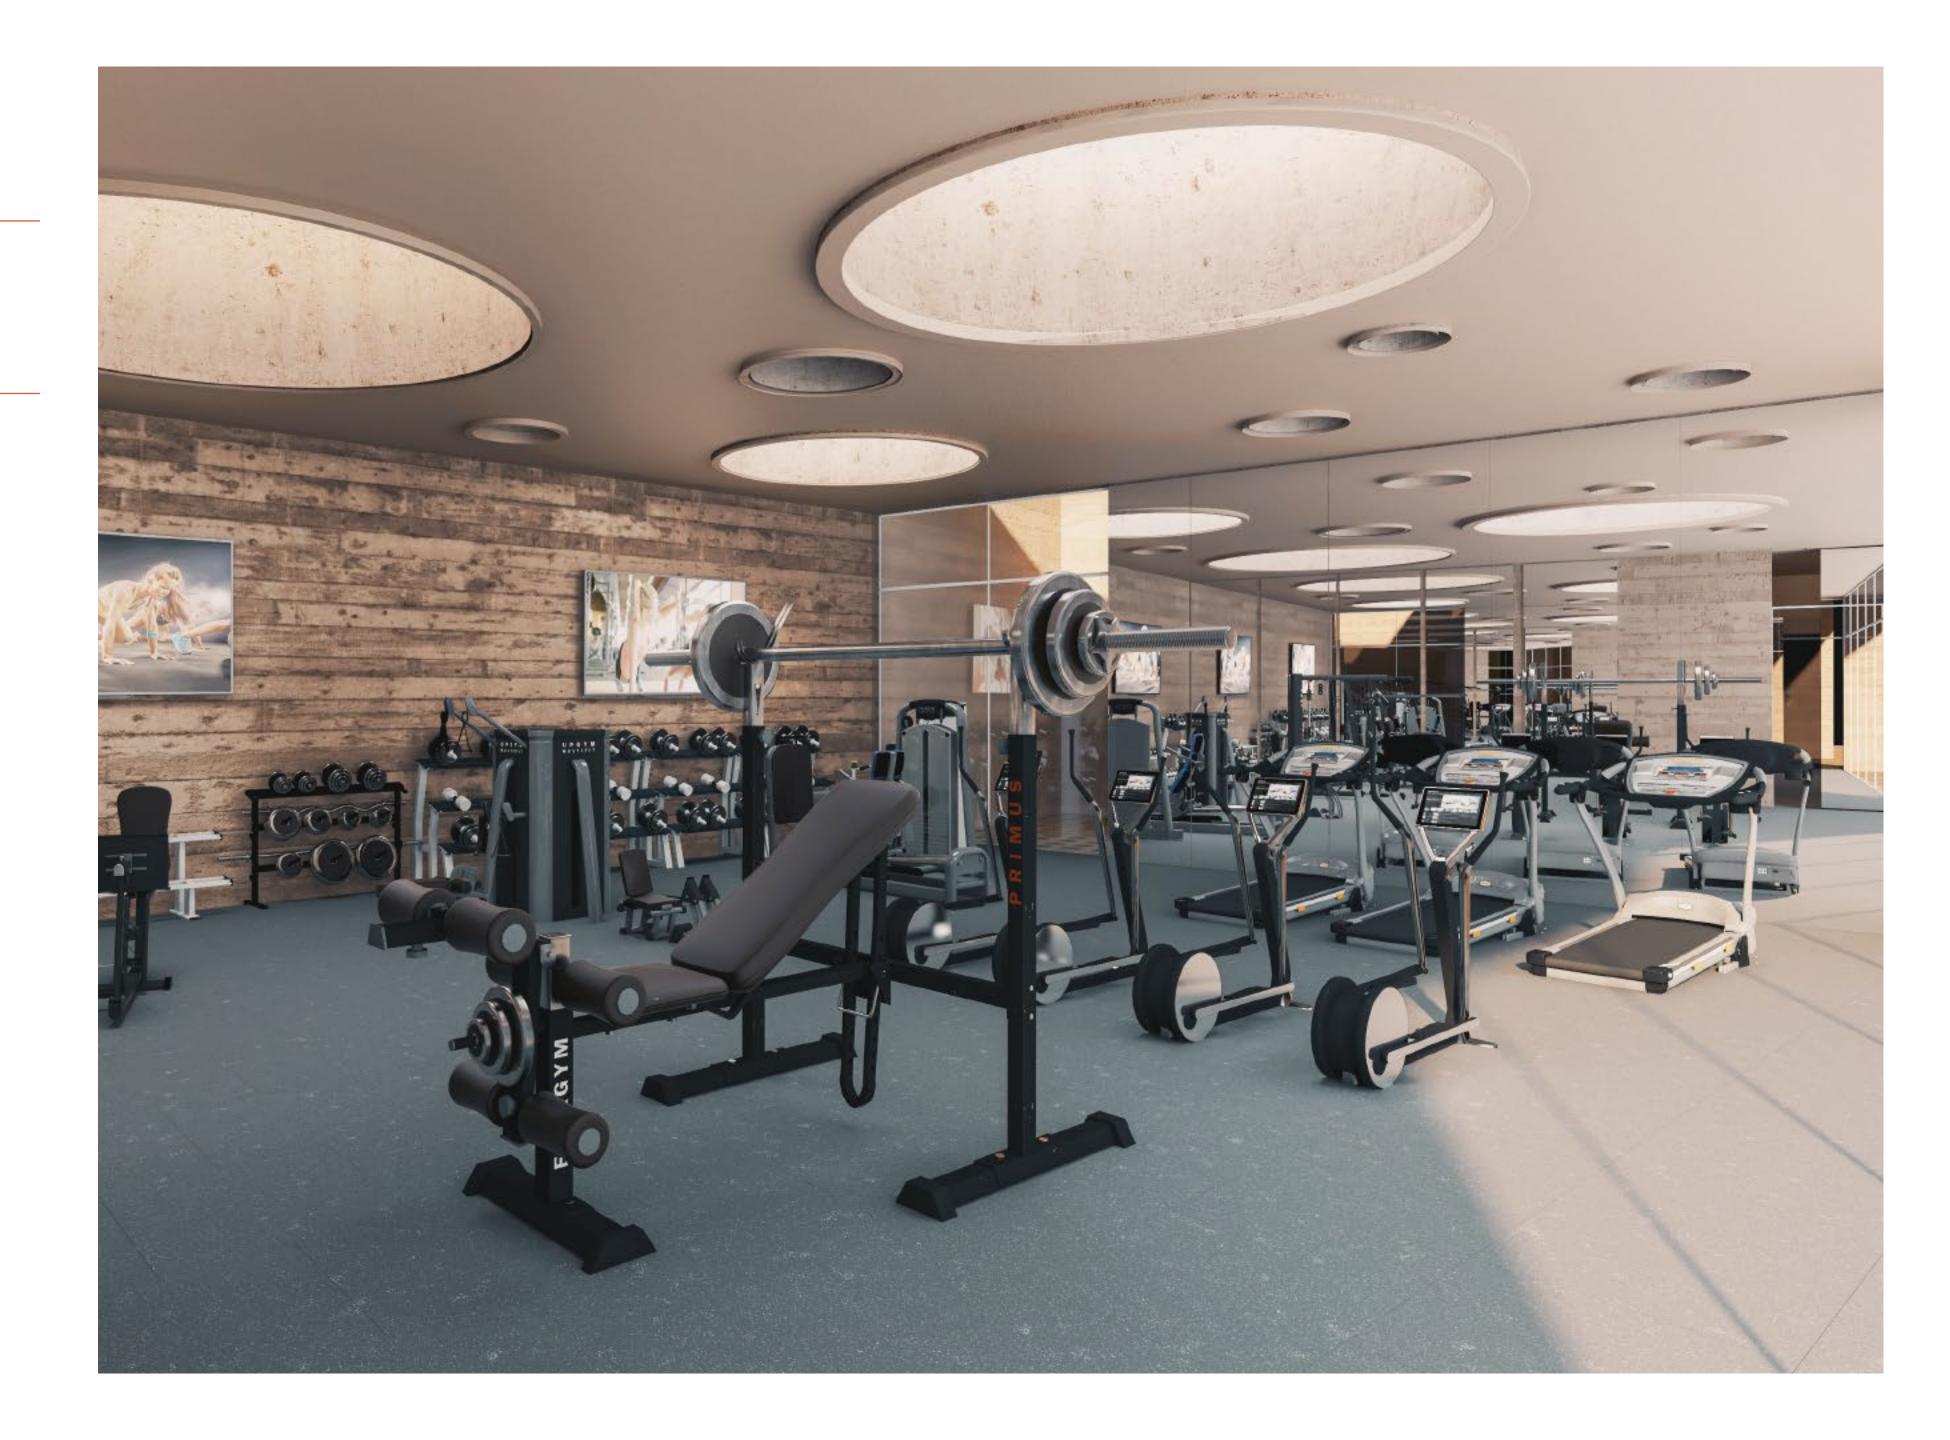

# FITNESS PROGRAM

Fully equipped spaces to connect with physical well-being.

- Bicycle lanes
- Exercise stations
- Gymnasium
- Spinning room
- Volleyball court
- Basketball court
- Climbing wall
- Box room
- Boot camp
- Paddle courts
- Petanque courts
- Bicycle track
- Mini golf
- Practice Green
- Golf simulator