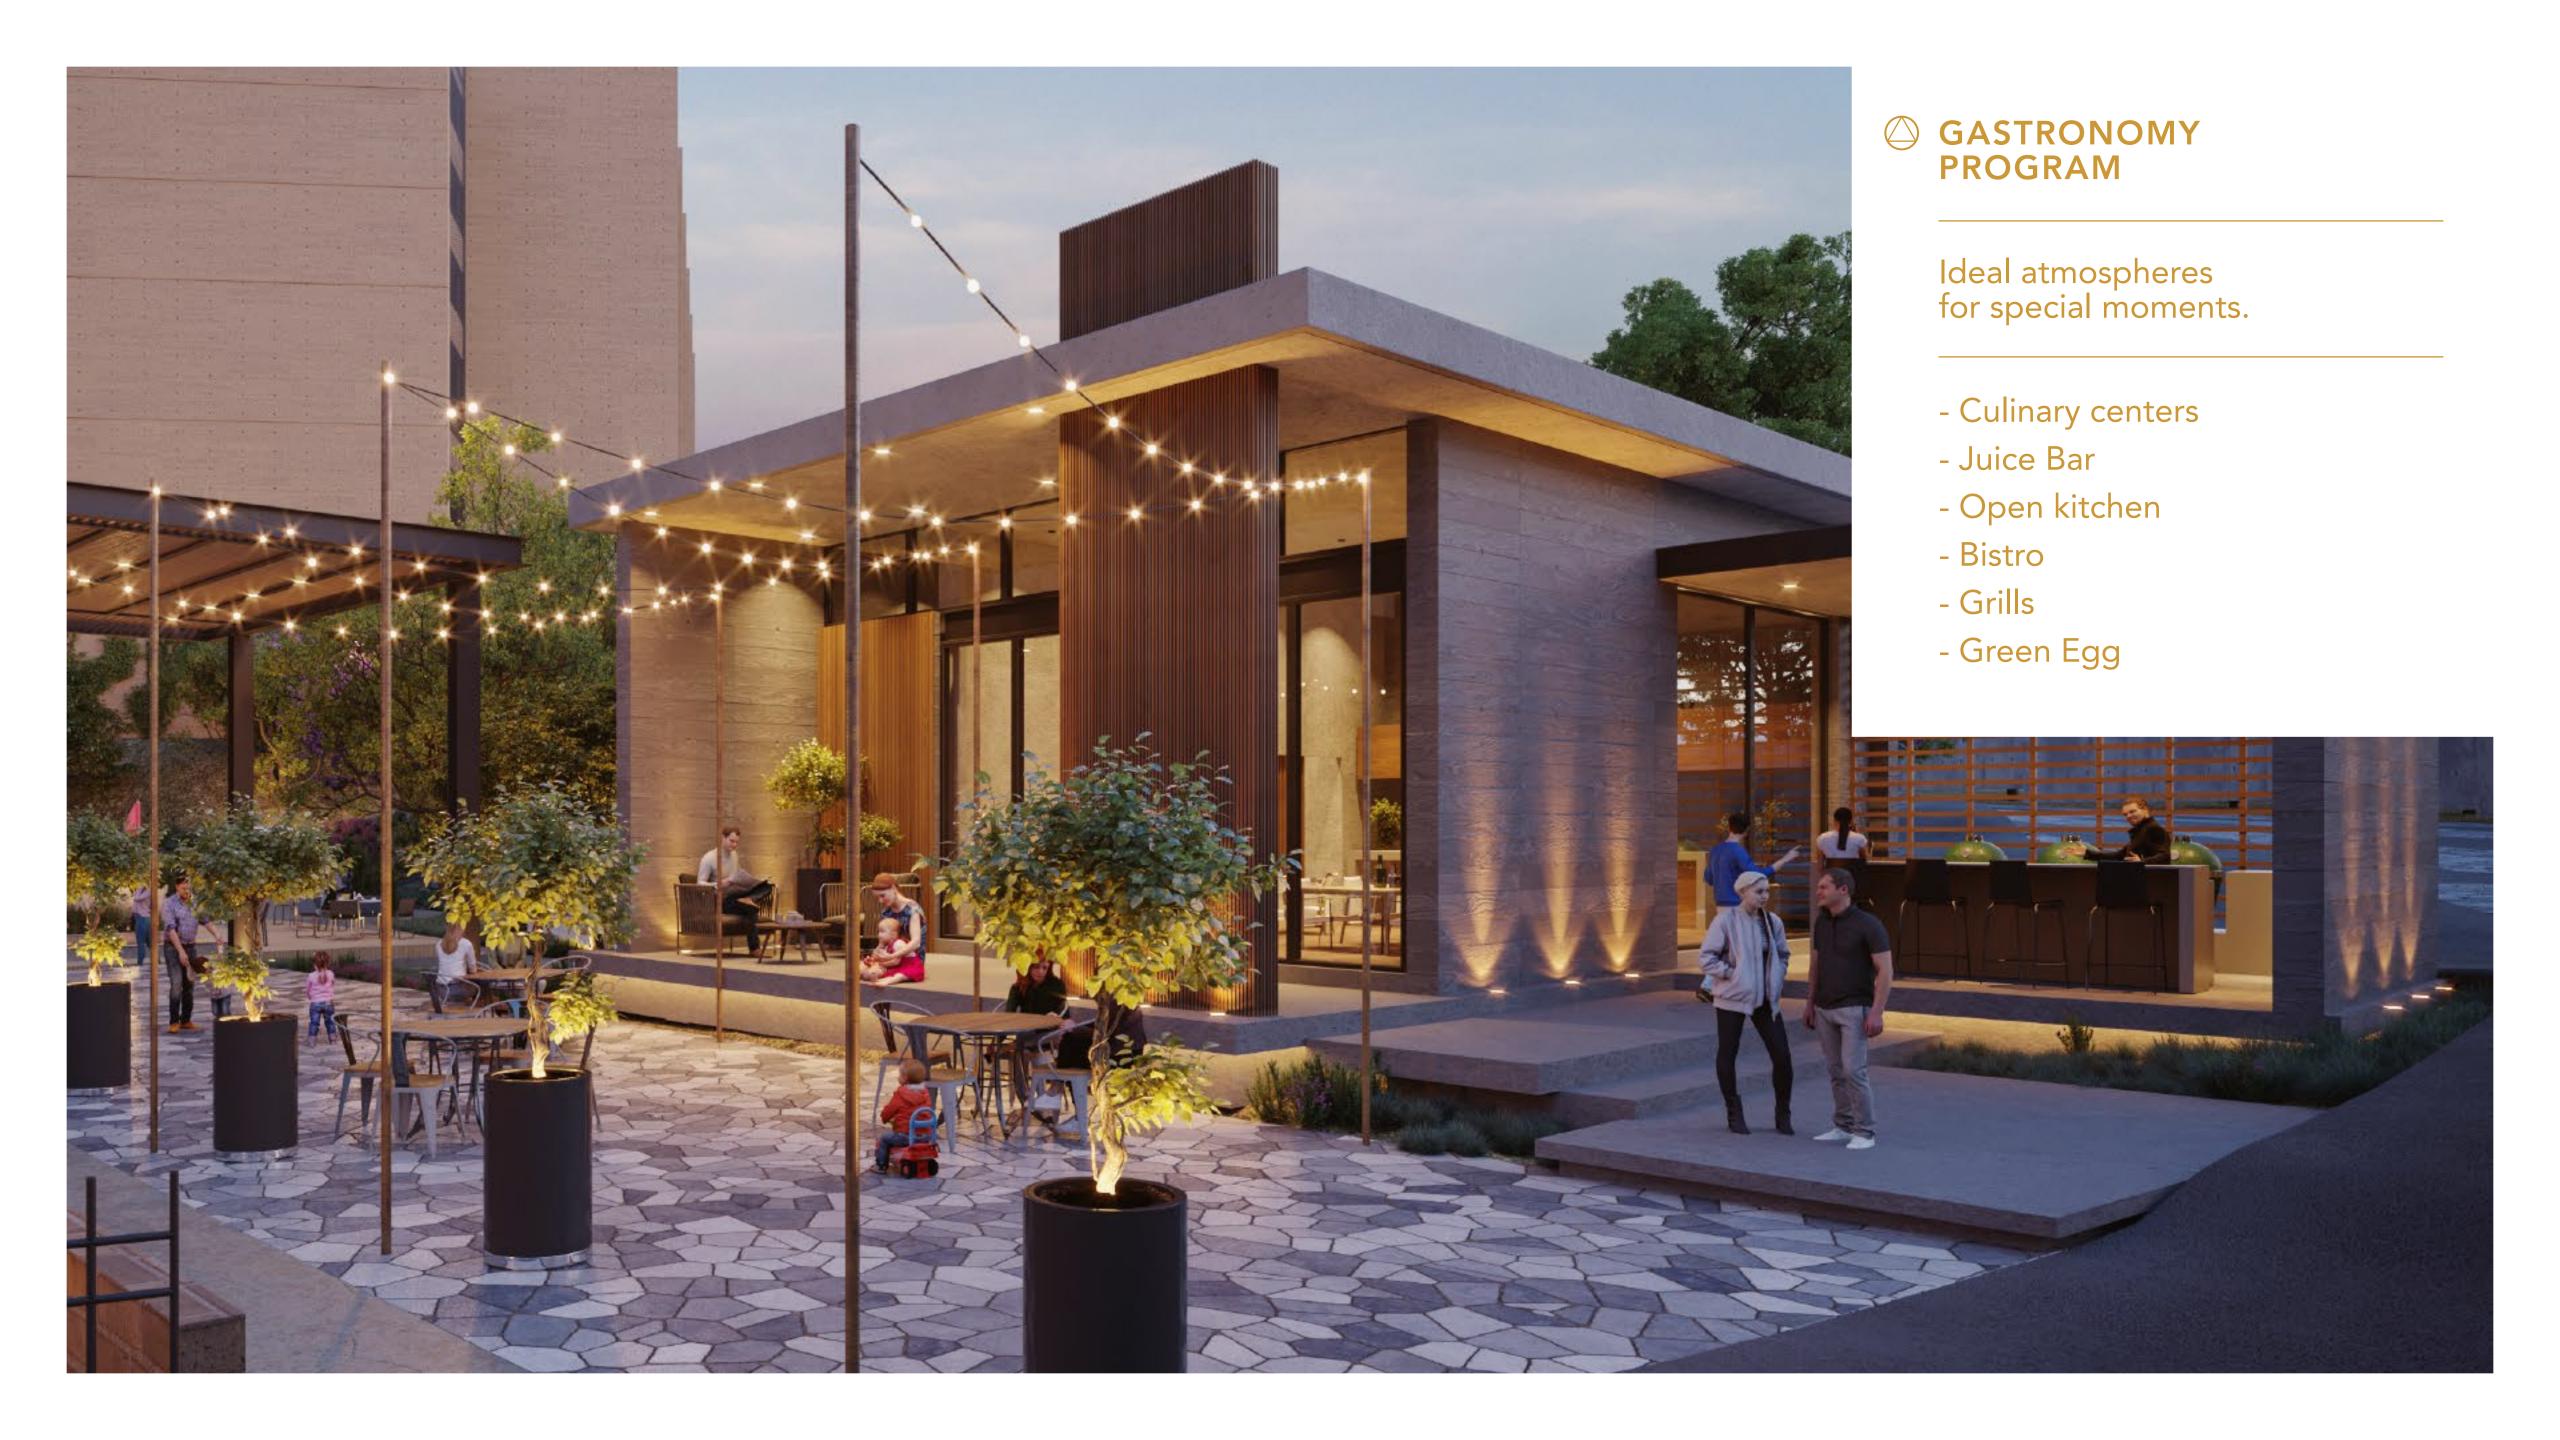

# ENTERTAINMENT PROGRAM

Areas designed for the enjoyment and fun of the entire **IKANI** community.

- Pet area
- Sandbox
- Water play area
- Children's playground
- Slides on the hill
- Outdoor theater
- Fireplace
- Swimming pool
- Wading pool
- Video room
- Music room
- Event venue
- Golf simulator
- Playroom
- Lobby