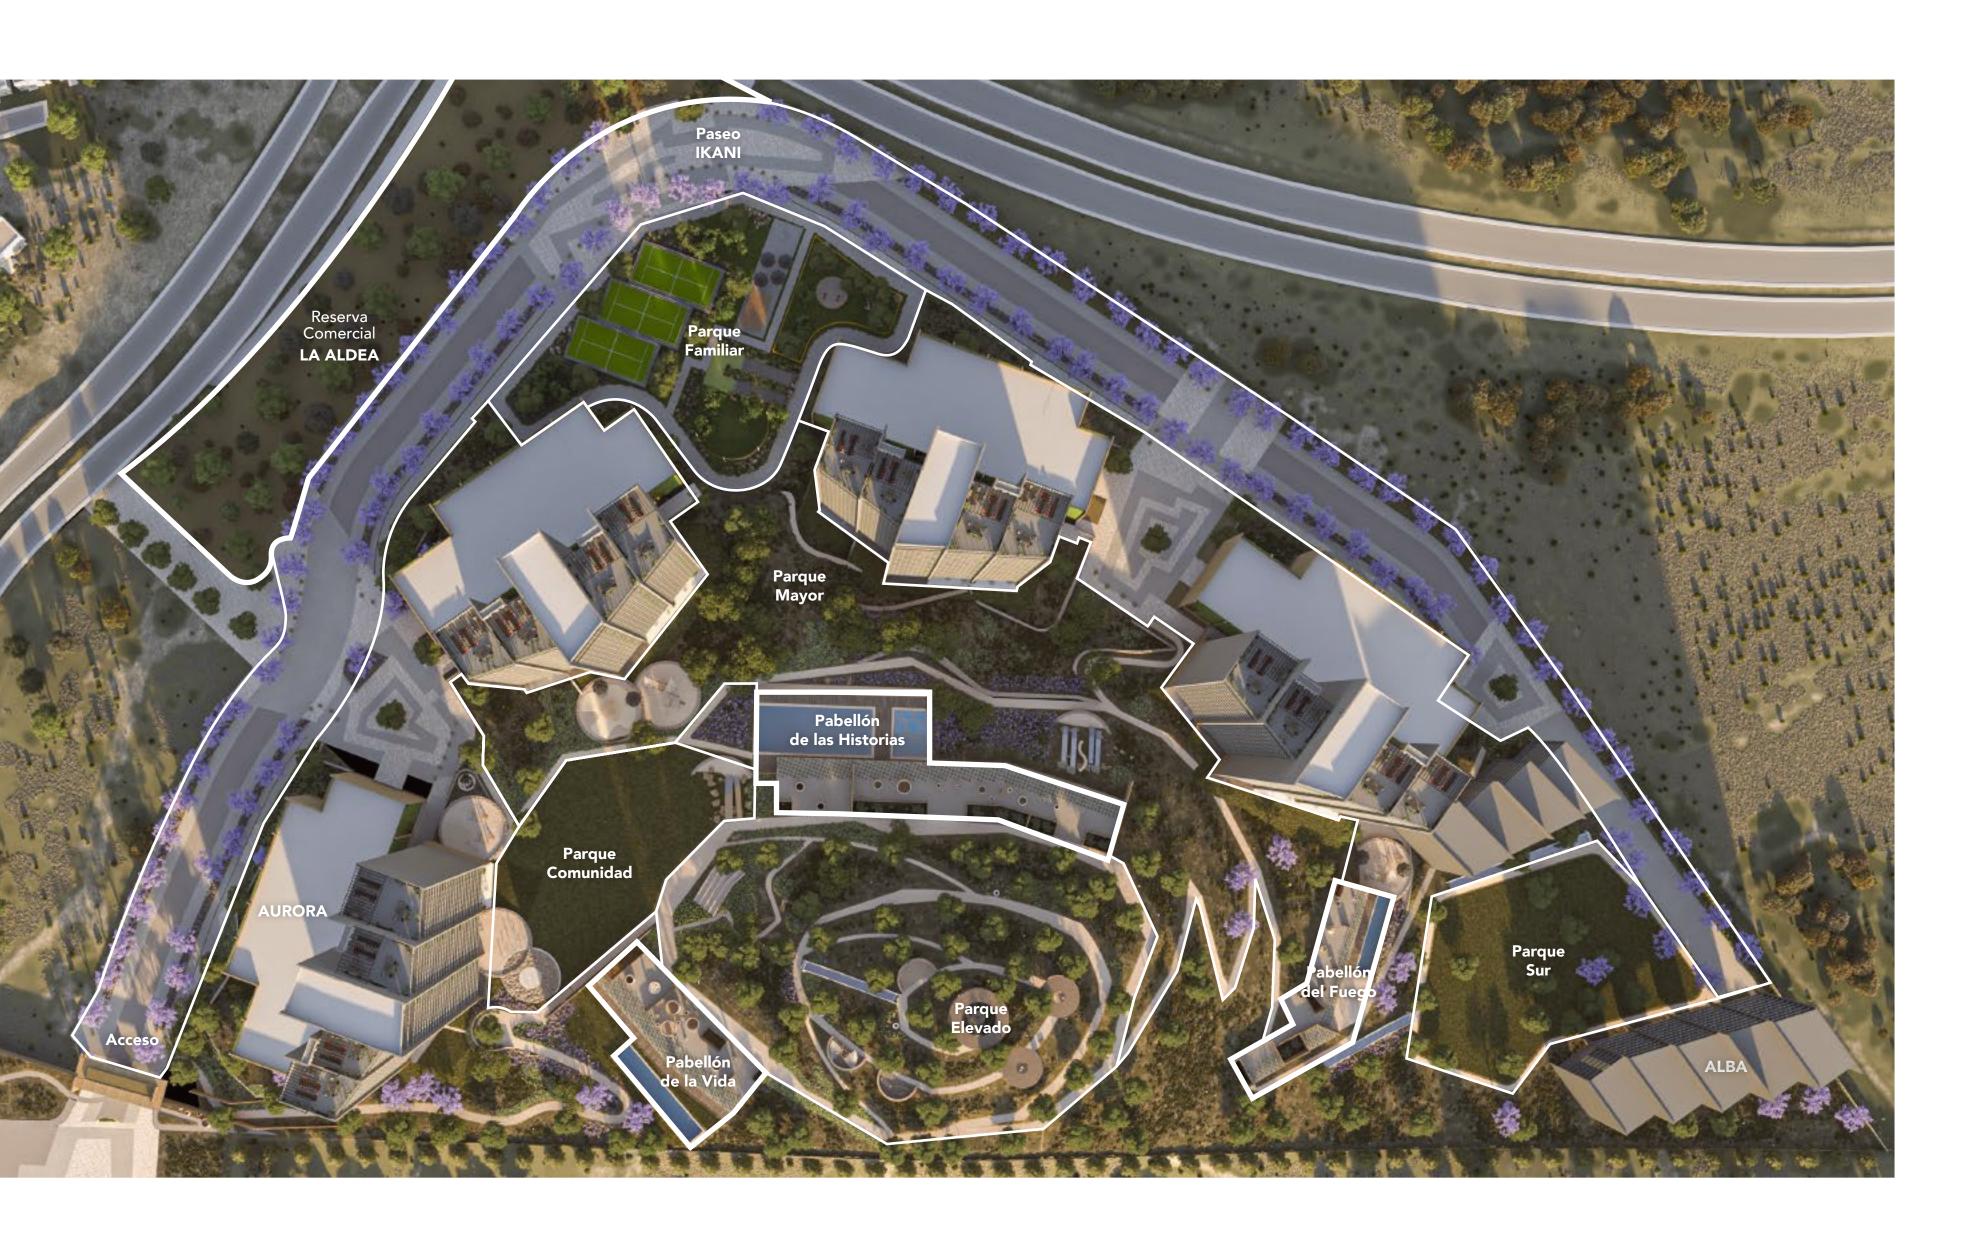

### **MASTER PLAN**

462,848m² are destine to green areas distributed in 6 large parks y 3 pavilions that offer over 40 amenities.

**AURORA - FIRST STAGE** 

LA ALDEA - Commercial Area

Paseo IKANI - 3,412 ft

Parque Familiar - 24,111 ft<sup>2</sup>

Parque Comunidad - 19,213 ft<sup>2</sup>

Parque Elevado - 64,034 ft<sup>2</sup>

Parque Mayor - 71,515 ft<sup>2</sup>

Parque Norte - 42,194 ft<sup>2</sup>

Pabellón de la Vida

Pabellón de las Historias

Pabellón del Fuego

Over 40 amenities,
distributed throughout various programs
focused on providing unique,
memorable experiences,
and a superior quality of life.

- Yoga
- Pilates
- Dance
- Hammocks
- Swimming pools
- Resting areas
- Reading room
- Library