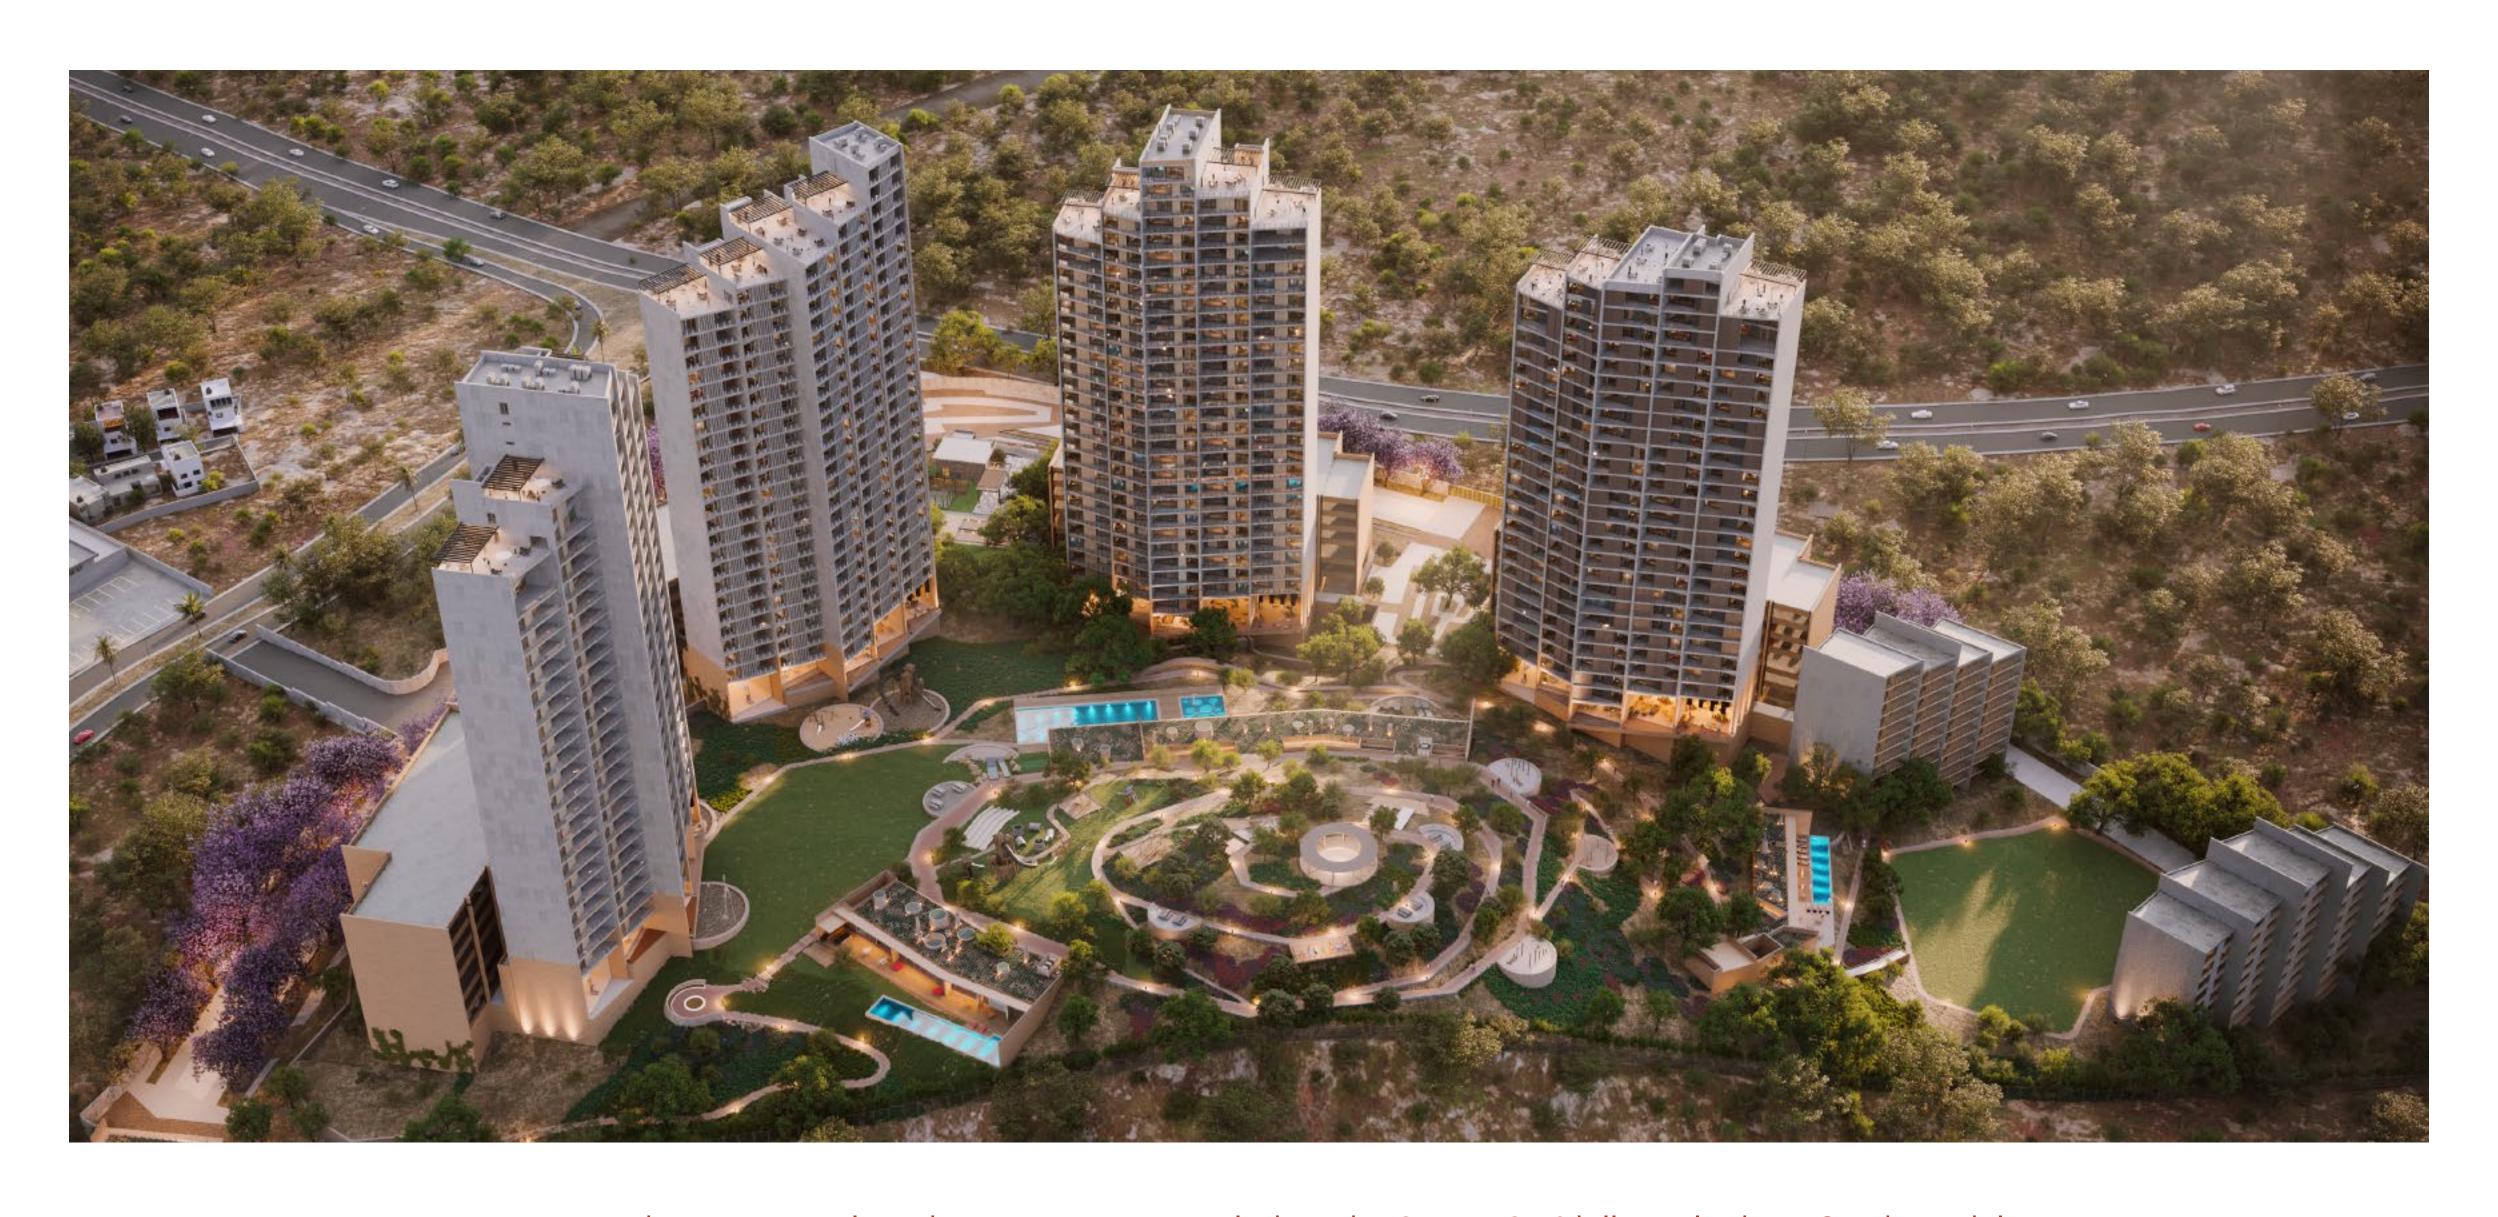

# IKANI An **IDE**K**A**® project

**IKANI** is an astonishing master plan whose concept is nestled on the 861,112m² hill overlooking Cumbres del Lago.

Strategically located in one of the poles of greatest development in the city of Querétaro: Juriquilla.

### **MASTER PLAN**

462,848m² are destine to green areas distributed in 6 large parks y 3 pavilions that offer over 40 amenities.

**AURORA - FIRST STAGE** 

LA ALDEA - Commercial Area

Paseo IKANI - 3,412 ft