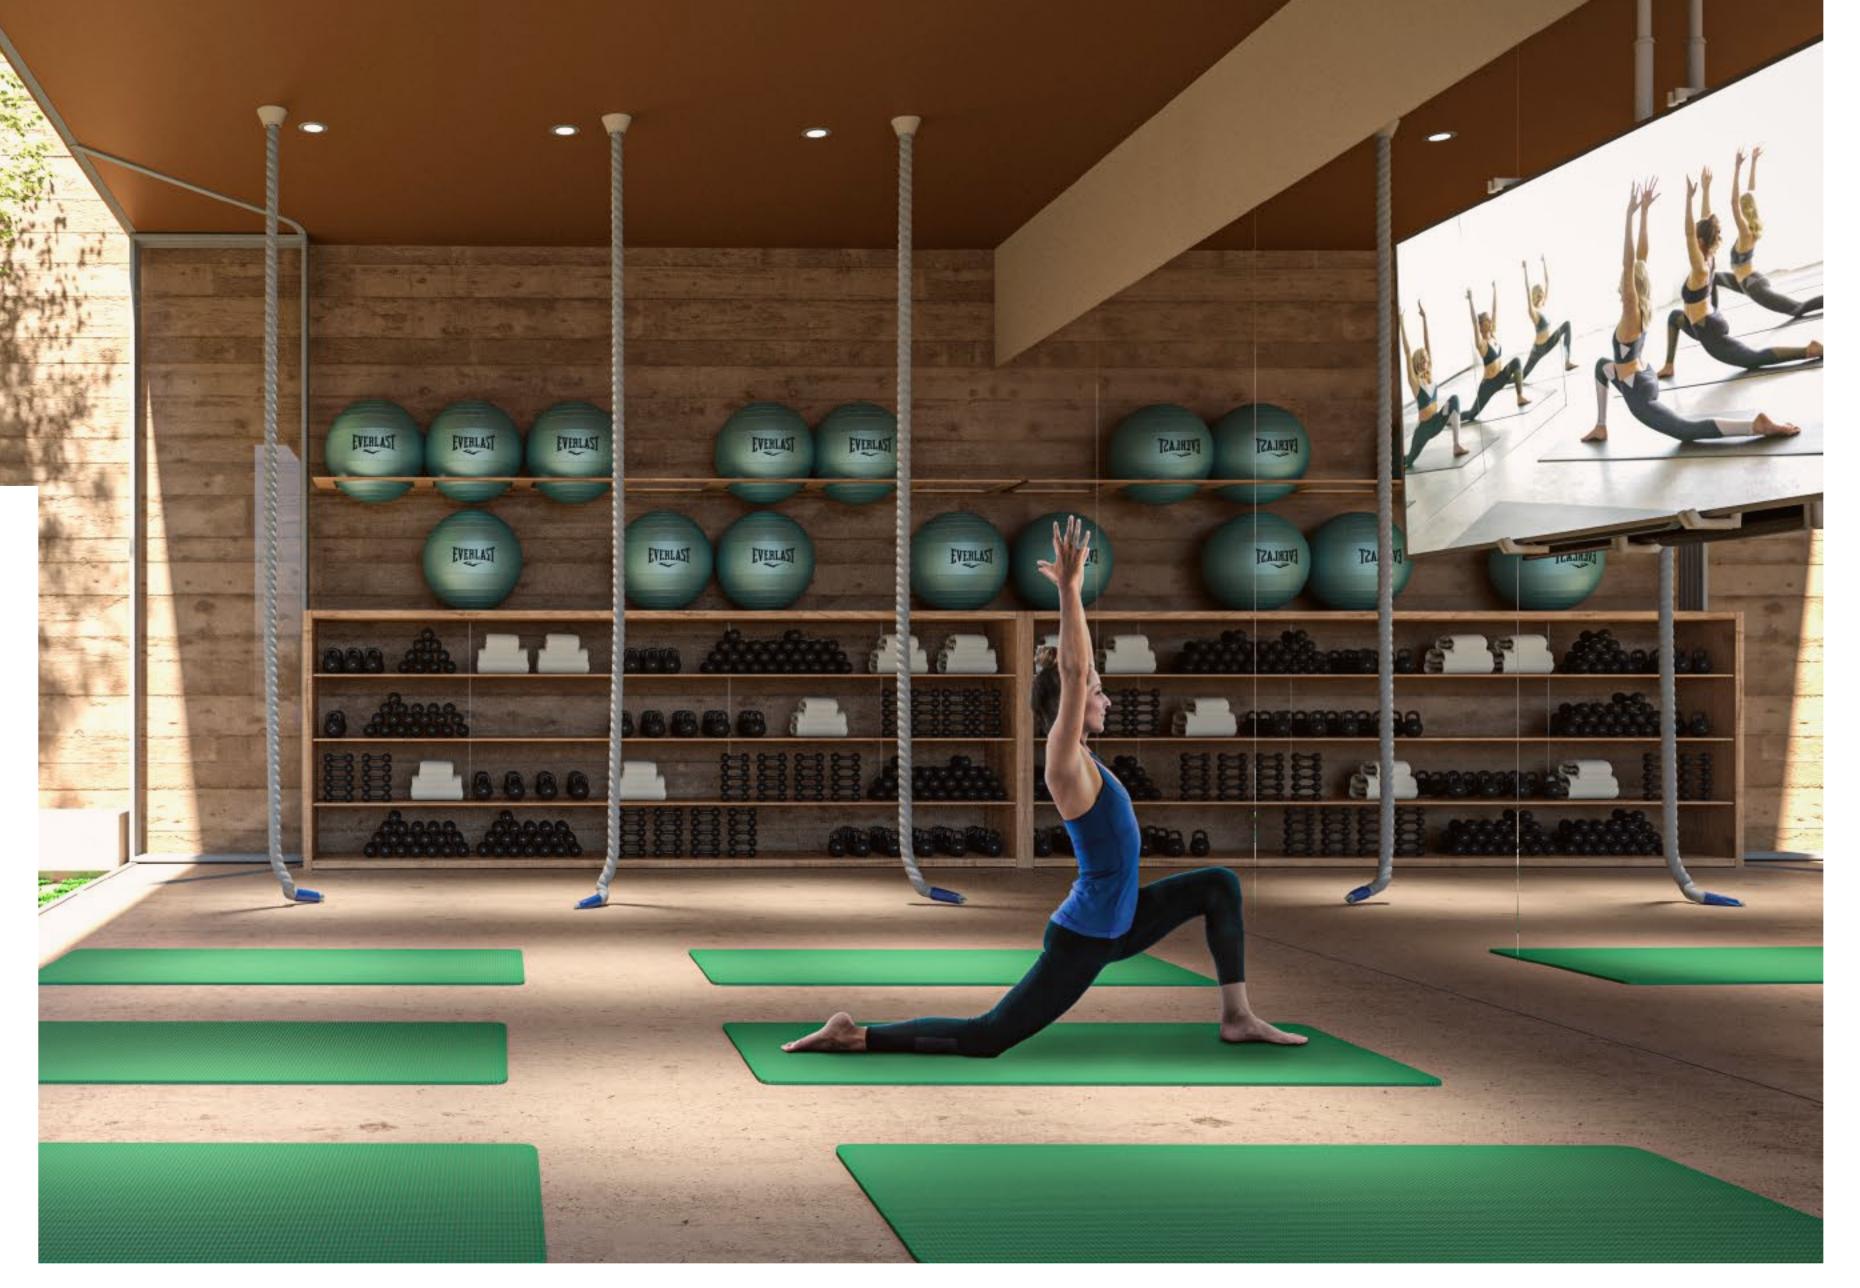

# FITNESS PROGRAM

Fully equipped spaces to connect with physical well-being.

- Bicycle lanes
- Exercise stations
- Gymnasium
- Spinning room
- Volleyball court
- Basketball court
- Climbing wall
- Box room
- Boot camp
- Paddle courts
- Petanque courts
- Bicycle track
- Mini golf
- Practice Green
- Golf simulator