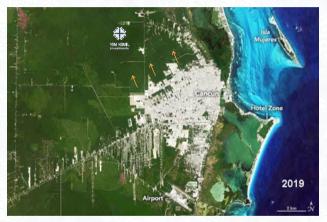

## Investment phases.

DEVELOPMENT

**PRICE \$4,999 USD** 

#### **CONSTRUCTION AND** DEVELOPMENT

Α

#### **BENEFITS:**

Increase in the value of the enter the second

### B

#### **DEED WRITING WITHOUT** DEVELOPMENT

- estate developer
- An ecotourism and/or hotel project can be built
- trust fund.
- The lots will be registered to the name of each investor