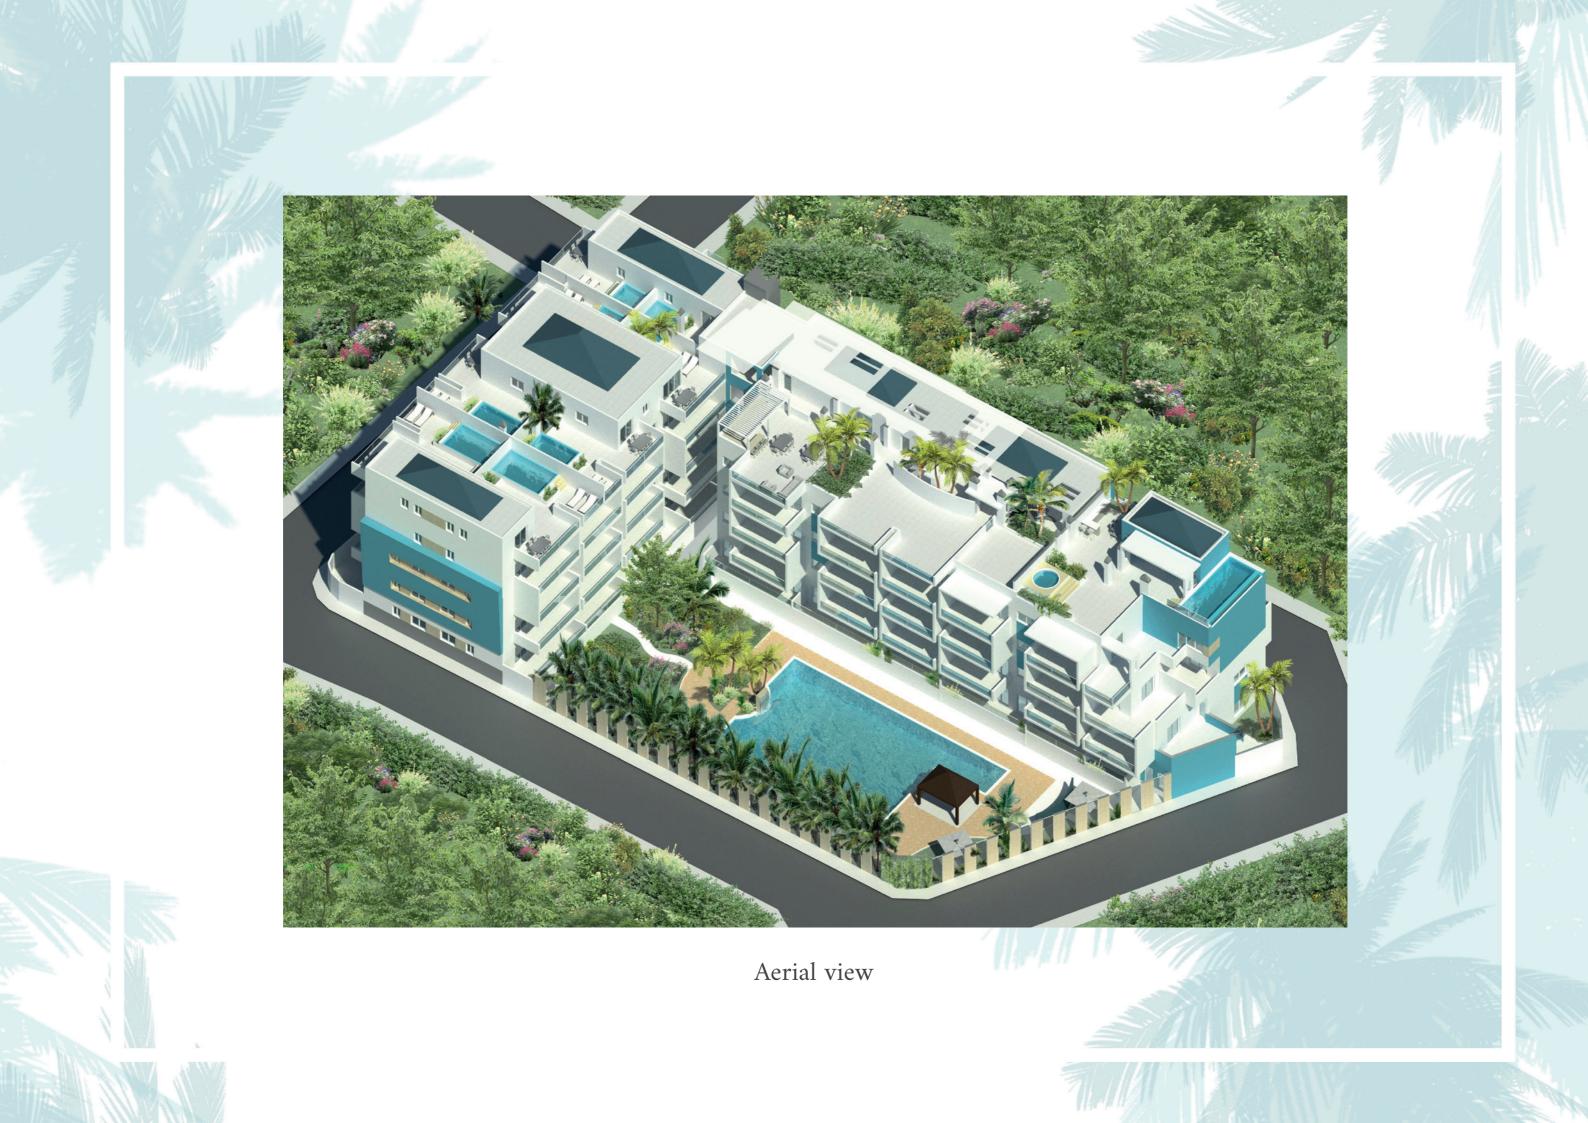

#### Residential area:

- Single access controlled with barriers and video cameras.
- Wide and multiple pedestrian zones paved and treads in green area.
- Tropical landscaping according to project specifications.
- Pre-assigned parking for apartments.
- Parking for Visitors.
- Spacious central recreational area with large pool and rooftop solarium terraces.
- Ornamental waterfall in pool

- Collection of rainwater and subsequent use for garden irrigation.
- Bathrooms in the pool area.
- Garbage rooms on each floor.

#### Facilities and comforts:

- Owner Service Office.
- Children's play area on deck.

- Outdoor and Wellness Gym.
- Social area on deck for Grill with Barbecue, wood oven and background music.
- Indoor cinema projection area.
- 24-hour video surveillance, the residential is equipped at the entrance with a booth for the security guard and porter personnel.
- On deck of community laundry room.