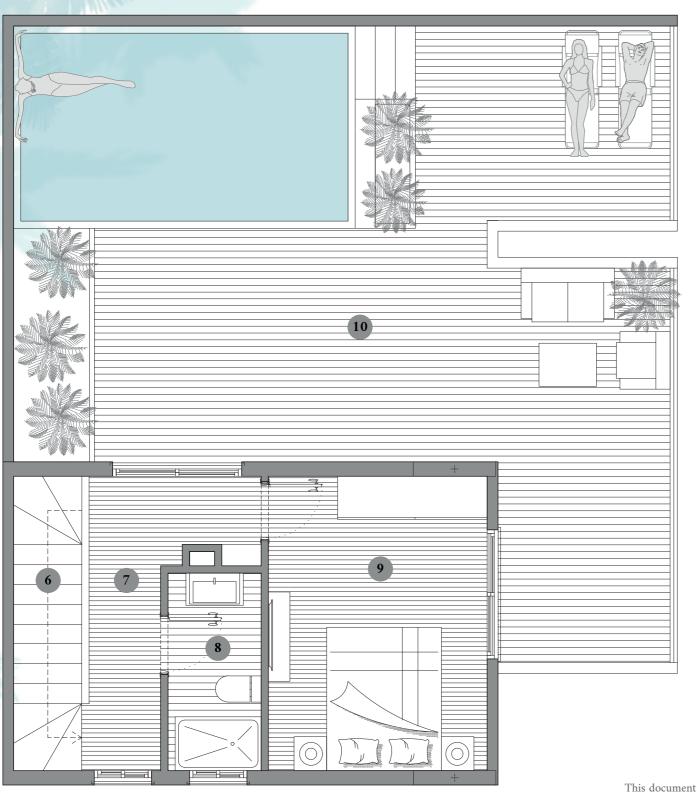

## Terrace floor

Cypology 3 - Apartment 7

2 ⊨ 2 🗁

Total area

 $169,15 \text{ m}^2$ 

6 Stairs 3,85 m²
 7 Hall 5,75 m²
 8 Bathroom 3,60 m²
 9 Bedroom 12,50 m²
 10 Terrace 60,60 m²

Cypology 4 - Apartment 9

Total area

 $163,12 \text{ m}^2$ 

1 Living room-kitchen-dining room 23,20 m<sup>2</sup>

2 Bedroom 1 10,45 m<sup>2</sup>

3 Bathroom 3,95 m<sup>2</sup>

4 Terrace 12,30 m<sup>2</sup>

## Terrace floor

Cypology 4 - Apartment 9

3 ⊨ 2 🗁

Total area

 $163,12 \text{ m}^2$ 

# Cypology 5 - Apartment 1

Total area

 $138,33 \text{ m}^2$ 

1 Living room-kitchen-dining room 18,45 m<sup>2</sup>

Bedroom 12,75 m<sup>2</sup>

3 Bathroom 3,60 m<sup>2</sup>

4 Terrace 14,50 m<sup>2</sup>

## Terrace floor

# Cypology 5 - Apartment 1

Total area

 $138,33 \text{ m}^2$ 

| 6  | Stairs        | 4,10 m <sup>2</sup>                                |
|----|---------------|----------------------------------------------------|
| 7  | Hall Hall     | 1,70 m <sup>2</sup>                                |
| 8  | Bathroom      | 4,50 m <sup>2</sup>                                |
| 9  | Bedroom       | 12,55 m <sup>2</sup>                               |
| 10 | Dressing room | 6,15 m <sup>2</sup>                                |
| 11 | Terrace       | $A = 14,50 \text{ m}^2$<br>$B = 18,45 \text{ m}^2$ |
|    |               | D = 13,13 m                                        |
|    | 4///          | As in the                                          |
|    | 200           |                                                    |