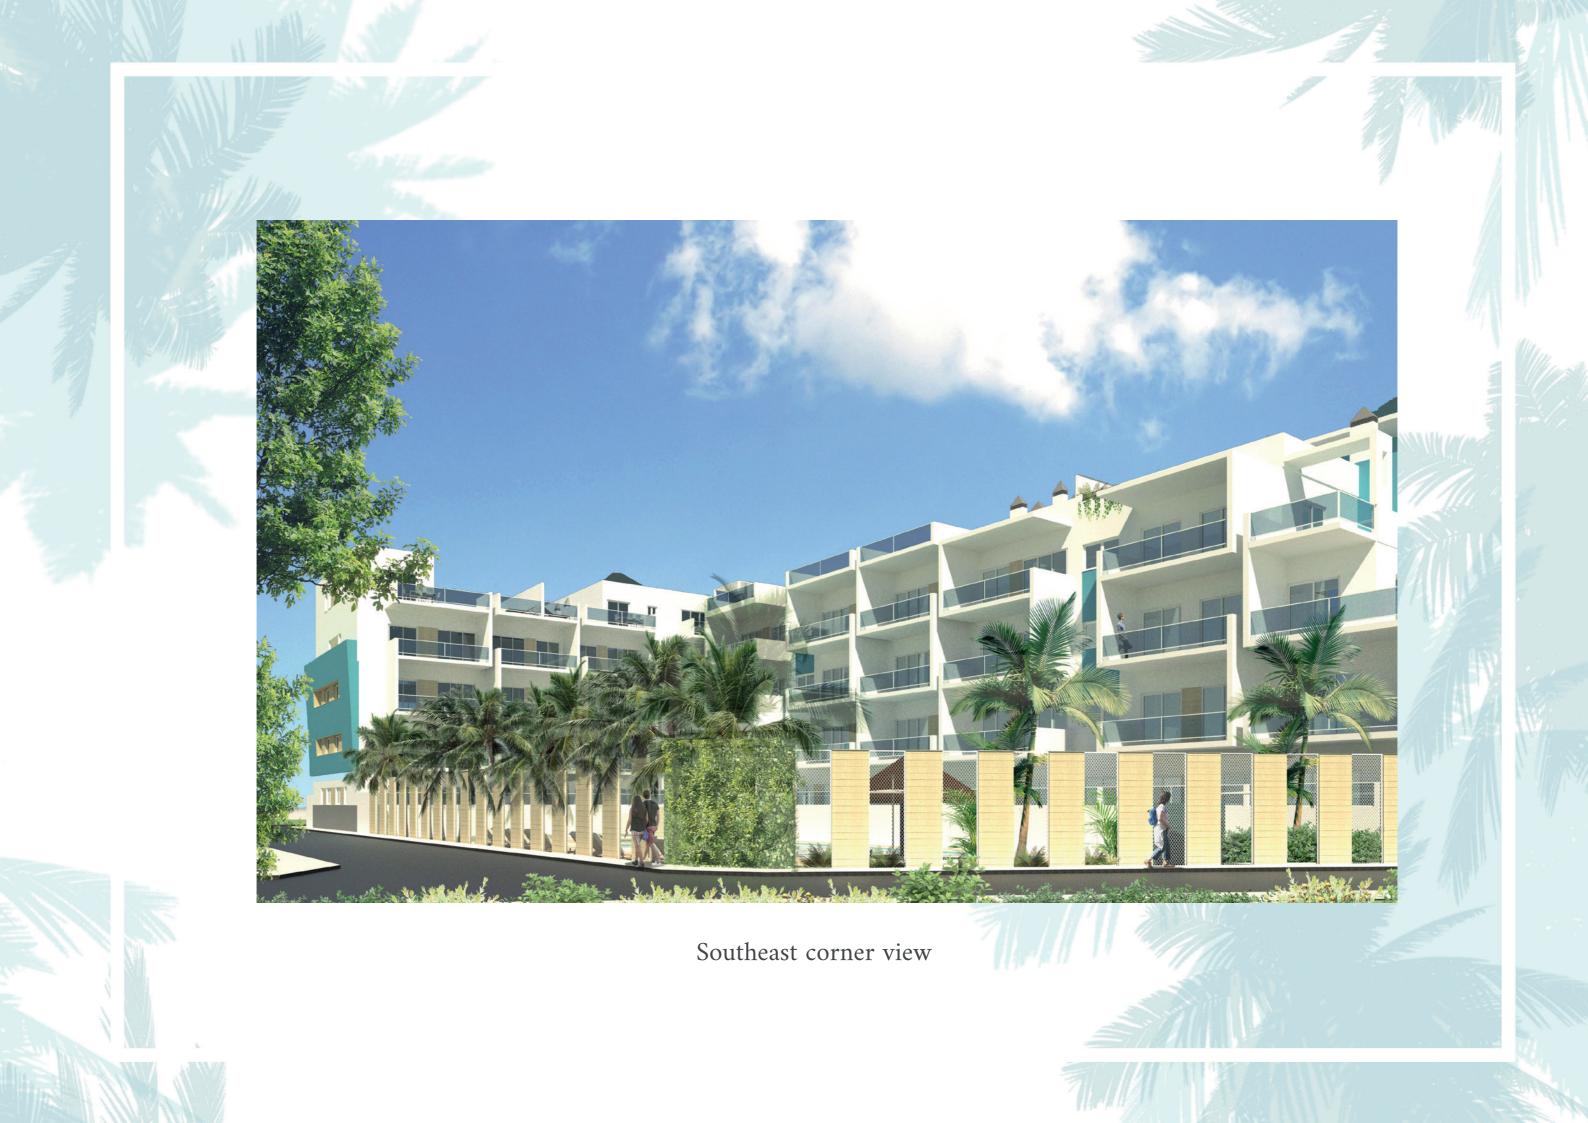

# General characteristics

The architectural style of the proposed design is a fusion of the Caribbean and European, embodied through daring brisoleils on the façade, with openings facing the rising and setting sun, nuanced by innovative architectural elements, integration and continuity of the green landscaping and colorful with the functional interior spaces; diverse fractional architectural elements, but unified by the style itself and the handling of textures and colors.

All the interior and exterior spaces, defined by light and taking advantage of the bioclimatic conditions, are combined in a magnificent architectural product.

In the "Residencial Mirador de Bayahibe" we have achieved a harmony of concepts using materials of the highest quality in order to be able to put into concrete what our residential project is today. Through a previous study of Dominican materials and European import finishes, carried out from the technical direction of our team in Spain moved to the Dominican Republic