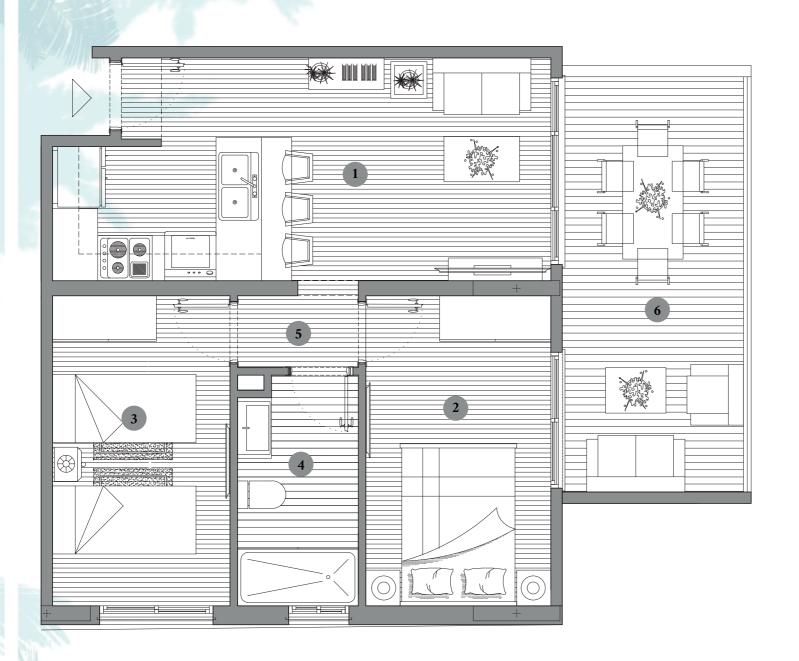

# Cypology 1 - Apartment 17

2 ⊨ 2 🗁

Total area

 $76,33 \text{ m}^2$ 

Living room-kitchen-dining room 16,90 m²
 Master bedroom 10,00 m²

3 Bedroom 2 11,45 m<sup>2</sup>

4 Bathroom 1 3,00 m<sup>2</sup>

5 Bathroom 2 3,50 m<sup>2</sup>

6 Laundry room 1,00 m<sup>2</sup>

7 Terrace 15,05 m<sup>2</sup>