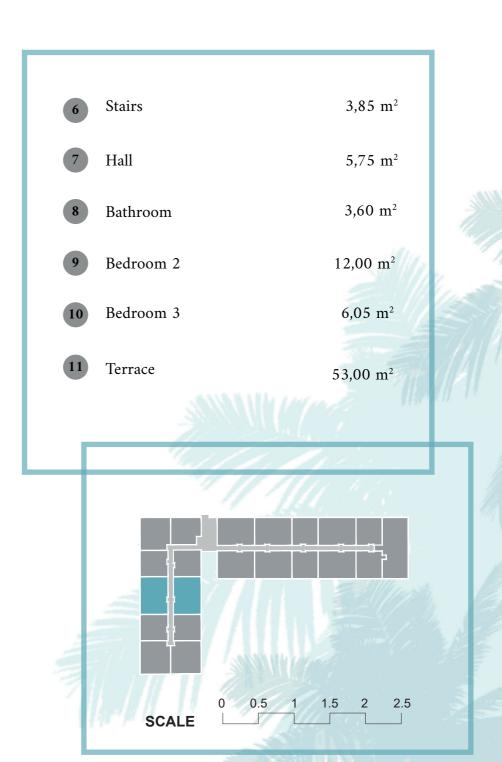

## Terrace floor

Cypology 3 - Apartment 7

2 ⊨ 2 🗁

Total area

 $169,15 \text{ m}^2$ 

6 Stairs 3,85 m²
 7 Hall 5,75 m²
 8 Bathroom 3,60 m²
 9 Bedroom 12,50 m²
 10 Terrace 60,60 m²

Cypology 4 - Apartment 9

Total area