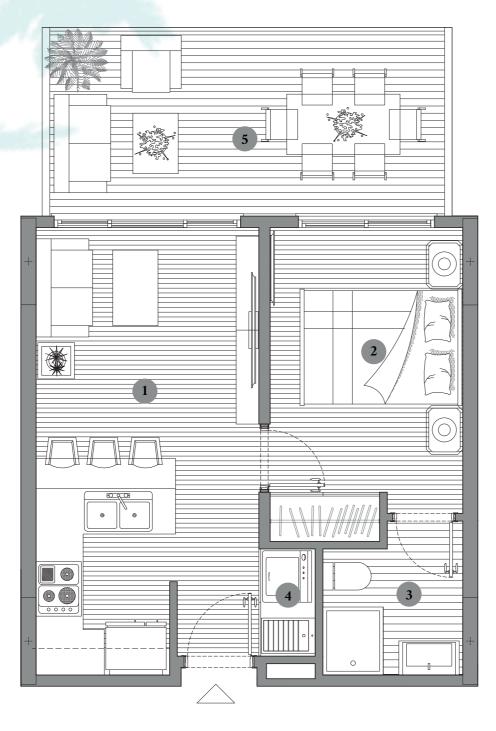

# Cypology 3 - Apartment 7

2 ⊨ 2 🗁

Total area

 $169,15 \text{ m}^2$ 

1 Living room-kitchen-dining room 18,35 m<sup>2</sup>

Bedroom 13,85 m<sup>2</sup>

3 Bathroom 5,20 m<sup>2</sup>

4 Hall 2,95 m<sup>2</sup>

5 Terrace 13,20 m<sup>2</sup>

## Terrace floor

Cypology 3 - Apartment 7

2 ⊨ 2 🗁

Total area

 $169,15 \text{ m}^2$ 

6 Stairs 3,85 m²
 7 Hall 5,75 m²
 8 Bathroom 3,60 m²
 9 Bedroom 12,50 m²
 10 Terrace 60,60 m²

Cypology 4 - Apartment 9

Total area