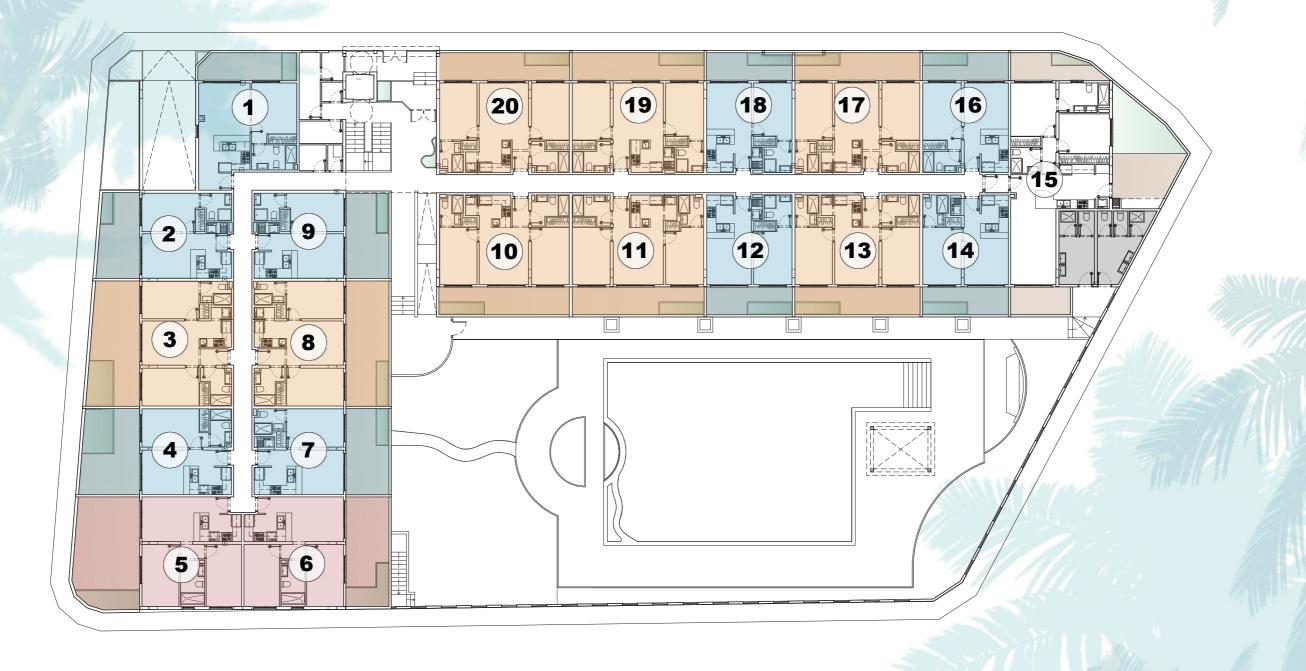

# Area table. Apartments.

### **APARTMENTS AREA TABLE**

|          | FI 00D |           |                    |                   |                 |              | NO.       | APARTMENT | 0511 1110 00101 |
|----------|--------|-----------|--------------------|-------------------|-----------------|--------------|-----------|-----------|-----------------|
| Nº       | FLOOR  | APARTMENT | BUILT-UP AREA (m2) | TERRACE AREA (m2) | TOTAL AREA (m2) | NO. BEDROOMS | BATHROOMS | TYPOLOGY  | SELLING PRICE   |
| 1        | GROUND | 1         | 51,87              | 11,70             | 63,57           | 1 BEDROOM    | 1 BATH.   | A         |                 |
| 2        | GROUND | 2         | 42,57              | 15,30             | 57,87           | 1 BEDROOM    | 1 BATH.   | A         |                 |
| 3        | GROUND | 3         | 61,30              | 27,00             | 88,30           | 2 BEDROOMS   | 2 BATH.   | В         |                 |
| 4        | GROUND | 4         | 42,34              | 21,75             | 64,09           | 1 BEDROOM    | 1 BATH.   | A         |                 |
| 5        | GROUND | 5         | 59,07              | 31,25             | 90,32           | 2 BEDROOMS   | 1 BATH.   | С         |                 |
| 6        | GROUND | 6         | 59,07              | 20,65             | 79,72           | 2 BEDROOMS   | 1 BATH.   | С         |                 |
| 7        | GROUND | 7         | 42,36              | 16,25             | 58,61           | 1 BEDROOM    | 1 BATH.   | A         |                 |
| 8        | GROUND | 8         | 61,30              | 23,65             | 84,95           | 2 BEDROOMS   | 2 BATH.   | В         |                 |
| 9        | GROUND | 9         | 42,87              | 16,10             | 58,97           | 1 BEDROOM    | 1 BATH.   | Α         |                 |
| 10       | GROUND | 10        | 64,52              | 16,00             | 80,52           | 2 BEDROOMS   | 2 BATH.   | В         | 7//             |
| 11       | GROUND | 11        | 64,52              | 16,20             | 80,72           | 2 BEDROOMS   | 2 BATH.   | В         | 16///           |
| 12       | GROUND | 12        | 42,33              | 10,55             | 52,88           | 1 BEDROOM    | 1 BATH.   | А         | 1100 11         |
| 13       | GROUND | 13        | 61,28              | 15,35             | 76,63           | 2 BEDROOMS   | 2 BATH.   | В         | Miller Comment  |
| 14       | GROUND | 14        | 42,19              | 10,55             | 52,74           | 1 BEDROOM    | 1 BATH.   | Α         |                 |
| 15       | GROUND | 15        | 89,88              | 37,40             | 127,28          | 2 BEDROOMS   | 2 BATH.   | С         | 11/1/200        |
| 16       | GROUND | 16        | 42,17              | 10,55             | 52,72           | 1 BEDROOM    | 1 BATH.   | Α         |                 |
| 17       | GROUND | 17        | 61,28              | 15,05             | 76,33           | 2 BEDROOMS   | 2 BATH.   | В         | - 1 / / / J     |
| 18       | GROUND | 18        | 42,33              | 10,25             | 52,58           | 1 BEDROOM    | 1 BATH.   | Α         | 5 /// 82        |
| 19       | GROUND | 19        | 64,52              | 16,15             | 80,67           | 2 BEDROOMS   | 2 BATH.   | В         | 54 / 1 / H      |
| 20       | GROUND | 20        | 64,52              | 15,95             | 80,47           | 2 BEDROOMS   | 2 BATH.   | В         | 11997/1 11      |
| 21       | FIRST  | 1         | 46,04              | 14,50             | 60,54           | 1 BEDROOM    | 1 BATH.   | А         | 3 4 Ja . Lu     |
| 22       | FIRST  | 2         | 57,56              | 13,35             | 70,91           | 2 BEDROOMS   | 2 BATH.   | D         |                 |
| 23       | FIRST  | 3         | 42,13              | 12,80             | 54,93           | 1 BEDROOM    | 1 BATH.   | A         | ,               |
| 24       | FIRST  | 4         | 61,30              | 12,30             | 73,60           | 2 BEDROOMS   | 2 BATH.   | В         | 1/1             |
| 25       | FIRST  | 5         | 42,34              | 12,40             | 54,74           | 1 BEDROOM    | 1 BATH.   | А         | 1/4             |
| 26       | FIRST  | 6         | 58,53              | 13,20             | 71,73           | 2 BEDROOMS   | 1 BATH.   | С         | 4.1             |
| 27       | FIRST  | 7         | 57,85              | 13,20             | 71,05           | 2 BEDROOMS   | 1 BATH.   | C         | // N            |
| 28       | FIRST  | 8         | 42,36              | 12,40             | 54,76           | 1 BEDROOM    | 1 BATH.   | A         | 1               |
| 29       | FIRST  | 9         | 61,39              | 12,30             | 73,69           | 2 BEDROOMS   | 2 BATH.   | В         | <b>1</b>        |
| 30       | FIRST  | 10        | 42,87              | 13,30             | 56,17           | 1 BEDROOM    | 1 BATH.   | A         | sit.            |
| 31       | FIRST  | 11        | 64,52              | 13,25             | 77,77           | 2 BEDROOMS   | 2 BATH.   | В         |                 |
| 32       | FIRST  | 12        | 64,52              | 13,25             |                 | 2 BEDROOMS   | 2 BATH.   | B         | esti e          |
| 33       | FIRST  | 13        | 42,33              | 12,45             | 54,78           | 1 BEDROOM    | 1 BATH.   | A         |                 |
| 34       | FIRST  | 14        | 61,28              | 12,45             | 73,73           | 2 BEDROOMS   | 2 BATH.   | В         |                 |
| 35       | FIRST  | 15        | 43,20              | 12,30             | 55,50           | 1 BEDROOM    | 1 BATH.   | A         |                 |
| 36       | FIRST  | 16        | 94,64              | 40,30             | 134,94          | 3 BEDROOMS   | 3 BATH.   | A         |                 |
| 30<br>37 | FIRST  | 17        | 42,17              | 12,30             | 54,47           | 1 BEDROOM    | 1 BATH.   | A         |                 |
|          | FIRST  | 18        | ·                  |                   |                 | 2 BEDROOMS   | 2 BATH.   | B         |                 |
| 38       |        |           | 61,28              | 12,45             | 73,73           |              |           |           |                 |
| 39       | FIRST  | 19        | 42,33              | 12,45             | 54,78           | 1 BEDROOMS   | 1 BATH.   | A         |                 |
| 40       | FIRST  | 20        | 64,52              | 13,25             | 77,77           | 2 BEDROOMS   | 2 BATH.   | В         |                 |
| 41       | FIRST  | 21        | 64,52              | 13,25             | 77,77           | 3 BEDROOMS   | 3 BATH.   | В         |                 |

### **APARTMENTS AREA TABLE**

|                      |              |           |                    |                   |                 |              | NO.       | <b>APARTMENT</b> |                                         |
|----------------------|--------------|-----------|--------------------|-------------------|-----------------|--------------|-----------|------------------|-----------------------------------------|
| Nº                   | FLOOR        | APARTMENT | BUILT-UP AREA (m2) | TERRACE AREA (m2) | TOTAL AREA (m2) | NO. BEDROOMS | BATHROOMS | TYPOLOGY         | SELLING PRICE                           |
| 42                   | SECOND       | 1         | 46,04              | 14,50             | 60,54           | 1 BEDROOM    | 1 BATH.   | Α                |                                         |
| 43                   | SECOND       | 2         | 57,56              | 13,35             | 70,91           | 2 BEDROOMS   | 2 BATH.   | D                |                                         |
| 44                   | SECOND       | 3         | 42,13              | 12,80             | 54,93           | 1 BEDROOM    | 1 BATH.   | Α                |                                         |
| 45                   | SECOND       | 4         | 61,30              | 12,30             | 73,60           | 2 BEDROOMS   | 2 BATH.   | В                |                                         |
| 46                   | SECOND       | 5         | 42,34              | 12,40             | 54,74           | 1 BEDROOM    | 1 BATH.   | Α                |                                         |
| 47                   | SECOND       | 6         | 59,04              | 13,20             | 72,24           | 2 BEDROOMS   | 1 BATH.   | С                |                                         |
| 48                   | SECOND       | 7         | 59,07              | 13,20             | 72,27           | 2 BEDROOMS   | 1 BATH.   | С                |                                         |
| 49                   | SECOND       | 8         | 42,36              | 12,40             | 54,76           | 1 BEDROOM    | 1 BATH.   | Α                |                                         |
| 50                   | SECOND       | 9         | 61,39              | 12,30             | 73,69           | 2 BEDROOMS   | 2 BATH.   | В                |                                         |
| 51                   | SECOND       | 10        | 42,87              | 13,30             | 56,17           | 1 BEDROOM    | 1 BATH.   | А                | 11/2/2                                  |
| 52                   | SECOND       | 11        | 64,52              | 13,25             | 77,77           | 2 BEDROOMS   | 2 BATH.   | В                | 10//                                    |
| 53                   | SECOND       | 12        | 64,52              | 13,25             | 77,77           | 2 BEDROOMS   | 2 BATH.   | В                | 110 7/1                                 |
| 54                   | SECOND       | 13        | 42,33              | 12,45             | 54,78           | 1 BEDROOM    | 1 BATH.   | А                | 101111                                  |
| 55                   | SECOND       | 14        | 61,28              | 12,45             | 73,73           | 2 BEDROOMS   | 2 BATH.   | В                | 1111111                                 |
| 56                   | SECOND       | 15        | 65,90              | 33,95             | 99,85           | 2 BEDROOMS   | 2 BATH.   | B                | 1/1/50 09                               |
| 57                   | SECOND       | 16        | 97,26              | 35,60             | 132,86          | 3 BEDROOMS   | 2 BATH.   | D                |                                         |
| 58                   | SECOND       | 17        | 61,28              | 12,45             | 73,73           | 2 BEDROOMS   | 2 BATH.   | В                |                                         |
| 59                   | SECOND       | 18        | 42,33              | 12,45             | 54,78           | 1 BEDROOM    | 1 BATH.   | A                | - /// /                                 |
| 60                   | SECOND       | 19        | 64,52              | 13,25             | 77,77           | 2 BEDROOMS   | 2 BATH.   | В                | 21th 1 / 61                             |
| 61                   | SECOND       | 20        | 64,52              | 13,25             | 77,77           | 2 BEDROOMS   | 2 BATH.   | B                |                                         |
| 62                   | ATTIC/DUPLEX | 1         | 90,88              | 47,45             | 138,33          | 2 BEDROOMS   | 2 BATH.   | DUPLEX           | 2 ( 3 C - 0) ( )                        |
| 63                   | ATTIC/DUPLEX | 2         | 79,43              | 45,75             | 125,18          | 2 BEDROOMS   | 2 BATH.   | DUPLEX           |                                         |
| 64                   | ATTIC/DUPLEX | 3         | 79,93              | 44,20             | 124,13          | 2 BEDROOMS   | 2 BATH.   | DUPLEX           | 1                                       |
| 65                   | ATTIC/DUPLEX | 4         | 95,06              | 65,30             | 160,36          | 2 BEDROOMS   | 2 BATH.   | DUPLEX           | 1                                       |
| 66                   | ATTIC        | 5         | 42,36              | 12,40             | 54,76           | 1 BEDROOM    | 1 BATH.   | A                | <i>f</i>                                |
| 67                   | ATTIC/DUPLEX | 6         | 95,36              | 73,80             | 169,16          | 2 BEDROOMS   | 2 BATH.   | DUPLEX           | 1/4                                     |
| 68                   | ATTIC/DUPLEX | 7         | 95,35              | 73,80             | 169,15          | 2 BEDROOMS   | 2 BATH.   | DUPLEX           | 7/A                                     |
| 69                   | ATTIC        | 8         | 42,34              | 13,40             | 55,74           | 1 BEDROOM    | 1 BATH.   | A                | - 1 1 1 1 1 1 1 1 1 1 1 1 1 1 1 1 1 1 1 |
| 70                   | ATTIC/DUPLEX | 9         | 97,82              | 65,30             | 163,12          | 3 BEDROOMS   | 2 BATH.   | DUPLEX           | 9 -                                     |
| 71                   | ATTIC/DUPLEX | 10        | 77,89              | 31,75             | 109,64          | 2 BEDROOMS   | 2 BATH.   | DUPLEX           | E.                                      |
| 72                   | ATTIC        | 11        | 64,52              | 13,25             |                 | 2 BEDROOMS   | 2 BATH.   | B                | - 4                                     |
| 73                   | ATTIC        | 12        | 64,52              | 13,25             | 77,77           | 2 BEDROOMS   | 2 BATH.   | B                | Carlos Maria                            |
| 74                   | ATTIC        | 13        | 42,33              | 12,45             | 54,78           | 1 BEDROOM    | 1 BATH.   | A                |                                         |
| 7 <del>4</del><br>75 | ATTIC        | 14        | 61,28              | 12,45             | 73,73           | 2 BEDROOMS   | 2 BATH.   | A                |                                         |
| 76                   | ATTIC/DUPLEX | 15        | 194,71             | 155,75            | 350,46          | 4 BEDROOMS   | 4 BATH.   | DUPLEX           | 7 75 2                                  |
| 77                   | ATTIC        | 16        | 61,28              | 12,45             | 73,73           | 2 BEDROOMS   | 2 BATH.   | B                |                                         |
| 78                   | ATTIC        | 17        | 42,33              | 12,45             | 54,78           | 1 BEDROOM    | 1 BATH.   | A                |                                         |
| 79                   | ATTIC        | 18        | 64,52              | 13,25             | 77,77           | 2 BEDROOMS   | 2 BATH.   | B                |                                         |
| 80                   | ATTIC        | 19        | 64,52              | 13,25             | 77,77           | 2 BEDROOMS   | 2 BATH.   | В                |                                         |

### **Ground Floor**

| <br>TYPOLOGY | APARTMENTS                    | BEDROOMS | BATHROOMS |
|--------------|-------------------------------|----------|-----------|
| 1            | 3, 8, 10, 11, 13, 17, 19, 20  | 2        | 2         |
| 2            | 1, 2, 4, 7, 9, 12, 14, 16, 18 | 1        | 1         |
| 3            | 5, 6                          | 2        | 1         |

### Ground floor

| TYPOLOGY | APARTMENTS                     | BEDROOMS | BATHROOMS |
|----------|--------------------------------|----------|-----------|
| 1        | 4, 9, 11, 12, 14, 18, 20, 21   | 2        | 2         |
| 2        | 1, 3, 5, 8, 10, 13, 15, 17, 19 | 1        | 1         |
| 3        | 6, 7                           | 2        | 1         |

| <br>TYPOLOGY | APARTMENTS                   | BEDROOMS | BATHROOMS |
|--------------|------------------------------|----------|-----------|
| 1            | 4, 9, 11, 12, 14, 17, 19, 20 | 2        | 2         |
| 2            | 1, 3, 5, 8, 10, 13, 18       | 1        | 1         |
| 3            | 6, 7                         | 2        | 1         |

# Cypology 3 - Apartment 7

Total area

 $72,27 \text{ m}^2$ 

Living room-kitchen-dining room 18,35 m²
 Master bedroom 10,05 m²
 Bathroom 2 9,65 m²
 Bathroom 4,75 m²

Hall

Terrace

| TYPOLOGY | APARTMENTS             | BEDROOMS | BATHROOMS |
|----------|------------------------|----------|-----------|
| 1        | 11, 12, 14, 16, 18, 19 | 2        | 2         |
| 2        | 5, 8, 13, 17           | 1        | 1         |
| 3        | 6, 7                   | 2        | 2         |
| 4        | 4, 9                   | 2        | 2         |
| 5        | 1, 2, 3, 10            | 2        | 2         |