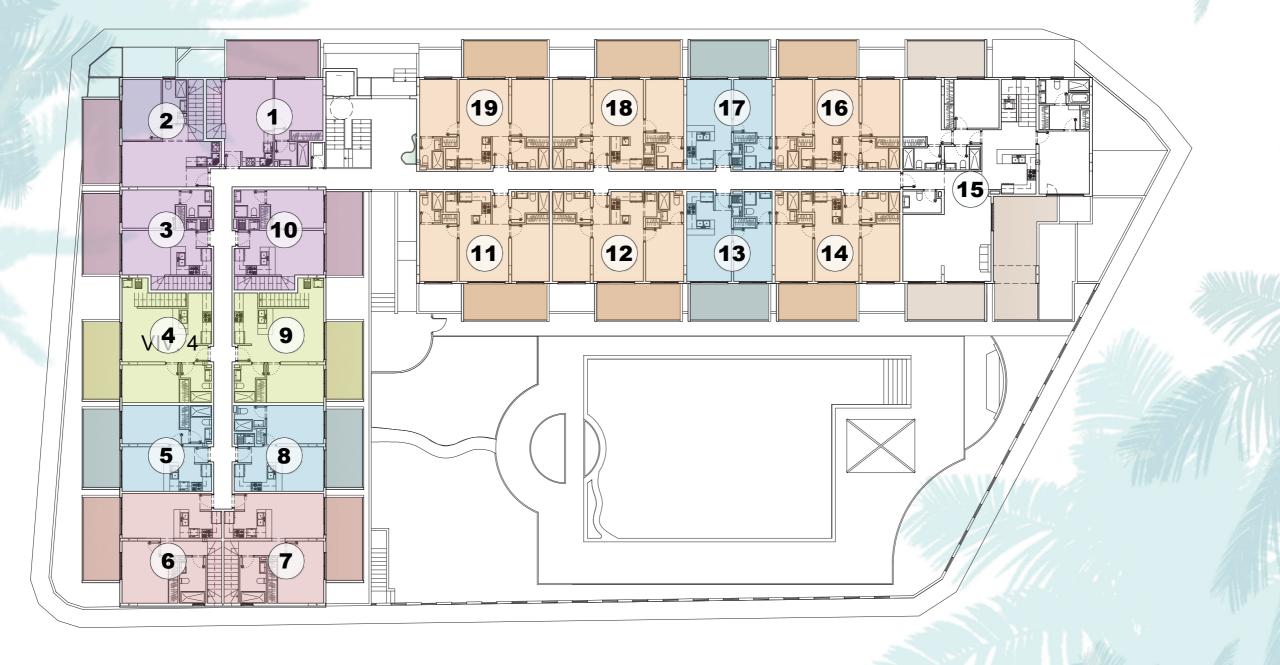

### **Ground Floor**

| <br>TYPOLOGY | APARTMENTS                    | BEDROOMS | BATHROOMS |
|--------------|-------------------------------|----------|-----------|
| 1            | 3, 8, 10, 11, 13, 17, 19, 20  | 2        | 2         |
| 2            | 1, 2, 4, 7, 9, 12, 14, 16, 18 | 1        | 1         |
| 3            | 5, 6                          | 2        | 1         |

### Ground floor