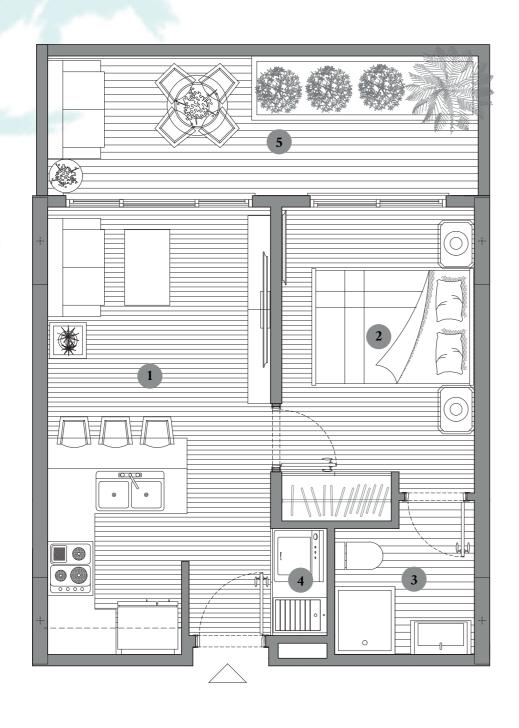

 $163,12 \text{ m}^2$ 

1 Living room-kitchen-dining room 23,20 m<sup>2</sup>

2 Bedroom 1 10,45 m<sup>2</sup>

3 Bathroom 3,95 m<sup>2</sup>

4 Terrace 12,30 m<sup>2</sup>

## Terrace floor

Cypology 4 - Apartment 9

3 ⊨ 2 🗁

Total area

 $163,12 \text{ m}^2$ 