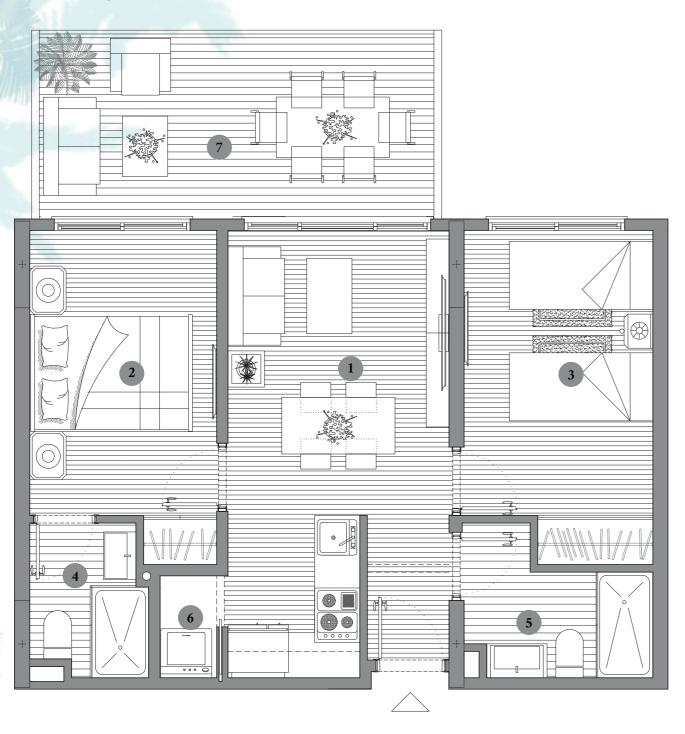

# Ground floor

Cypology 3 - Apartment 6

Total area

 $79,72 \text{ m}^2$ 

| 1 | Living room-kitchen-dining room | 18,35 m <sup>2</sup> |
|---|---------------------------------|----------------------|
| 2 | Master bedroom                  | 10,05 m <sup>2</sup> |
| 3 | Bedroom                         | 9,65 m <sup>2</sup>  |
| 4 | Bathroom                        | 4,75 m <sup>2</sup>  |
| 5 | Hall                            | 1,50 m <sup>2</sup>  |
| 6 | Terrace                         | 20,65 m <sup>2</sup> |
|   |                                 | 710                  |
|   |                                 |                      |