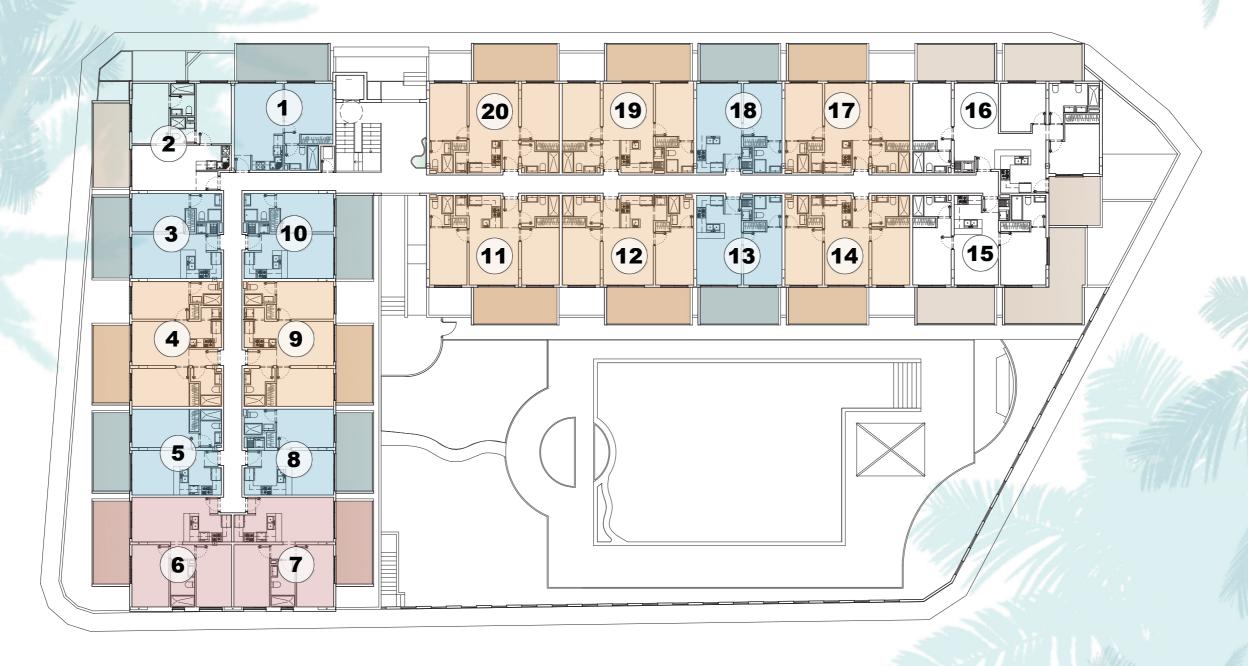

Bayahibe - Ban Rafael del Puma - Dominican Republic

Residential of eighty 1/2/3 bedroom apartments, common areas and parking

**Promoter: DETAILED STUDIES** 

Architect: Mauricio Ortega Carrascosa