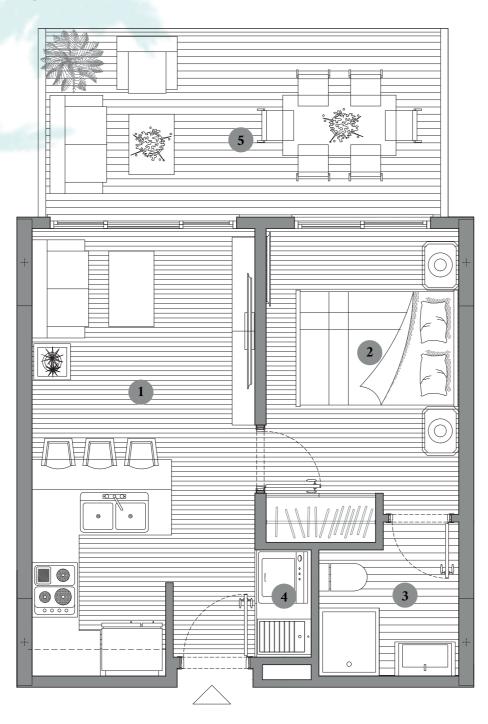

# 2 Bedrooms

Cypology 3 - Apartment 7

Total area

 $71,05 \text{ m}^2$ 

| 1 | Living room-kitchen-dining room | 18,35 m <sup>2</sup> |
|---|---------------------------------|----------------------|
| 2 | Master bedroom                  | 10,05 m <sup>2</sup> |
| 3 | Bedroom                         | 9,65 m <sup>2</sup>  |
| 4 | Bathroom                        | 4,75 m <sup>2</sup>  |
| 5 | Hall                            | 1,50 m <sup>2</sup>  |
| 6 | Terrace                         | 13,20 m <sup>2</sup> |
|   |                                 |                      |
|   |                                 |                      |