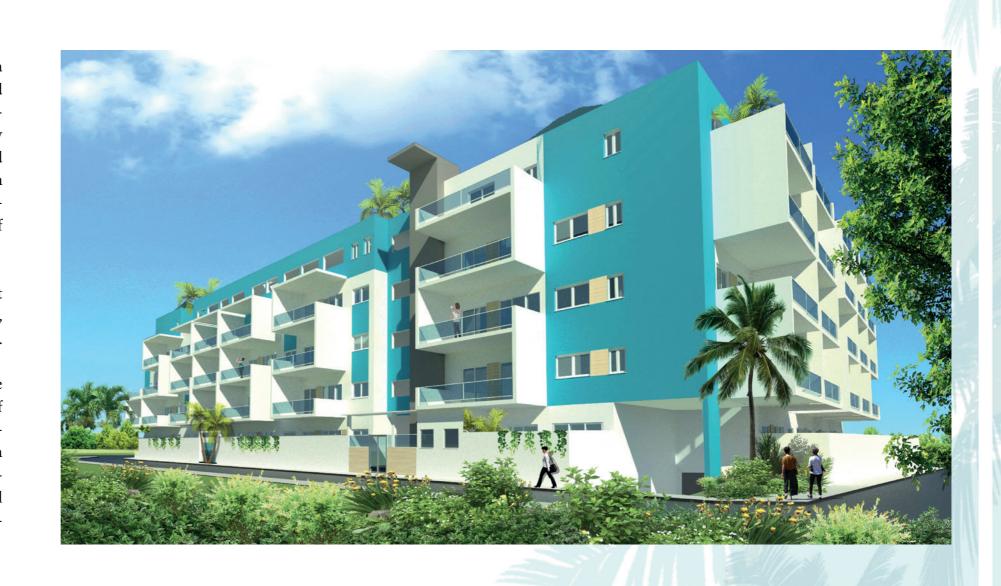

Bayahibe - Ban Rafael del Puma - Dominican Republic

Residential of eighty 1/2/3 bedroom apartments, common areas and parking

**Promoter: DETAILED STUDIES** 

Architect: Mauricio Ortega Carrascosa

# General characteristics

The architectural style of the proposed design is a fusion of the Caribbean and European, embodied through daring brisoleils on the façade, with openings facing the rising and setting sun, nuanced by innovative architectural elements, integration and continuity of the green landscaping and colorful with the functional interior spaces; diverse fractional architectural elements, but unified by the style itself and the handling of textures and colors.

All the interior and exterior spaces, defined by light and taking advantage of the bioclimatic conditions, are combined in a magnificent architectural product.

In the "Residencial Mirador de Bayahibe" we have achieved a harmony of concepts using materials of the highest quality in order to be able to put into concrete what our residential project is today. Through a previous study of Dominican materials and European import finishes, carried out from the technical direction of our team in Spain moved to the Dominican Republic