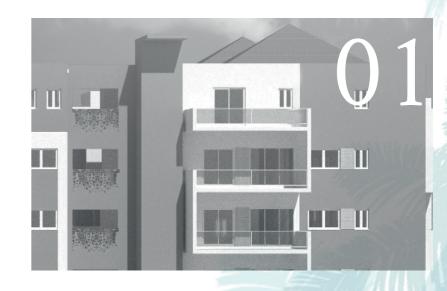

# General characteristics

The architectural style of the proposed design is a fusion of the Caribbean and European, embodied through daring brisoleils on the façade, with openings facing the rising and setting sun, nuanced by innovative architectural elements, integration and continuity of the green landscaping and colorful with the functional interior spaces; diverse fractional architectural elements, but unified by the style itself and the handling of textures and colors.

All the interior and exterior spaces, defined by light and taking advantage of the bioclimatic conditions, are combined in a magnificent architectural product.

In the "Residencial Mirador de Bayahibe" we have achieved a harmony of concepts using materials of the highest quality in order to be able to put into concrete what our residential project is today. Through a previous study of Dominican materials and European import finishes, carried out from the technical direction of our team in Spain moved to the Dominican Republic