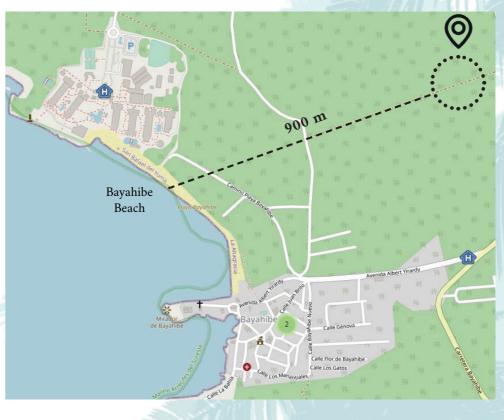

#### **Beaches**

900 m from Bayahibe Beach 6 km from Dominicus Beach Puerto de La Romana Saona Island Catalina Island