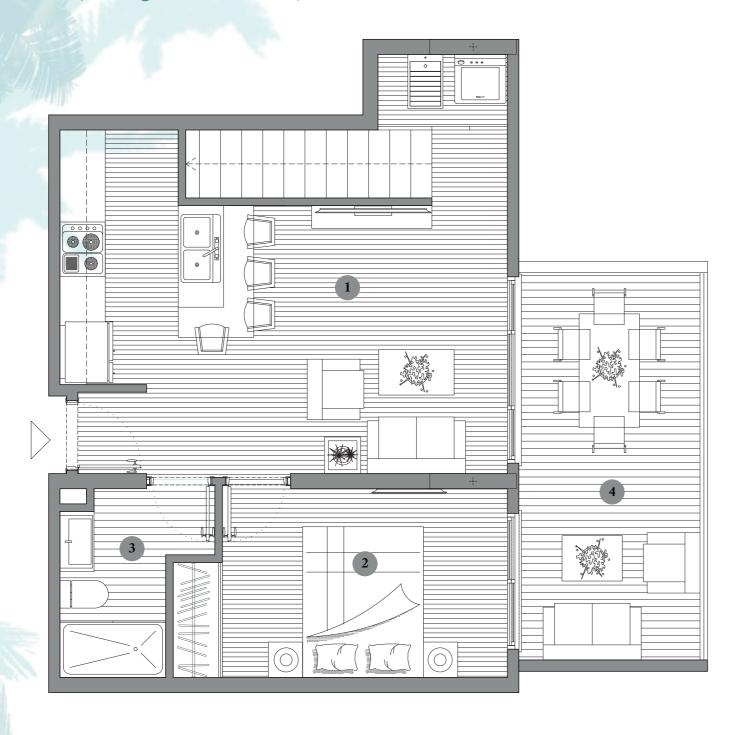

# Cypology 1 - Apartment 17

2 ⊨ 2 🗁

Total area

 $76,33 \text{ m}^2$ 

Living room-kitchen-dining room 16,90 m²
 Master bedroom 10,00 m²

3 Bedroom 2 11,45 m<sup>2</sup>

4 Bathroom 1 3,00 m<sup>2</sup>

5 Bathroom 2 3,50 m<sup>2</sup>

6 Laundry room 1,00 m<sup>2</sup>

7 Terrace 15,05 m<sup>2</sup>

## Ground floor

Cypology 2 - Apartment 18

Total area

 $52,58 \text{ m}^2$ 

# Ground floor

Cypology 3 - Apartment 6

Total area

 $79,72 \text{ m}^2$ 

| 1 | Living room-kitchen-dining room | 18,35 m <sup>2</sup> |
|---|---------------------------------|----------------------|
| 2 | Master bedroom                  | 10,05 m <sup>2</sup> |
| 3 | Bedroom                         | 9,65 m <sup>2</sup>  |
| 4 | Bathroom                        | 4,75 m <sup>2</sup>  |
| 5 | Hall                            | 1,50 m <sup>2</sup>  |
| 6 | Terrace                         | 20,65 m <sup>2</sup> |
|   |                                 | 710                  |
|   |                                 |                      |