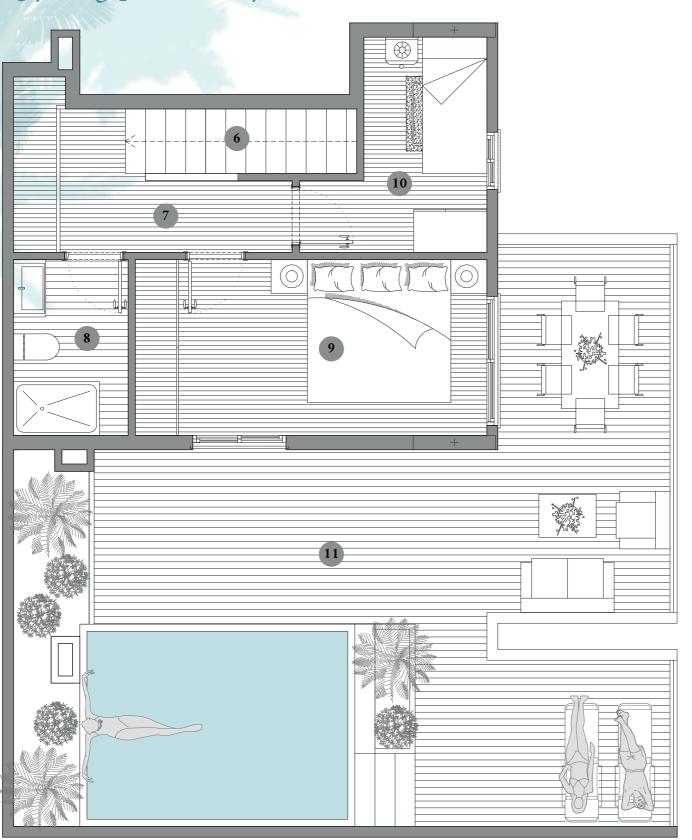

## Terrace floor

Cypology 3 - Apartment 7

2 ⊨ 2 🗁

Total area

 $169,15 \text{ m}^2$ 

6 Stairs 3,85 m²
 7 Hall 5,75 m²
 8 Bathroom 3,60 m²
 9 Bedroom 12,50 m²
 10 Terrace 60,60 m²

Cypology 4 - Apartment 9

Total area

 $163,12 \text{ m}^2$ 

1 Living room-kitchen-dining room 23,20 m<sup>2</sup>

2 Bedroom 1 10,45 m<sup>2</sup>

3 Bathroom 3,95 m<sup>2</sup>

4 Terrace 12,30 m<sup>2</sup>

## Terrace floor

Cypology 4 - Apartment 9

3 ⊨ 2 🗁

Total area

 $163,12 \text{ m}^2$ 

# Cypology 5 - Apartment 1

Total area

 $138,33 \text{ m}^2$ 

1 Living room-kitchen-dining room 18,45 m<sup>2</sup>

Bedroom 12,75 m<sup>2</sup>

3 Bathroom 3,60 m<sup>2</sup>

4 Terrace 14,50 m<sup>2</sup>

## Terrace floor

# Cypology 5 - Apartment 1

Total area

 $138,33 \text{ m}^2$ 

| 6  | Stairs        | 4,10 m <sup>2</sup>                                |
|----|---------------|----------------------------------------------------|
| 7  | Hall Hall     | 1,70 m <sup>2</sup>                                |
| 8  | Bathroom      | 4,50 m <sup>2</sup>                                |
| 9  | Bedroom       | 12,55 m <sup>2</sup>                               |
| 10 | Dressing room | 6,15 m <sup>2</sup>                                |
| 11 | Terrace       | $A = 14,50 \text{ m}^2$<br>$B = 18,45 \text{ m}^2$ |
|    |               | D = 13,13 m                                        |
|    | 4///          | As in the                                          |
|    | 200           |                                                    |