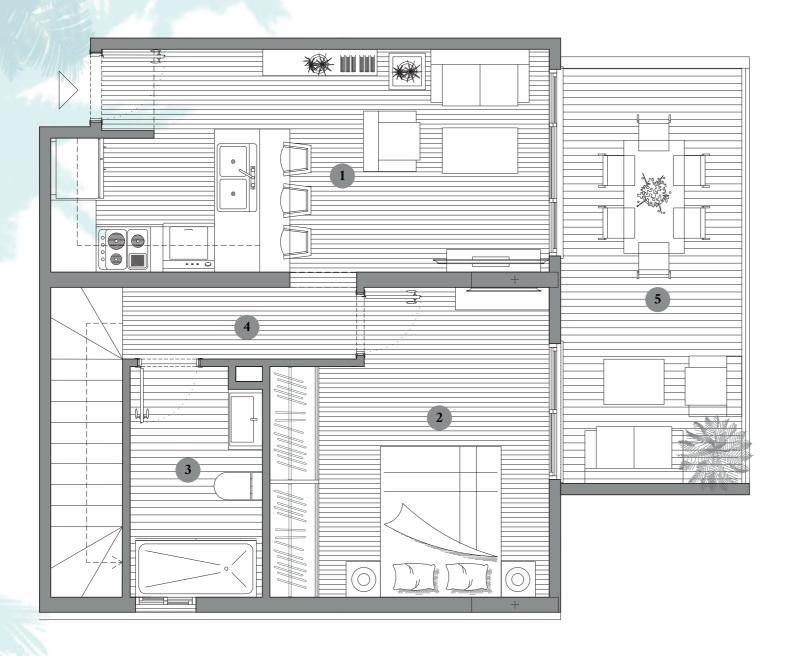

# Cypology 3 - Apartment 7

2 ⊨ 2 🗁

Total area

 $169,15 \text{ m}^2$ 

1 Living room-kitchen-dining room 18,35 m<sup>2</sup>

Bedroom 13,85 m<sup>2</sup>

3 Bathroom 5,20 m<sup>2</sup>

4 Hall 2,95 m<sup>2</sup>

5 Terrace 13,20 m<sup>2</sup>

## Terrace floor

Cypology 3 - Apartment 7

2 ⊨ 2 🗁

Total area

 $169,15 \text{ m}^2$ 

6 Stairs 3,85 m²
 7 Hall 5,75 m²
 8 Bathroom 3,60 m²
 9 Bedroom 12,50 m²
 10 Terrace 60,60 m²

Cypology 4 - Apartment 9

Total area

 $163,12 \text{ m}^2$ 

1 Living room-kitchen-dining room 23,20 m<sup>2</sup>

2 Bedroom 1 10,45 m<sup>2</sup>

3 Bathroom 3,95 m<sup>2</sup>

4 Terrace 12,30 m<sup>2</sup>

## Terrace floor

Cypology 4 - Apartment 9

3 ⊨ 2 🗁

Total area

 $163,12 \text{ m}^2$ 