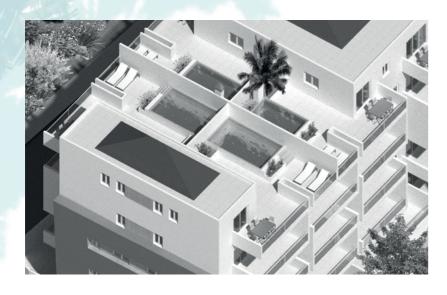

#### Residential area:

- Single access controlled with barriers and video cameras.
- Wide and multiple pedestrian zones paved and treads in green area.
- Tropical landscaping according to project specifications.
- Pre-assigned parking for apartments.
- Parking for Visitors.
- Spacious central recreational area with large pool and rooftop solarium terraces.
- Ornamental waterfall in pool

- Collection of rainwater and subsequent use for garden irrigation.
- Bathrooms in the pool area.
- Garbage rooms on each floor.

#### Facilities and comforts:

- Owner Service Office.
- Children's play area on deck.

- Outdoor and Wellness Gym.
- Social area on deck for Grill with Barbecue, wood oven and background music.
- Indoor cinema projection area.
- 24-hour video surveillance, the residential is equipped at the entrance with a booth for the security guard and porter personnel.
- On deck of community laundry room.