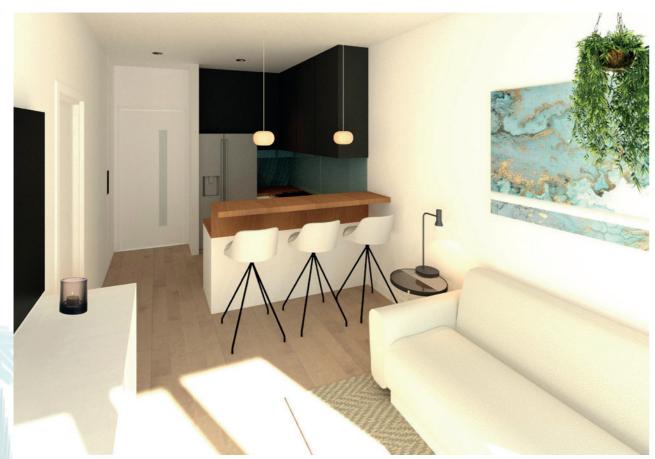

### Apartment building materials:

- Floors in the living room, kitchen and bedrooms, it has been chosen to lay large-format porcelain stoneware floors imported from Europe, in ivory cream or similar.
- Coating of interior walls in pañete and superior matte paint.
- First-rate large-format porcelain stoneware cladding on bathroom floors and walls.
- Equipped bathrooms (accessories, mirrors, lights, etc.)
- Ceilings in kitchen and bathrooms.
- First-class European porcelain floors in kitchen and laundry area.
- Kitchen tops in granite "blue pearl"
- · Bticino brand outlets and switches or similar.
- First European quality sanitary ware.

### Furnishing / equipment:

- Modular kitchens imported from Europe lacquered in white.
- Kitchens equipped with refrigerator, gas stove, extractor hood, electric washer and dryer, dishwasher.
- Sinks composed of a well and drainer, with single-handle stainless steel taps imported from Spain.
- Design taps in single-control bathrooms.
- Central air conditioning in living room and bedroom (s) through Split, the outdoor unit will be housed in the space that has been designed for it in the building roof.
- Pre-installation of satellite TV, telephone, intercom and internet.
- Bathroom with accessories and mirrors installed.