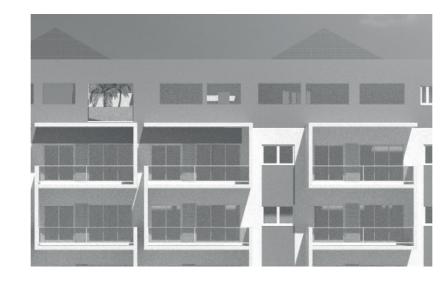

|               | D = 13,13 m                                        |
|    | 4///          | As in the                                          |
|    | 200           |                                                    |















### Qualities





- Reinforced concrete structure (foundations, columns, load-bearing walls, perimeter bands, slabs).
- Walls in 8 "industrial concrete blocks, in exterior enclosures.
- Exterior aluminum railings and hardware (corrosion resistant).
- Common hallway floors lined with first-rate coral stone.
- Terrace enclosures with slab brisoleils, in each apartment.
- Coating of exterior walls in mortar and finished with a fine waterproof mortar, superior matte paint.
- The entire structure will be carried out in accordance with current regulations.



- The control and tests of the structures and concrete will be carried out by specialized and approved laboratories. Reinforced concrete foundations and structures designed for earthquakes and hurricanes.
- The structural project will be carried out by a registered engineer
- A geotechnical study of the subsoil will be carried out.
- The interior masonry will be carried out with 6 "and 4" concrete blocks, finished with masked tile and fine mortar prepared for painting in areas not covered with ceramic. 6 "and 4" concrete, finished with tile mortar and fine mortar prepared for painting on non-ceramic coated areas
- For exteriors according to design, they will have areas covered with natural stone such as Coralina or similar from the country.



### Apartment building materials:

- Floors