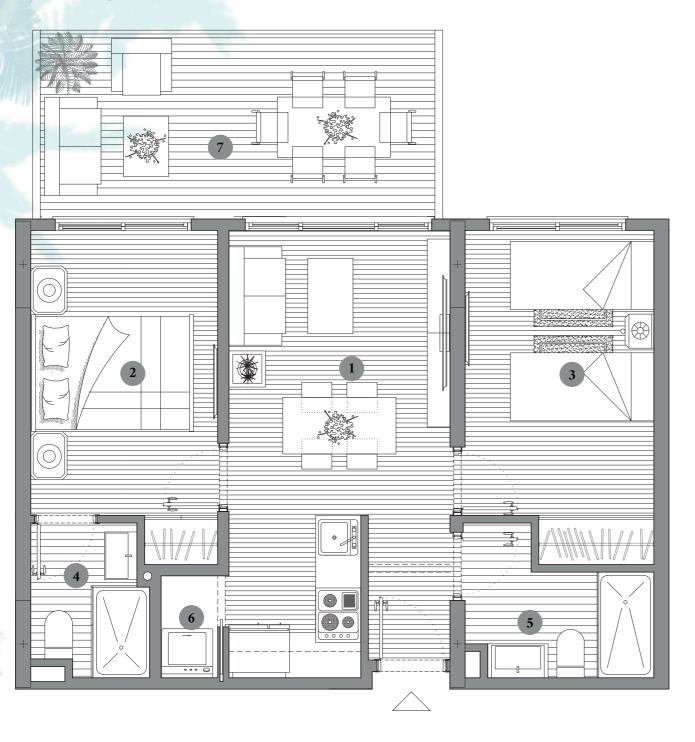

### **Ground Floor**

| <br>TYPOLOGY | APARTMENTS                    | BEDROOMS | BATHROOMS |
|--------------|-------------------------------|----------|-----------|
| 1            | 3, 8, 10, 11, 13, 17, 19, 20  | 2        | 2         |
| 2            | 1, 2, 4, 7, 9, 12, 14, 16, 18 | 1        | 1         |
| 3            | 5, 6                          | 2        | 1         |

### Ground floor

# Cypology 1 - Apartment 17

2 ⊨ 2 🗁

Total area

 $76,33 \text{ m}^2$ 

Living room-kitchen-dining room 16,90 m²
 Master bedroom 10,00 m²

3 Bedroom 2 11,45 m<sup>2</sup>

4 Bathroom 1 3,00 m<sup>2</sup>

5 Bathroom 2 3,50 m<sup>2</sup>

6 Laundry room 1,00 m<sup>2</sup>

7 Terrace 15,05 m<sup>2</sup>