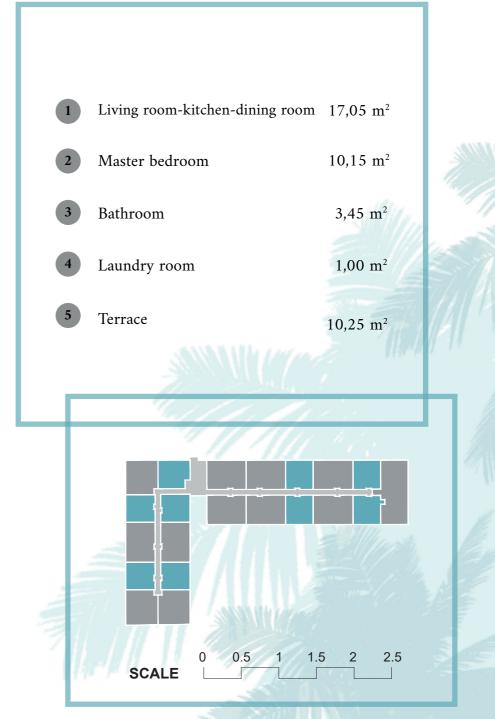

# Cypology 2 - Apartment 19

Total area

 $54,78 \text{ m}^2$ 

1 Living room-kitchen-dining room 17,05 m²

2 Master bedroom 10,15 m²

3 Bathroom 3,45 m²

4 Laundry room 1,15 m²

5 Terrace 12,45 m²

# Cypology 2 - Apartment 18

Total area

 $54,78 \text{ m}^2$ 

Living room-kitchen-dining room 17,05 m<sup>2</sup>  $10,15 \text{ m}^2$ Master bedroom Bathroom  $3,45 \text{ m}^2$  $1,15 \text{ m}^2$ Laundry room Terrace  $12,45 \text{ m}^2$ SCALE

# Cypology 2 - Apartment 17

Total area

 $54,78 \text{ m}^2$ 

Living room-kitchen-dining room 17,05 m<sup>2</sup>  $10,15 \text{ m}^2$ Master bedroom Bathroom  $3,45 \text{ m}^2$  $1,15 \text{ m}^2$ Laundry room Terrace  $12,45 \text{ m}^2$ SCALE