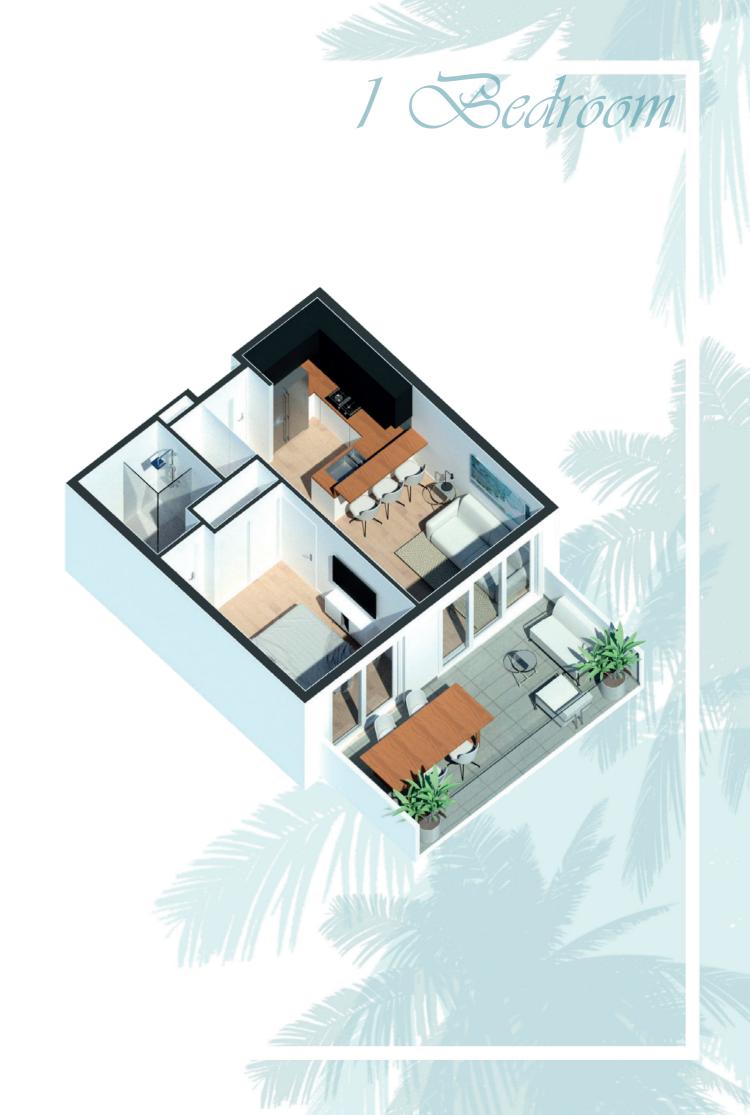

# Cypology 1 - Apartment 17

2 ⊨ 2 🗁

Total area

 $76,33 \text{ m}^2$ 

Living room-kitchen-dining room 16,90 m²
 Master bedroom 10,00 m²

3 Bedroom 2 11,45 m<sup>2</sup>

4 Bathroom 1 3,00 m<sup>2</sup>

5 Bathroom 2 3,50 m<sup>2</sup>

6 Laundry room 1,00 m<sup>2</sup>

7 Terrace 15,05 m<sup>2</sup>