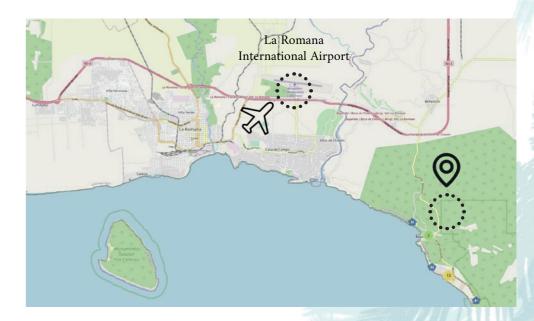

### In the South of Dominican Republic

150 km from Santo Domingo 28 km from La Romana 80 km from Punta Cana

### **Airport**

18 km La Romana 110 km Santo Domingo 160 km Punta Cana