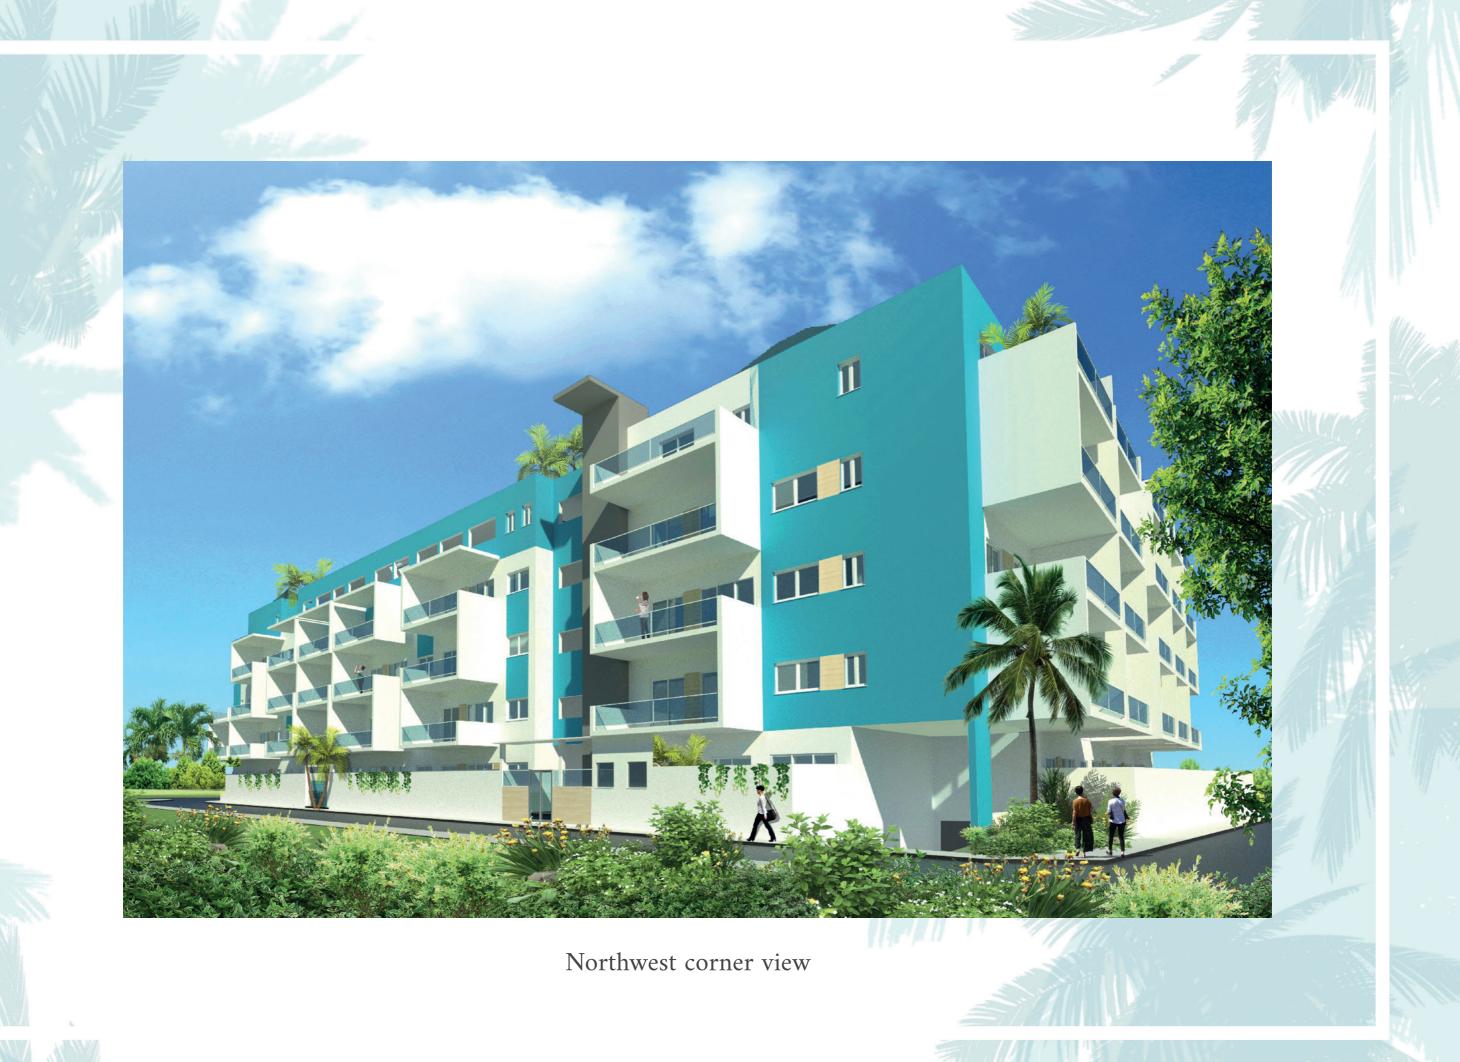

Bayahibe - Ban Rafael del Puma - Dominican Republic

Residential of eighty 1/2/3 bedroom apartments, common areas and parking

**Promoter: DETAILED STUDIES** 

Architect: Mauricio Ortega Carrascosa

# General characteristics

The architectural style of the proposed design is a fusion of the Caribbean and European, embodied through daring brisoleils on the façade, with openings facing the rising and setting sun, nuanced by innovative architectural elements, integration and continuity of the green landscaping and colorful with the functional interior spaces; diverse fractional architectural elements, but unified by the style itself and the handling of textures and colors.

All the interior and exterior spaces, defined by light and taking advantage of the bioclimatic conditions, are combined in a magnificent architectural product.

In the "Residencial Mirador de Bayahibe" we have achieved a harmony of concepts using materials of the highest quality in order to be able to put into concrete what our residential project is today. Through a previous study of Dominican materials and European import finishes, carried out from the technical direction of our team in Spain moved to the Dominican Republic