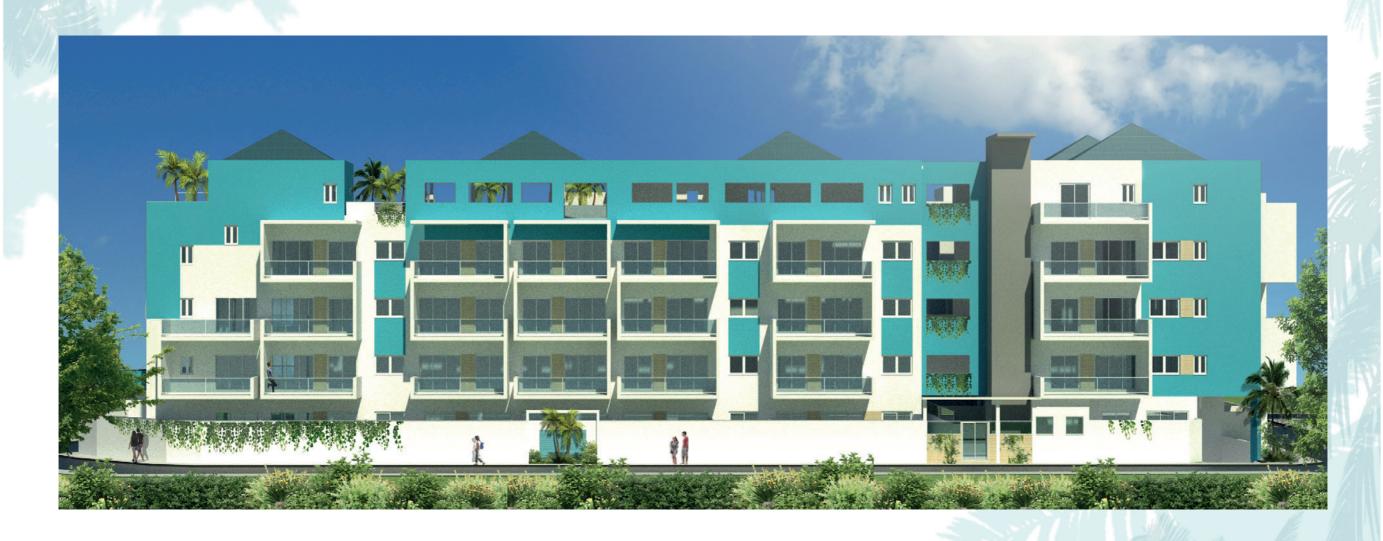

aved and treads in green area.
- Tropical landscaping according to project specifications.
- Pre-assigned parking for apartments.
- Parking for Visitors.
- Spacious central recreational area with large pool and rooftop solarium terraces.
- Ornamental waterfall in pool

- Collection of rainwater and subsequent use for garden irrigation.
- Bathrooms in the pool area.
- Garbage rooms on each floor.

#### Facilities and comforts:

- Owner Service Office.
- Children's play area on deck.

- Outdoor and Wellness Gym.
- Social area on deck for Grill with Barbecue, wood oven and background music.
- Indoor cinema projection area.
- 24-hour video surveillance, the residential is equipped at the entrance with a booth for the security guard and porter personnel.
- On deck of community laundry room.





North longitudinal elevation view