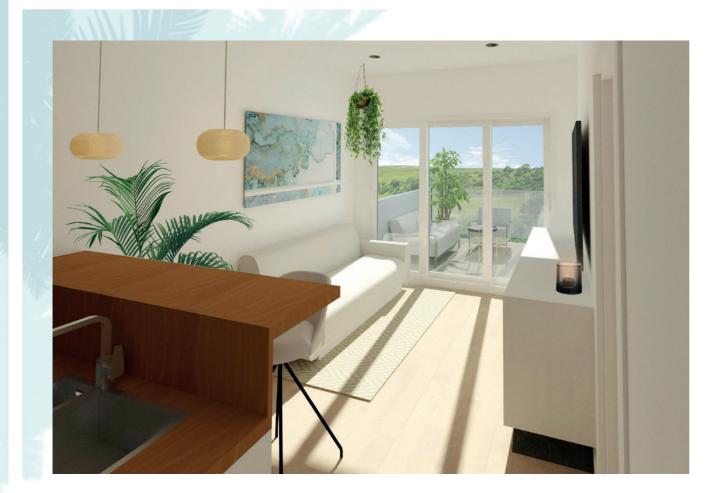

# Cypology 1 - Apartment 17

2 ⊨ 2 🗁

Total area

 $76,33 \text{ m}^2$ 

Living room-kitchen-dining room 16,90 m²
 Master bedroom 10,00 m²

3 Bedroom 2 11,45 m<sup>2</sup>

4 Bathroom 1 3,00 m<sup>2</sup>

5 Bathroom 2 3,50 m<sup>2</sup>

6 Laundry room 1,00 m<sup>2</sup>

7 Terrace 15,05 m<sup>2</sup>