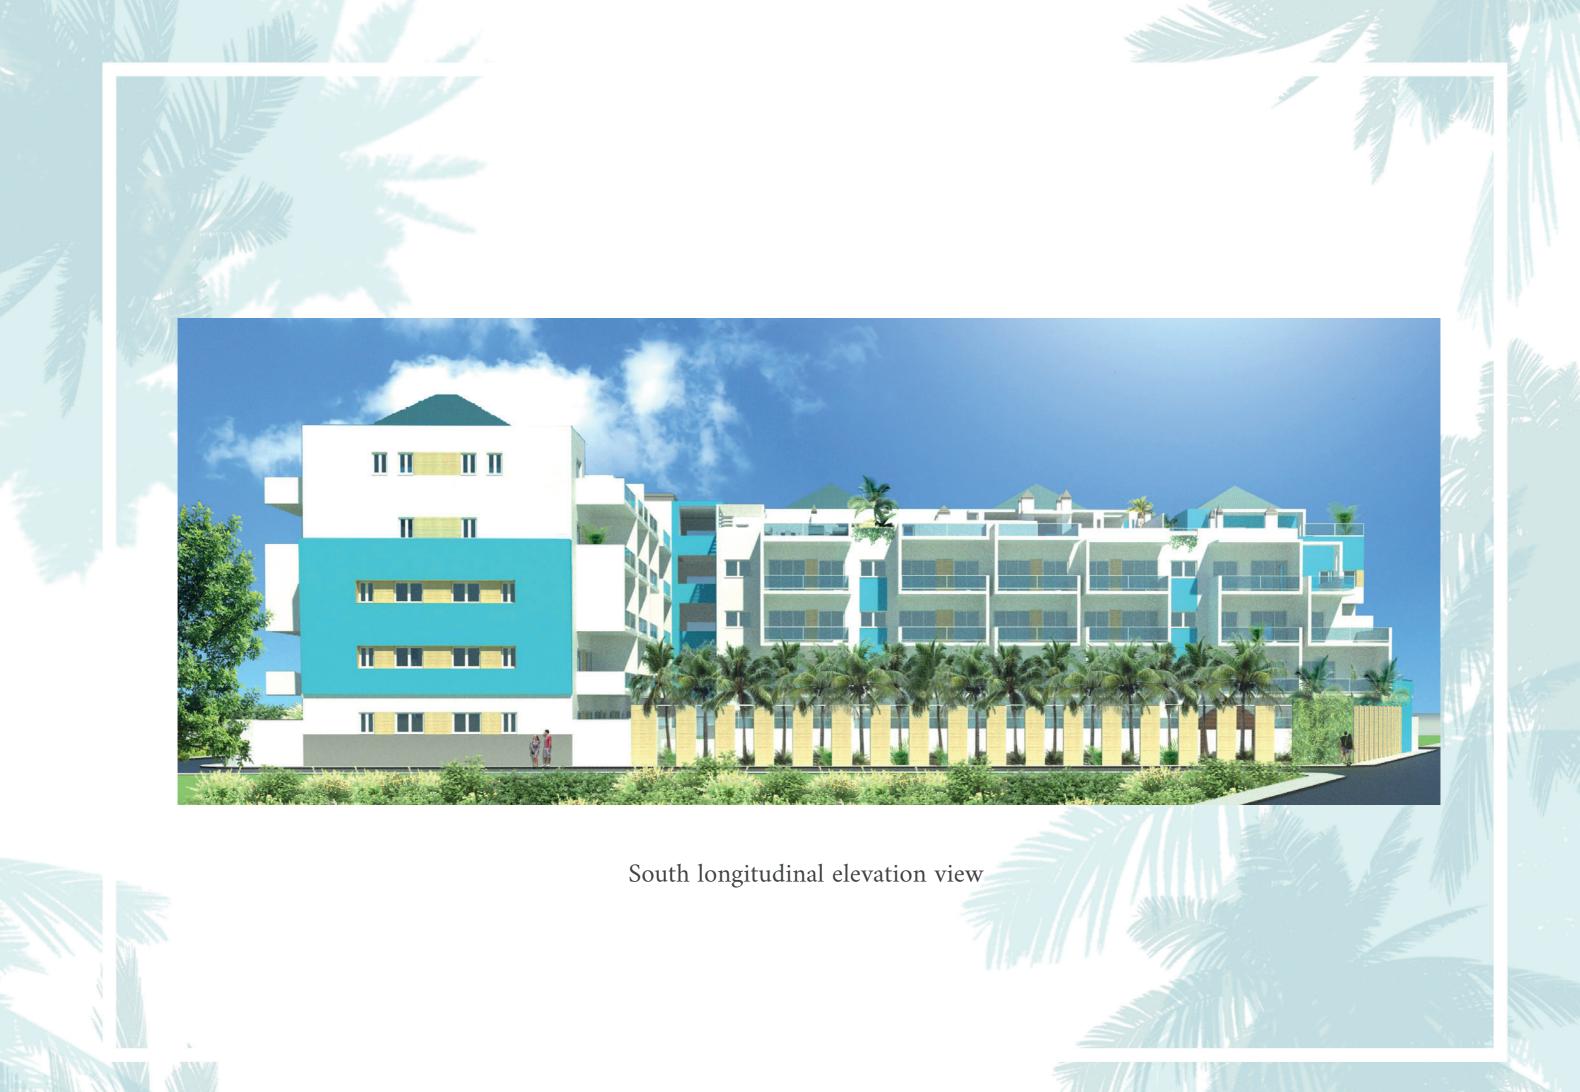

# General characteristics

The architectural style of the proposed design is a fusion of the Caribbean and European, embodied through daring brisoleils on the façade, with openings facing the rising and setting sun, nuanced by innovative architectural elements, integration and continuity of the green landscaping and colorful with the functional interior spaces; diverse fractional architectural elements, but unified by the style itself and the handling of textures and colors.

All the interior and exterior spaces, defined by light and taking advantage of the bioclimatic conditions, are combined in a magnificent architectural product.

In the "Residencial Mirador de Bayahibe" we have achieved a harmony of concepts using materials of the highest quality in order to be able to put into concrete what our residential project is today. Through a previous study of Dominican materials and European import finishes, carried out from the technical direction of our team in Spain moved to the Dominican Republic