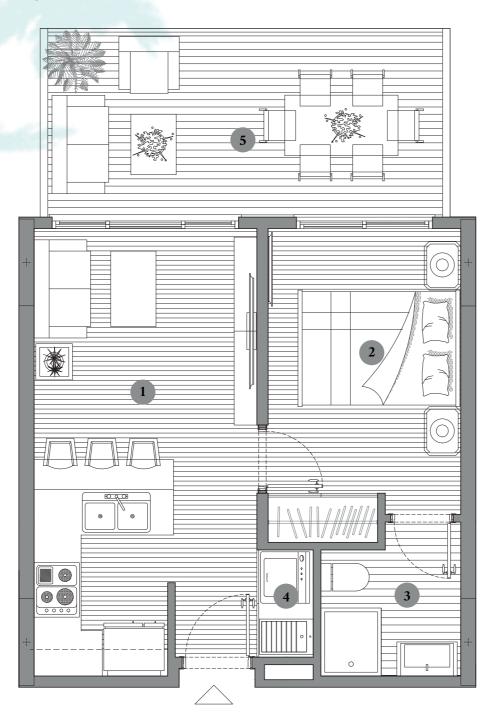

# Cypology 2 - Apartment 19

Total area

 $54,78 \text{ m}^2$ 

1 Living room-kitchen-dining room 17,05 m²

2 Master bedroom 10,15 m²

3 Bathroom 3,45 m²

4 Laundry room 1,15 m²

5 Terrace 12,45 m²