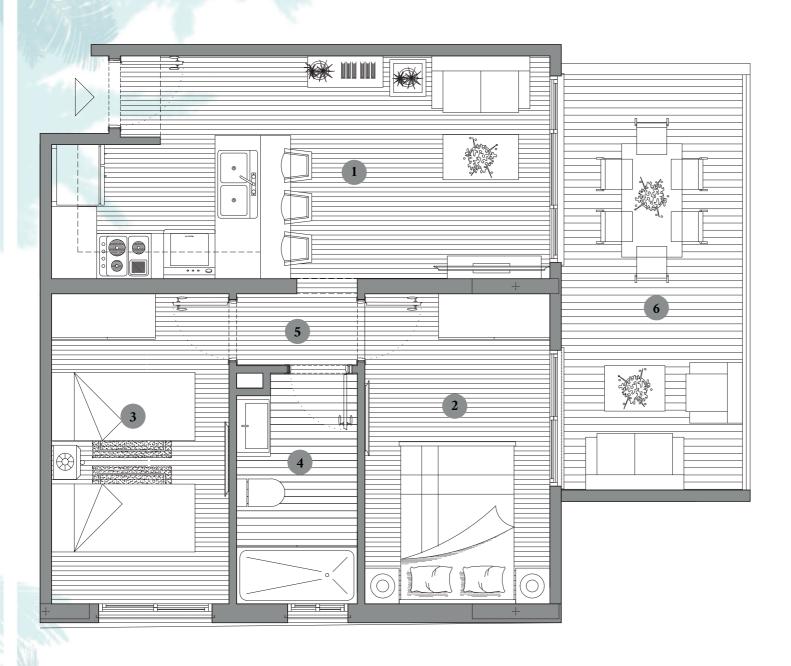

# Cypology 1 - Apartment 17

2 ⊨ 2 🗁

Total area

 $76,33 \text{ m}^2$ 

Living room-kitchen-dining room 16,90 m²
 Master bedroom 10,00 m²

3 Bedroom 2 11,45 m<sup>2</sup>

4 Bathroom 1 3,00 m<sup>2</sup>

5 Bathroom 2 3,50 m<sup>2</sup>

6 Laundry room 1,00 m<sup>2</sup>

7 Terrace 15,05 m<sup>2</sup>

## Ground floor

Cypology 2 - Apartment 18

Total area

 $52,58 \text{ m}^2$ 

# Ground floor

Cypology 3 - Apartment 6

Total area

 $79,72 \text{ m}^2$ 

| 1 | Living room-kitchen-dining room | 18,35 m <sup>2</sup> |
|---|---------------------------------|----------------------|
| 2 | Master bedroom                  | 10,05 m <sup>2</sup> |
| 3 | Bedroom                         | 9,65 m <sup>2</sup>  |
| 4 | Bathroom                        | 4,75 m <sup>2</sup>  |
| 5 | Hall                            | 1,50 m <sup>2</sup>  |
| 6 | Terrace                         | 20,65 m <sup>2</sup> |
|   |                                 | 710                  |
|   |                                 |                      |