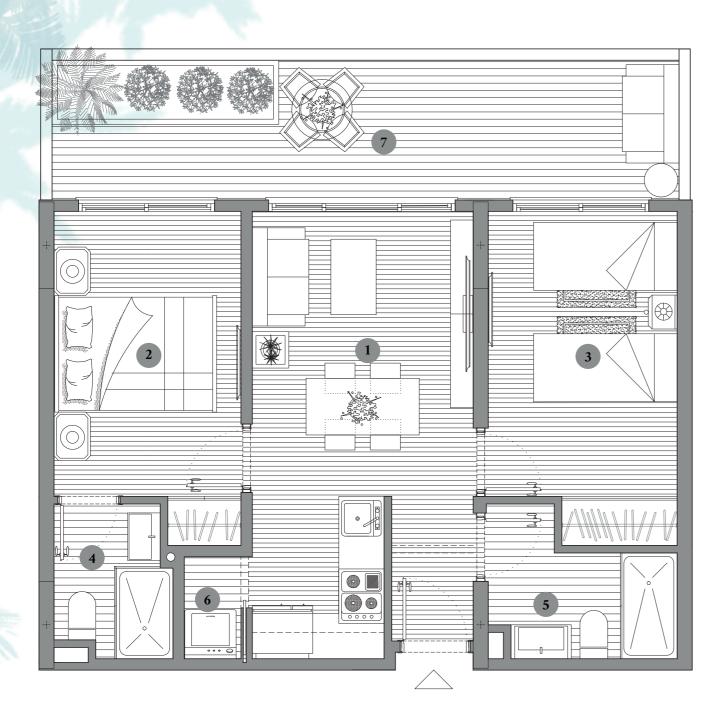

# Cypology 5 - Apartment 1

Total area

 $138,33 \text{ m}^2$ 

1 Living room-kitchen-dining room 18,45 m<sup>2</sup>

Bedroom 12,75 m<sup>2</sup>

3 Bathroom 3,60 m<sup>2</sup>

4 Terrace 14,50 m<sup>2</sup>

## Terrace floor

# Cypology 5 - Apartment 1

Total area

 $138,33 \text{ m}^2$ 

| 6  | Stairs        | 4,10 m <sup>2</sup>                                |
|----|---------------|----------------------------------------------------|
| 7  | Hall Hall     | 1,70 m <sup>2</sup>                                |
| 8  | Bathroom      | 4,50 m <sup>2</sup>                                |
| 9  | Bedroom       | 12,55 m <sup>2</sup>                               |
| 10 | Dressing room | 6,15 m <sup>2</sup>                                |
| 11 | Terrace       | $A = 14,50 \text{ m}^2$<br>$B = 18,45 \text{ m}^2$ |
|    |               | D = 13,13 m                                        |
|    | 4///          | As in the                                          |
|    | 200           |                                                    |