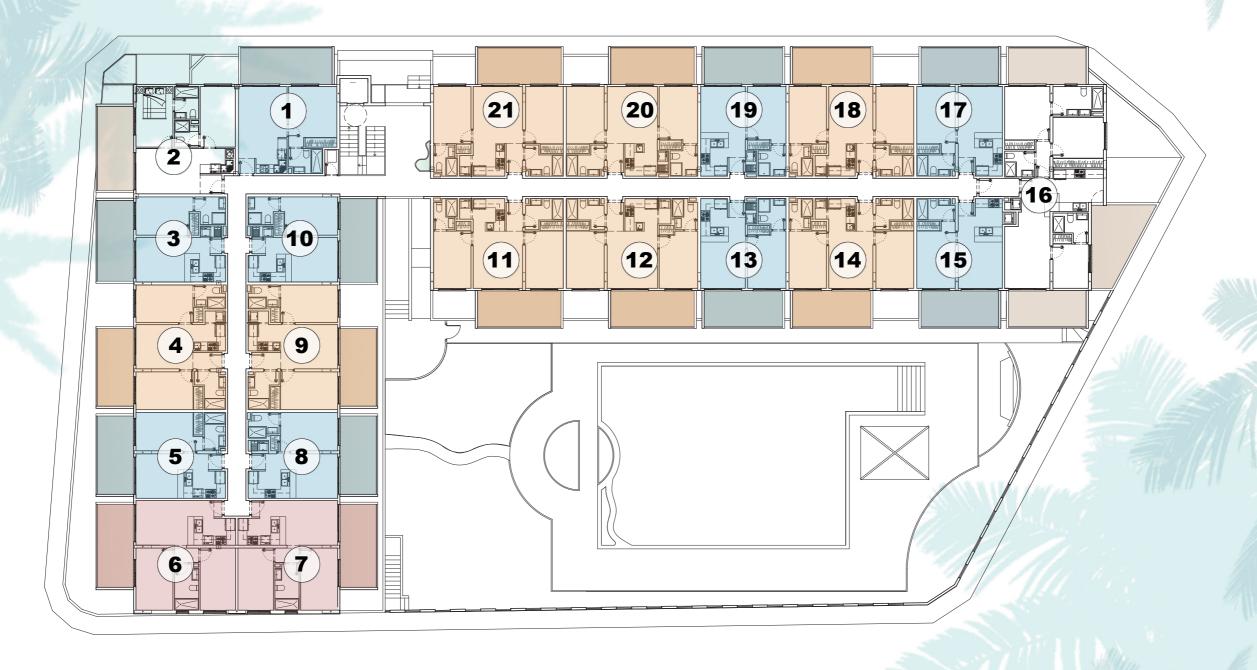

### **Ground Floor**

| <br>TYPOLOGY | APARTMENTS                    | BEDROOMS | BATHROOMS |
|--------------|-------------------------------|----------|-----------|
| 1            | 3, 8, 10, 11, 13, 17, 19, 20  | 2        | 2         |
| 2            | 1, 2, 4, 7, 9, 12, 14, 16, 18 | 1        | 1         |
| 3            | 5, 6                          | 2        | 1         |

### Ground floor