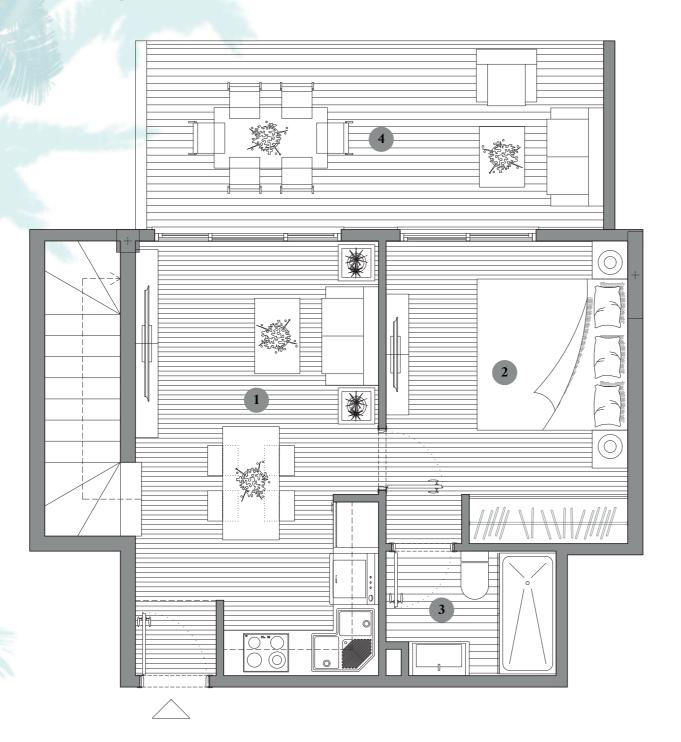

# Ground floor

Cypology 3 - Apartment 6

Total area

 $79,72 \text{ m}^2$ 

| 1 | Living room-kitchen-dining room | 18,35 m <sup>2</sup> |
|---|---------------------------------|----------------------|
| 2 | Master bedroom                  | 10,05 m <sup>2</sup> |
| 3 | Bedroom                         | 9,65 m <sup>2</sup>  |
| 4 | Bathroom                        | 4,75 m <sup>2</sup>  |
| 5 | Hall                            | 1,50 m <sup>2</sup>  |
| 6 | Terrace                         | 20,65 m <sup>2</sup> |
|   |                                 | 710                  |
|   |                                 |                      |