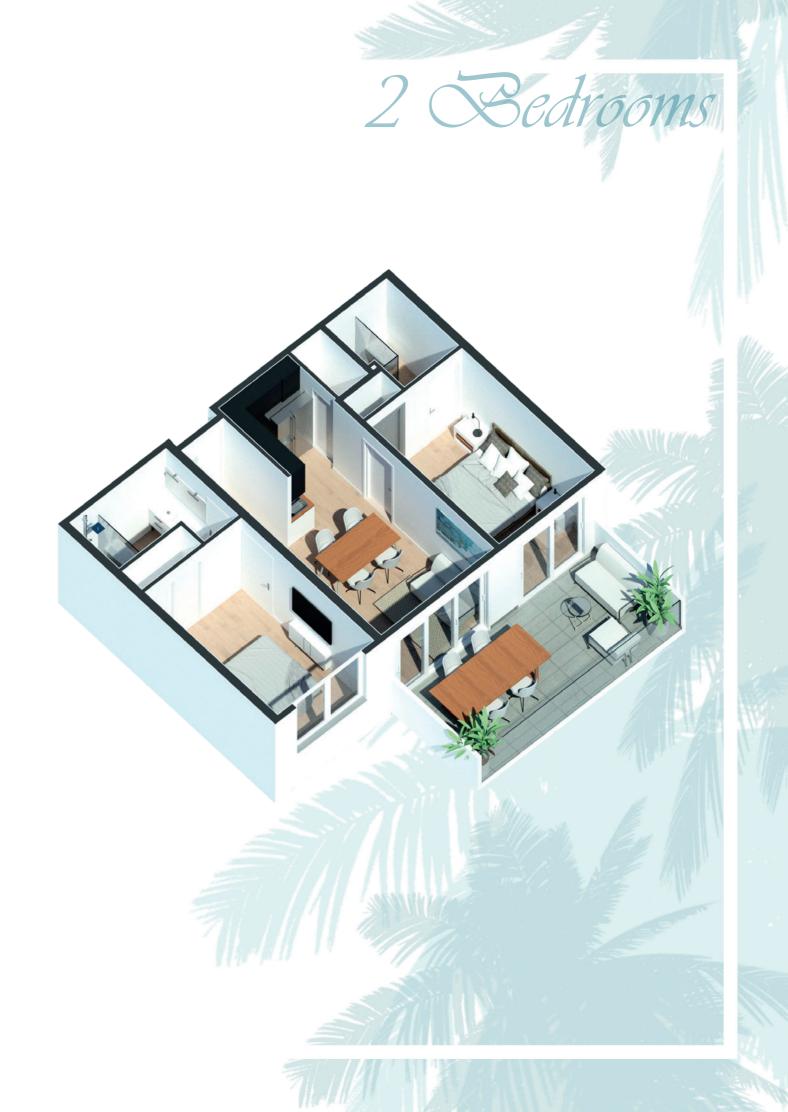

# 2 Bedrooms

Cypology 3 - Apartment 7

Total area

 $71,05 \text{ m}^2$ 

| 1 | Living room-kitchen-dining room | 18,35 m <sup>2</sup> |
|---|---------------------------------|----------------------|
| 2 | Master bedroom                  | 10,05 m <sup>2</sup> |
| 3 | Bedroom                         | 9,65 m <sup>2</sup>  |
| 4 | Bathroom                        | 4,75 m <sup>2</sup>  |
| 5 | Hall                            | 1,50 m <sup>2</sup>  |
| 6 | Terrace                         | 13,20 m <sup>2</sup> |
|   |                                 |                      |
|   |                                 |                      |