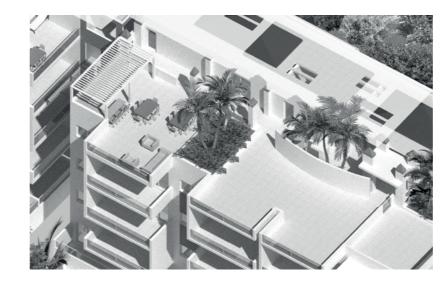

#### Residential area:

- Single access controlled with barriers and video cameras.
- Wide and multiple pedestrian zones paved and treads in green area.
- Tropical landscaping according to project specifications.
- Pre-assigned parking for apartments.
- Parking for Visitors.
- Spacious central recreational area with large pool and rooftop solarium terraces.
- Ornamental waterfall in pool

- Collection of rainwater and subsequent use for garden irrigation.
- Bathrooms in the pool area.
- Garbage rooms on each floor.

#### Facilities and comforts:

- Owner Service Office.
- Children's play area on deck.

- Outdoor and Wellness Gym.
- Social area on deck for Grill with Barbecue, wood oven and background music.
- Indoor cinema projection area.
- 24-hour video surveillance, the residential is equipped at the entrance with a booth for the security guard and porter personnel.
- On deck of community laundry room.