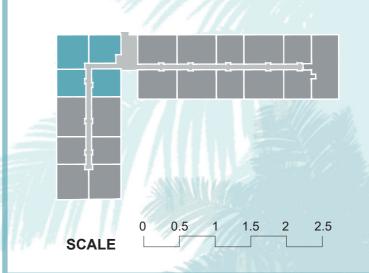

### **Ground Floor**

| <br>TYPOLOGY | APARTMENTS                    | BEDROOMS | BATHROOMS |
|--------------|-------------------------------|----------|-----------|
| 1            | 3, 8, 10, 11, 13, 17, 19, 20  | 2        | 2         |
| 2            | 1, 2, 4, 7, 9, 12, 14, 16, 18 | 1        | 1         |
| 3            | 5, 6                          | 2        | 1         |

### Ground floor