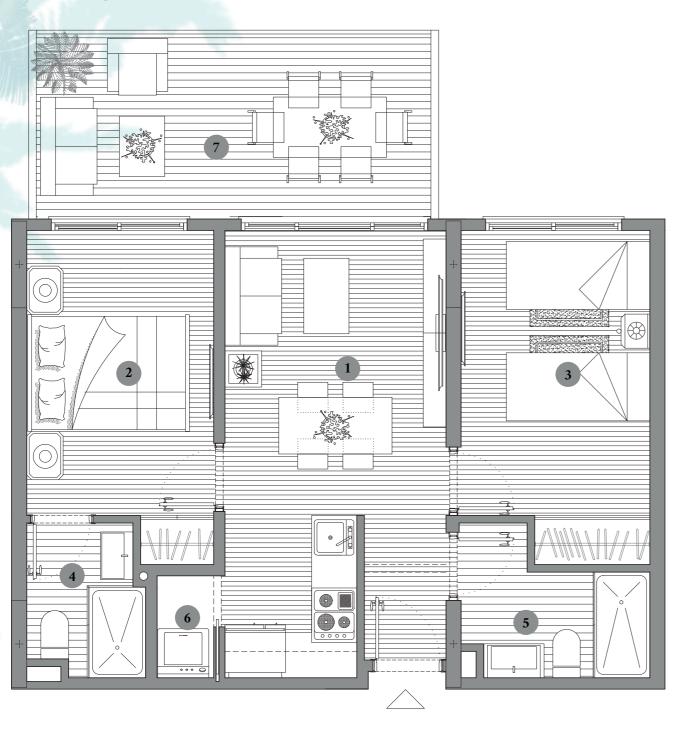

# Ground floor

Cypology 3 - Apartment 6

Total area

 $79,72 \text{ m}^2$ 

| 1 | Living room-kitchen-dining room | 18,35 m <sup>2</sup> |
|---|---------------------------------|----------------------|
| 2 | Master bedroom                  | 10,05 m <sup>2</sup> |
| 3 | Bedroom                         | 9,65 m <sup>2</sup>  |
| 4 | Bathroom                        | 4,75 m <sup>2</sup>  |
| 5 | Hall                            | 1,50 m <sup>2</sup>  |
| 6 | Terrace                         | 20,65 m <sup>2</sup> |
|   |                                 | 710                  |
|   |                                 |                      |