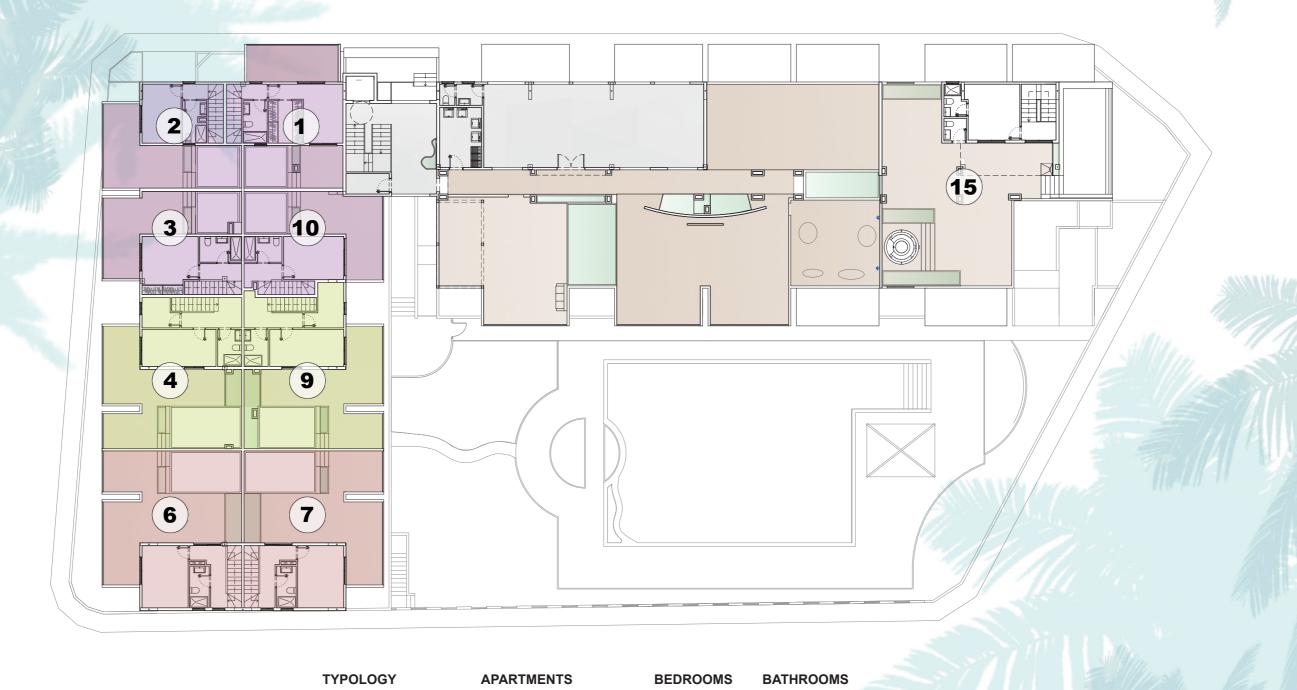

### **Ground Floor**

| <br>TYPOLOGY | APARTMENTS                    | BEDROOMS | BATHROOMS |
|--------------|-------------------------------|----------|-----------|
| 1            | 3, 8, 10, 11, 13, 17, 19, 20  | 2        | 2         |
| 2            | 1, 2, 4, 7, 9, 12, 14, 16, 18 | 1        | 1         |
| 3            | 5, 6                          | 2        | 1         |

### Ground floor