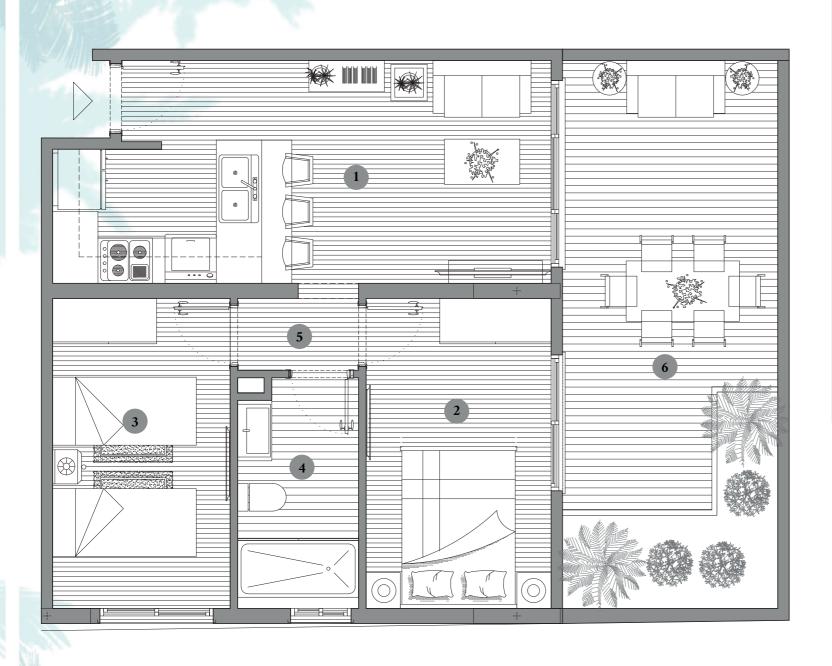

# Cypology 2 - Apartment 19

Total area

 $54,78 \text{ m}^2$ 

1 Living room-kitchen-dining room 17,05 m²

2 Master bedroom 10,15 m²

3 Bathroom 3,45 m²

4 Laundry room 1,15 m²

5 Terrace 12,45 m²

# Cypology 2 - Apartment 18

Total area

 $54,78 \text{ m}^2$ 

Living room-kitchen-dining room 17,05 m<sup>2</sup>  $10,15 \text{ m}^2$ Master bedroom Bathroom  $3,45 \text{ m}^2$  $1,15 \text{ m}^2$ Laundry room Terrace  $12,45 \text{ m}^2$ SCALE

# Cypology 2 - Apartment 17

Total area

 $54,78 \text{ m}^2$ 

Living room-kitchen-dining room 17,05 m<sup>2</sup>  $10,15 \text{ m}^2$ Master bedroom Bathroom  $3,45 \text{ m}^2$  $1,15 \text{ m}^2$ Laundry room Terrace  $12,45 \text{ m}^2$ SCALE