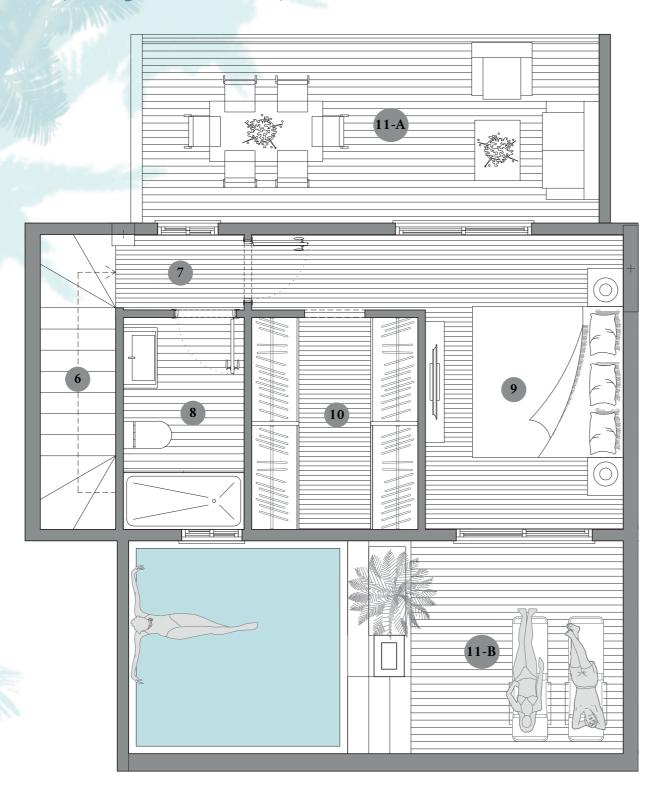

# Cypology 3 - Apartment 7

2 ⊨ 2 🗁

Total area

 $169,15 \text{ m}^2$ 

1 Living room-kitchen-dining room 18,35 m<sup>2</sup>

Bedroom 13,85 m<sup>2</sup>

3 Bathroom 5,20 m<sup>2</sup>

4 Hall 2,95 m<sup>2</sup>

5 Terrace 13,20 m<sup>2</sup>

## Terrace floor

Cypology 3 - Apartment 7

2 ⊨ 2 🗁

Total area

 $169,15 \text{ m}^2$ 

6 Stairs 3,85 m²
 7 Hall 5,75 m²
 8 Bathroom 3,60 m²
 9 Bedroom 12,50 m²
 10 Terrace 60,60 m²

Cypology 4 - Apartment 9

Total area