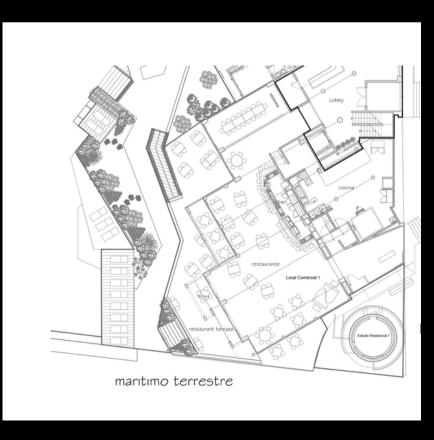

## HIGHLIGHTED FEATURES

- IT HAS A LOBBY / RECEPTION AREA, BAR
- COVERED AND UNCOVERED DINING AREAS
- LARGE TERRACES WITH THREE SEA VIEWS.
- TABLE DISTRIBUTION FOR 282 DINERS:
  - 72 TABLES FOR 4 PEOPLE (0.91X0.91M)
  - 14 TABLES FOR 6 PEOPLE (0.91X1.50M)
  - 1 TABLE FOR 10 PEOPLE (0.91X2.70M)
- KITCHEN WITH PREPARATIONS AND ELECTRICAL, WATER AND GAS INSTALLATIONS
- STORAGE AREAS
- BATHROOMS FOR WOMEN, MEN AND THE DISABLED, WITH THEIR RESPECTIVE FACILITIES
  AND SERVICES.
- 4 COLD ROOMS WITH PREPARATION
- ACCESS OF SUPPLIERS, WAREHOUSES
- 2 PARKING SPACES.