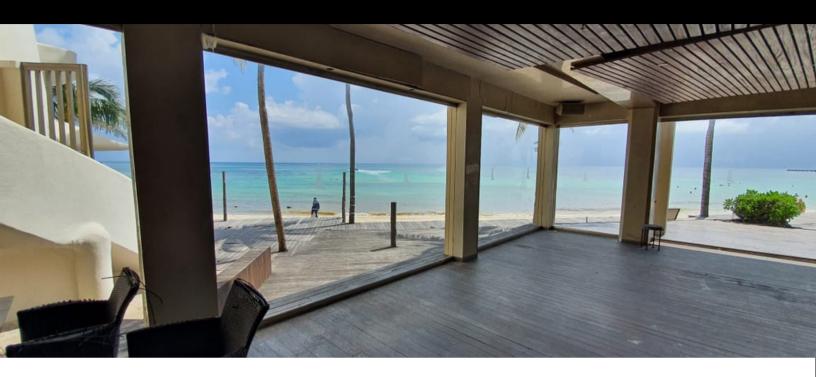

## COMMERCIAL PREMISE WITH 180° SEA VIEWS 29 METERS BEACHFRONT

DEEDED AREA: 704.33 M2

GROUND FLOOR COVERED AREA: 384.22 M2

**CONSTRUCTION SURFACE OPEN TERRACES 170.20 M2** 

**COVERED AREA IN BASEMENT: 104.15 M2** 

## HIGHLIGHTED FEATURES

- IT HAS A LOBBY / RECEPTION AREA, BAR
- COVERED AND UNCOVERED DINING AREAS
- LARGE TERRACES WITH THREE SEA VIEWS.
- TABLE DISTRIBUTION FOR 282 DINERS:
  - 72 TABLES FOR 4 PEOPLE (0.91X0.91M)
  - 14 TABLES FOR 6 PEOPLE (0.91X1.50M)
  - 1 TABLE FOR 10 PEOPLE (0.91X2.70M)
- KITCHEN WITH PREPARATIONS AND ELECTRICAL, WATER AND GAS INSTALLATIONS
- STORAGE AREAS
- BATHROOMS FOR WOMEN, MEN AND THE DISABLED, WITH THEIR RESPECTIVE FACILITIES
  AND SERVICES.
- 4 COLD ROOMS WITH PREPARATION
- ACCESS OF SUPPLIERS, WAREHOUSES
- 2 PARKING SPACES.