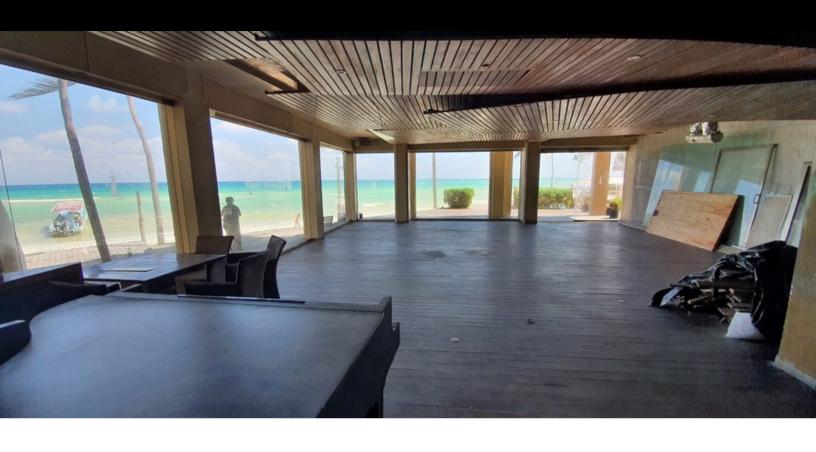

## COMMERCIAL PREMISE WITH 180° SEA VIEWS 29 METERS BEACHFRONT

DEEDED AREA: 704.33 M2

GROUND FLOOR COVERED AREA: 384.22 M2

**CONSTRUCTION SURFACE OPEN TERRACES 170.20 M2** 

**COVERED AREA IN BASEMENT: 104.15 M2** 

## HIGHLIGHTED FEATURES

- IT HAS A LOBBY / RECEPTION AREA, BAR
- COVERED AND UNCOVERED DINING AREAS
- LARGE TERRACES WITH THREE SEA VIEWS.
- TABLE DISTRIBUTION FOR 282 DINERS:
  - 72 TABLES FOR 4 PEOPLE (0.91X0.91M)
  - 14 TABLES FOR 6 PEOPLE (0.91X1.50M)
  - 1 TABLE FOR 10 PEOPLE (0.91X2.70M)
- KITCHEN WITH PREPARATIONS AND ELECTRICAL, WATER AND GAS INSTALLATIONS
- STORAGE AREAS
- BATHROOMS FOR WOMEN, MEN AND THE DISABLED, WITH THEIR RESPECTIVE FACILITIES
  AND SERVICES.
- 4 COLD ROOMS WITH PREPARATION
- ACCESS OF SUPPLIERS, WAREHOUSES
- 2 PARKING SPACES.