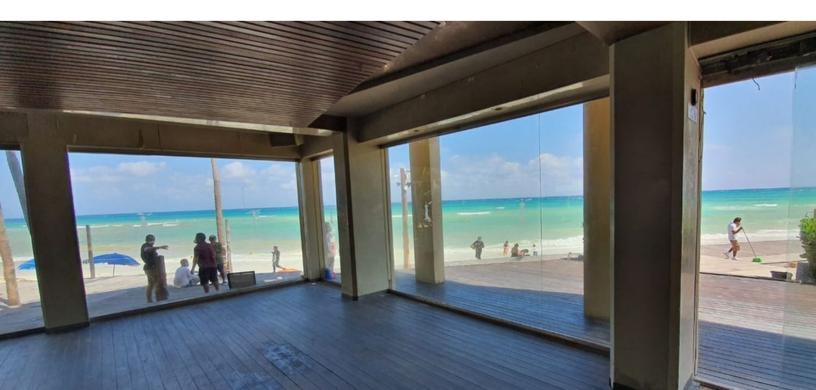

## COMMERCIAL PREMISE WITH 180° SEA VIEWS 29 METERS BEACHFRONT

DEEDED AREA: 704.33 M2

GROUND FLOOR COVERED AREA: 384.22 M2

**CONSTRUCTION SURFACE OPEN TERRACES 170.20 M2** 

**COVERED AREA IN BASEMENT: 104.15 M2** 

## HIGHLIGHTED FEATURES

- IT HAS A LOBBY / RECEPTION AREA, BAR
- COVERED AND UNCOVERED DINING AREAS
- LARGE TERRACES WITH THREE SEA VIEWS.
- TABLE DISTRIBUTION FOR 282 DINERS:
  - 72 TABLES FOR 4 PEOPLE (0.91X0.91M)
  - 14 TABLES FOR 6 PEOPLE (0.91X1.50M)
  - 1 TABLE FOR 10 PEOPLE (0.91X2.70M)
- KITCHEN WITH PREPARATIONS AND ELECTRICAL, WATER AND GAS INSTALLATIONS
- STORAGE AREAS
- BATHROOMS FOR WOMEN, MEN AND THE DISABLED, WITH THEIR RESPECTIVE FACILITIES
  AND SERVICES.
- 4 COLD ROOMS WITH PREPARATION
- ACCESS OF SUPPLIERS, WAREHOUSES
- 2 PARKING SPACES.