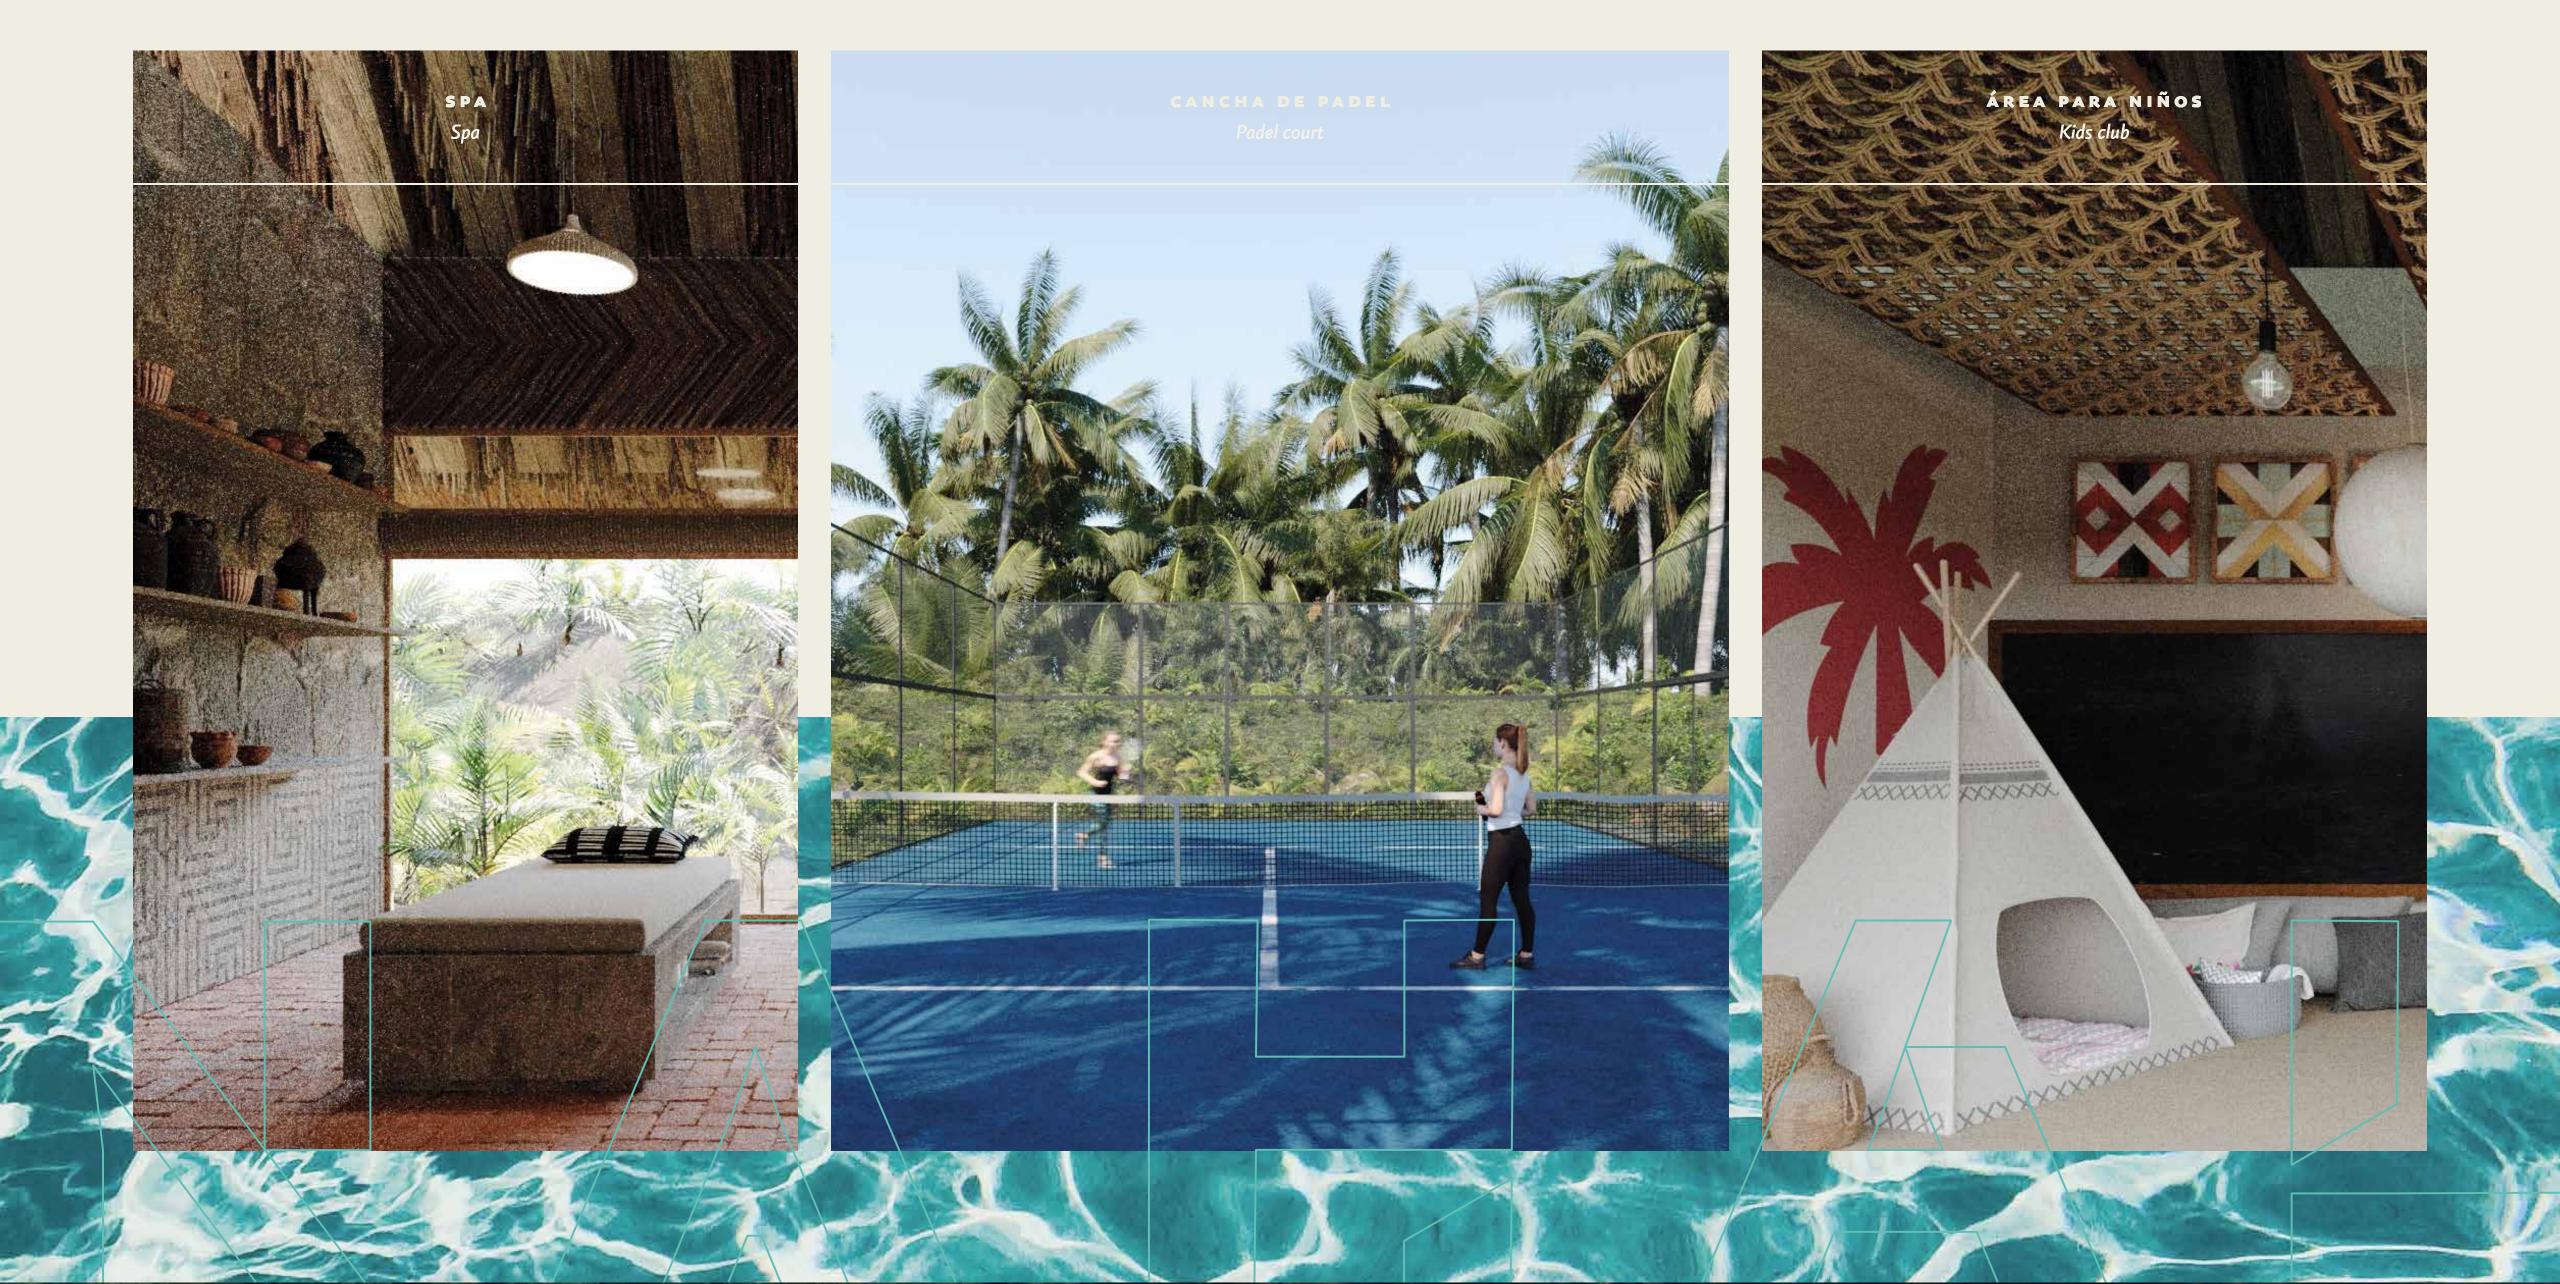

## ÁREA CENTRAL

RECEPCIÓN

SALÓN DE JUEGOS

KIDS CLUB

GIMNASIO

SPA

ALBERCAS

PALAPAS

JACUZZI

CANCHA DE PADEL

SANITARIOS

BODEGA

### CENTRAL AREA

Reception area

Game room

Kids Club

Gym

SPA

Swimming pools

Palapa

Jacuzzi

Padel court

Toilets

Storage space