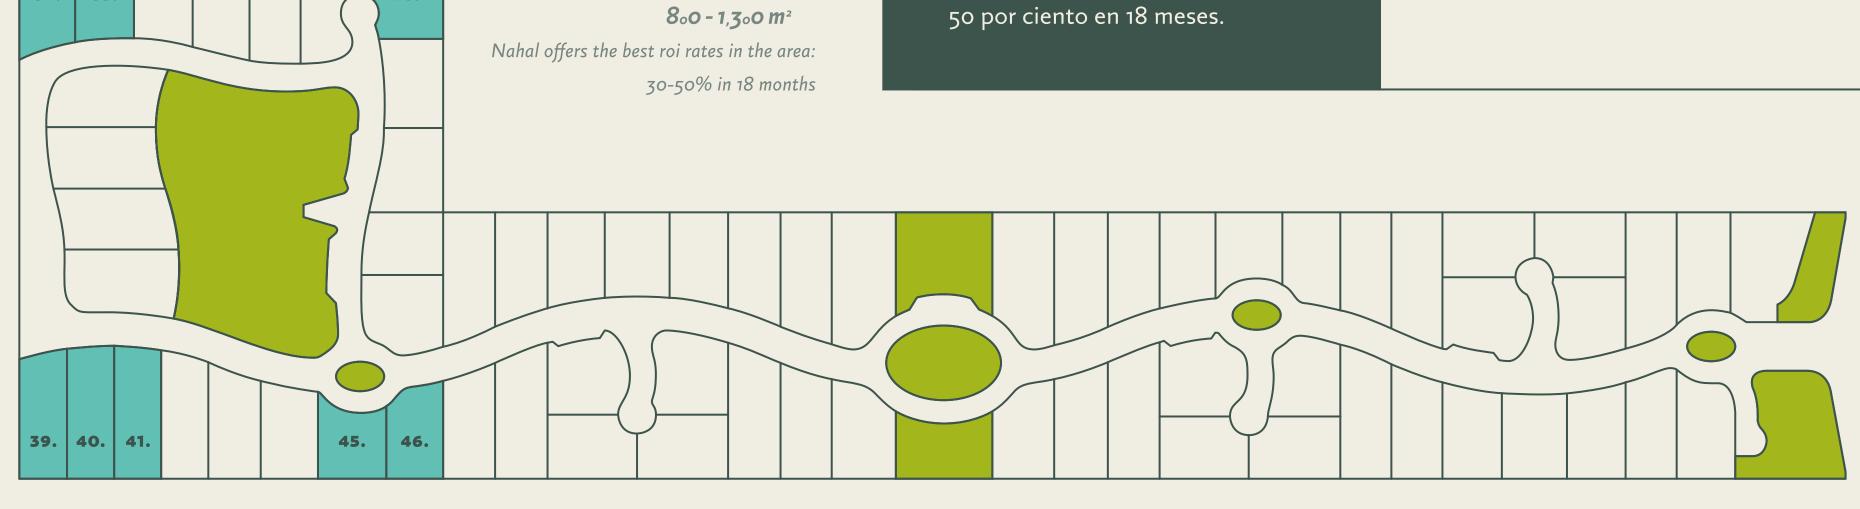

# 40 plots

40 lotes

800 a los 1,300 m<sup>2</sup>

NAHAL ofrece los precios y redimiento más competitivos de la zona: del 30 al 50 por ciento en 18 meses.

LOTES ESTÁNDAR / STANDARD PLOTS

ENTREGA: PRIMAVERA 2024 / AVAILABLE: SPRING 2024

PRECIO ACTUAL / CURRENT PRICE

\$128.8 USD M2

← ACCESO ÚNICO

↓ CARRETERA FEDERAL 307

- **3.** 1,091.00 M<sup>2</sup>
- **4.** 914.87 M<sup>2</sup>
- **5.** 930.82 M<sup>2</sup>
- **7.** 1,080.45 M<sup>2</sup>
- **8.** 1,092,83 M<sup>2</sup>
- **9.** 914.66 M<sup>2</sup>
- **11.** 796.63 M<sup>2</sup>
- **12.** 879.11 M<sup>2</sup>
- **13.** 914.66 M<sup>2</sup>
- **17.** 1,084.03 M<sup>2</sup>
- **18.** 914.66 M<sup>2</sup>
- **19.** 896.40 M<sup>2</sup>
- 2.  $903.37 \text{ M}^2$  6.  $930.82 \text{ M}^2$  10.  $856.60 \text{ M}^2$  14.  $1,136.28 \text{ M}^2$  20.  $943.67 \text{ M}^2$  47.  $914.66 \text{ M}^2$  51.  $930.82 \text{ M}^2$  57.  $965.31 \text{ M}^2$  61.  $930.82 \text{ M}^2$  65.  $896.40 \text{ M}^2$ 
  - **21.** 896.40 M<sup>2</sup>
  - **22.** 914.66 M<sup>2</sup>
  - **23.** 1,092.83 M<sup>2</sup>
- **48.** 1,092.83 M<sup>2</sup>
- **49.** 1,045.05 M<sup>2</sup>
- **50.** 930.82 M<sup>2</sup>
- **52.** 956.40 M<sup>2</sup> **53.** 1,092.95 M<sup>2</sup>
- **54.** 926.34 M<sup>2</sup>
- **59.** 1,053.40 M<sup>2</sup> **60.** 930.82 M<sup>2</sup>
- **58.** 1,092.95 M<sup>2</sup>
  - **62.** 873.84 M<sup>2</sup>
    - **63.** 1,092.83 M<sup>2</sup> **64.** 914.66 M<sup>2</sup>
- **67.** 896.40 M<sup>2</sup>
  - **68.** 911.48 M<sup>2</sup>

**66.** 943.67 M<sup>2</sup>

## LOTES PREMIUM / PREMIUM PLOTS

ENTREGA: PRIMAVERA 2024 / AVAILABLE: SPRING 2024

PRECIO ACTUAL / CURRENT PRICE

\$151.20 USD M2

ESTIMADO A 18 MESES / IN 18 MONTHS

\$130 USD M<sup>2</sup>

← ACCESO ÚNICO

31. 30. 29.

↓ CARRETERA FEDERAL 307

- **1.**  $1,189.08 \text{ M}^2$  **25.**  $849.14 \text{ M}^2$  **30.**  $918.13 \text{ M}^2$  **36.**  $1,124.87 \text{ M}^2$  **43.**  $914.66 \text{ M}^2$  **69.**  $955.53 \text{ M}^2$
- **15.** 1,329.83 M<sup>2</sup> **26.** 910.08 M<sup>2</sup>
- **16.** 1,382.66 M<sup>2</sup> **24.** 1,007.40 M<sup>2</sup>
- **27.** 904.18 M<sup>2</sup> **29.** 885.00 M<sup>2</sup>
- **31.** 923.33 M<sup>2</sup>
- **32.** 833.30 M<sup>2</sup>
- **35.** 1,080.39 M<sup>2</sup>
- **37.** 1,157.62 M<sup>2</sup>
- **38.** 1,203.25 M<sup>2</sup>

**42.** 964.91 M<sup>2</sup>

- **44.** 879.11 M<sup>2</sup> **55.** 948.97 M<sup>2</sup>
- **56.** 910.00 M<sup>2</sup>

PARA HABITAR O COMO INVERSIÓN, NAHAL OFRECE