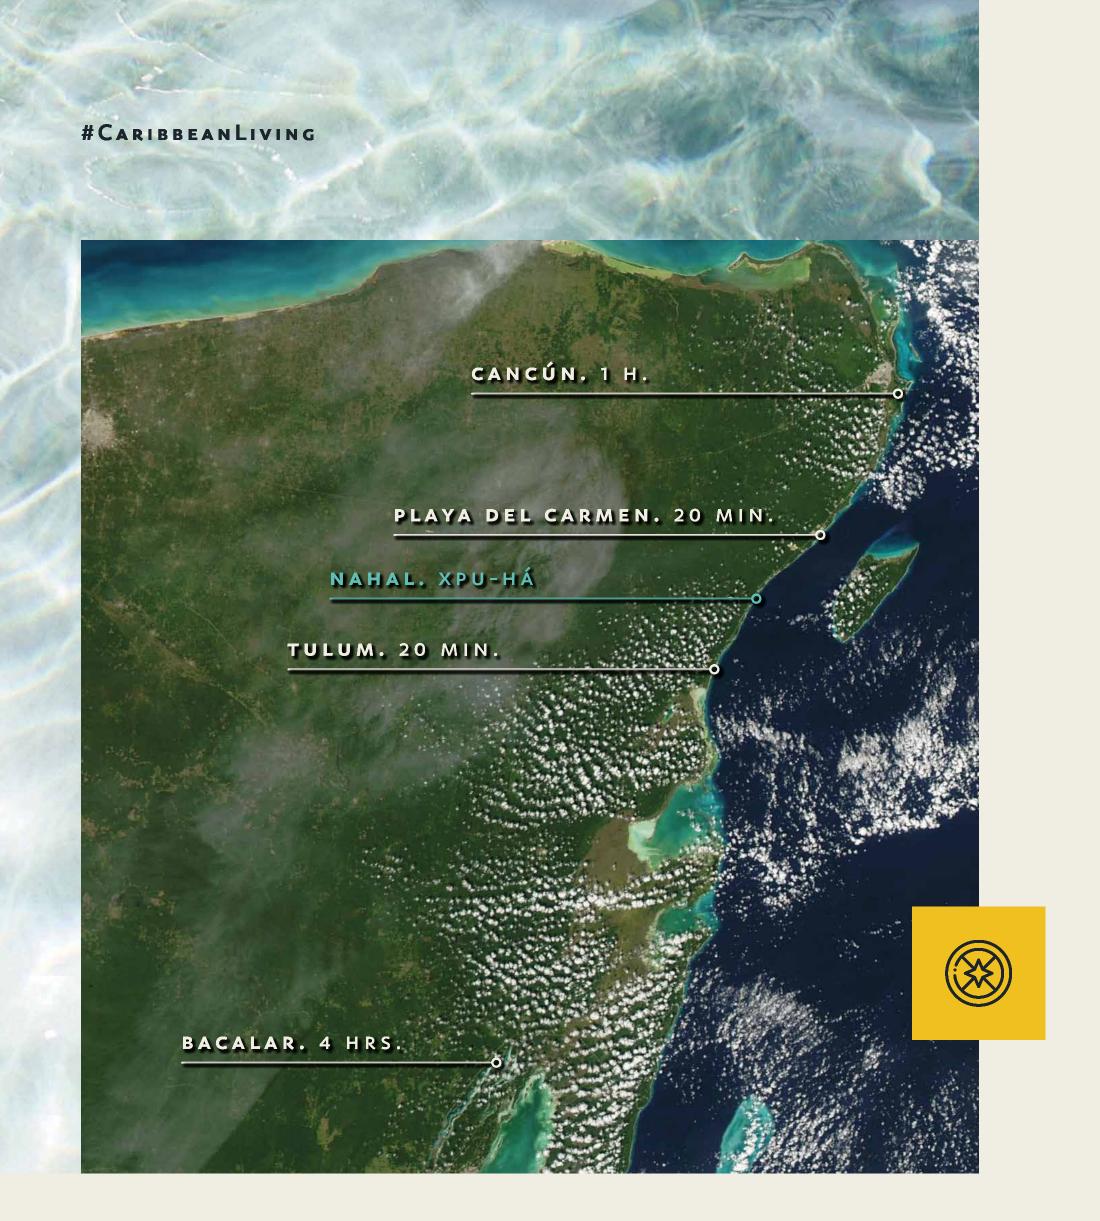

## ESTRATÉGICAMENTE CERCA

PERO SUFICIENTEMENTE LEJOS

Nahal lo tiene todo. Los beneficios, el estilo, la comodidad y el lujo de las amenidades de los mejores residenciales de la Riviera; pero resguardado por la magestuosa selva maya.

**NAHAL** se ubica frente a las hermosas playas de **хри-на́**. А 1 hora del **Aeropuerto Internacional de Cancún** y 20 minutos de **Playa del Carmen**.

Nuestra ubicación es perfecta al estar a unos cuantos minutos tanto de Tulum como Playa del Carmen; pero suficientemente alejados para disfrutar de una vida verdaderamente paradisíaca.

Nahal is located in front of the beautiful Xpu-Há
beaches. Just 1 hour away from the Cancún International Airport, and within a 20-minute drive from Playa
del Carmen. Settled just minutes away from Tulum and
Playa del Carmen, Nahal's location remains conveniently near, while still providing the benefits of a concealed, blissful life.