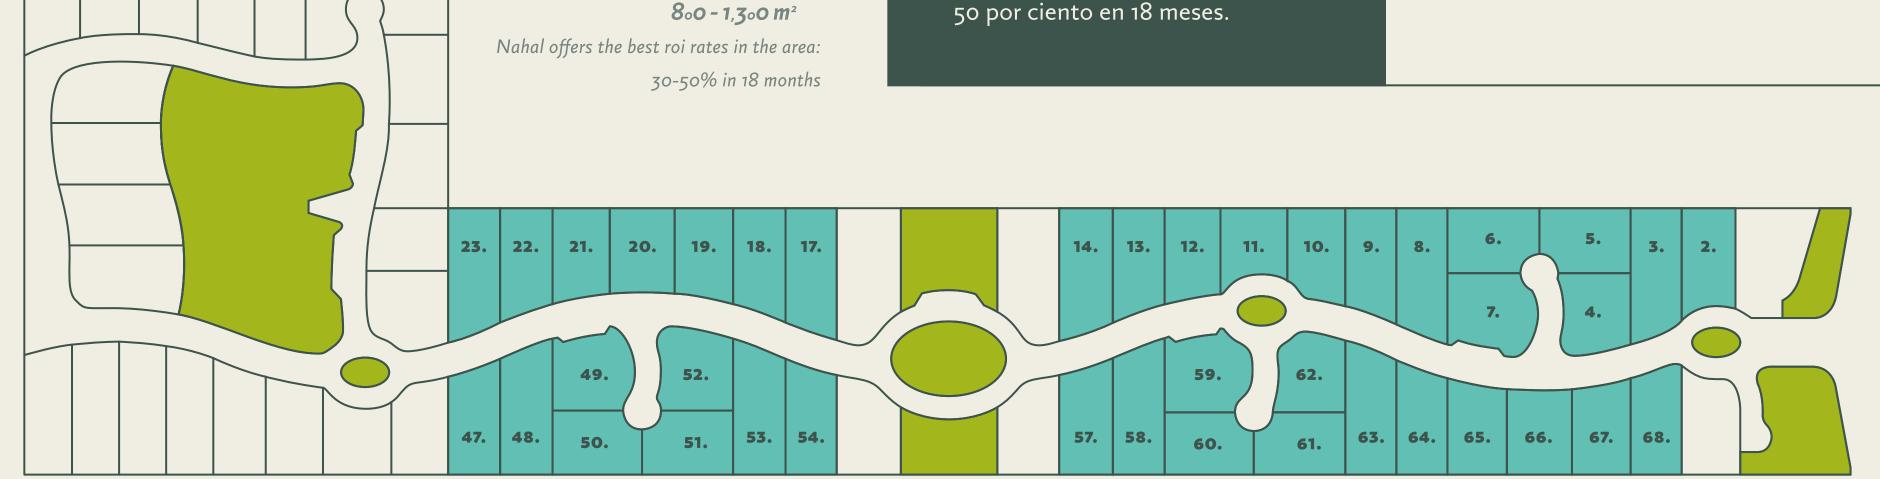

# 40 plots

40 lotes

800 a los 1,300 m<sup>2</sup>

NAHAL ofrece los precios y redimiento más competitivos de la zona: del 30 al 50 por ciento en 18 meses.

LOTES ESTÁNDAR / STANDARD PLOTS

ENTREGA: PRIMAVERA 2024 / AVAILABLE: SPRING 2024

PRECIO ACTUAL / CURRENT PRICE

\$128.8 USD M2

← ACCESO ÚNICO

↓ CARRETERA FEDERAL 307

- **3.** 1,091.00 M<sup>2</sup>
- **4.** 914.87 M<sup>2</sup>
- **5.** 930.82 M<sup>2</sup>
- **7.** 1,080.45 M<sup>2</sup>
- **8.** 1,092,83 M<sup>2</sup>
- **9.** 914.66 M<sup>2</sup>
- **11.** 796.63 M<sup>2</sup>
- **12.** 879.11 M<sup>2</sup>
- **13.** 914.66 M<sup>2</sup>
- **17.** 1,084.03 M<sup>2</sup>
- **18.** 914.66 M<sup>2</sup>
- **19.** 896.40 M<sup>2</sup>
- 2.  $903.37 \text{ M}^2$  6.  $930.82 \text{ M}^2$  10.  $856.60 \text{ M}^2$  14.  $1,136.28 \text{ M}^2$  20.  $943.67 \text{ M}^2$  47.  $914.66 \text{ M}^2$  51.  $930.82 \text{ M}^2$  57.  $965.31 \text{ M}^2$  61.  $930.82 \text{ M}^2$  65.  $896.40 \text{ M}^2$ 
  - **21.** 896.40 M<sup>2</sup>
  - **22.** 914.66 M<sup>2</sup>
  - **23.** 1,092.83 M<sup>2</sup>
- **48.** 1,092.83 M<sup>2</sup>
- **49.** 1,045.05 M<sup>2</sup>
- **50.** 930.82 M<sup>2</sup>
- **52.** 956.40 M<sup>2</sup> **53.** 1,092.95 M<sup>2</sup>
- **54.** 926.34 M<sup>2</sup>
- **59.** 1,053.40 M<sup>2</sup> **60.** 930.82 M<sup>2</sup>
- **58.** 1,092.95 M<sup>2</sup>
  - **62.** 873.84 M<sup>2</sup>
    - **63.** 1,092.83 M<sup>2</sup> **64.** 914.66 M<sup>2</sup>
- **67.** 896.40 M<sup>2</sup>
  - **68.** 911.48 M<sup>2</sup>

**66.** 943.67 M<sup>2</sup>

## 8 lotes

800 a los 1,300 m<sup>2</sup>

NAHAL ofrece los precios y redimiento más competitivos de la zona: del 30 al

## LOTES PREFERENCE / PREFERENCE PLOTS

ENTREGA: PRIMAVERA 2024 / AVAILABLE: SPRING 2024

PRECIO ACTUAL / CURRENT PRICE

\$140 USD M2

← ACCESO ÚNICO

↓ CARRETERA FEDERAL 307

**28.** 1,043.01 M<sup>2</sup>

**40.** 1,035.35 M<sup>2</sup>

**33.** 811.78 M<sup>2</sup> **34.** 867.16 M<sup>2</sup> **41.** 1,028.28 M<sup>2</sup> **45.** 796.63 M<sup>2</sup>

**39.** 1,009.97 M<sup>2</sup>

**46.** 858.60 M<sup>2</sup>

## 21 plots 800 - 1,300 m<sup>2</sup> Nahal offers the best roi rates in the area:

## 21 lotes

800 a los 1,300 m<sup>2</sup>

NAHAL ofrece los precios y redimiento más competitivos de la zona: del 30 al 50 por ciento en 18 meses.

## LOTES PREMIUM / PREMIUM PLOTS

ENTREGA: PRIMAVERA 2024 / AVAILABLE: SPRING 2024

PRECIO ACTUAL / CURRENT PRICE

\$151.20 USD M2

ESTIMADO A 18 MESES / IN 18 MONTHS

\$130 USD M<sup>2</sup>

← ACCESO ÚNICO

31. 30. 29.

↓ CARRETERA FEDERAL 307

- **1.**  $1,189.08 \text{ M}^2$  **25.**  $849.14 \text{ M}^2$  **30.**  $918.13 \text{ M}^2$  **36.**  $1,124.87 \text{ M}^2$  **43.**  $914.66 \text{ M}^2$  **69.**  $955.53 \text{ M}^2$
- **15.** 1,329.83 M<sup>2</sup> **26.** 910.08 M<sup>2</sup>
- **16.** 1,382.66 M<sup>2</sup> **24.** 1,007.40 M<sup>2</sup>
- **27.** 904.18 M<sup>2</sup> **29.** 885.00 M<sup>2</sup>
- **31.** 923.33 M<sup>2</sup>
- **32.** 833.30 M<sup>2</sup>
- **35.** 1,080.39 M<sup>2</sup>
- **37.** 1,157.62 M<sup>2</sup>
- **38.** 1,203.25 M<sup>2</sup>

**42.** 964.91 M<sup>2</sup>

- **44.** 879.11 M<sup>2</sup> **55.** 948.97 M<sup>2</sup>
- **56.** 910.00 M<sup>2</sup>

PARA HABITAR O COMO INVERSIÓN, NAHAL OFRECE