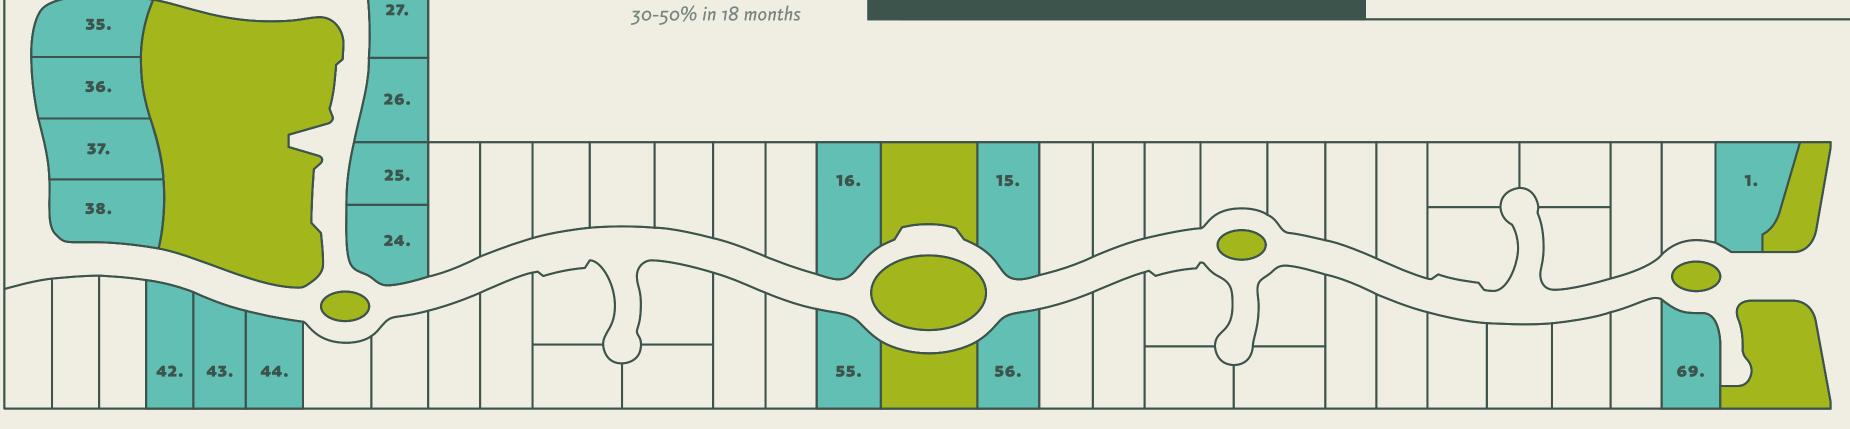

# 40 plots

40 lotes

800 a los 1,300 m<sup>2</sup>

NAHAL ofrece los precios y redimiento más competitivos de la zona: del 30 al 50 por ciento en 18 meses.

LOTES ESTÁNDAR / STANDARD PLOTS

ENTREGA: PRIMAVERA 2024 / AVAILABLE: SPRING 2024

PRECIO ACTUAL / CURRENT PRICE

\$128.8 USD M2

← ACCESO ÚNICO

↓ CARRETERA FEDERAL 307

- **3.** 1,091.00 M<sup>2</sup>
- **4.** 914.87 M<sup>2</sup>
- **5.** 930.82 M<sup>2</sup>
- **7.** 1,080.45 M<sup>2</sup>
- **8.** 1,092,83 M<sup>2</sup>
- **9.** 914.66 M<sup>2</sup>
- **11.** 796.63 M<sup>2</sup>
- **12.** 879.11 M<sup>2</sup>
- **13.** 914.66 M<sup>2</sup>
- **17.** 1,084.03 M<sup>2</sup>
- **18.** 914.66 M<sup>2</sup>
- **19.** 896.40 M<sup>2</sup>
- 2.  $903.37 \text{ M}^2$  6.  $930.82 \text{ M}^2$  10.  $856.60 \text{ M}^2$  14.  $1,136.28 \text{ M}^2$  20.  $943.67 \text{ M}^2$  47.  $914.66 \text{ M}^2$  51.  $930.82 \text{ M}^2$  57.  $965.31 \text{ M}^2$  61.  $930.82 \text{ M}^2$  65.  $896.40 \text{ M}^2$ 
  - **21.** 896.40 M<sup>2</sup>
  - **22.** 914.66 M<sup>2</sup>
  - **23.** 1,092.83 M<sup>2</sup>
- **48.** 1,092.83 M<sup>2</sup>
- **49.** 1,045.05 M<sup>2</sup>
- **50.** 930.82 M<sup>2</sup>
- **52.** 956.40 M<sup>2</sup> **53.** 1,092.95 M<sup>2</sup>
- **54.** 926.34 M<sup>2</sup>
- **59.** 1,053.40 M<sup>2</sup> **60.** 930.82 M<sup>2</sup>
- **58.** 1,092.95 M<sup>2</sup>
  - **62.** 873.84 M<sup>2</sup>
    - **63.** 1,092.83 M<sup>2</sup> **64.** 914.66 M<sup>2</sup>
- **67.** 896.40 M<sup>2</sup>
  - **68.** 911.48 M<sup>2</sup>

**66.** 943.67 M<sup>2</sup>

## 8 lotes

800 a los 1,300 m<sup>2</sup>

NAHAL ofrece los precios y redimiento más competitivos de la zona: del 30 al

## LOTES PREFERENCE / PREFERENCE PLOTS

ENTREGA: PRIMAVERA 2024 / AVAILABLE: SPRING 2024

PRECIO ACTUAL / CURRENT PRICE

\$140 USD M2

← ACCESO ÚNICO

↓ CARRETERA FEDERAL 307

**28.** 1,043.01 M<sup>2</sup>

**40.** 1,035.35 M<sup>2</sup>

**33.** 811.78 M<sup>2</sup> **34.** 867.16 M<sup>2</sup> **41.** 1,028.28 M<sup>2</sup> **45.** 796.63 M<sup>2</sup>

**39.** 1,009.97 M<sup>2</sup>

**46.** 858.60 M<sup>2</sup>

## 21 plots 800 - 1,300 m<sup>2</sup> Nahal offers the best roi rates in the area:

## 21 lotes

800 a los 1,300 m<sup>2</sup>

NAHAL ofrece los precios y redimiento más competitivos de la zona: del 30 al 50 por ciento en 18 meses.

## LOTES PREMIUM / PREMIUM PLOTS

ENTREGA: PRIMAVERA 2024 / AVAILABLE: SPRING 2024

PRECIO ACTUAL / CURRENT PRICE

\$151.20 USD M2

ESTIMADO A 18 MESES / IN 18 MONTHS

\$130 USD M<sup>2</sup>

← ACCESO ÚNICO

31. 30. 29.

↓ CARRETERA FEDERAL 307

- **1.**  $1,189.08 \text{ M}^2$  **25.**  $849.14 \text{ M}^2$  **30.**  $918.13 \text{ M}^2$  **36.**  $1,124.87 \text{ M}^2$  **43.**  $914.66 \text{ M}^2$  **69.**  $955.53 \text{ M}^2$
- **15.** 1,329.83 M<sup>2</sup> **26.** 910.08 M<sup>2</sup>
- **16.** 1,382.66 M<sup>2</sup> **24.** 1,007.40 M<sup>2</sup>
- **27.** 904.18 M<sup>2</sup> **29.** 885.00 M<sup>2</sup>
- **31.** 923.33 M<sup>2</sup>
- **32.** 833.30 M<sup>2</sup>
- **35.** 1,080.39 M<sup>2</sup>
- **37.** 1,157.62 M<sup>2</sup>
- **38.** 1,203.25 M<sup>2</sup>

**42.** 964.91 M<sup>2</sup>

- **44.** 879.11 M<sup>2</sup> **55.** 948.97 M<sup>2</sup>
- **56.** 910.00 M<sup>2</sup>

PARA HABITAR O COMO INVERSIÓN, NAHAL OFRECE