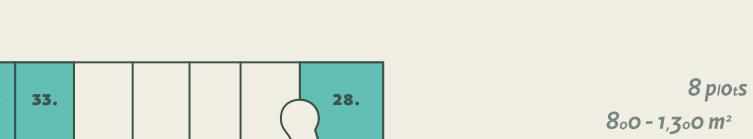

## 8 lotes

800 a los 1,300 m<sup>2</sup>

NAHAL ofrece los precios y redimiento más competitivos de la zona: del 30 al

## LOTES PREFERENCE / PREFERENCE PLOTS

ENTREGA: PRIMAVERA 2024 / AVAILABLE: SPRING 2024

PRECIO ACTUAL / CURRENT PRICE

\$140 USD M2

← ACCESO ÚNICO

↓ CARRETERA FEDERAL 307

**28.** 1,043.01 M<sup>2</sup>

**40.** 1,035.35 M<sup>2</sup>

**33.** 811.78 M<sup>2</sup> **34.** 867.16 M<sup>2</sup> **41.** 1,028.28 M<sup>2</sup> **45.** 796.63 M<sup>2</sup>

**39.** 1,009.97 M<sup>2</sup>

**46.** 858.60 M<sup>2</sup>

## 21 plots 800 - 1,300 m<sup>2</sup> Nahal offers the best roi rates in the area:

## 21 lotes

800 a los 1,300 m<sup>2</sup>

NAHAL ofrece los precios y redimiento más competitivos de la zona: del 30 al 50 por ciento en 18 meses.