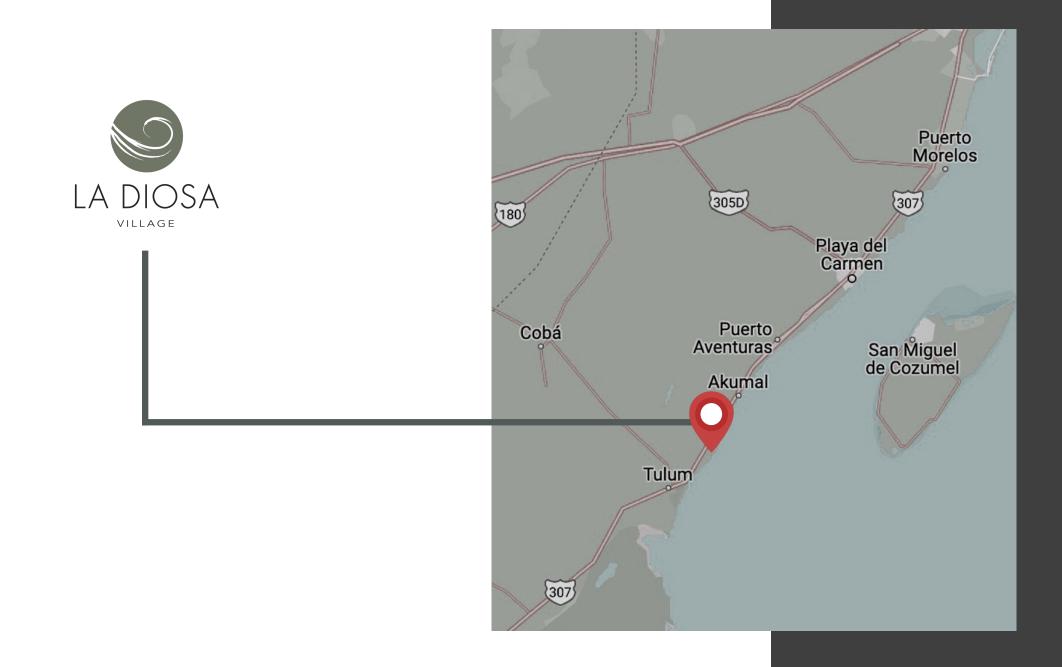

La Diosa Village is located in front of the beautiful Caleta Solimán, 1 km from the beach, 1 hour from Cancun International Airport and 20 minutes from Playa del Carmen.

Our location is excellent being in a few minutes from both Tulum and Playa del Carmen. This magnificent development was conceived under years of real estate experience collaborating with the best architects.