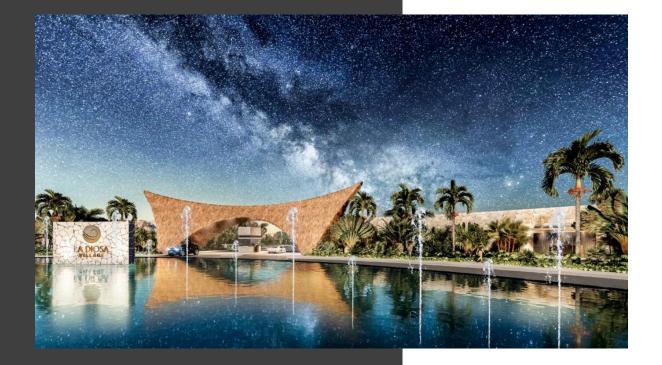

La Diosa, Village, is a community designed to offer an authentic lifestyle composed mainly of nature. This exclusive gated community is unlike any other in Tulum. Here, you will find stunning green areas, marvelous views of the jungle, and state of the art amenities.

Over 120,000 square feet of Green area with amenities designed to connect with Nature.

We are the best team creating duly analyzed and personalized projects, we obtain results with optimal, comfortable spaces, suitable for a unique environmental awareness.