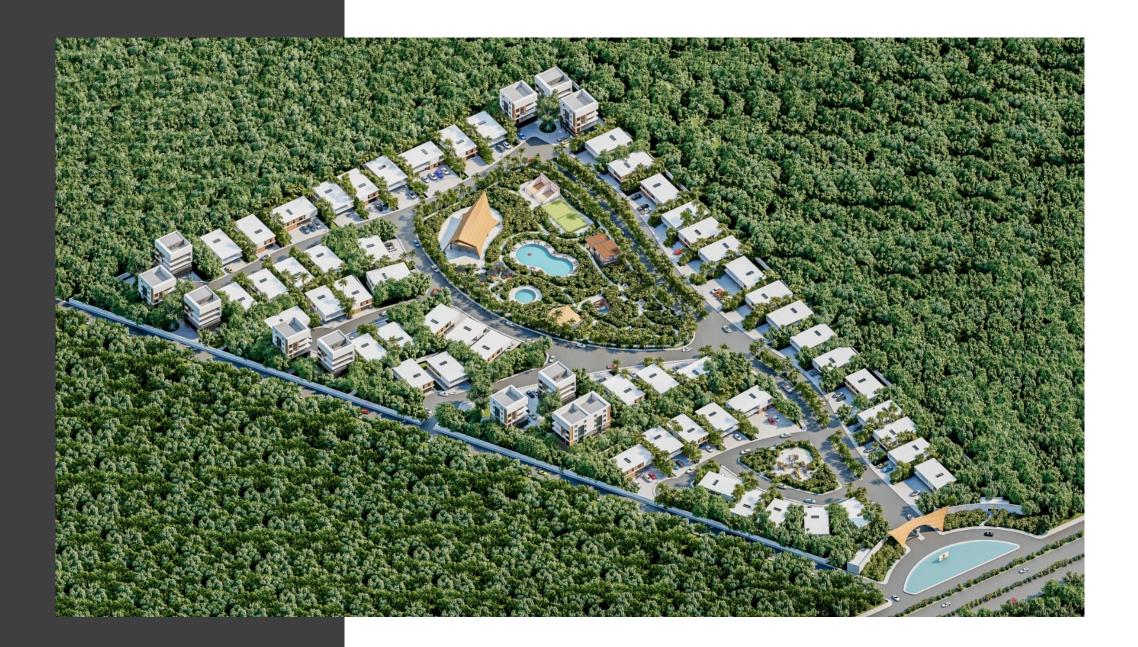

La Diosa, Village, is a community designed to offer an authentic lifestyle composed mainly of nature. This exclusive gated community is unlike any other in Tulum. Here, you will find stunning green areas, marvelous views of the jungle, and state of the art amenities.

The large green areas are essential to La Diosa Village, since it is vital to transmitting a strong ecological and spiritual message. Respect for nature and the environment is crucial, so 60% of the jungle is preserved as land.

Over 120,000 square feet of Green area with amenities designed to connect with Nature.

We are the best team creating duly analyzed and personalized projects, we obtain results with optimal, comfortable spaces, suitable for a unique environmental awareness.