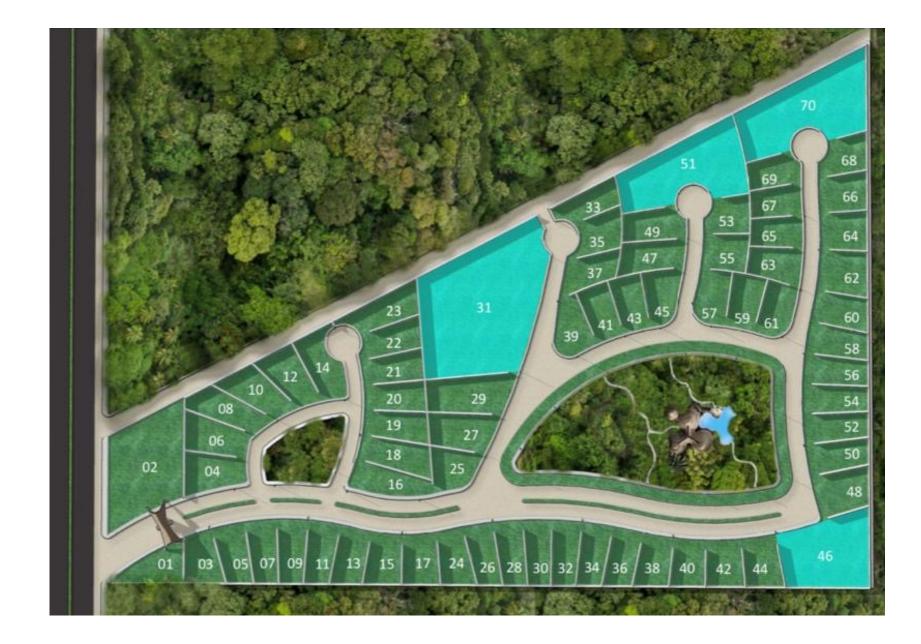

La Diosa Village is located in front of the beautiful Caleta Solimán, 1 km from the beach, 1 hour from Cancun International Airport and 20 minutes from Playa del Carmen.

Our location is excellent being in a few minutes from both Tulum and Playa del Carmen. This magnificent development was conceived under years of real estate experience collaborating with the best architects.

Over 120,000 square feet of Green area with amenities designed to connect with Nature.

We are the best team creating duly analyzed and personalized projects, we obtain results with optimal, comfortable spaces, suitable for a unique environmental awareness.