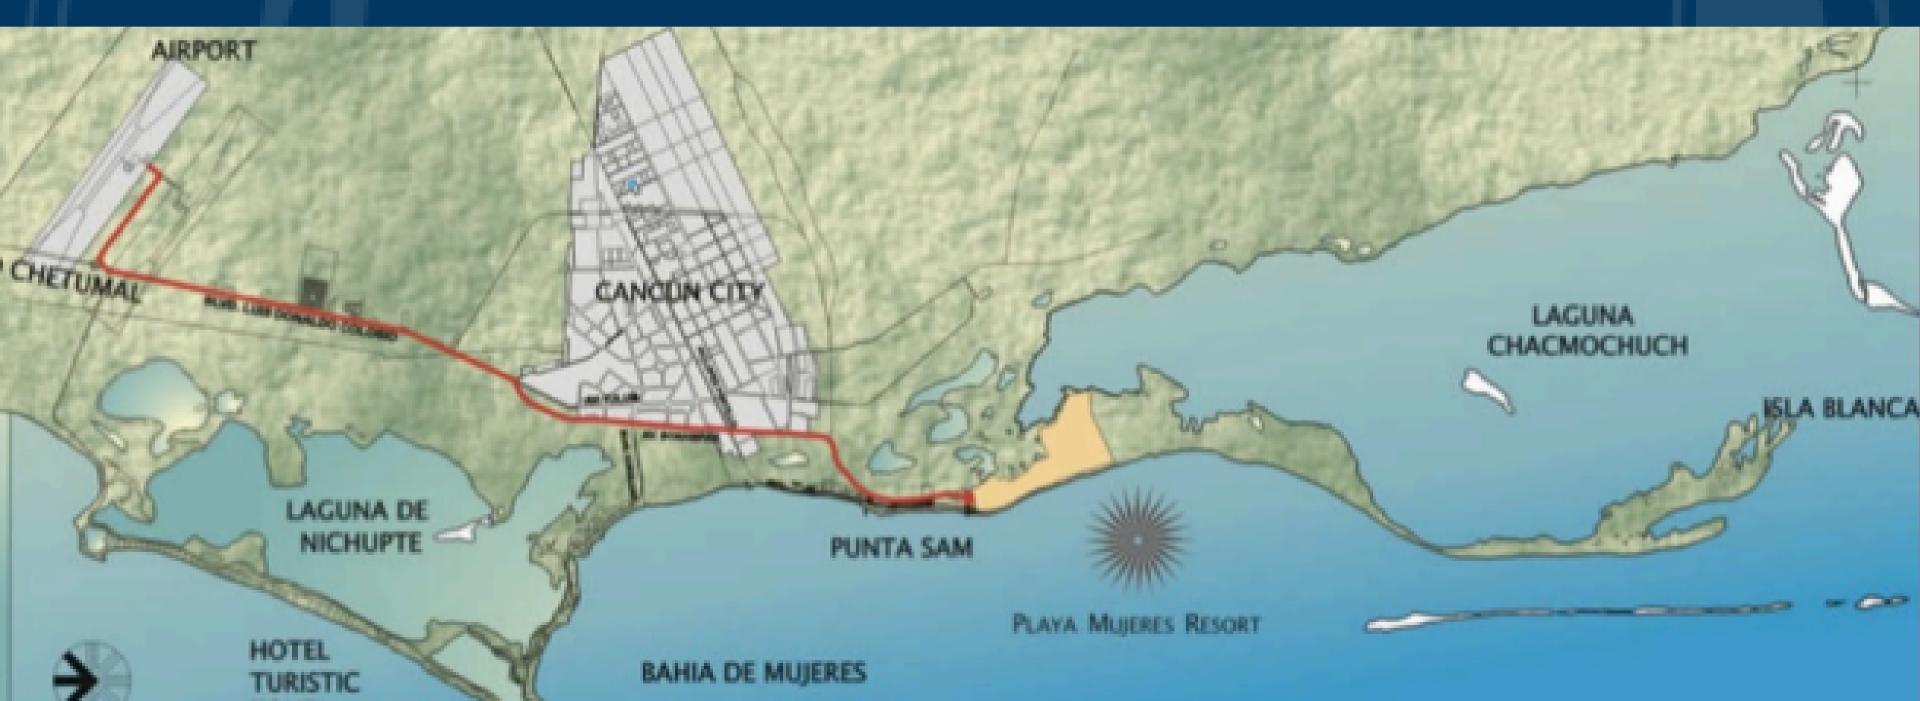

### Ubicación

PPlaya Mujeres is located in Cancun, projected as an international luxury destination. Surrounded by 5 star hotels, golf course, shops and marina, sports and much more.

Only 15 minutes from downtown Cancun 25 minutes from the airport, 20 minutes from the old hotel zone. THE LOT ADJOINS ON ITS NORTH SIDE WITH THE CLUBHOUSE. IT ALSO HAS DIRECT ACCESS TO THE BEACH AND INCREDIBLE VIEWS.