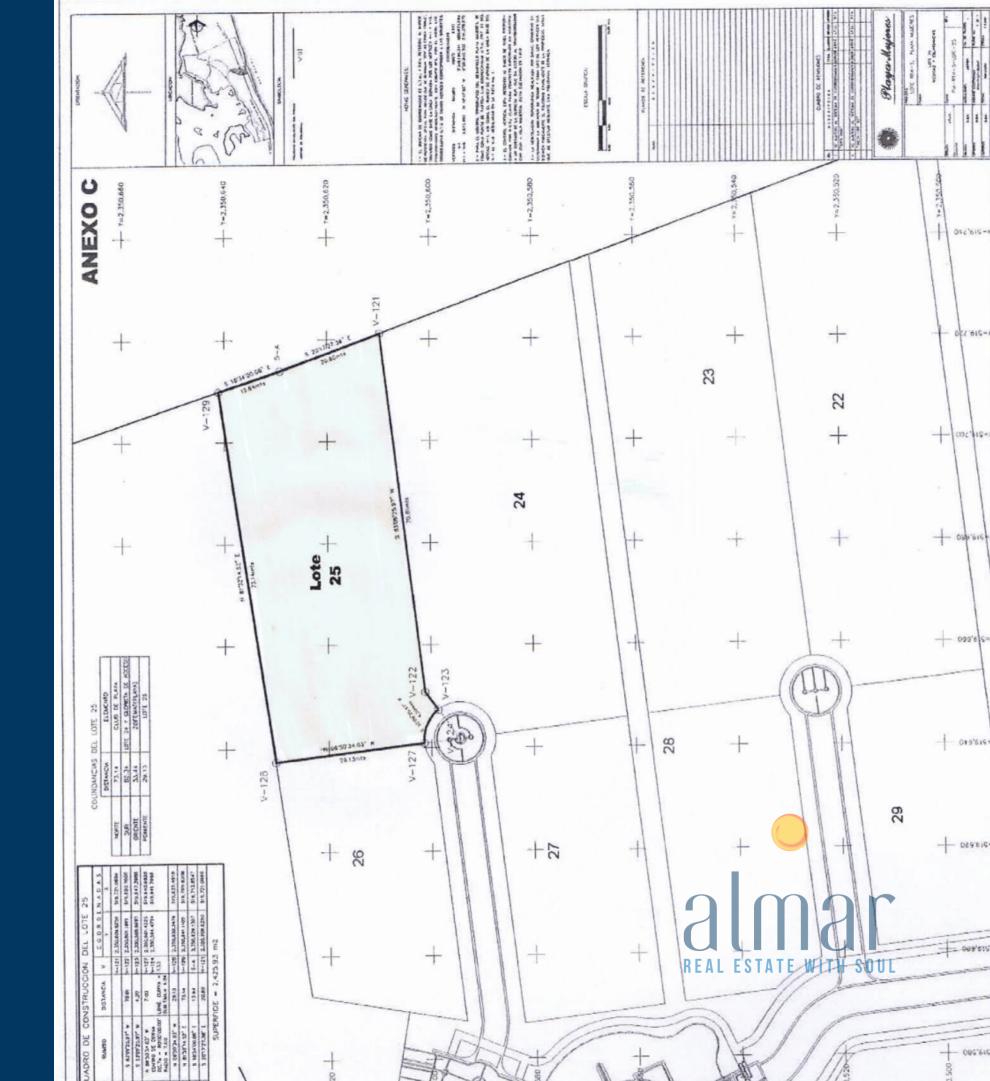

### Características

Total area: 2,425.93 mts2 (26,111.68 ft2)

BeachFront: 33.44 mts (109.71 ft)

North: 73.14 mts (239.96 ft)

South: 70.81 mts (239.31 ft)

East: 29.13 mts (95,57 ft