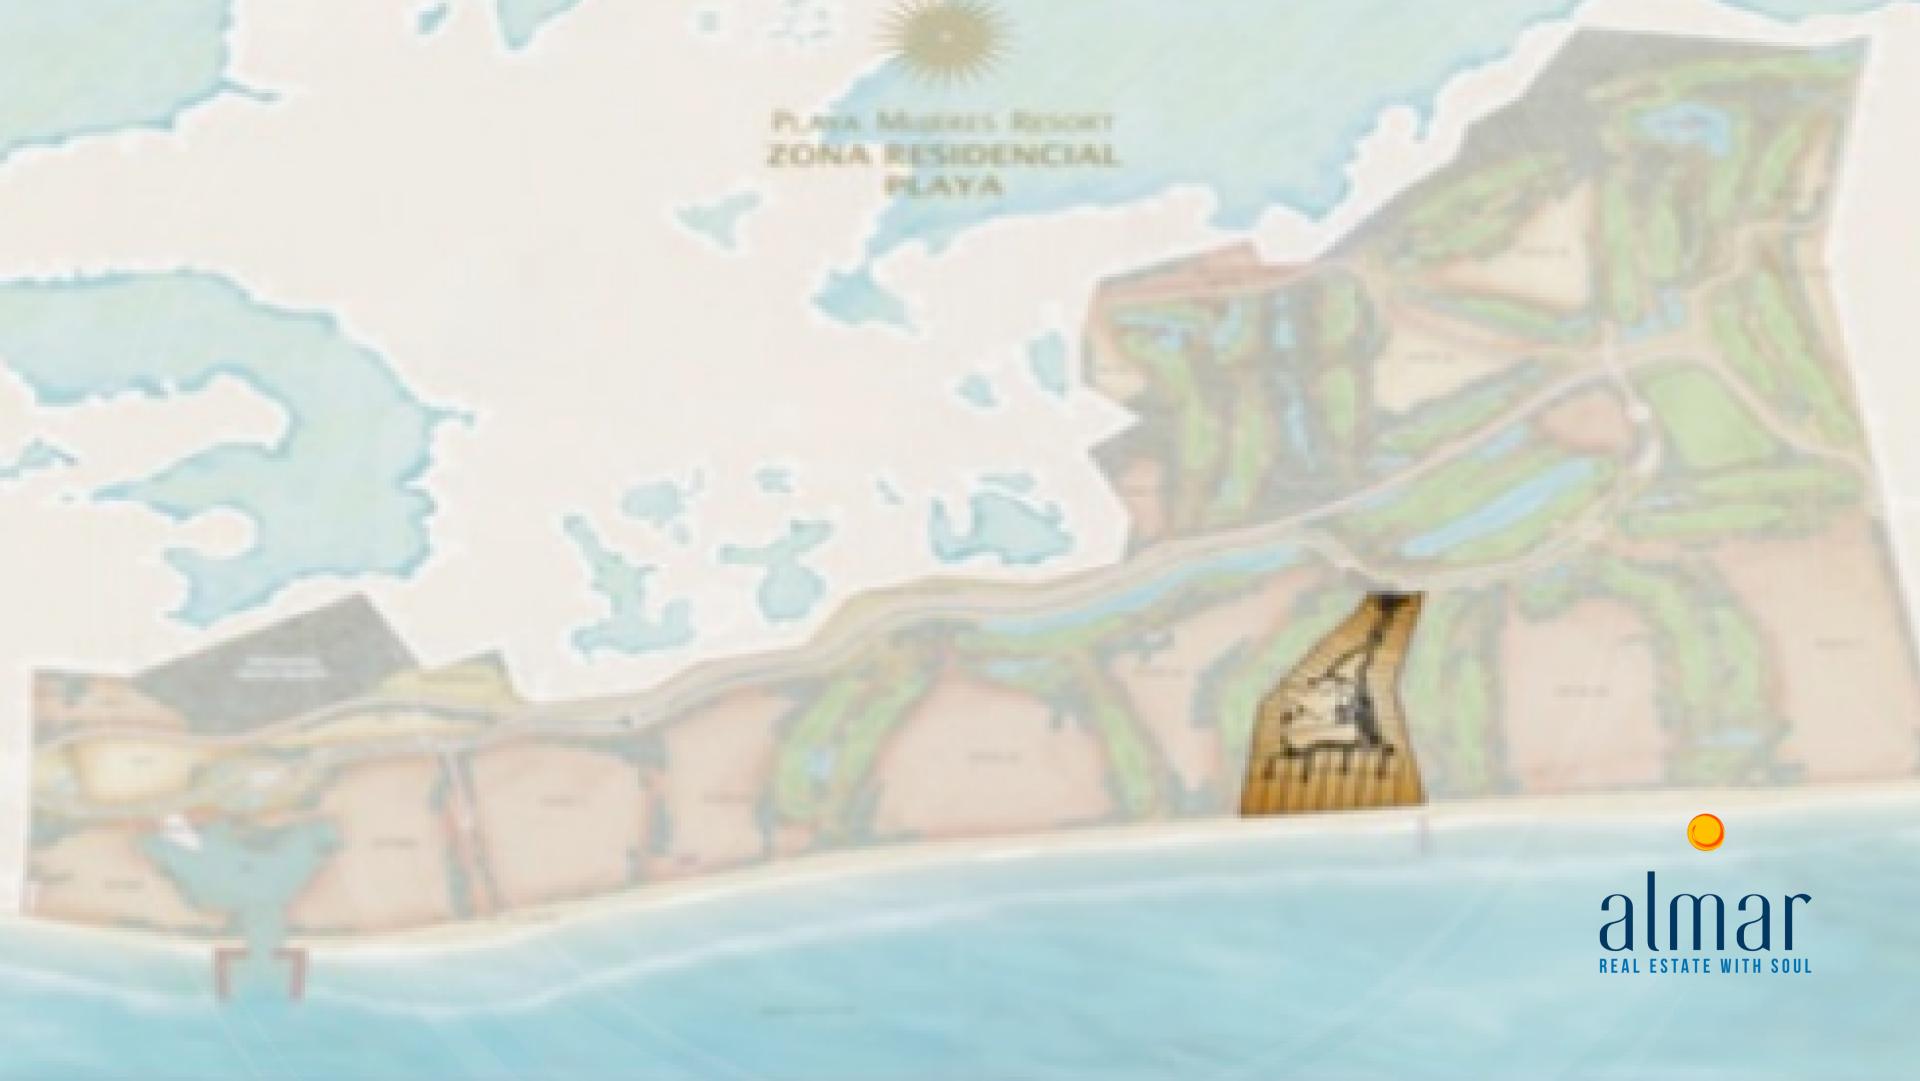

### Ubicación

PPlaya Mujeres is located in Cancun, projected as an international luxury destination. Surrounded by 5 star hotels, golf course, shops and marina, sports and much more.

Only 15 minutes from downtown Cancun 25 minutes from the airport, 20 minutes from the old hotel zone. THE LOT ADJOINS ON ITS NORTH SIDE WITH THE CLUBHOUSE. IT ALSO HAS DIRECT ACCESS TO THE BEACH AND INCREDIBLE VIEWS.

# Amenities

- Club house equipped and staffed.
- Beaches Pool
- 24 hour security
- Golf Course
- Yacht Club and Port
- Sporty
- Tennis courts
- Spa
- Shopping Shop
- Heliport