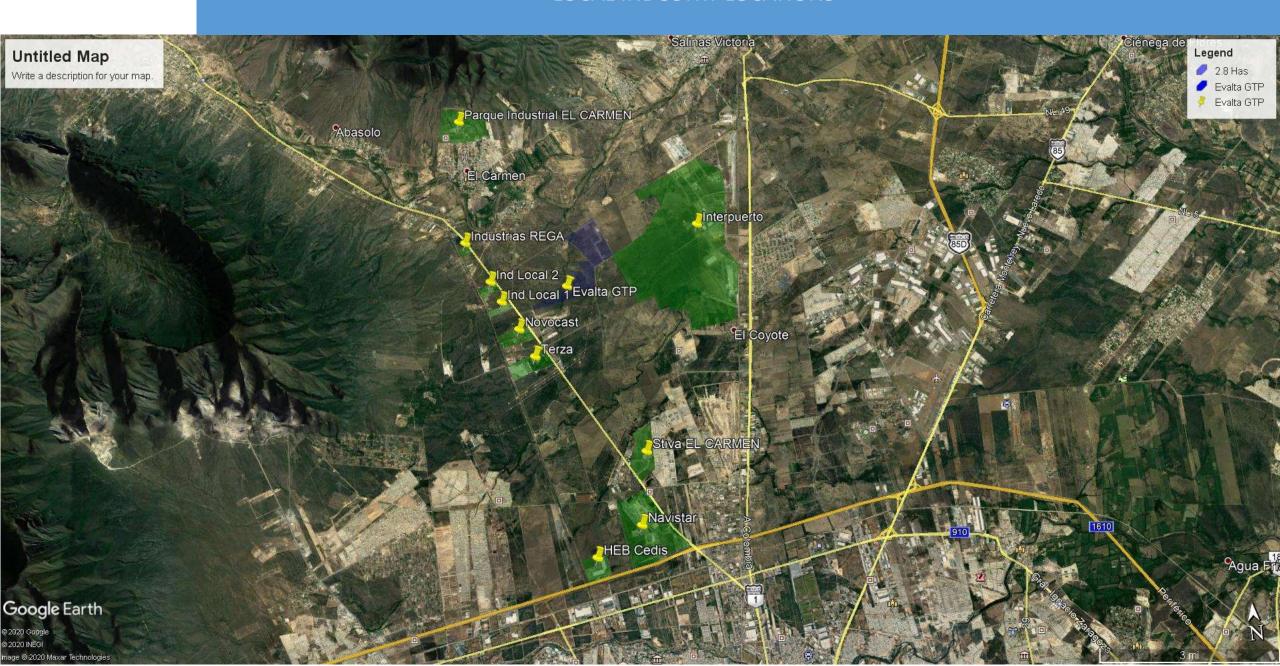

#### LOCAL INDUSTRY LOCATIONS

Evalta / GTP

#### **NEARBY HOUSING LOCATIONS**

- 1. Located on the Monterrey Monclova Corridor KM 12
- 2. Better proximity to the metropolitan área than nearby competing parks (Interpuerto, Hofusan, etc...)
- 3. Proximity to labor markets all around our park such as Esbobedo, El Carmen, Hidalgo, Abasolo, Salinas
- 4. Primary infrastructure (electricity, natural gas, telecommunications) located close to our park
- 5. Well water and sanitary sewage to be readily available within de project
- 6. Housing developments located in the general área
- 7. Our location allows our clients to connect to main highways located at less tan 5 minutes from the park