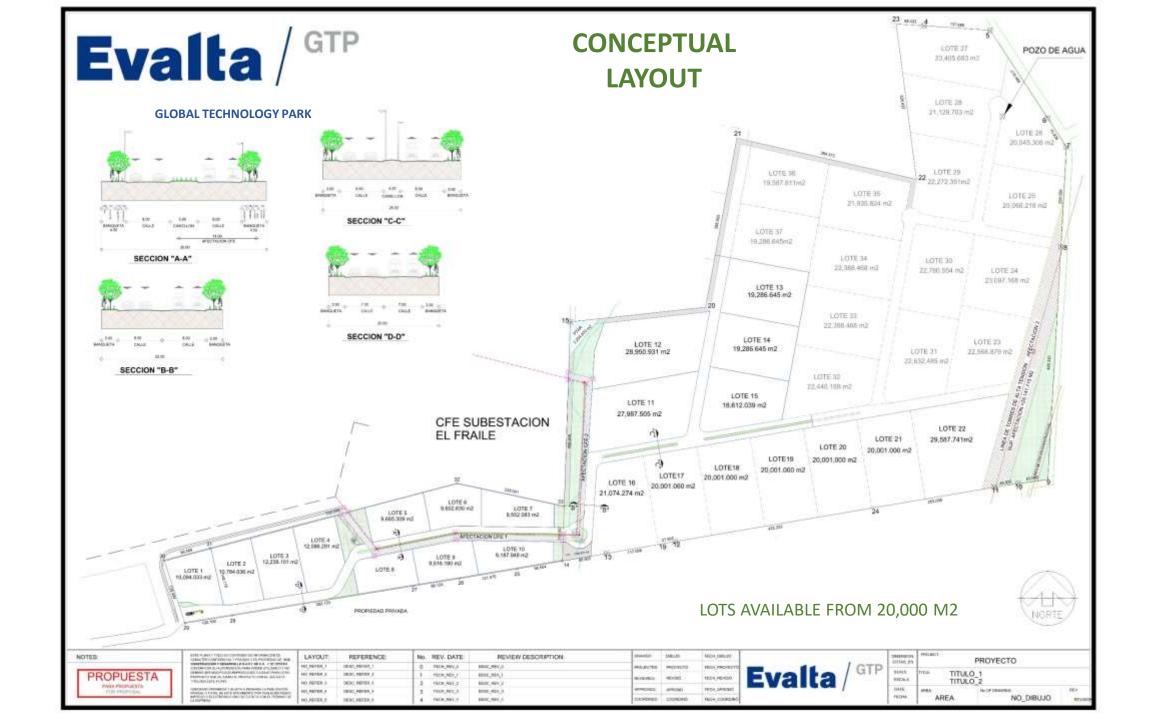

#### **GLOBAL TECHNOLOGY PARK**

#### EVALTA GTP CONTEMPLA HASTA 180 HECTAREAS DE DESARROLLO