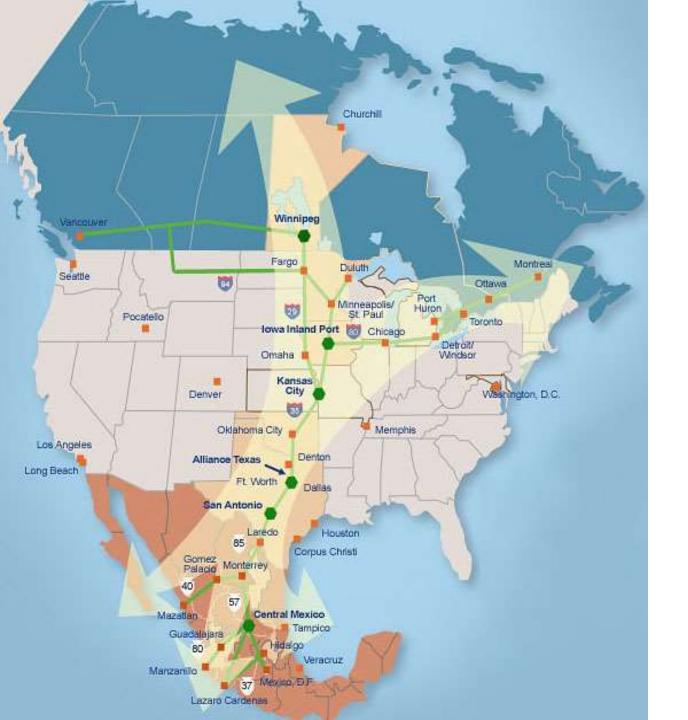

## WE ARE LOCATED IN THE COMMERCIAL CROSSROADS WITH ACCESS TO THE FERROMEX AND KCS RAILWAYS

The railway hub runs across the NAFTA highway passing through Canada, the U.S., and Mexico

It runs for over 2,500 miles

It reaches more tan 70 million consumers