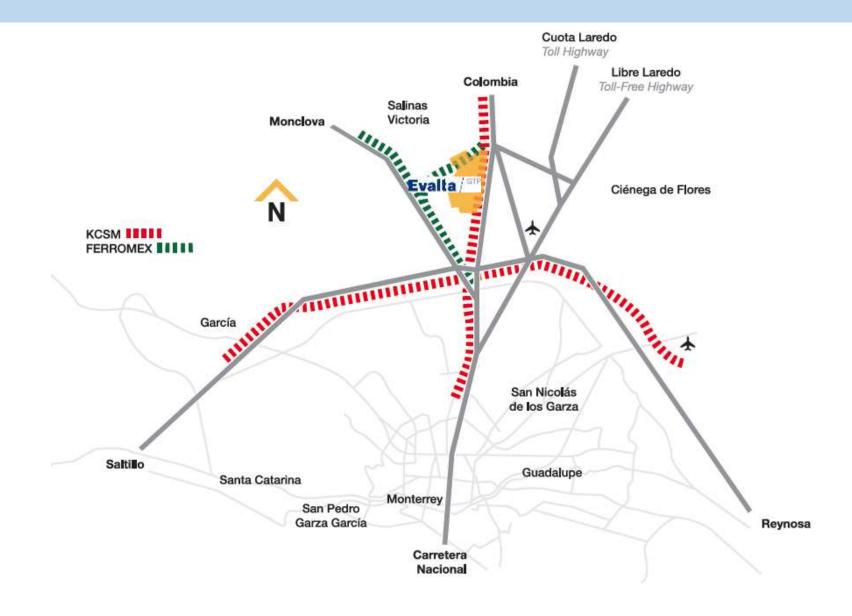

#### LOCATED NORTH OF THE METRO AREA - WITH FAST ACCESS TO SEVERAL MAIN HIGHWAYS

#### **EVALTA GTP - LOCATION**