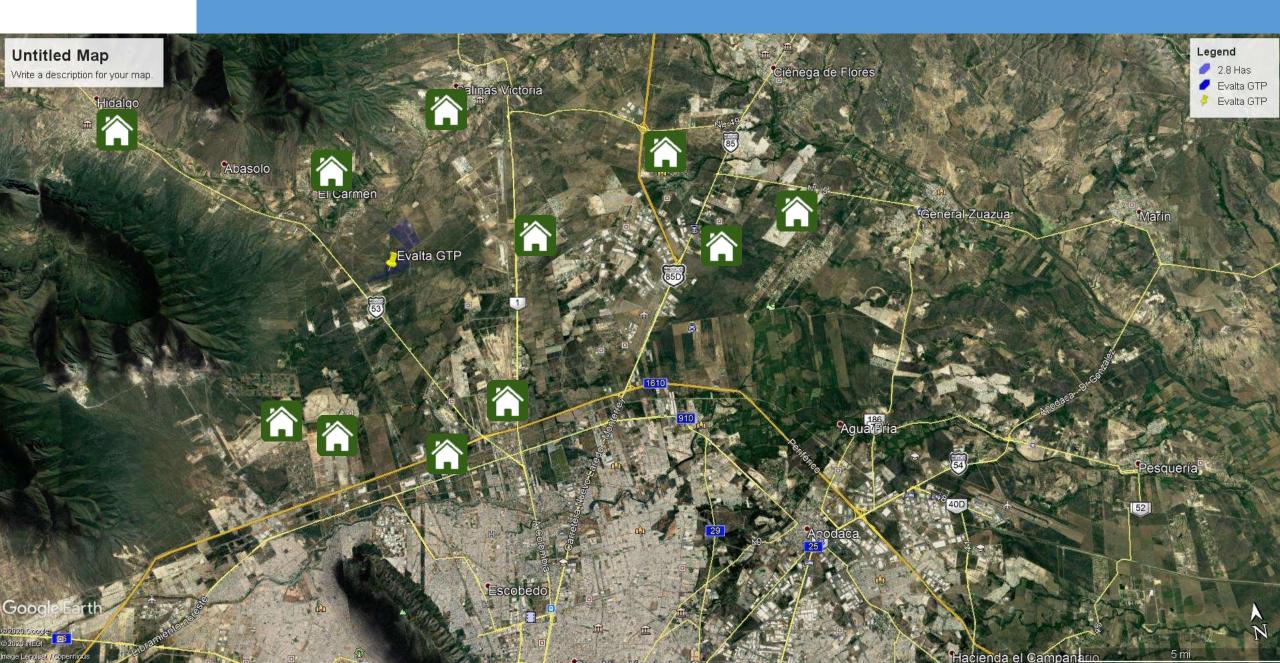

#### **NEARBY HOUSING LOCATIONS**

- 1. Located on the Monterrey Monclova Corridor KM 12
- 2. Better proximity to the metropolitan área than nearby competing parks (Interpuerto, Hofusan, etc...)
- 3. Proximity to labor markets all around our park such as Esbobedo, El Carmen, Hidalgo, Abasolo, Salinas
- 4. Primary infrastructure (electricity, natural gas, telecommunications) located close to our park
- 5. Well water and sanitary sewage to be readily available within de project
- 6. Housing developments located in the general área
- 7. Our location allows our clients to connect to main highways located at less tan 5 minutes from the park