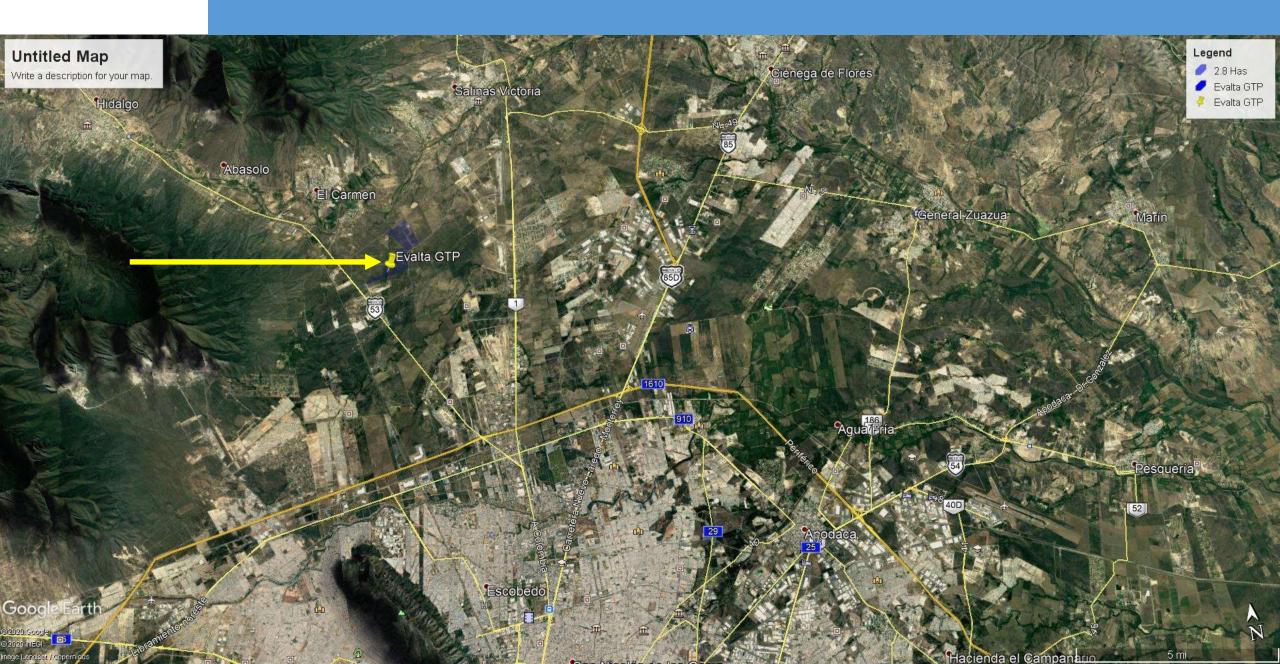

#### **EVALTA GTP - LOCATION**

#### EVALTA GTP CONTEMPLA HASTA 180 HECTAREAS DE DESARROLLO

## REFERENCIA DE UBIACION - TIENDA OXXO A 230 METROS DE ENTRONOUE DE EUTURA ENTRADA AL PROYECTO GTE

Evalta / GTP

#### **NEARBY HOUSING LOCATIONS**

- 1. Located on the Monterrey Monclova Corridor KM 12
- 2. Better proximity to the metropolitan área than nearby competing parks (Interpuerto, Hofusan, etc...)
- 3. Proximity to labor markets all around our park such as Esbobedo, El Carmen, Hidalgo, Abasolo, Salinas
- 4. Primary infrastructure (electricity, natural gas, telecommunications) located close to our park
- 5. Well water and sanitary sewage to be readily available within de project
- 6. Housing developments located in the general área
- 7. Our location allows our clients to connect to main highways located at less tan 5 minutes from the park