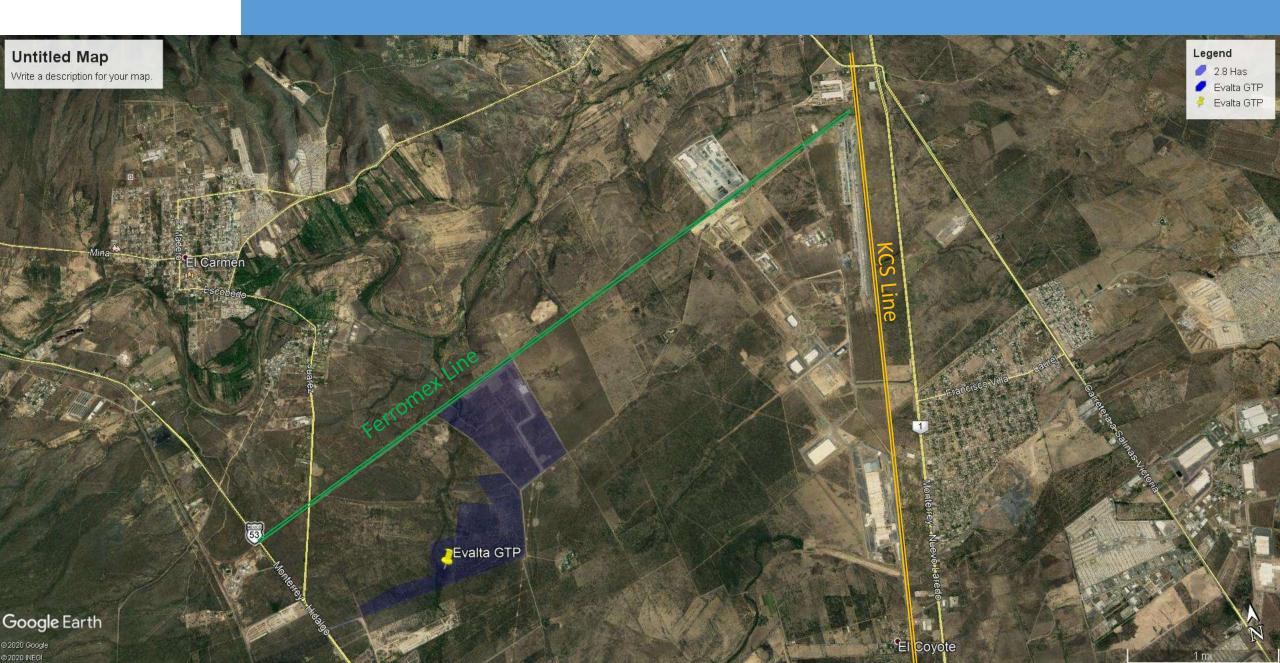

#### LOCATED NORTH OF THE METRO AREA - WITH FAST ACCESS TO SEVERAL MAIN HIGHWAYS

## WE ARE LOCATED IN THE COMMERCIAL CROSSROADS WITH ACCESS TO THE FERROMEX AND KCS RAILWAYS

The railway hub runs across the NAFTA highway passing through Canada, the U.S., and Mexico

It runs for over 2,500 miles

It reaches more tan 70 million consumers