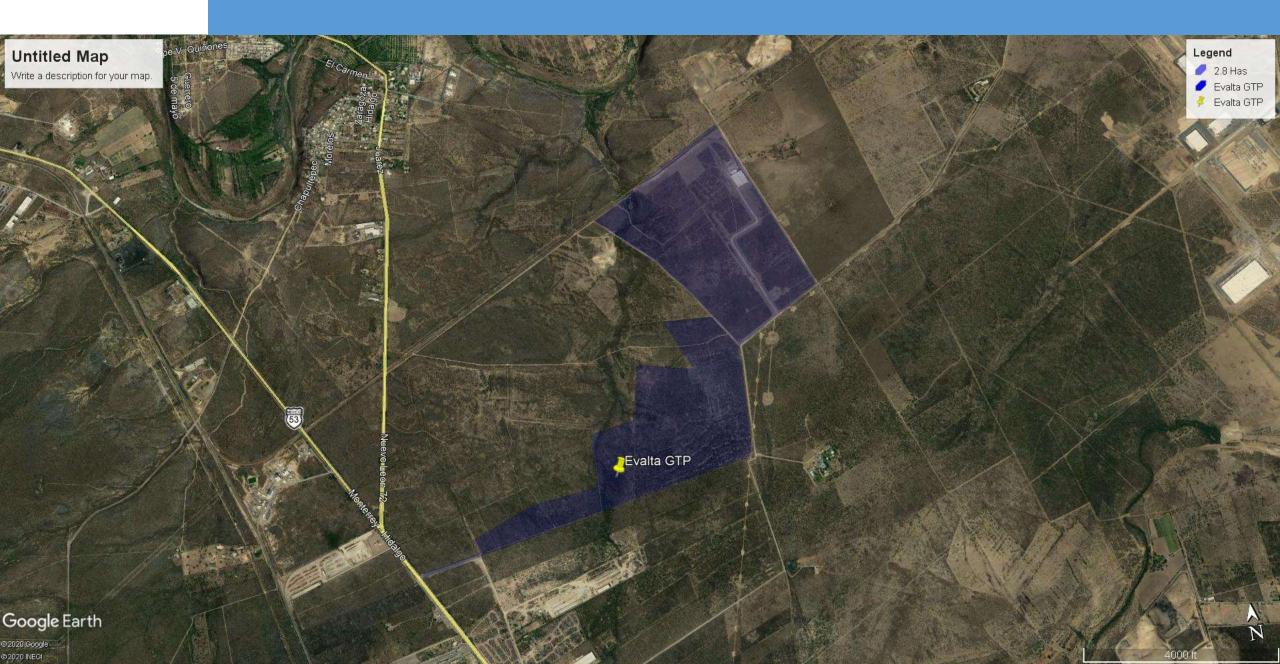

#### **EVALTA GTP - LOCATION**

#### EVALTA GTP CONTEMPLA HASTA 180 HECTAREAS DE DESARROLLO