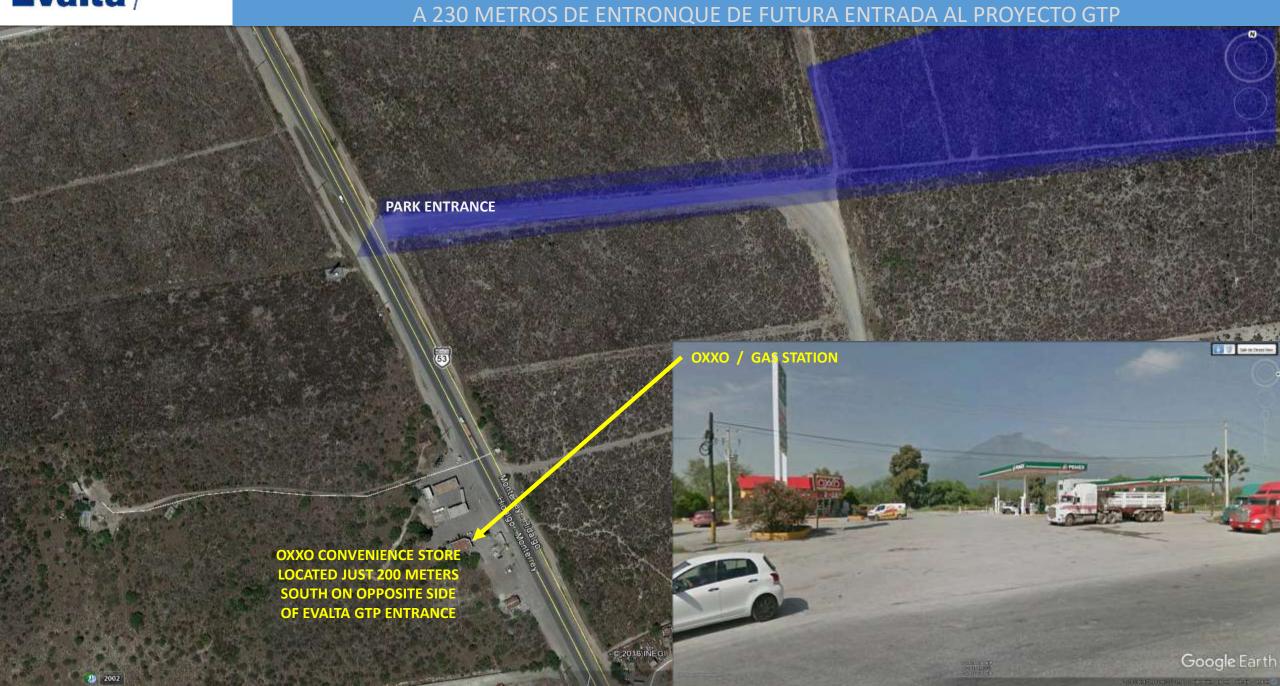

## REFERENCIA DE UBIACION - TIENDA OXXO A 230 METROS DE ENTRONOUE DE EUTURA ENTRADA AL PROYECTO GTE

Evalta / GTP