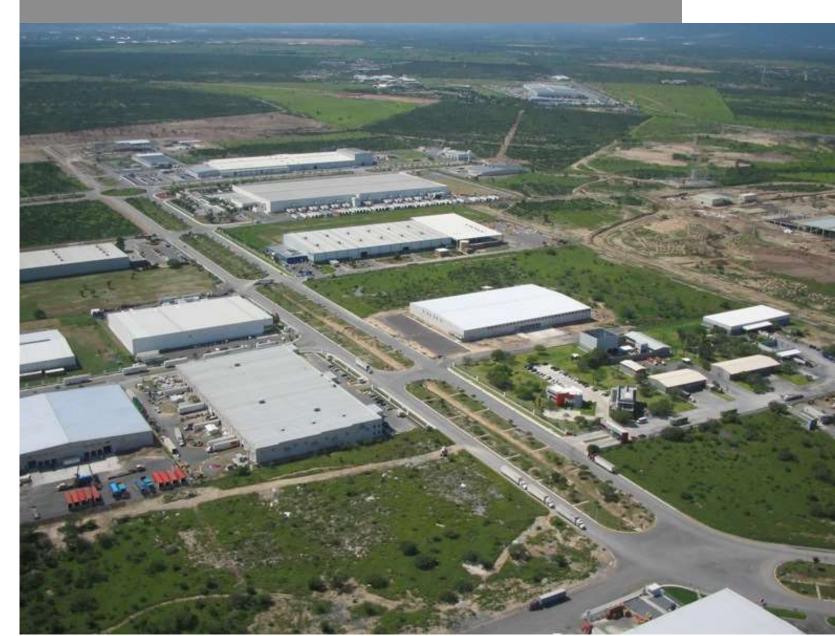

#### LOCATED NORTH OF THE METRO AREA - WITH FAST ACCESS TO SEVERAL MAIN HIGHWAYS

## REFERENCIA DE UBIACION - TIENDA OXXO A 230 METROS DE ENTRONOUE DE EUTURA ENTRADA AL PROYECTO GTE

Evalta / GTP

#### LOCAL INDUSTRY LOCATIONS

Evalta / GTP

#### **NEARBY HOUSING LOCATIONS**

- 1. Located on the Monterrey Monclova Corridor KM 12
- 2. Better proximity to the metropolitan área than nearby competing parks (Interpuerto, Hofusan, etc...)
- 3. Proximity to labor markets all around our park such as Esbobedo, El Carmen, Hidalgo, Abasolo, Salinas
- 4. Primary infrastructure (electricity, natural gas, telecommunications) located close to our park
- 5. Well water and sanitary sewage to be readily available within de project
- 6. Housing developments located in the general área
- 7. Our location allows our clients to connect to main highways located at less tan 5 minutes from the park