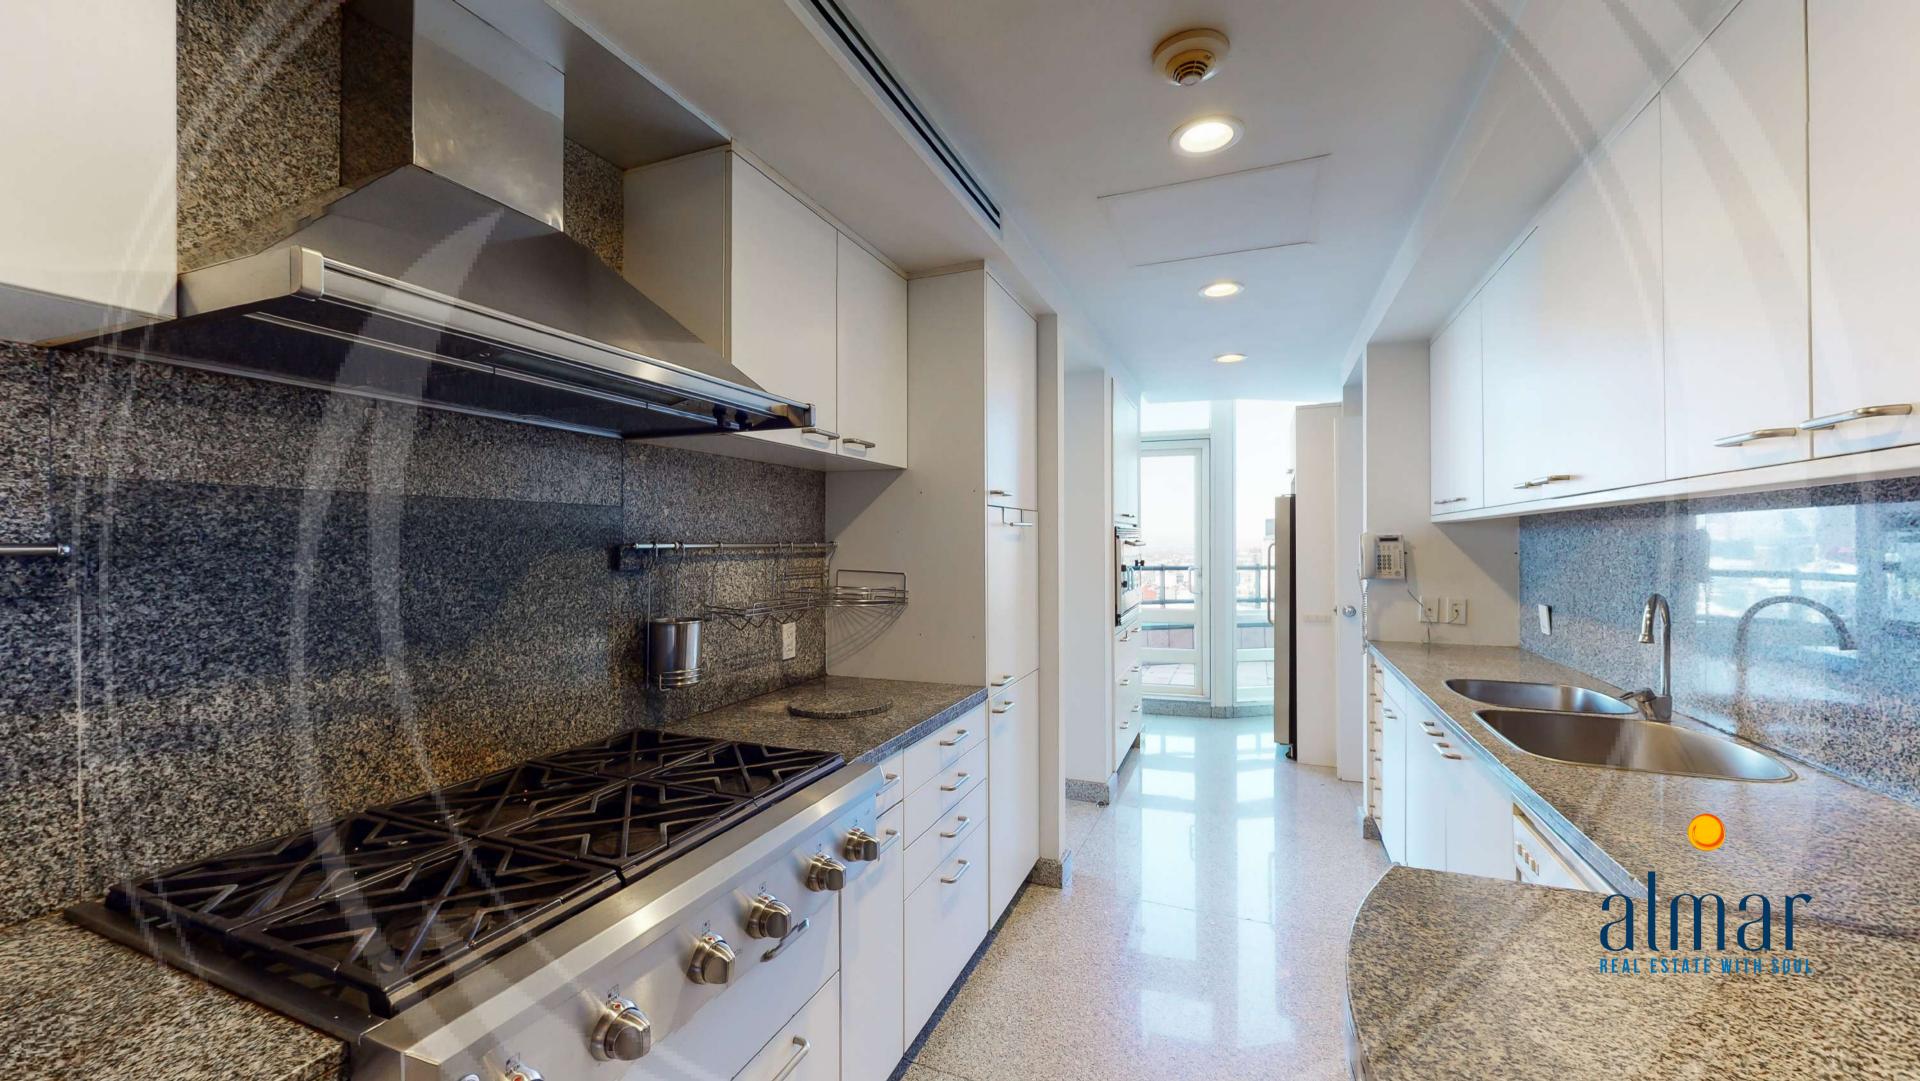

#### Characteristics

- 360° view
- Heights 3.65 meters
- 4 bedrooms
- 5 full bathrooms and a half bath
- 2 rooms
- 2 kitchens
- Dining room and ante-dining room
- Family stay
- Bar
- Lobby
- 4 terraces
- 4 parking spaces
- Wine cellar