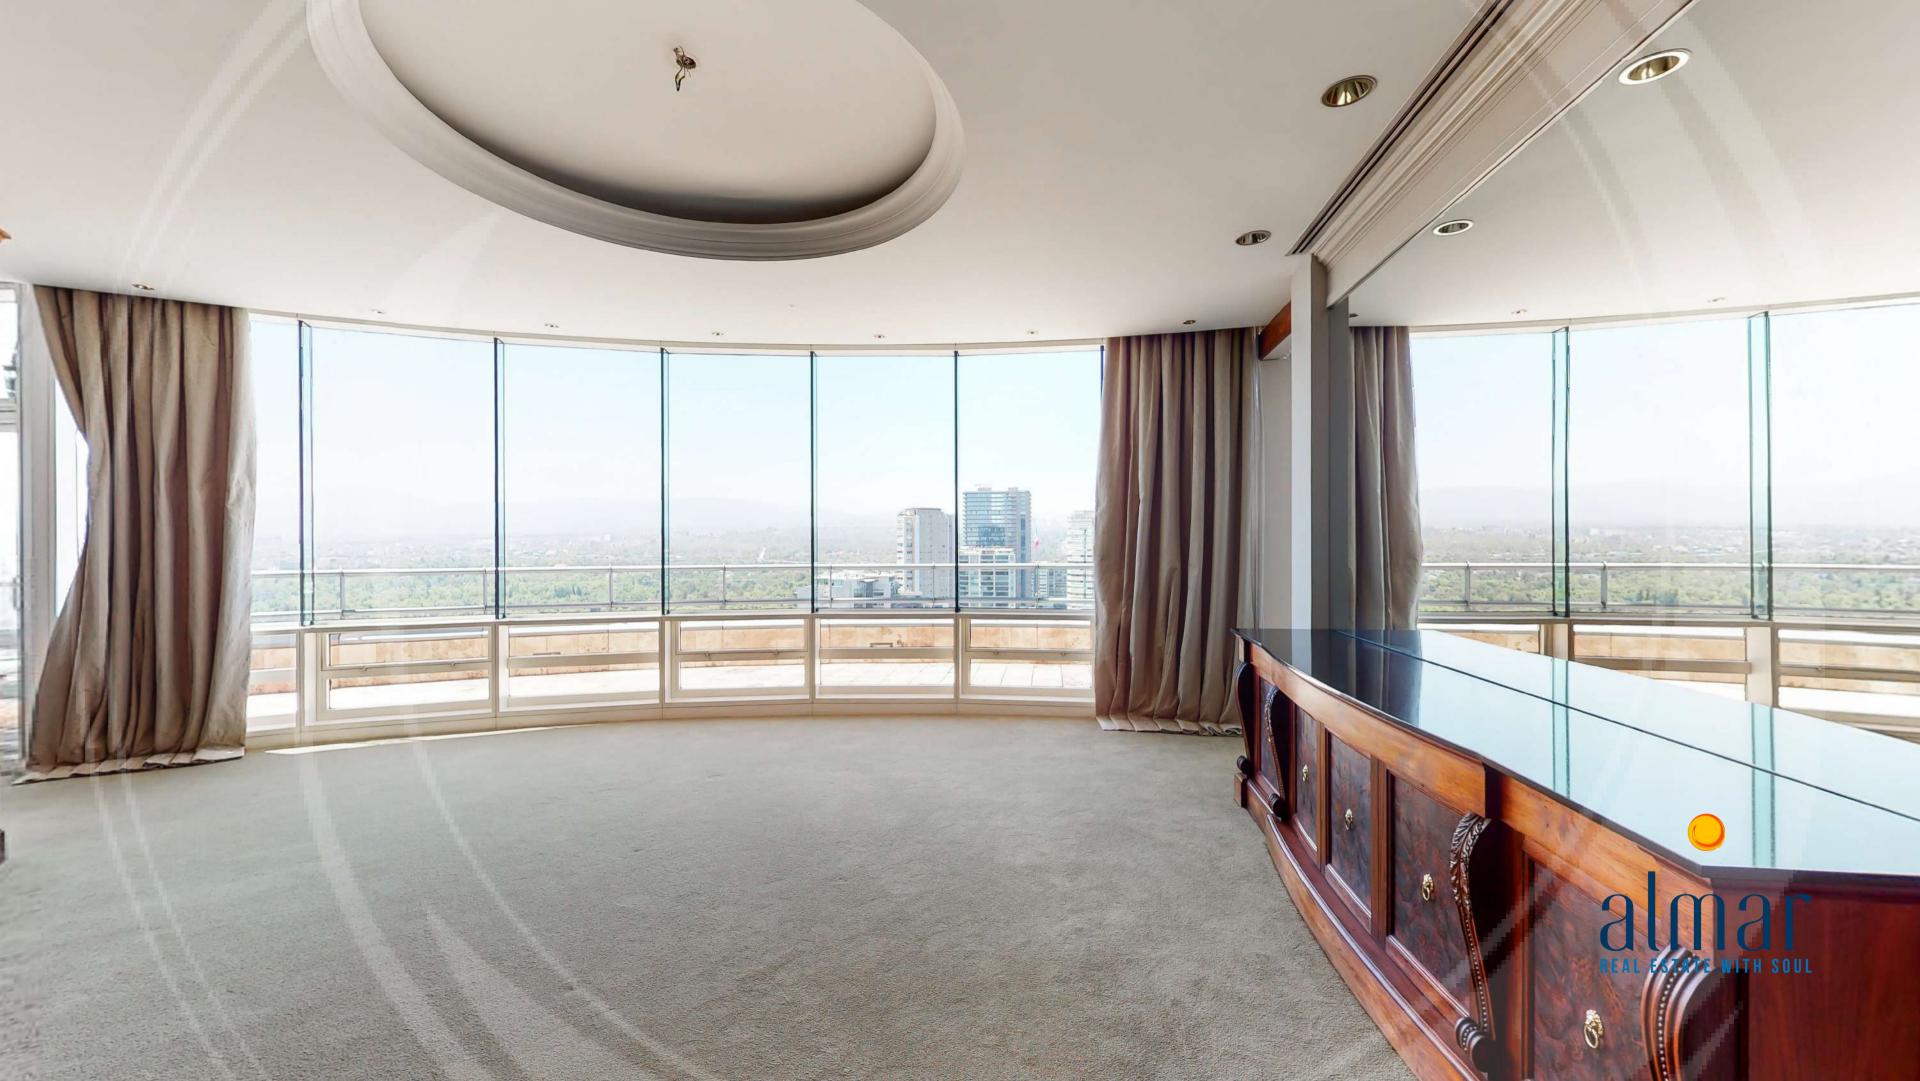

## The department

Exclusive Penthouse located on the 19th floor of Residencial del Bosque.

With a total area of 937,147 m<sup>2</sup> of construction, it is one of the most luxurious apartments in Mexico City, with an exclusive view of the Bosque de Chapultepec and finishes of the highest quality.

#### Characteristics

- 360° view
- Heights 3.65 meters
- 4 bedrooms
- 5 full bathrooms and a half bath
- 2 rooms
- 2 kitchens
- Dining room and ante-dining room
- Family stay
- Bar
- Lobby
- 4 terraces
- 4 parking spaces
- Wine cellar