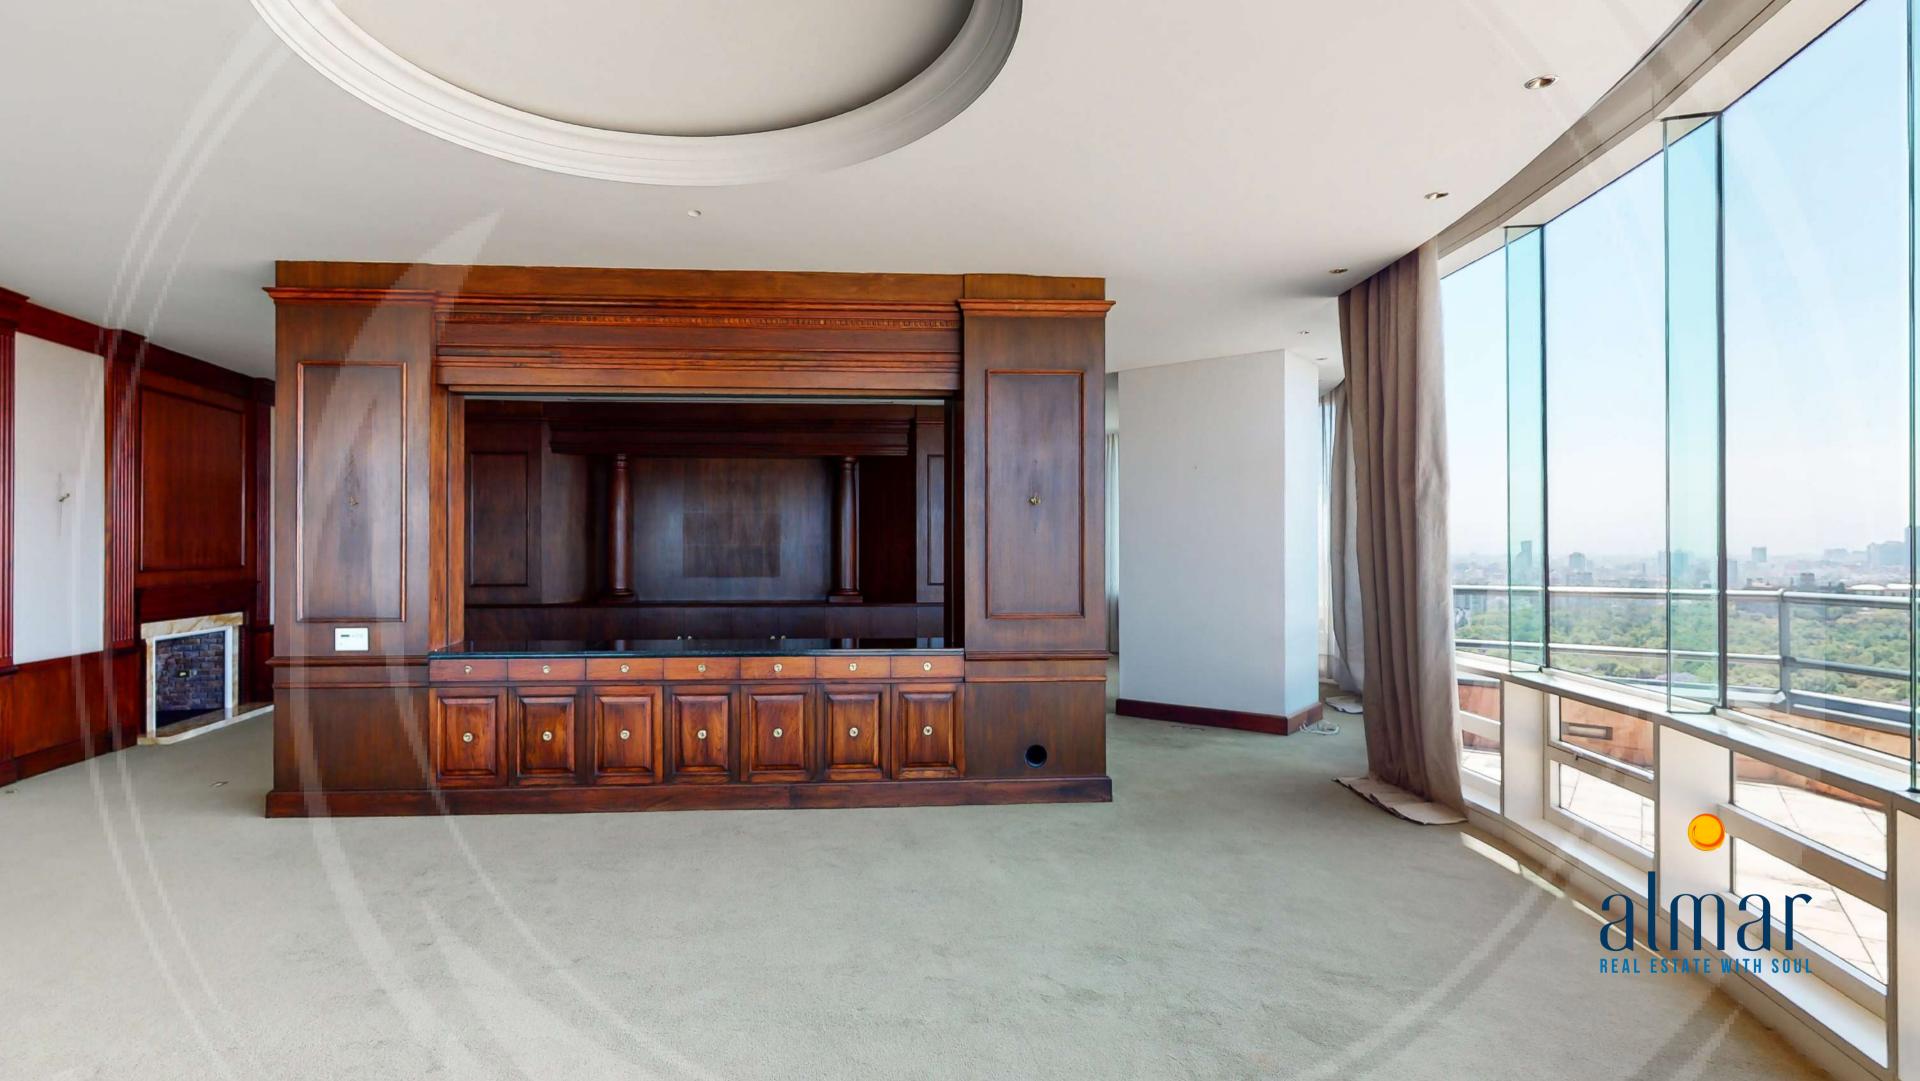

## The department

Exclusive Penthouse located on the 19th floor of Residencial del Bosque.

With a total area of 937,147 m<sup>2</sup> of construction, it is one of the most luxurious apartments in Mexico City, with an exclusive view of the Bosque de Chapultepec and finishes of the highest quality.

#### Characteristics

- 360° view
- Heights 3.65 meters
- 4 bedrooms
- 5 full bathrooms and a half bath
- 2 rooms
- 2 kitchens
- Dining room and ante-dining room
- Family stay
- Bar
- Lobby
- 4 terraces
- 4 parking spaces
- Wine cellar