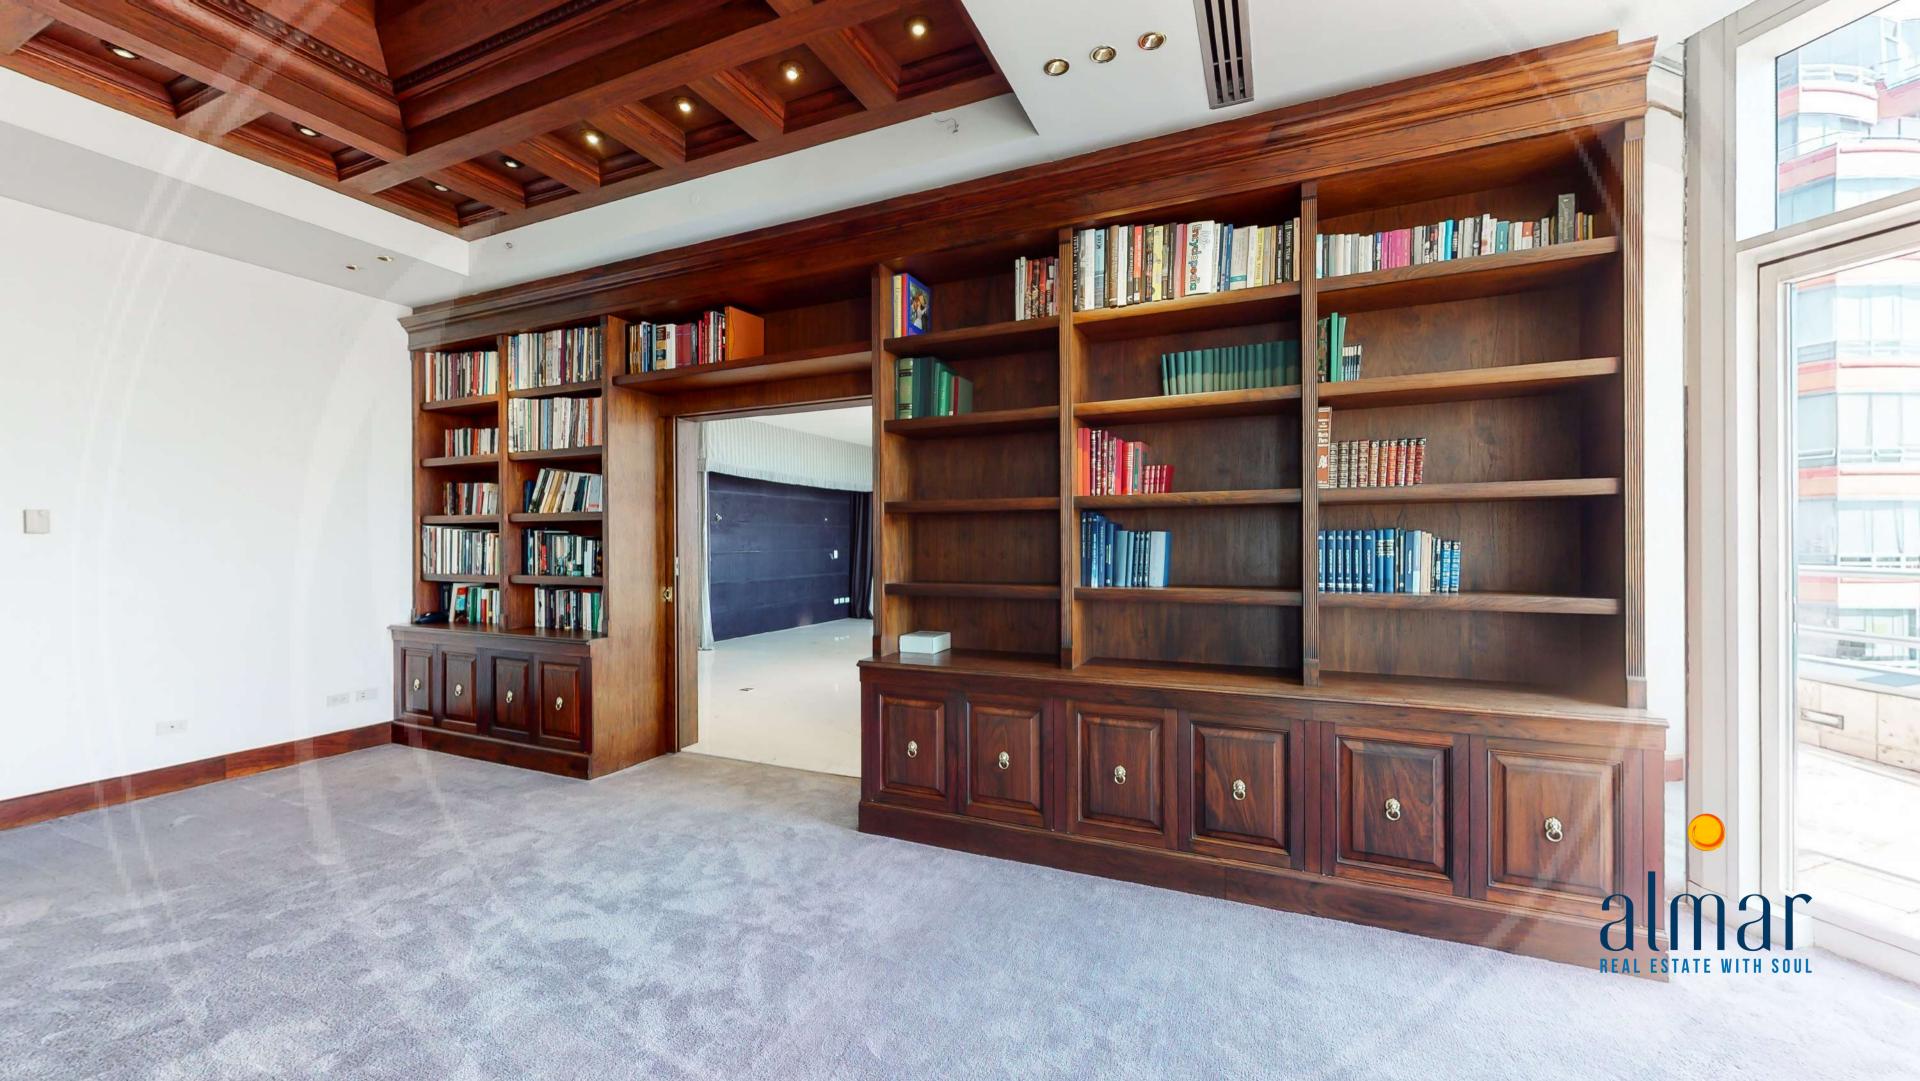

## The department

Exclusive Penthouse located on the 19th floor of Residencial del Bosque.

With a total area of 937,147 m<sup>2</sup> of construction, it is one of the most luxurious apartments in Mexico City, with an exclusive view of the Bosque de Chapultepec and finishes of the highest quality.

#### Characteristics

- 360° view
- Heights 3.65 meters
- 4 bedrooms
- 5 full bathrooms and a half bath
- 2 rooms
- 2 kitchens
- Dining room and ante-dining room
- Family stay
- Bar
- Lobby
- 4 terraces
- 4 parking spaces
- Wine cellar