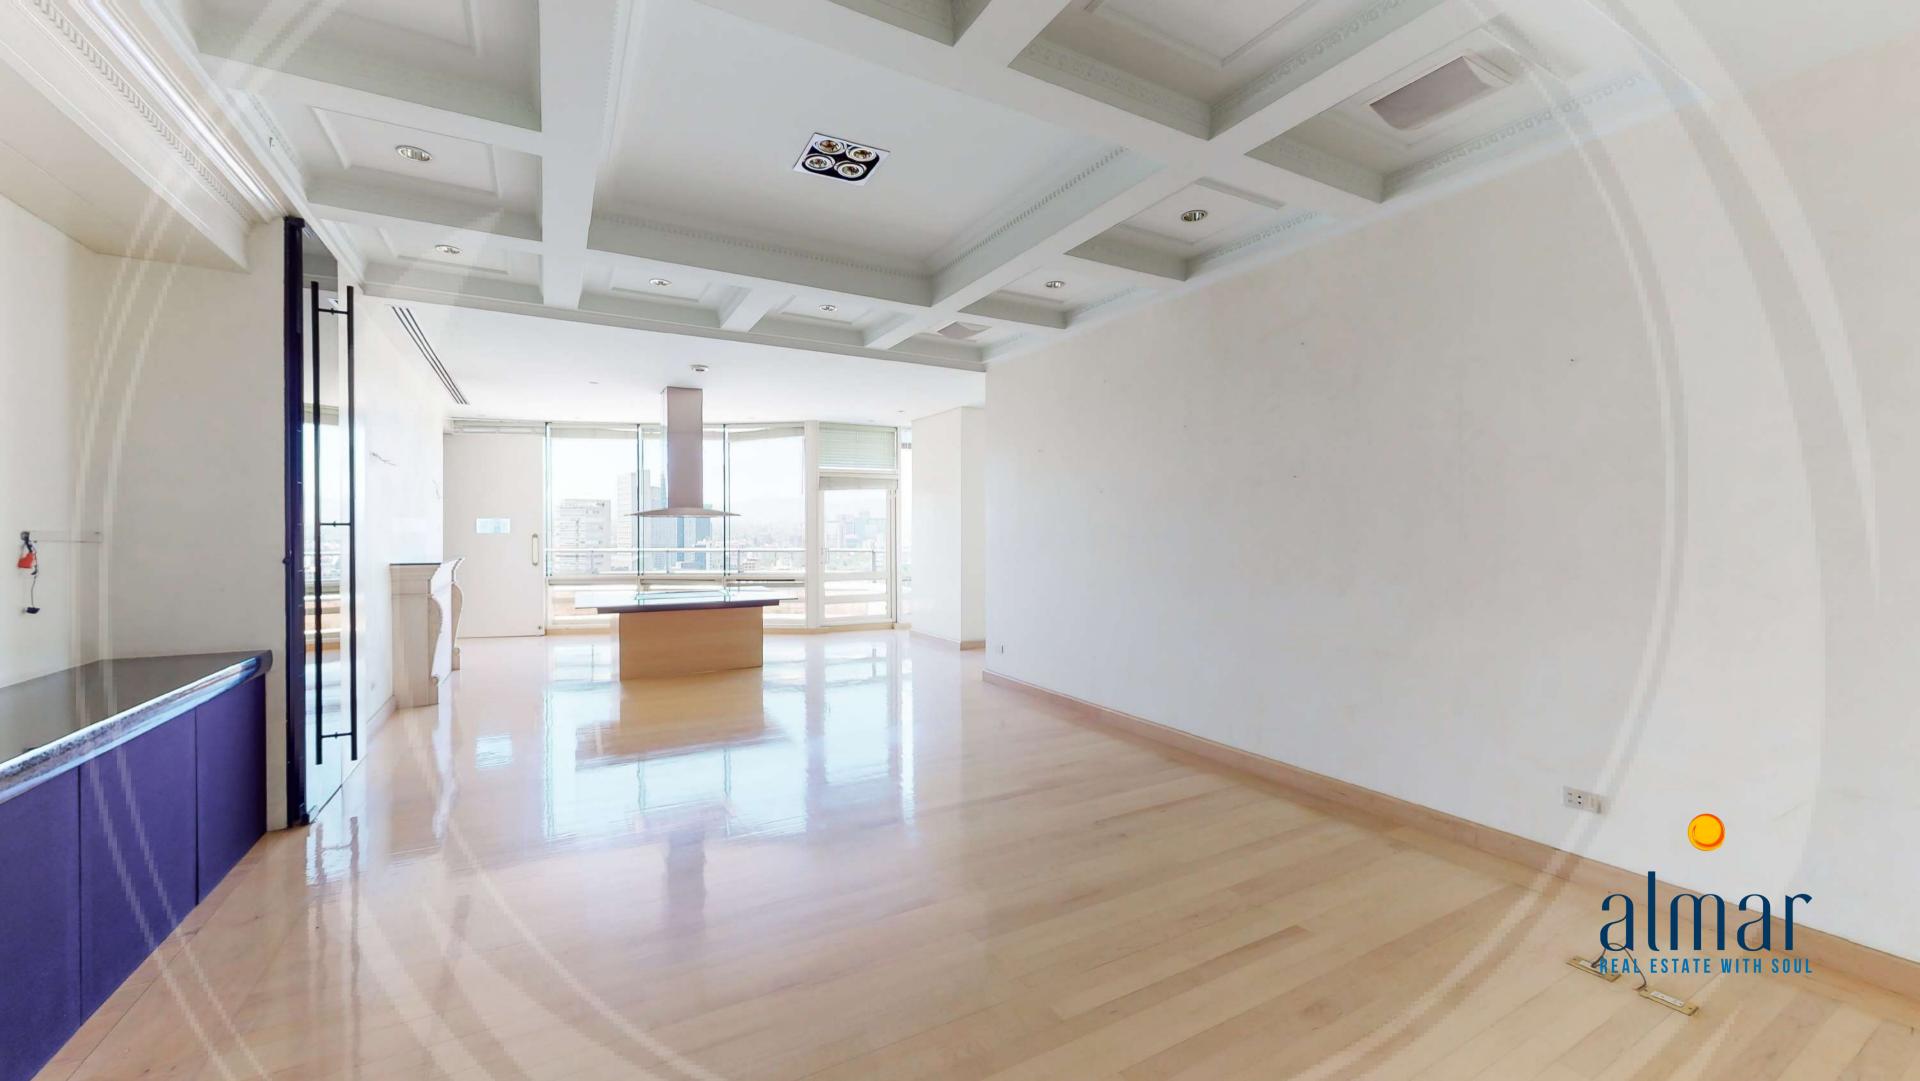

## The department

Exclusive Penthouse located on the 19th floor of Residencial del Bosque.

With a total area of 937,147 m<sup>2</sup> of construction, it is one of the most luxurious apartments in Mexico City, with an exclusive view of the Bosque de Chapultepec and finishes of the highest quality.

#### Characteristics

- 360° view
- Heights 3.65 meters
- 4 bedrooms
- 5 full bathrooms and a half bath
- 2 rooms
- 2 kitchens
- Dining room and ante-dining room
- Family stay
- Bar
- Lobby
- 4 terraces
- 4 parking spaces
- Wine cellar