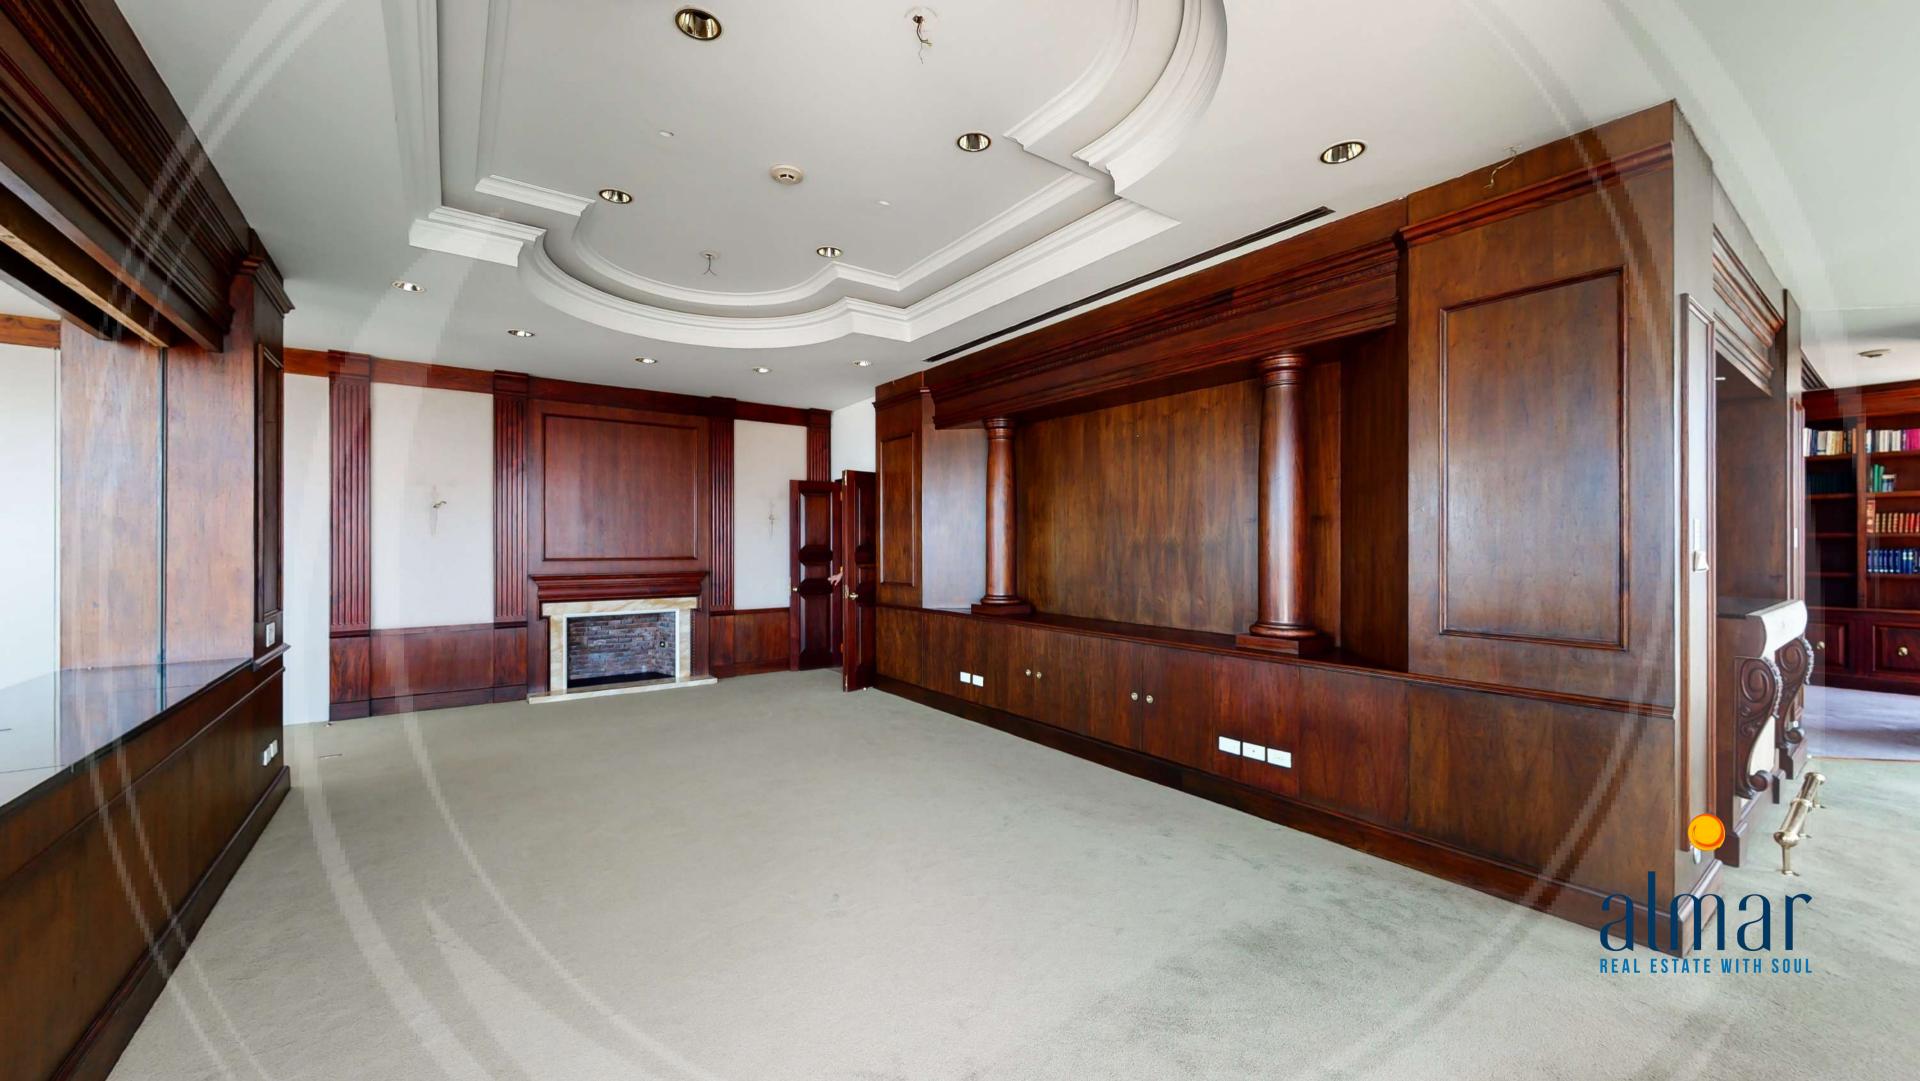

## The department

Exclusive Penthouse located on the 19th floor of Residencial del Bosque.

With a total area of 937,147 m<sup>2</sup> of construction, it is one of the most luxurious apartments in Mexico City, with an exclusive view of the Bosque de Chapultepec and finishes of the highest quality.

#### Characteristics

- 360° view
- Heights 3.65 meters
- 4 bedrooms
- 5 full bathrooms and a half bath
- 2 rooms
- 2 kitchens
- Dining room and ante-dining room
- Family stay
- Bar
- Lobby
- 4 terraces
- 4 parking spaces
- Wine cellar