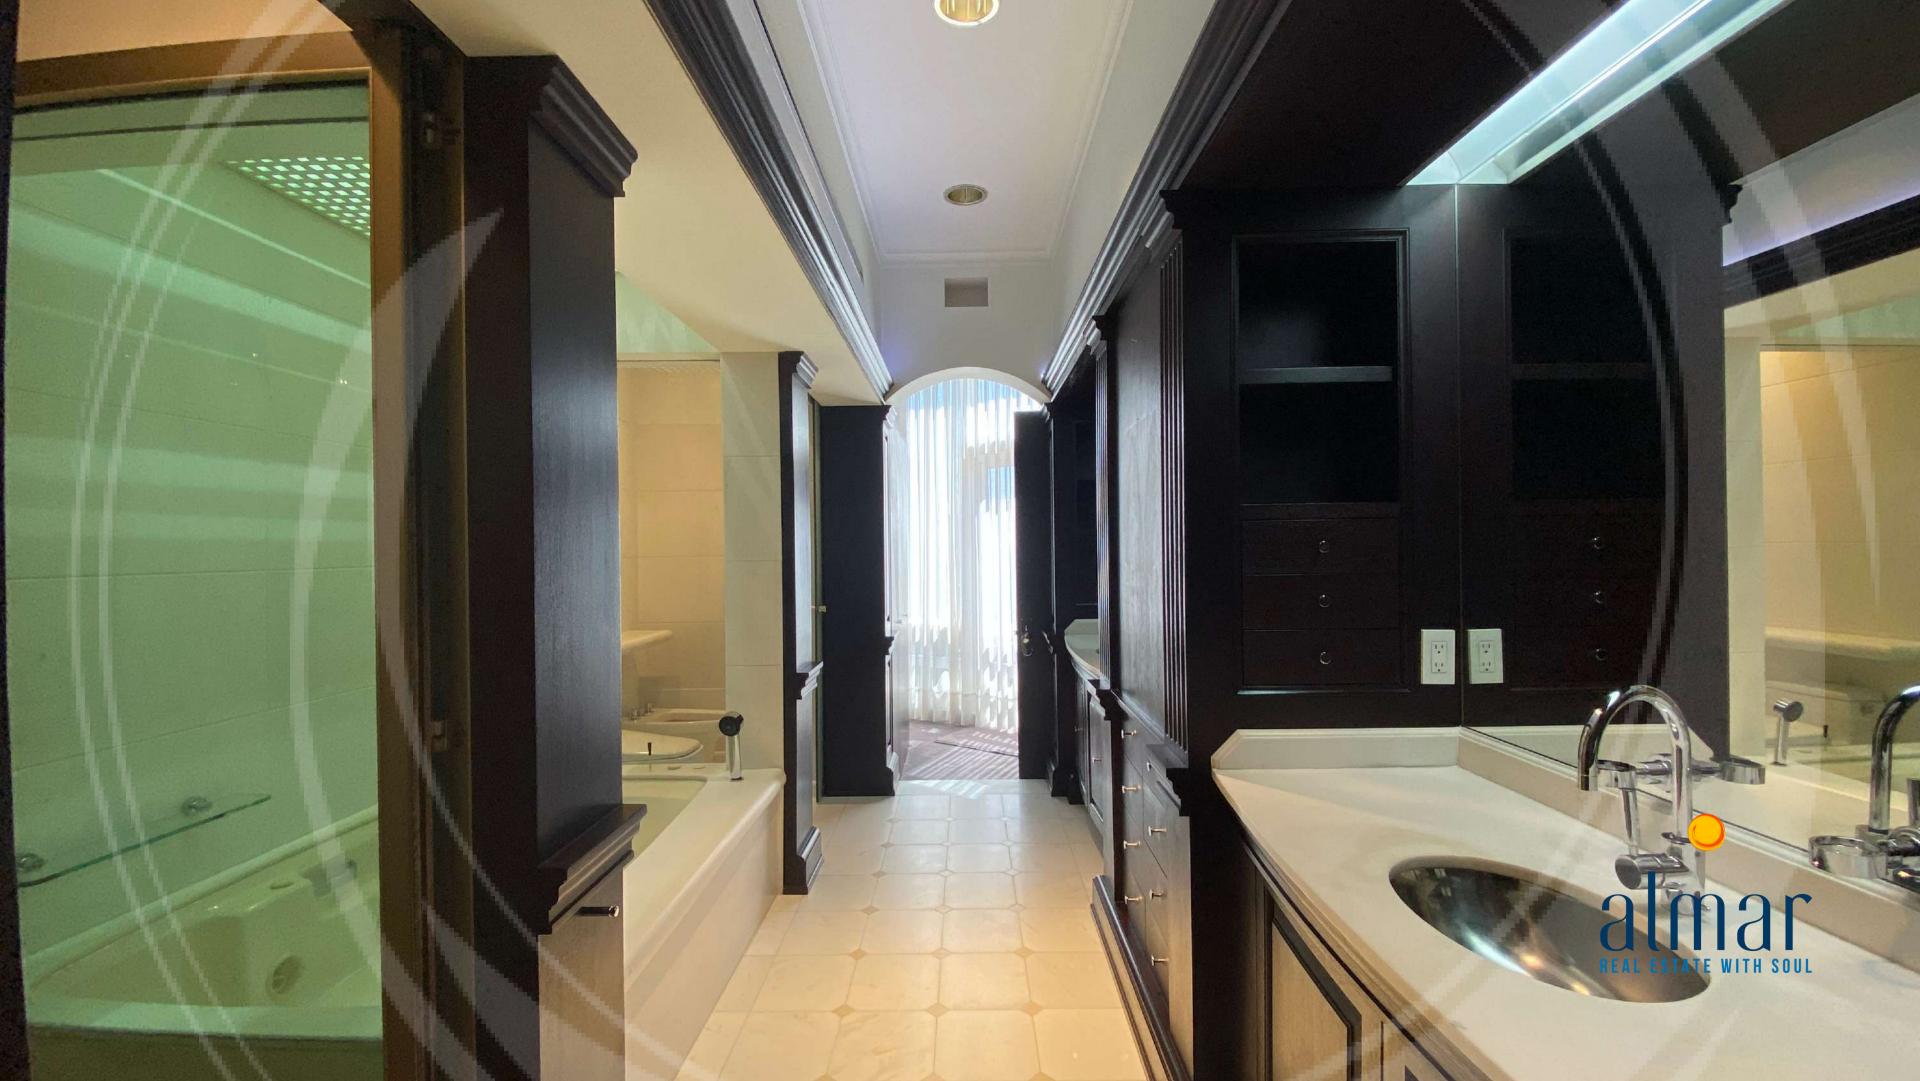

## The department

Exclusive Penthouse located on the 19th floor of Residencial del Bosque.

With a total area of 937,147 m<sup>2</sup> of construction, it is one of the most luxurious apartments in Mexico City, with an exclusive view of the Bosque de Chapultepec and finishes of the highest quality.

#### Characteristics

- 360° view
- Heights 3.65 meters
- 4 bedrooms
- 5 full bathrooms and a half bath
- 2 rooms
- 2 kitchens
- Dining room and ante-dining room
- Family stay
- Bar
- Lobby
- 4 terraces
- 4 parking spaces
- Wine cellar