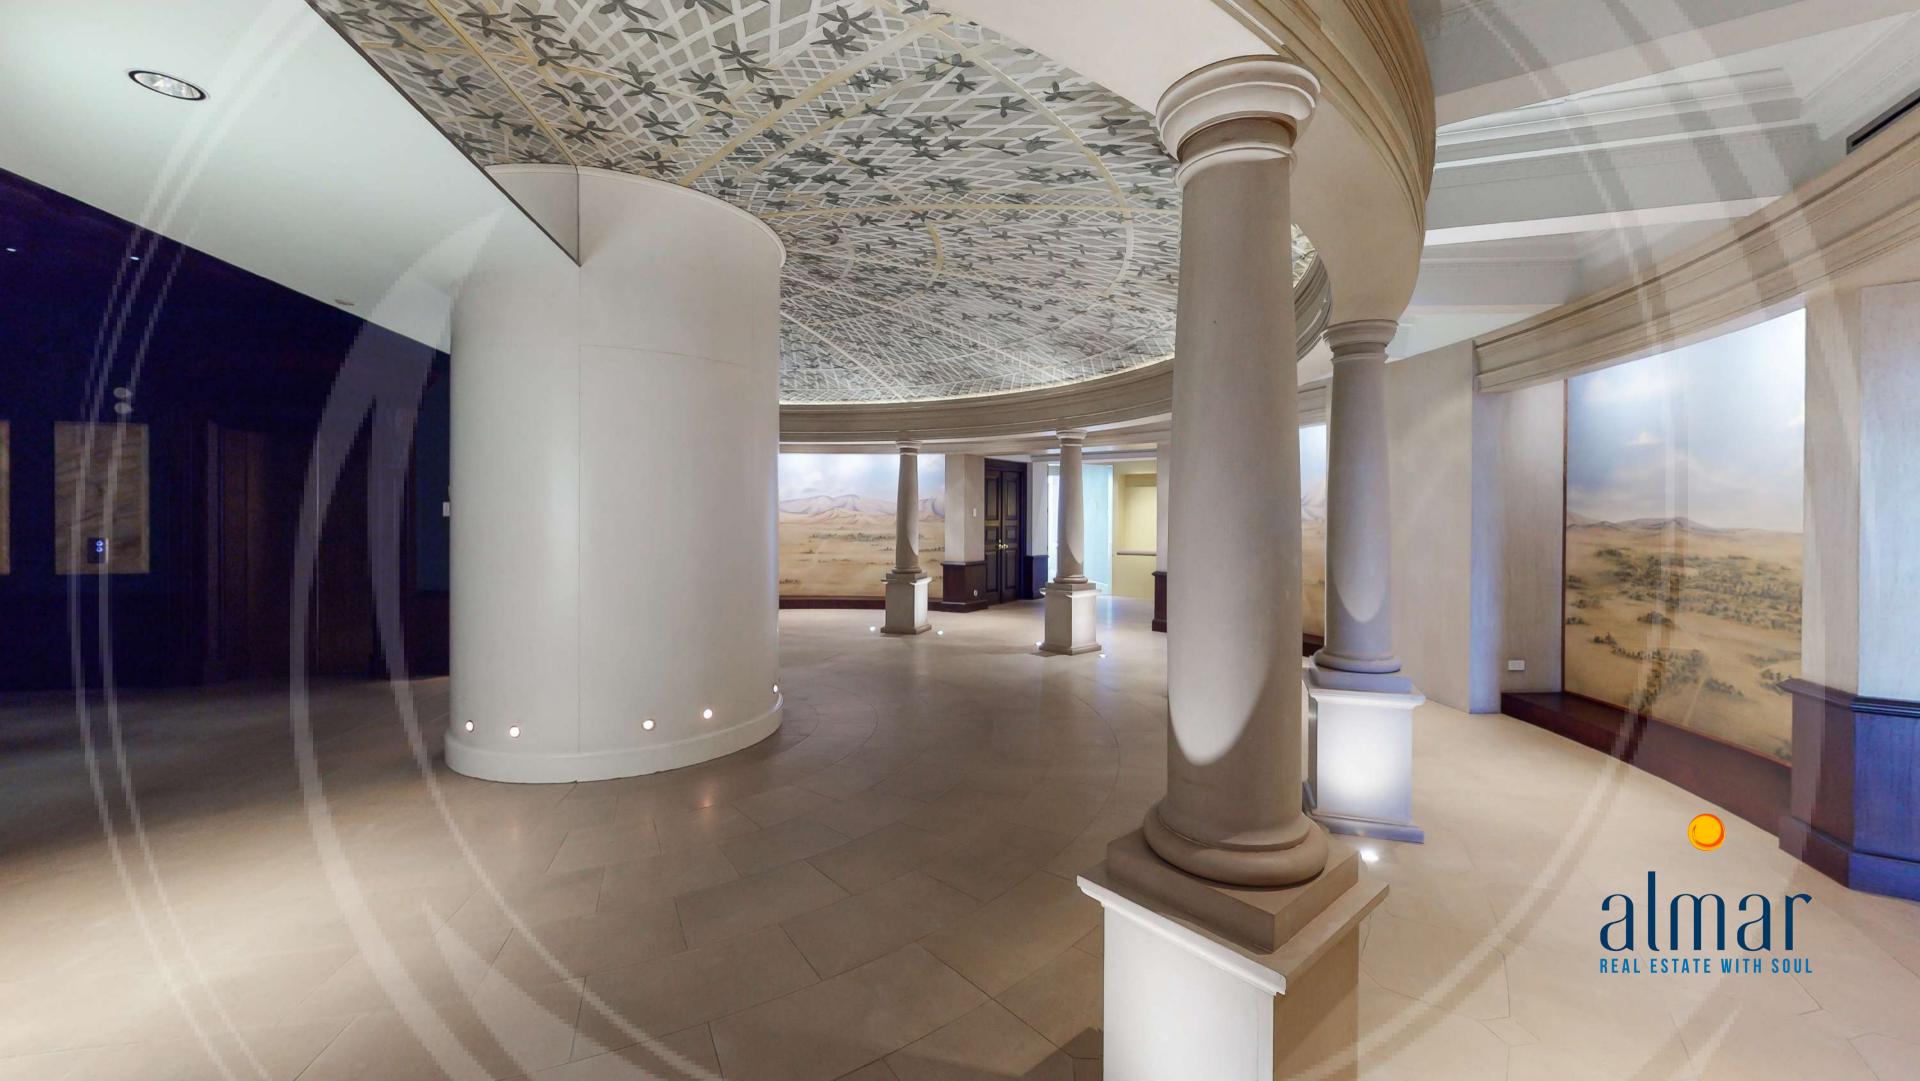

## The department

Exclusive Penthouse located on the 19th floor of Residencial del Bosque.

With a total area of 937,147 m<sup>2</sup> of construction, it is one of the most luxurious apartments in Mexico City, with an exclusive view of the Bosque de Chapultepec and finishes of the highest quality.

#### Characteristics

- 360° view
- Heights 3.65 meters
- 4 bedrooms
- 5 full bathrooms and a half bath
- 2 rooms
- 2 kitchens
- Dining room and ante-dining room
- Family stay
- Bar
- Lobby
- 4 terraces
- 4 parking spaces
- Wine cellar