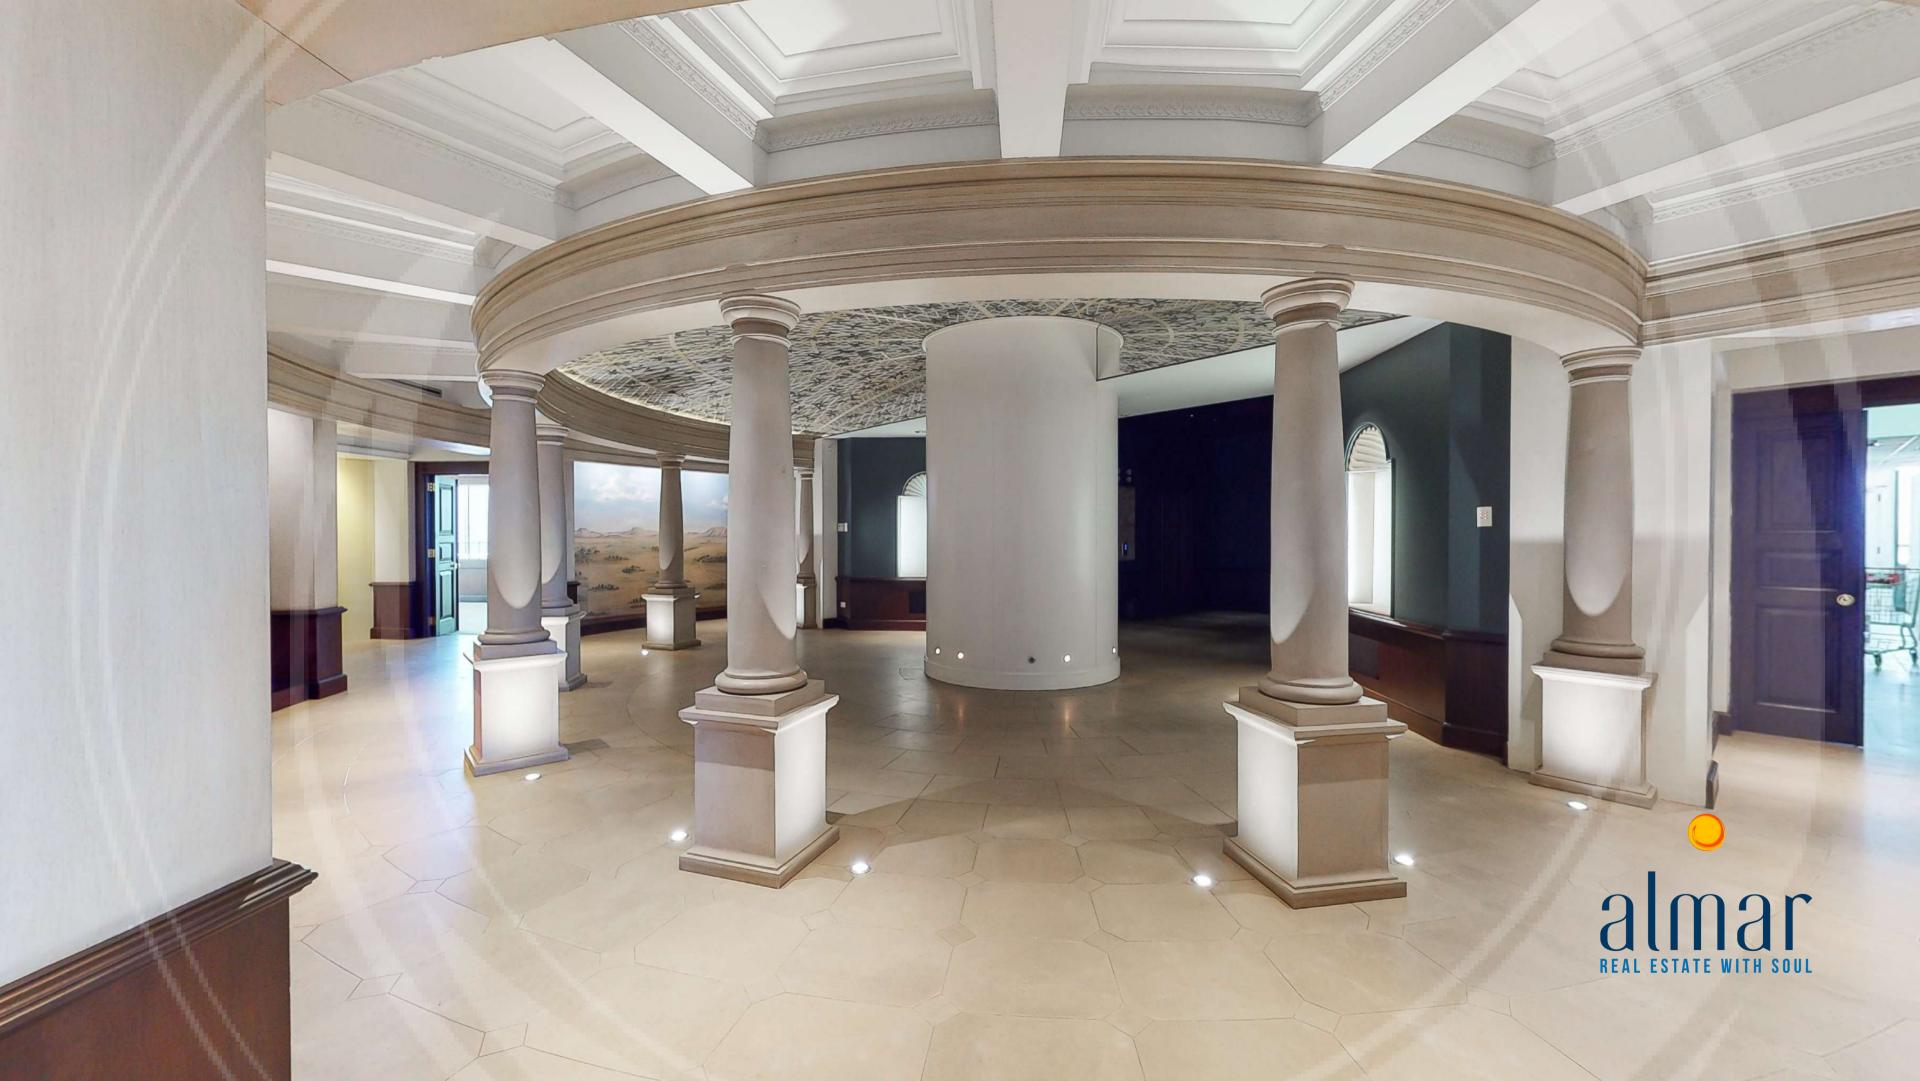

## The department

Exclusive Penthouse located on the 19th floor of Residencial del Bosque.

With a total area of 937,147 m<sup>2</sup> of construction, it is one of the most luxurious apartments in Mexico City, with an exclusive view of the Bosque de Chapultepec and finishes of the highest quality.

#### Characteristics

- 360° view
- Heights 3.65 meters
- 4 bedrooms
- 5 full bathrooms and a half bath
- 2 rooms
- 2 kitchens
- Dining room and ante-dining room
- Family stay
- Bar
- Lobby
- 4 terraces
- 4 parking spaces
- Wine cellar