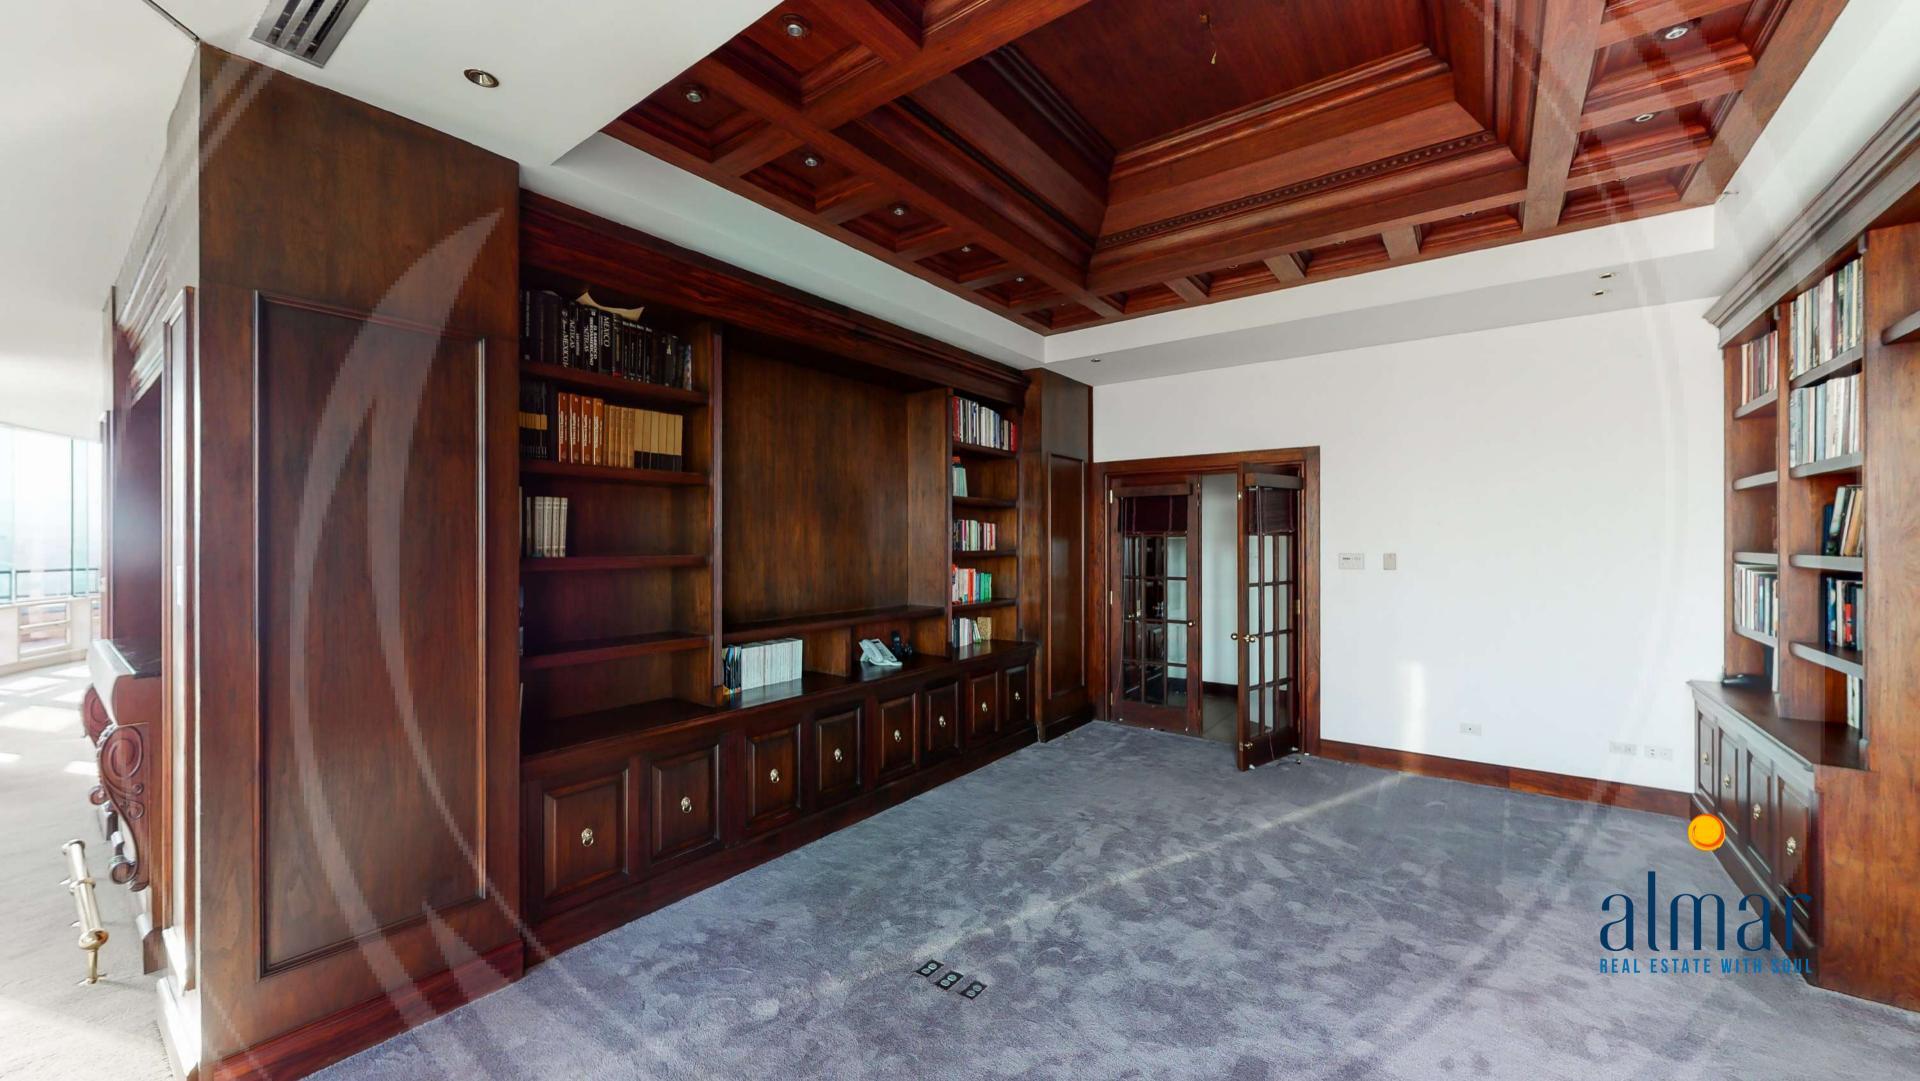

## The department

Exclusive Penthouse located on the 19th floor of Residencial del Bosque.

With a total area of 937,147 m<sup>2</sup> of construction, it is one of the most luxurious apartments in Mexico City, with an exclusive view of the Bosque de Chapultepec and finishes of the highest quality.

#### Characteristics

- 360° view
- Heights 3.65 meters
- 4 bedrooms
- 5 full bathrooms and a half bath
- 2 rooms
- 2 kitchens
- Dining room and ante-dining room
- Family stay
- Bar
- Lobby
- 4 terraces
- 4 parking spaces
- Wine cellar