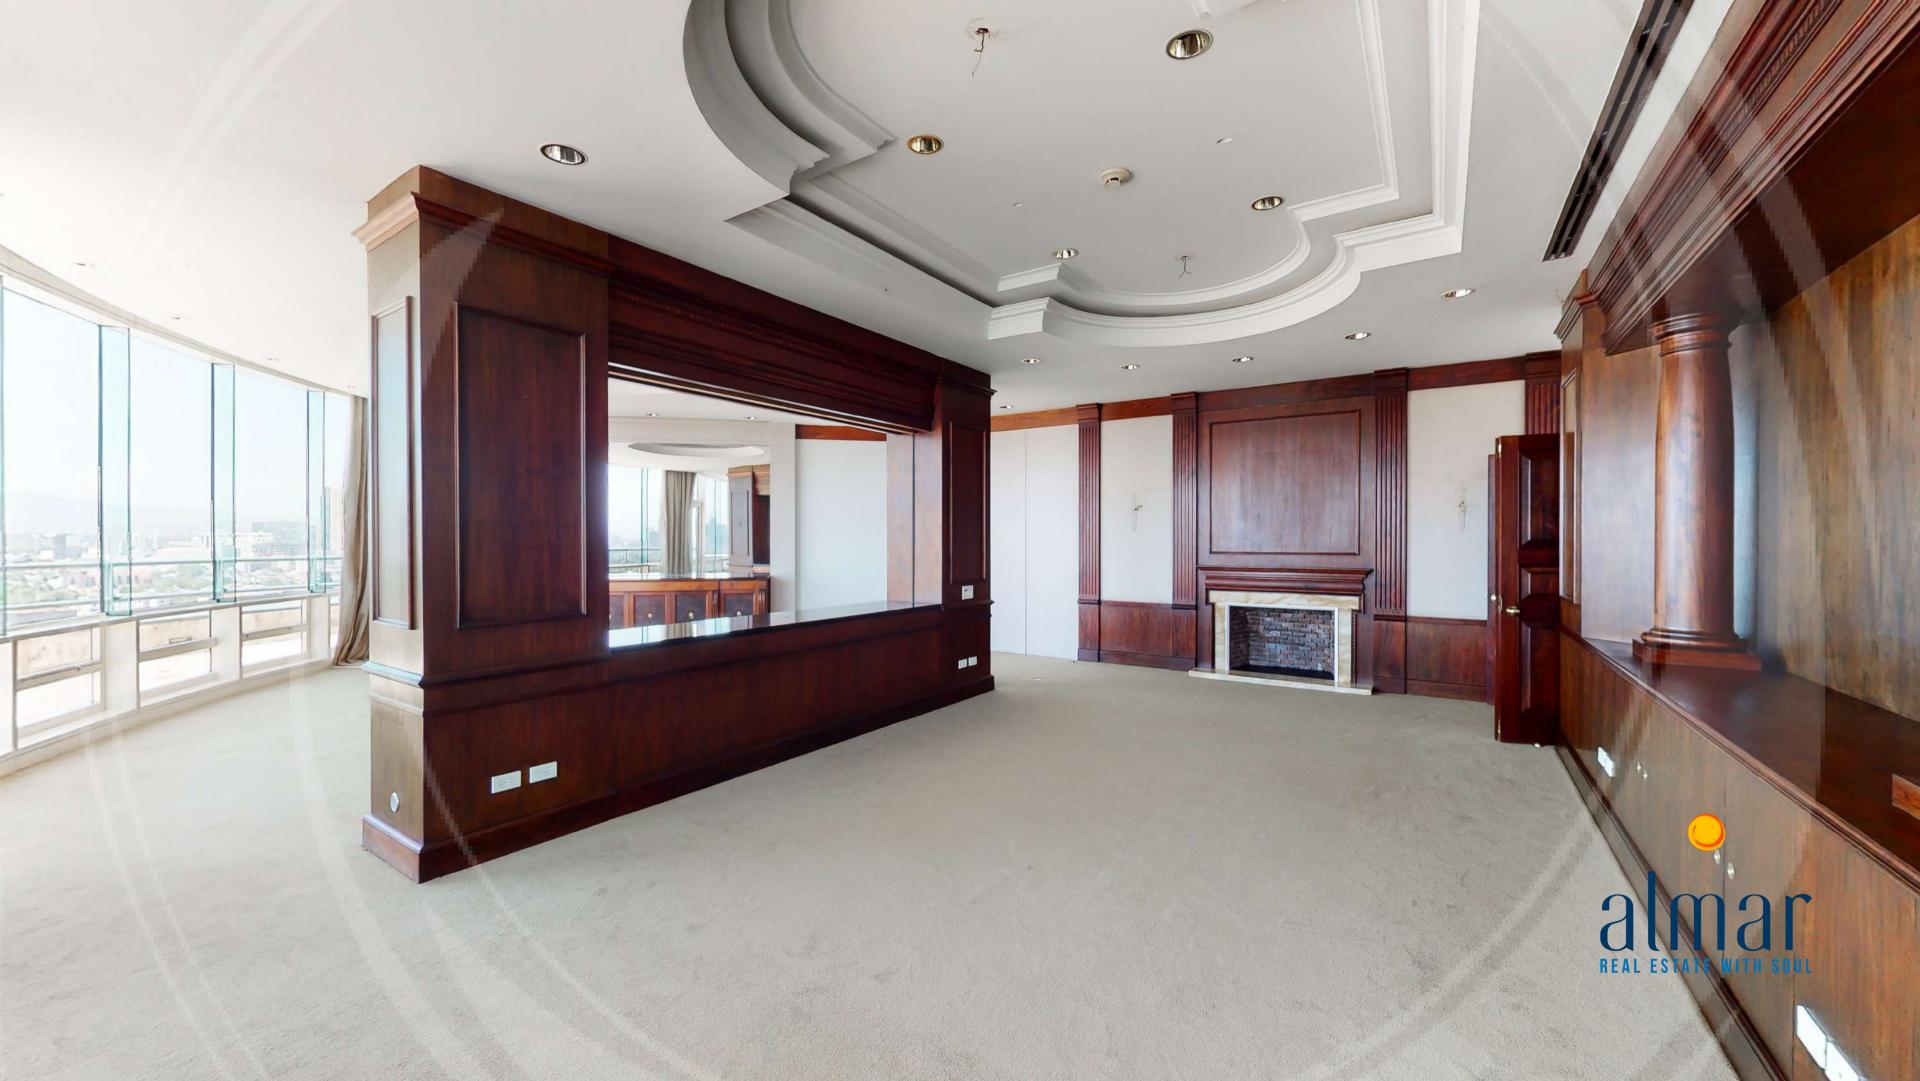

## The department

Exclusive Penthouse located on the 19th floor of Residencial del Bosque.

With a total area of 937,147 m<sup>2</sup> of construction, it is one of the most luxurious apartments in Mexico City, with an exclusive view of the Bosque de Chapultepec and finishes of the highest quality.

#### Characteristics

- 360° view
- Heights 3.65 meters
- 4 bedrooms
- 5 full bathrooms and a half bath
- 2 rooms
- 2 kitchens
- Dining room and ante-dining room
- Family stay
- Bar
- Lobby
- 4 terraces
- 4 parking spaces
- Wine cellar