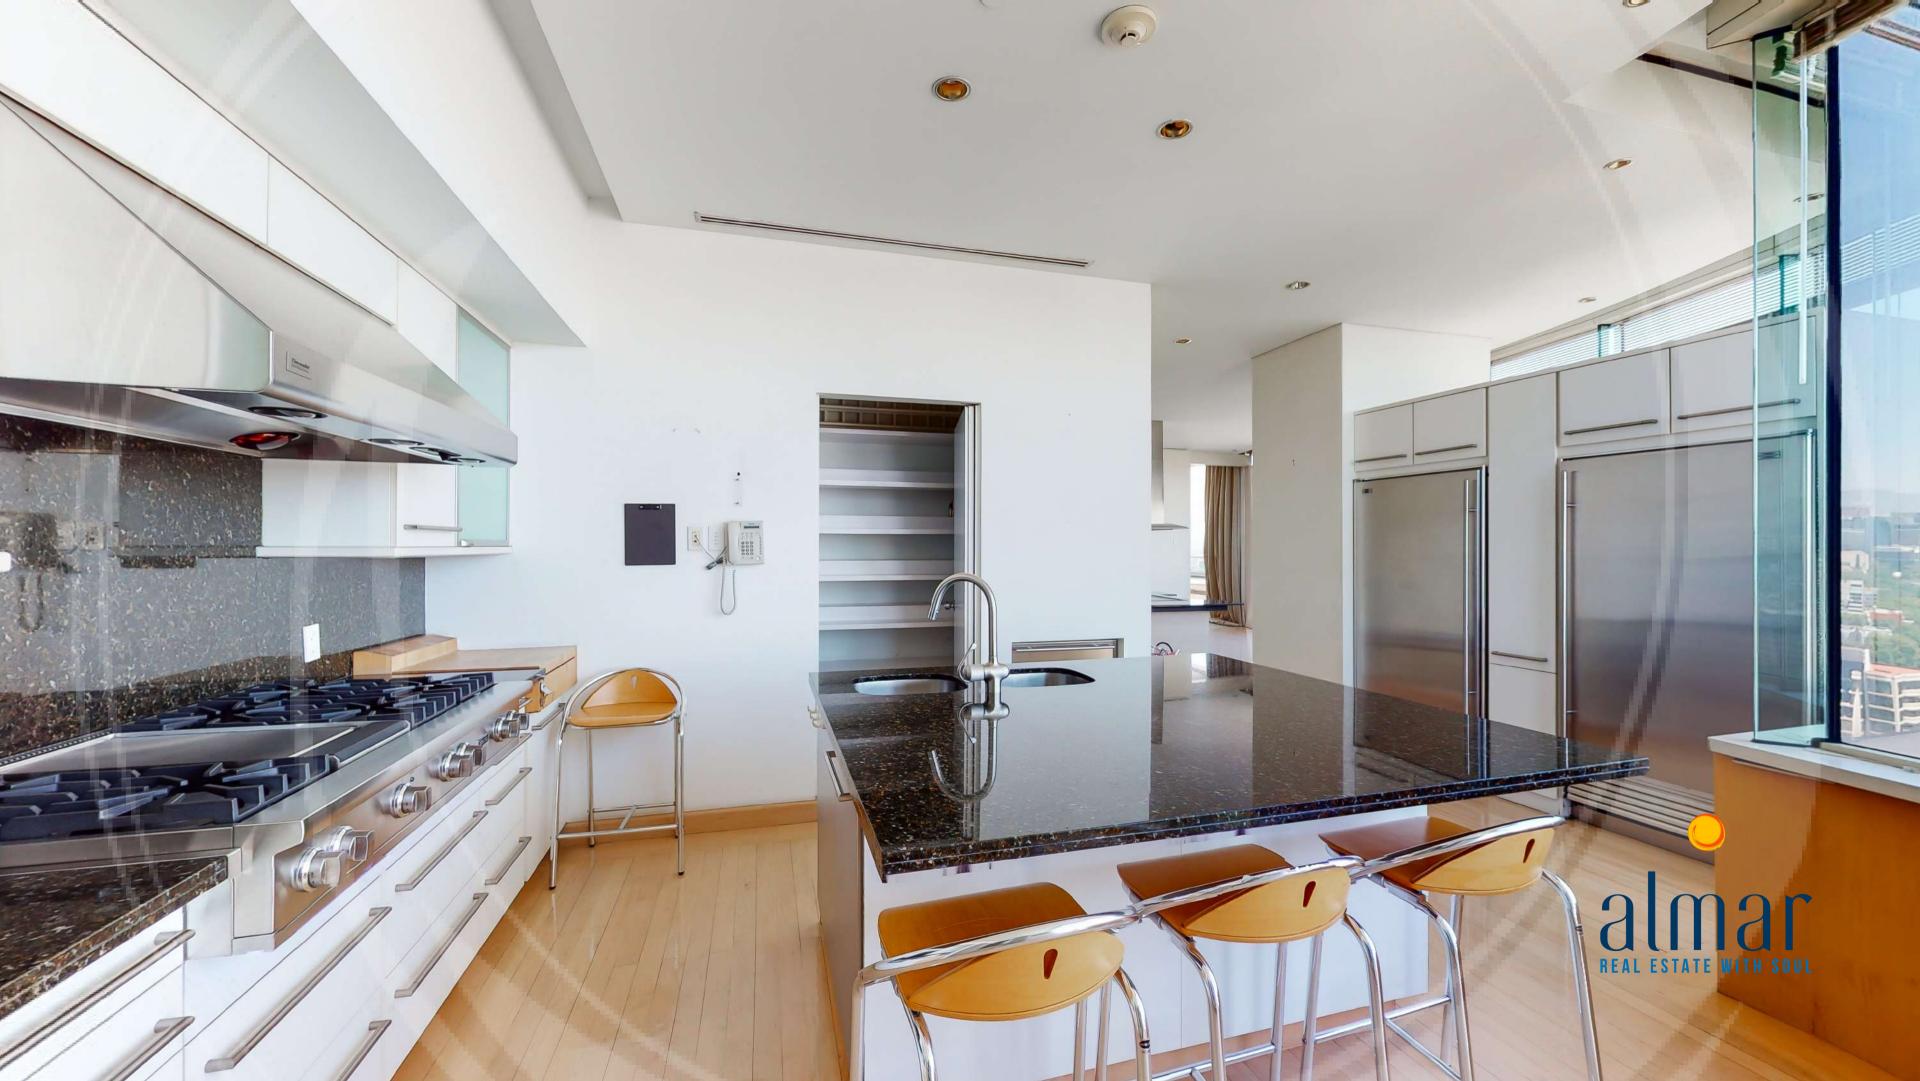

#### Characteristics

- 360° view
- Heights 3.65 meters
- 4 bedrooms
- 5 full bathrooms and a half bath
- 2 rooms
- 2 kitchens
- Dining room and ante-dining room
- Family stay
- Bar
- Lobby
- 4 terraces
- 4 parking spaces
- Wine cellar