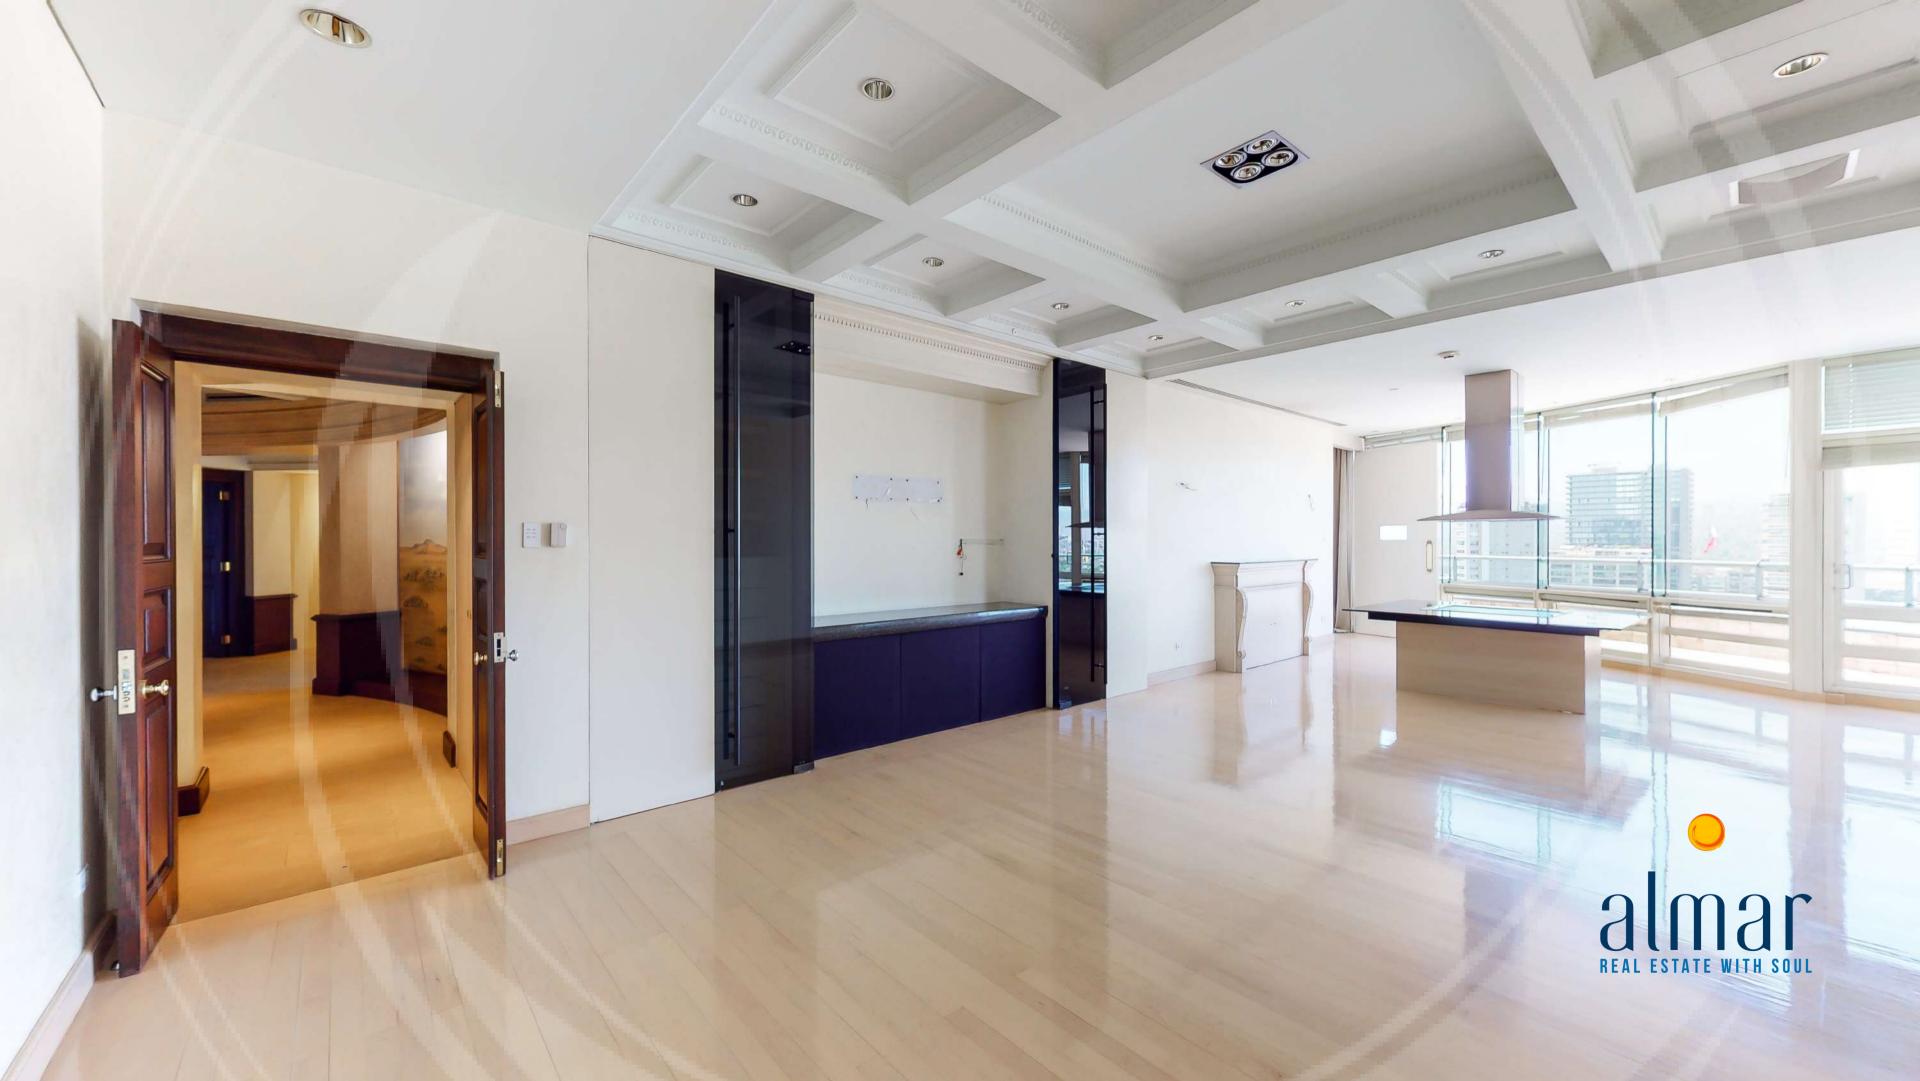

## The department

Exclusive Penthouse located on the 19th floor of Residencial del Bosque.

With a total area of 937,147 m<sup>2</sup> of construction, it is one of the most luxurious apartments in Mexico City, with an exclusive view of the Bosque de Chapultepec and finishes of the highest quality.

#### Characteristics

- 360° view
- Heights 3.65 meters
- 4 bedrooms
- 5 full bathrooms and a half bath
- 2 rooms
- 2 kitchens
- Dining room and ante-dining room
- Family stay
- Bar
- Lobby
- 4 terraces
- 4 parking spaces
- Wine cellar