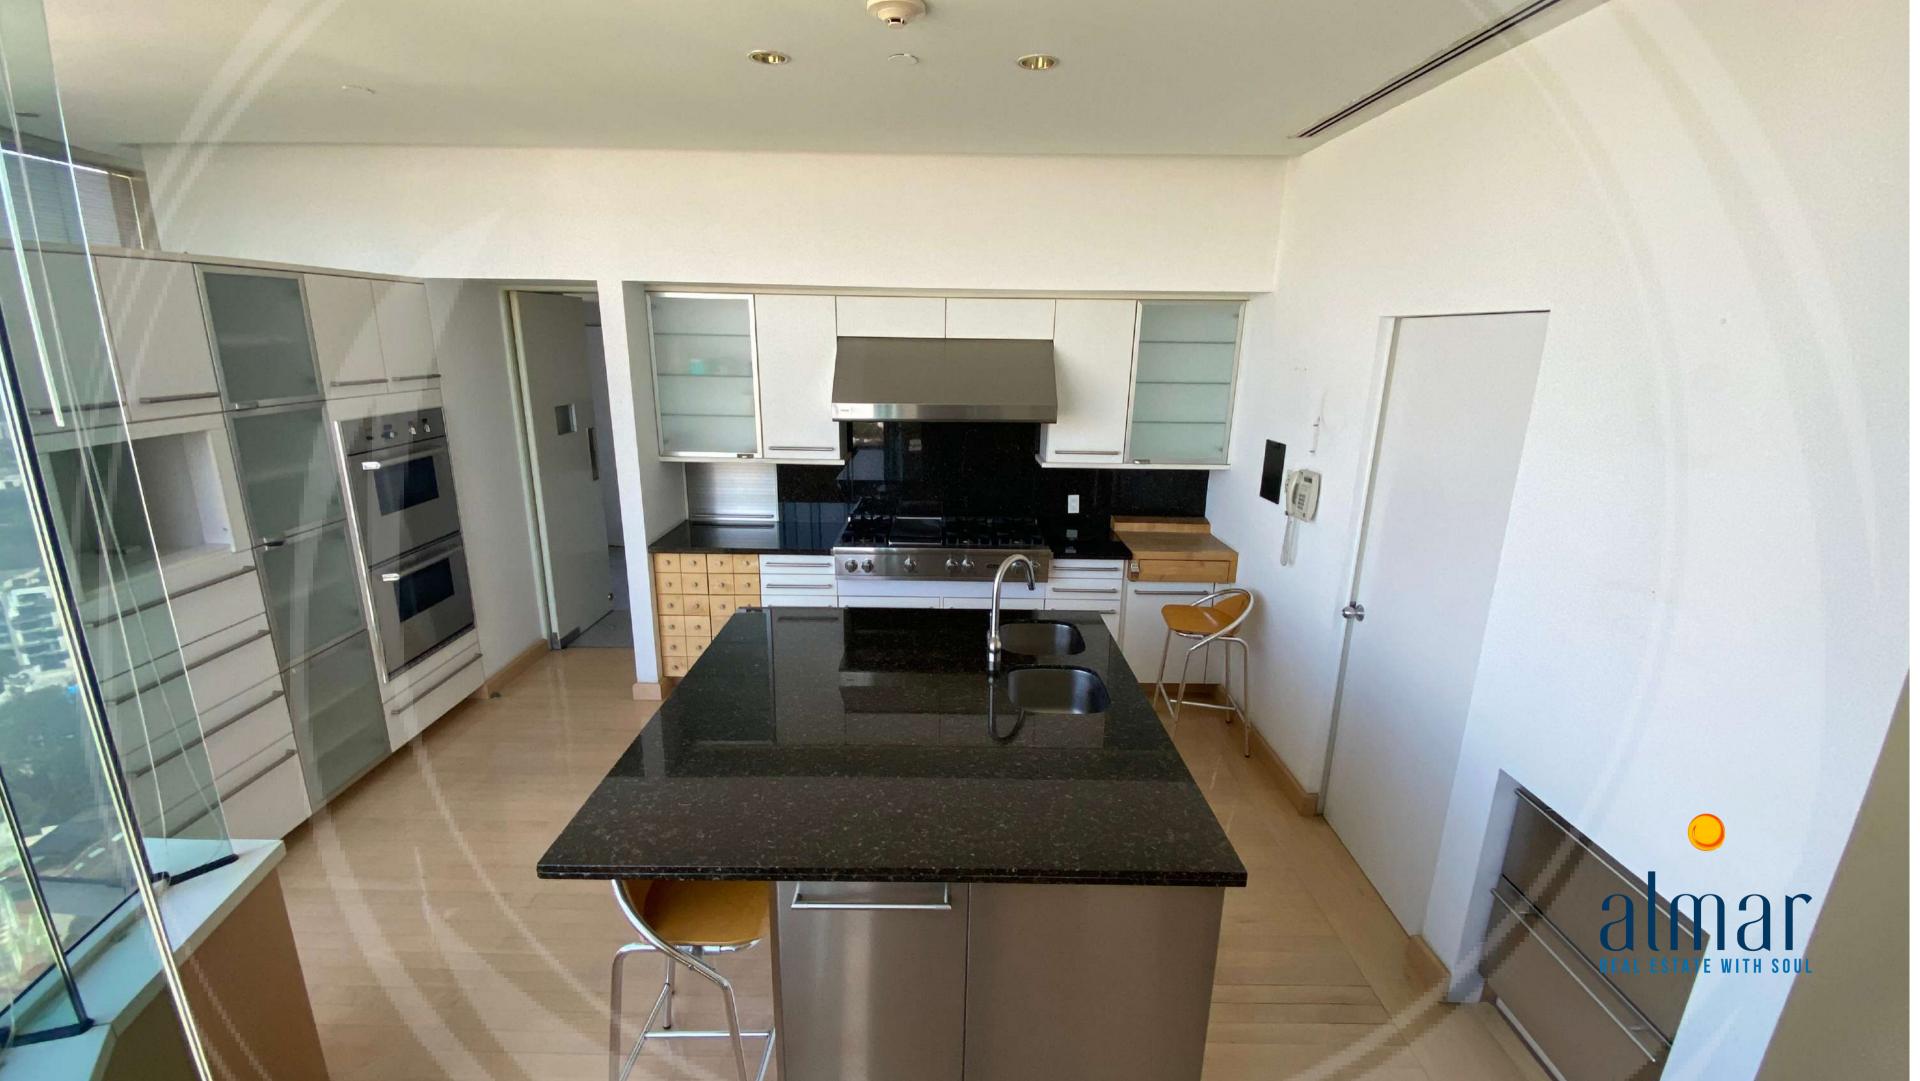

## The department

Exclusive Penthouse located on the 19th floor of Residencial del Bosque.

With a total area of 937,147 m<sup>2</sup> of construction, it is one of the most luxurious apartments in Mexico City, with an exclusive view of the Bosque de Chapultepec and finishes of the highest quality.

#### Characteristics

- 360° view
- Heights 3.65 meters
- 4 bedrooms
- 5 full bathrooms and a half bath
- 2 rooms
- 2 kitchens
- Dining room and ante-dining room
- Family stay
- Bar
- Lobby
- 4 terraces
- 4 parking spaces
- Wine cellar