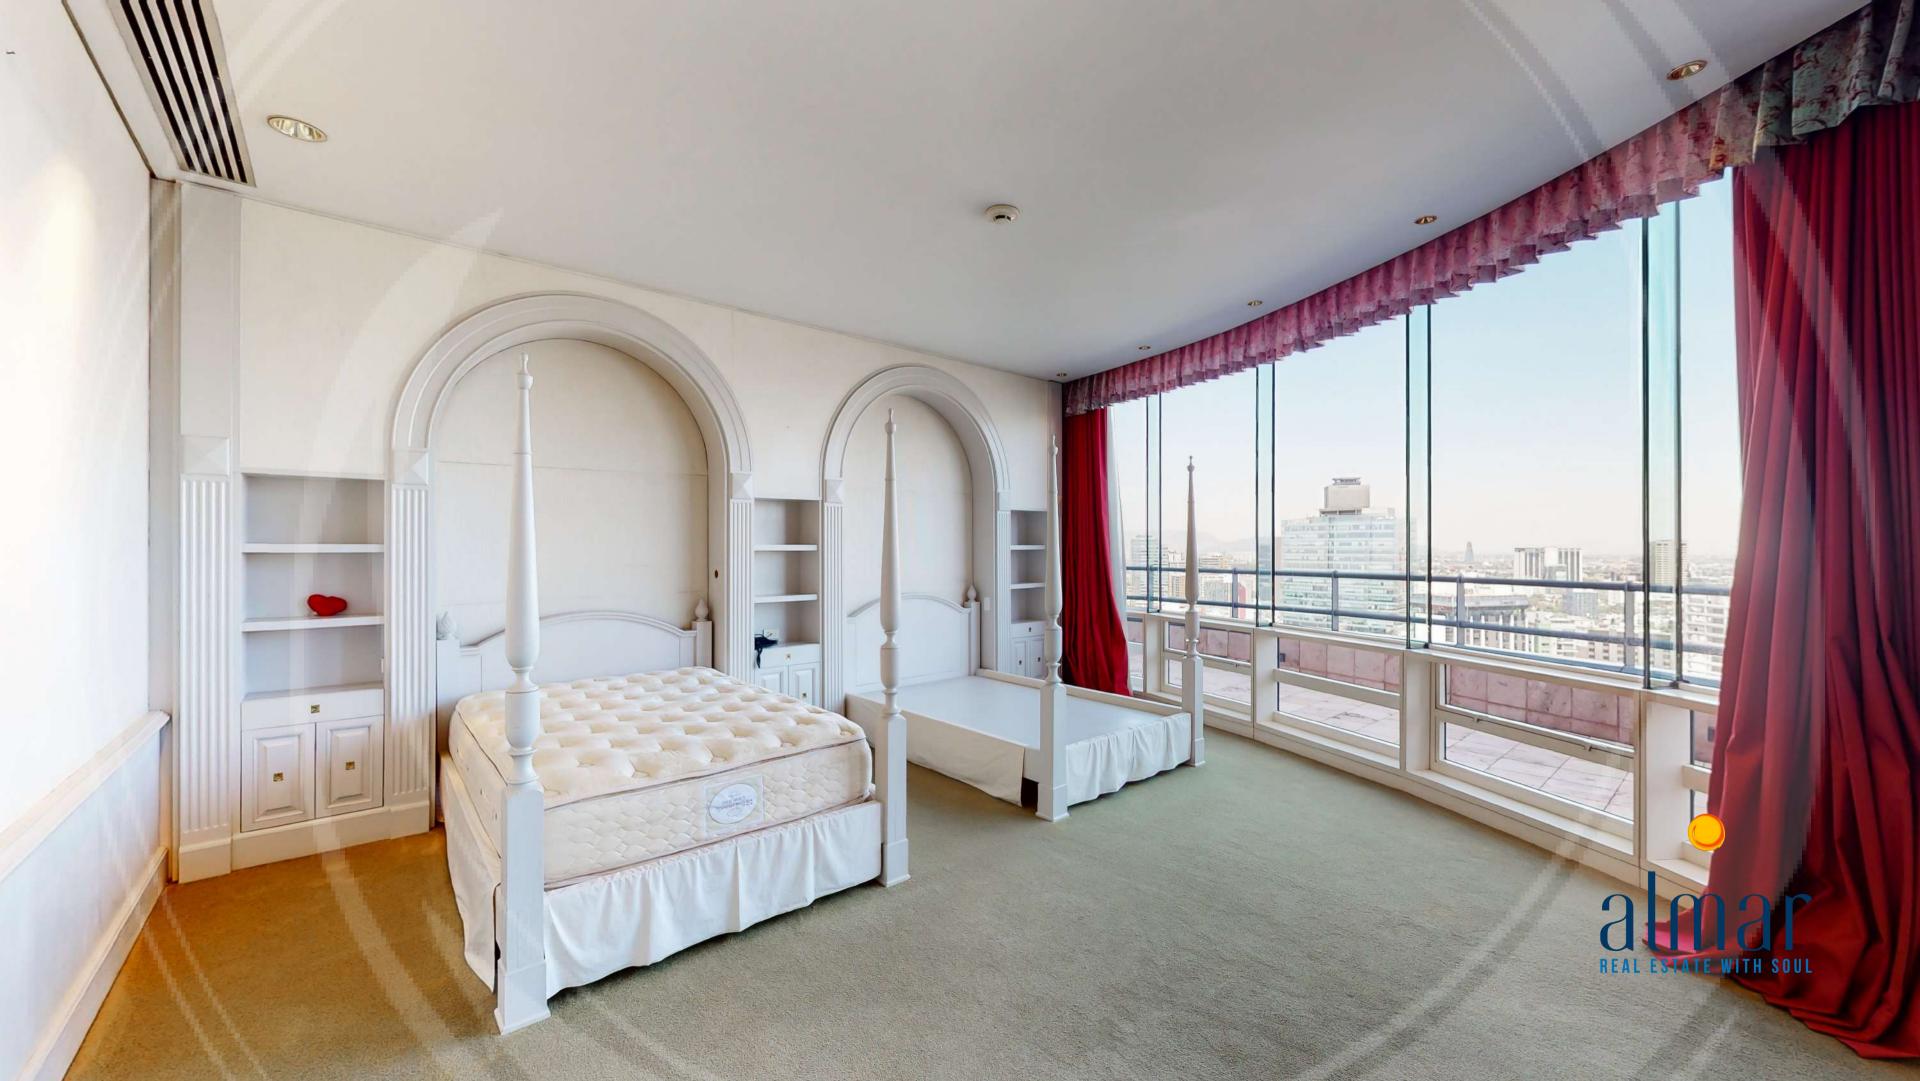

## The department

Exclusive Penthouse located on the 19th floor of Residencial del Bosque.

With a total area of 937,147 m<sup>2</sup> of construction, it is one of the most luxurious apartments in Mexico City, with an exclusive view of the Bosque de Chapultepec and finishes of the highest quality.

#### Characteristics

- 360° view
- Heights 3.65 meters
- 4 bedrooms
- 5 full bathrooms and a half bath
- 2 rooms
- 2 kitchens
- Dining room and ante-dining room
- Family stay
- Bar
- Lobby
- 4 terraces
- 4 parking spaces
- Wine cellar