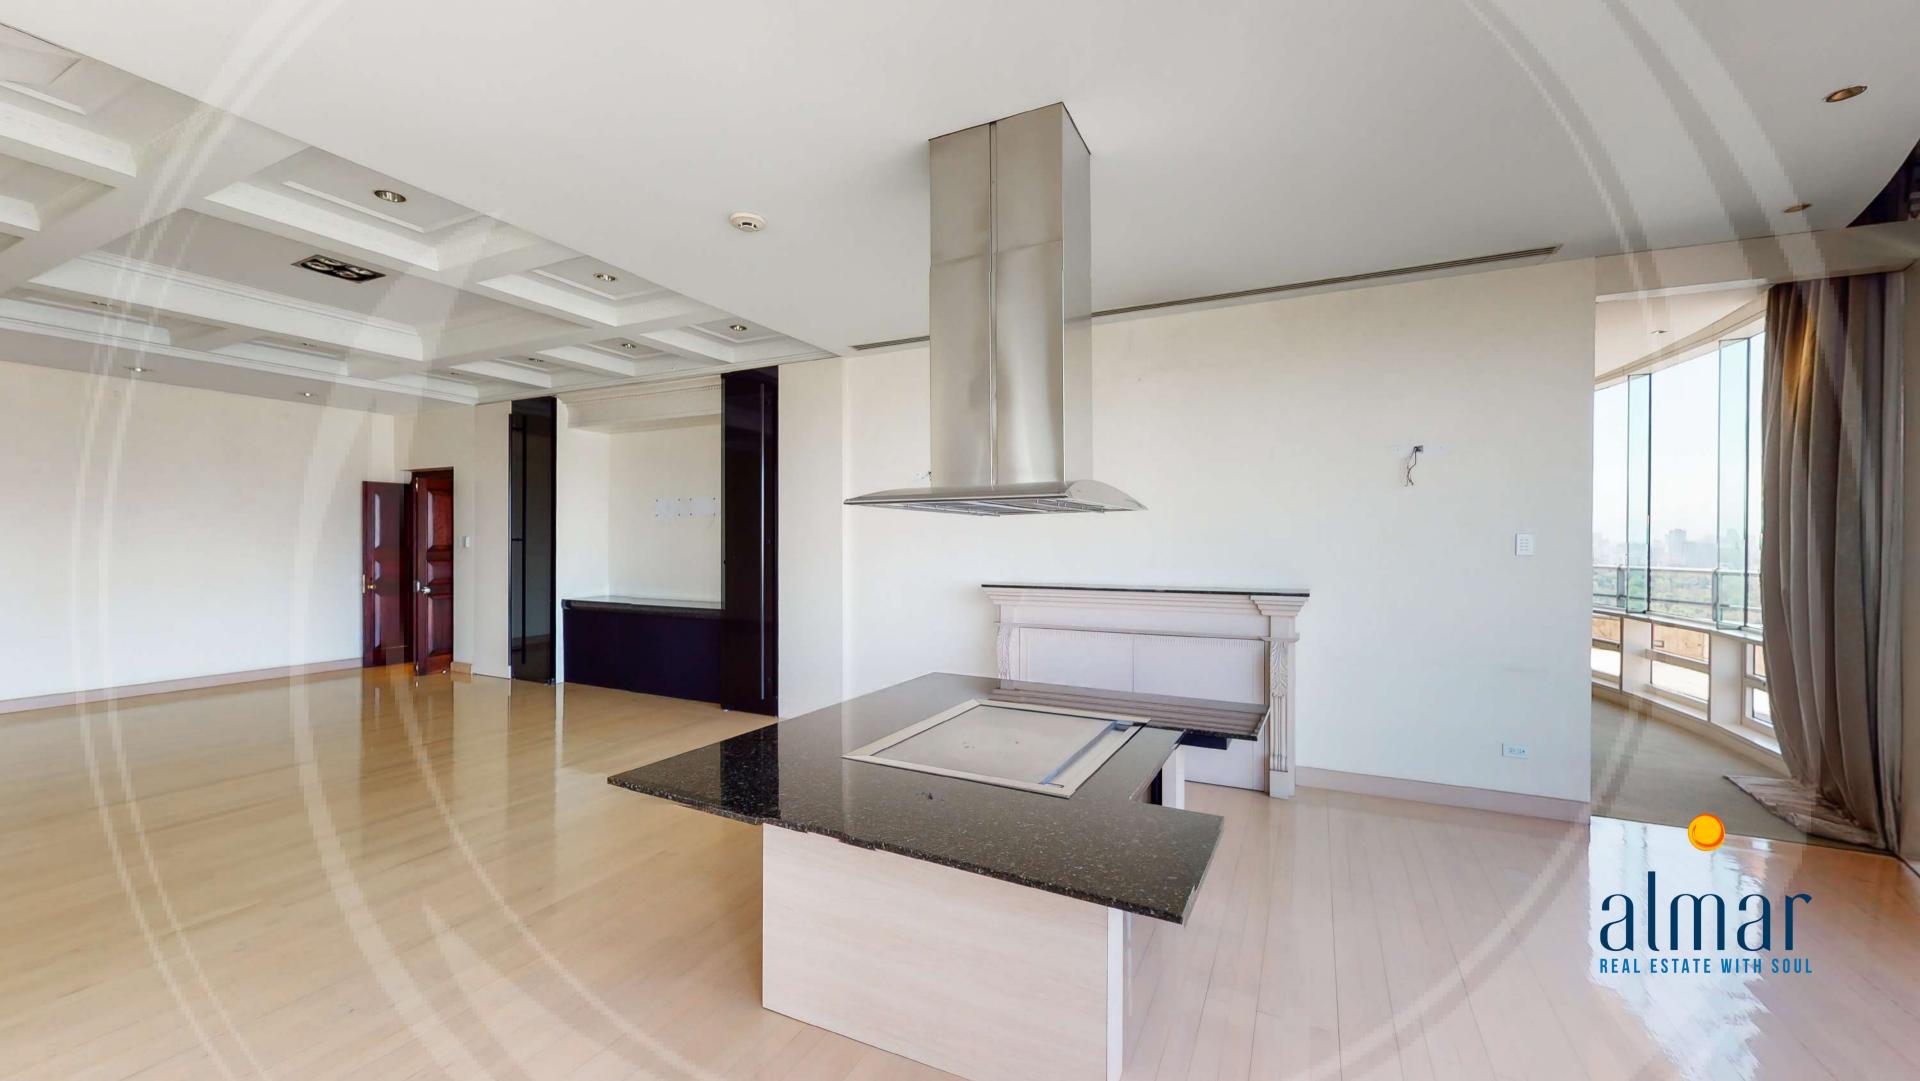

## The department

Exclusive Penthouse located on the 19th floor of Residencial del Bosque.

With a total area of 937,147 m<sup>2</sup> of construction, it is one of the most luxurious apartments in Mexico City, with an exclusive view of the Bosque de Chapultepec and finishes of the highest quality.

#### Characteristics

- 360° view
- Heights 3.65 meters
- 4 bedrooms
- 5 full bathrooms and a half bath
- 2 rooms
- 2 kitchens
- Dining room and ante-dining room
- Family stay
- Bar
- Lobby
- 4 terraces
- 4 parking spaces
- Wine cellar