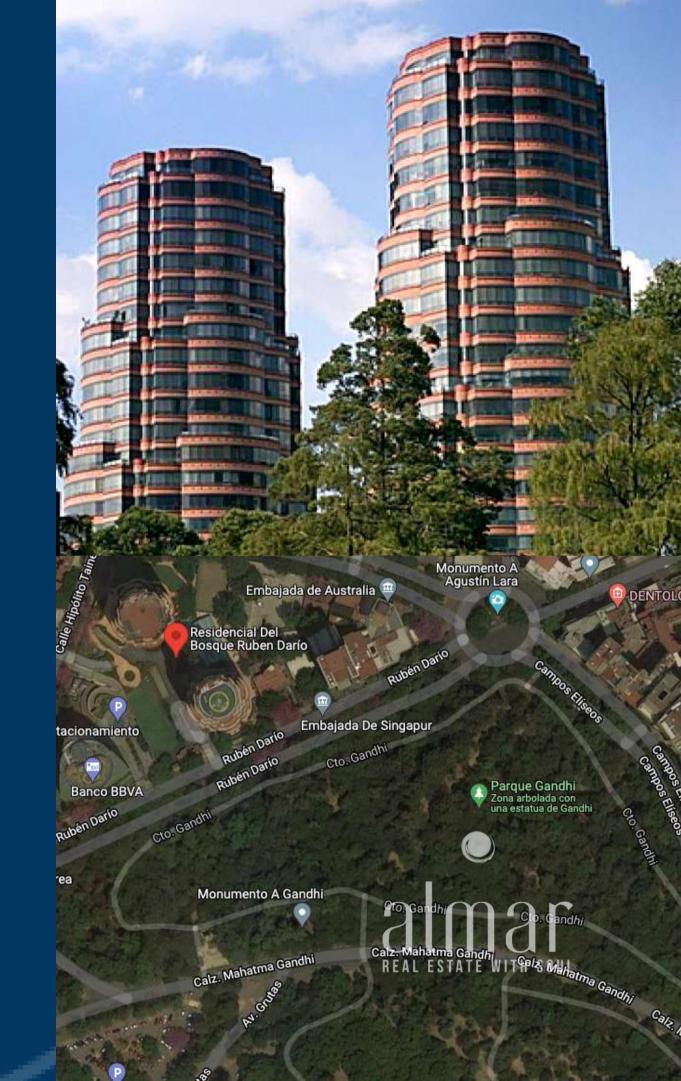

#### Location

Residencial del Bosque is located in Polanco, one of the most exclusive neighborhoods in Mexico City, in addition to having the privilege of being in front of a large natural area, and being just a few minutes from important tourist sites such as the National Museum of Anthropology and El Castillo de Chapultepec.