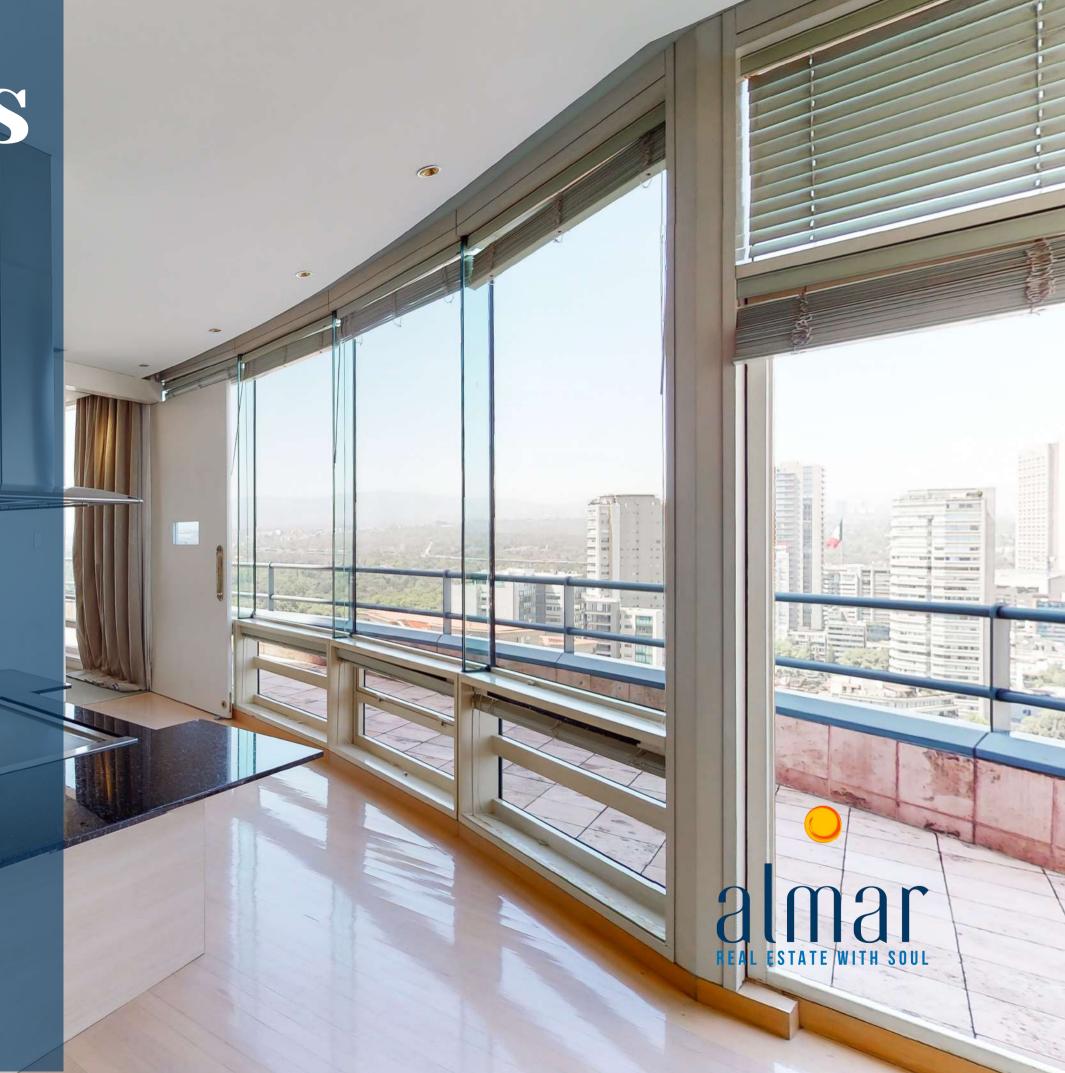

## The department

Exclusive Penthouse located on the 19th floor of Residencial del Bosque.

With a total area of 937,147 m<sup>2</sup> of construction, it is one of the most luxurious apartments in Mexico City, with an exclusive view of the Bosque de Chapultepec and finishes of the highest quality.

#### Characteristics

- 360° view
- Heights 3.65 meters
- 4 bedrooms
- 5 full bathrooms and a half bath
- 2 rooms
- 2 kitchens
- Dining room and ante-dining room
- Family stay
- Bar
- Lobby
- 4 terraces
- 4 parking spaces
- Wine cellar