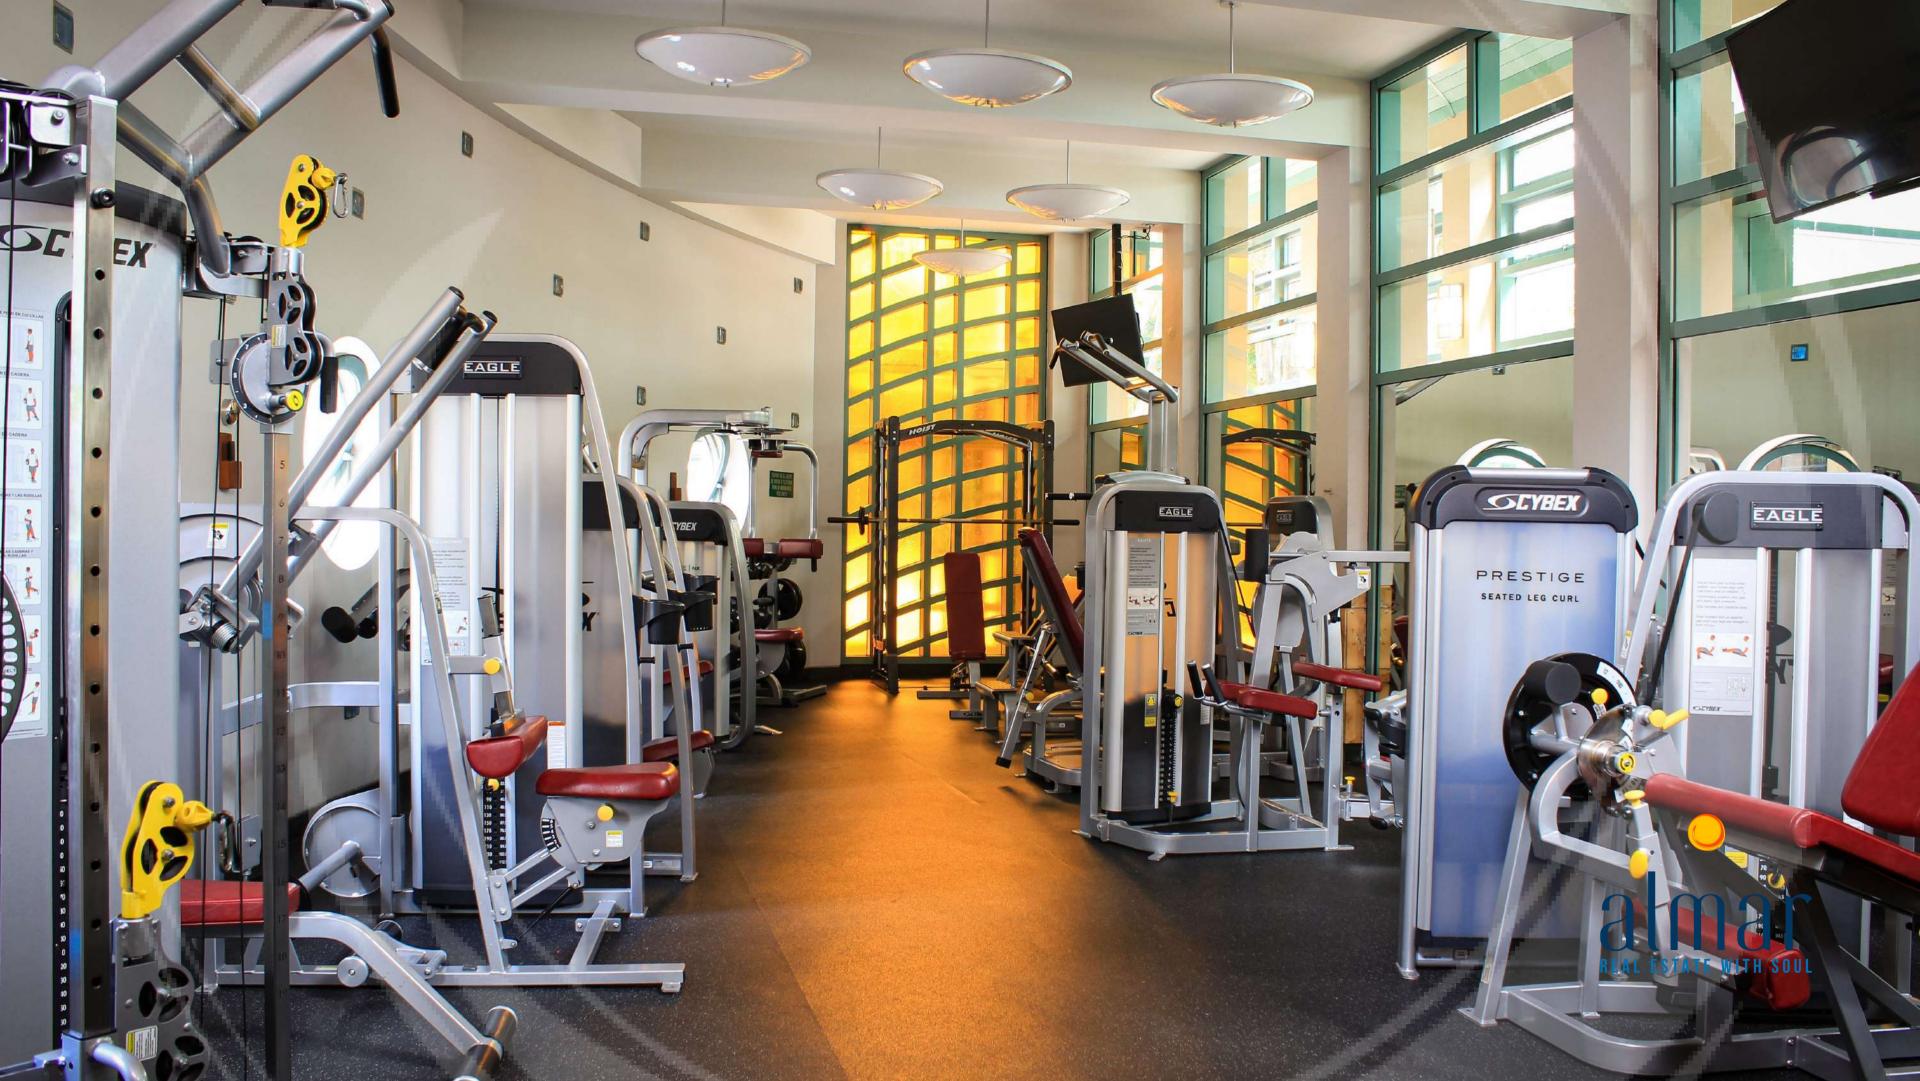

#### Amenidades

- Helipuerto
- Alberca
- Sauna vapor
- Salones de belleza
- Salas de junta
- Gym de cardio, pesas, y pilates
- Salón de eventos
- Cancha de tenis
- Áreas verdes