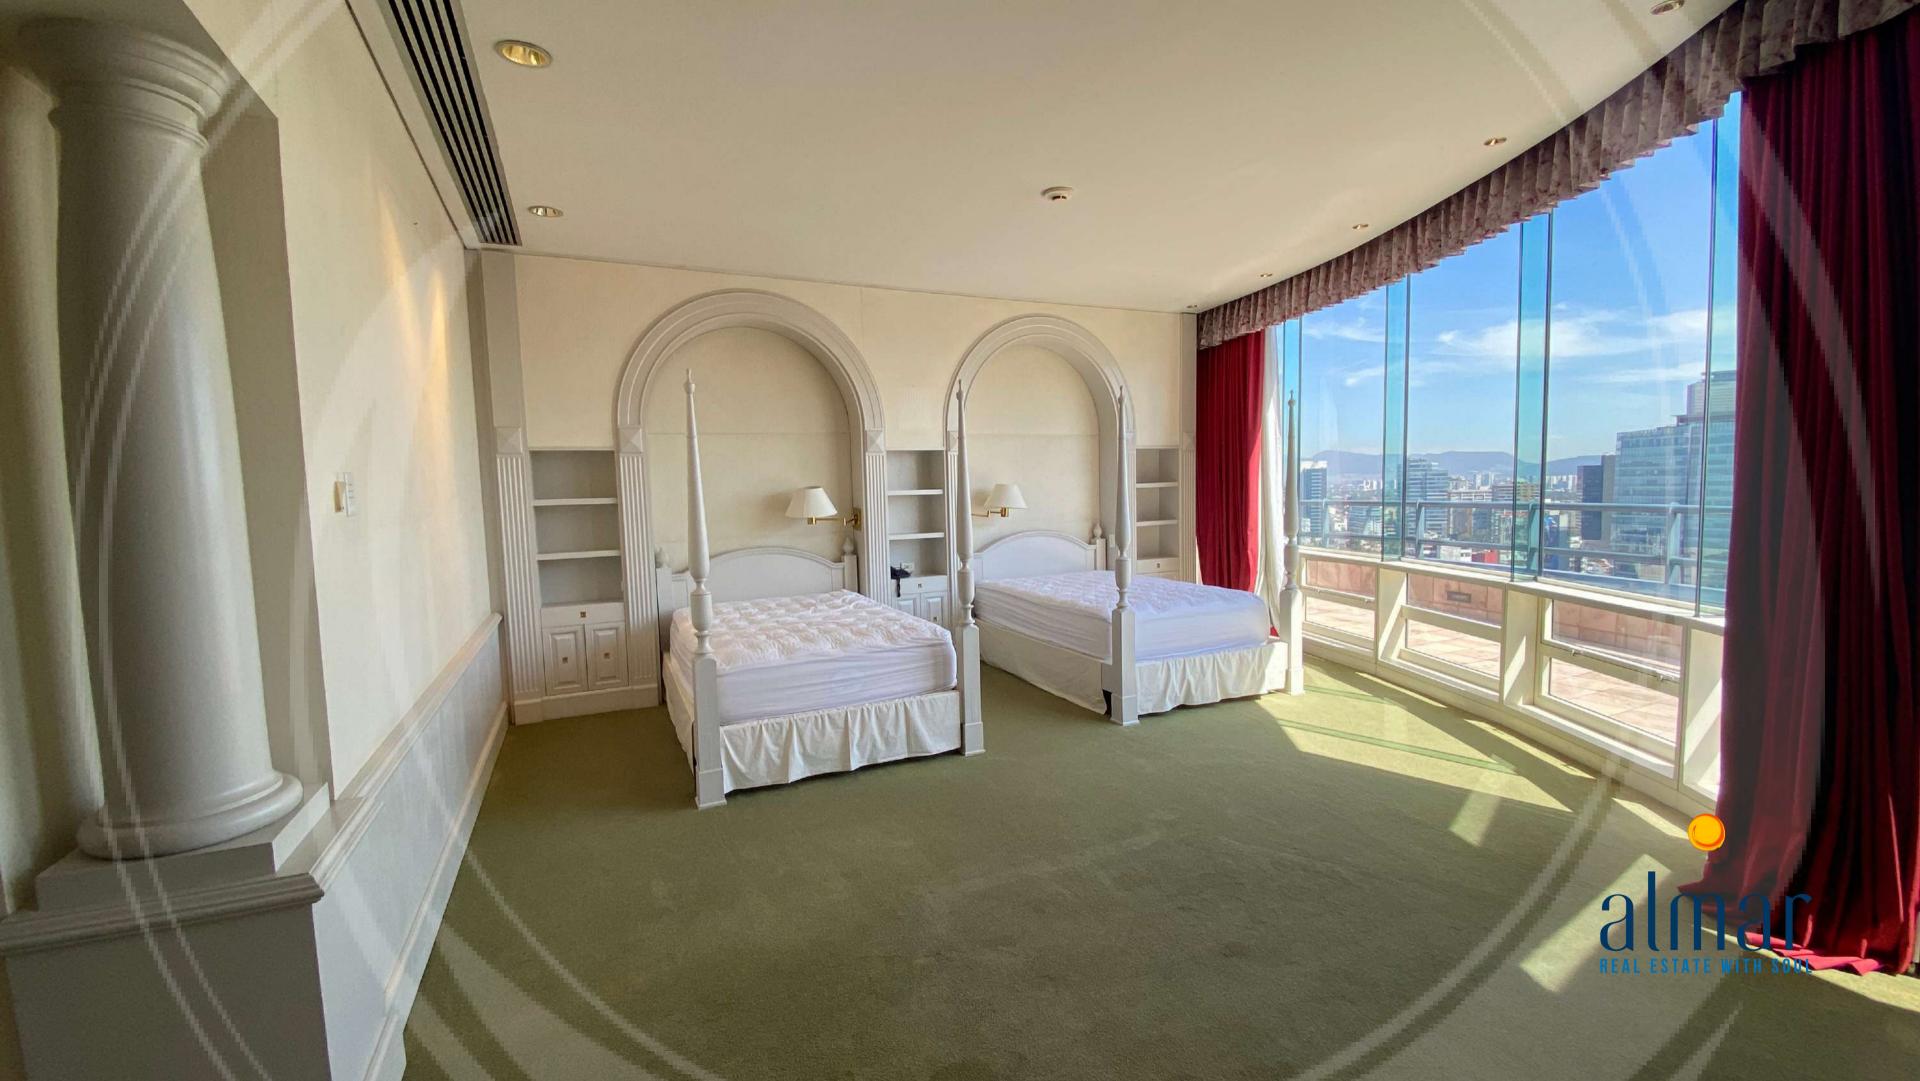

## The department

Exclusive Penthouse located on the 19th floor of Residencial del Bosque.

With a total area of 937,147 m<sup>2</sup> of construction, it is one of the most luxurious apartments in Mexico City, with an exclusive view of the Bosque de Chapultepec and finishes of the highest quality.

#### Characteristics

- 360° view
- Heights 3.65 meters
- 4 bedrooms
- 5 full bathrooms and a half bath
- 2 rooms
- 2 kitchens
- Dining room and ante-dining room
- Family stay
- Bar
- Lobby
- 4 terraces
- 4 parking spaces
- Wine cellar