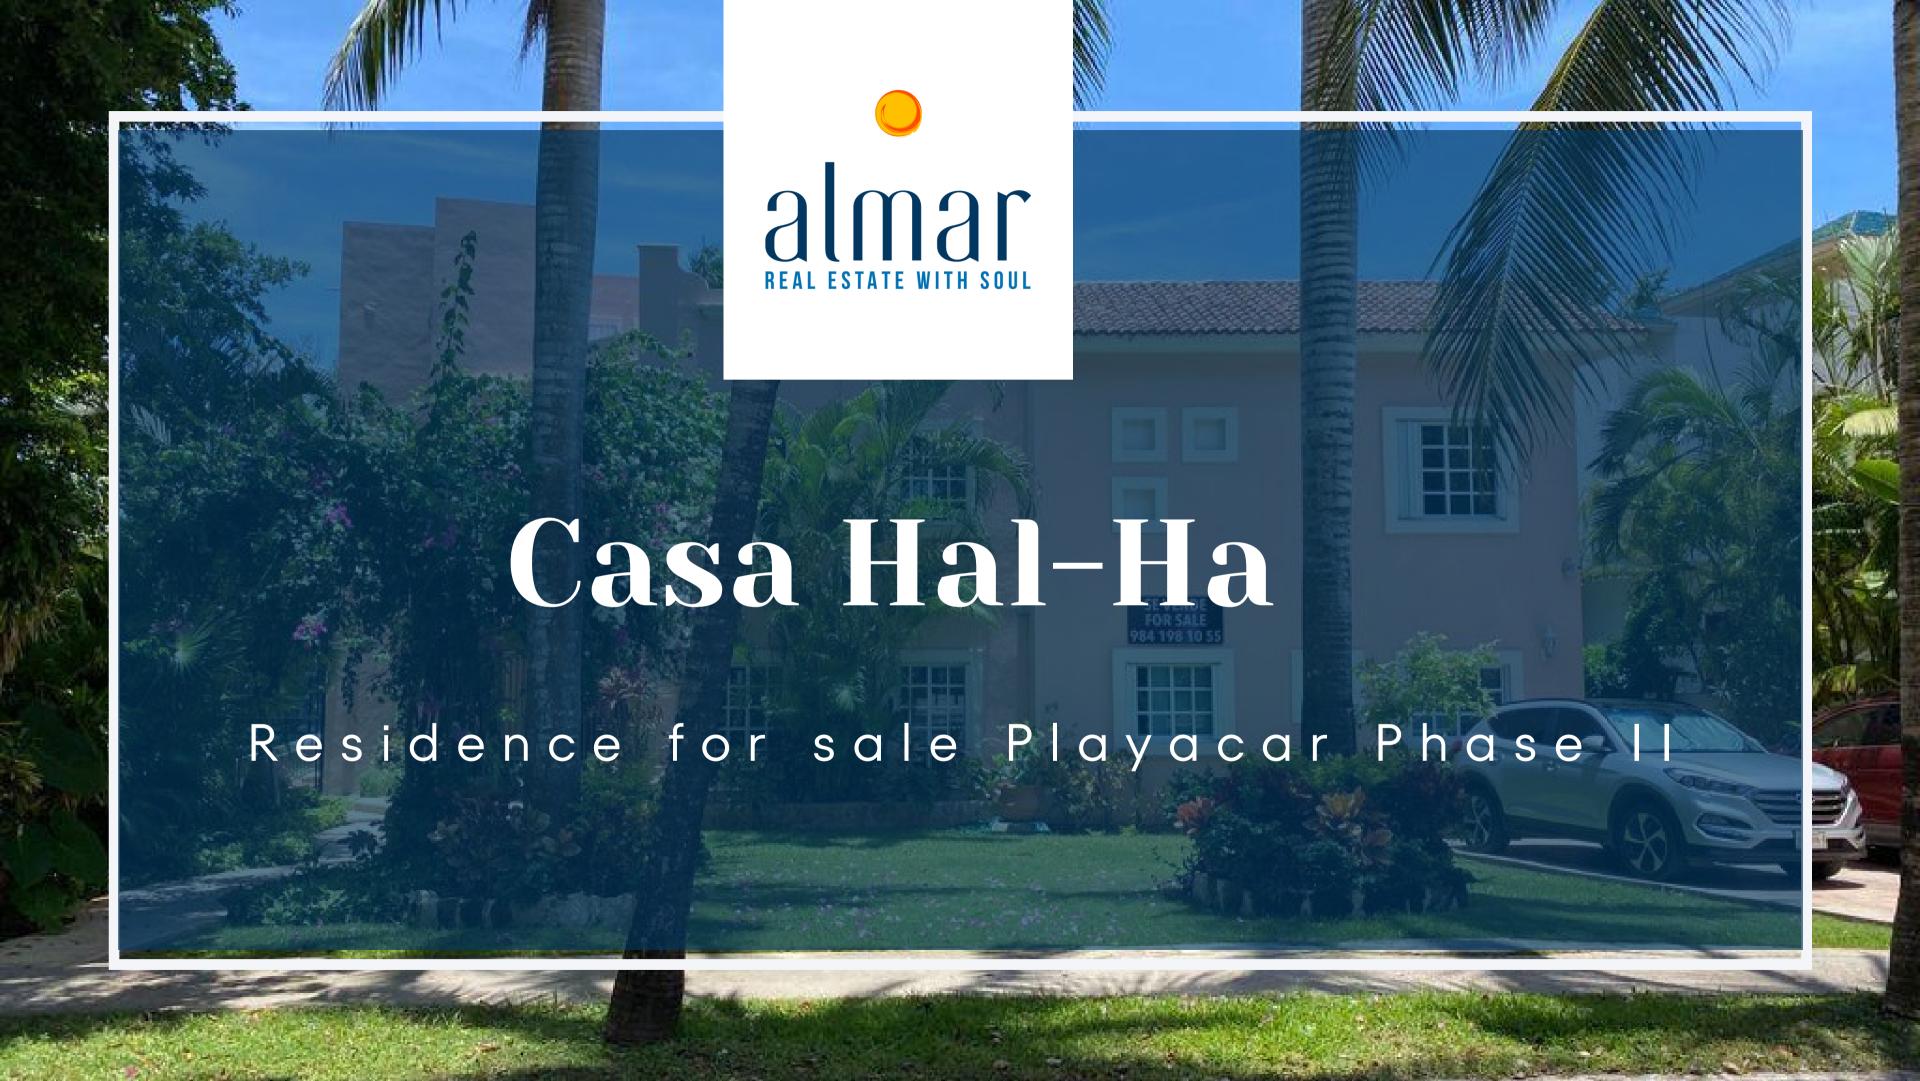

## Description

Located in PLAYACAR FASE II. Surrounded by natural and cultural attractions of humanity. Exclusive private residential area, the most important of the Riviera Maya. Recreational activities and services are part of the day: cyclists and walkers, golf course, shops, restaurants, beach and more.

## Property

- Construction area: 359 m<sup>2</sup>
- Total area: 562 m²
- 3 bedrooms with private bathroom and walking closet
- 1 half bath
- Spacious kitchen, pantry and dining room
- Spacious family area
- Laundry room
- Service room
- Roof with studio room
- Large garden with covered area
- Direct access to amenities and the beach
- Parking spaces