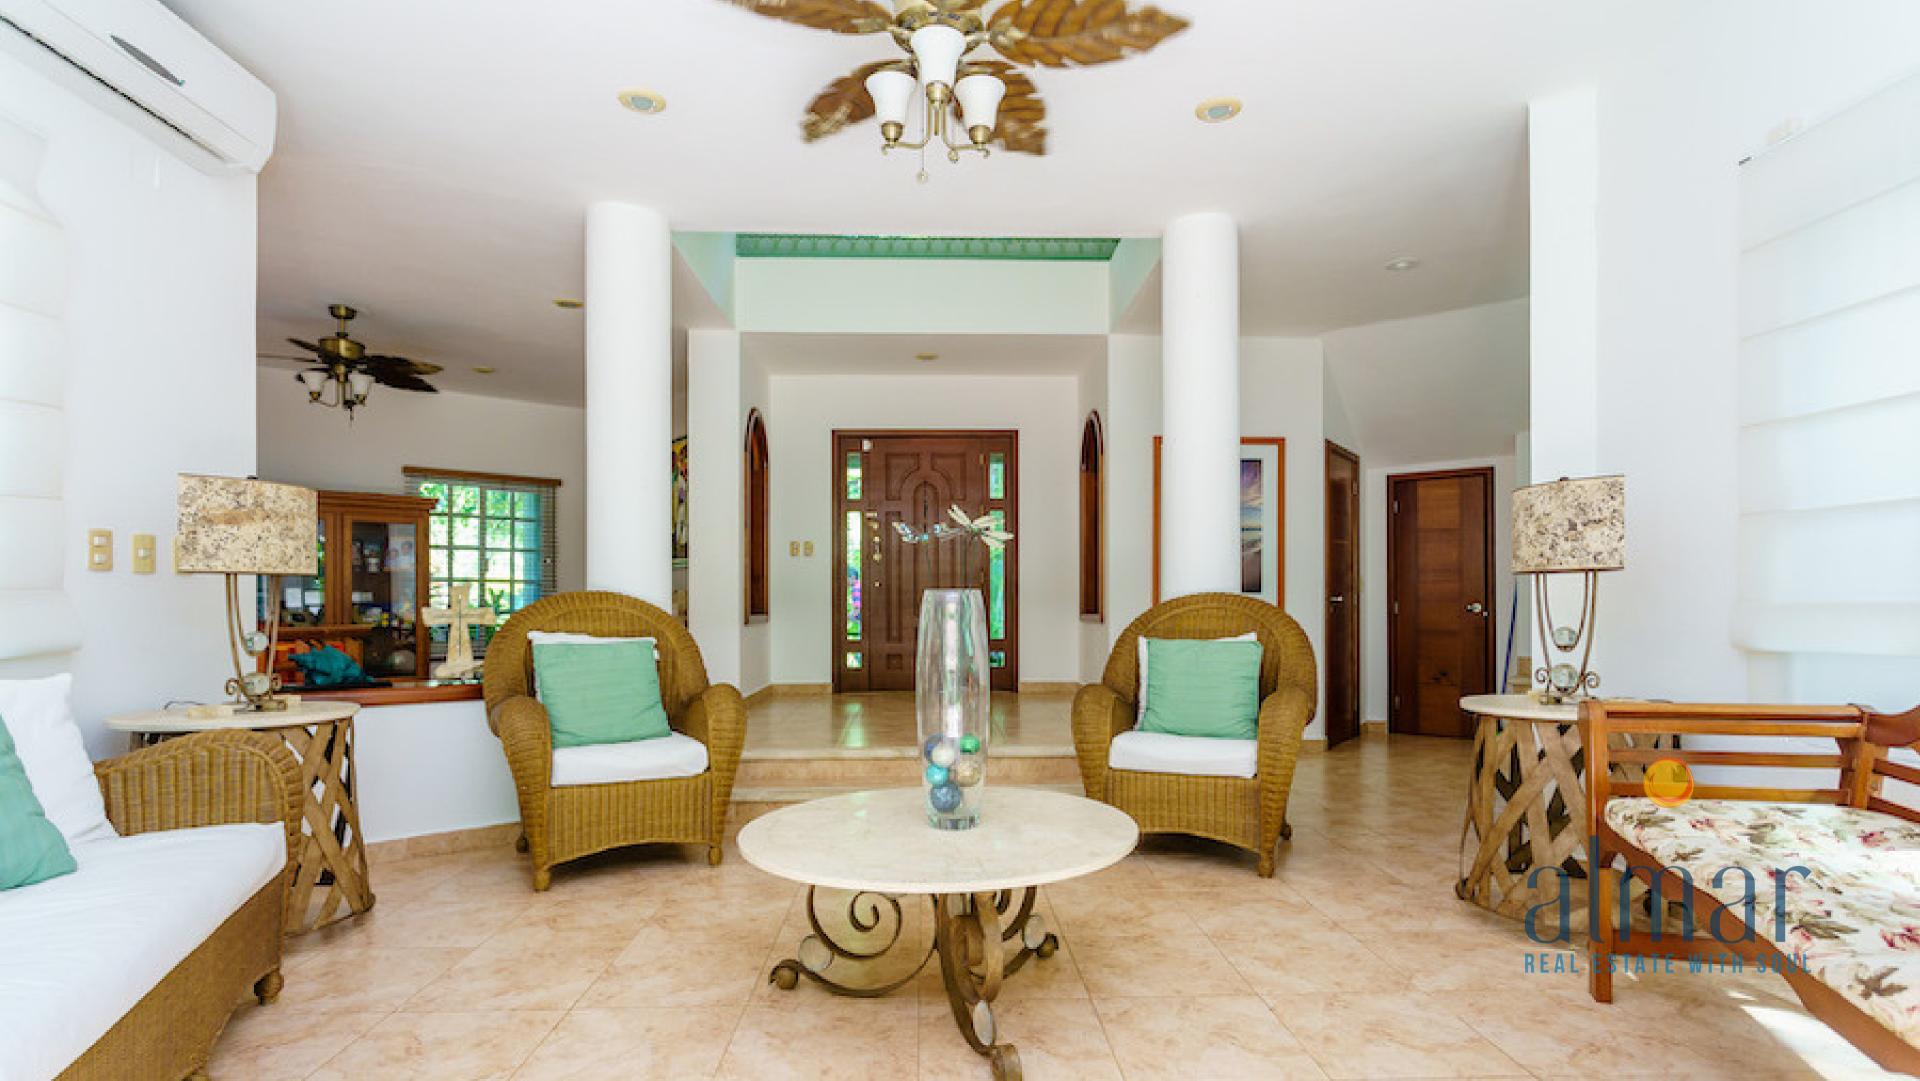

## Property

- Construction area: 359 m<sup>2</sup>
- Total area: 562 m²
- 3 bedrooms with private bathroom and walking closet
- 1 half bath
- Spacious kitchen, pantry and dining room
- Spacious family area
- Laundry room
- Service room
- Roof with studio room
- Large garden with covered area
- Direct access to amenities and the beach
- Parking spaces