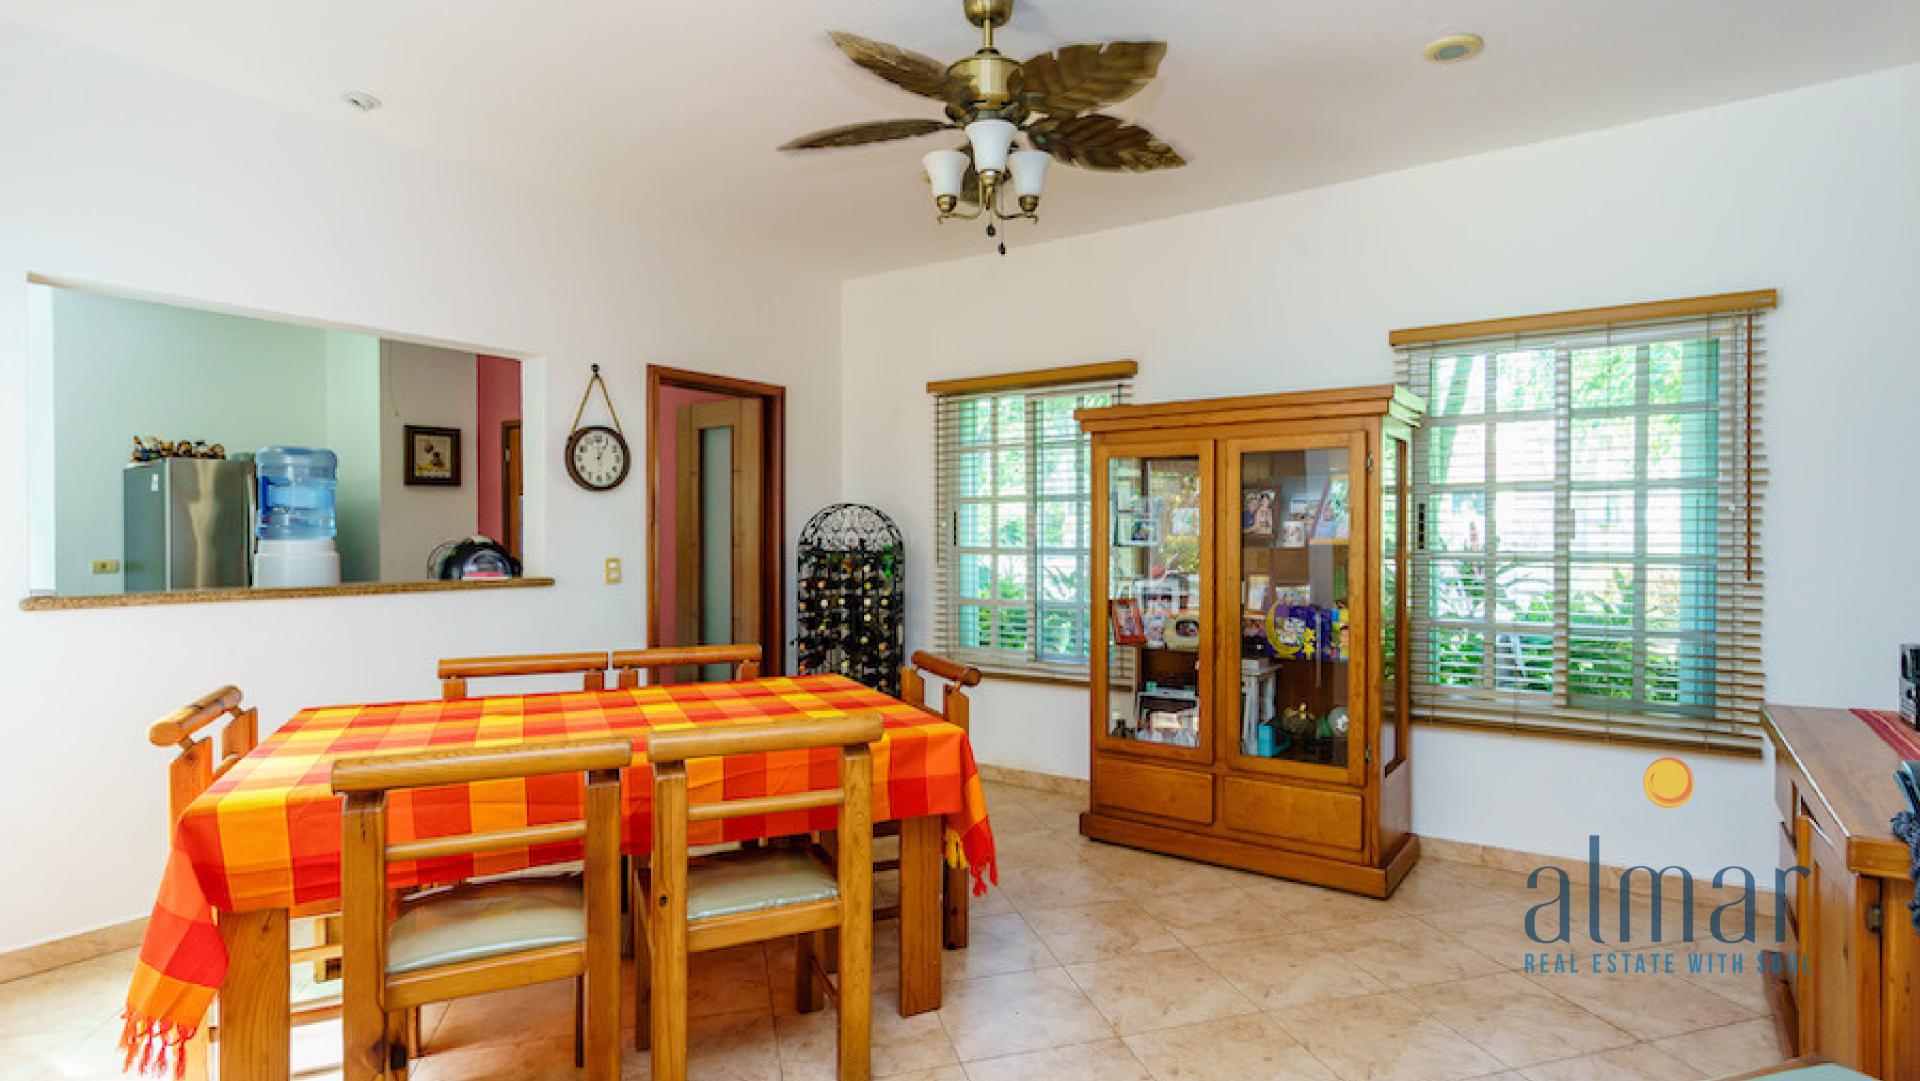

## Property

- Construction area: 359 m<sup>2</sup>
- Total area: 562 m²
- 3 bedrooms with private bathroom and walking closet
- 1 half bath
- Spacious kitchen, pantry and dining room
- Spacious family area
- Laundry room
- Service room
- Roof with studio room
- Large garden with covered area
- Direct access to amenities and the beach
- Parking spaces