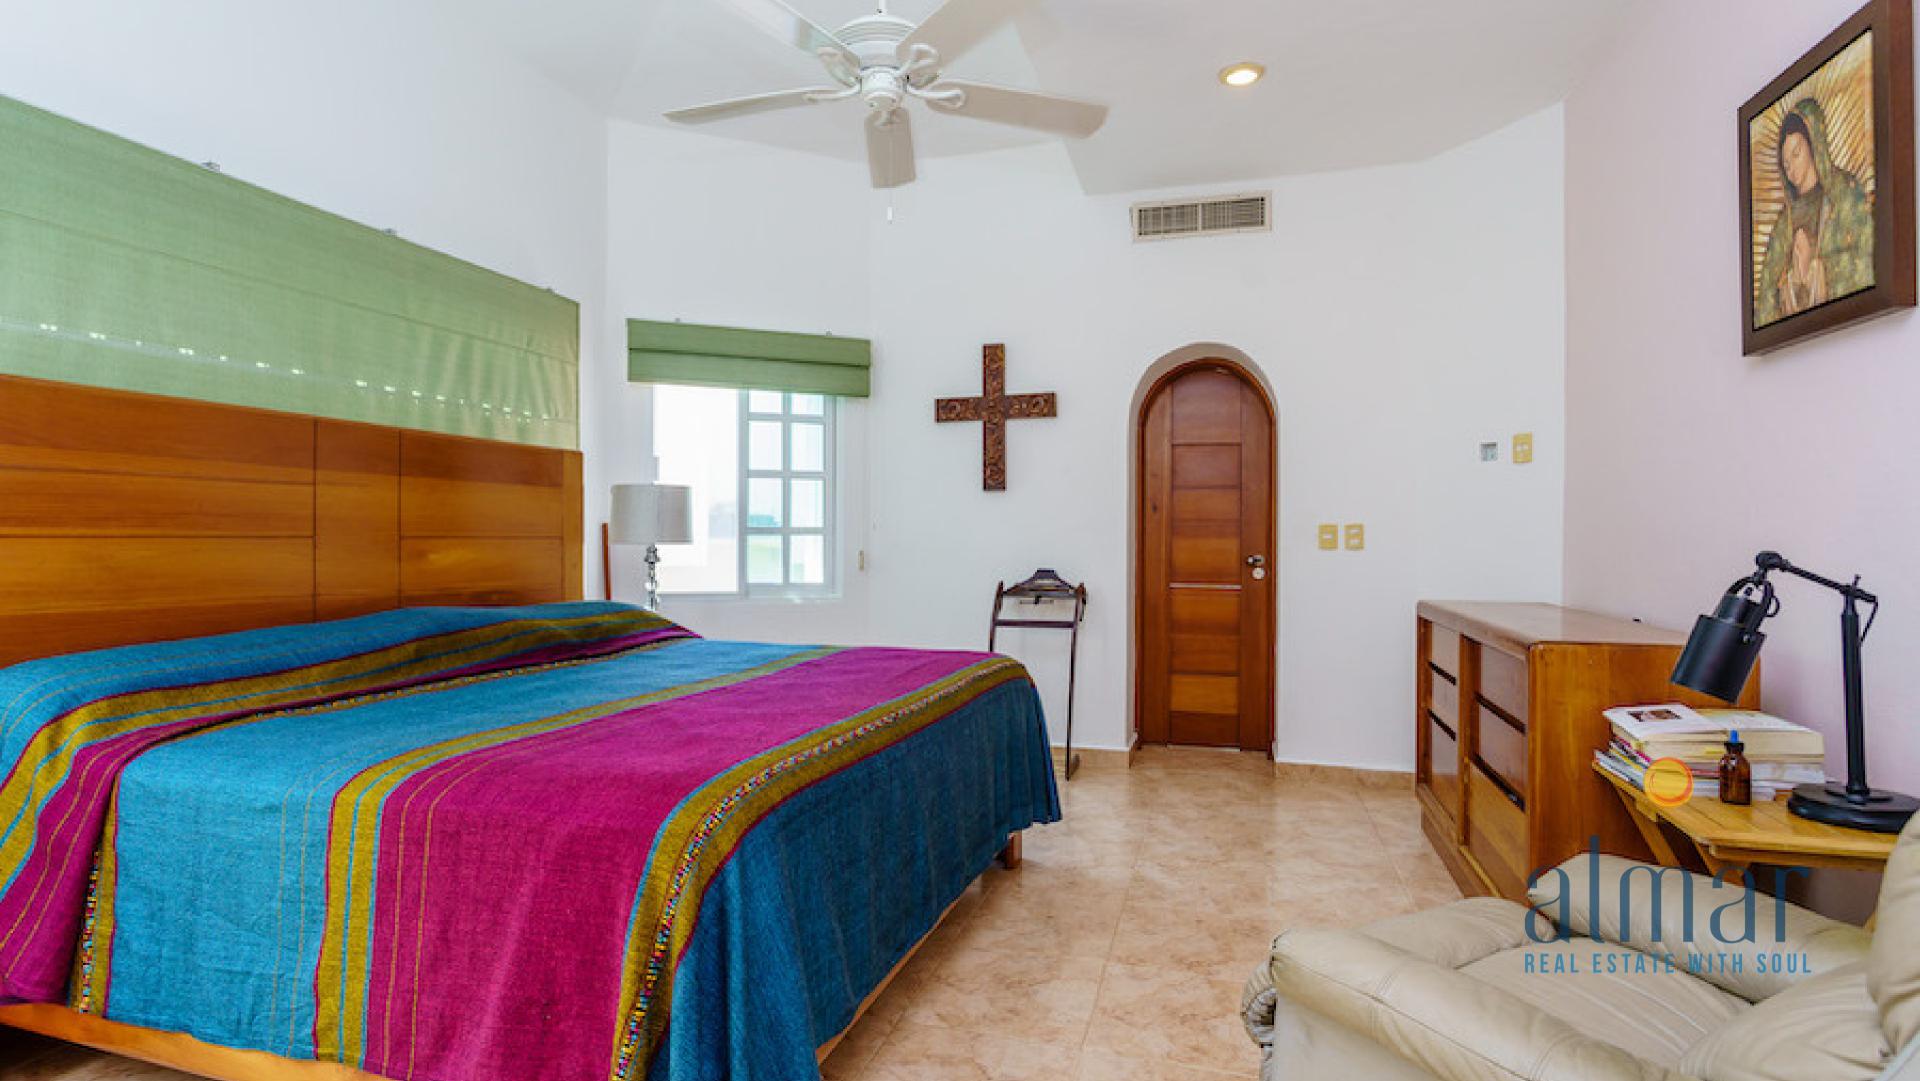

## Property

- Construction area: 359 m<sup>2</sup>
- Total area: 562 m²
- 3 bedrooms with private bathroom and walking closet
- 1 half bath
- Spacious kitchen, pantry and dining room
- Spacious family area
- Laundry room
- Service room
- Roof with studio room
- Large garden with covered area
- Direct access to amenities and the beach
- Parking spaces