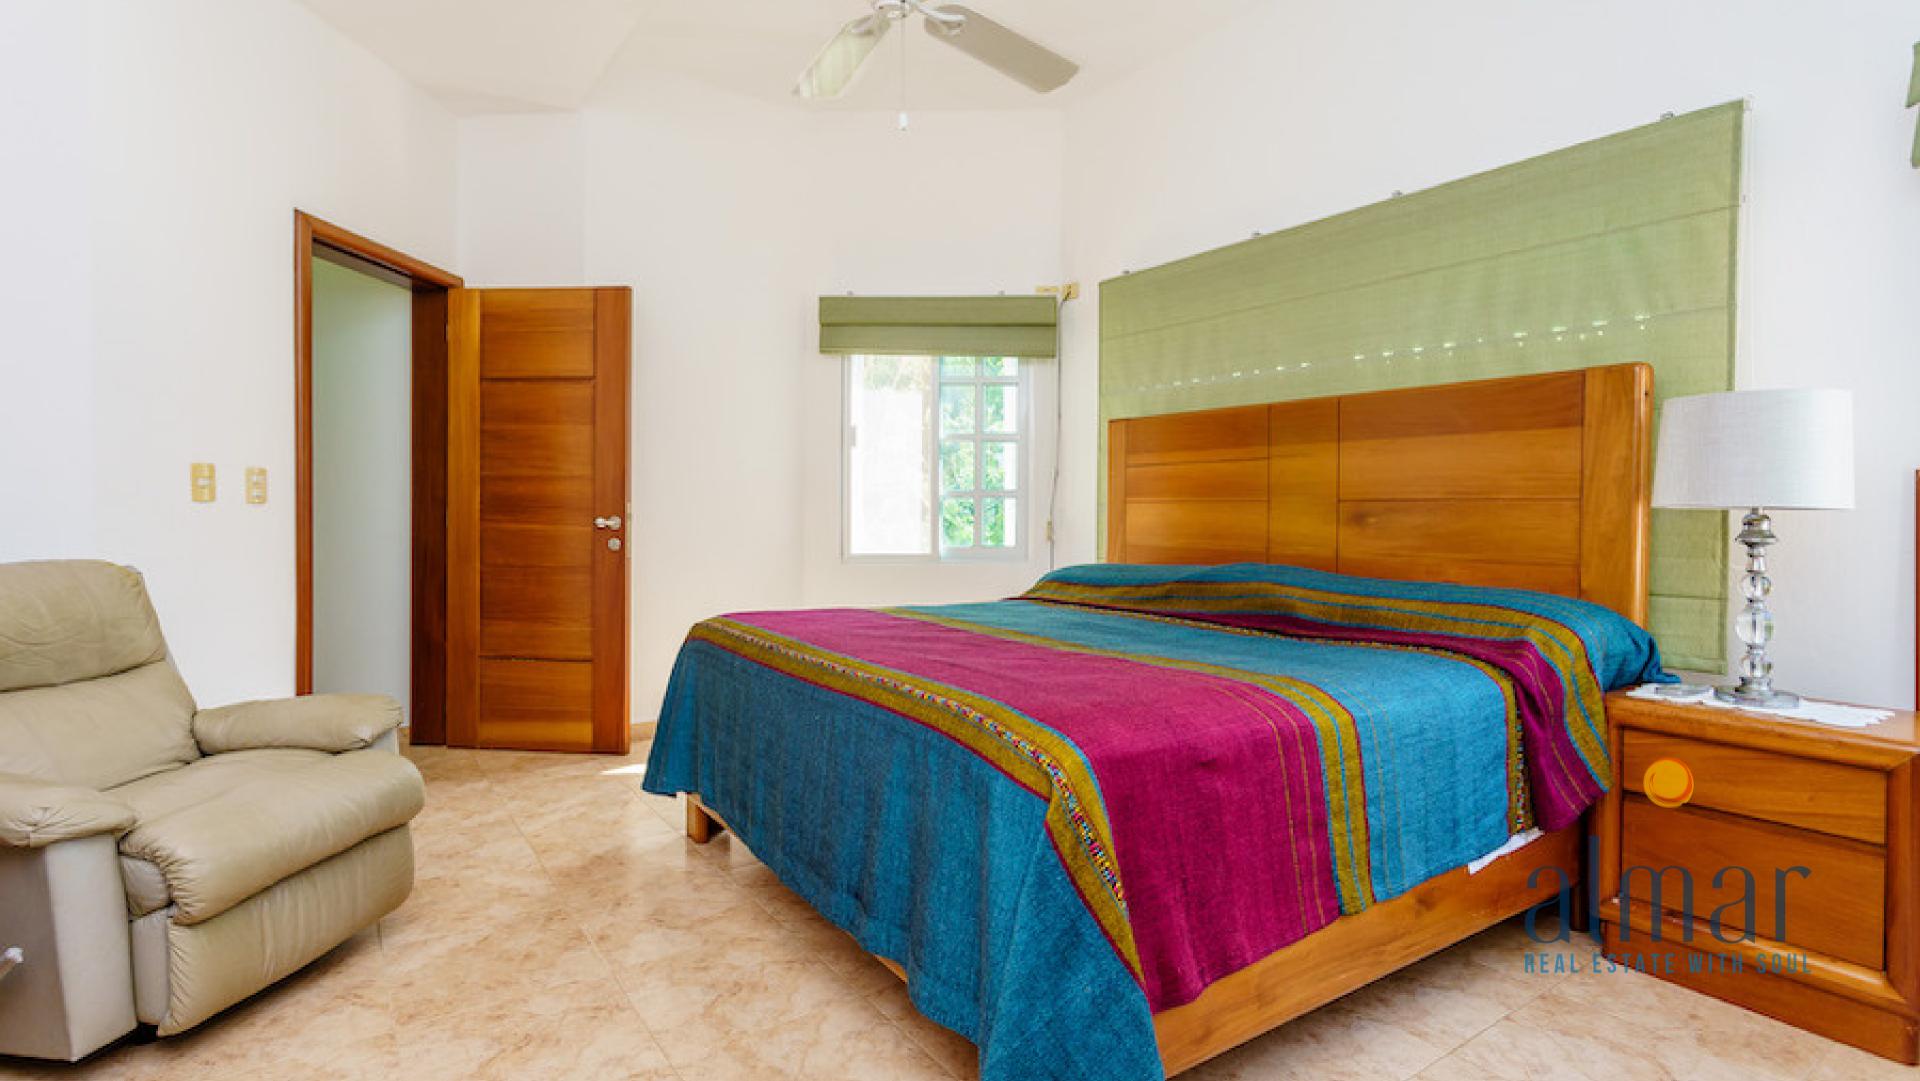

## Property

- Construction area: 359 m<sup>2</sup>
- Total area: 562 m²
- 3 bedrooms with private bathroom and walking closet
- 1 half bath
- Spacious kitchen, pantry and dining room
- Spacious family area
- Laundry room
- Service room
- Roof with studio room
- Large garden with covered area
- Direct access to amenities and the beach
- Parking spaces