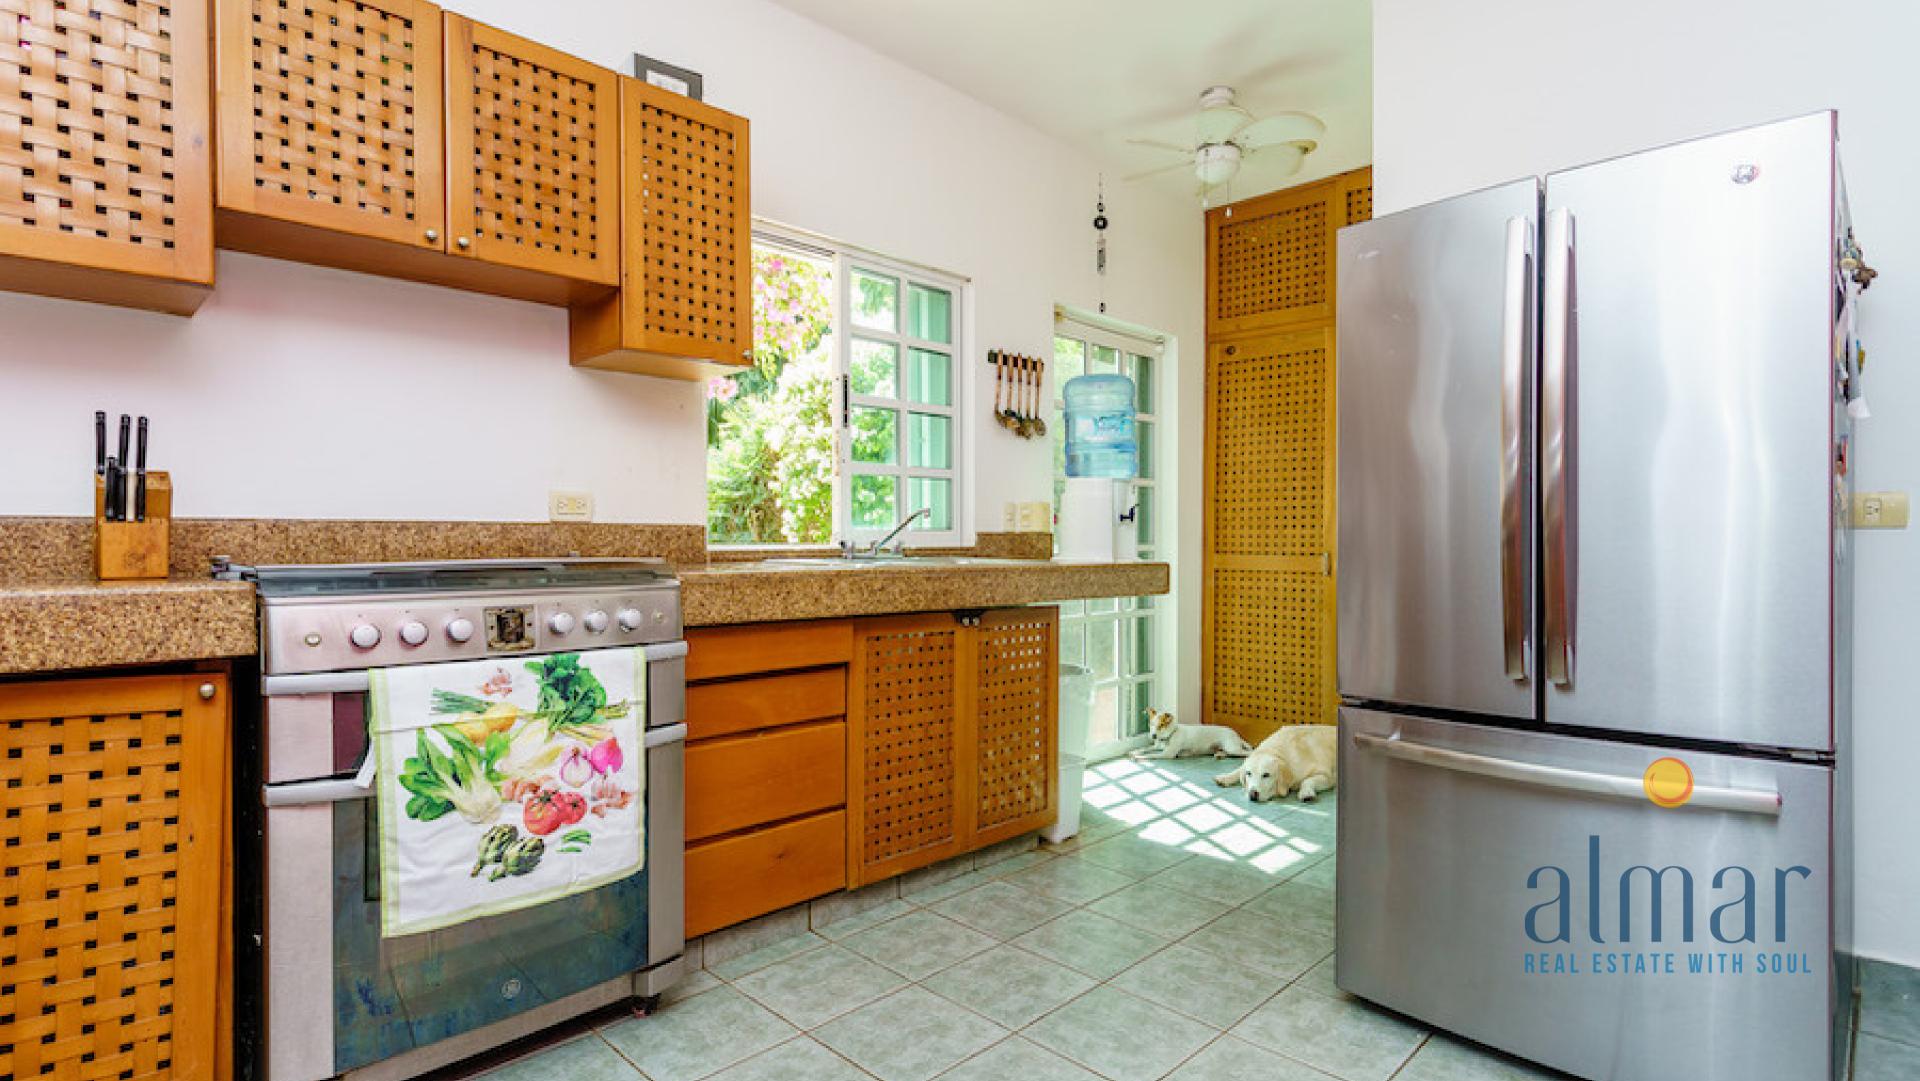

## Property

- Construction area: 359 m<sup>2</sup>
- Total area: 562 m²
- 3 bedrooms with private bathroom and walking closet
- 1 half bath
- Spacious kitchen, pantry and dining room
- Spacious family area
- Laundry room
- Service room
- Roof with studio room
- Large garden with covered area
- Direct access to amenities and the beach
- Parking spaces