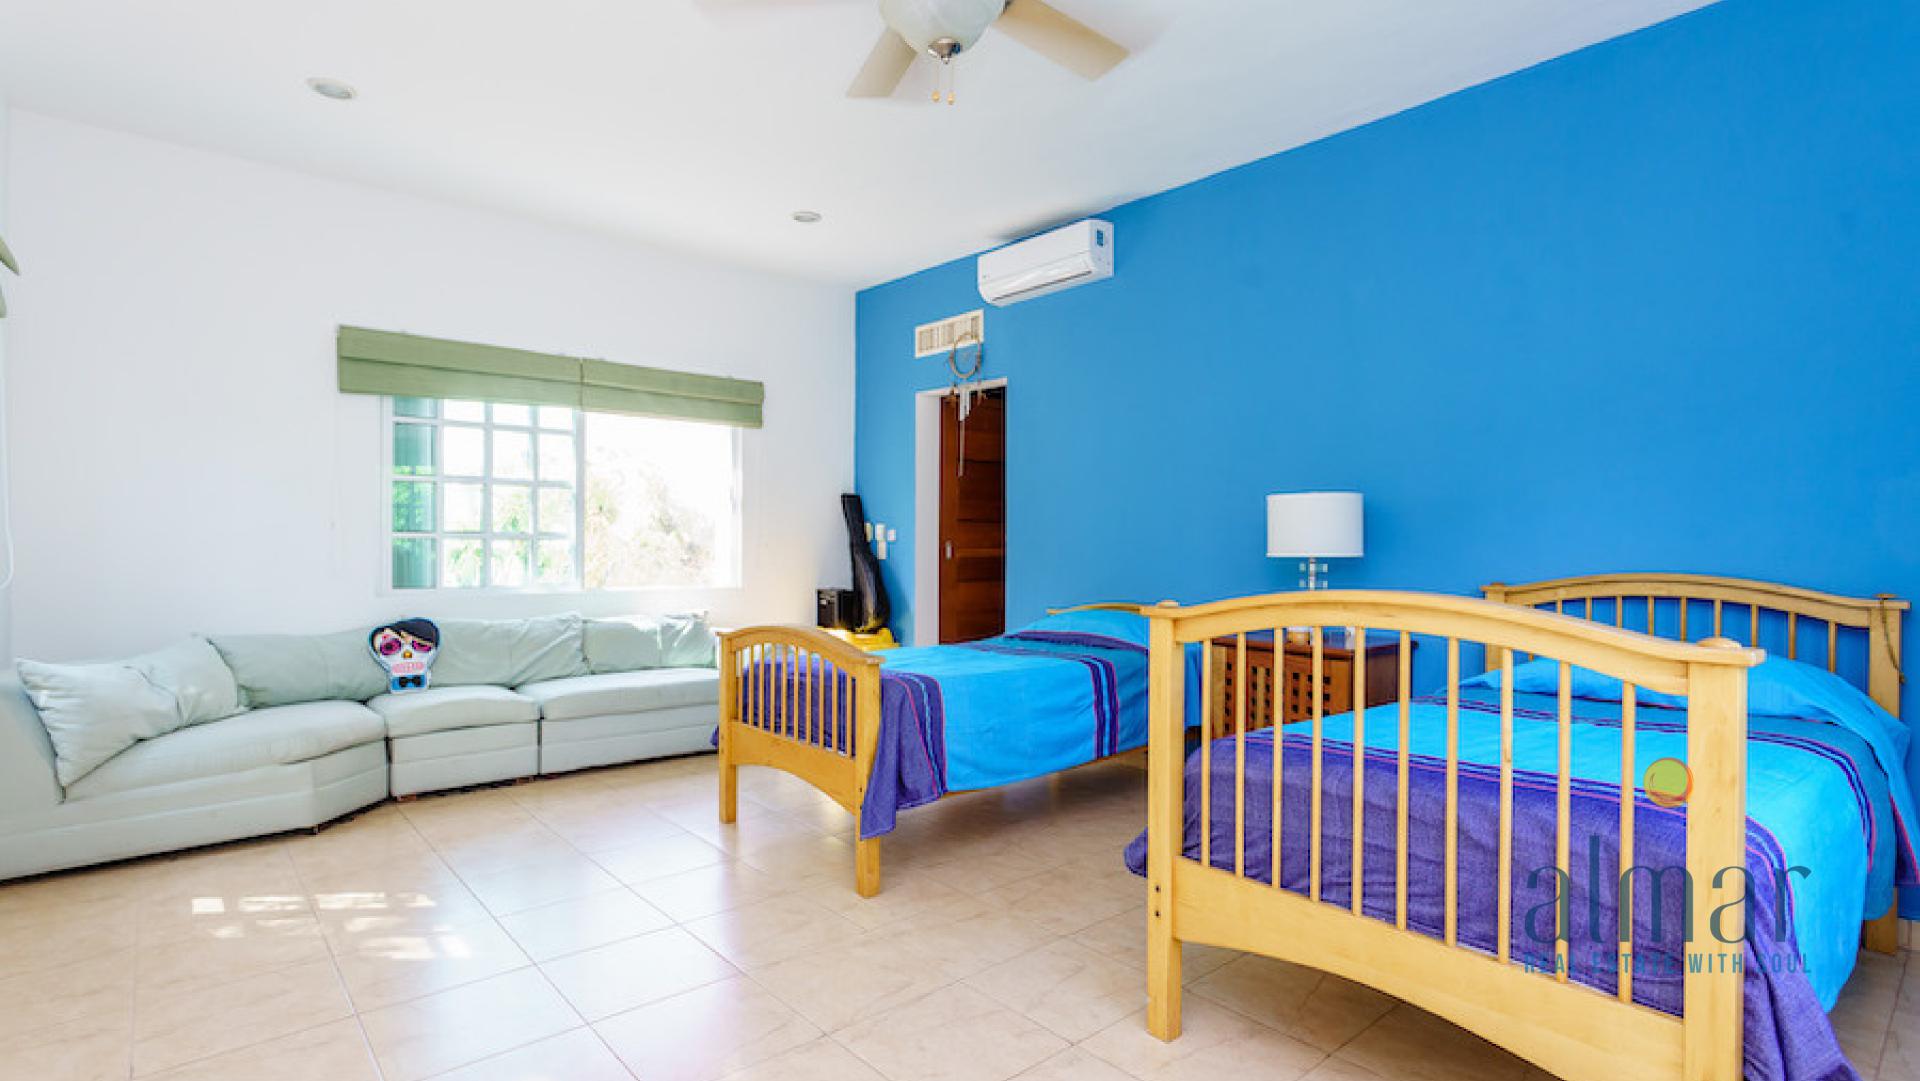

## Property

- Construction area: 359 m<sup>2</sup>
- Total area: 562 m²
- 3 bedrooms with private bathroom and walking closet
- 1 half bath
- Spacious kitchen, pantry and dining room
- Spacious family area
- Laundry room
- Service room
- Roof with studio room
- Large garden with covered area
- Direct access to amenities and the beach
- Parking spaces