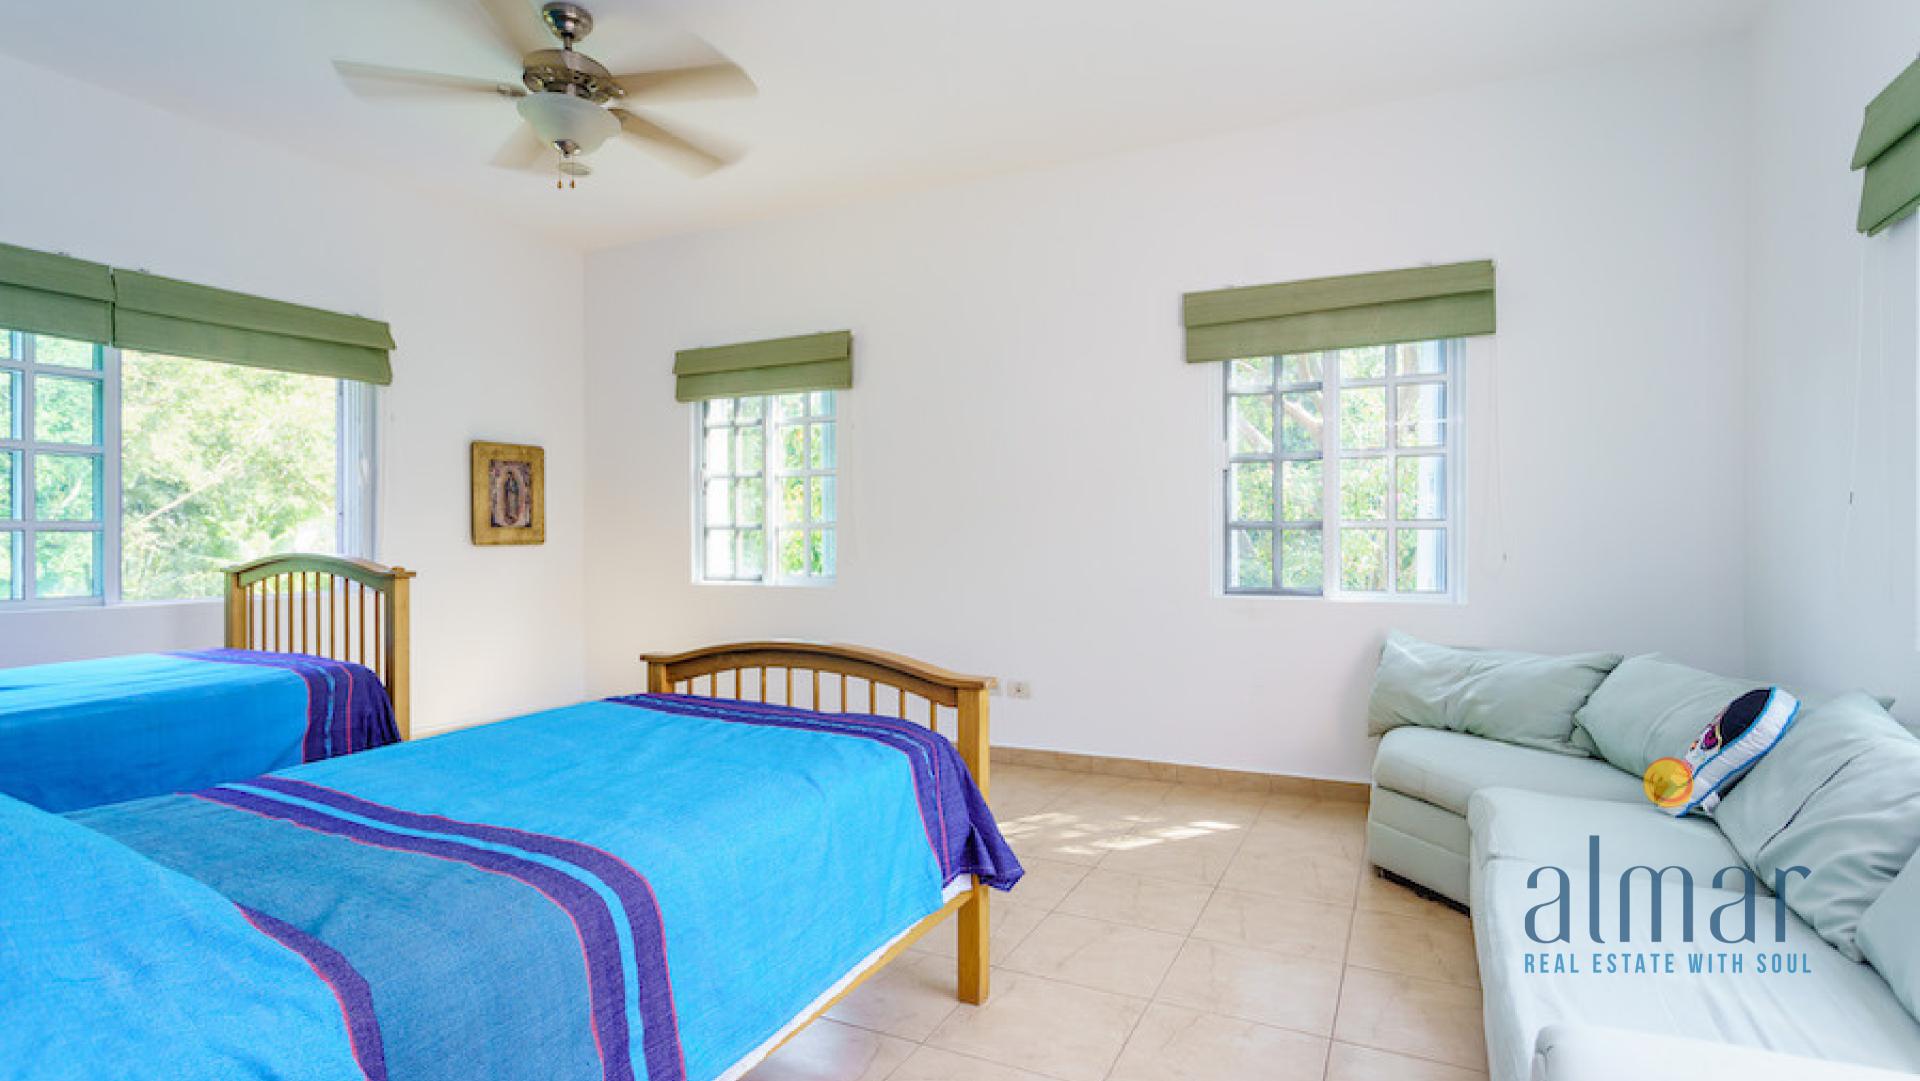

## Property

- Construction area: 359 m<sup>2</sup>
- Total area: 562 m²
- 3 bedrooms with private bathroom and walking closet
- 1 half bath
- Spacious kitchen, pantry and dining room
- Spacious family area
- Laundry room
- Service room
- Roof with studio room
- Large garden with covered area
- Direct access to amenities and the beach
- Parking spaces