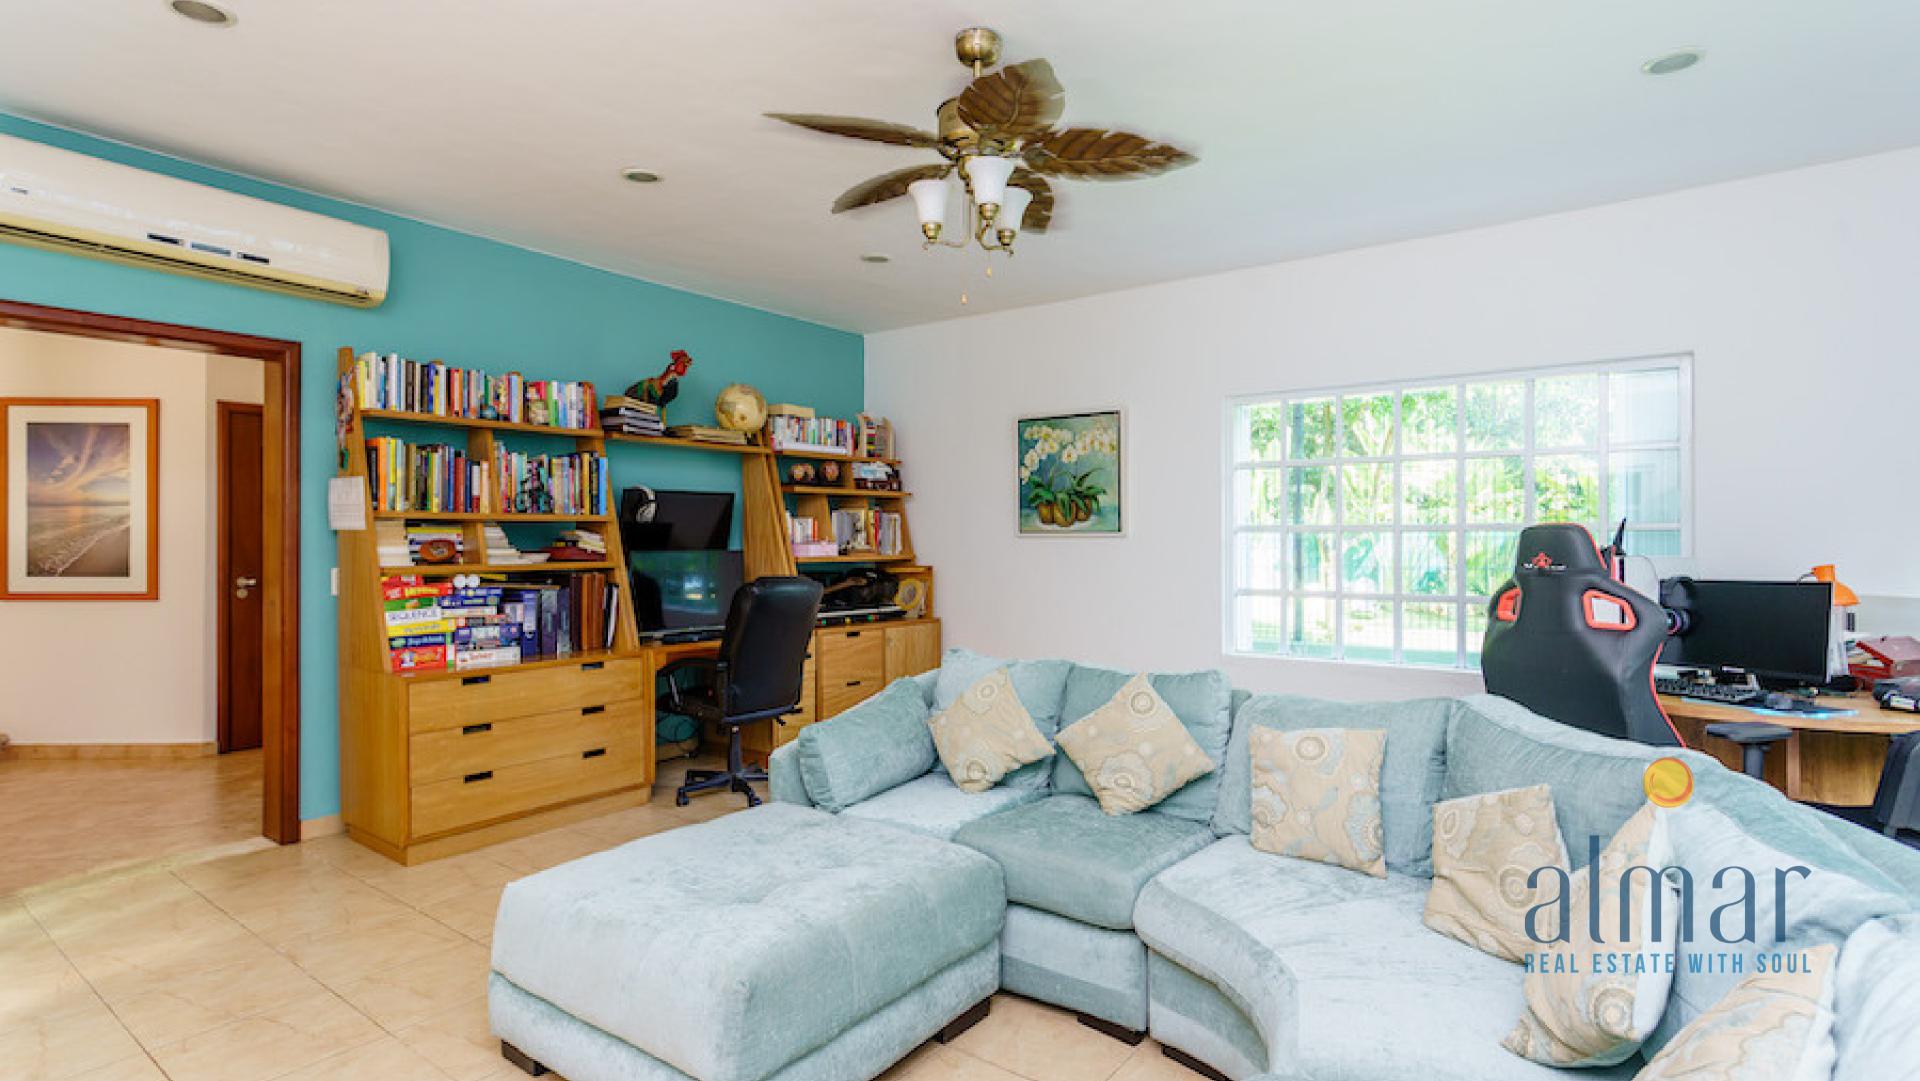

## Property

- Construction area: 359 m<sup>2</sup>
- Total area: 562 m²
- 3 bedrooms with private bathroom and walking closet
- 1 half bath
- Spacious kitchen, pantry and dining room
- Spacious family area
- Laundry room
- Service room
- Roof with studio room
- Large garden with covered area
- Direct access to amenities and the beach
- Parking spaces