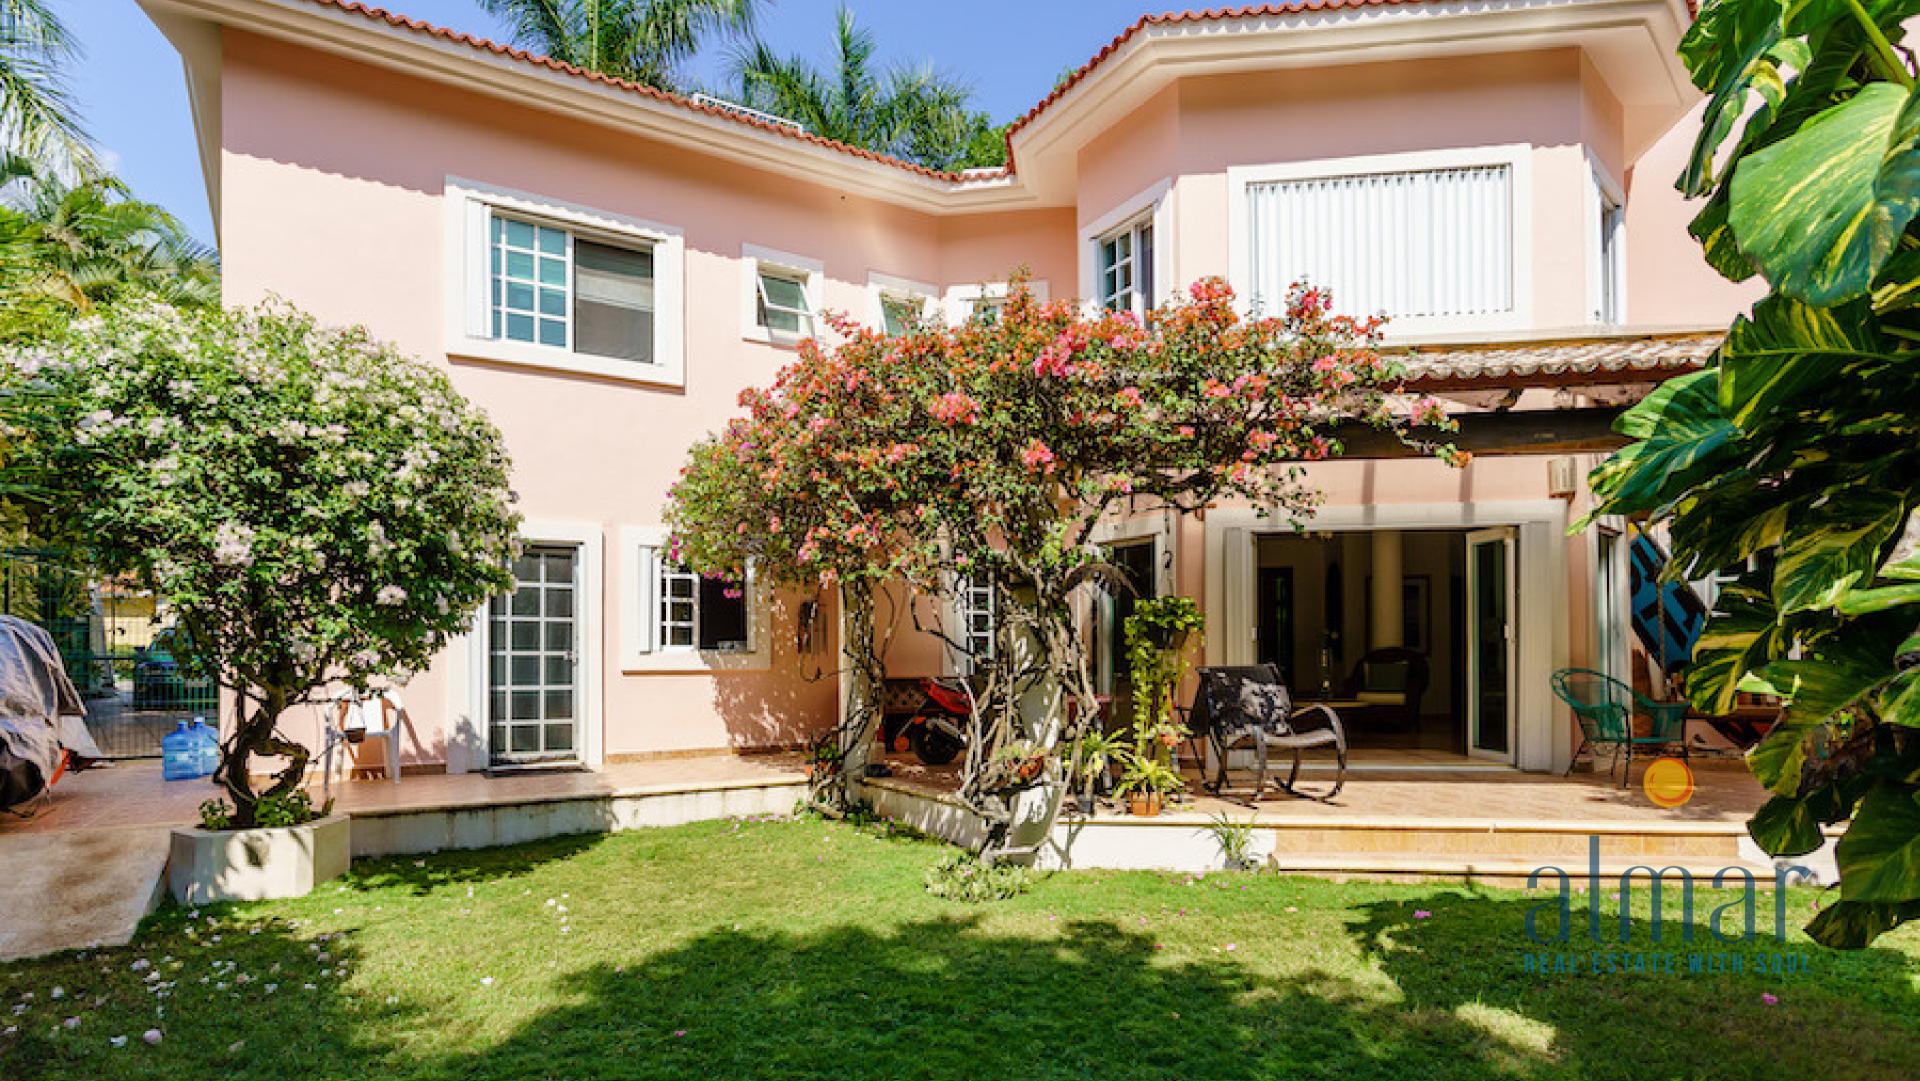

## Property

- Construction area: 359 m<sup>2</sup>
- Total area: 562 m²
- 3 bedrooms with private bathroom and walking closet
- 1 half bath
- Spacious kitchen, pantry and dining room
- Spacious family area
- Laundry room
- Service room
- Roof with studio room
- Large garden with covered area
- Direct access to amenities and the beach
- Parking spaces