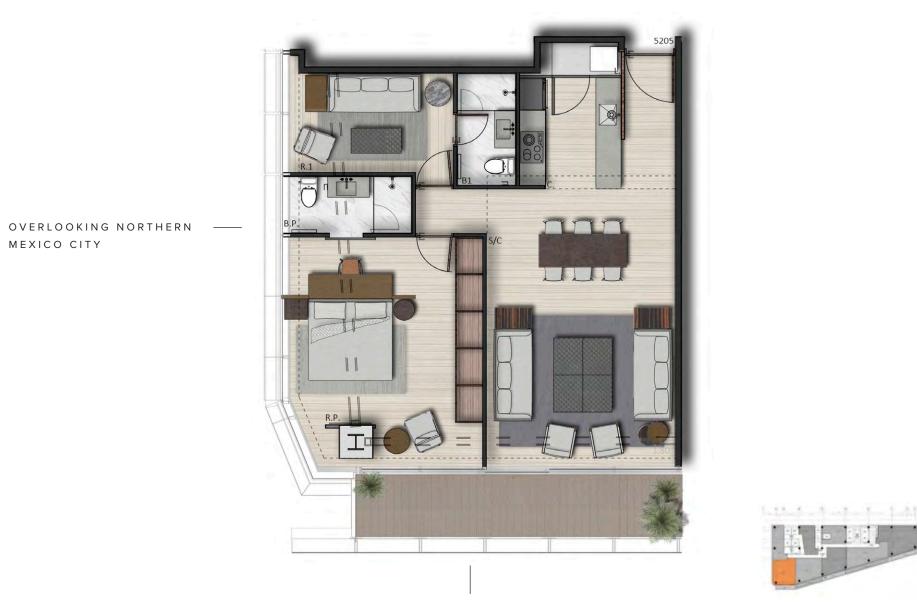

## **PROTOTYPE 04** (70 m 2 - 763 sq ft)

4804 4904 5104 5404

OVERLOOKING NORTHERN MEXICO CITY