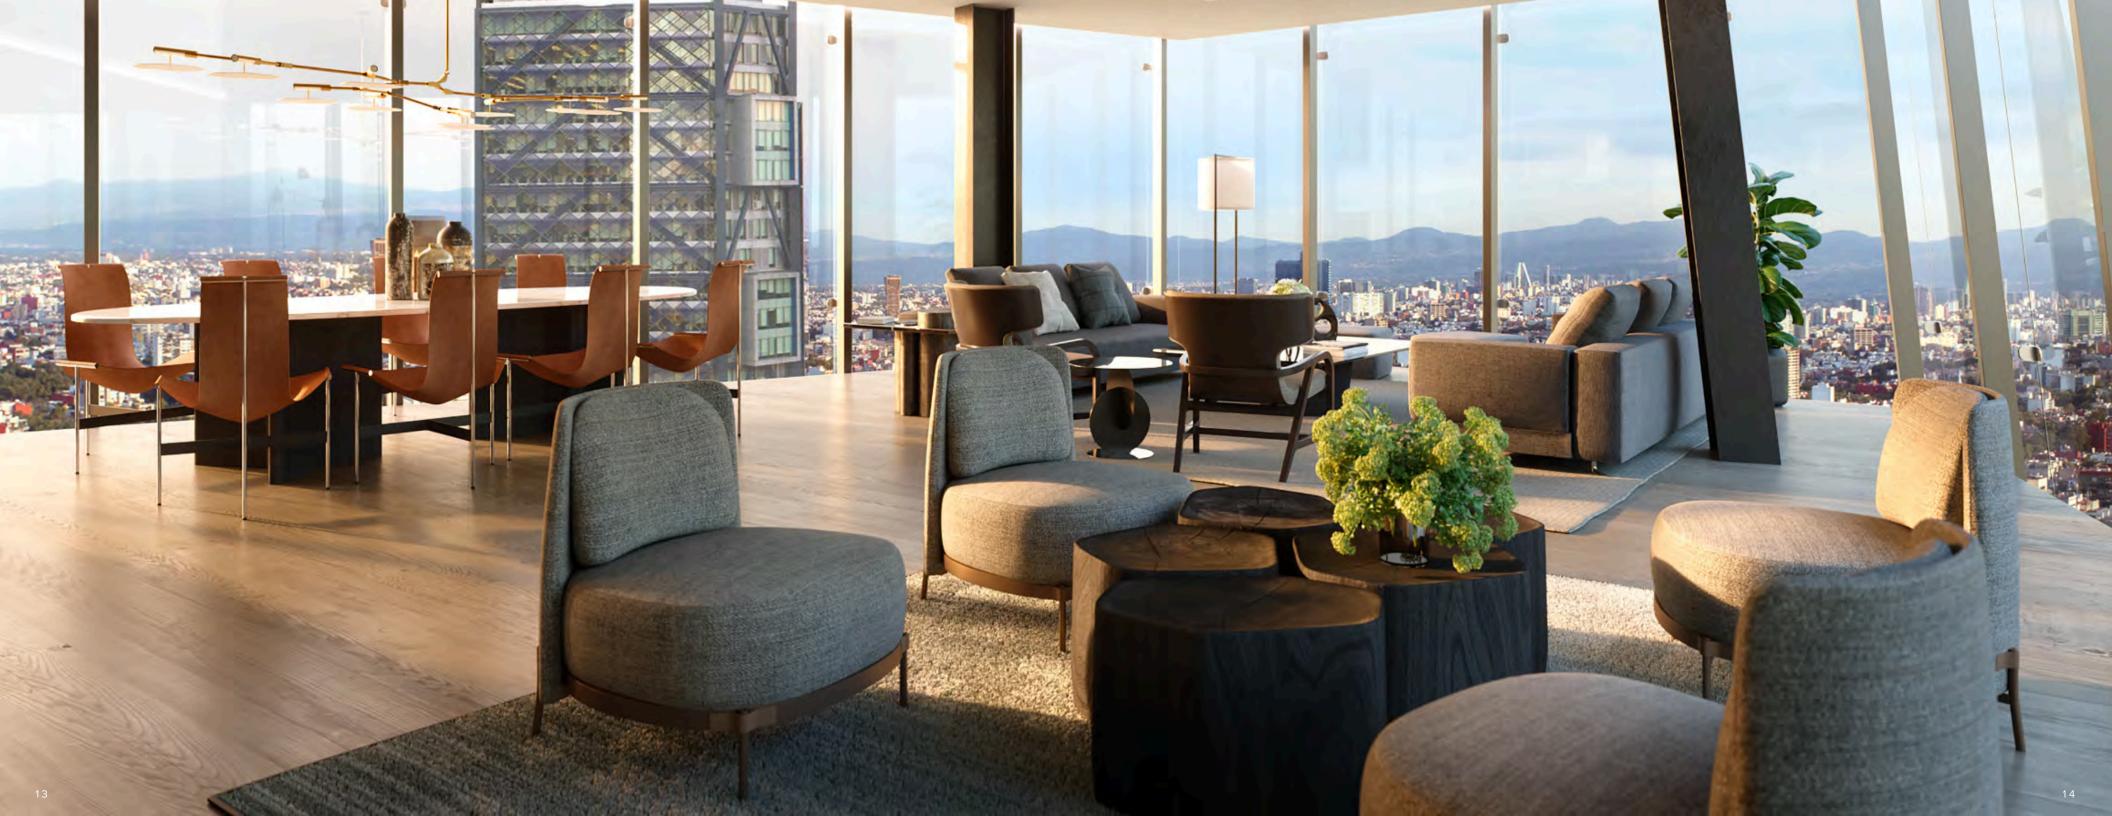

|         |                    |                  |  |
|        |       |   |   | I |                      | Sórano 6                                                         | TTCAD   | LTON RESIDENCES, N |                  |  |
|        |       |   |   |   |                      | Solano 8                                                         |         |                    |                  |  |
|        |       |   |   |   |                      | Sótano 9<br>Sótano 10 "THE R                                     | RITZ-CA | RLTON MEXICO CITY' | HOTEL (10 LEVELS |  |
|        |       |   |   |   |                      | Sótano 11                                                        |         | ESIDENTIAL LOBBY   |                  |  |











THE RITZ-CARLTON RESIDENCES, MEXICO CITY: A PLACE TO RETREAT, A PLACE TO LIVE.



## MASTER BEDROOM



### MASTER BATHROOM

ENJOY EVERYTHING THAT THE RESIDENCES HAVE FOR YOU. THE RESIDENCES HAVE A STATE-OF-THE-ART FULLY AUTOMATED UNDERGROUND PARKING.

(3)

◆ ■ CDMX

## RESIDENTIAL LOBBY



RESIDENTIAL LOBBY



## BUILDING FEATURES

- MIXED-USE DEVELOPMENT WITH OFFICES, RESIDENCES AND HOTEL ("THE RITZ-CARLTON MEXICO CITY").
- 58 STORIES HIGH.
- SPECTACULAR MOTOR LOBBY AND DOUBLE-HEIGHT SKY PH.
- FULLY AUTOMATIC UNDERGROUND PARKING SYSTEM AND VALET PARKING.
- VEHICLE EXITS TO PASEO DE LA REFORMA AND RÍO RÓDANO ST.
- PRIVATE HELIPAD

THE BUILDING HAS A DOUBLE FACADE IDEAL FOR TEMPERATURE CONTROL. KEEPING IT COOL IN SUMMER AND WARM IN WINTER. ITS OUTER FACADE HAS INLETS AND OUTLETS WHICH A