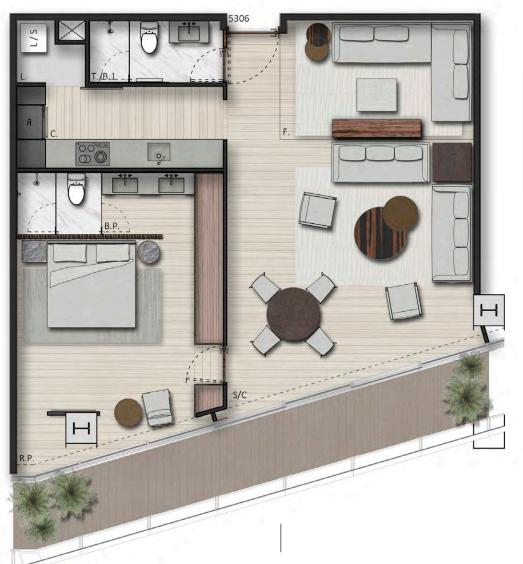

## PROT OTYPE 06 (122 m2 - 1,230 sq ft)

4806 5106 5306 5506

OVERLOOKING CHAPULTEPEC PARK