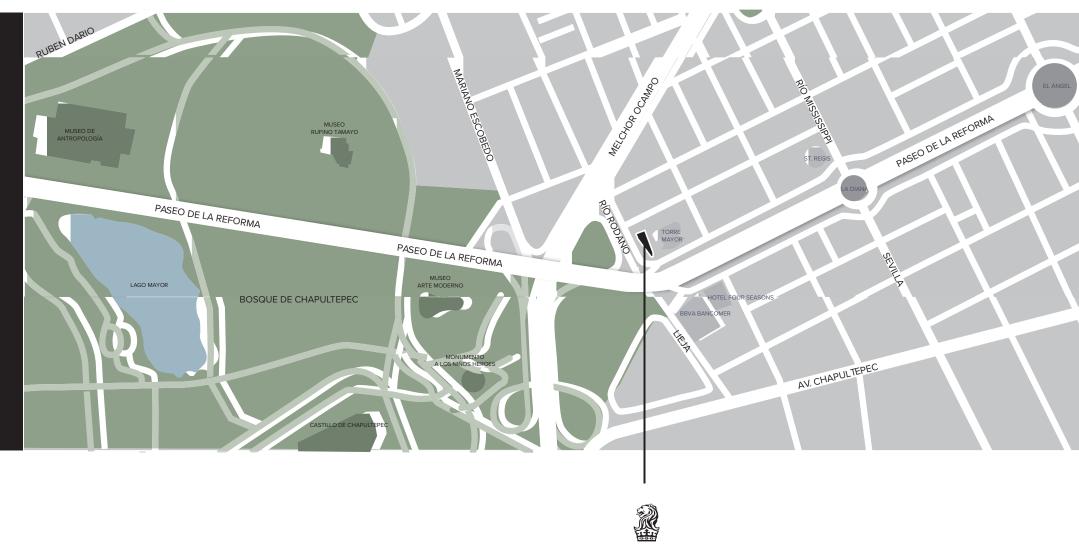

LOCATED AT THE ENTRANCE OF THE PASEO DE LA REFORMA, NEAR CHAPULTEPEC PARK AND ITS FAMOUS CASTLE THAT CAN BE SEEN FROM ABOVE. **THE RITZ-CARLTON RESIDENCES, MEXICO CITY**, OFFER PANORAMIC VIEWS. NOT ONLY OF THE SURROUNDING WOODS, BUT ALSO OF THE SOUTHERN, WESTERN AND NORTHERN PARTS OF THE CITY FORM ALL OF ITS FLOORS.

THE RITZ-CARLTON RESIDENCES, MEXICO CITY FEATURE A SPECTACULAR PLAZA WITH A MOTOR LOBBY. THERE IS ALSO VEHICLE ACCESS ON RÍO RÓDANO STREET AS WELL AS ON PASEO DE LA REFORMA.