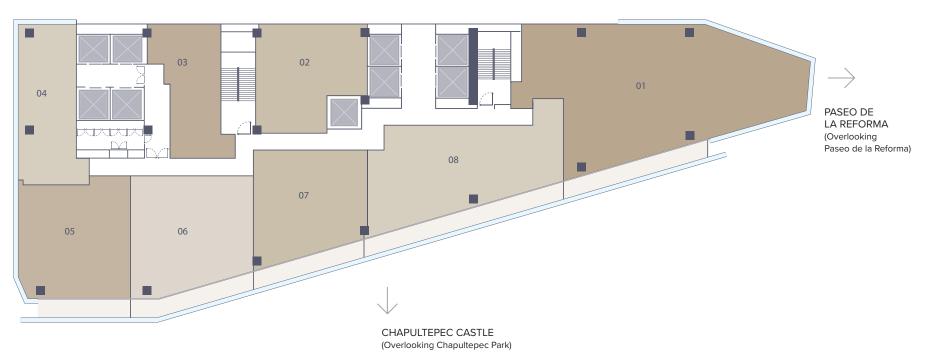

## PRO TOTYPE 01 (260 m2 - 2,810 sq ft)

FLOOR PLANS ARE REPRESENTATIVE, INTERIOR PROJECT MAY UNDERGO MODIFICATIONS, ACCORDING TO THE DEVELOPER'S CRITERIA.

OVERLOOKING THE CITY CENTER AND PASEO DE LA REFORMA TITIT TT OVERLOOKING CHAPULTEPEC PARK

5001

## **PROTOTYPE 04** (70 m 2 - 763 sq ft)

4804 4904 5104 5404

OVERLOOKING NORTHERN MEXICO CITY

# PROTOTYPE 05 (112 m 2-1,205 sq ft)

FLOOR PLANS ARE REPRESENTATIVE, INTERIOR PROJECT MAY UNDERGO MODIFICATIONS, ACCORDING TO THE DEVELOPER'S CRITERIA.

4805 4905

OVERLOOKING CHAPULTEPEC PARK

## PROT OTYPE 06 (122 m2 - 1,230 sq ft)

4806 5106 5306 5506

OVERLOOKING CHAPULTEPEC PARK

## PROTOTYPE 07 (104 m2 - 1,125 sq ft)

FLOOR PLANS ARE REPRESENTATIVE, INTERIOR PROJECT MAY UNDERGO MODIFICATIONS, ACCORDING TO THE DEVELOPER'S CRITERIA.

5207 5507

## PROTOTYPE 08 (165 m2 - 1,765 sq ft)

### 5008 5108

FAR MORE THAN A PROPERTY, **THE RITZ-CARLTON RESIDENCES, MEXICO CITY** IS A COMMUNITY DEFINED BY GREAT LIFESTYLE, ARCHITECTURE AND SOPHISTICATED DESIGNS.

B