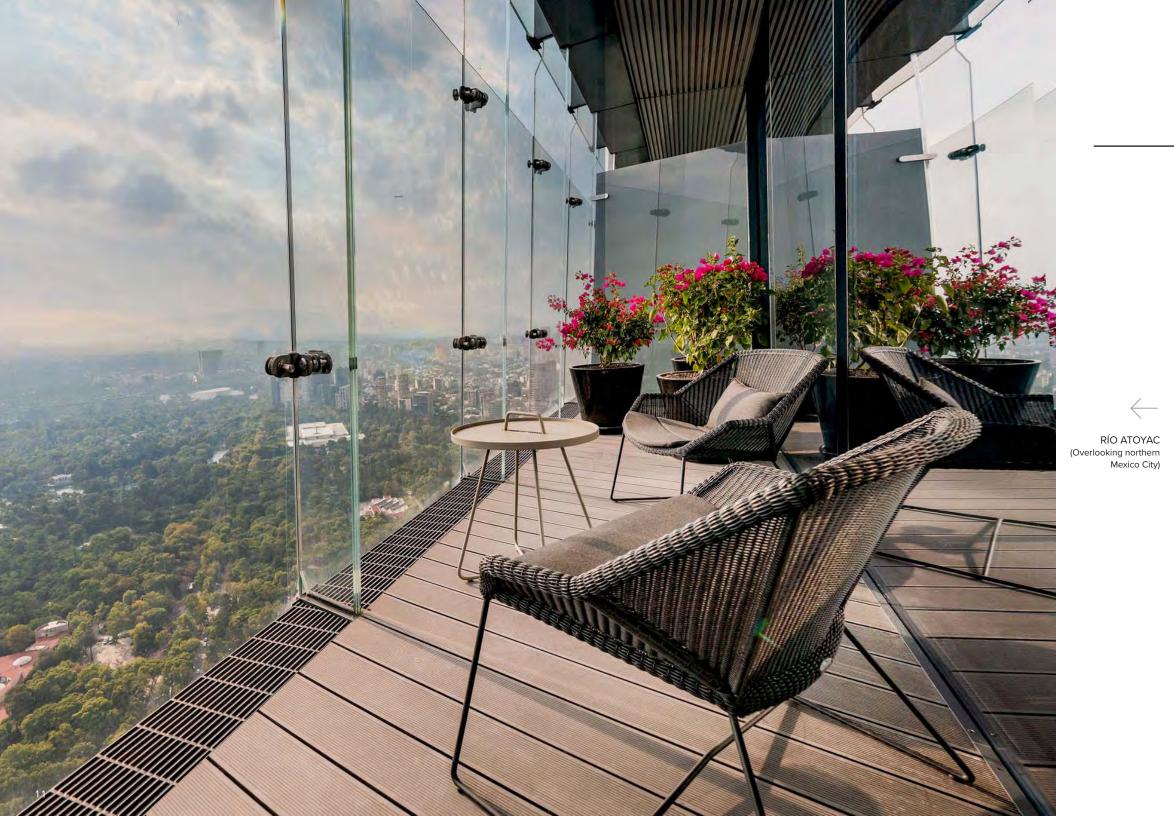

## **PROTOTYPE 04** (70 m 2 - 763 sq ft)

4804 4904 5104 5404

OVERLOOKING NORTHERN MEXICO CITY