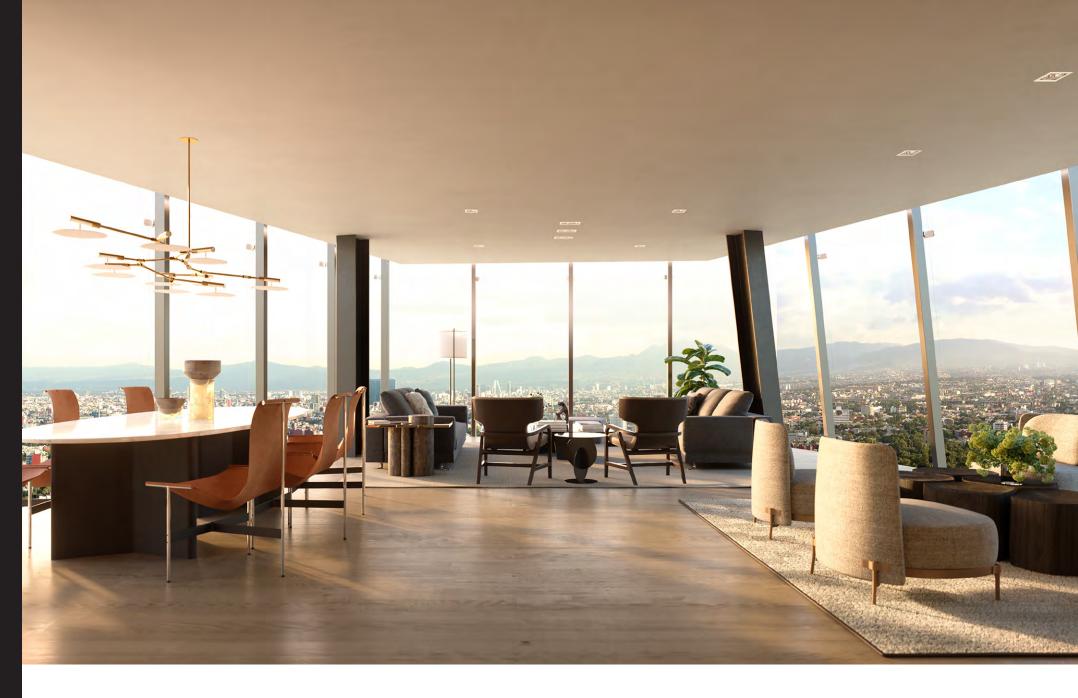

THE RITZ-CARLTON RESIDENCES, MEXICO CITY: A PLACE TO RETREAT, A PLACE TO LIVE.

## THE RESIDENCES HAVE:

- FLOOR PLANS FROM 60 M2 240 M2 (645 SQ. FT. 2,480 SQ. FT.)
- AVERAGE HEIGHTS OF 3.10 M (10.2 FT.)
- AN INDEPENDENT LOBBY AND DEDICATED, STATE-OF-THE-ART, HIGH-SPEED INTELLIGENT ELEVATORS
- ACCESS TO THE AMENITIES OF "THE RITZ-CARLTON MEXICO CITY" HOTEL, WITH PREFERENTIAL RATES
- PET-FRIENDLY DESIGN