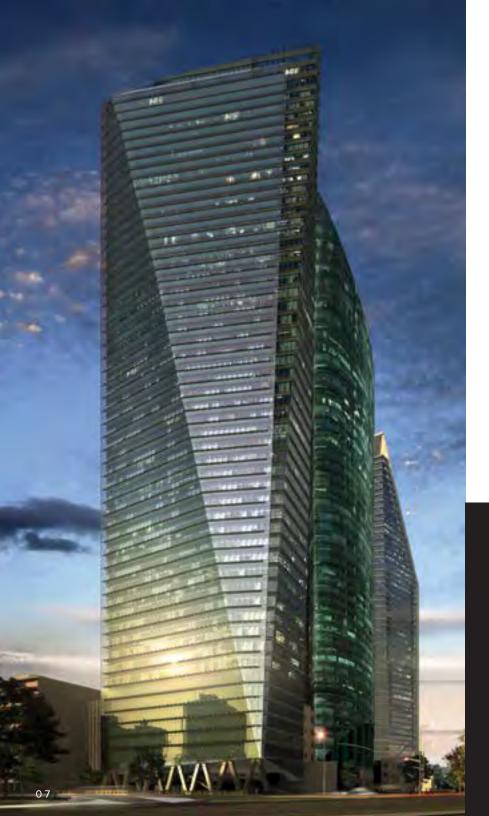

# A DIFFERENT PERSPECTIVE 58 STORIES-HIGH

# ITS 58 STORIES MAKES IT ONE OF THE TALLEST BUILDINGS IN MEXICO CITY.

IN THE UPPER SECTION (FLOORS 48-55) THE RITZ-CARLTON RESIDENCES, MEXICO CITY INCULDE 64 PRIVATE HOMES WITH SPECTACULAR PANORAMIC VIEWS OF CHAPULTEPEC PARK, INCLUDING ITS MAJESTIC CASTLE, AND ALSO TO THE WESTERN AND SOUTHERN PARTS OF MEXICO CITY.

## BUILDING FEATURES

- MIXED-USE DEVELOPMENT WITH OFFICES, RESIDENCES AND HOTEL ("THE RITZ-CARLTON MEXICO CITY").
- 58 STORIES HIGH.
- SPECTACULAR MOTOR LOBBY AND DOUBLE-HEIGHT SKY PH.
- FULLY AUTOMATIC UNDERGROUND PARKING SYSTEM AND VALET PARKING.
- VEHICLE EXITS TO PASEO DE LA REFORMA AND RÍO RÓDANO ST.
- PRIVATE HELIPAD