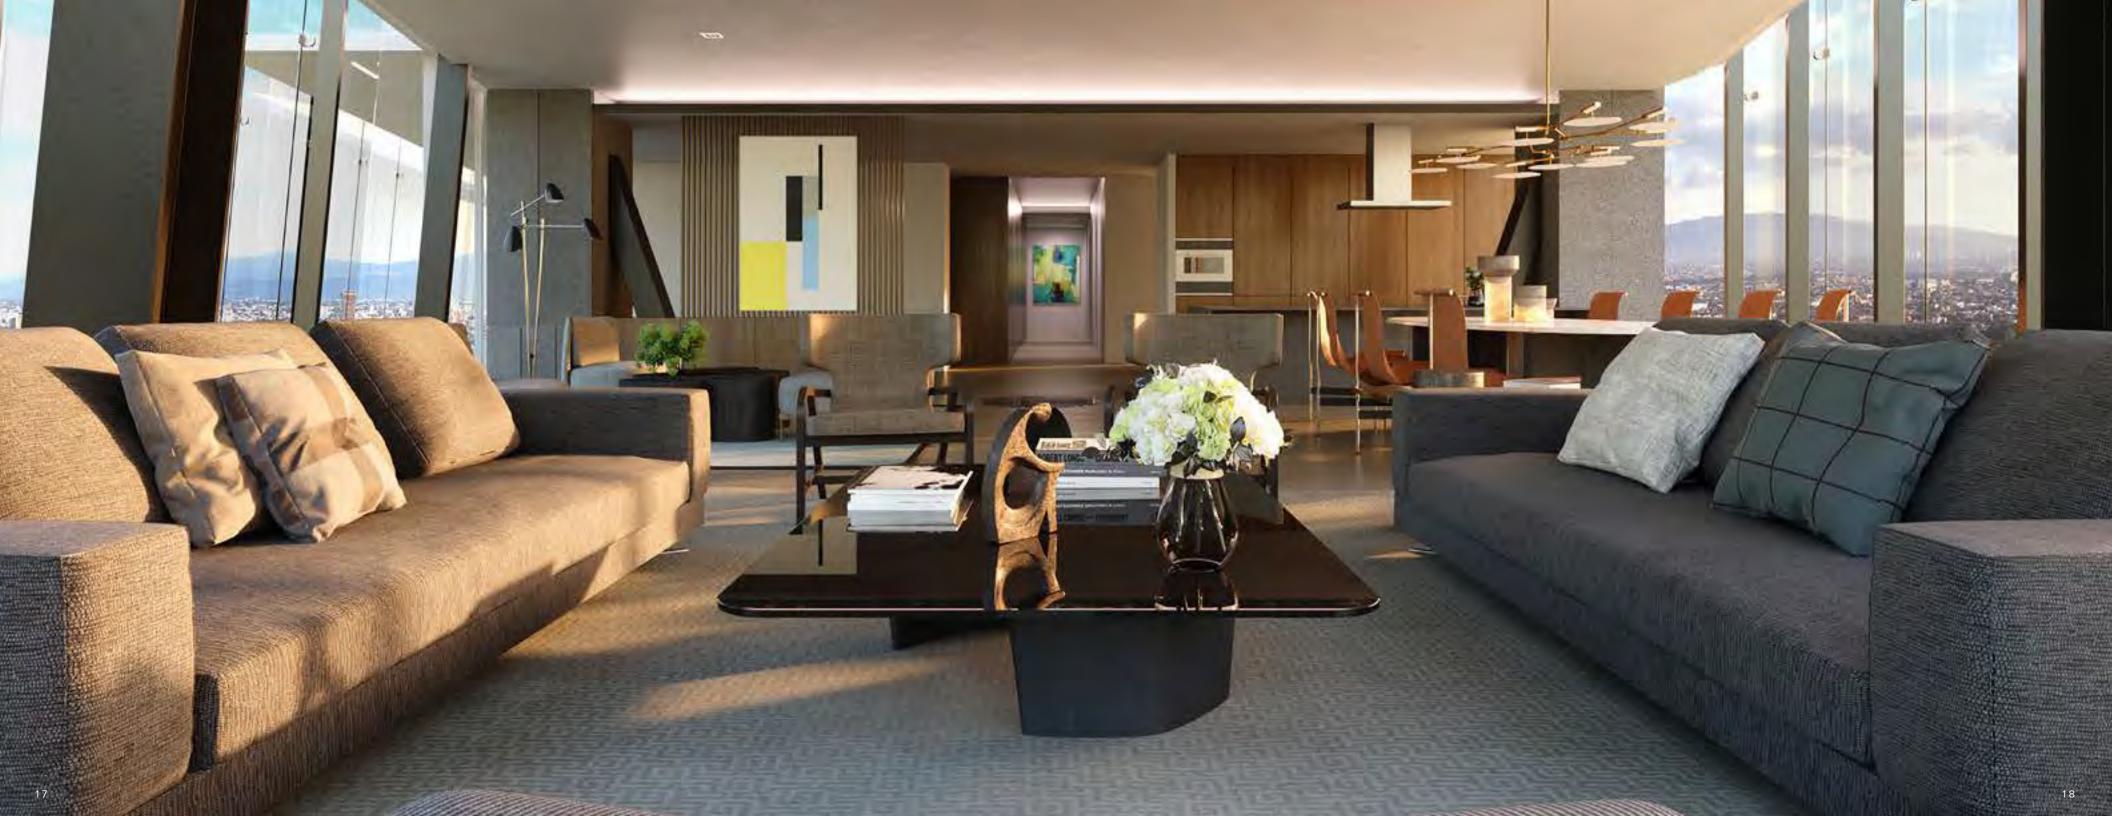

|  |
|        |       |   |   | I |                      | Sórano 6                                                         | TTCAD   | LTON RESIDENCES, N |                  |  |
|        |       |   |   |   |                      | Solano 8                                                         |         |                    |                  |  |
|        |       |   |   |   |                      | Sótano 9<br>Sótano 10 "THE R                                     | RITZ-CA | RLTON MEXICO CITY' | HOTEL (10 LEVELS |  |
|        |       |   |   |   |                      | Sótano 11                                                        |         | ESIDENTIAL LOBBY   |                  |  |











THE RITZ-CARLTON RESIDENCES, MEXICO CITY: A PLACE TO RETREAT, A PLACE TO LIVE.



## MASTER BEDROOM



### MASTER BATHROOM

ENJOY EVERYTHING THAT THE RESIDENCES HAVE FOR YOU. THE RESIDENCES HAVE A STATE-OF-THE-ART FULLY AUTOMATED UNDERGROUND PARKING.

(3)

◆ ■ CDMX

## RESIDENTIAL LOBBY



RESIDENTIAL LOBBY



## BUILDING FEATURES

- MIXED-USE DEVELOPMENT WITH OFFICES, RESIDENCES AND HOTEL ("THE RITZ-CARLTON MEXICO CITY").
- 58 STORIES HIGH.
- SPECTACULAR MOTOR LOBBY AND DOUBLE-HEIGHT SKY PH.
- FULLY AUTOMATIC UNDERGROUND PARKING SYSTEM AND VALET PARKING.
- VEHICLE EXITS TO PASEO DE LA REFORMA AND RÍO RÓDANO ST.
- PRIVATE HELIPAD

THE BUILDING HAS A DOUBLE FACADE IDEAL FOR TEMPERATURE CONTROL. KEEPING IT COOL IN SUMMER AND WARM IN WINTER. ITS OUTER FACADE HAS INLETS AND OUTLETS WHICH ALLOW AIR TO CIRCULATE TO THE RESIDENCES AND ITS SPACIOUS TERRACES, WHILE THE INNER F