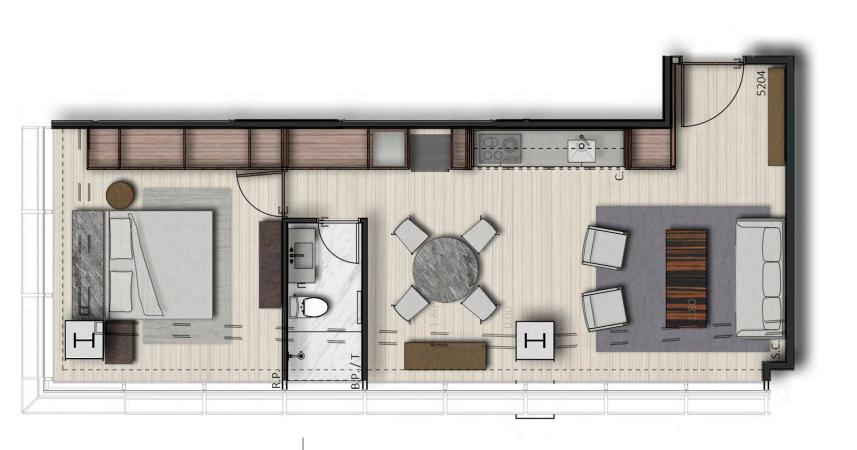

## PRO TOTYPE 01 (260 m2 - 2,810 sq ft)

FLOOR PLANS ARE REPRESENTATIVE, INTERIOR PROJECT MAY UNDERGO MODIFICATIONS, ACCORDING TO THE DEVELOPER'S CRITERIA.

OVERLOOKING THE CITY CENTER AND PASEO DE LA REFORMA TITIT TT OVERLOOKING CHAPULTEPEC PARK

5001