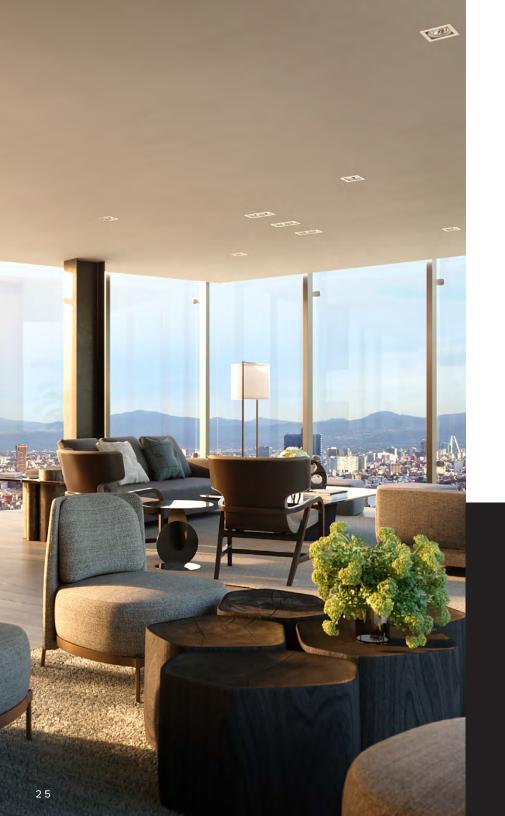

| Solano 8                                                         |         |                    |                  |  |
|        |       |   |   |   |                      | Sótano 9<br>Sótano 10 "THE R                                     | RITZ-CA | RLTON MEXICO CITY' | HOTEL (10 LEVELS |  |
|        |       |   |   |   |                      | Sótano 11                                                        |         | ESIDENTIAL LOBBY   |                  |  |











THE RITZ-CARLTON RESIDENCES, MEXICO CITY: A PLACE TO RETREAT, A PLACE TO LIVE.



## MASTER BEDROOM



### MASTER BATHROOM

ENJOY EVERYTHING THAT THE RESIDENCES HAVE FOR YOU. THE RESIDENCES HAVE A STATE-OF-THE-ART FULLY AUTOMATED UNDERGROUND PARKING.

(3)

◆ ■ CDMX

## RESIDENTIAL LOBBY



RESIDENTIAL LOBBY



## BUILDING FEATURES

- MIXED-USE DEVELOPMENT WITH OFFICES, RESIDENCES AND HOTEL ("THE RITZ-CARLTON MEXICO CITY").
- 58 STORIES HIGH.
- SPECTACULAR MOTOR LOBBY AND DOUBLE-HEIGHT SKY PH.
- FULLY AUTOMATIC UNDERGROUND PARKING SYSTEM AND VALET PARKING.
- VEHICLE EXITS TO PASEO DE LA REFORMA AND RÍO RÓDANO ST.
- PRIVATE HELIPAD

THE BUILDING HAS A DOUBLE FACADE IDEAL FOR TEMPERATURE CONTROL. KEEPING IT COOL IN SUMMER AND WARM IN WINTER. ITS OUTER FACADE HAS INLETS AND OUTLETS WHICH ALLOW AIR TO CIRCULATE TO THE RESIDENCES AND ITS SPACIOUS TERRACES, WHILE THE INNER FACADE PROVIDES A HERMETIC SEAL.

## MOST IMPORTANT FEATURES OF THE RITZ-CARLTON RESIDENCES, MEXICO CITY®

## SUSTAINABILITY

- EXCELLENT FLOOR-TO-CEILING CLEARANCES.
- SPECTACULAR NATURAL LIGHTING.
- OPTIMAL USE OF WATER AND ELECT