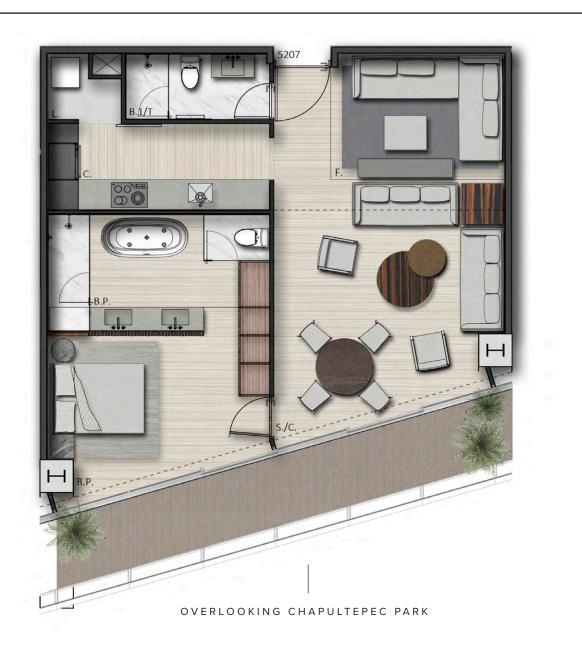

## PROTOTYPE 07 (104 m2 - 1,125 sq ft)

FLOOR PLANS ARE REPRESENTATIVE, INTERIOR PROJECT MAY UNDERGO MODIFICATIONS, ACCORDING TO THE DEVELOPER'S CRITERIA.

5207 5507