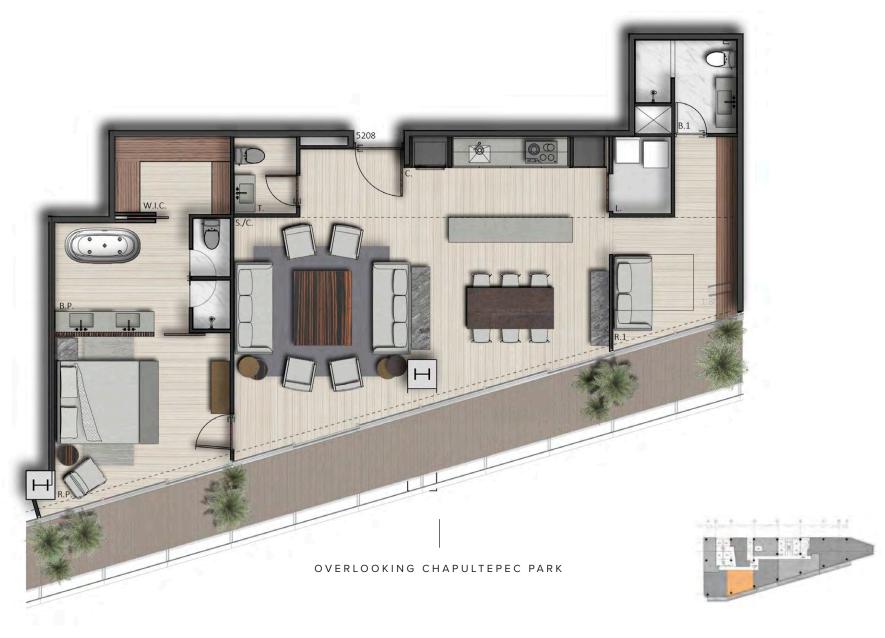

## PROTOTYPE 07 (104 m2 - 1,125 sq ft)

FLOOR PLANS ARE REPRESENTATIVE, INTERIOR PROJECT MAY UNDERGO MODIFICATIONS, ACCORDING TO THE DEVELOPER'S CRITERIA.

5207 5507