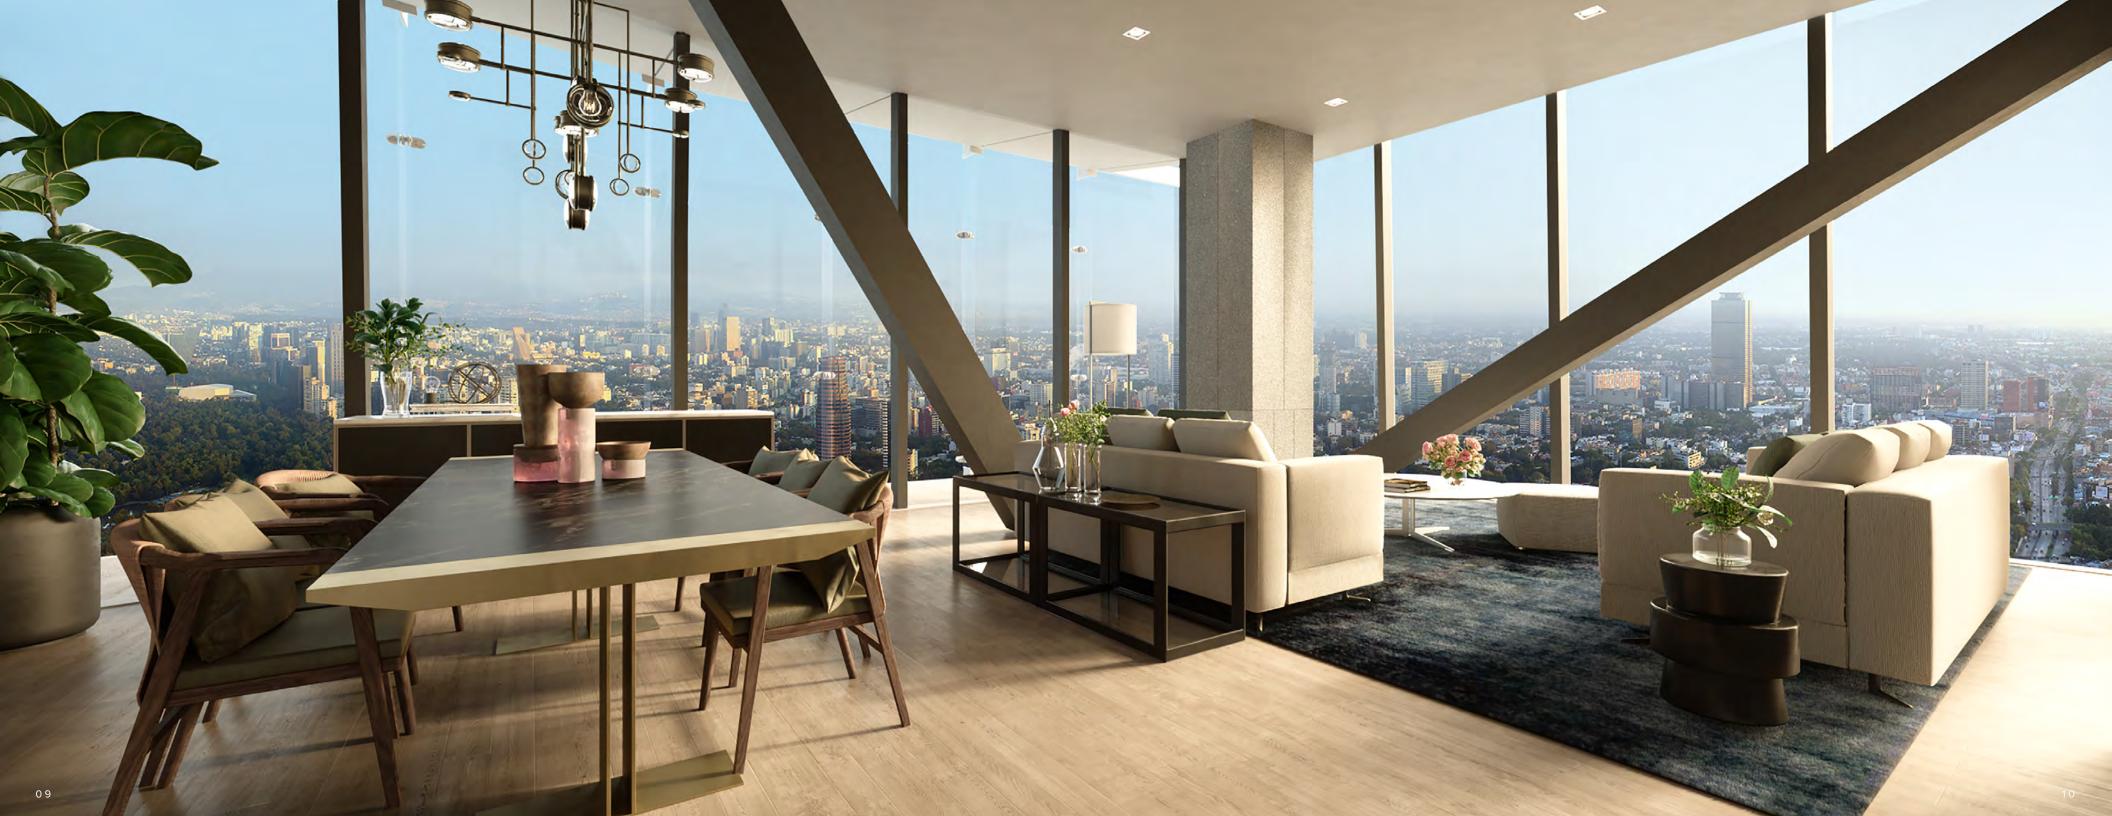

THE RITZ-CARLTON RESIDENCES, MEXICO CITY: A PLACE TO RETREAT, A PLACE TO LIVE.

## THE RESIDENCES HAVE:

- FLOOR PLANS FROM 60 M2 240 M2 (645 SQ. FT. 2,480 SQ. FT.)
- AVERAGE HEIGHTS OF 3.10 M (10.2 FT.)
- AN INDEPENDENT LOBBY AND DEDICATED, STATE-OF-THE-ART, HIGH-SPEED INTELLIGENT ELEVATORS
- ACCESS TO THE AMENITIES OF "THE RITZ-CARLTON MEXICO CITY" HOTEL, WITH PREFERENTIAL RATES
- PET-FRIENDLY DESIGN