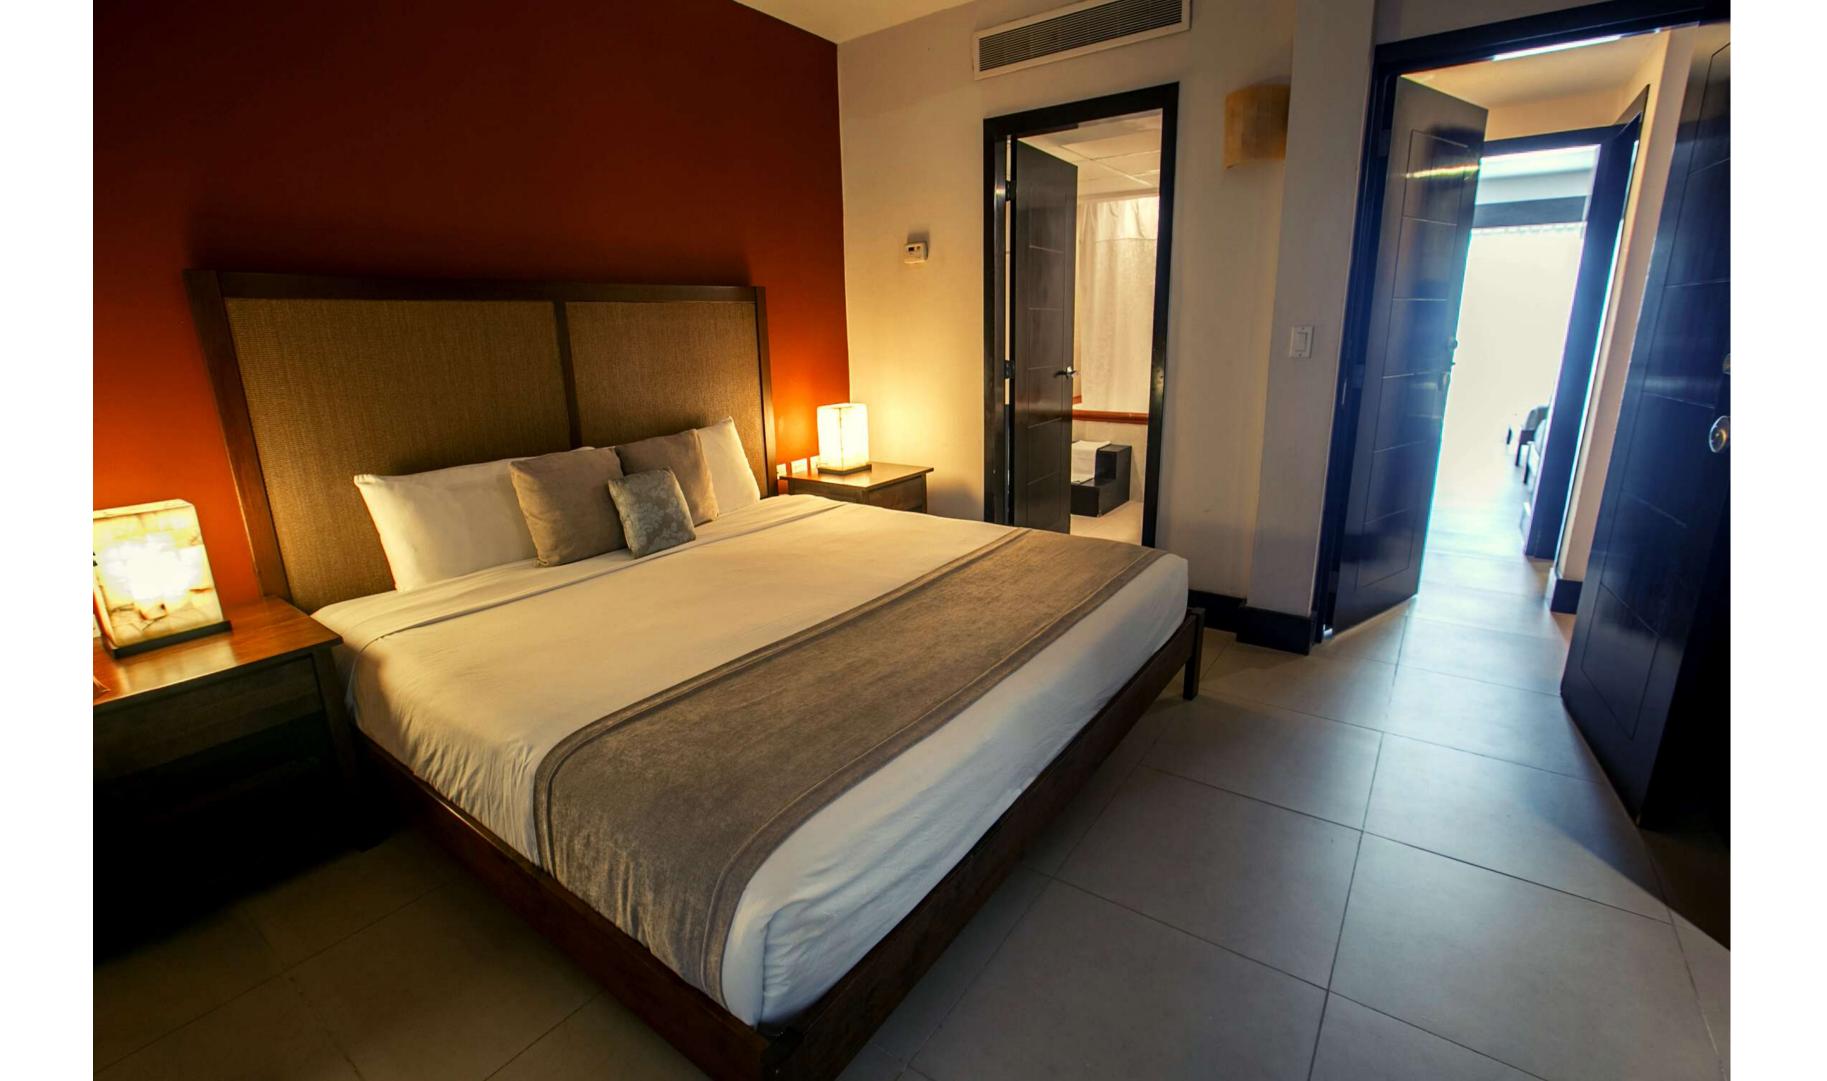

#### FEATURES

- Fully equipped and furnished
- Terrace 333.25 ft<sup>2</sup>
- Interior surface 1953.54 ft<sup>2</sup>
- Total area 2286.79  $ft^2$
- Master bedroom: King-size bed, walk-in closet and full bathroom
- Bedroom 2: King size bed with full bathroom
- Bedroom 3: Two double beds with full bathroom
- Living room and dining room
- Air conditioning and TV
- Kitchen fully equipped
- Maintenance fee USD 539 per month