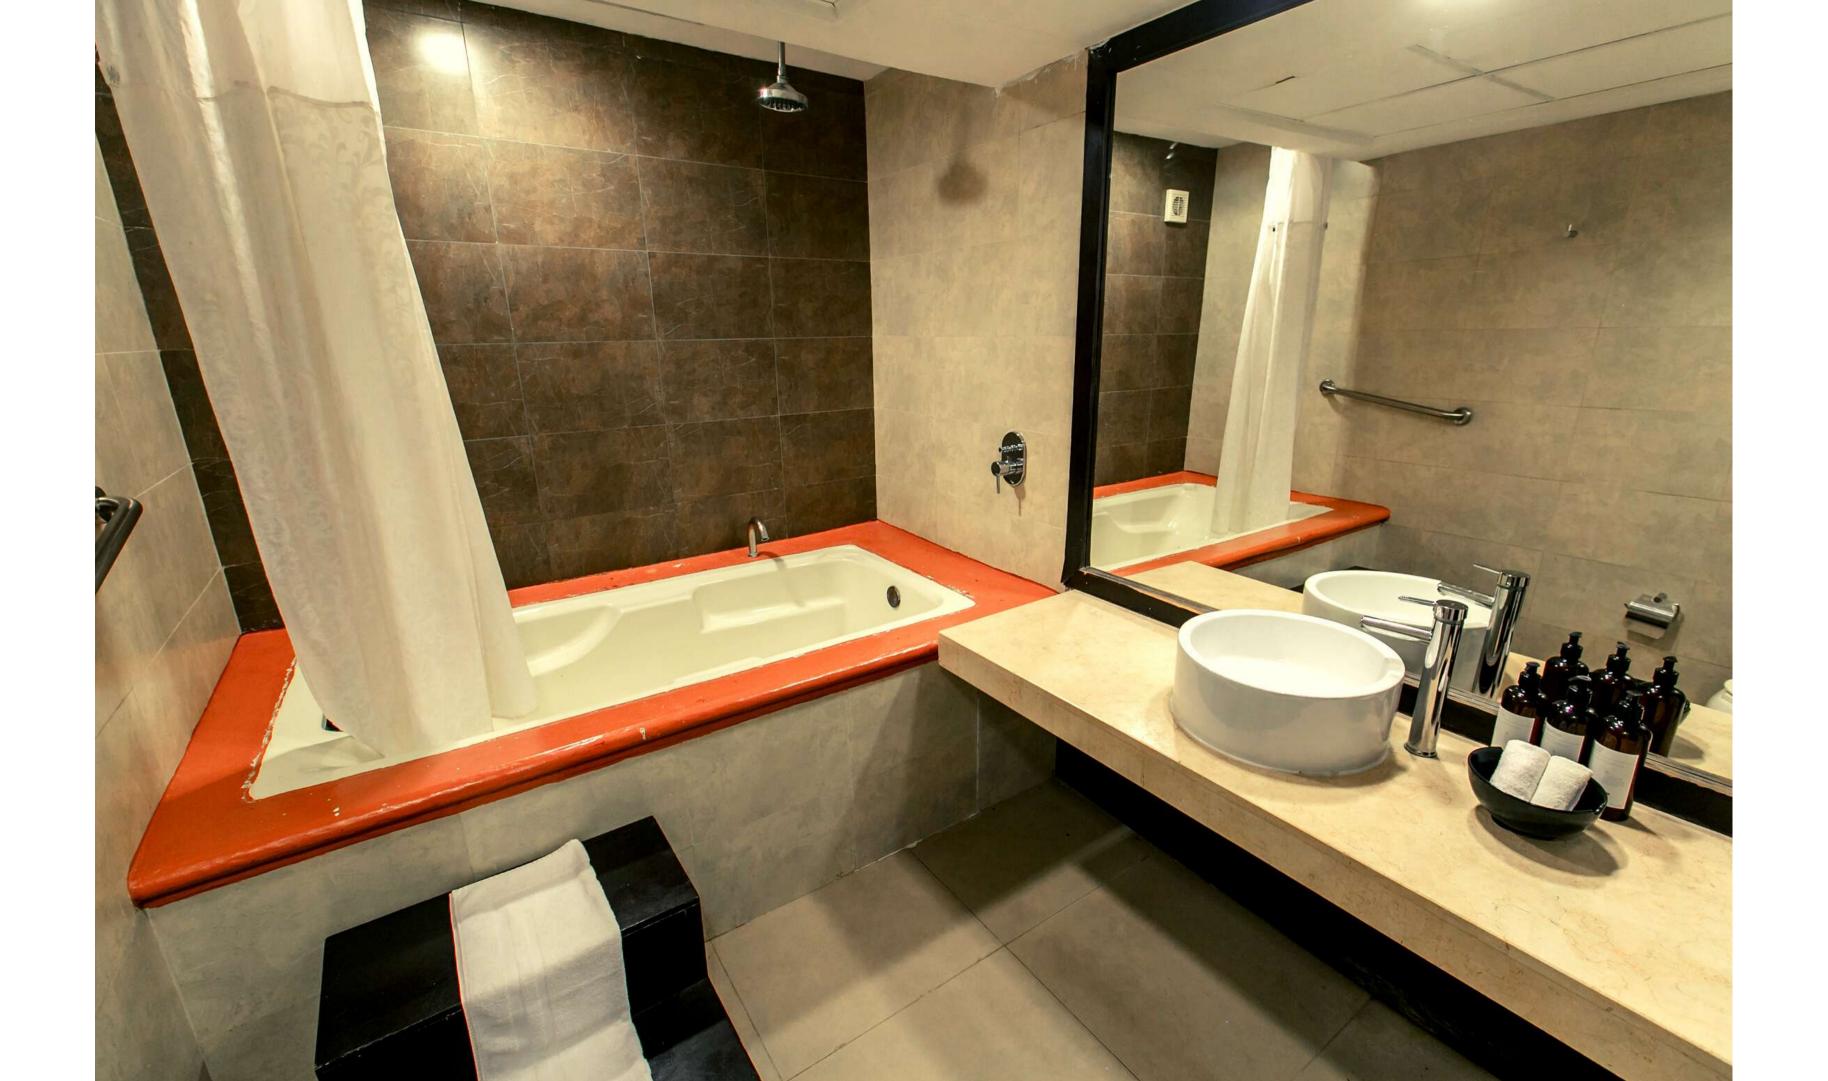

#### FEATURES

- Fully equipped and furnished
- Terrace 333.25 ft<sup>2</sup>
- Interior surface 1953.54 ft<sup>2</sup>
- Total area 2286.79  $ft^2$
- Master bedroom: King-size bed, walk-in closet and full bathroom
- Bedroom 2: King size bed with full bathroom
- Bedroom 3: Two double beds with full bathroom
- Living room and dining room
- Air conditioning and TV
- Kitchen fully equipped
- Maintenance fee USD 539 per month