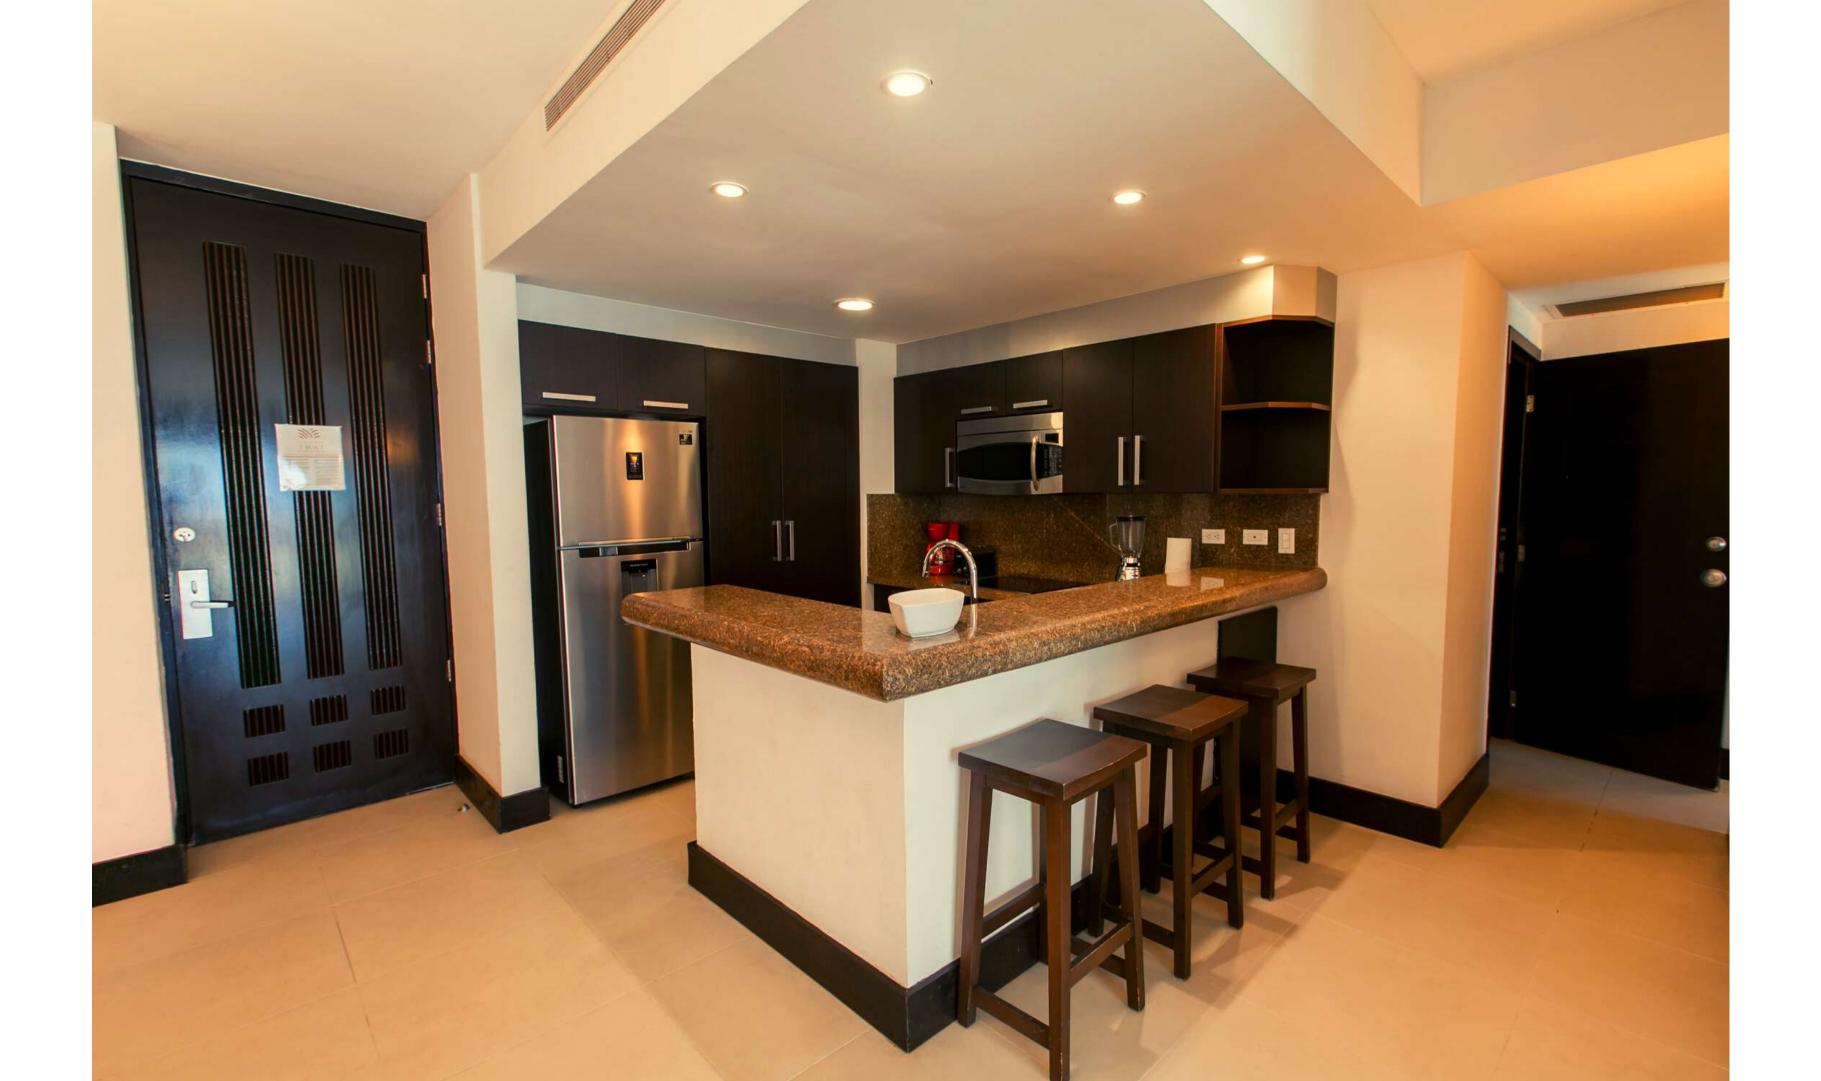

#### FEATURES

- Fully equipped and furnished
- Terrace 333.25 ft<sup>2</sup>
- Interior surface 1953.54 ft<sup>2</sup>
- Total area 2286.79  $ft^2$
- Master bedroom: King-size bed, walk-in closet and full bathroom
- Bedroom 2: King size bed with full bathroom
- Bedroom 3: Two double beds with full bathroom
- Living room and dining room
- Air conditioning and TV
- Kitchen fully equipped
- Maintenance fee USD 539 per month