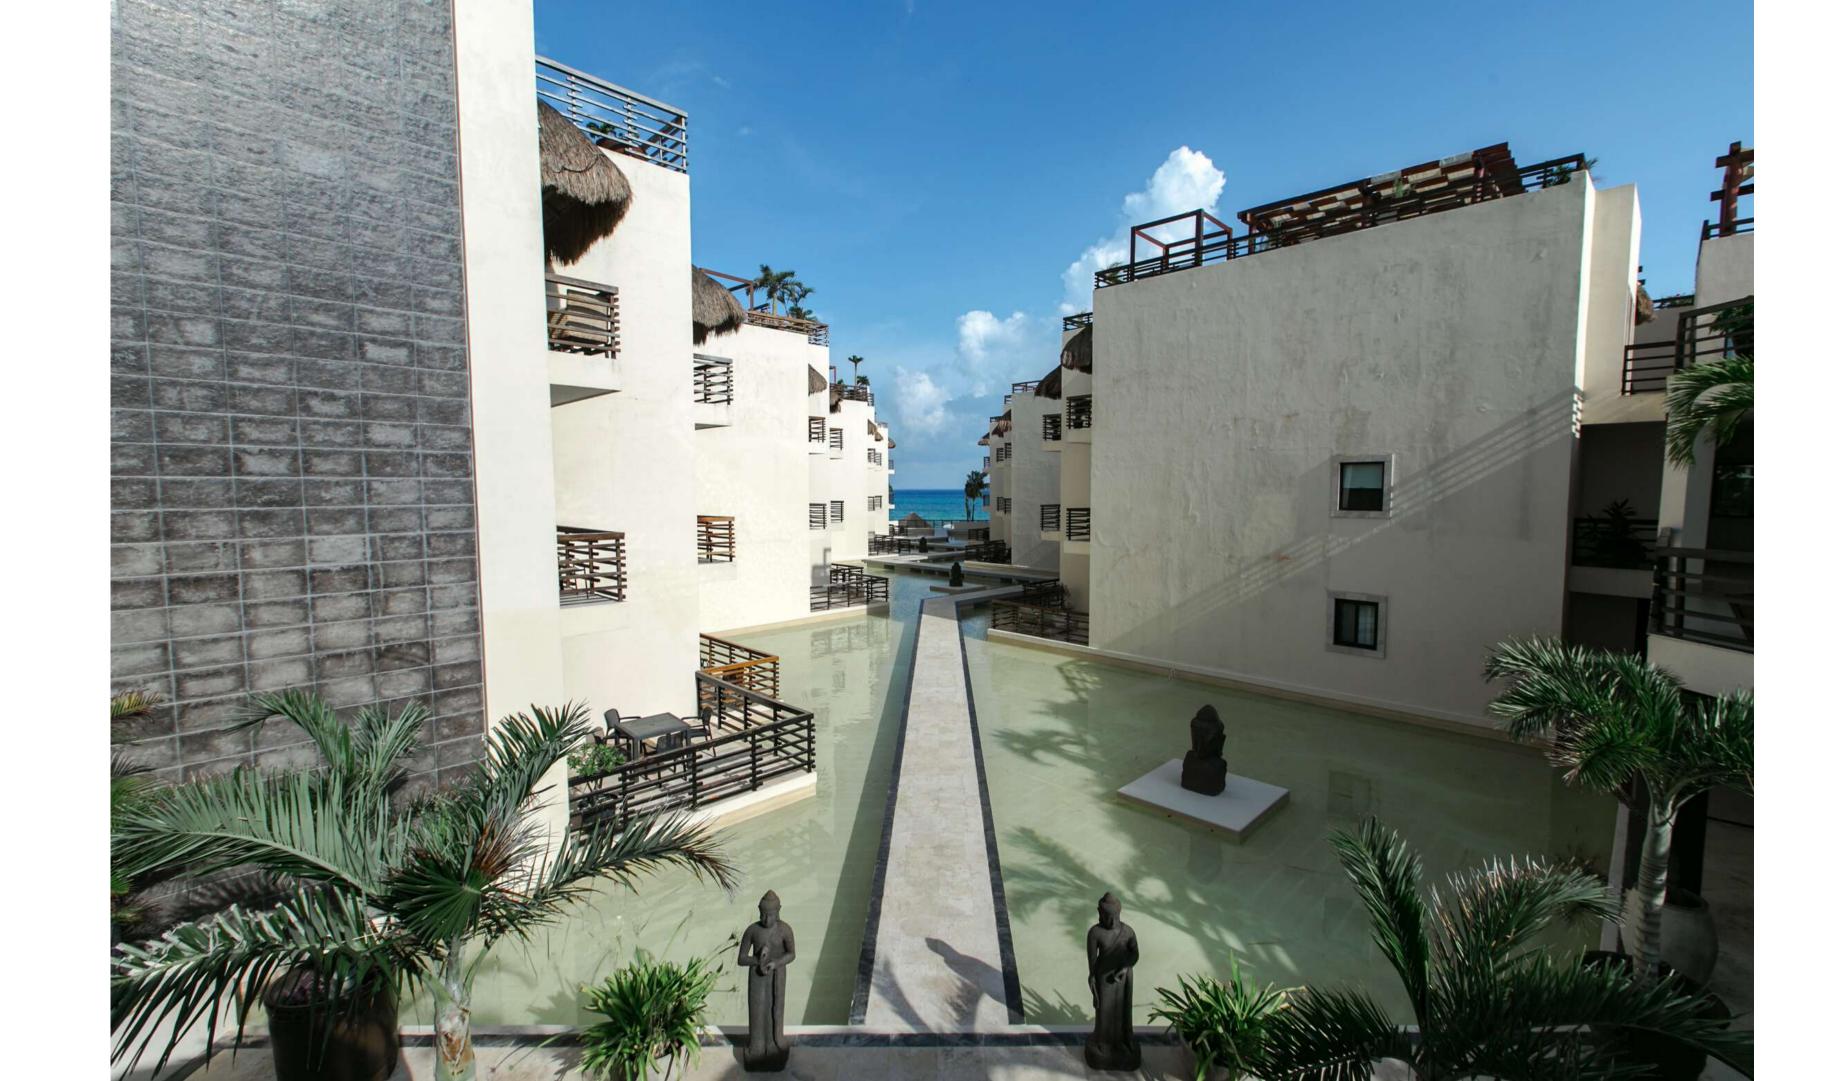

#### THE APARTMENT

This spacious apartment is located on the first floor of the condominium, which makes its access to the beach closer.

It has 2286.79 ft<sup>2</sup> of construction with a large terrace that has a partial view of the sea. Inside it has a door that communicates to the loft allowing it to be independent and divided into an apartment with 2 bedrooms and a loft, or to make it 3 bedrooms with 2 independent entrances.

#### LOCATION

Located 55 km south of the Cancun International Airport, just 5 minutes walking from the center of Playa del Carmen, and a few steps from the best clubs in Playa: Kool, Coralina and Mamitas.