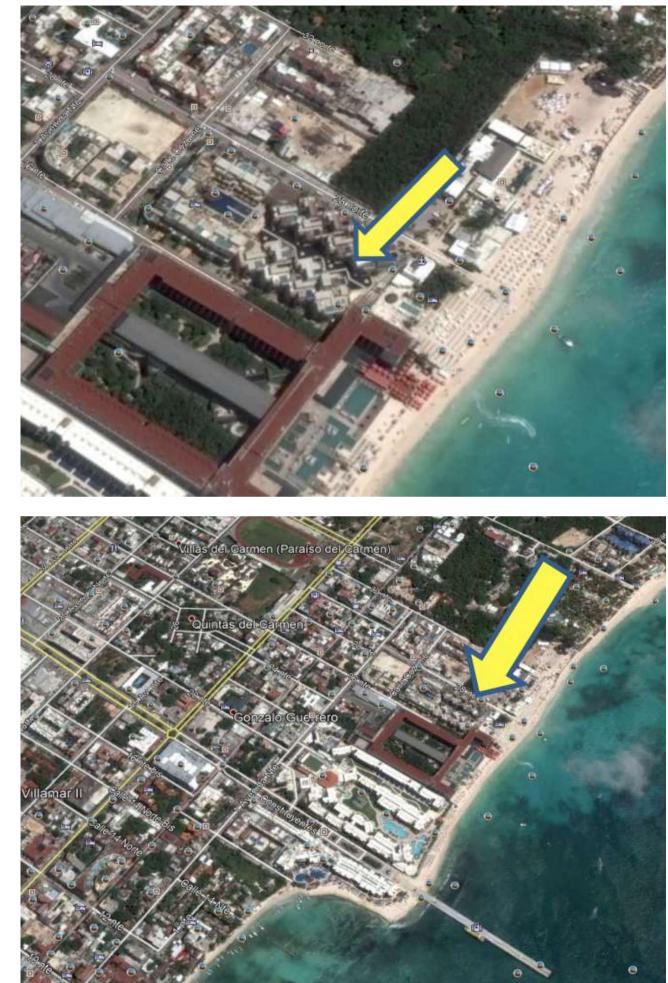

#### LOCATION

Located 55 km south of the Cancun International Airport, just 5 minutes walking from the center of Playa del Carmen, and a few steps from the best clubs in Playa: Kool, Coralina and Mamitas.

AV. COZUMEL MANZANA 81, LOTE 01, COLONIA XAMAN-HA, CONDO ALDEA THAI, SOLIDARIDAD QUINTANA ROO.