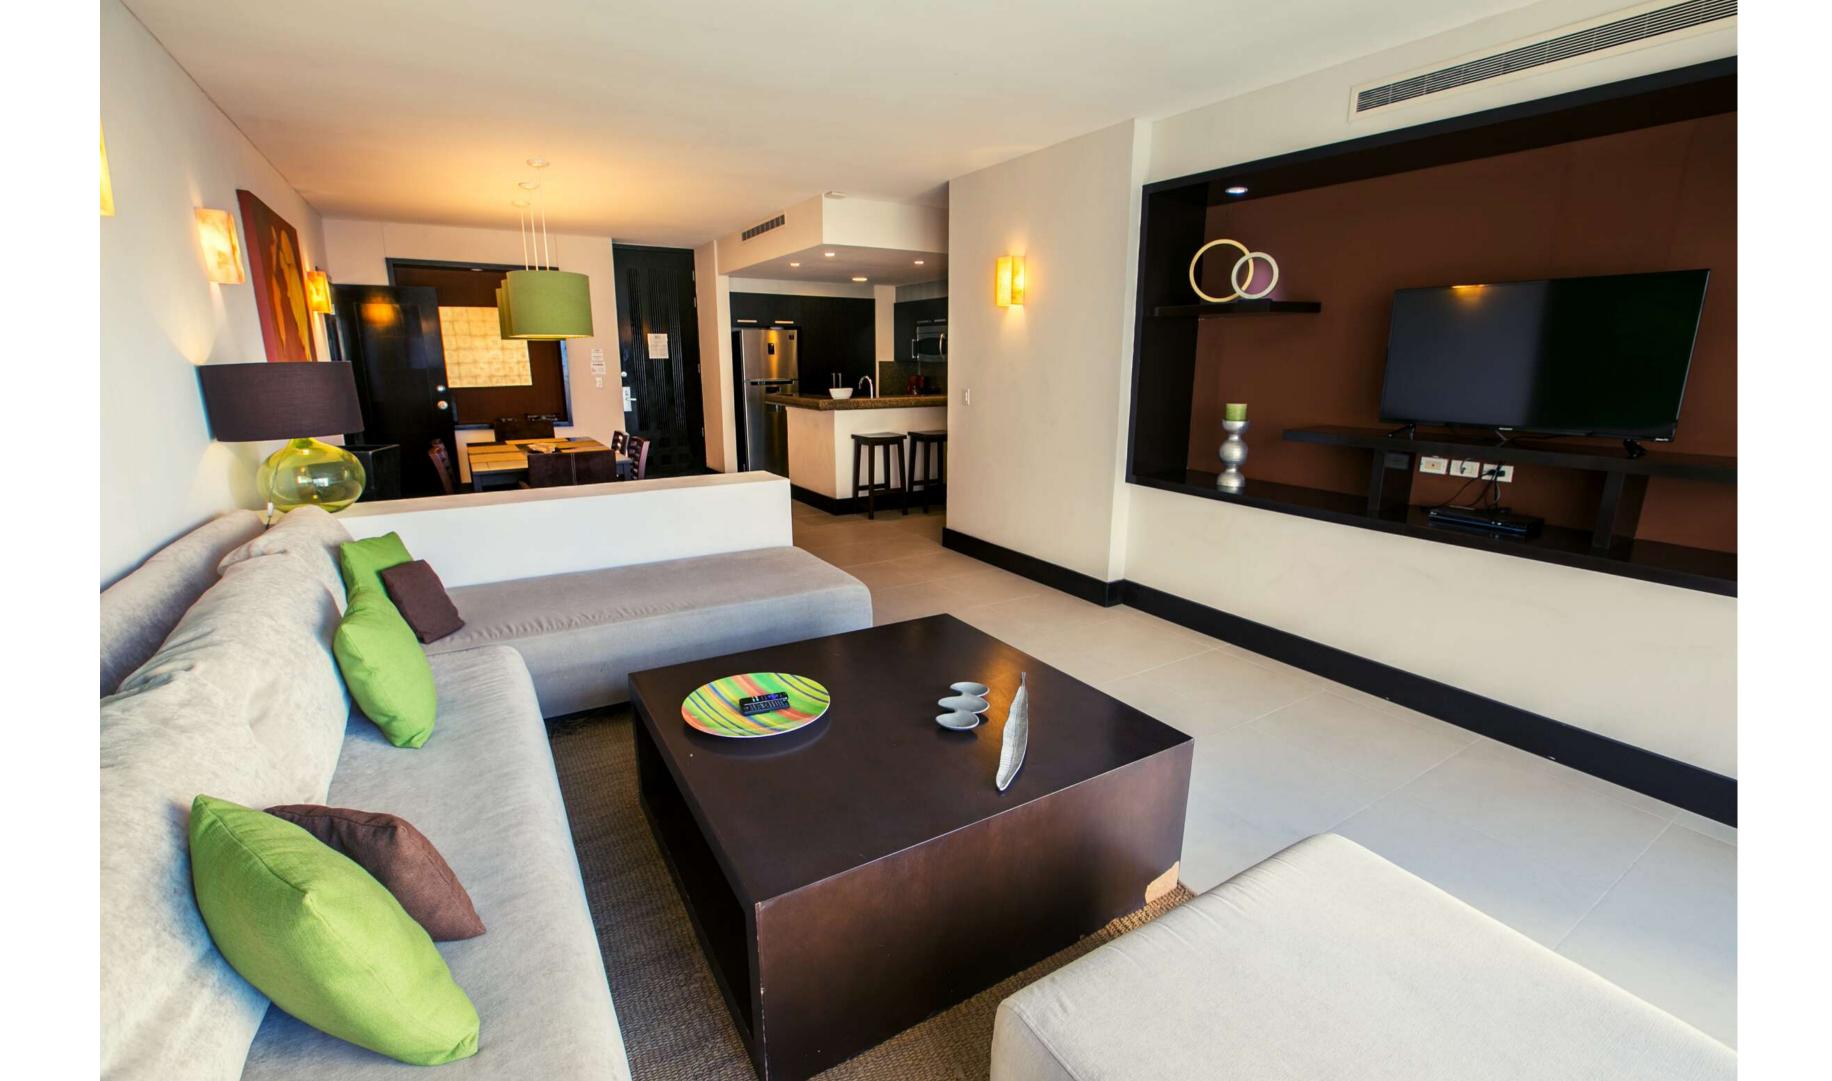

#### THE APARTMENT

This spacious apartment is located on the first floor of the condominium, which makes its access to the beach closer.

It has 2286.79 ft<sup>2</sup> of construction with a large terrace that has a partial view of the sea. Inside it has a door that communicates to the loft allowing it to be independent and divided into an apartment with 2 bedrooms and a loft, or to make it 3 bedrooms with 2 independent entrances.

This apartment is ideal to enjoy great space and comfort.

#### FEATURES

- Fully equipped and furnished
- Terrace 333.25 ft<sup>2</sup>
- Interior surface 1953.54 ft<sup>2</sup>
- Total area 2286.79  $ft^2$
- Master bedroom: King-size bed, walk-in closet and full bathroom
- Bedroom 2: King size bed with full bathroom
- Bedroom 3: Two double beds with full bathroom
- Living room and dining room
- Air conditioning and TV
- Kitchen fully equipped
- Maintenance fee USD 539 per month