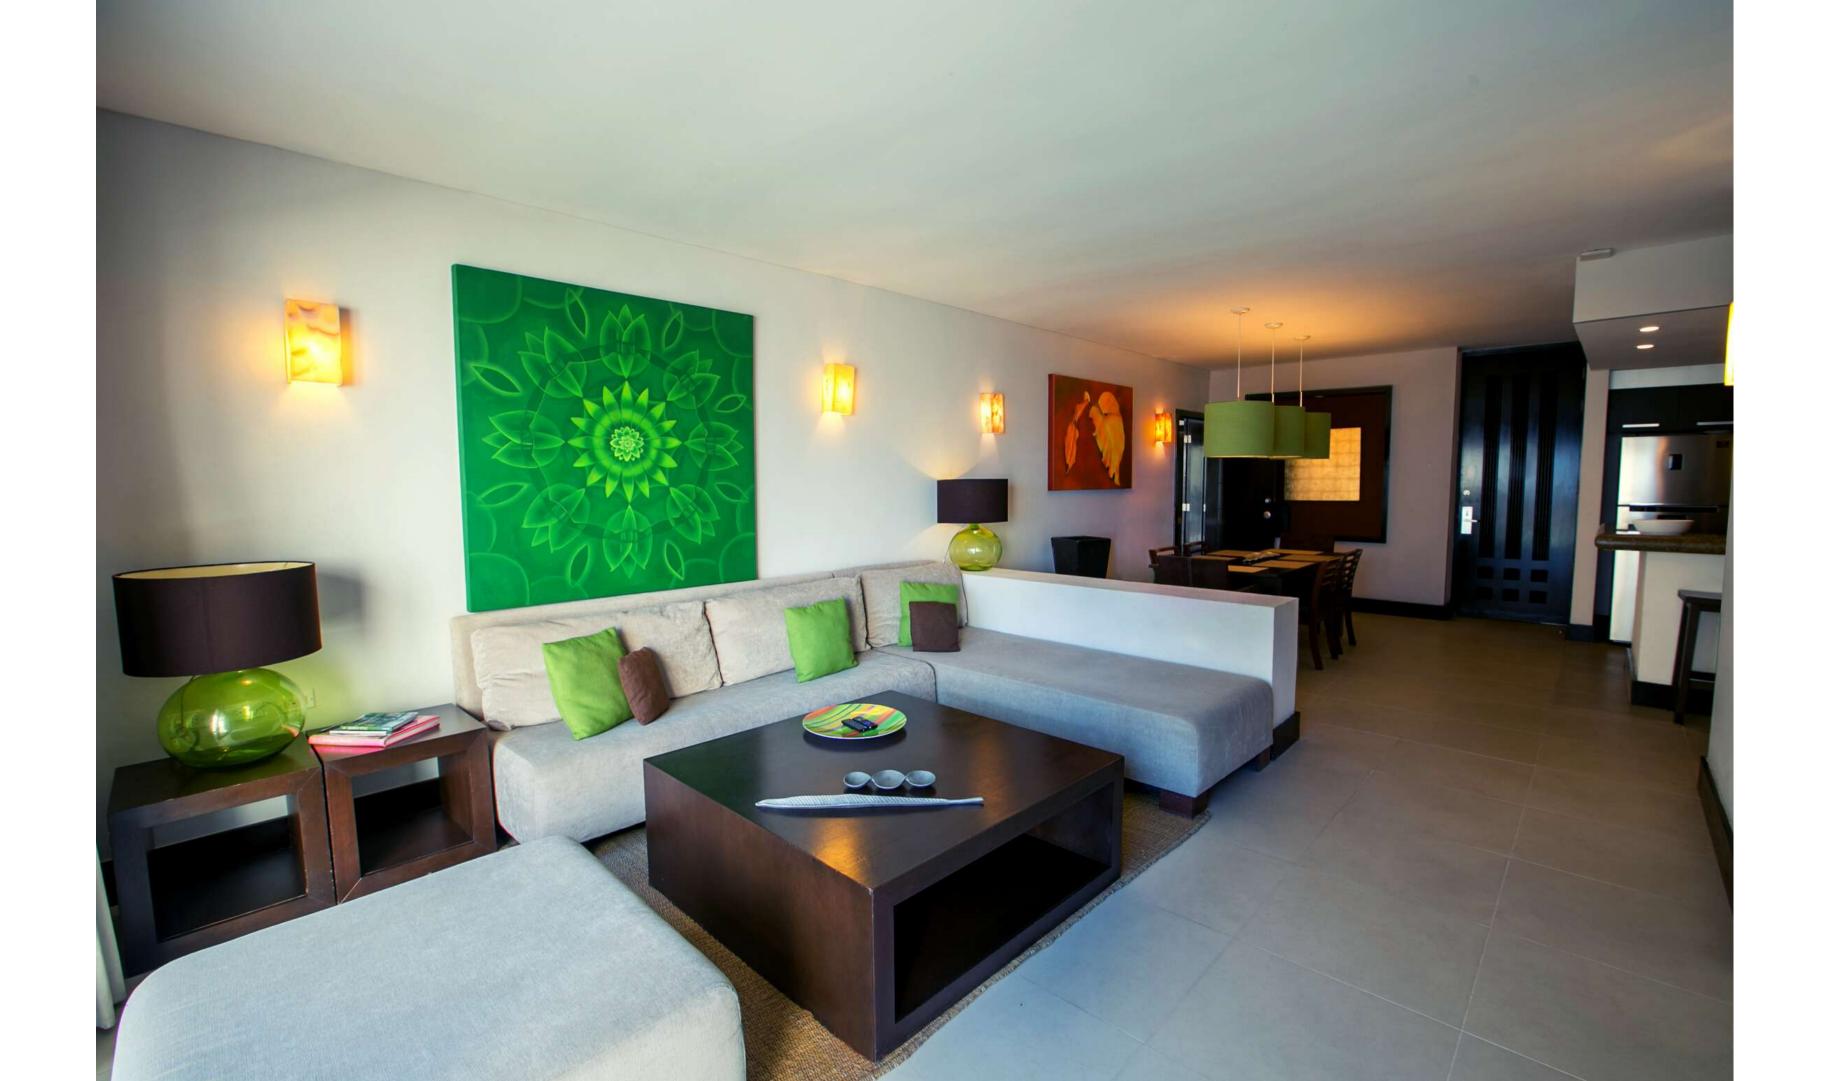

#### THE APARTMENT

This spacious apartment is located on the first floor of the condominium, which makes its access to the beach closer.

It has 2286.79 ft<sup>2</sup> of construction with a large terrace that has a partial view of the sea. Inside it has a door that communicates to the loft allowing it to be independent and divided into an apartment with 2 bedrooms and a loft, or to make it 3 bedrooms with 2 independent entrances.

This apartment is ideal to enjoy great space and comfort.

#### FEATURES

- Fully equipped and furnished
- Terrace 333.25 ft<sup>2</sup>
- Interior surface 1953.54 ft<sup>2</sup>
- Total area 2286.79  $ft^2$
- Master bedroom: King-size bed, walk-in closet and full bathroom
- Bedroom 2: King size bed with full bathroom
- Bedroom 3: Two double beds with full bathroom
- Living room and dining room
- Air conditioning and TV
- Kitchen fully equipped
- Maintenance fee USD 539 per month