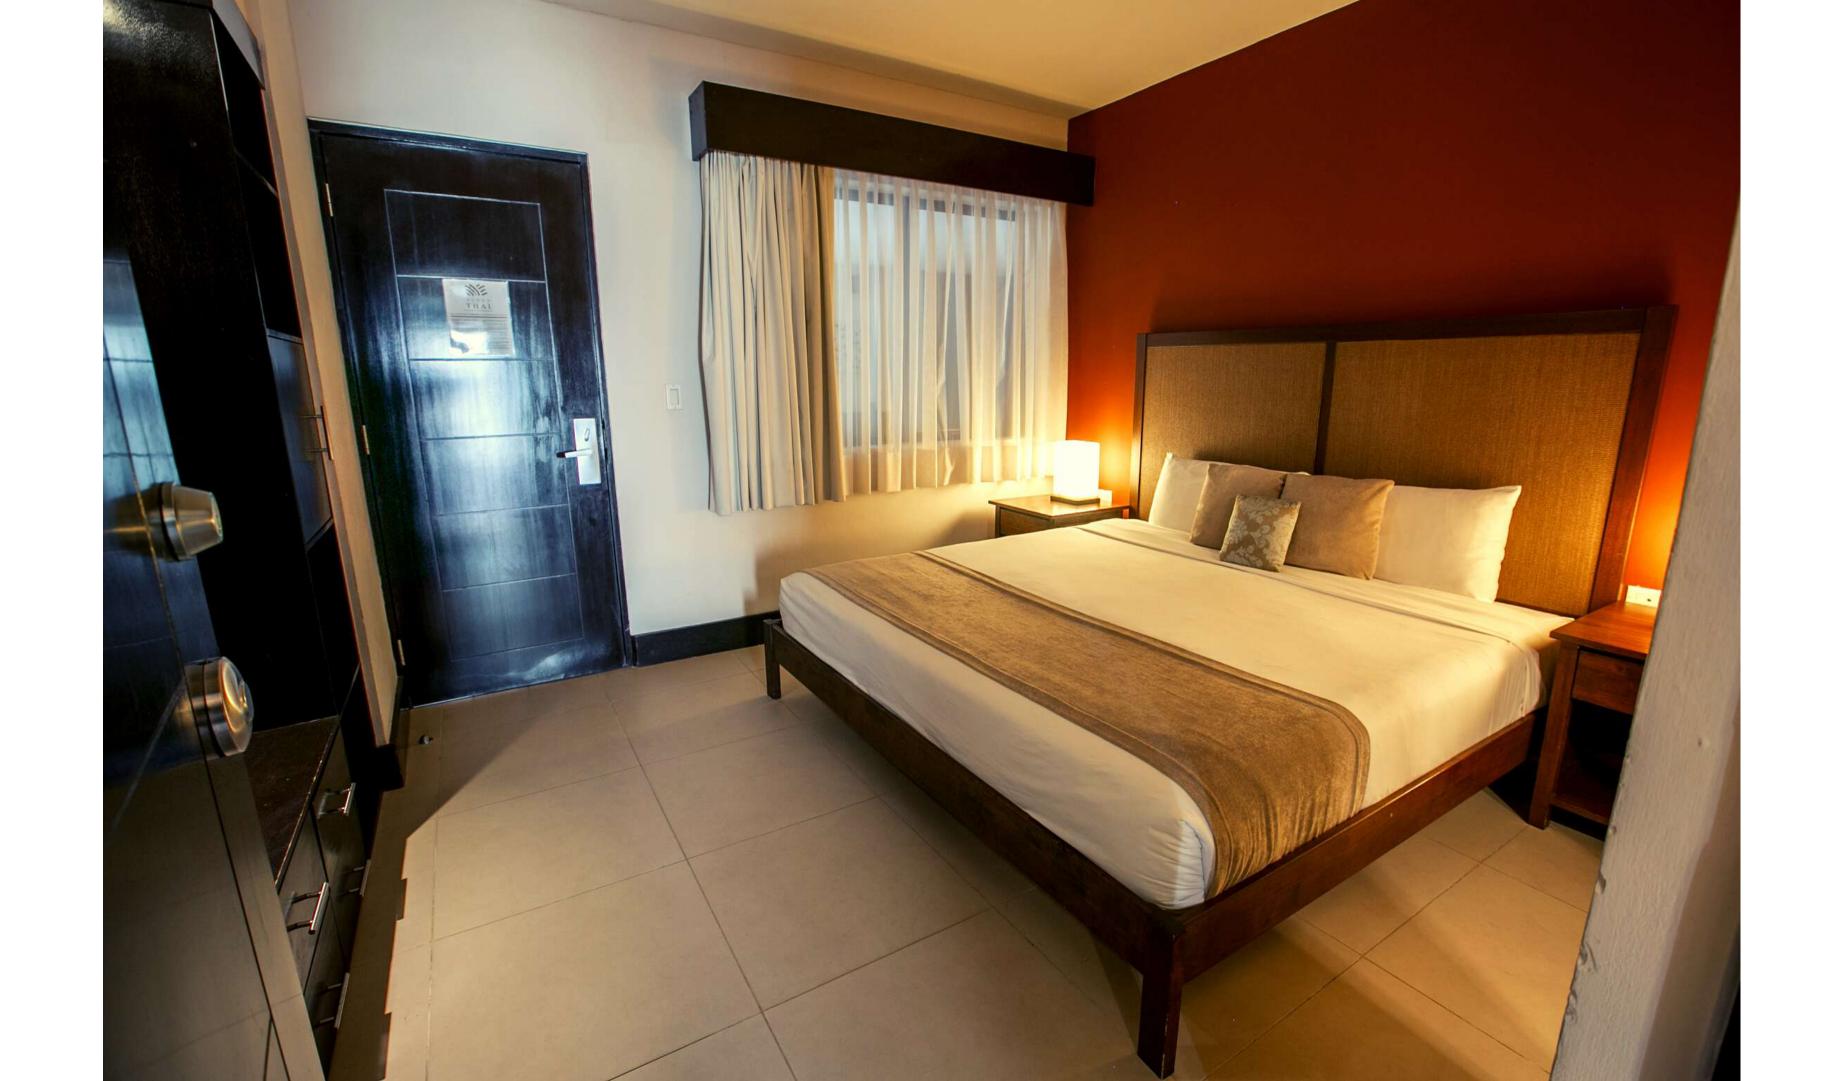

#### FEATURES

- Fully equipped and furnished
- Terrace 333.25 ft<sup>2</sup>
- Interior surface 1953.54 ft<sup>2</sup>
- Total area 2286.79  $ft^2$
- Master bedroom: King-size bed, walk-in closet and full bathroom
- Bedroom 2: King size bed with full bathroom
- Bedroom 3: Two double beds with full bathroom
- Living room and dining room
- Air conditioning and TV
- Kitchen fully equipped
- Maintenance fee USD 539 per month