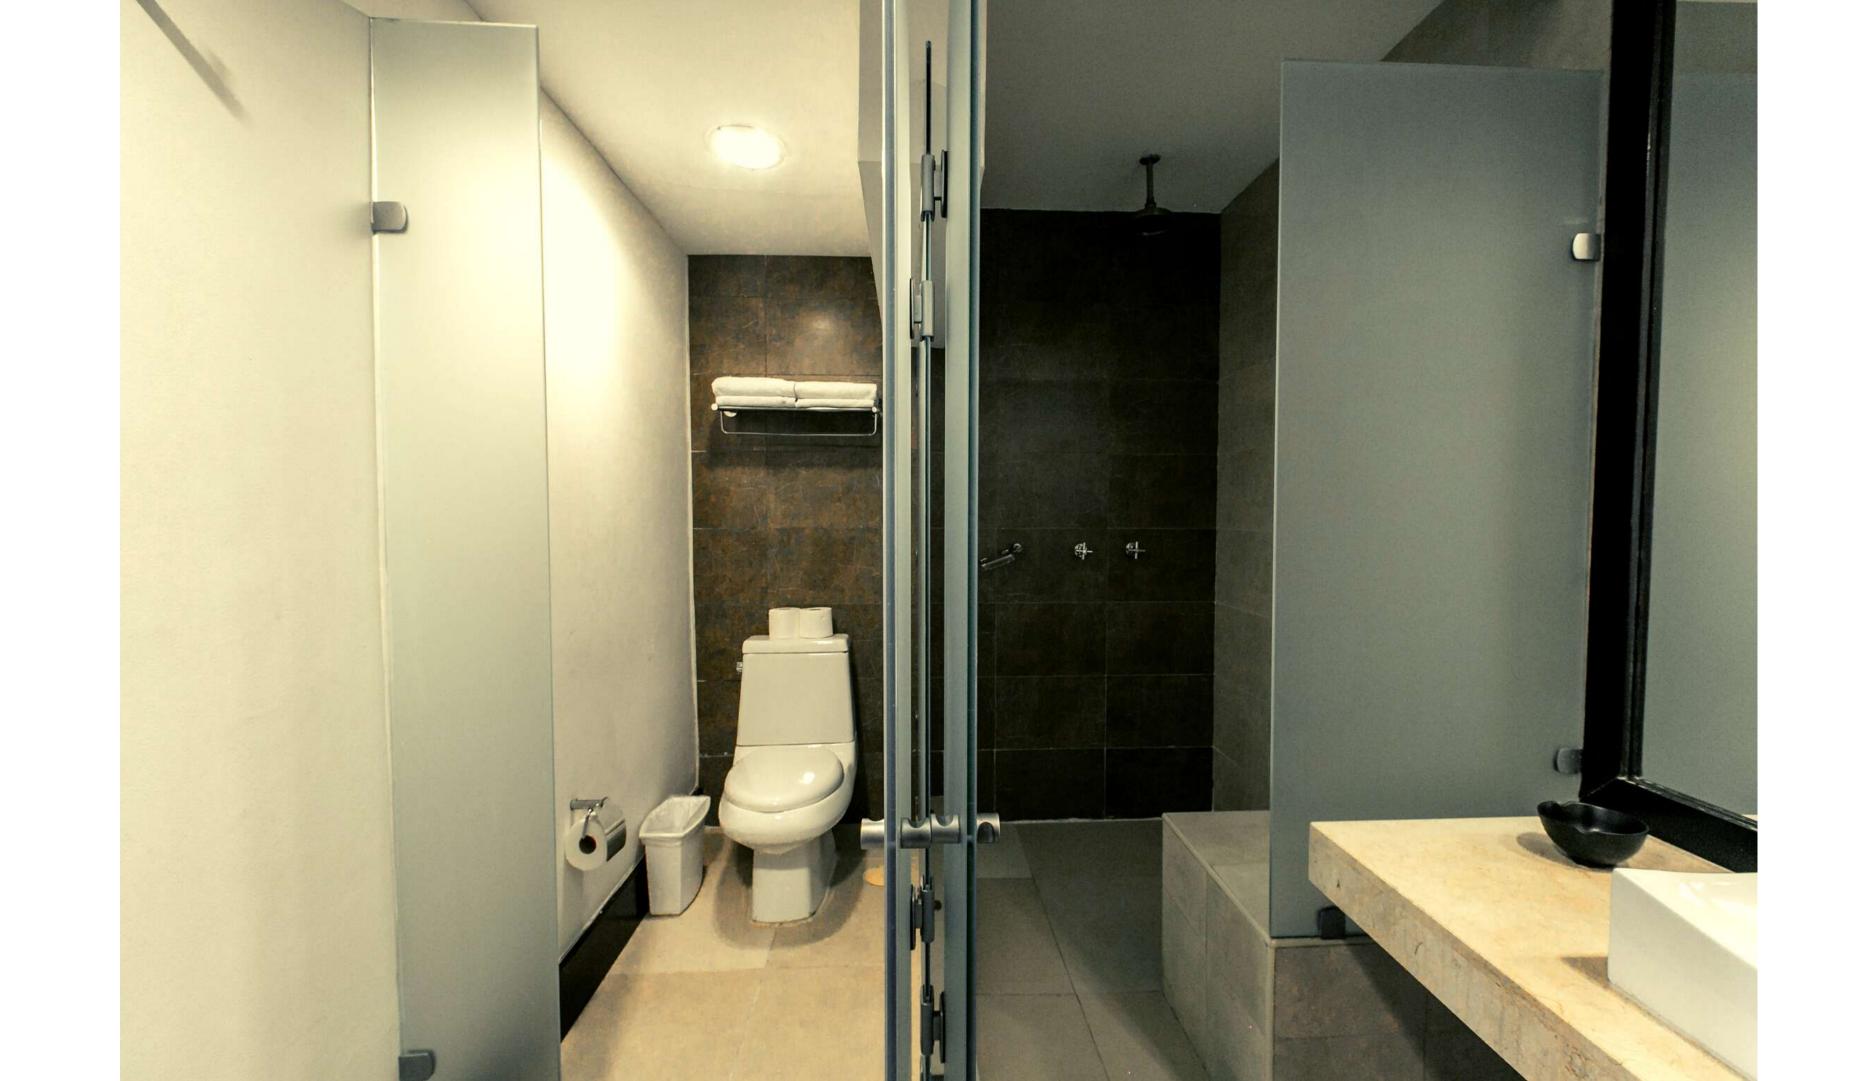

#### FEATURES

- Fully equipped and furnished
- Terrace 333.25 ft<sup>2</sup>
- Interior surface 1953.54 ft<sup>2</sup>
- Total area 2286.79  $ft^2$
- Master bedroom: King-size bed, walk-in closet and full bathroom
- Bedroom 2: King size bed with full bathroom
- Bedroom 3: Two double beds with full bathroom
- Living room and dining room
- Air conditioning and TV
- Kitchen fully equipped
- Maintenance fee USD 539 per month