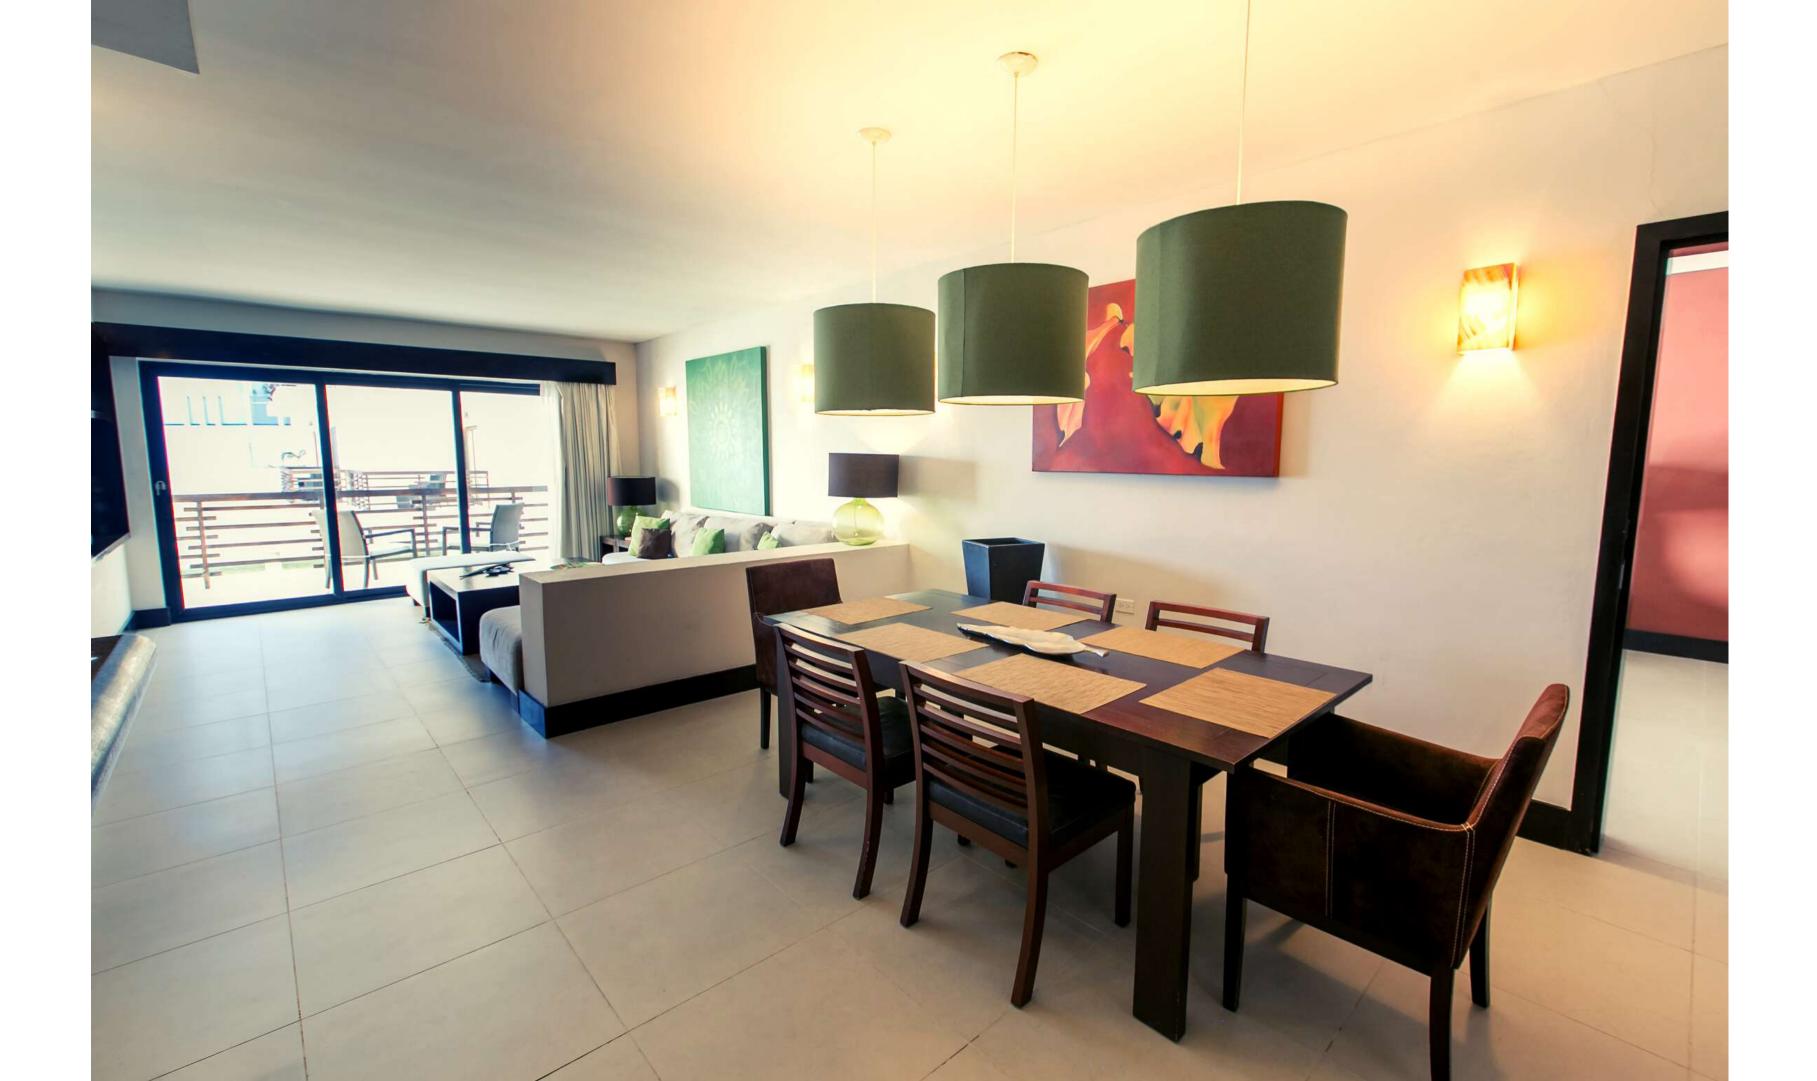

#### FEATURES

- Fully equipped and furnished
- Terrace 333.25 ft<sup>2</sup>
- Interior surface 1953.54 ft<sup>2</sup>
- Total area 2286.79  $ft^2$
- Master bedroom: King-size bed, walk-in closet and full bathroom
- Bedroom 2: King size bed with full bathroom
- Bedroom 3: Two double beds with full bathroom
- Living room and dining room
- Air conditioning and TV
- Kitchen fully equipped
- Maintenance fee USD 539 per month