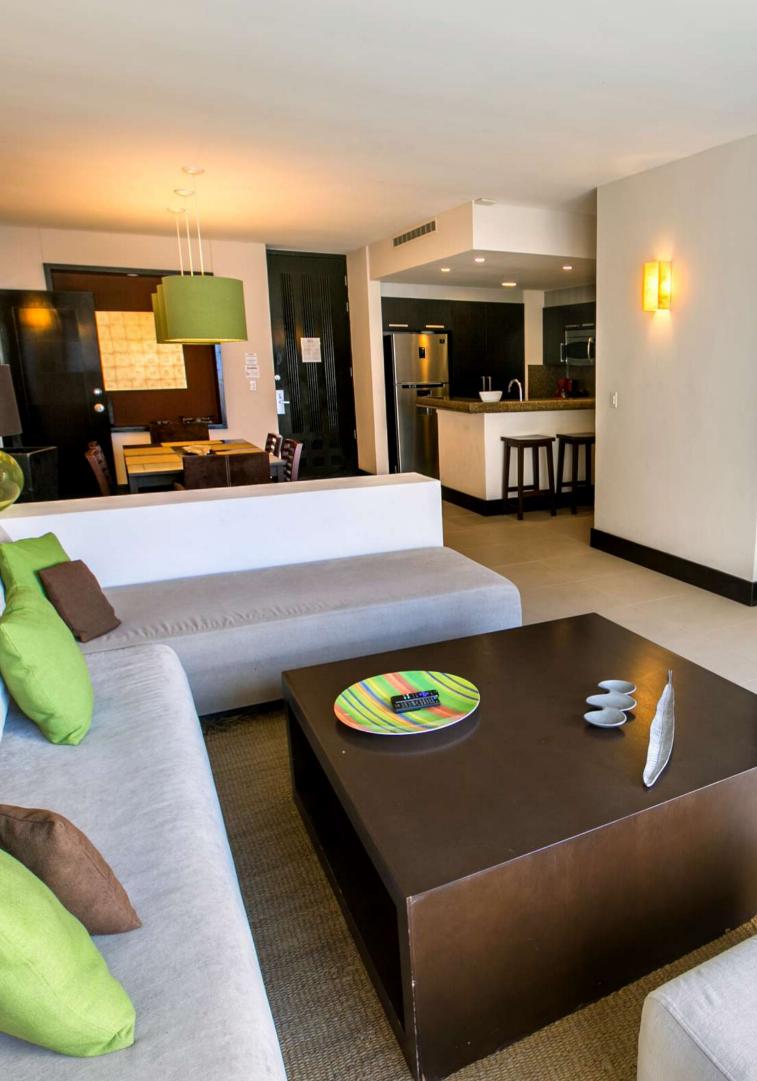

#### THE APARTMENT

This spacious apartment is located on the first floor of the condominium, which makes its access to the beach closer.

It has 2286.79 ft<sup>2</sup> of construction with a large terrace that has a partial view of the sea. Inside it has a door that communicates to the loft allowing it to be independent and divided into an apartment with 2 bedrooms and a loft, or to make it 3 bedrooms with 2 independent entrances.

This apartment is ideal to enjoy great space and comfort.

#### FEATURES

- Fully equipped and furnished
- Terrace 333.25 ft<sup>2</sup>
- Interior surface 1953.54 ft<sup>2</sup>
- Total area 2286.79  $ft^2$
- Master bedroom: King-size bed, walk-in closet and full bathroom
- Bedroom 2: King size bed with full bathroom
- Bedroom 3: Two double beds with full bathroom
- Living room and dining room
- Air conditioning and TV
- Kitchen fully equipped
- Maintenance fee USD 539 per month