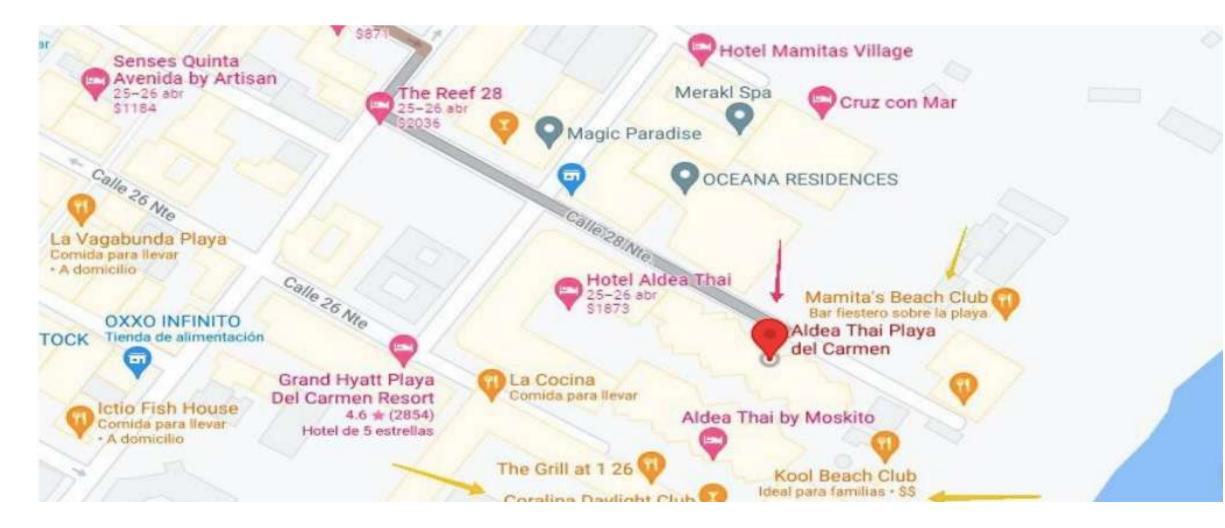

#### LOCATION

Located 55 km south of the Cancun International Airport, just 5 minutes walking from the center of Playa del Carmen, and a few steps from the best clubs in Playa: Kool, Coralina and Mamitas.

AV. COZUMEL MANZANA 81, LOTE 01, COLONIA XAMAN-HA, CONDO ALDEA THAI, SOLIDARIDAD QUINTANA ROO.