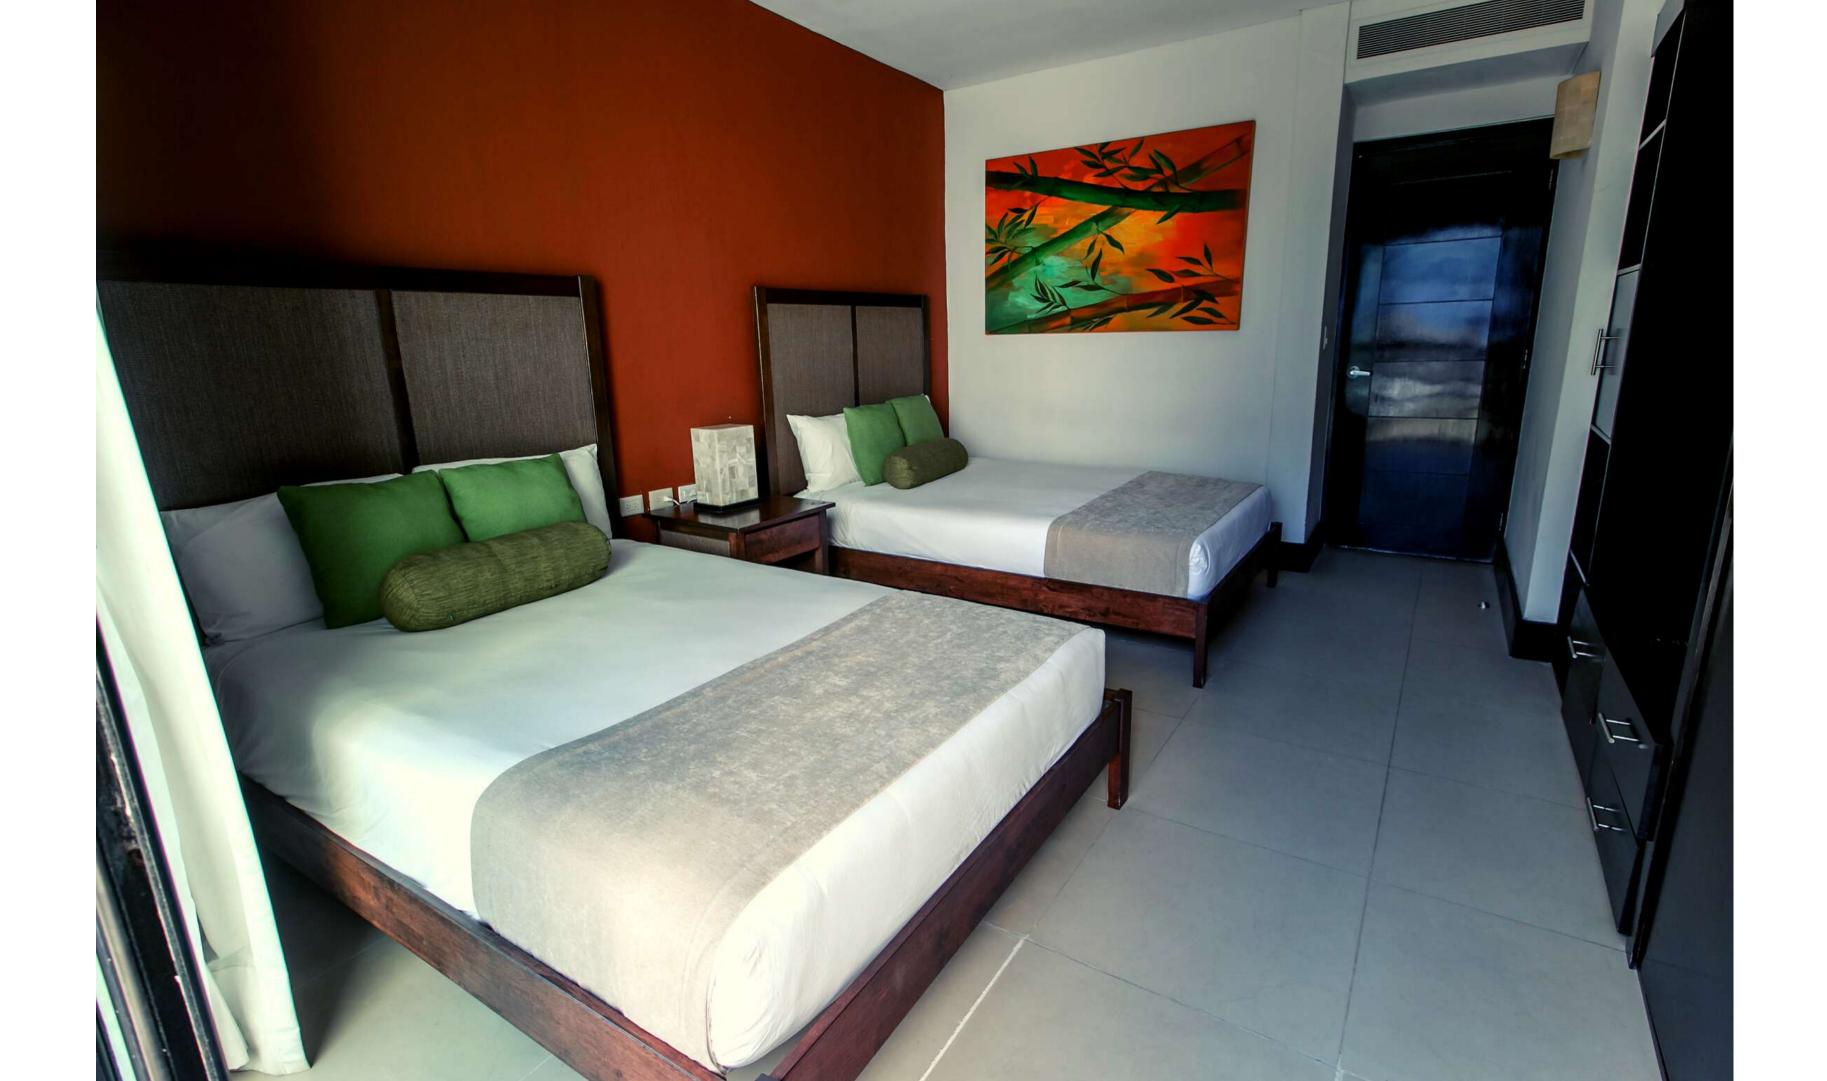

#### FEATURES

- Fully equipped and furnished
- Terrace 333.25 ft<sup>2</sup>
- Interior surface 1953.54 ft<sup>2</sup>
- Total area 2286.79  $ft^2$
- Master bedroom: King-size bed, walk-in closet and full bathroom
- Bedroom 2: King size bed with full bathroom
- Bedroom 3: Two double beds with full bathroom
- Living room and dining room
- Air conditioning and TV
- Kitchen fully equipped
- Maintenance fee USD 539 per month