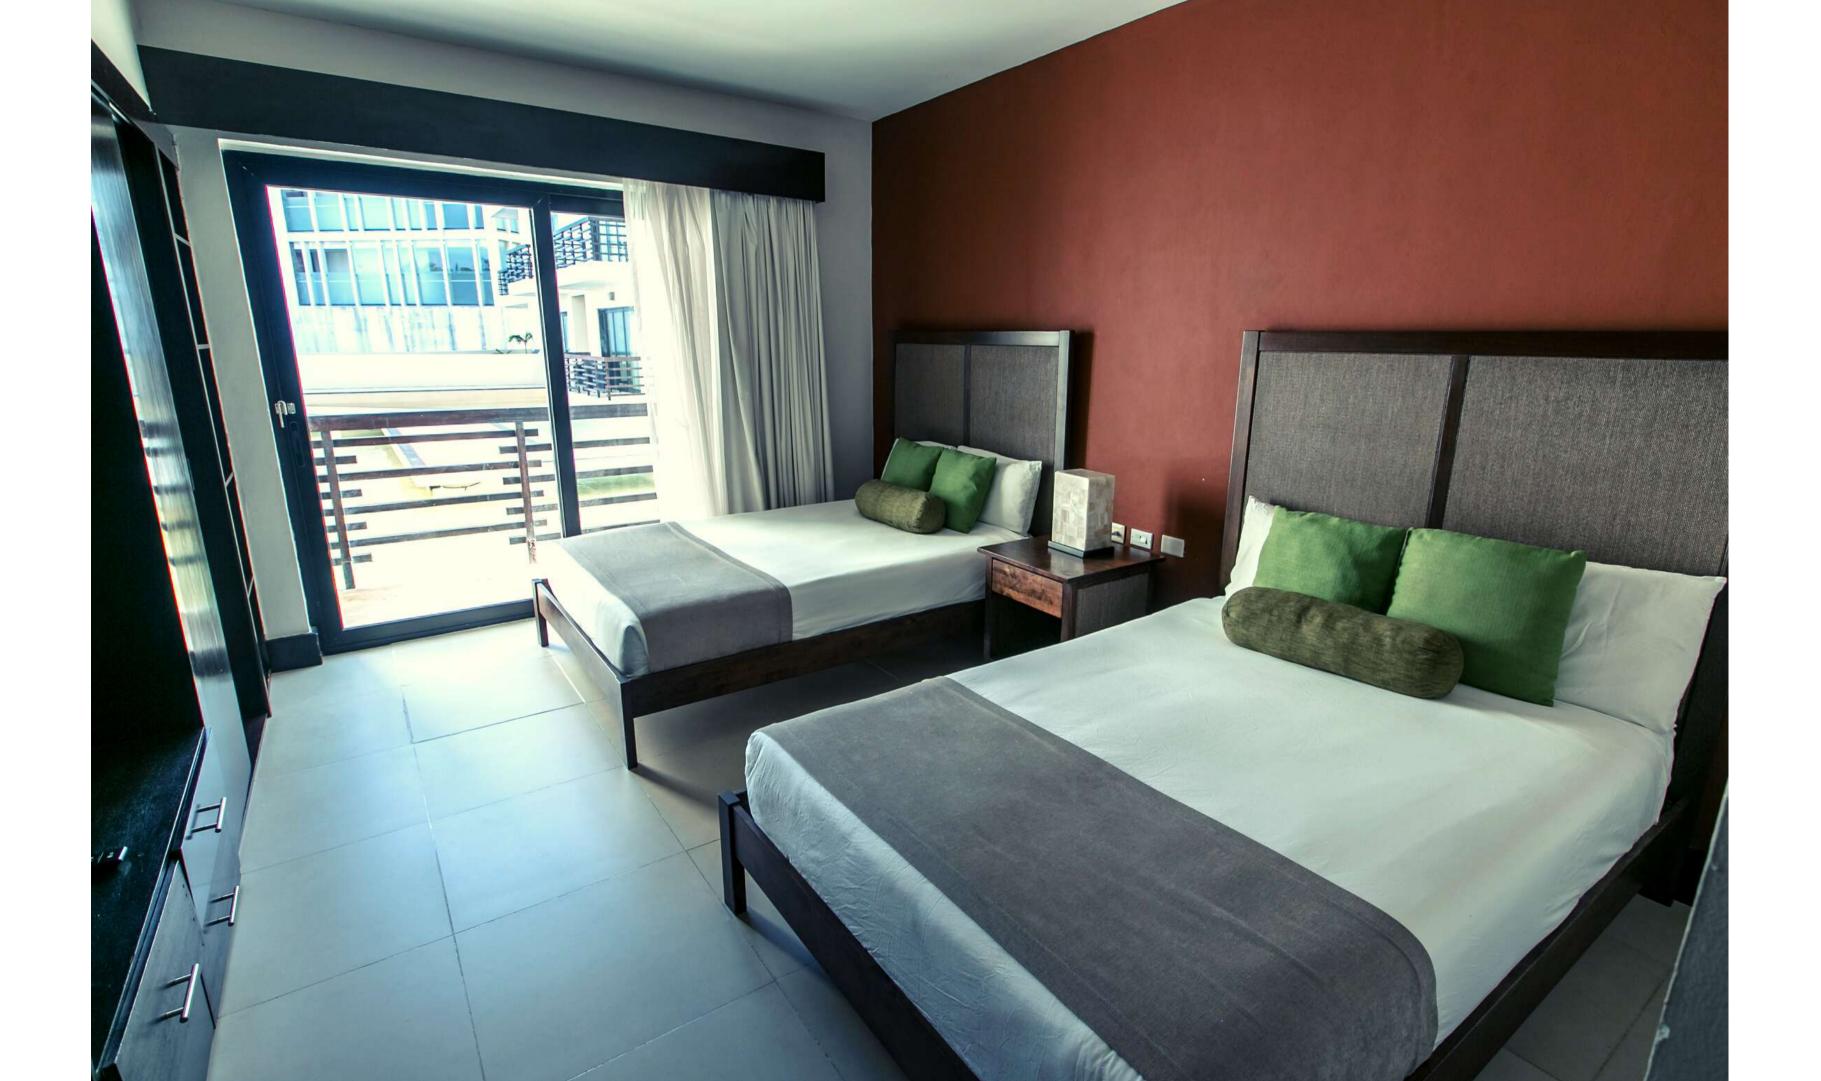

#### THE APARTMENT

This spacious apartment is located on the first floor of the condominium, which makes its access to the beach closer.

It has 2286.79 ft<sup>2</sup> of construction with a large terrace that has a partial view of the sea. Inside it has a door that communicates to the loft allowing it to be independent and divided into an apartment with 2 bedrooms and a loft, or to make it 3 bedrooms with 2 independent entrances.

#### FEATURES

- Fully equipped and furnished
- Terrace 333.25 ft<sup>2</sup>
- Interior surface 1953.54 ft<sup>2</sup>
- Total area 2286.79  $ft^2$
- Master bedroom: King-size bed, walk-in closet and full bathroom
- Bedroom 2: King size bed with full bathroom
- Bedroom 3: Two double beds with full bathroom
- Living room and dining room
- Air conditioning and TV
- Kitchen fully equipped
- Maintenance fee USD 539 per month