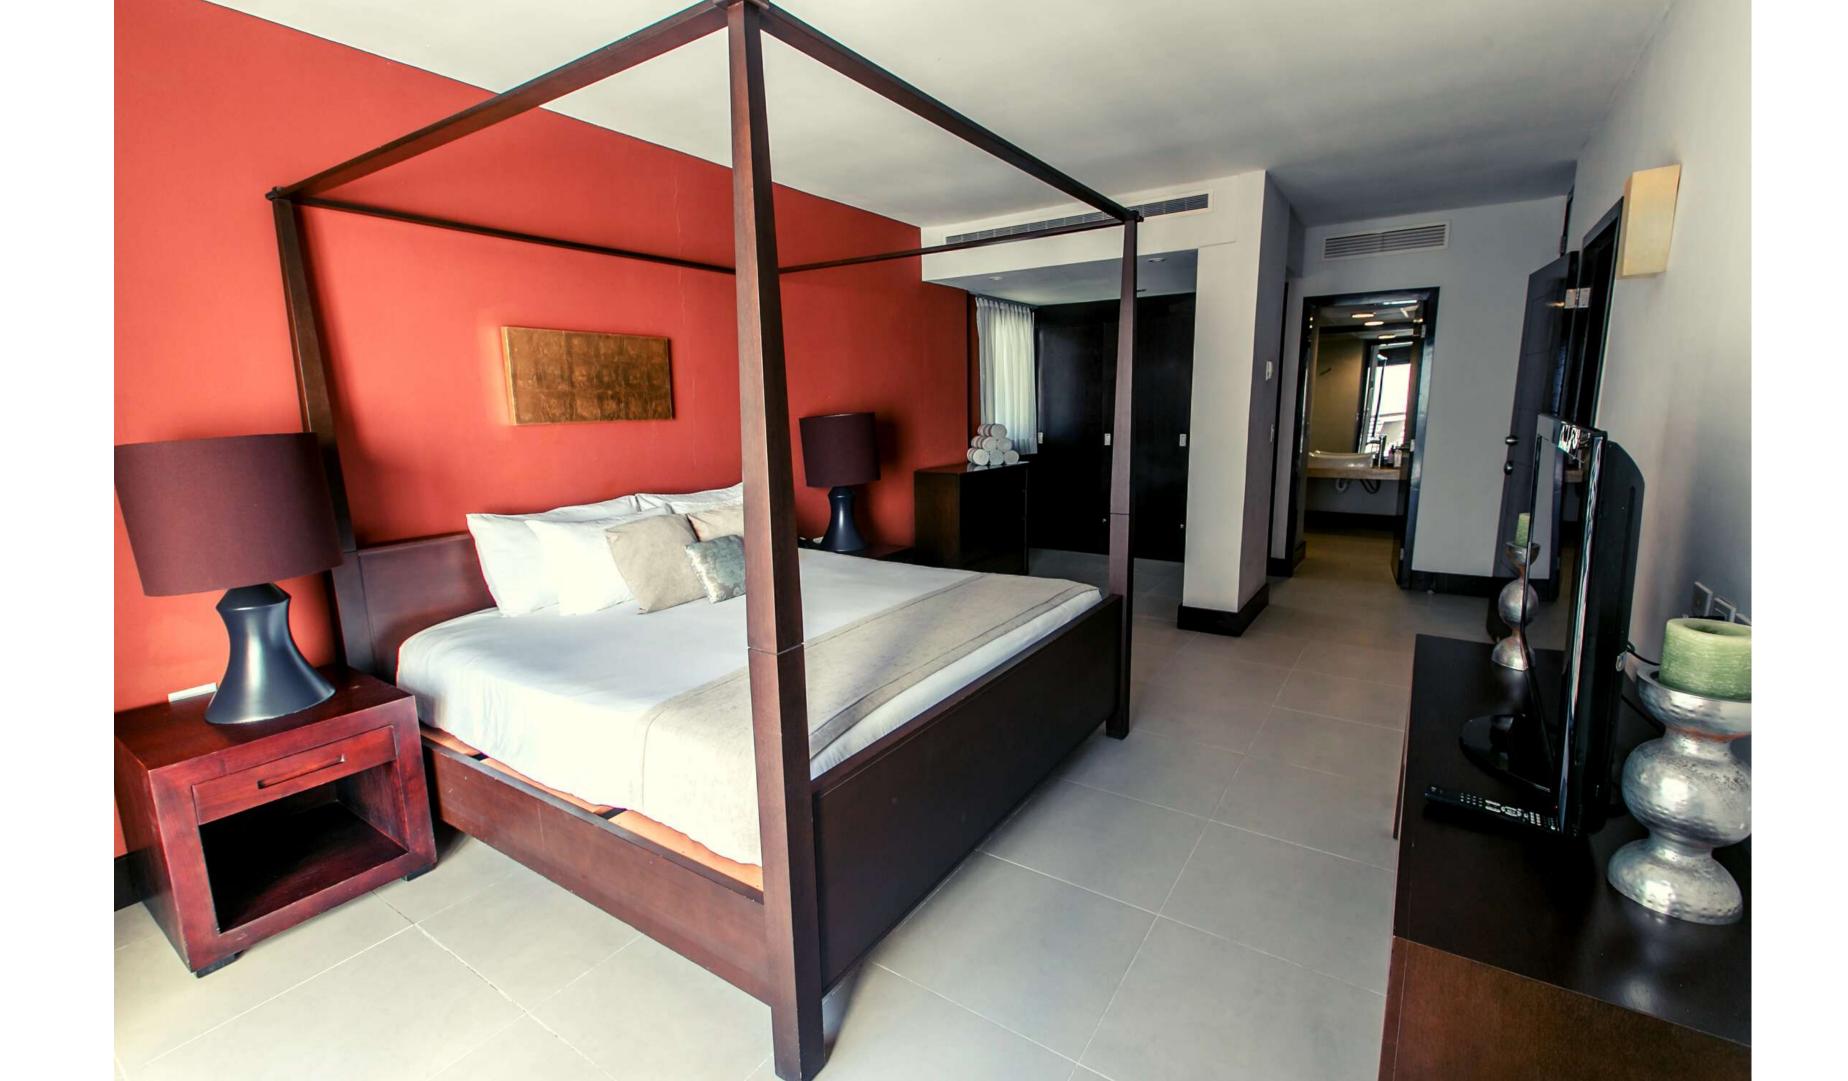

#### FEATURES

- Fully equipped and furnished
- Terrace 333.25 ft<sup>2</sup>
- Interior surface 1953.54 ft<sup>2</sup>
- Total area 2286.79  $ft^2$
- Master bedroom: King-size bed, walk-in closet and full bathroom
- Bedroom 2: King size bed with full bathroom
- Bedroom 3: Two double beds with full bathroom
- Living room and dining room
- Air conditioning and TV
- Kitchen fully equipped
- Maintenance fee USD 539 per month