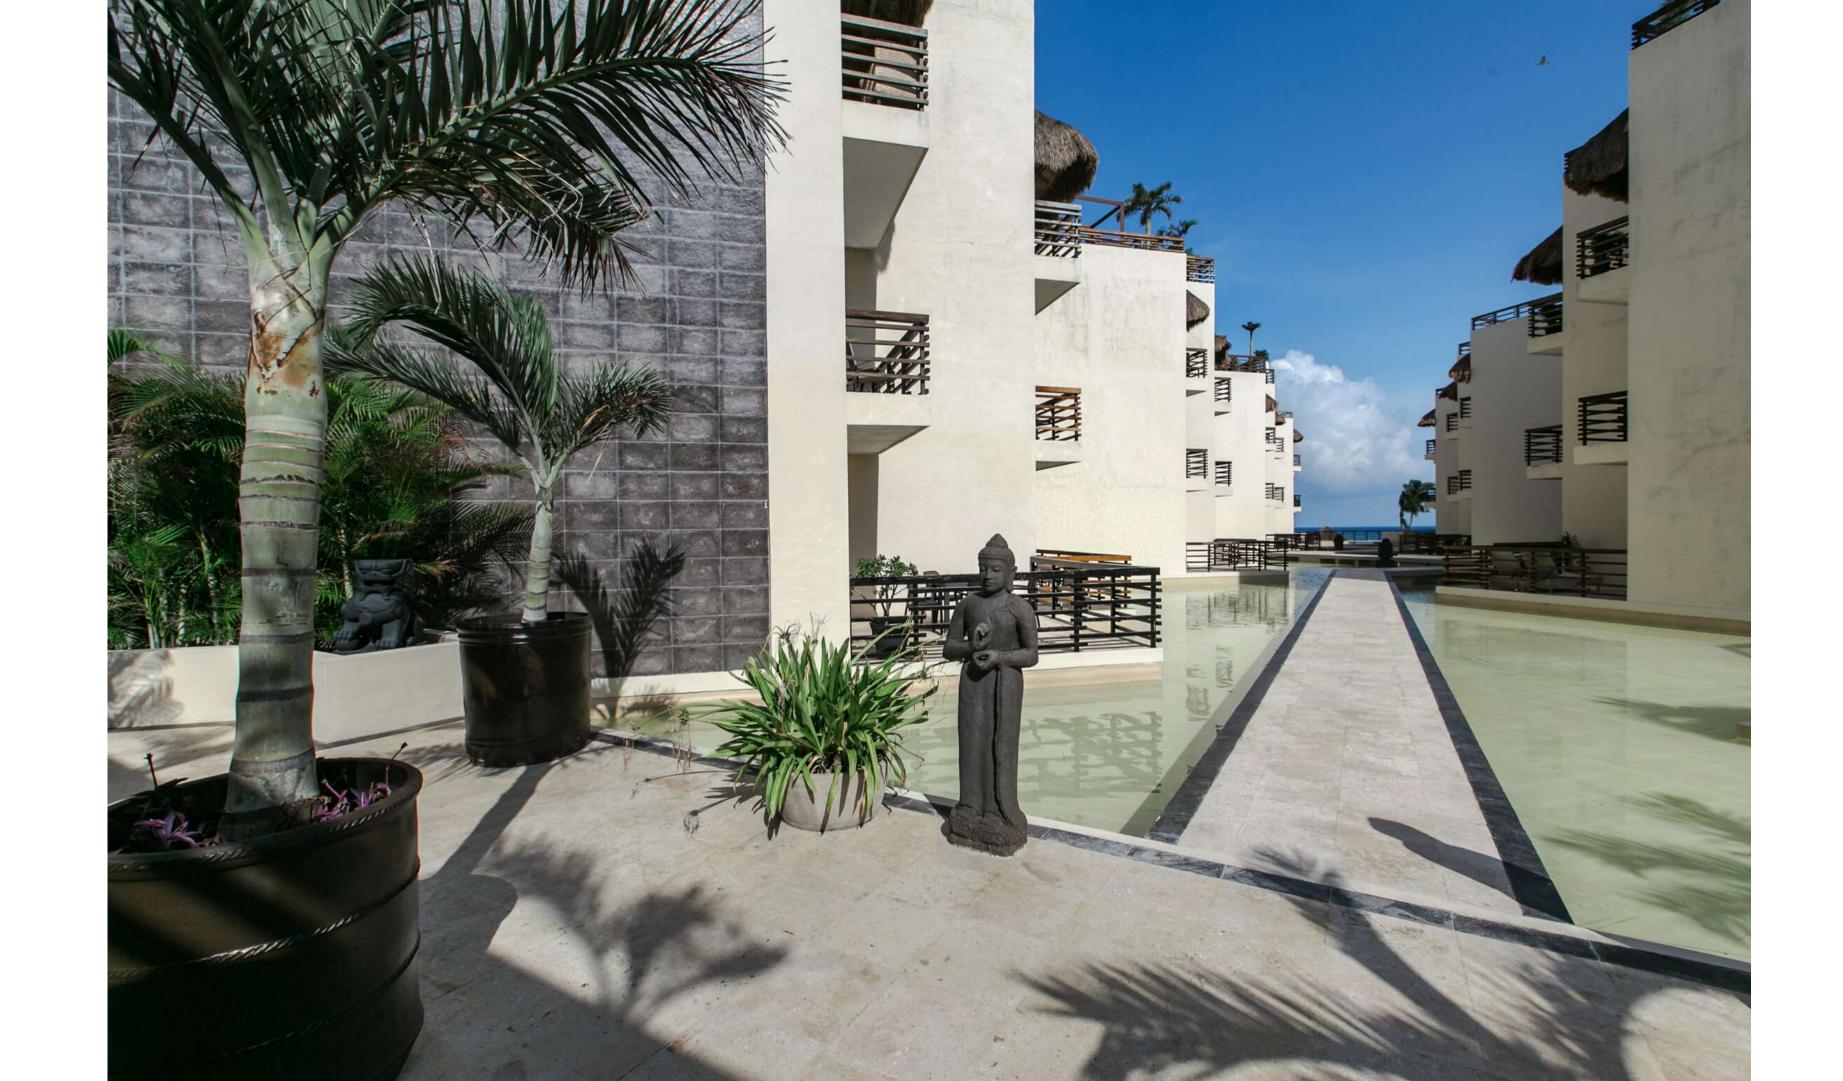

#### THE APARTMENT

This spacious apartment is located on the first floor of the condominium, which makes its access to the beach closer.

It has 2286.79 ft<sup>2</sup> of construction with a large terrace that has a partial view of the sea. Inside it has a door that communicates to the loft allowing it to be independent and divided into an apartment with 2 bedrooms and a loft, or to make it 3 bedrooms with 2 independent entrances.

#### LOCATION

Located 55 km south of the Cancun International Airport, just 5 minutes walking from the center of Playa del Carmen, and a few steps from the best clubs in Playa: Kool, Coralina and Mamitas.