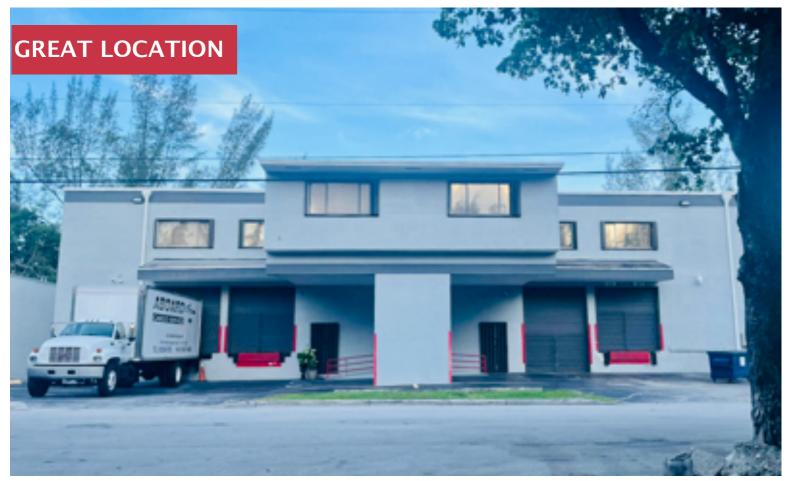

## FOR SALE OFFICE WAREHOUSE

PROPERTY GROUP

Real Estate & Development

1950 NW 93rd Avenue, Doral, Florida 33172

PRICE: \$4,530,000

## **UNIT SIZE**

- +/- 13,082 SF Total warehouse / office
- +/- 4,474 SF Office
- +/- 8,610 SF Warehouse

## **HIGHLIGHTS**

- Front loaded building
- 24' Clear Ceiling
- 3 truck positions with dock levelers
- □ 1 ramp
- 18 parking spaces
- Easy access & great Location!!!