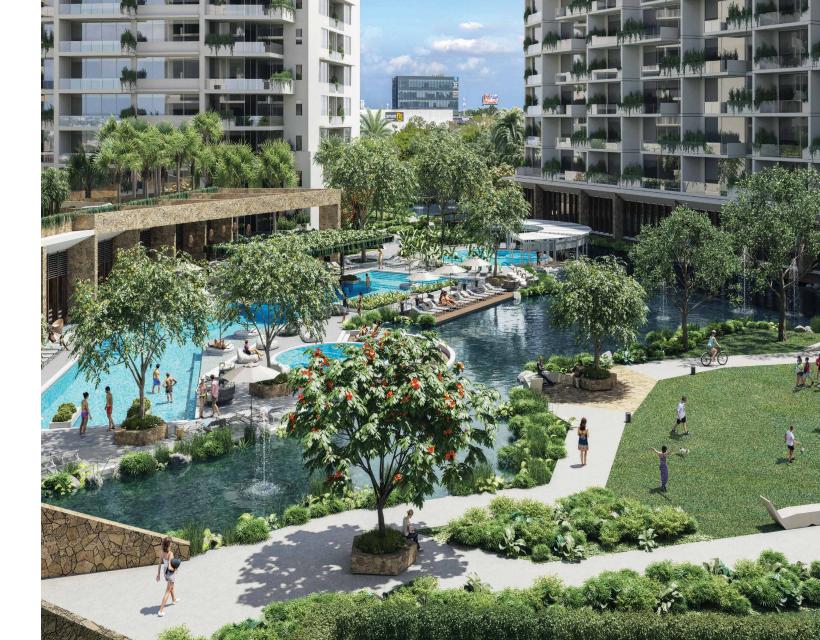

# THIS IS INFINITI MÉRIDA

INFINITI MERIDA is the best residential project in Merida thanks to its amazing blend of superb architecture, unparalleled common areas, lush gardens and other outdoor spaces, such as its lake, not found anywhere else in the city.

INFINITI MERIDA is also unique in the range of indoor and outdoor activities that it offers for all family members and all ages, in a safe, private, ecologically sustainable environment in the north of the city where people can live peacefully and in style, with fast, easy access to the beach club near San Benito.

### INFINITI GARDEN (27,000 m<sup>2</sup>)

- Lake
- Family and adult pools
- Water park in children's pool
- Snack bar and Wet bar
- 3 padel courts
- Children's playground
- BBQ spaces
- Pet garden and zen garden
- Jogging track