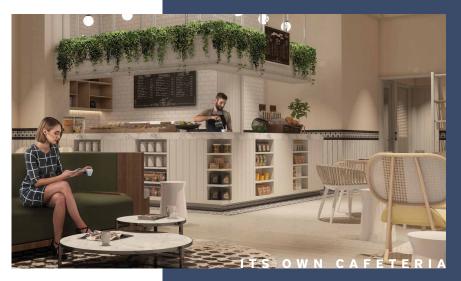

### INFINITI CLUB HOUSE:

- Covered lap pool
- Gym and Wellness spa
- Kid's corner
- Teens room / Arcade
- Restaurant / Cafeteria

### LAKESIDE:

- Multipurpose ballroom
- Children's party room
- Coworking space
- Seniors lounge
- Coffee shop
- Convenience center
- Cinema