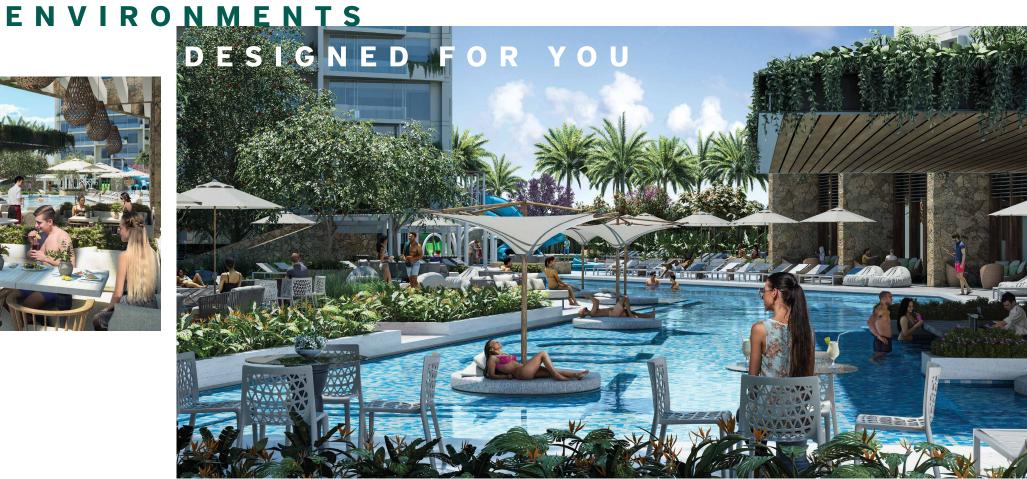

### INFINITI GARDEN (27,000 m<sup>2</sup>)

- Lake
- Family and adult pools
- Water park in children's pool
- Snack bar and Wet bar
- 3 padel courts
- Children's playground
- BBQ spaces
- Pet garden and zen garden
- Jogging track