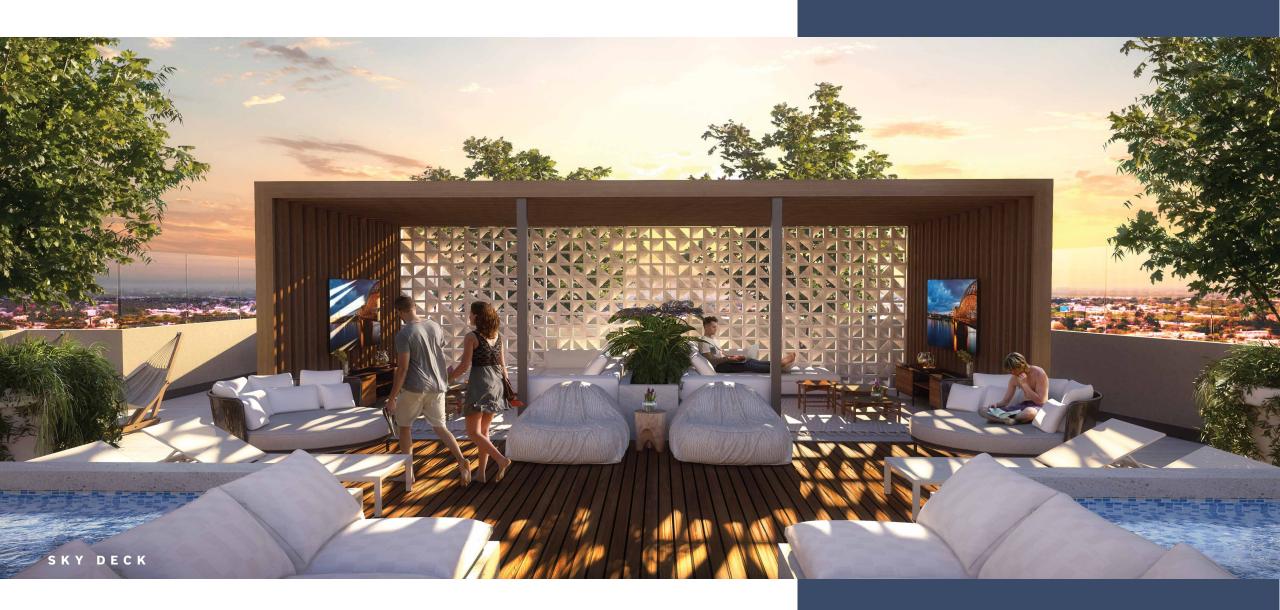

### SKY DECK:

- Sports bar
- Outside pools
- Inside pool
- Indoor resident's and visitor's parking
- Internal transportation for residents
- Controlled access
- CCTV security system
- Grounds free of cars
- Bike station