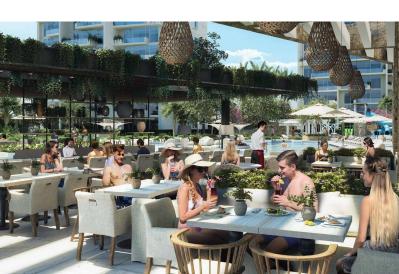

### LAKESIDE:

- Multipurpose ballroom
- Children's party room
- Coworking space
- Seniors lounge
- Coffee shop
- Convenience center
- Cinema

### INFINITI GARDEN (27,000 m<sup>2</sup>)

- Lake
- Family and adult pools
- Water park in children's pool
- Snack bar and Wet bar
- 3 padel courts
- Children's playground
- BBQ spaces
- Pet garden and zen garden
- Jogging track