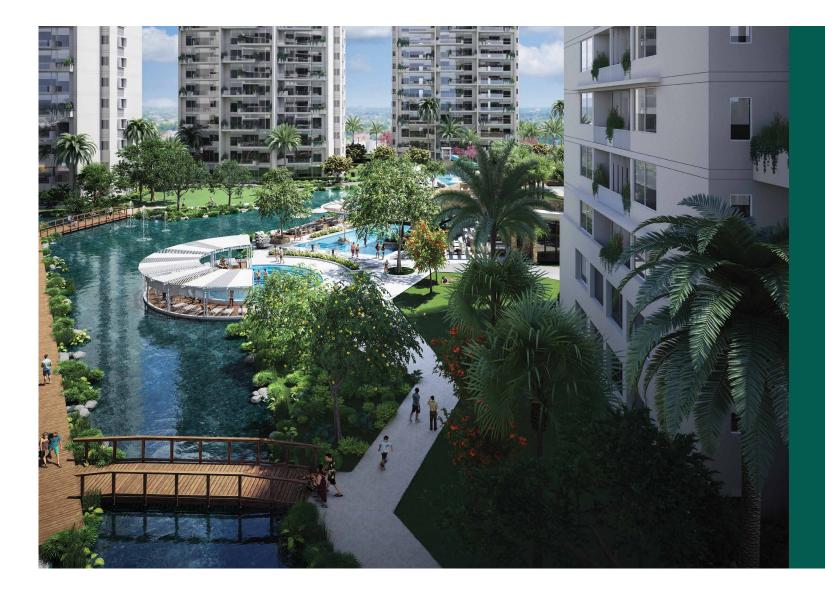

# THIS IS INFINITI MÉRIDA

INFINITI MERIDA is the best residential project in Merida thanks to its amazing blend of superb architecture, unparalleled common areas, lush gardens and other outdoor spaces, such as its lake, not found anywhere else in the city.

INFINITI MERIDA is also unique in the range of indoor and outdoor activities that it offers for all family members and all ages, in a safe, private, ecologically sustainable environment in the north of the city where people can live peacefully and in style, with fast, easy access to the beach club near San Benito.

### INFINITI GARDEN (27,000 m<sup>2</sup>)

- Lake
- Family and adult pools
- Water park in children's pool
- Snack bar and Wet bar
- 3 padel courts
- Children's playground
- BBQ spaces
- Pet garden and zen garden
- Jogging track