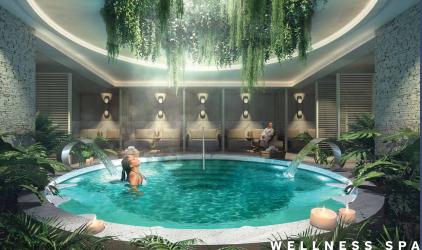

### INFINITI CLUB HOUSE:

- Covered lap pool
- Gym and Wellness spa
- Kid's corner
- Teens room / Arcade
- Restaurant / Cafeteria