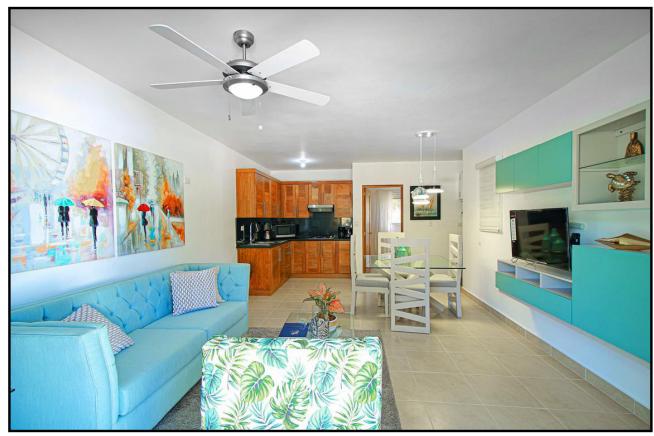

#### **Property Features**

- Ac in the Master Bedroom
- Fans in the Living Area and Bedrooms
- Stove and Exhaust Fan for the kitchen
- Gas Water Heater
- Direct acces to the Beach
- Swiming Pool
- Security and Electricity 24 hours
- Camera System