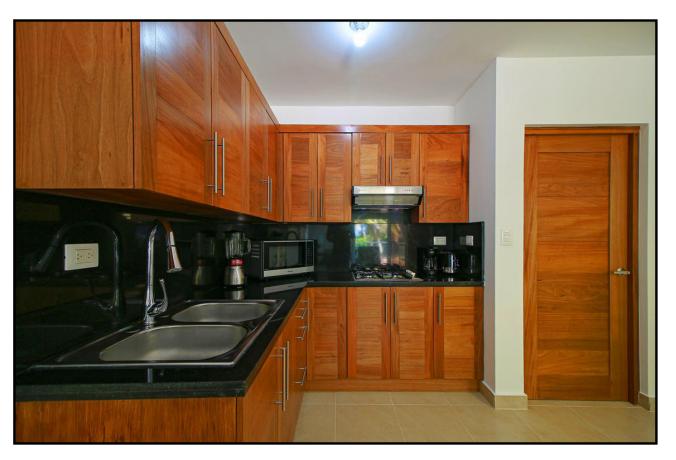

#### **Property Features**

- Ac in the Master Bedroom
- Fans in the Living Area and Bedrooms
- Stove and Exhaust Fan for the kitchen
- Gas Water Heater
- Direct acces to the Beach
- Swiming Pool
- Security and Electricity 24 hours
- Camera System