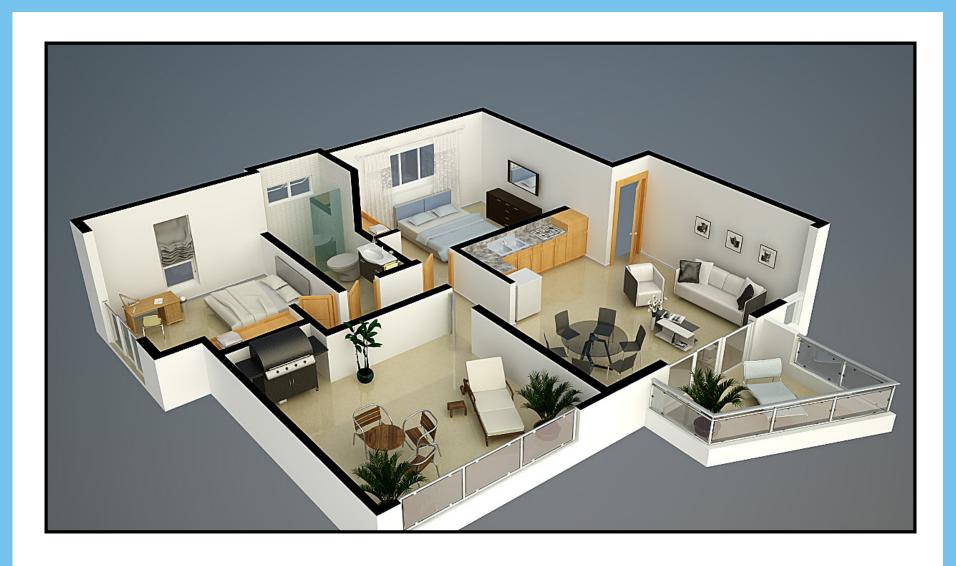

# **B2**

Features
110 sqm
Price \$240,000
Bedrooms 2
Bathroom 1
Balcony 1
Terrace 1