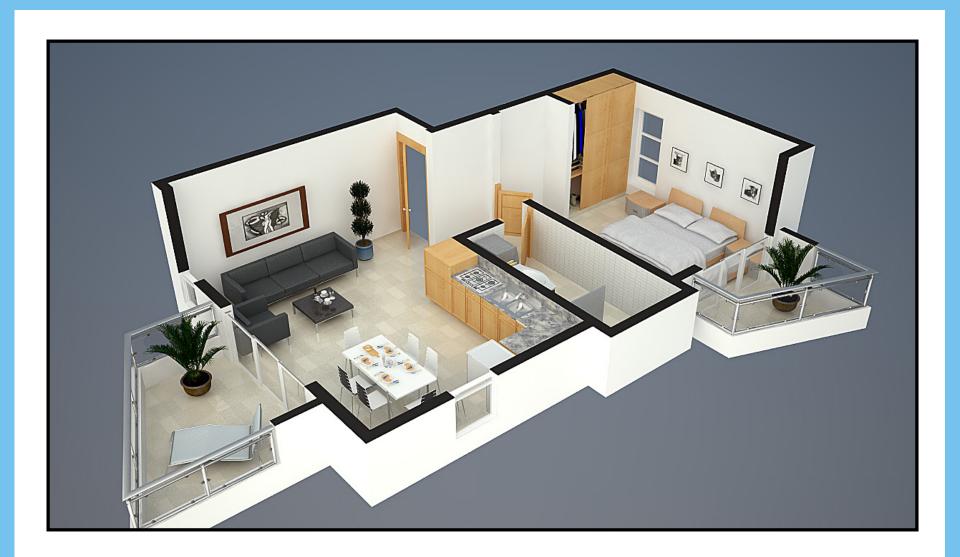

**809-571-3970** 

**809-712-2552** 



### **Cristamar Enters Pre-construction Phase**

Reserve or Buy Your Cabarete Condo Now

www.habidominicana.com



Phase 2 Cristamar Development Project now in the pre-construction stage, with building set to begin in March 2022.

The first phase of the development was finalized at the end of 2020, which means all common area amenities have been completed and are ready for use.









### B1

### Features 54 to 60 cor

54 to 60 sqm Starting price \$120,000 Bedrooms 1 Bathrooms 1 Balcony 1





# **B2**

Features
110 sqm
Price \$240,000
Bedrooms 2
Bathroom 1
Balcony 1
Terrace 1





# **B3**

#### **Features**

65 sqm
Bedrooms 1
Bathrooms 1
Balcony 2
Starting price
\$142,000







#### **Property Features**

- Ac in the Master Bedroom
- Fans in the Living Area and Bedrooms
- Stove and Exhaust Fan for the kitchen
- Gas Water Heater
- Direct acces to the Beach
- Swiming Pool
- Security and Electricity 24 hours
- Camera System









# A Е N G R A M

#### Cash deals deposit structure:

- 30% With Signing of the contract
- 30% When 3rd level construction begins.
- 30% When interior construction begins.
- 10% Upon delivery.

### Financing deposit structure. 60% down in the following way:

- 30% With Signing of the contract
- 30% When 3rd level construction begins.
- 30% When interior construction begins.
- 10% Upon delivery.

#### 40% to be paid in the following way:

 36 equal payments to the Developer at 6% interest per year.

#### **Maintenance Fee Information