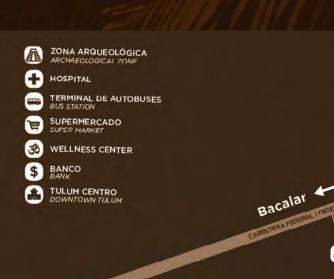

# The Project

XKAA Tulum is a 3 story building with a rooftop full of amenities. You can access it from the underground parking lot or through the lobby at the main entrance. The design and finishes create an environment typical of Tulum, with neutral colors and local materials such as Parota-type wood.

The rooftop will have a place to do Yoga, hammocks, pool, sundeck, fire pit, a grill area and a bar.













### Location





RESERVA DE LA BIÓSFERA DE SIAN KA'AN



## Amenities















These renders are for explanatory purposes only. The final design and materials of the project are subject to change by the developer; always looking to deliver the best quality product for our customers









## Interiors



These renders are for explanatory purposes only. The final design and materials of the project are subject to change by the developer; always looking to deliver the best quality product for our customers.





These renders are for explanatory purposes only. The final design and materials of the project are subject to change by the developer; always looking to deliver the best quality product for our customers.



These renders are for explanatory purposes only. The final design and materials o