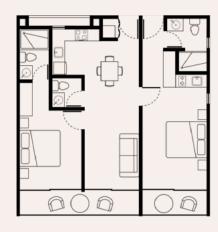

## **Unit Types**

### 2 BEDROOMS

2 BDR LOCK-OFF 977.79 sqft

2 BDR LOCK-OFF + GARDEN 1,328.15 sqft

2 BDR LOCK-OFF + GARDEN PLUS 1,454.73 sqft