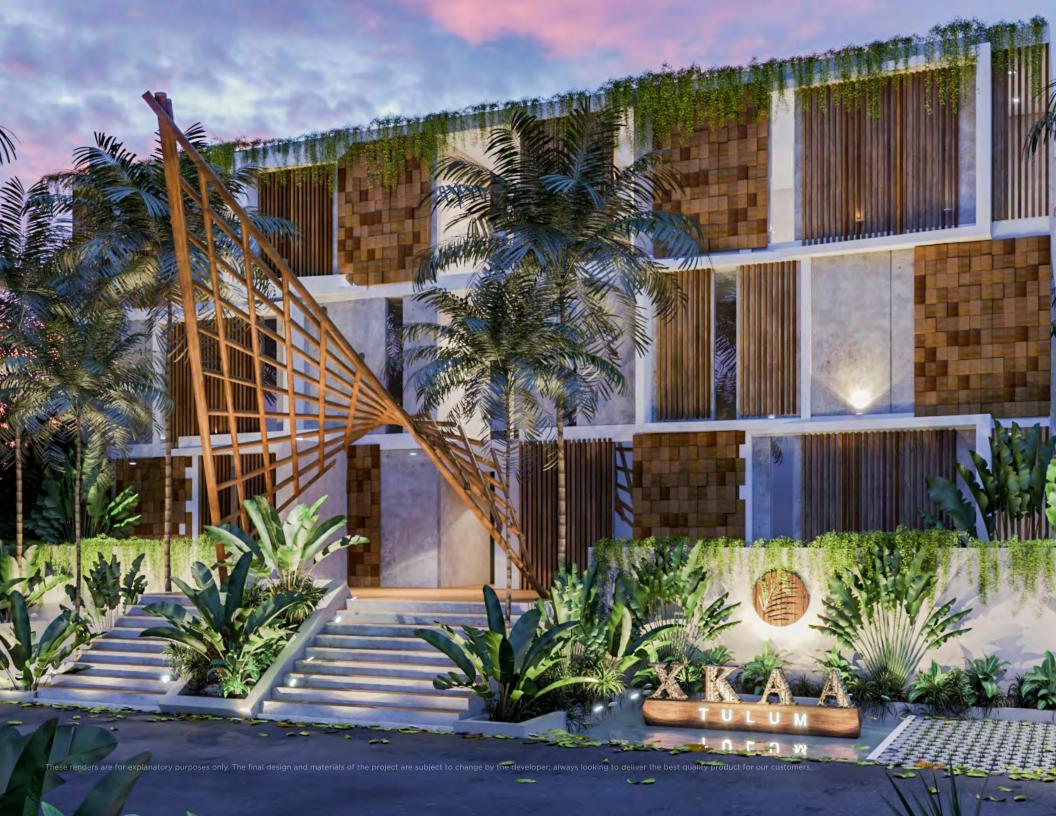

# The Project

XKAA Tulum is a 3 story building with a rooftop full of amenities. You can access it from the underground parking lot or through the lobby at the main entrance. The design and finishes create an environment typical of Tulum, with neutral colors and local materials such as Parota-type wood.

These renders are for explanatory purposes only. The final design and materials of the project are subject to change by the developer; always looking to deliver the best quality product for our customers.