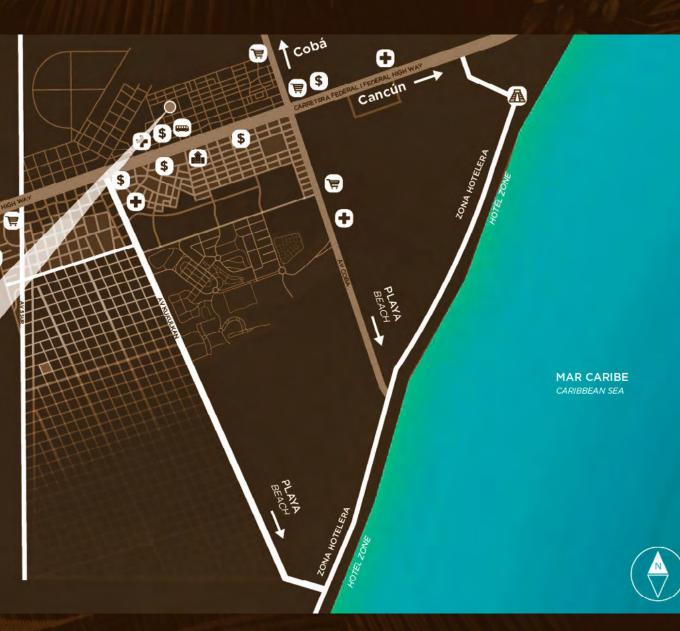

# The Project

XKAA Tulum is a 3 story building with a rooftop full of amenities. You can access it from the underground parking lot or through the lobby at the main entrance. The design and finishes create an environment typical of Tulum, with neutral colors and local materials such as Parota-type wood.

The rooftop will have a place to do Yoga, hammocks, pool, sundeck, fire pit, a grill area and a bar.













### Location





RESERVA DE LA BIÓSFERA DE SIAN KA'AN



## Amenities















These renders are for explanatory purposes only. The final design and materials of the project are subject to change by the developer; always looking to deliver the best quality product for our customers









## Interiors



These renders are for explanatory purposes only. The final design and materials of the project are subject to change by the developer; always looking to deliver the best quality product for our customers.





These renders are for explanatory purposes only. The final design and materials of the project are subject to change by the developer; always looking to deliver the best quality product for our customers.



These renders are for explanatory purposes only. The final design and materials of the project are subject to change by the