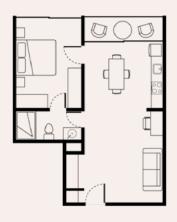

## **Unit Types**

### 1 BEDROOM

1 BEDROOM STANDARD 681.13 sqft

1 BEDROOM + GARDEN 986.40 sqft