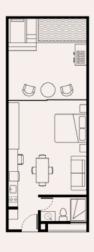

## **Unit Types**

### **STUDIO**

STUDIO STANDARD 499.01 sqft

STUDIO + GARDEN 702.55 sqft

STUDIO + GARDEN PLUS 769.94 sqft