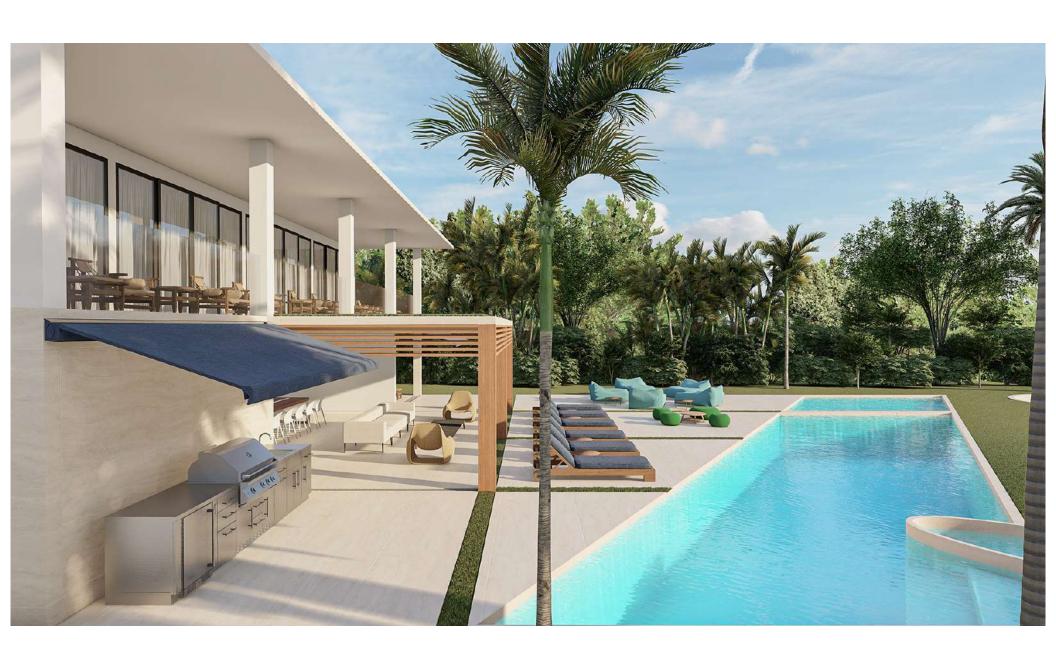

#### GENERAL CONCEPT FINISHES

- Wooden entry door.
- Cobblestone and white gravel driveway.
- Sand based cement plaster coating.
- Flat tiles roof coverage.
- Glass / stainless steel railings.
- Rustic cement plaster exterior walls with white paint color finish.
- Terrace coral stone flooring.
- Coral stone pool edge.
- Wet sundeck coral stone finish.
- White pool coat finish.
- Lacquered wood or glass handrail staircase system.
- Coral stone pool deck.