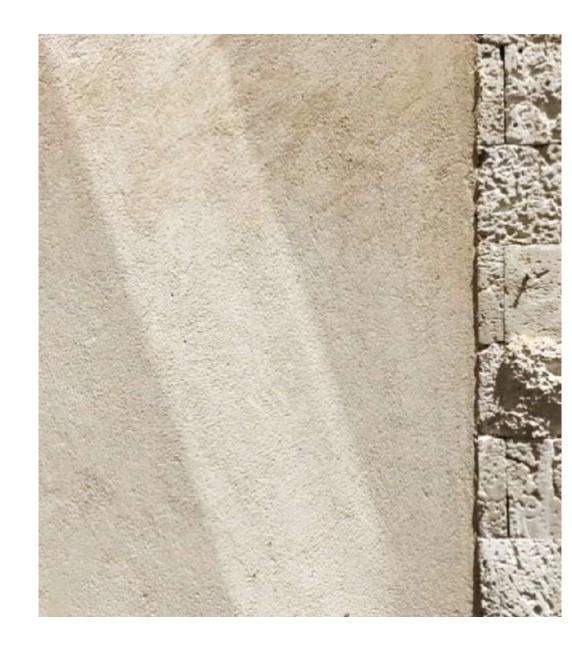

#### **EXTERIOR WALLS FINISHES**

Rustic cement plaster exterior walls. White color finished.

#### FLOOR FINISHING MATERIALS

Interior coral stone flooring.

Light colors porcelain tiles for service areas.

Outdoor rustic coral stone flooring.