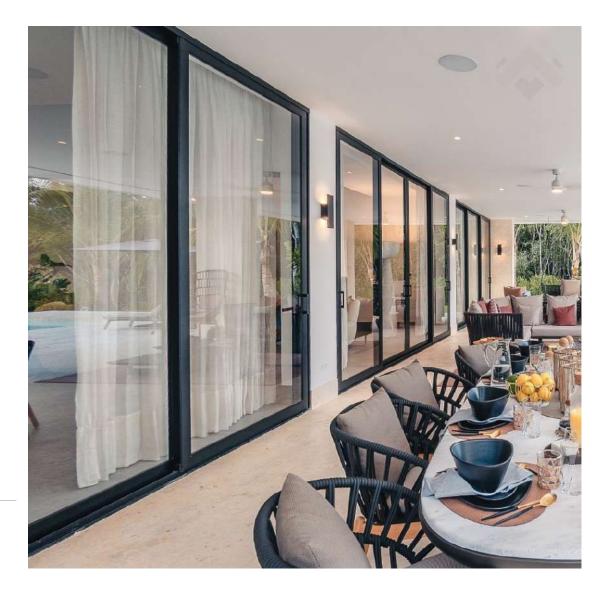

### LOCATION

Home Site: 2,065 M2 (22,227.5 Sqf)

Construction Area: 1,066 M2 (11,474.32 Sqf)





**Ground Floor** 



2<sup>nd</sup> Floor























### MATERIALS & FINISHES

#### **ROOF TILES**

Flat tiles colors: cobalt gray or tobacco brown

#### INTERIOR CEILING

White paint finish drywall ceilings with concealed curtain tracks inside drop out ceiling.



#### **EXTERIOR WALLS FINISHES**

Rustic cement plaster exterior walls. White color finished.



#### FLOOR FINISHING MATERIALS

Interior coral stone flooring.

Light colors porcelain tiles for service areas.

Outdoor rustic coral stone flooring.



### WINDOWS AND EXTERIOR WALLS CONCEPT

Aluminum and glass carpentry.



### STAIR FINISHES DESIGN

Lacquered wood or glass handrail system.





#### WOODEN INTERIOR DOORS

Natural or lacquered oak wood.

Stainless steel locks and hinges.



#### KITCHEN DESIGN CONCEPT

- Porcelain tile flooring.
- Wooden cabinets (natural or lacquered oak)
- Quartz countertop with doble bullnose edge
- Backsplash between inferior and superior cabinets.
- Natural lightning and ventilation.



#### BATHROOM FINISHES CONCEPT

Coral stone wall tiles.

Wooden vanities (natural or lacquered oak)

Inside seat and bathroom niche.

Kohler bathroom porcelain.

Kohler faucets

Wide mirror in vanity wall.



#### GENERAL CONCEPT FINISHES

- Wooden entry door.
- Cobblestone and white gravel driveway.
- Sand based cement plaster coating.
- Flat tiles roof coverage.
- Glass / stainless st