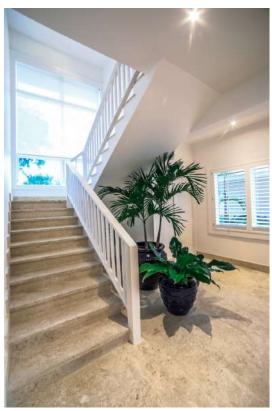

### STAIR FINISHES DESIGN

Lacquered wood or glass handrail system.

#### GENERAL CONCEPT FINISHES

- Wooden entry door.
- Cobblestone and white gravel driveway.
- Sand based cement plaster coating.
- Flat tiles roof coverage.
- Glass / stainless steel railings.
- Rustic cement plaster exterior walls with white paint color finish.
- Terrace coral stone flooring.
- Coral stone pool edge.
- Wet sundeck coral stone finish.
- White pool coat finish.
- Lacquered wood or glass handrail staircase system.
- Coral stone pool deck.