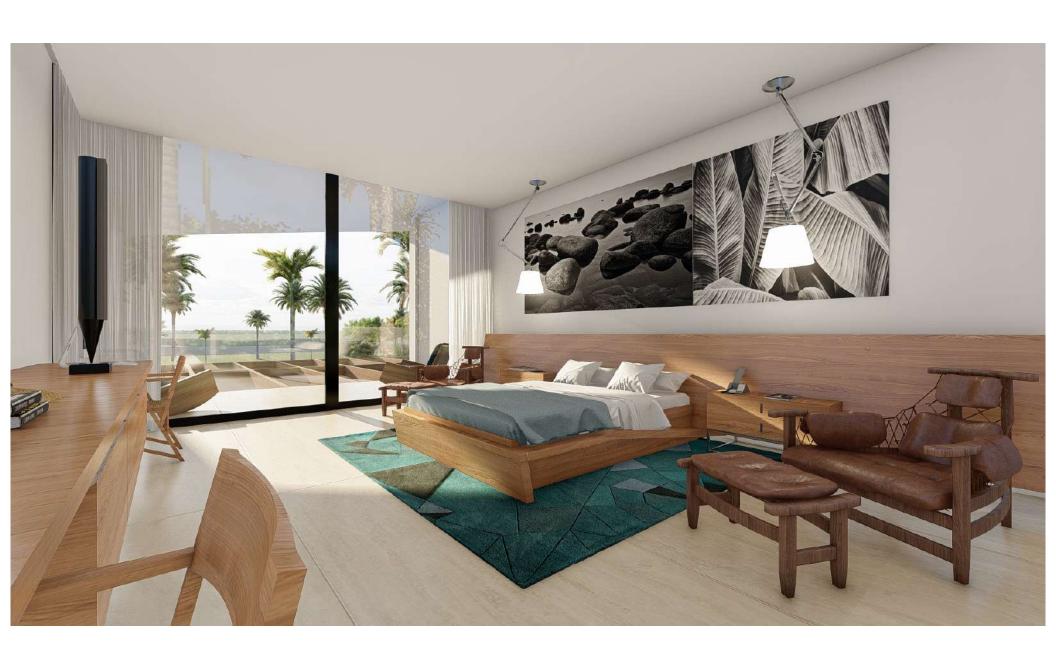

#### INTERIOR CEILING

White paint finish drywall ceilings with concealed curtain tracks inside drop out ceiling.

#### FLOOR FINISHING MATERIALS

Interior coral stone flooring.

Light colors porcelain tiles for service areas.

Outdoor rustic coral stone flooring.

### WINDOWS AND EXTERIOR WALLS CONCEPT

Aluminum and glass carpentry.