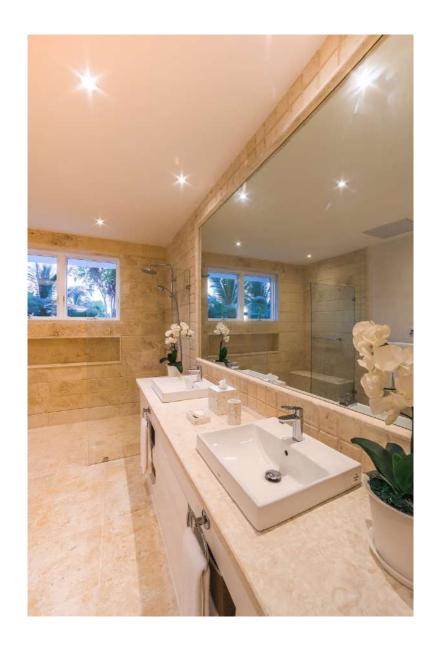

#### BATHROOM FINISHES CONCEPT

Coral stone wall tiles.

Wooden vanities (natural or lacquered oak)

Inside seat and bathroom niche.

Kohler bathroom porcelain.

Kohler faucets

Wide mirror in vanity wall.