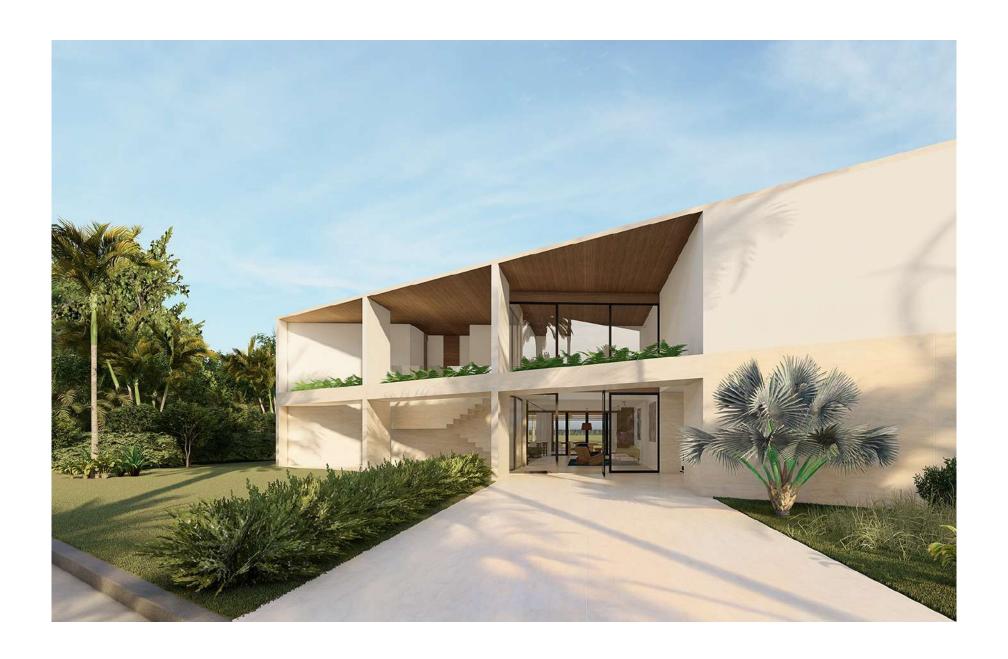

#### **EXTERIOR WALLS FINISHES**

Rustic cement plaster exterior walls. White color finished.

### WINDOWS AND EXTERIOR WALLS CONCEPT

Aluminum and glass carpentry.

#### GENERAL CONCEPT FINISHES

- Wooden entry door.
- Cobblestone and white gravel driveway.
- Sand based cement plaster coating.
- Flat tiles roof coverage.
- Glass / stainless steel railings.
- Rustic cement plaster exterior walls with white paint color finish.
- Terrace coral stone flooring.
- Coral stone pool edge.
- Wet sundeck coral stone finish.
- White pool coat finish.
- Lacquered wood or glass handrail staircase system.
- Coral stone pool deck.