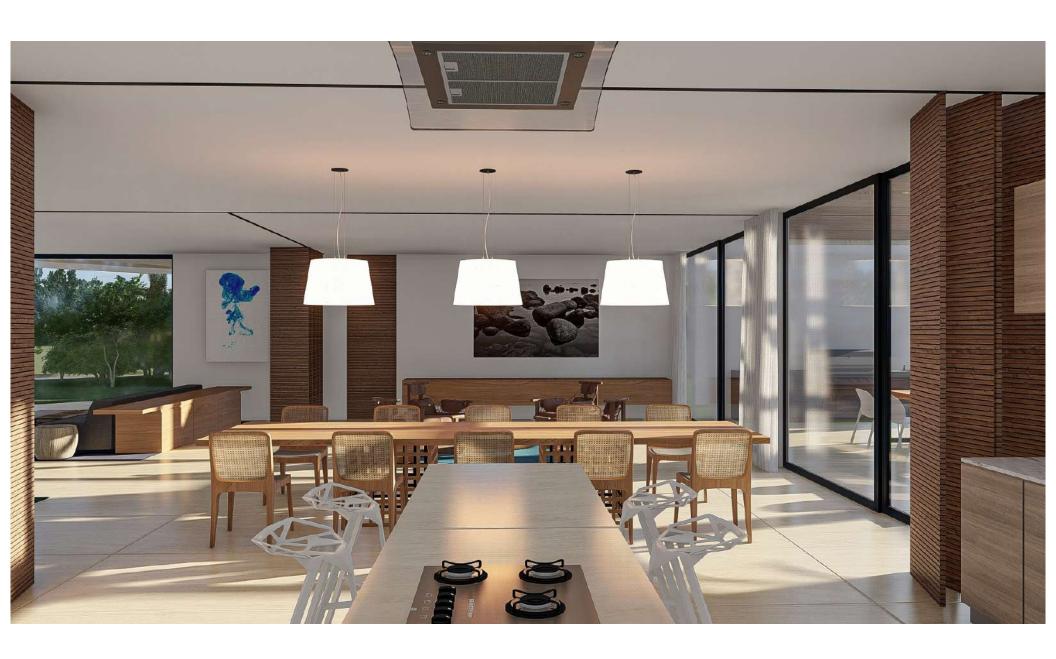

#### KITCHEN DESIGN CONCEPT

- Porcelain tile flooring.
- Wooden cabinets (natural or lacquered oak)
- Quartz countertop with doble bullnose edge
- Backsplash between inferior and superior cabinets.
- Natural lightning and ventilation.