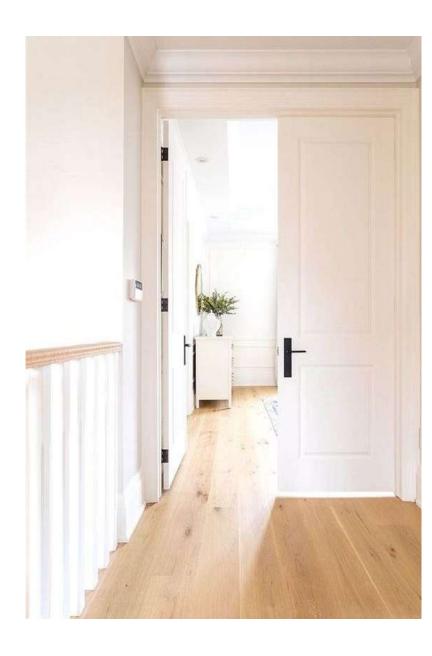

#### WOODEN INTERIOR DOORS

Natural or lacquered oak wood.

Stainless steel locks and hinges.