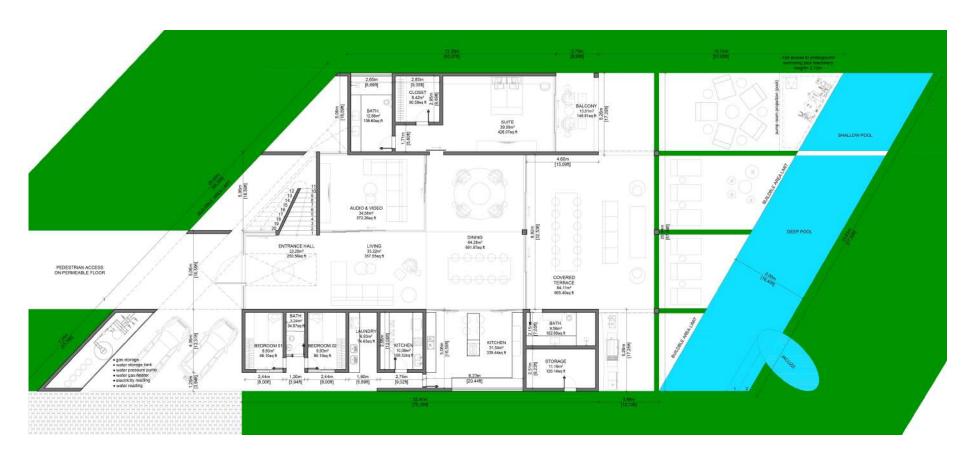

### LOCATION

Home Site: 2,065 M2 (22,227.5 Sqf)

Construction Area: 1,066 M2 (11,474.32 Sqf)

**Ground Floor** 

2<sup>nd</sup> Floor