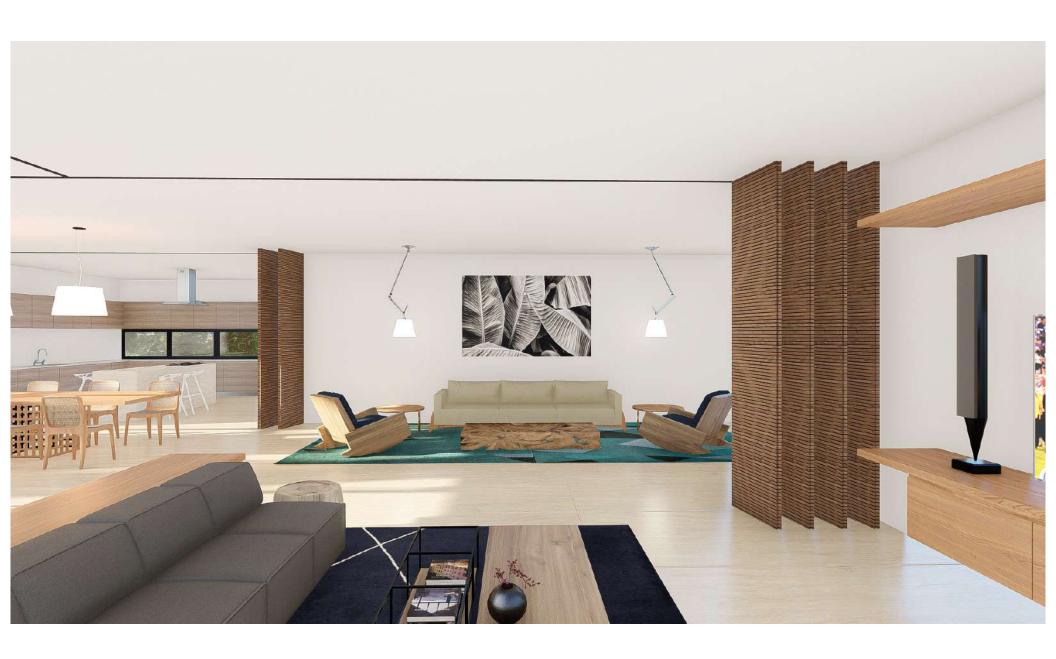

#### INTERIOR CEILING

White paint finish drywall ceilings with concealed curtain tracks inside drop out ceiling.

#### FLOOR FINISHING MATERIALS

Interior coral stone flooring.

Light colors porcelain tiles for service areas.

Outdoor rustic coral stone flooring.

#### WOODEN INTERIOR DOORS

Natural or lacquered oak wood.

Stainless steel locks and hinges.