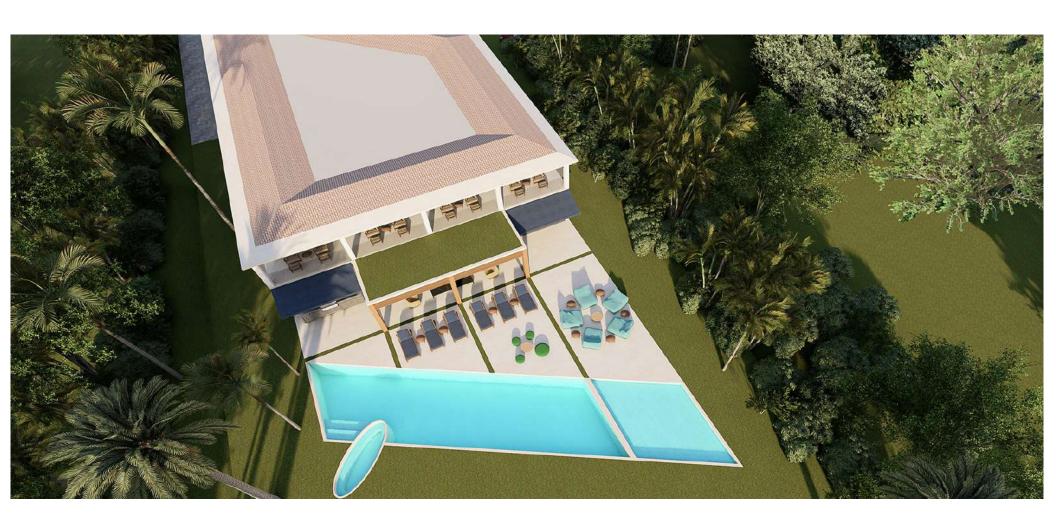

#### GENERAL CONCEPT FINISHES

- Wooden entry door.
- Cobblestone and white gravel driveway.
- Sand based cement plaster coating.
- Flat tiles roof coverage.
- Glass / stainless steel railings.
- Rustic cement plaster exterior walls with white paint color finish.
- Terrace coral stone flooring.
- Coral stone pool edge.
- Wet sundeck coral stone finish.
- White pool coat finish.
- Lacquered wood or glass handrail staircase system.
- Coral stone pool deck.