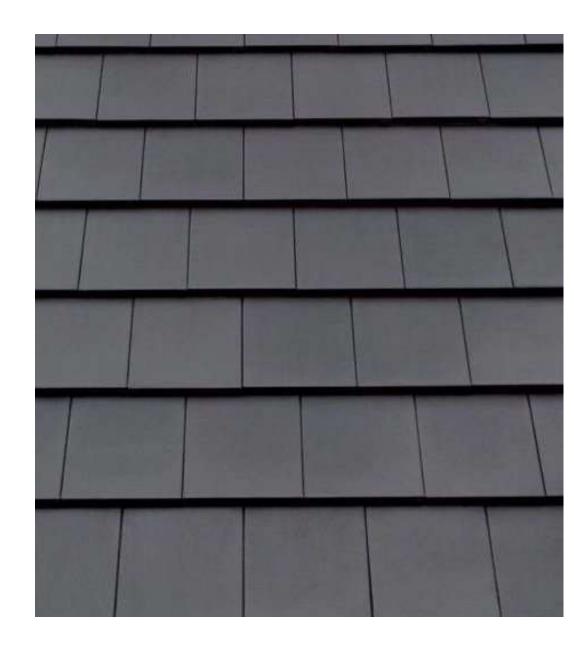

#### **ROOF TILES**

Flat tiles colors: cobalt gray or tobacco brown

#### GENERAL CONCEPT FINISHES

- Wooden entry door.
- Cobblestone and white gravel driveway.
- Sand based cement plaster coating.
- Flat tiles roof coverage.
- Glass / stainless steel railings.
- Rustic cement plaster exterior walls with white paint color finish.
- Terrace coral stone flooring.
- Coral stone pool edge.
- Wet sundeck coral stone finish.
- White pool coat finish.
- Lacquered wood or glass handrail staircase system.
- Coral stone pool deck.