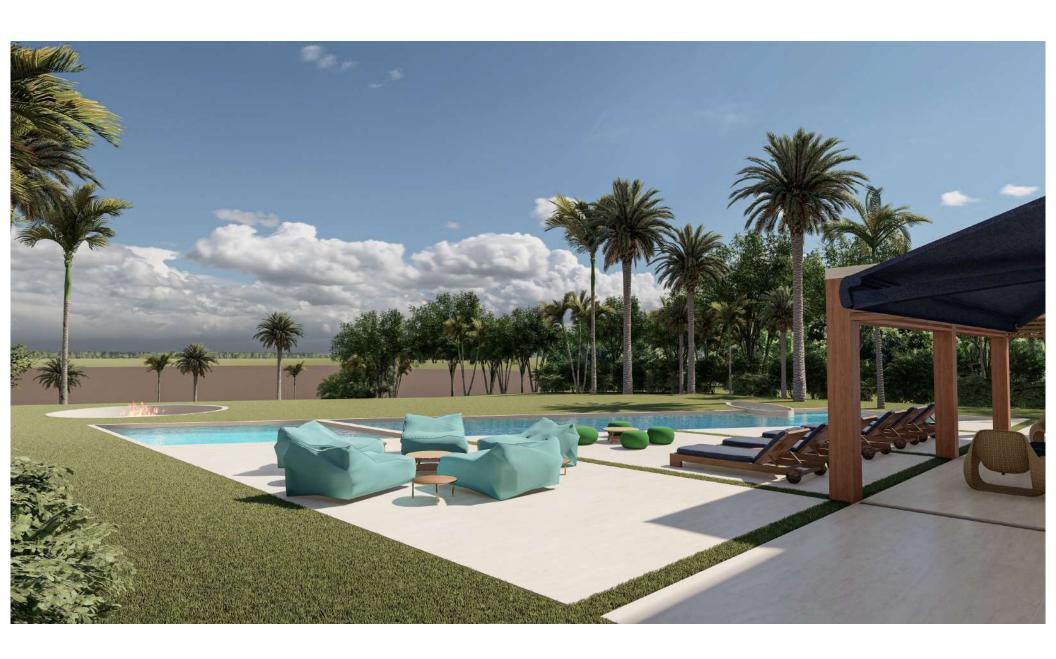

#### GENERAL CONCEPT FINISHES

- Wooden entry door.
- Cobblestone and white gravel driveway.
- Sand based cement plaster coating.
- Flat tiles roof coverage.
- Glass / stainless steel railings.
- Rustic cement plaster exterior walls with white paint color finish.
- Terrace coral stone flooring.
- Coral stone pool edge.
- Wet sundeck coral stone finish.
- White pool coat finish.
- Lacquered wood or glass handrail staircase system.
- Coral stone pool deck.