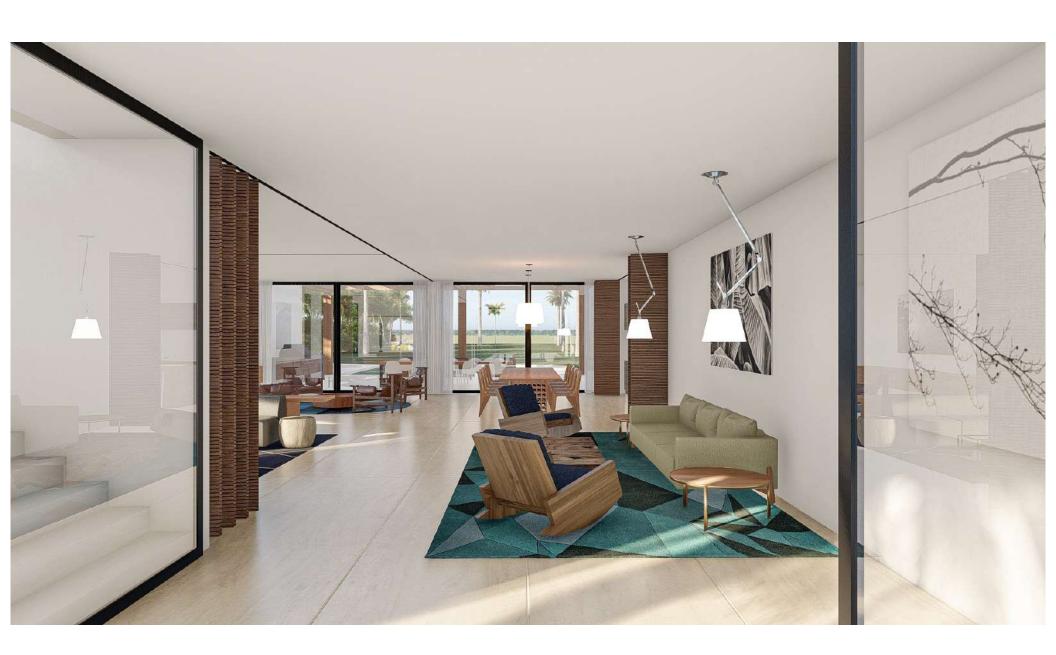

#### FLOOR FINISHING MATERIALS

Interior coral stone flooring.

Light colors porcelain tiles for service areas.

Outdoor rustic coral stone flooring.

### WINDOWS AND EXTERIOR WALLS CONCEPT

Aluminum and glass carpentry.

### STAIR FINISHES DESIGN

Lacquered wood or glass handrail system.