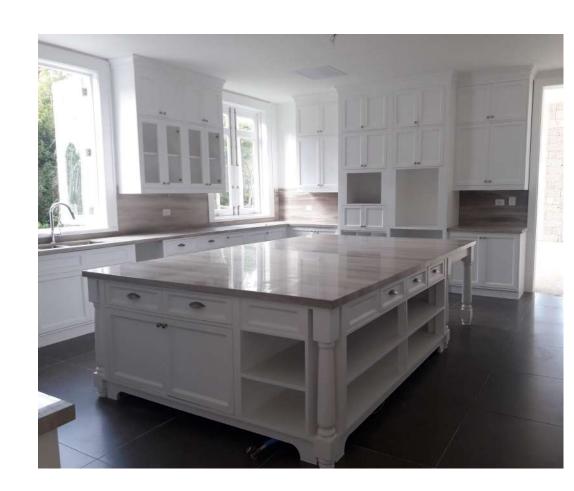

#### KITCHEN DESIGN CONCEPT

- Porcelain tile flooring.
- Wooden cabinets (natural or lacquered oak)
- Quartz countertop with doble bullnose edge
- Backsplash between inferior and superior cabinets.
- Natural lightning and ventilation.