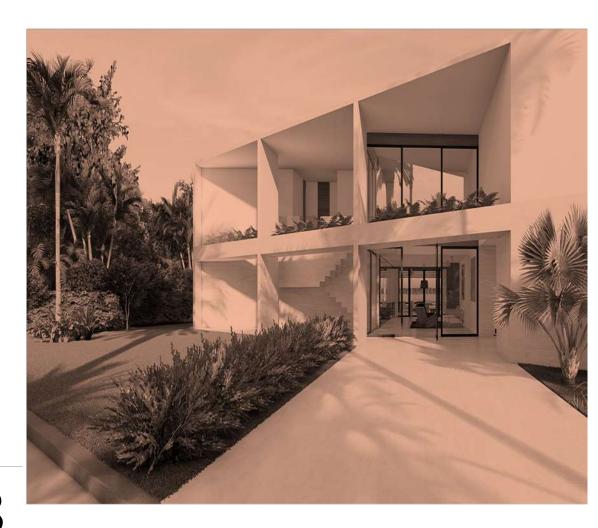

#### **EXTERIOR WALLS FINISHES**

Rustic cement plaster exterior walls. White color finished.

### WINDOWS AND EXTERIOR WALLS CONCEPT

Aluminum and glass carpentry.