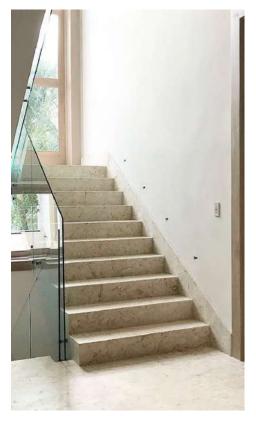

### LOCATION

Home Site: 2,065 M2 (22,227.5 Sqf)

Construction Area: 1,066 M2 (11,474.32 Sqf)





**Ground Floor** 



2<sup>nd</sup> Floor























### MATERIALS & FINISHES

#### **ROOF TILES**

Flat tiles colors: cobalt gray or tobacco brown

#### INTERIOR CEILING

White paint finish drywall ceilings with concealed curtain tracks inside drop out ceiling.



#### **EXTERIOR WALLS FINISHES**

Rustic cement plaster exterior walls. White color finished.



#### FLOOR FINISHING MATERIALS

Interior coral stone flooring.

Light colors porcelain tiles for service areas.

Outdoor rustic coral stone flooring.



### WINDOWS AND EXTERIOR WALLS CONCEPT

Aluminum and glass carpentry.



### STAIR FINISHES DESIGN

Lacquered wood or glass handrail system.





#### WOODEN INTERIOR DOORS

Natural or lacquered oak wood.

Stainless steel locks and hinges.



#### KITCHEN DESIGN CONCEPT

- Porcelain tile flooring.
- Wooden cabinets (natural or lacquered oak)
- Quartz countertop with doble bullnose edge
- Backsplash between inferior and superior cabinets.
- Natural lightning and ventilation.



#### BATHROOM FINISHES CONCEPT

Coral stone wall tiles.

Wooden vanities (natural or lacquered oak)

Inside seat and bathroom niche.

Kohler bathroom porcelain.

Kohler faucets

Wide mirror in vanity wall.



#### GENERAL CONCEPT FINISHES

- Wooden entry door.
- Cobblestone and white gravel driveway.
- Sand based cement plaster coating.
- Flat tiles roof coverage.
- Glass / stainless steel railings.
- Rustic cement plaster exterior walls with white paint c