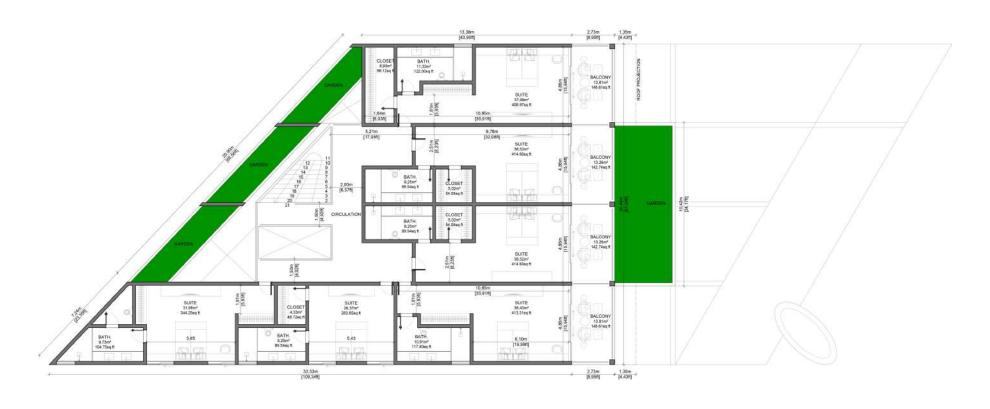

### LOCATION

Home Site: 2,065 M2 (22,227.5 Sqf)

Construction Area: 1,066 M2 (11,474.32 Sqf)

**Ground Floor** 

2<sup>nd</sup> Floor