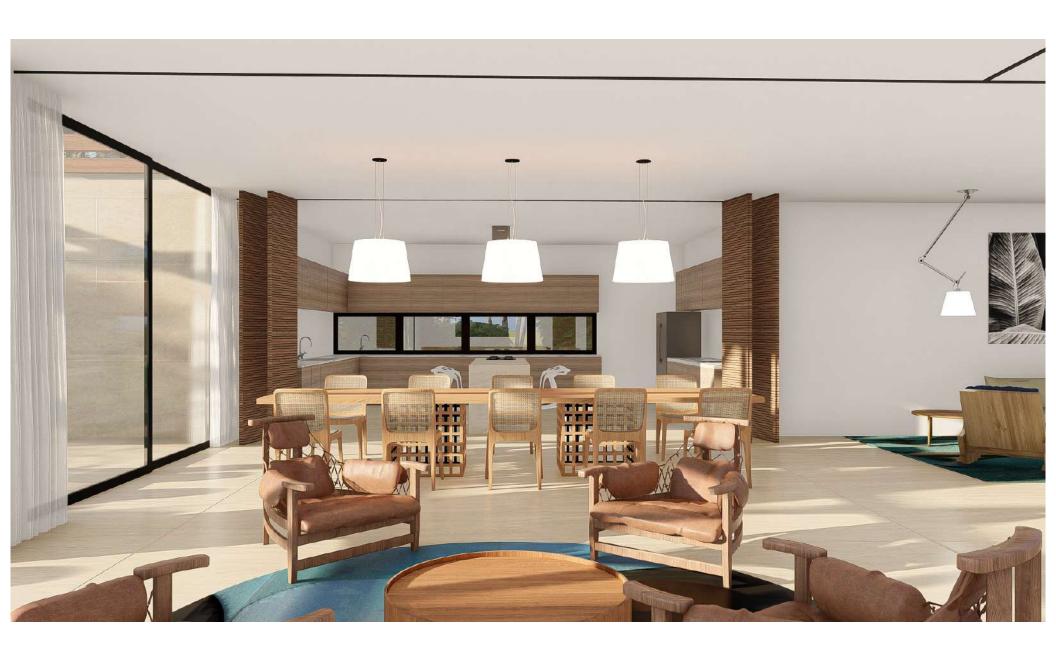

#### KITCHEN DESIGN CONCEPT

- Porcelain tile flooring.
- Wooden cabinets (natural or lacquered oak)
- Quartz countertop with doble bullnose edge
- Backsplash between inferior and superior cabinets.
- Natural lightning and ventilation.