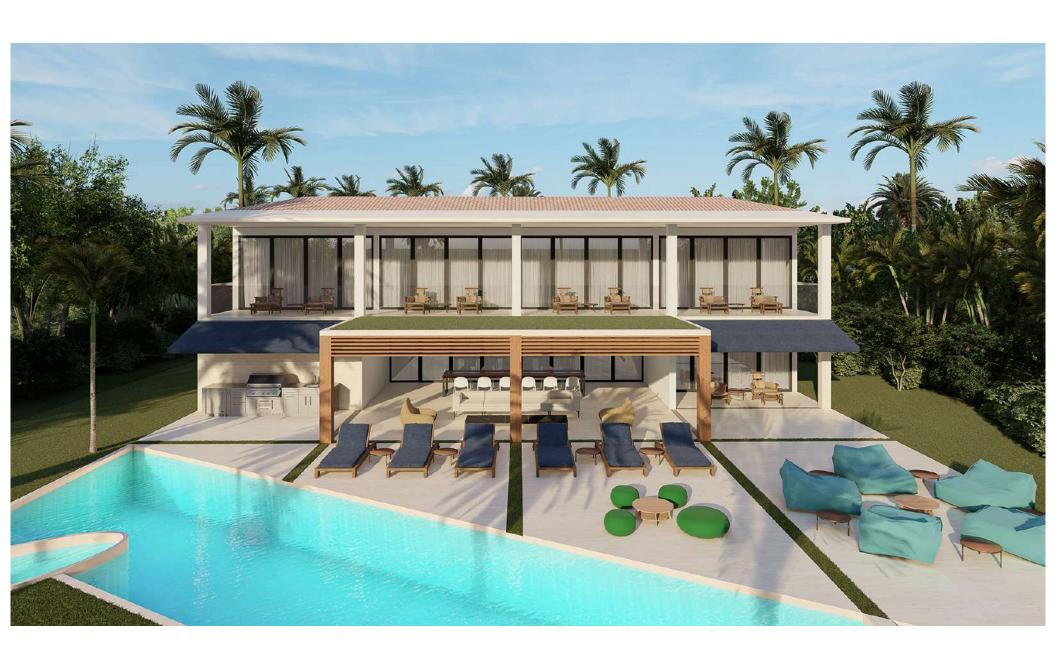

#### **ROOF TILES**

Flat tiles colors: cobalt gray or tobacco brown

#### **EXTERIOR WALLS FINISHES**

Rustic cement plaster exterior walls. White color finished.

### WINDOWS AND EXTERIOR WALLS CONCEPT

Aluminum and glass carpentry.

#### GENERAL CONCEPT FINISHES

- Wooden entry door.
- Cobblestone and white gravel driveway.
- Sand based cement plaster coating.
- Flat tiles roof coverage.
- Glass / stainless steel railings.
- Rustic cement plaster exterior walls with white paint color finish.
- Terrace coral stone flooring.
- Coral stone pool edge.
- Wet sundeck coral stone finish.
- White pool coat finish.
- Lacquered wood or glass handrail staircase system.
- Coral stone pool deck.