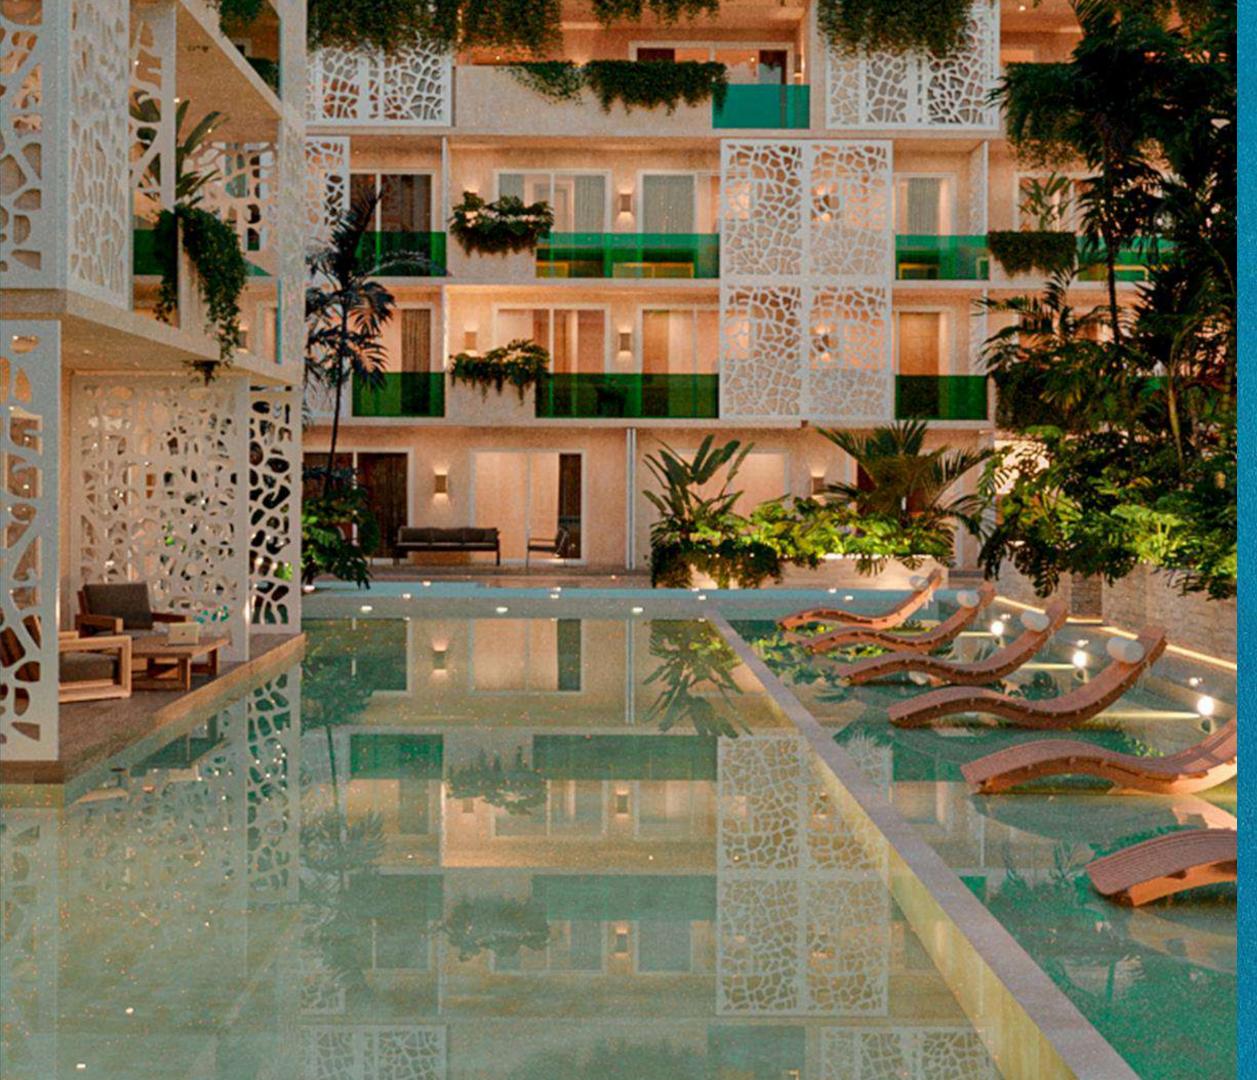

## AMENITIES

## OCEAN TULUM

Restaurants

• Spa

- Gym
- -F
- **ا**

09

- Fitness room
- Outdoor gym
- Coworking center
- Presentation Hall
- Movie Theater
- Sports bar

- Computer Room
- Playroom
- Hammocks
- Shopping Center
- Kids club
- Gamers room
- Events Hall
- Nursery
- Parking