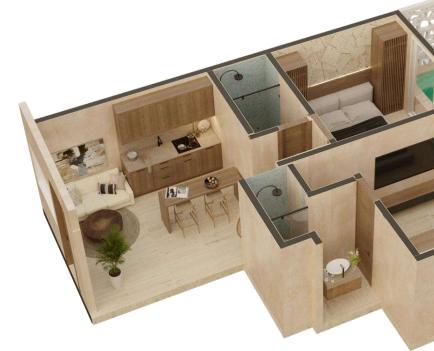

## **APARTMENT TYPE - D2 BEDROOMS**

## **APARTMENT TYPE - D2 BEDROOMS**

Level 1 and 2 78.1 M2 8 UNITS

Kitchen

The second