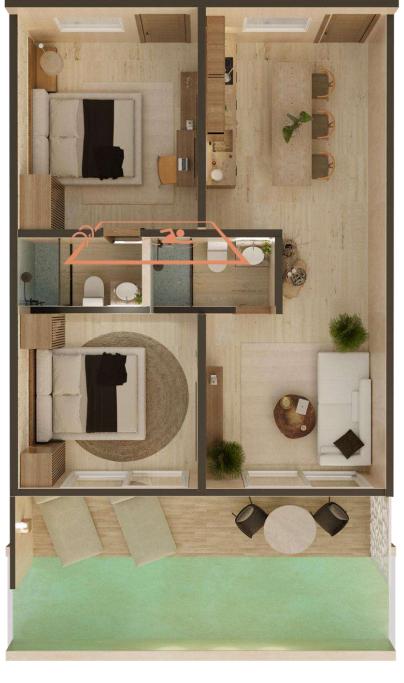

## **APARTMENT TYPE - D2 BEDROOMS**

## **APARTMENT TYPE - D2 BEDROOMS**

Level 1 and 2 78.1 M2 8 UNITS

Kitchen

The second