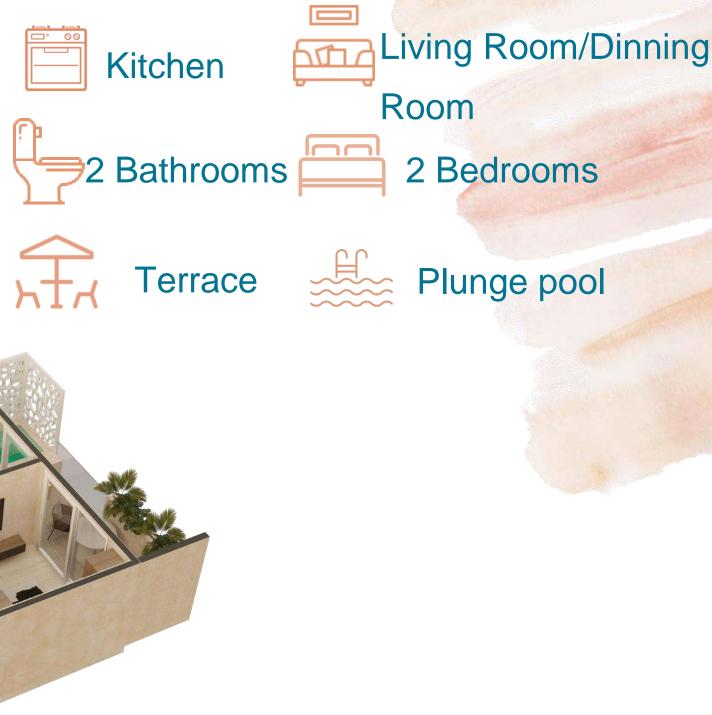

## **APARTMENT TYPE - D2 BEDROOMS**

## **APARTMENT TYPE - D2 BEDROOMS**

Level 1 and 2 78.1 M2 8 UNITS

Kitchen

The second