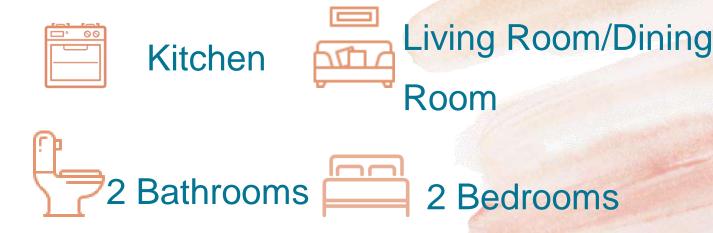

## **APARTMENT TYPE - D2 BEDROOMS**

## **APARTMENT TYPE - D2 BEDROOMS**

Level 1 and 2 78.1 M2 8 UNITS

Kitchen

The second