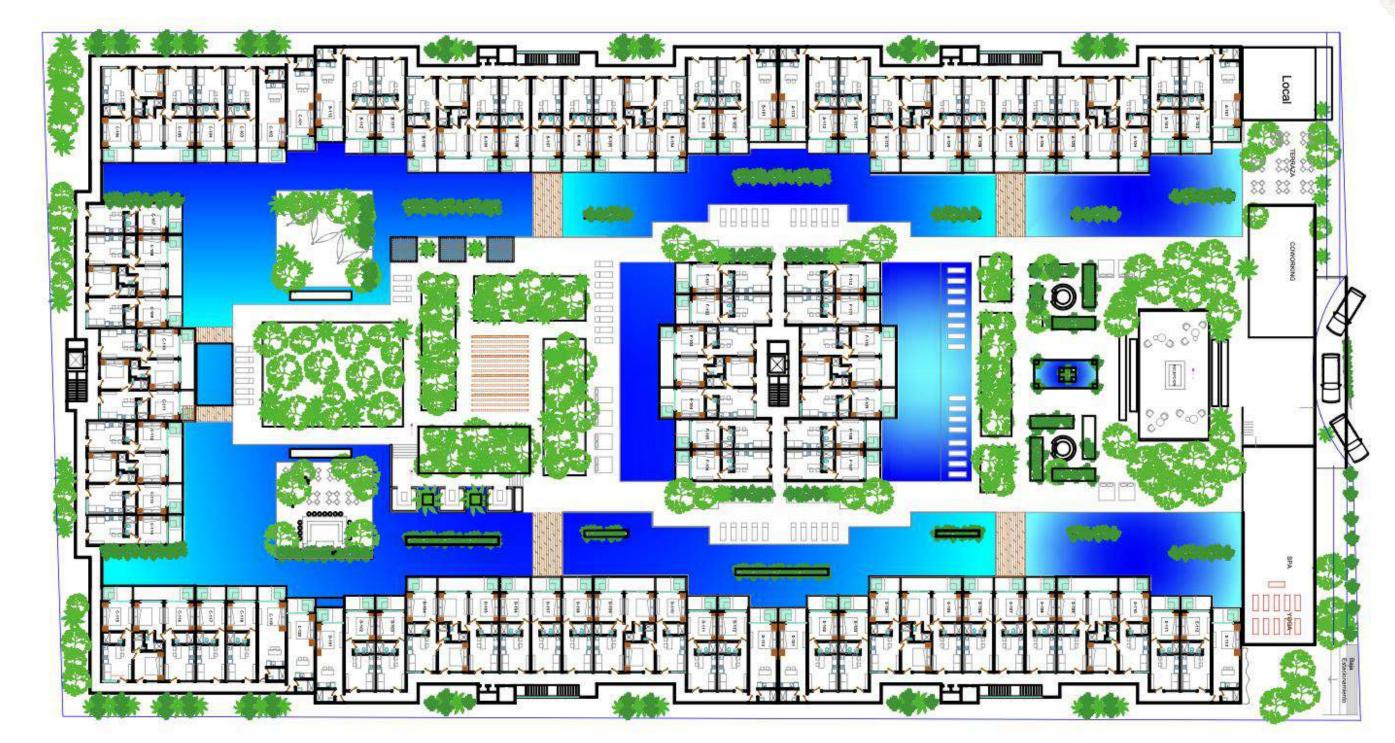

### **RESIDENTIAL PROJECT - GROUND LEVEL**

CALLE 4 SUR

## **APARTMENT TYPES**

Ocean Tulum offers 272 units for sale, with a shopping area, restaurant, attractive amenities, and special attention to green areas and water, creating the sense of living in the Caribbean Sea.

## AMENITIES

## OCEAN TULUM

Restaurants

• Spa

- Gym
- -F
- **ا**

09

- Fitness room
- Outdoor gym
- Coworking center
- Presentation Hall
- Movie Theater
- Sports bar

- Computer Room
- Playroom
- Hammocks
- Shopping Center
- Kids club
- Gamers room
- Events Hall
- Nursery
- Parking