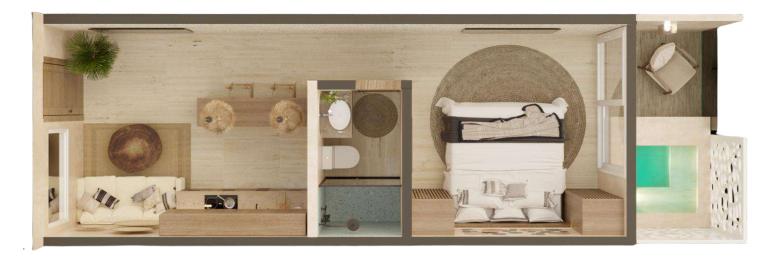

## **APARTMENT TYPE - D2 BEDROOMS**

## **APARTMENT TYPE - D2 BEDROOMS**

Level 1 and 2 78.1 M2 8 UNITS

Kitchen

The second