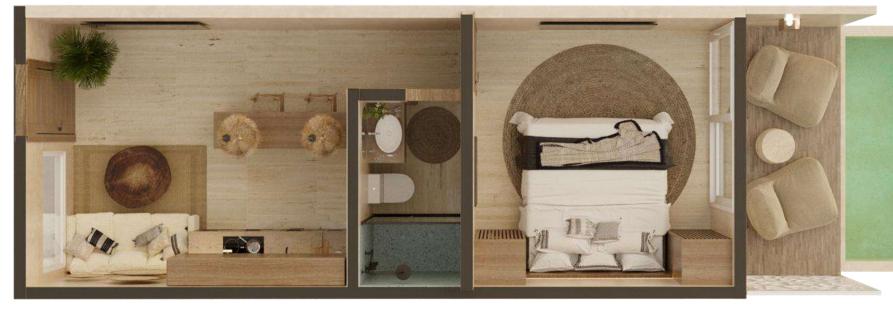

# **APARTMENT TYPE - 1 Bedroom PB**

Ground Level 39.1 M2 8 UNITS

}# #!

**Kitchen** 

Living room / Dining room

1 Bathroom

1 Bedroom

Terrace

# **APARTMENT TYPE - 1 Bedroom**

LEVEL 1 Y 2 39.1 M2 28 UNITS

Kitchen

Living Room/Dining Room

1 Bathroom

Plunge pool

1 Bedroom

Terrace