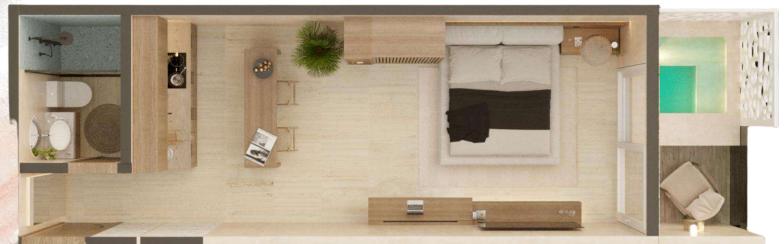

# **APARTMENT TYPE - 1 Bedroom PB**

Ground Level 39.1 M2 8 UNITS

}# #!

**Kitchen** 

Living room / Dining room

1 Bathroom

1 Bedroom

Terrace

# **APARTMENT TYPE - 1 Bedroom**

LEVEL 1 Y 2 39.1 M2 28 UNITS

Kitchen

Living Room/Dining Room

1 Bathroom

Plunge pool

1 Bedroom

Terrace