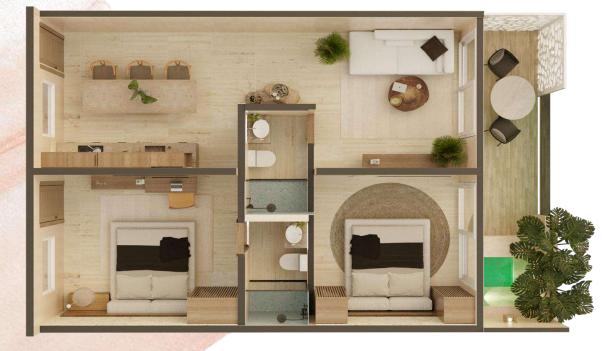

## **APARTMENT TYPE - D2 BEDROOMS**

## **APARTMENT TYPE - D2 BEDROOMS**

Level 1 and 2 78.1 M2 8 UNITS

Kitchen

The second