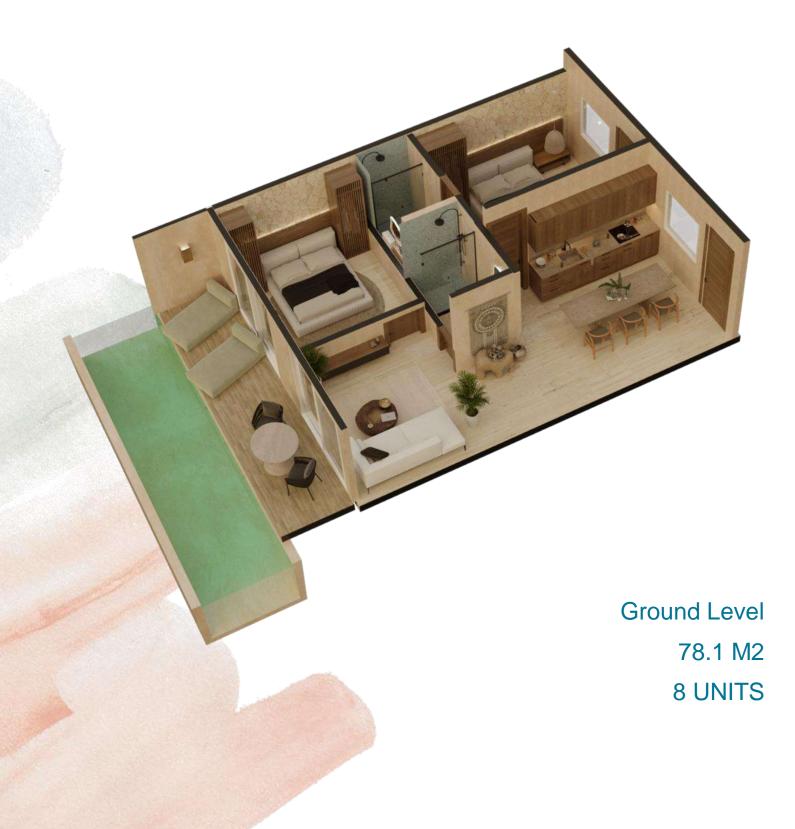

## **APARTMENT TYPE - D2 BEDROOMS**

## **APARTMENT TYPE - D2 BEDROOMS**

Level 1 and 2 78.1 M2 8 UNITS

Kitchen

The second