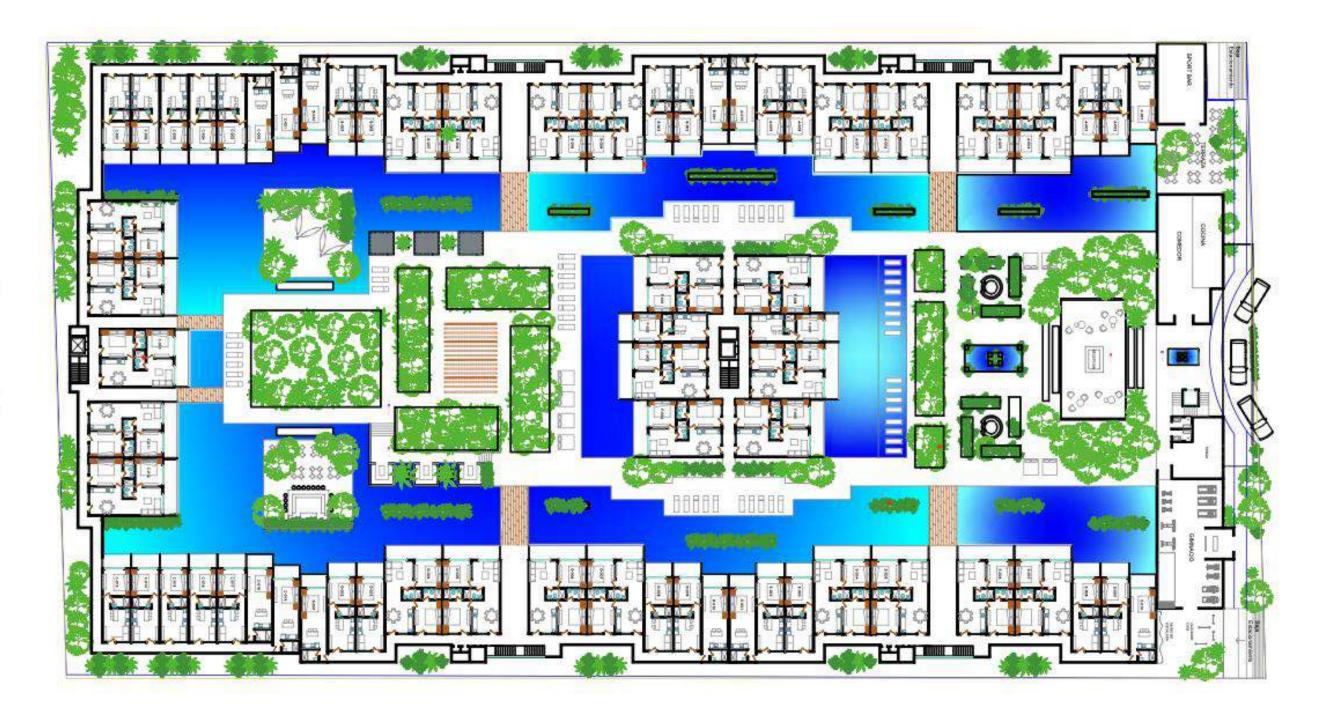

# **RESIDENTIAL PROJECT**

# OCEAN TULUM

### **RESIDENTIAL PROJECT - GROUND LEVEL**

CALLE 4 SUR

### **RESIDENTIAL PROJECT - LEVEL 1**

CALLE 4 SUR

### **RESIDENTIAL PROJECT - LEVEL 2**

## **RESIDENTIAL PROJECT - PENTHOUSES**

CALLE 4 SUR

## **APARTMENT TYPES**

Ocean Tulum offers 272 units for sale, with a shopping area, restaurant, attractive amenities, and special attention to green areas and water, creating the sense of living in the Caribbean Sea.