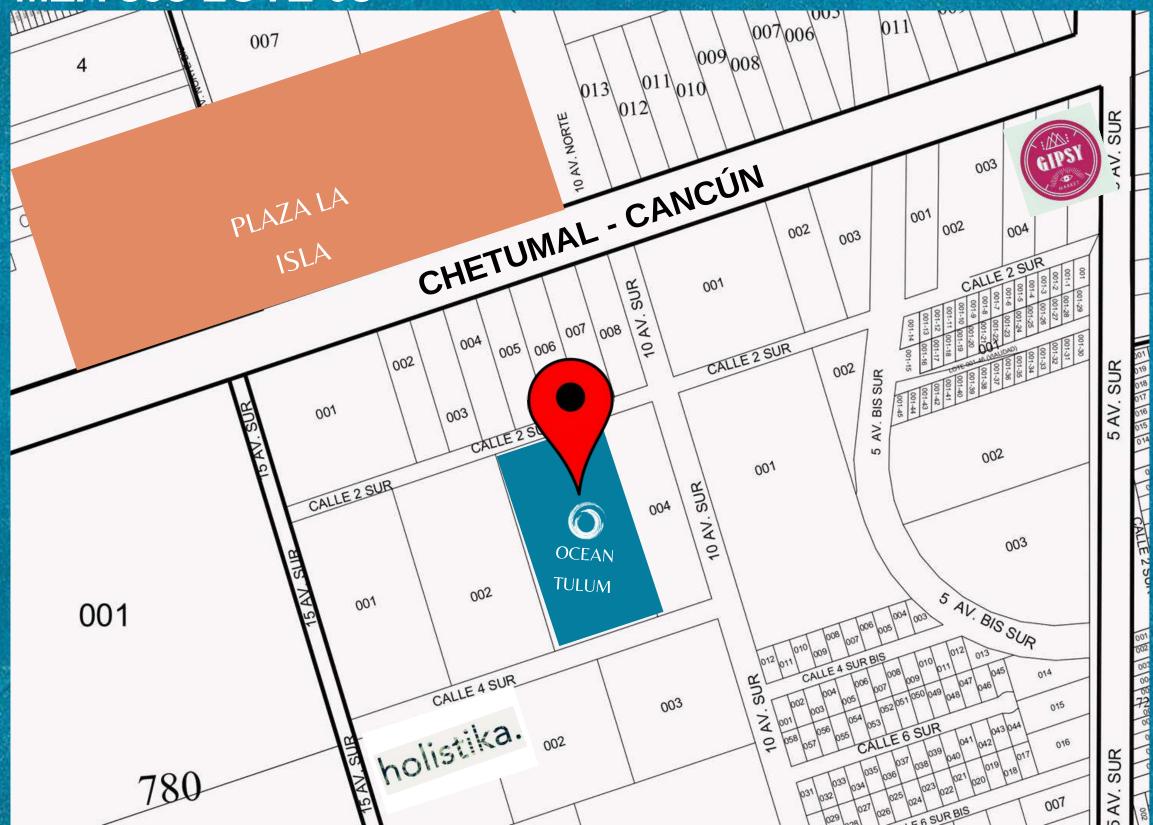

# LOCATION

#### **MZA 895 LOTE 03**

RESIDENCE TULUM | LIFESTYLE The project is in calle 4 sur, between 15 and 10 Av. Tulum, Quintana Roo, in one of the greatest growth and boom areas, and is just a few steps away from the Avenida Tulum, the main street of the town, near shopping and services areas, and surrounded by important real estate developments.