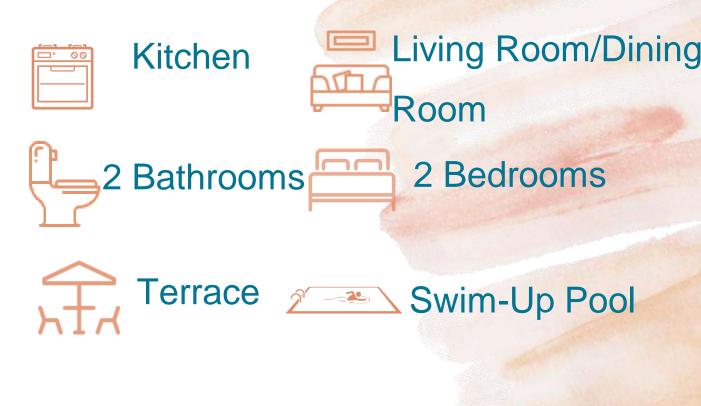

## **APARTMENT TYPE - D2 BEDROOMS**

## **APARTMENT TYPE - D2 BEDROOMS**

Level 1 and 2 78.1 M2 8 UNITS

Kitchen

The second