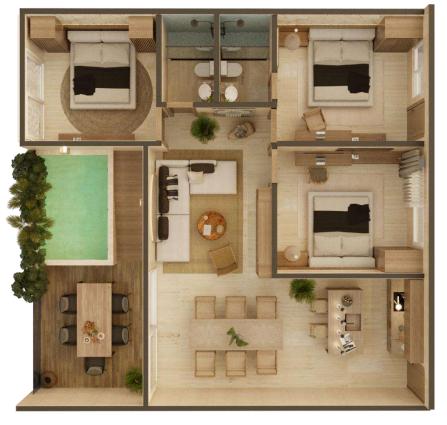

## **APARTMENT TYPES**

Ocean Tulum offers 272 units for sale, with a shopping area, restaurant, attractive amenities, and special attention to green areas and water, creating the sense of living in the Caribbean Sea.

# **APARTMENT TYPE - 1 Bedroom PB**

Ground Level 39.1 M2 8 UNITS

}# #!

**Kitchen** 

Living room / Dining room

1 Bathroom

1 Bedroom

Terrace

# **APARTMENT TYPE - 1 Bedroom**

LEVEL 1 Y 2 39.1 M2 28 UNITS

Kitchen

Living Room/Dining Room

1 Bathroom

Plunge pool

1 Bedroom

Terrace

## **APARTMENT TYPE - D2 BEDROOMS**

## **APARTMENT TYPE - D2 BEDROOMS**

Level 1 and 2 78.1 M2 8 UNITS

Kitchen

The second

### **APARTMENT TYPE - 2 RA**

0-0

Level 1 and 2 54.44 M2 8 UNITS

Plunge pool

### **DEPARTMENT TYPE - 2RB**

LEVEL 1 AND 2 62.70 M2 8 UNITS

0-0

RESIDENCE | TULUM | LIFESTYLE