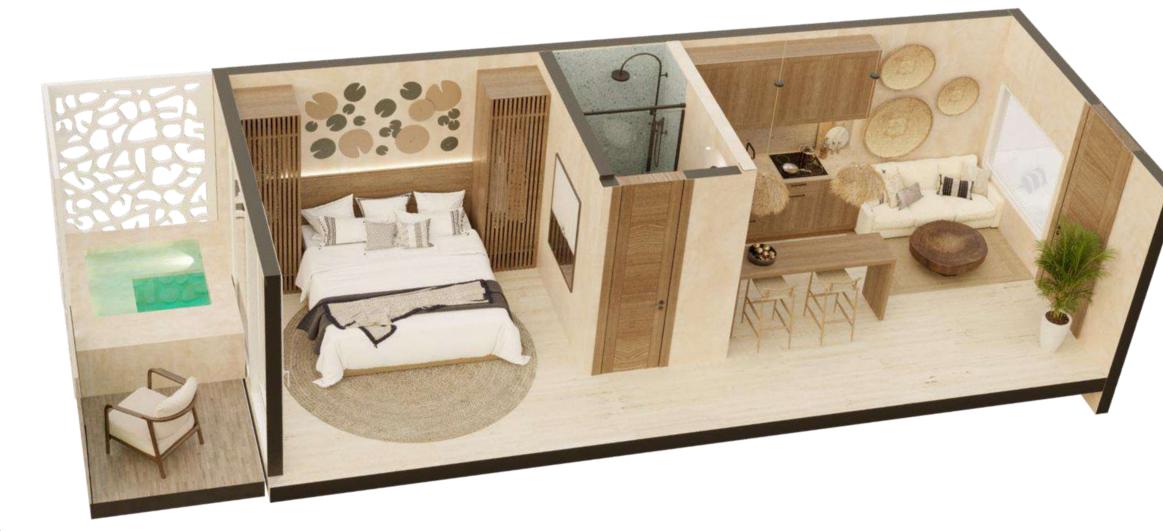

# **APARTMENT TYPE - 1 Bedroom PB**

Ground Level 39.1 M2 8 UNITS

}# #!

**Kitchen** 

Living room / Dining room

1 Bathroom

1 Bedroom

Terrace

# **APARTMENT TYPE - 1 Bedroom**

LEVEL 1 Y 2 39.1 M2 28 UNITS

Kitchen

Living Room/Dining Room

1 Bathroom

Plunge pool

1 Bedroom

Terrace