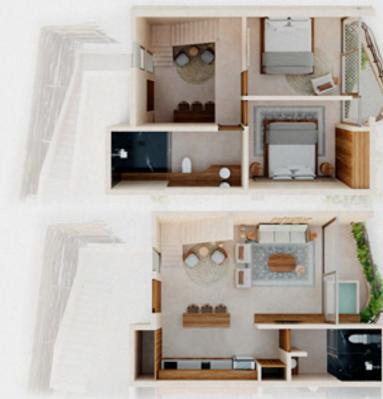

### ÓNIX

MODI

From. **91.5m<sup>2</sup>** Up to. **112.5m<sup>2</sup>** of construction.

### IST LEVEL

- BEDROOM <u>م</u>
- FULL BATHROOM WC
- INTEGRAL KITCHEN
- 91 DINNING BAR
- ക LIVING ROOM
- . (@) LAUNDRY CENTER
- BALCONY (TERRACE) <u>∎</u>
- SPIRAL STAIRS Õ
- AIR CONDITIONING ည်

#### GREEN ROOF

- °.\\ .... MINI POOL
- \* OPEN TERRACE WITH K'U' NET
- ΠŲ BAR WITH GRILL

REFERENCE IMAGE WE HAVE DIFFERENT MODELS