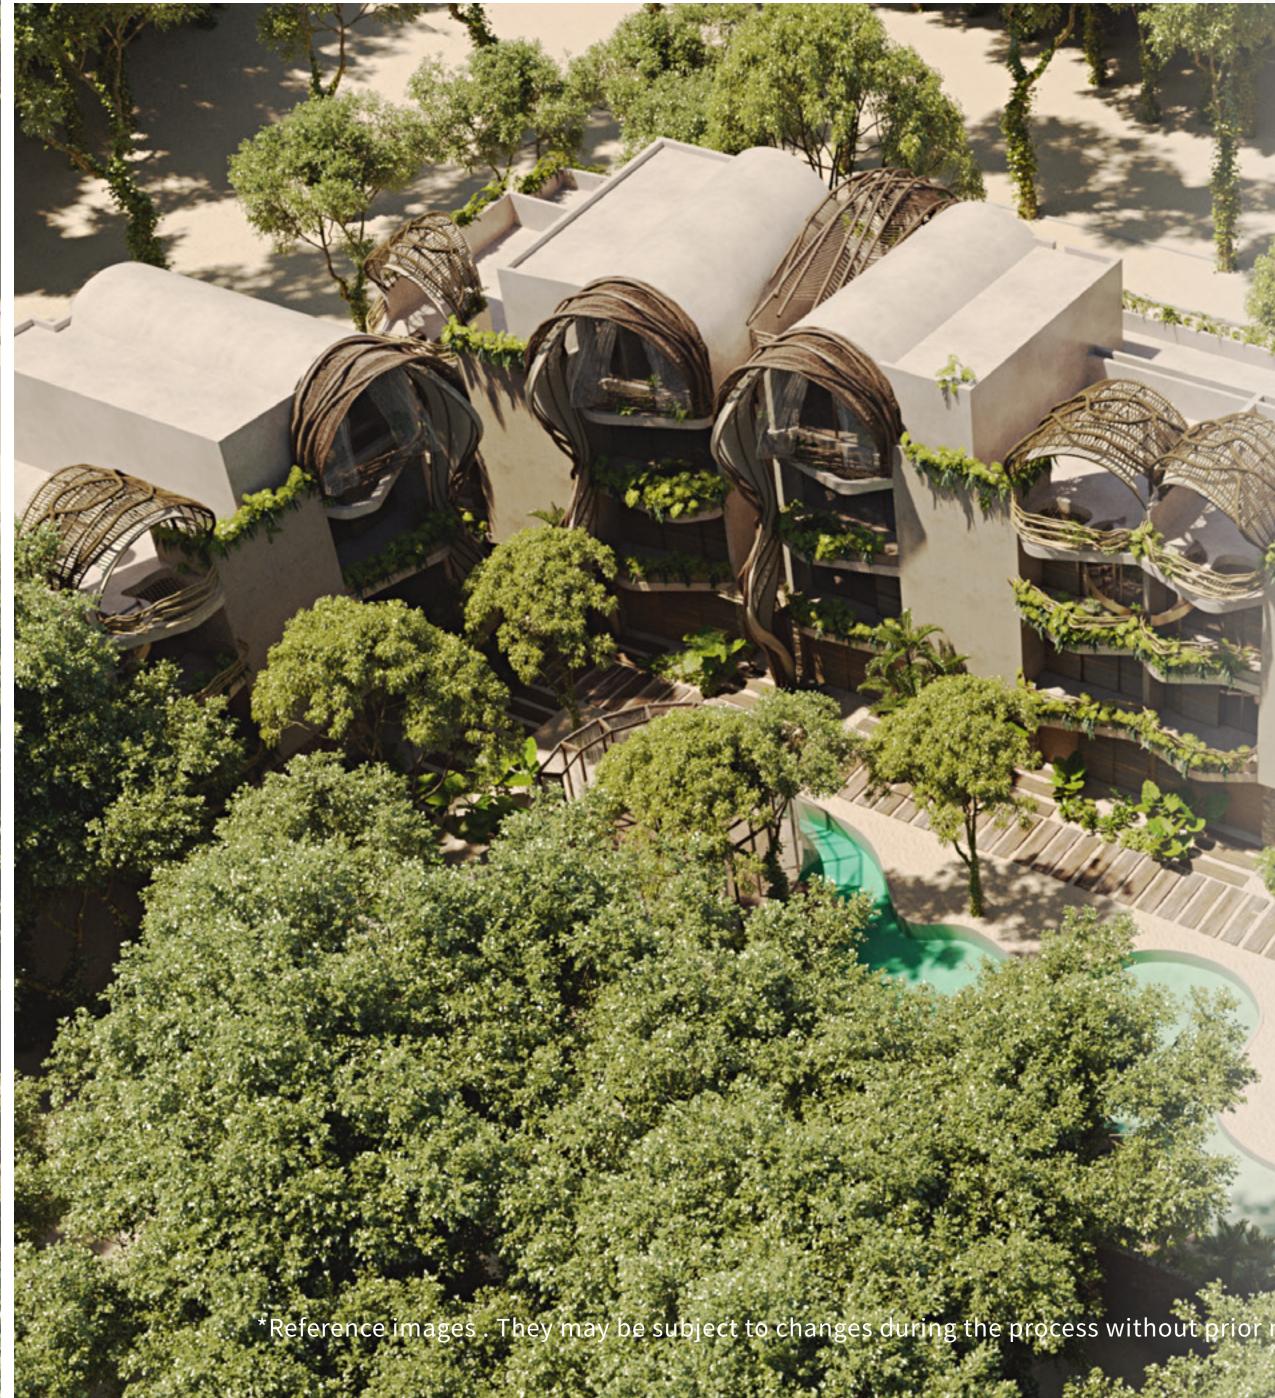

# MASTER PLAN

An apartment complex with controlled access, built on the premise of respect for the environment.

1,896 SQUARE METERS IN COHABITATION WITH NATURE.

- +750 SQUARE METERS OF COMMON AREAS.
  - 05 DEPARTMENTAL MODULES.
  - 30 DIFFERENT APARTMENTS WITH FINISHES TYPICAL OF THE REGION.

### EXCLUSIVE CAMENITIES

- 1. LOBBY  $\bar{\Box}$
- 2. YOGA & MEDITATION DECK
- 3. GYM AREA ⊕₽
- 4. TERRACE / BAR (UPPER FLOOR)  $\square$
- 5. BEACH POOL <u>%</u>
- 6. SOLARIUM \$}
- 7. BATHROOMS IN SOCIAL AREAS WC
- 8. NATURAL GREEN AREAS  $\varnothing$
- 9. HAMMOCK AREA
- 10. BIKE PARKING ক্র
- 11. FIRE PIT