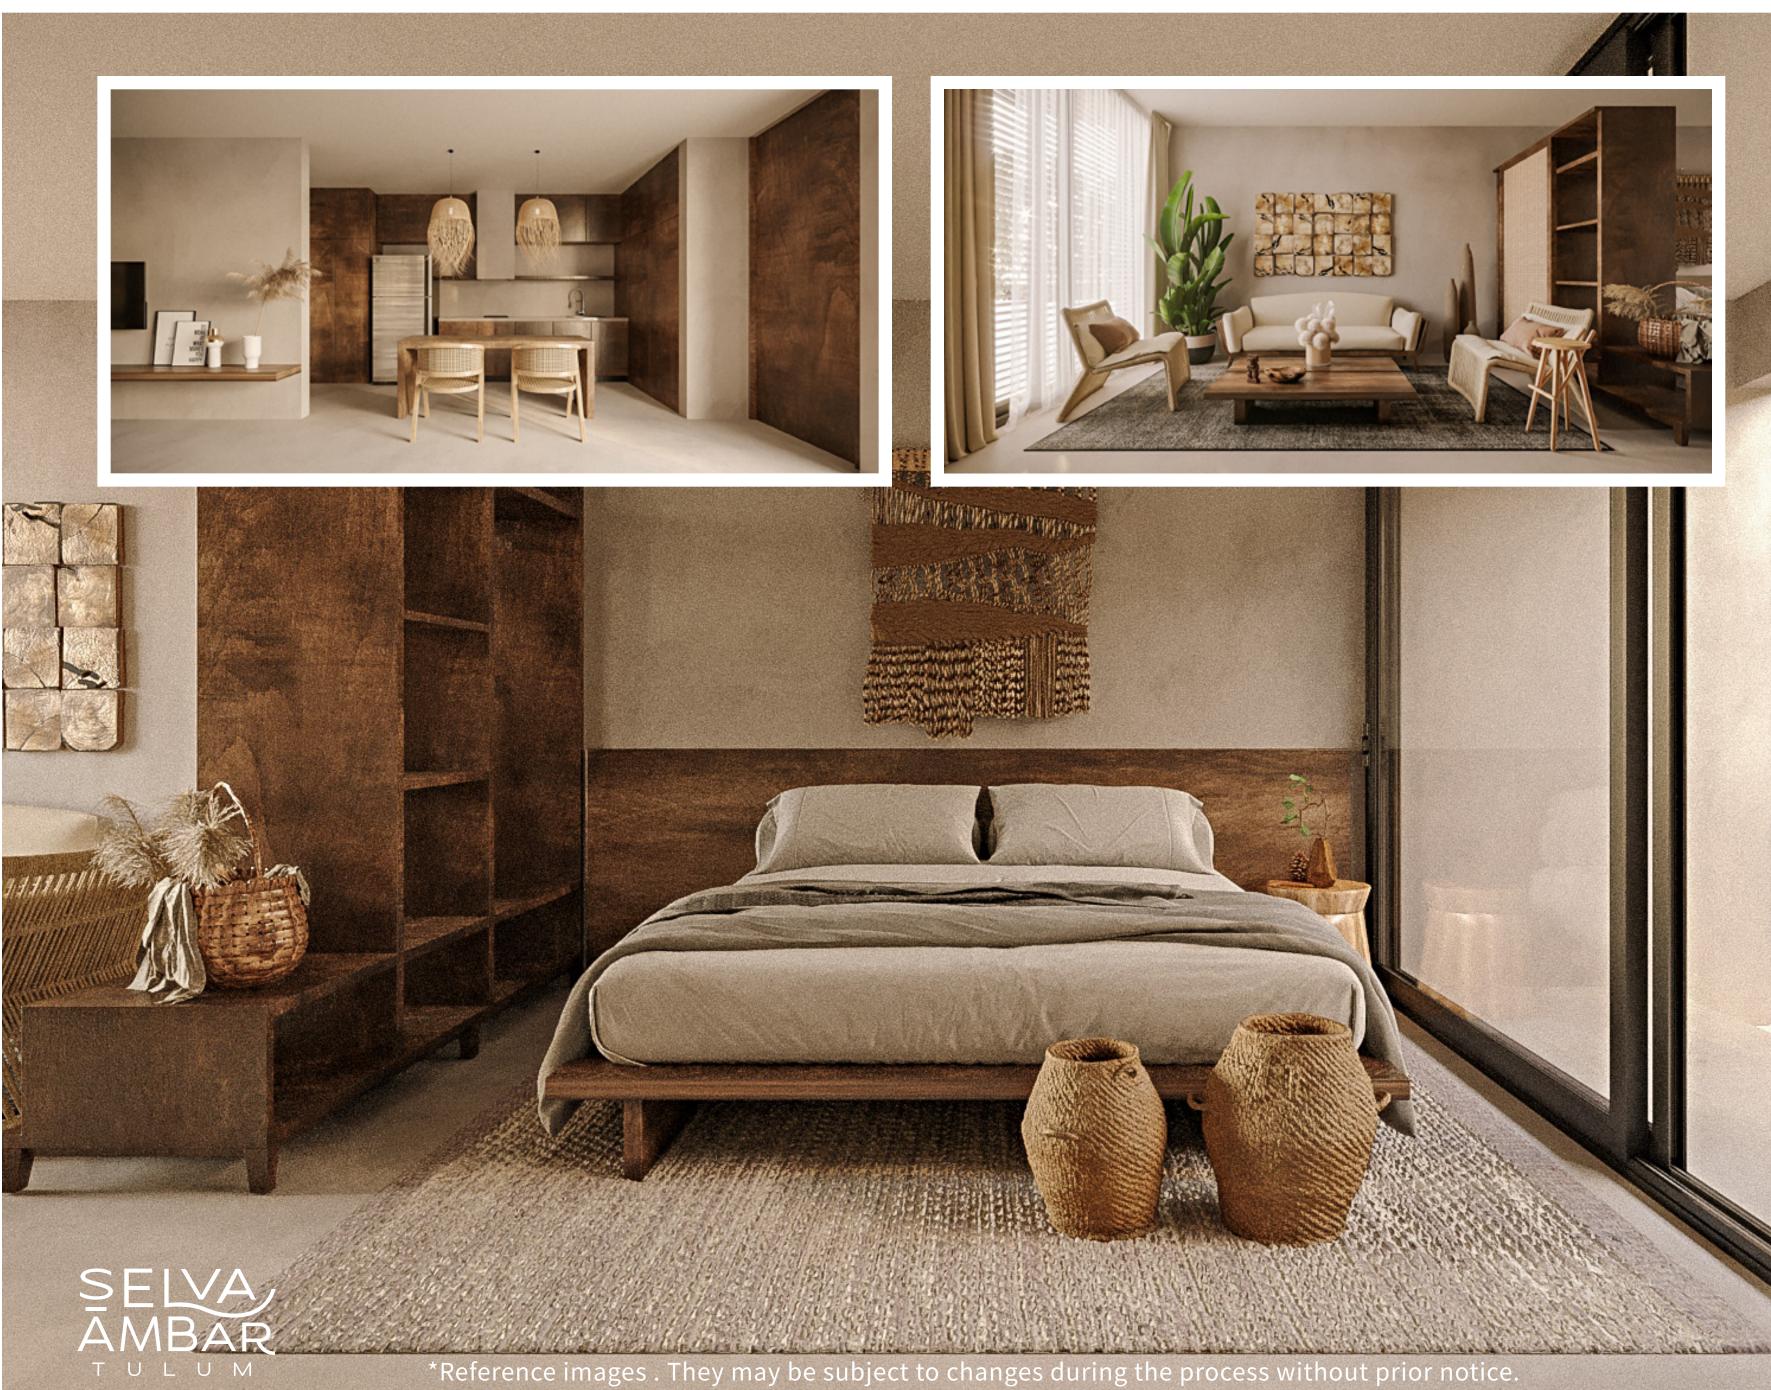

#### **REFERENCE IMAGE**

WE HAVE DIFFERENT MODELS

# AMATISTA

From. **58.5m<sup>2</sup>** Up to. **67m<sup>2</sup>** of construction.

| BEDROC | )M |
|--------|----|
|--------|----|

- wc FULL BATHROOM
- INTEGRAL KITCHEN
- DINING BAR
- G LIVING ROOM
- LAUNDRY CENTER
- BALCONY (TERRACE)
- 齡 MINI POOL
- 式 AIR CONDITIONING