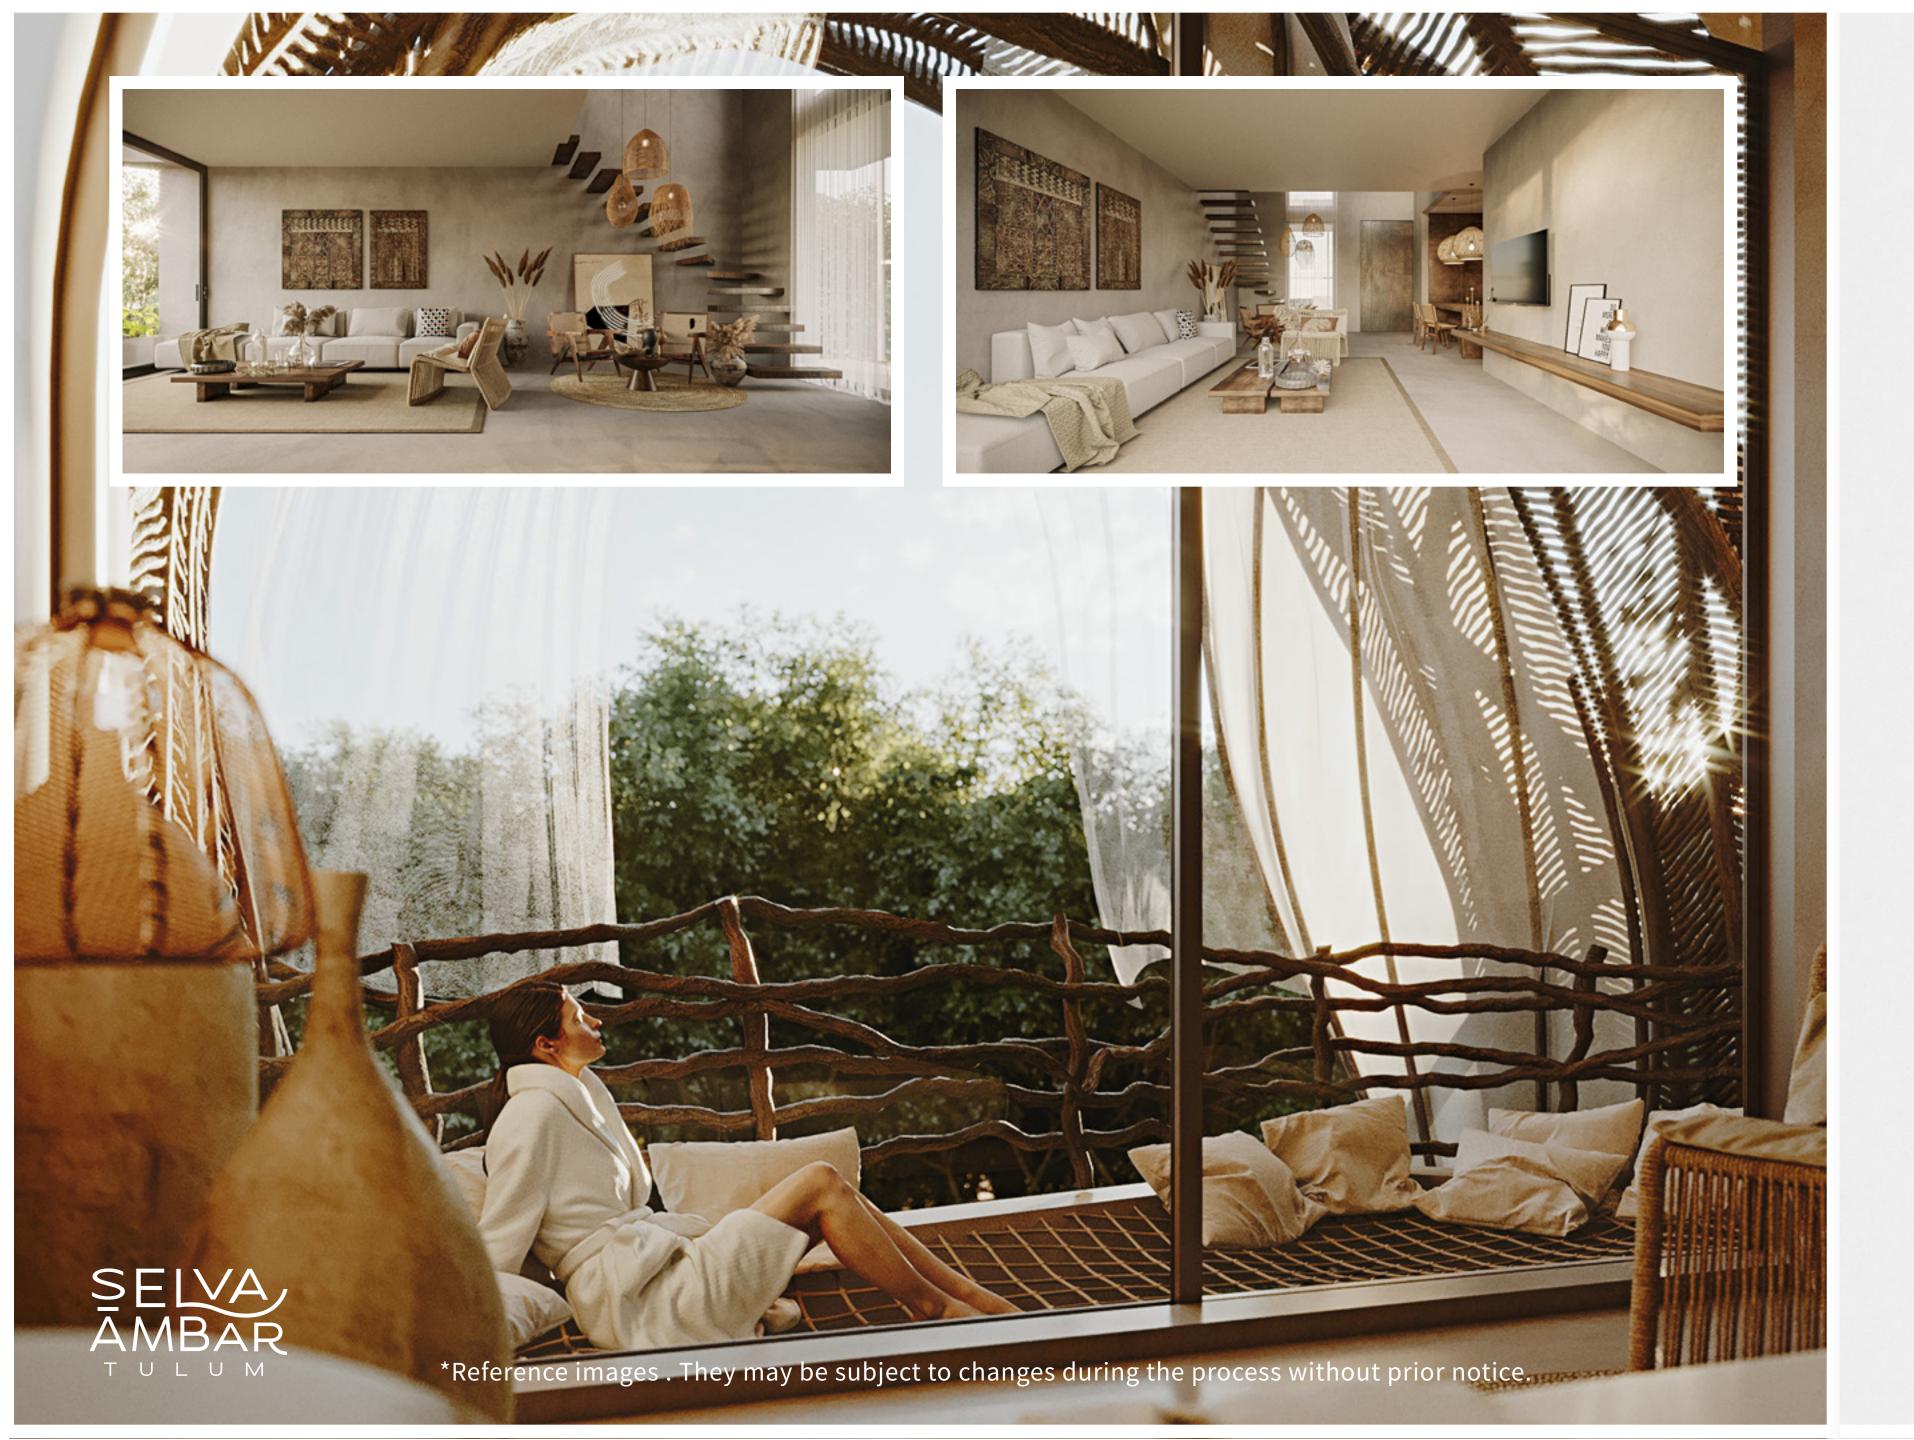

### FUSION WITH NATURE

A recreational space that blends with the natural jungle environment, providing a relaxed and bohemian life.

### EXCLUSIVE CAMENITIES

- 1. LOBBY  $\bar{\Box}$
- 2. YOGA & MEDITATION DECK
- 3. GYM AREA ⊕₽
- 4. TERRACE / BAR (UPPER FLOOR)  $\square$
- 5. BEACH POOL <u>%</u>
- 6. SOLARIUM \$}
- 7. BATHROOMS IN SOCIAL AREAS WC
- 8. NATURAL GREEN AREAS  $\varnothing$
- 9. HAMMOCK AREA
- 10. BIKE PARKING ক্র
- 11. FIRE PIT

\*Reference images . They may be subject to changes during the process without prior notice.