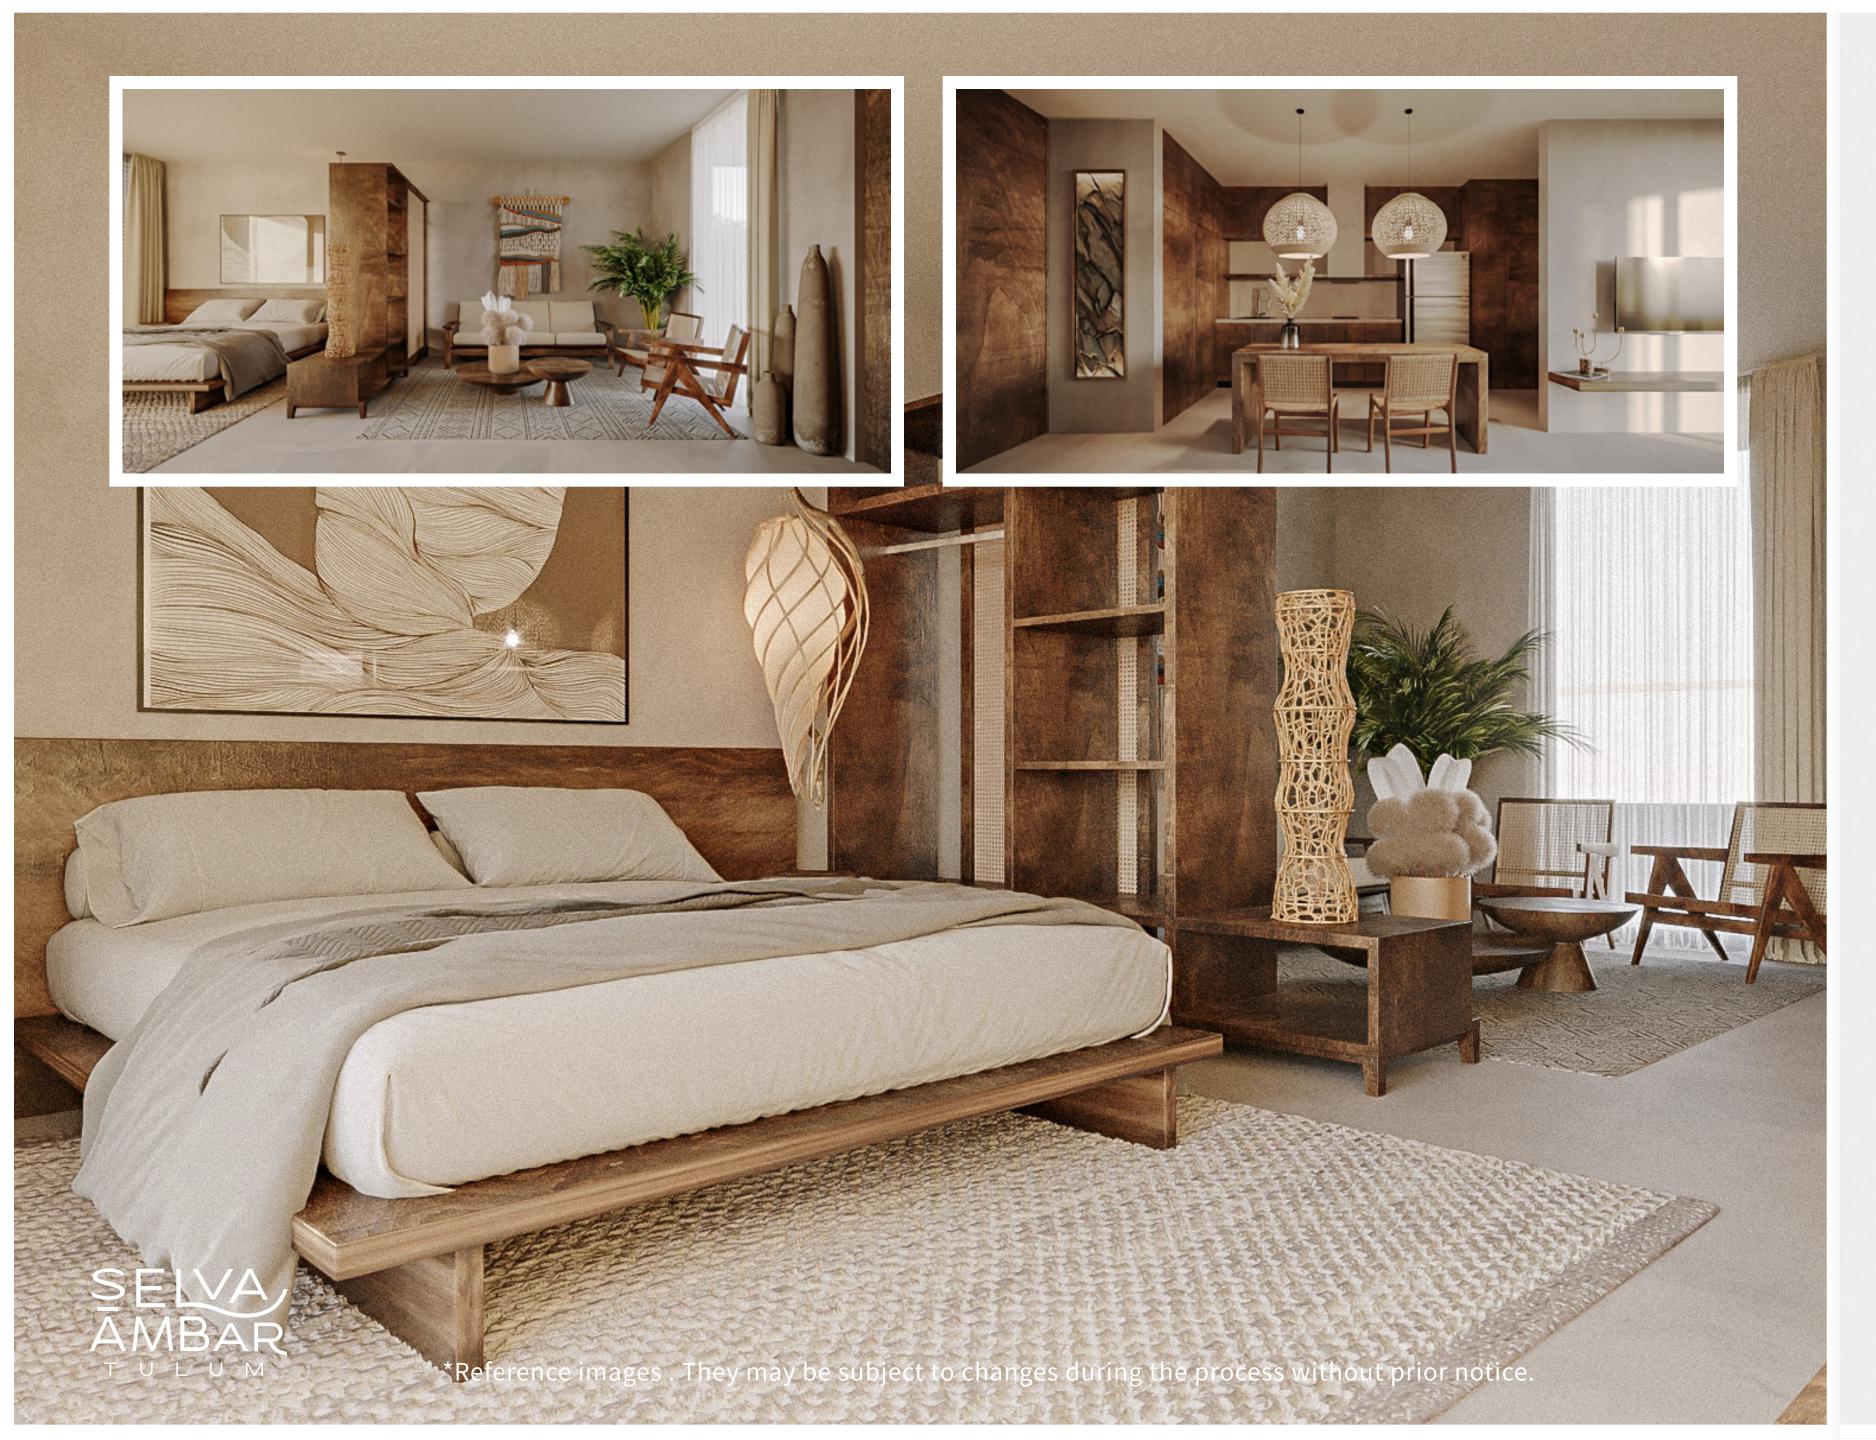

#### **REFERENCE IMAGE**

WE HAVE DIFFERENT MODELS

ÁGATA

### From. **51.5m<sup>2</sup>** Up to. **56.5m<sup>2</sup>** of construction.

| len E | BEDROOM |
|-------|---------|
|-------|---------|

- wc FULL BATHROOM
- INTEGRAL KITCHEN
- DINING BAR
- 品 LIVING ROOM
- LAUNDRY CENTER
- BALCONY (TERRACE)
- MINI POOL