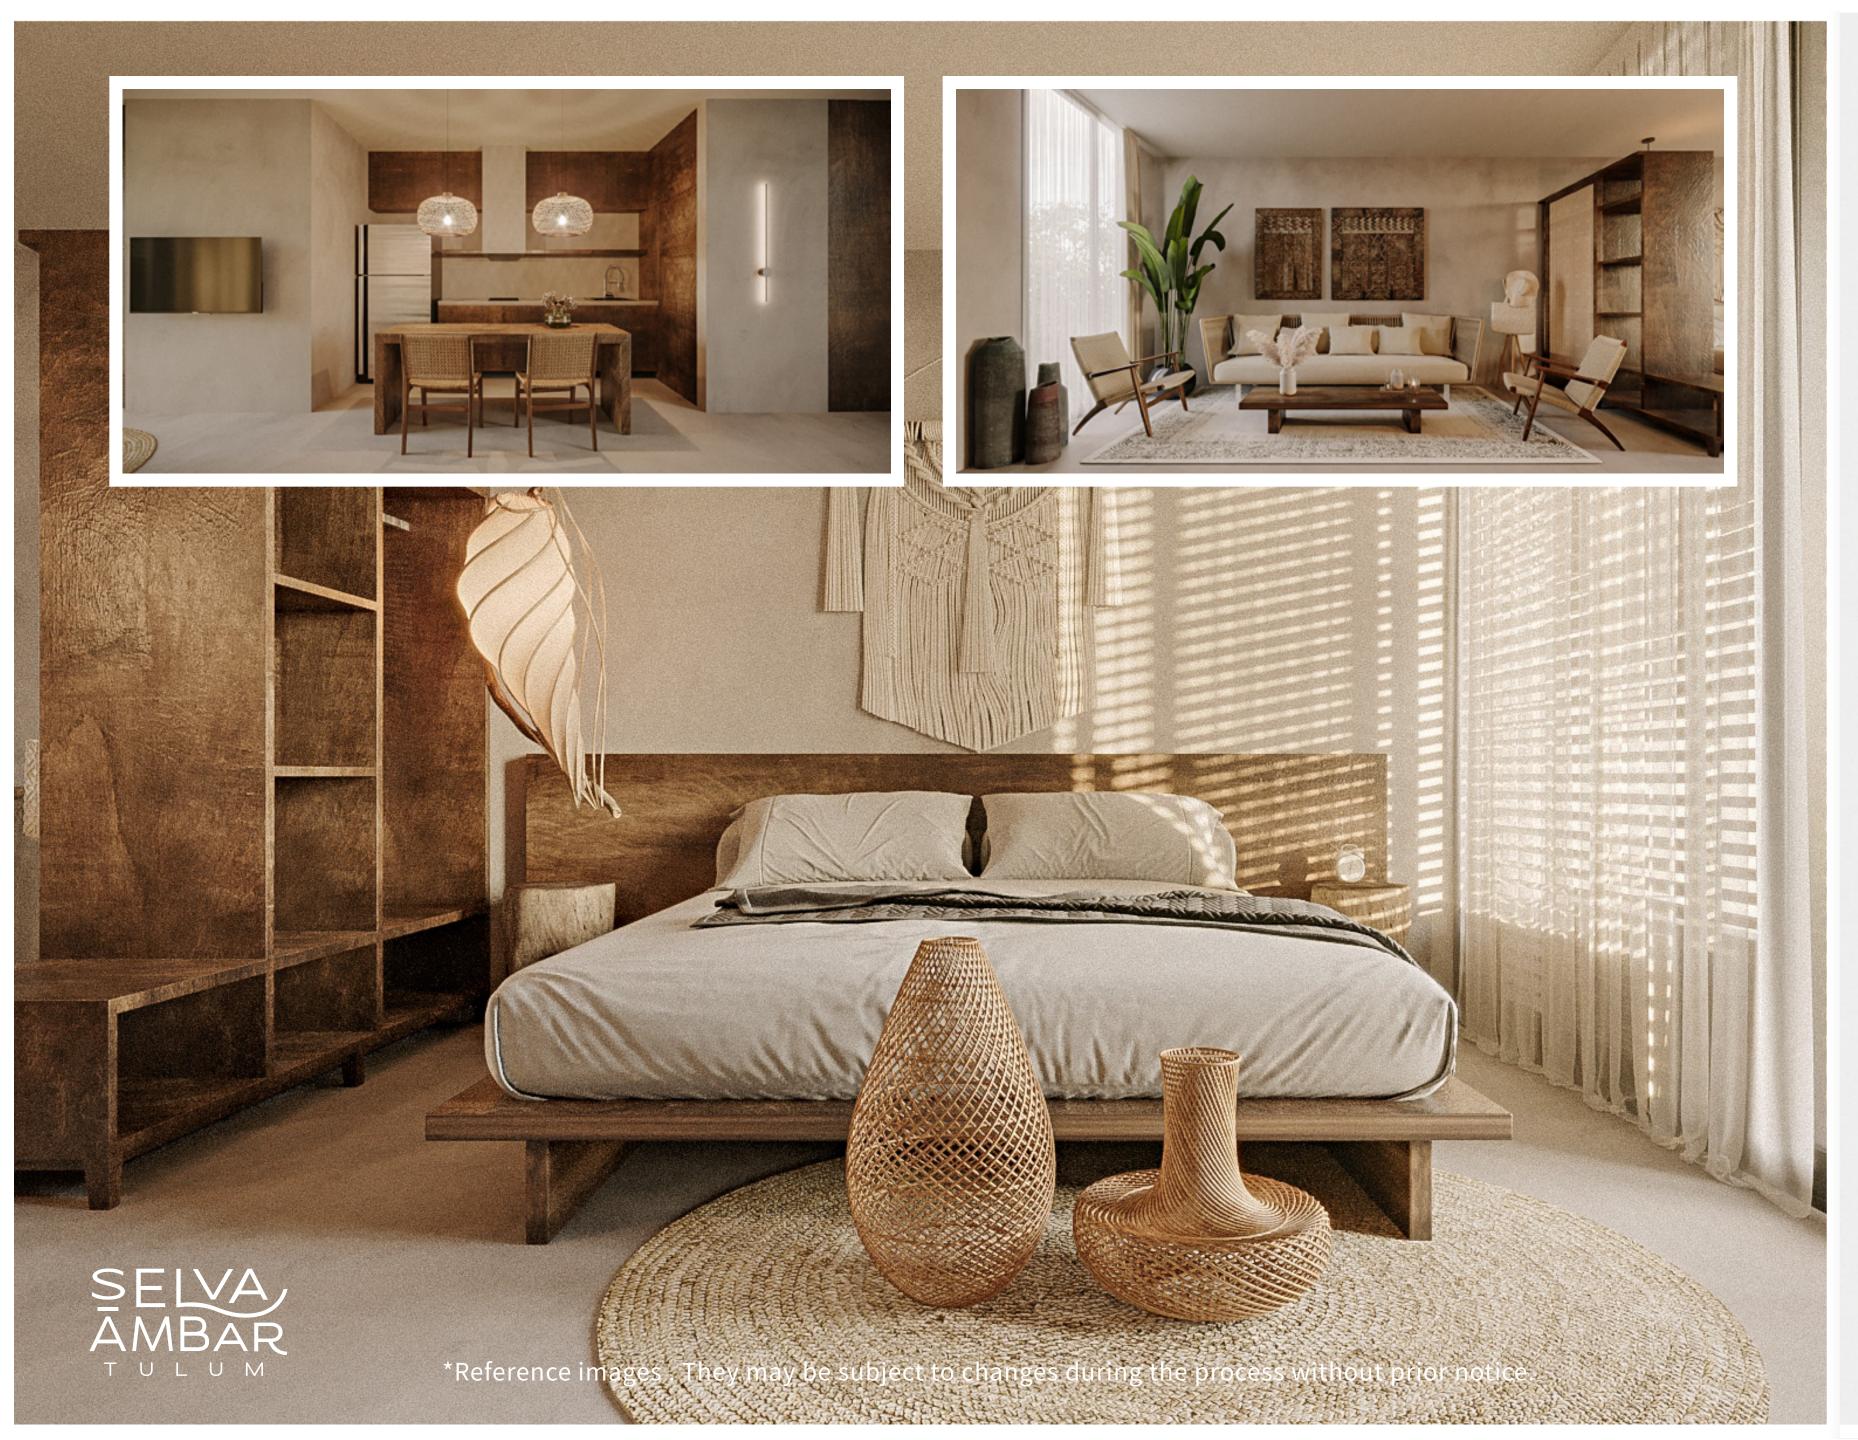

#### **REFERENCE IMAGE**

WE HAVE DIFFERENT MODELS

ÁGATA

### From. **51.5m<sup>2</sup>** Up to. **56.5m<sup>2</sup>** of construction.

| len E | BEDROOM |
|-------|---------|
|-------|---------|

- wc FULL BATHROOM
- INTEGRAL KITCHEN
- DINING BAR
- 品 LIVING ROOM
- LAUNDRY CENTER
- BALCONY (TERRACE)
- MINI POOL