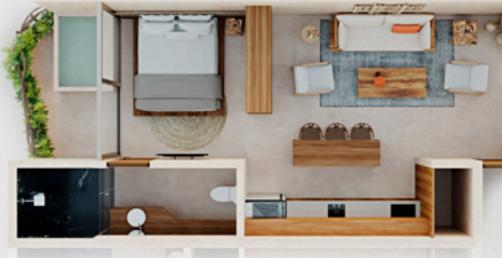

### From. **51.5m<sup>2</sup>** Up to. **56.5m<sup>2</sup>** of construction.

| len E | BEDROOM |
|-------|---------|
|-------|---------|

- wc FULL BATHROOM
- INTEGRAL KITCHEN
- DINING BAR
- 品 LIVING ROOM
- LAUNDRY CENTER
- BALCONY (TERRACE)
- MINI POOL