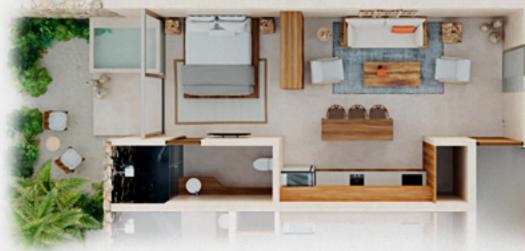

### From. **51.5m<sup>2</sup>** Up to. **56.5m<sup>2</sup>** of construction.

| len E | BEDROOM |
|-------|---------|
|-------|---------|

- wc FULL BATHROOM
- INTEGRAL KITCHEN
- DINING BAR
- 品 LIVING ROOM
- LAUNDRY CENTER
- BALCONY (TERRACE)
- MINI POOL