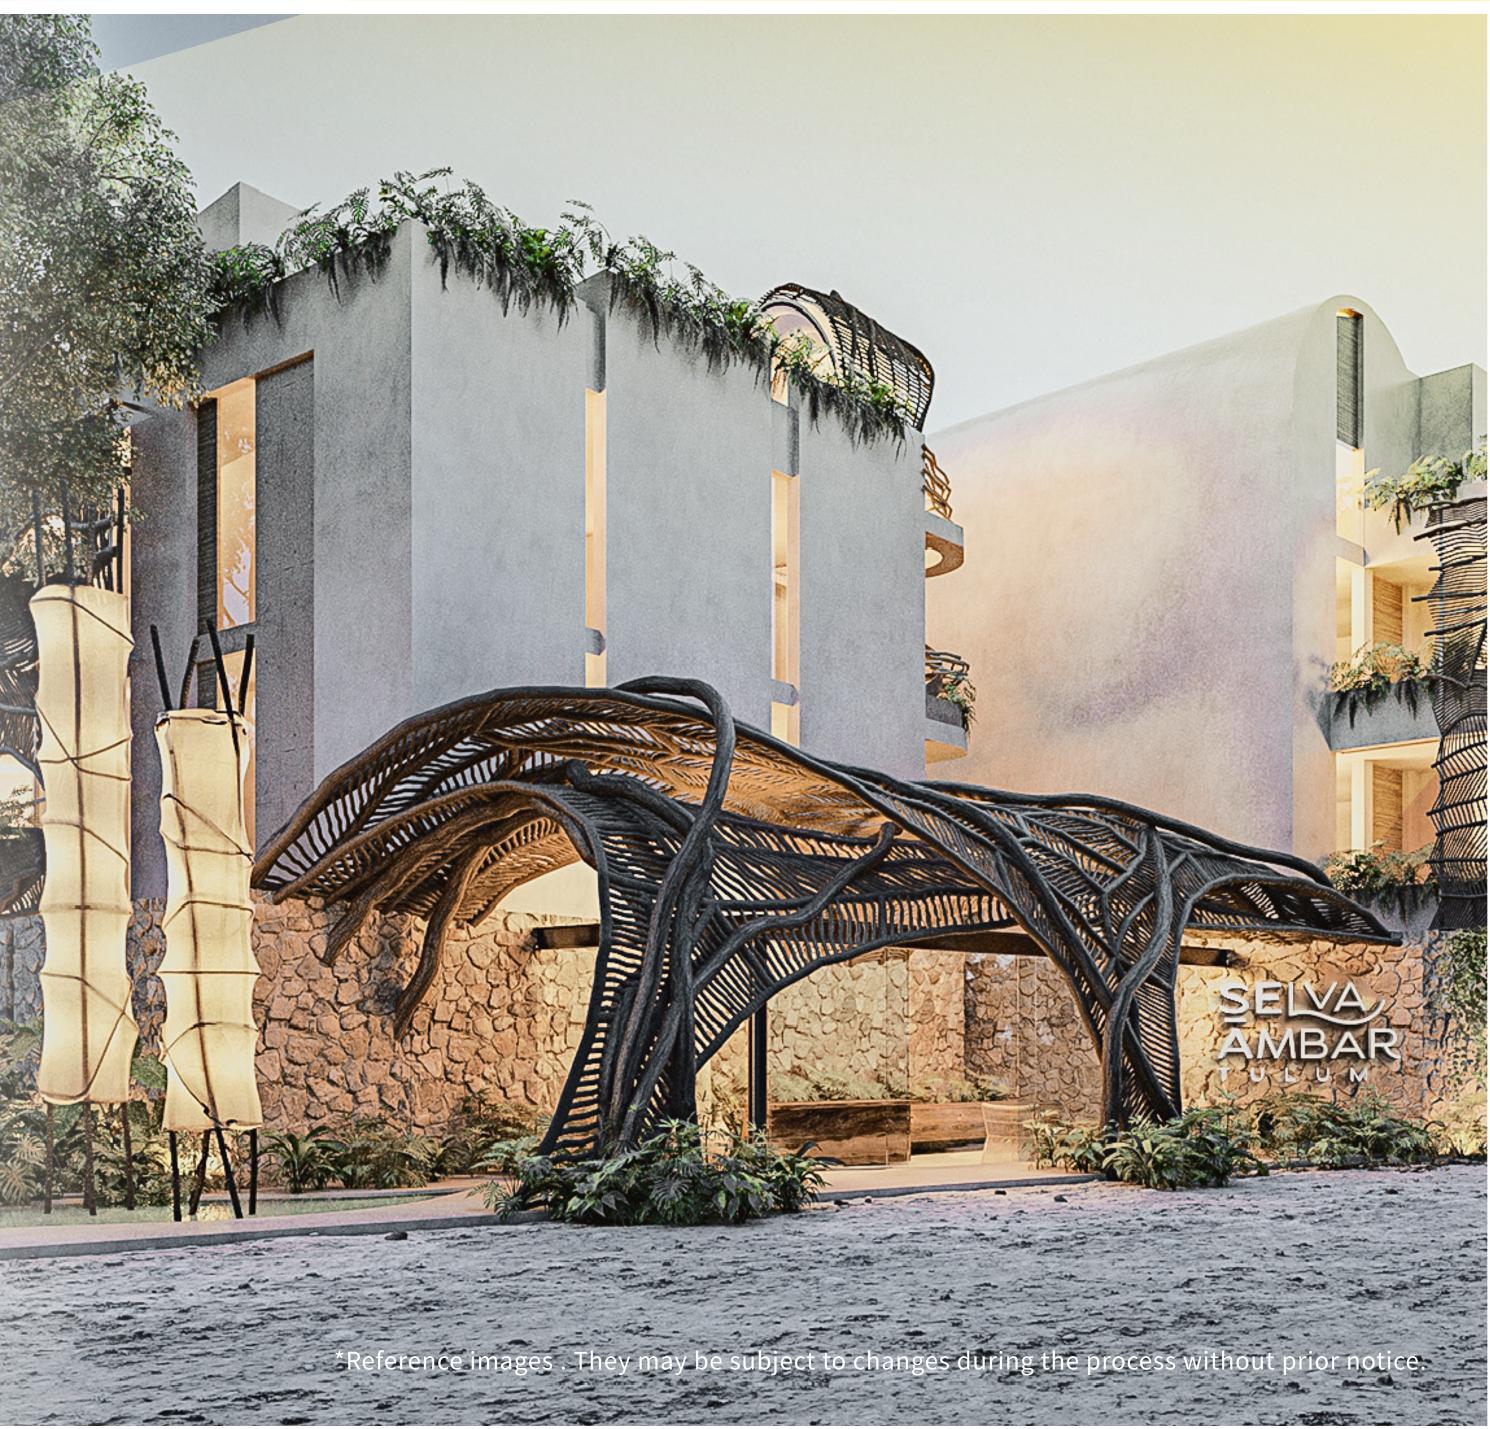

### IN HARMONY WITH NATURE

With more than 75% of its original vegetation.

A project adapted from **respect for** nature and the ecosystem.

We reinterpret the natural elements of the environment, as habitable and comfortable spaces within our project, seeking co-ability with nature for an "Eco Chic" lifestyle from which Selva Ámbar Tulum arises.

KOMOREBI "The sunlight that filters through the leaves of the trees." & SAM'IIK 202 TULUM EMPORIUM \*Reference images . They may be subject to changes during the process without prior notice.