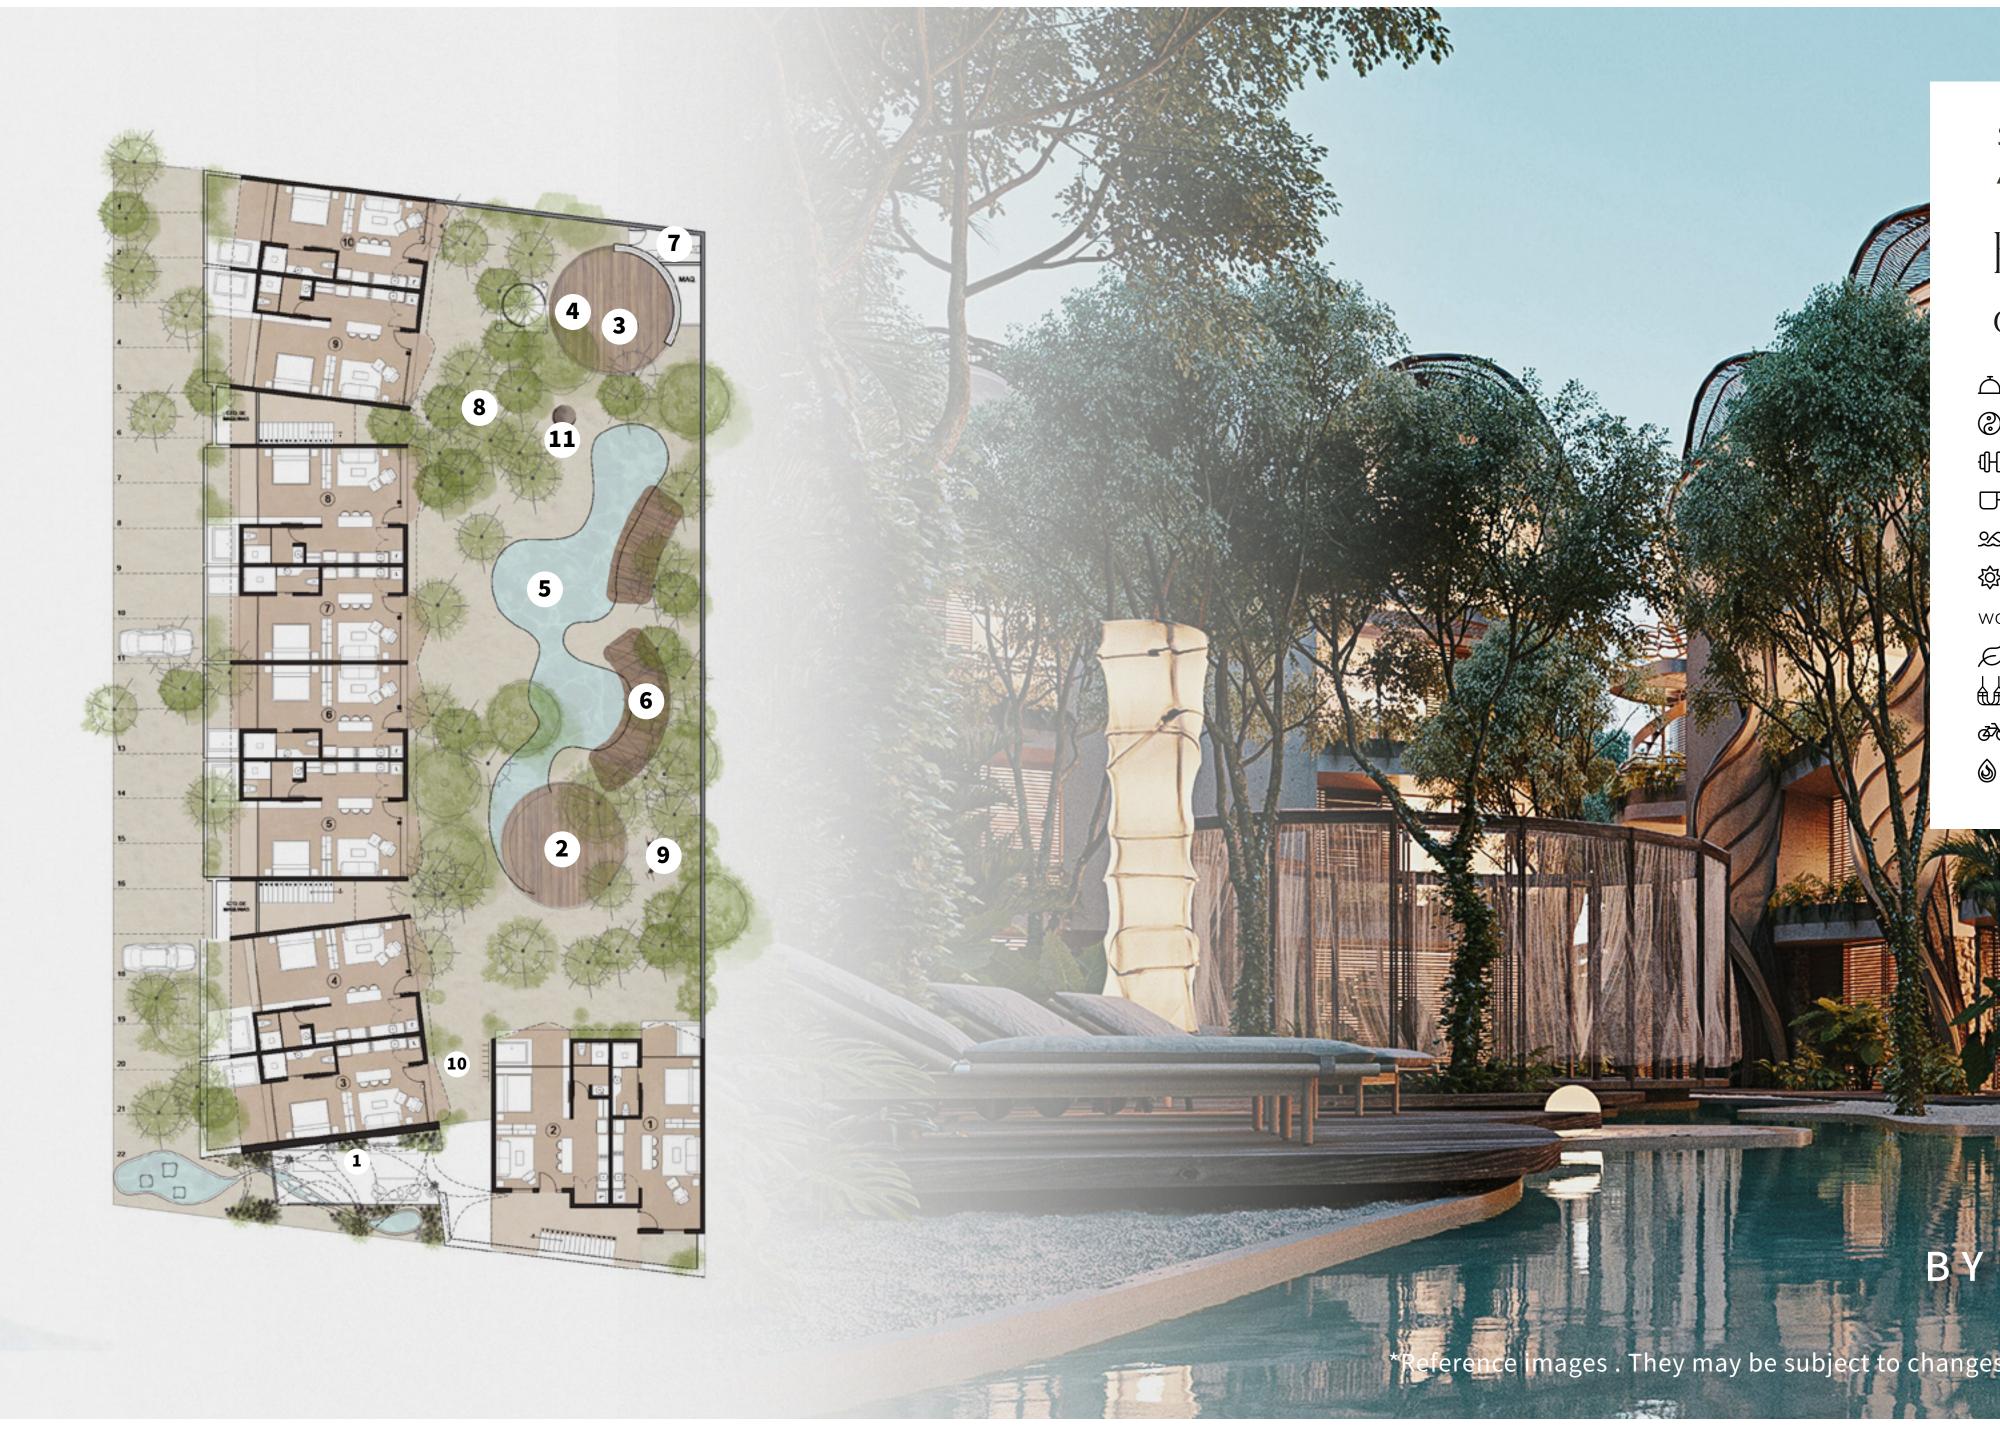

# MASTER PLAN

An apartment complex with controlled access, built on the premise of respect for the environment.

1,896 SQUARE METERS IN COHABITATION WITH NATURE.

- +750 SQUARE METERS OF COMMON AREAS.
  - 05 DEPARTMENTAL MODULES.
  - 30 DIFFERENT APARTMENTS WITH FINISHES TYPICAL OF THE REGION.

### EXCLUSIVE CAMENITIES

- 1. LOBBY  $\bar{\Box}$
- 2. YOGA & MEDITATION DECK
- 3. GYM AREA ⊕₽
- 4. TERRACE / BAR (UPPER FLOOR)  $\square$
- 5. BEACH POOL <u>%</u>
- 6. SOLARIUM \$}
- 7. BATHROOMS IN SOCIAL AREAS WC
- 8. NATURAL GREEN AREAS  $\varnothing$
- 9. HAMMOCK AREA
- 10. BIKE PARKING ক্র
- 11. FIRE PIT