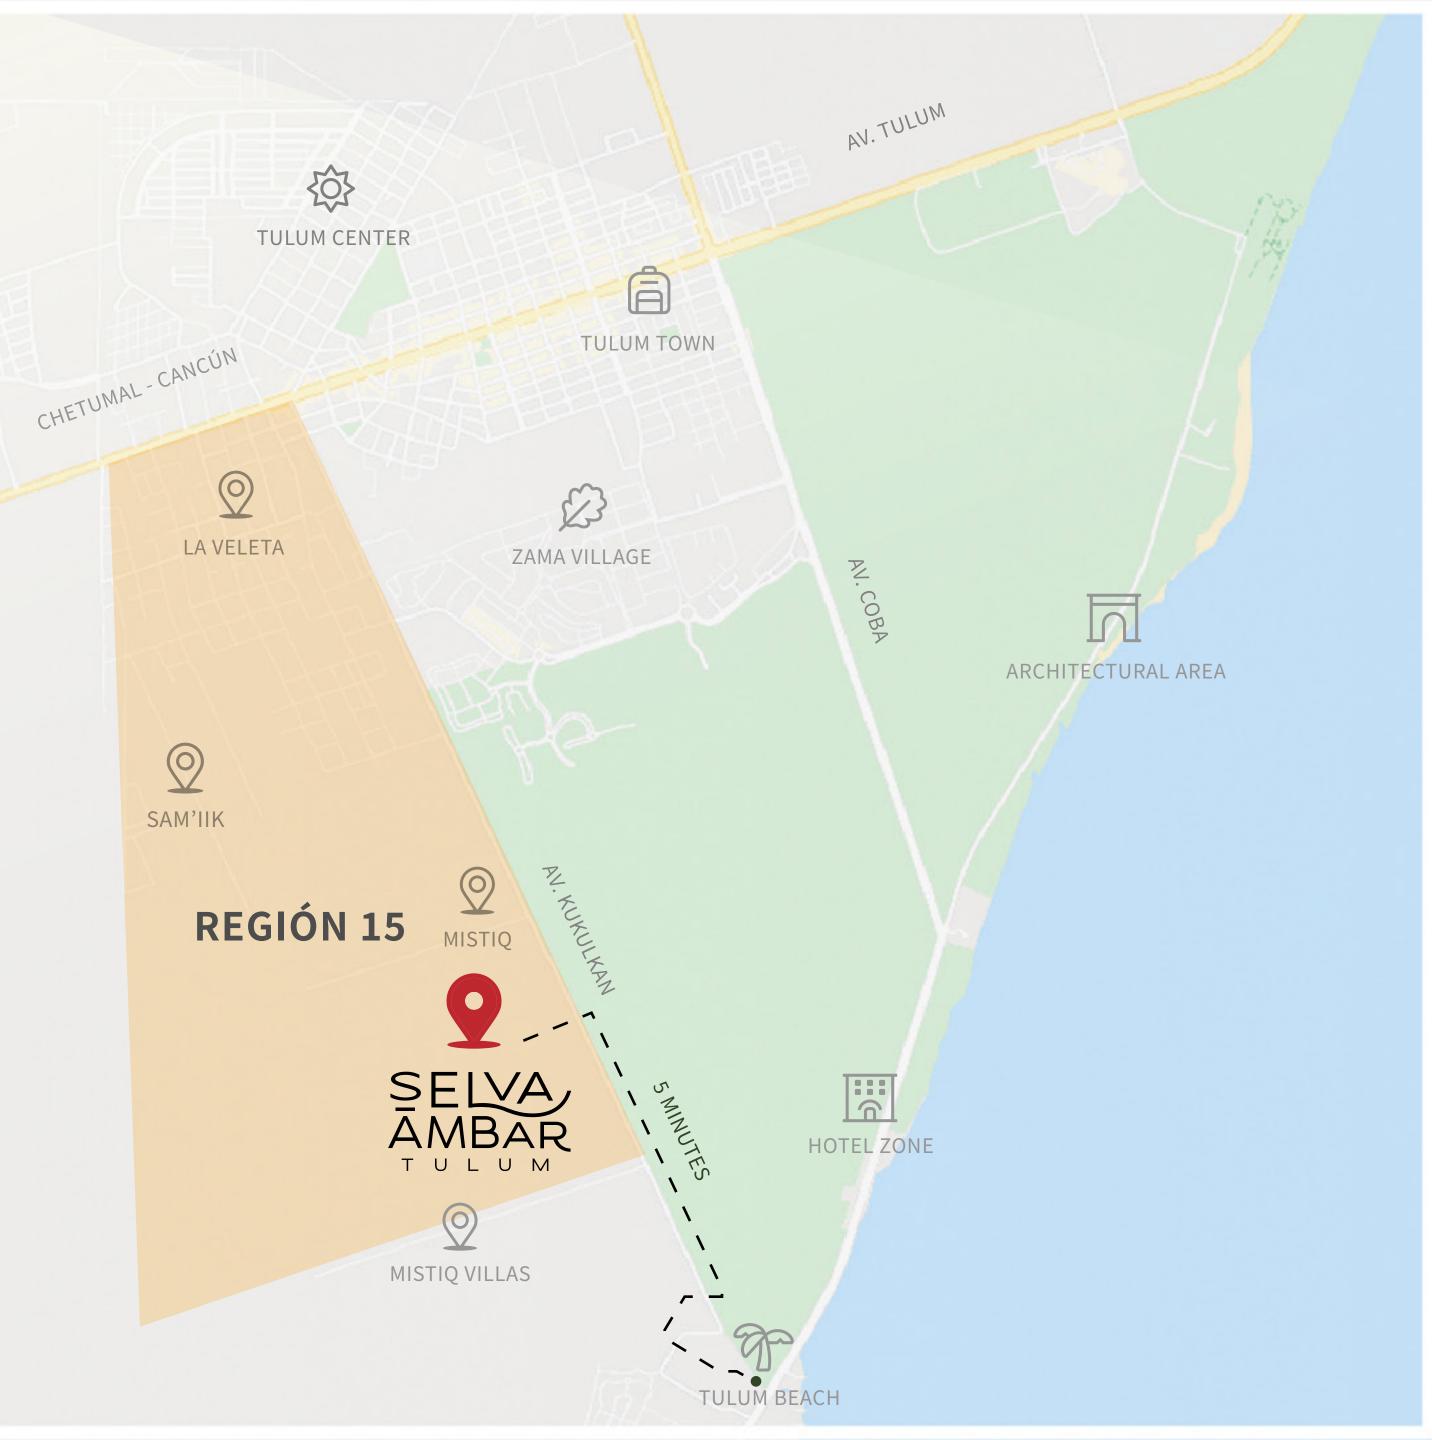

# LOCATION & NEARBY

♥ Block 285, Lot 8, Region 15, Tulum,Quintana Roo, Mexico.

- ✓ 15 MINUTES BY BIKE FROM THE CENTER OF TULUM.
- ✓ 15 MINUTES BY BIKE FROM THE TULUM BEACH.
- ✓ 10 MINUTES FROM THE ZAMA VILLAGE.
- ✓ 05 MINUTES BY CAR FROM THE TULUM BEACH.