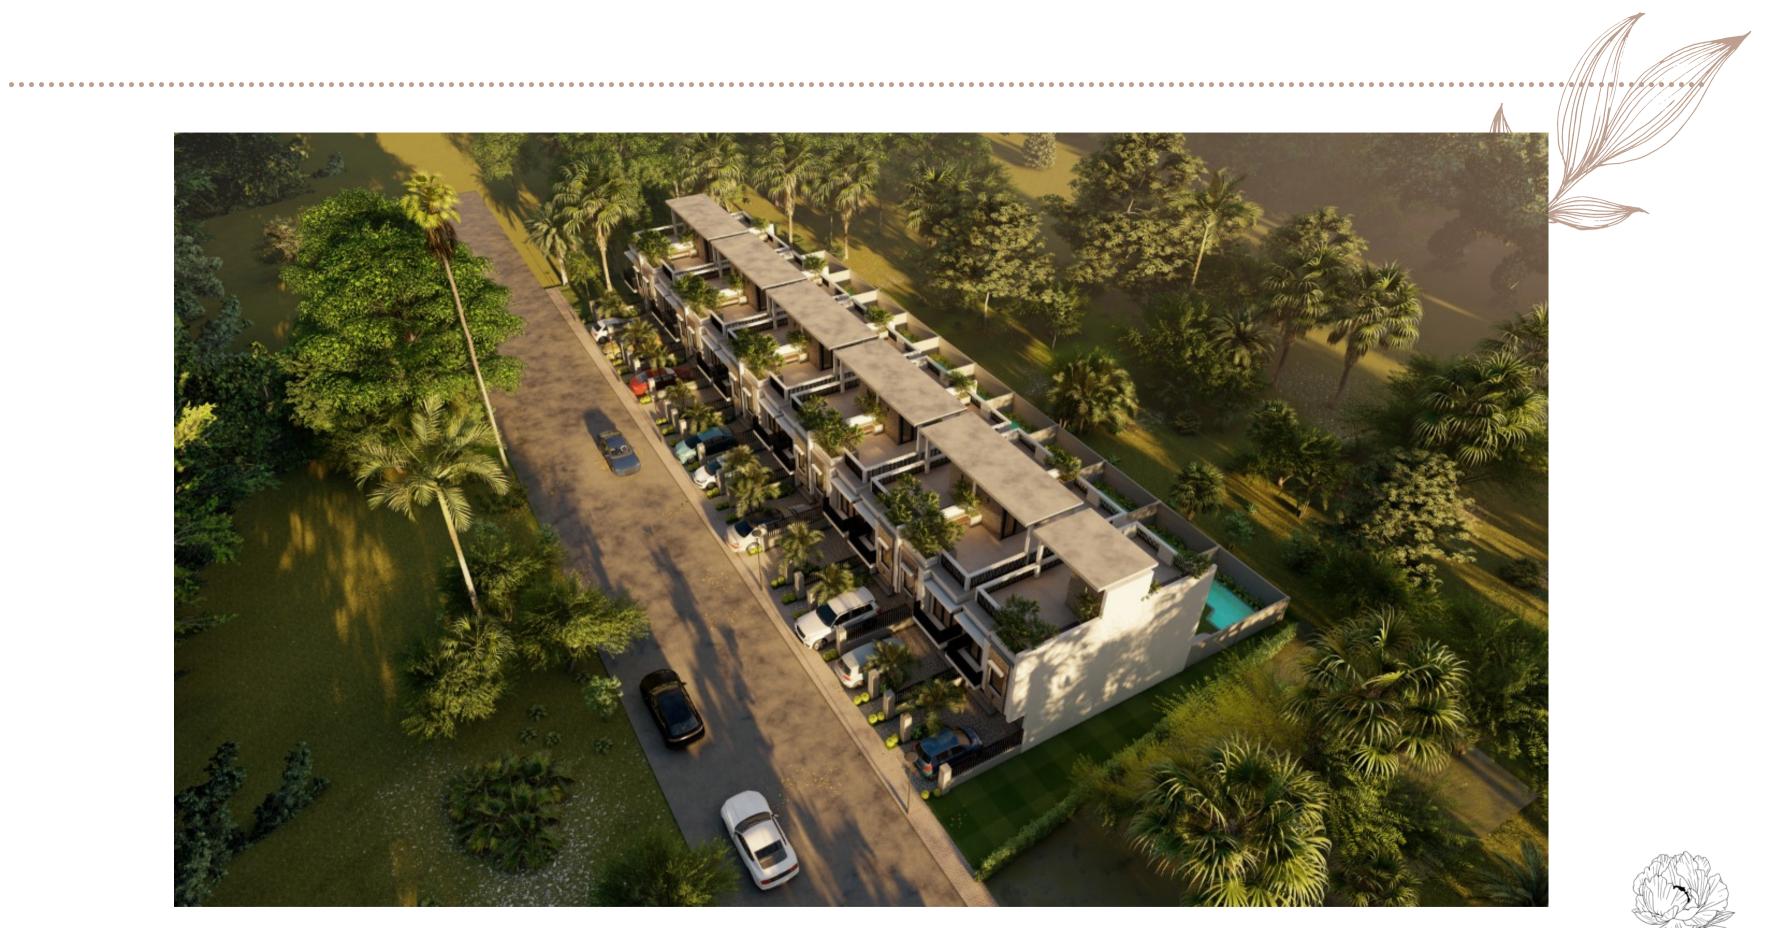

## PEONY TOWNHOUSES

444

RESIDENCIAL LAS BRISAS



# DESCRIPTIONE

### **Gated community of 11 townhouses:**

- 90mts2 + 45 mt2 Terrace
- Two stories
- One bedroom + 1 Studio
- 2.5 baths
- Private Security
- One parking space per townhouse
- Pool and Garden

### **Price: \$136,250** USD

<u>pfon</u>y townhouses





## MASTER PLAN:





RESIDENCIAL LAS BRISAS



## PLANS GROUND FLOOR:







 $\boxtimes$  $\boxtimes$  $\boxtimes$  $\boxtimes$ 

## PLANS SECOND FLOOR & TERRACE:







RESIDENCIAL LAS BRISAS











#### PEONY TOWNHOUSES RESIDENCIAL LAS BRISAS





## LOCATION





-LICER - INE

#### UNITED GAS -CABEZA DE TORO

Blvd. Turístico del E















## Interiors:



## PAYMENT PLAN

PAYMENT RESERVATION OF UNIT \$2,000 USD



DOWN PAYMENT DUE 30 DAYS AFTER BOOKING DURING THE COURSE OF CONSTRUCTION 12 MONTHS

80%

#### PAYMENT PLAN CAN BE NEGOTIATED

### FINAL PAYMENT UPON DELIVERY OF THE UNIT.

40%

ESTAMOS TRABAJANDO PARA MEJORAR

SAN

-466-2433

# PEONY KOVINE RESIDE LAS BRISAS

the de

..........