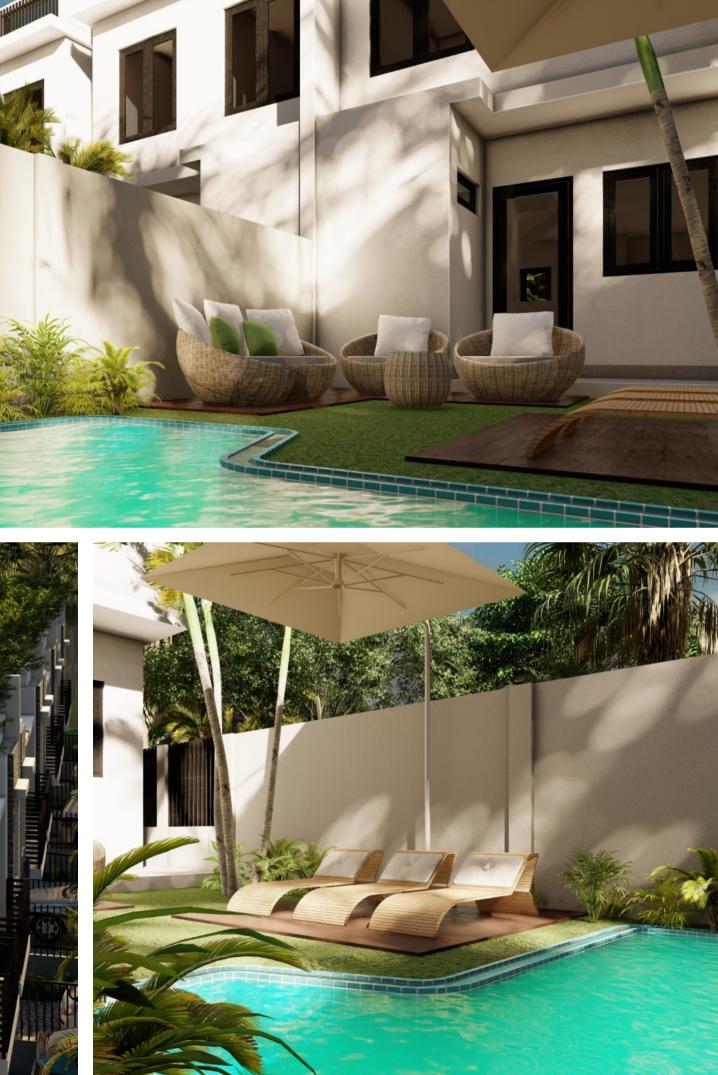

### **Gated community of 11 townhouses:**

- 90mts2 + 45 mt2 Terrace
- Two stories
- One bedroom + 1 Studio
- 2.5 baths
- Private Security
- One parking space per townhouse
- Pool and Garden

## Interiors: