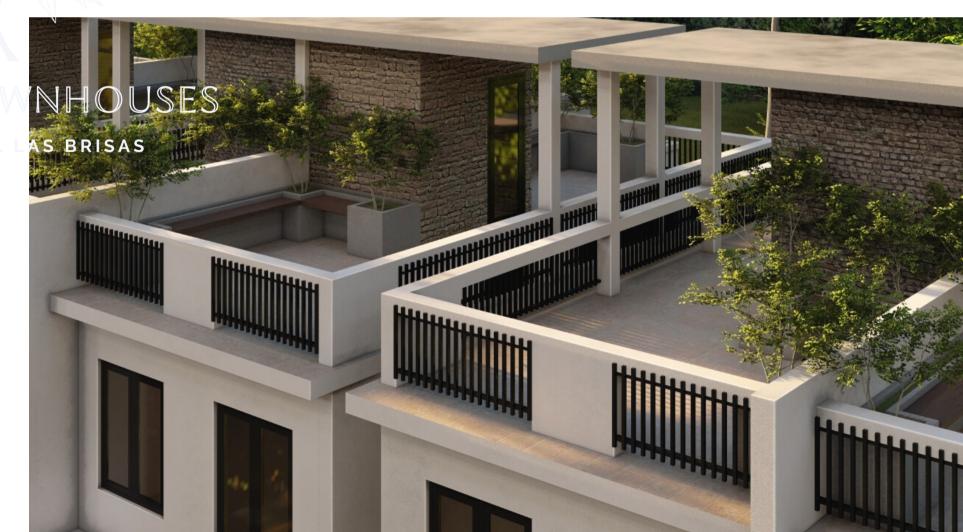

## PEONY TOWNHOUSES

444

RESIDENCIAL LAS BRISAS

### **Gated community of 11 townhouses:**

- 90mts2 + 45 mt2 Terrace
- Two stories
- One bedroom + 1 Studio
- 2.5 baths
- Private Security
- One parking space per townhouse
- Pool and Garden

## PLANS SECOND FLOOR & TERRACE:

RESIDENCIAL LAS BRISAS