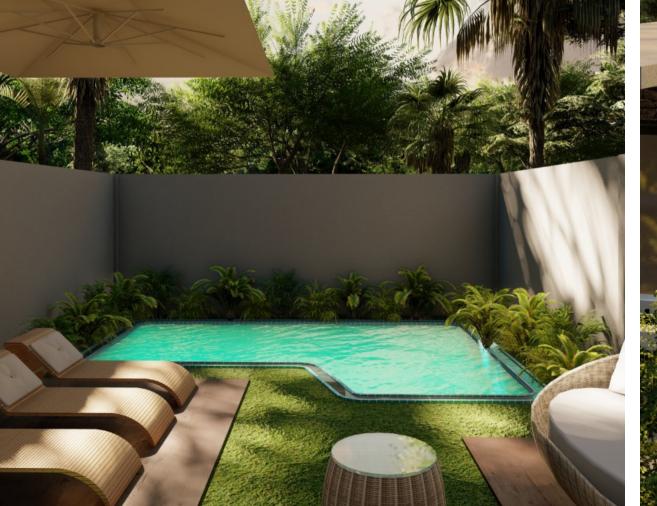

### **Gated community of 11 townhouses:**

- 90mts2 + 45 mt2 Terrace
- Two stories
- One bedroom + 1 Studio
- 2.5 baths
- Private Security
- One parking space per townhouse
- Pool and Garden

## Interiors: