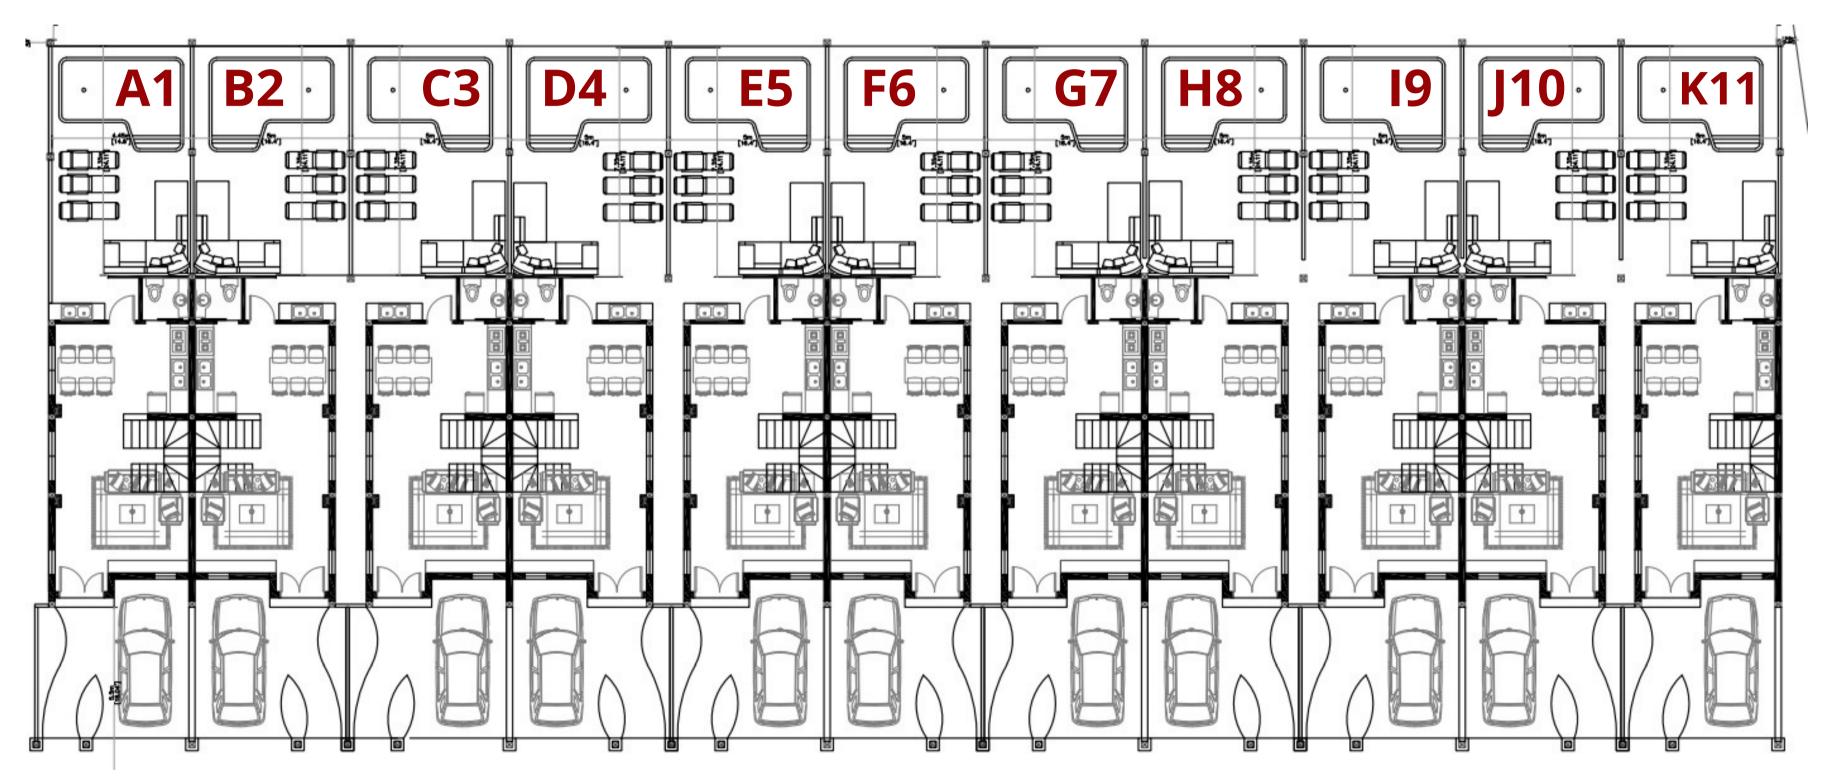

## PEONY TOWNHOUSES

444

RESIDENCIAL LAS BRISAS



# DESCRIPTIONE

### **Gated community of 11 townhouses:**

- 90mts2 + 45 mt2 Terrace
- Two stories
- One bedroom + 1 Studio
- 2.5 baths
- Private Security
- One parking space per townhouse
- Pool and Garden

### **Price: \$136,250** USD

<u>pfon</u>y townhouses





## MASTER PLAN:





RESIDENCIAL LAS BRISAS



## PLANS GROUND FLOOR:







 $\boxtimes$  $\boxtimes$  $\boxtimes$  $\boxtimes$ 

## PLANS SECOND FLOOR & TERRACE:







RESIDENCIAL LAS BRISAS











#### PEONY TOWNHOUSES RESIDENCIAL LAS BRISAS





## LOCATION





-LICER - INE

#### UNITED GAS -CABEZA DE TORO

Blvd. Turístico del E















## Interiors:



## PAYMENT PLAN

PAYMENT RESERVATION OF UNIT \$2,000 USD



DOWN PAYMENT DUE 30 DAYS AFTER BOOKING DURING THE COURSE OF CONSTRUCTION 12 MONTHS

80%

#### PAYMENT PLAN CAN BE NEGOTIATED

### FINAL PAYMENT UPON DELIVERY OF THE UNIT.

40%

ESTAMOS TRABAJANDO PARA MEJORAR

SAN

-466-2433

# PEONY KOVINE RESIDE LAS BRISAS

the de

..........