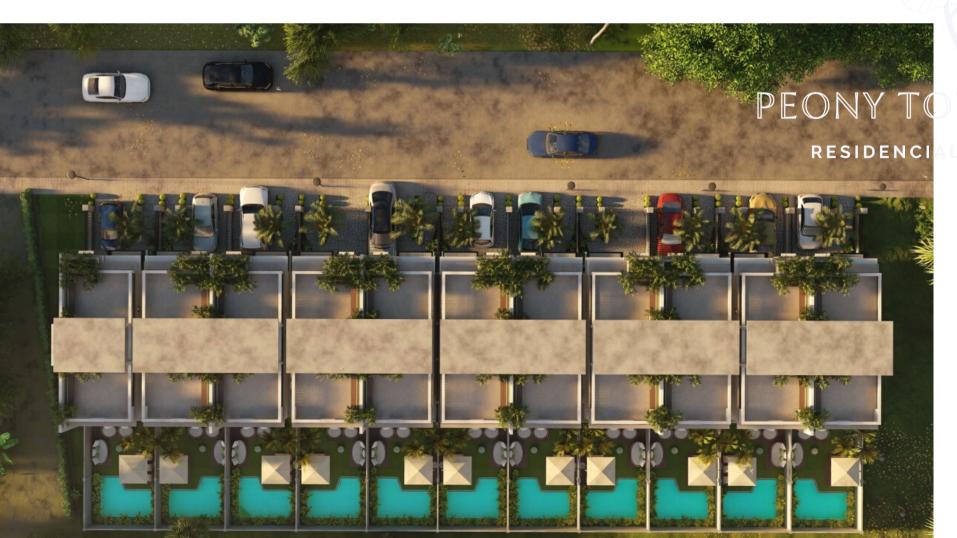

## PEONY TOWNHOUSES

444

RESIDENCIAL LAS BRISAS



# DESCRIPTIONE

### **Gated community of 11 townhouses:**

- 90mts2 + 45 mt2 Terrace
- Two stories
- One bedroom + 1 Studio
- 2.5 baths
- Private Security
- One parking space per townhouse
- Pool and Garden

### **Price: \$136,250** USD

<u>pfon</u>y townhouses





## MASTER PLAN:





RESIDENCIAL LAS BRISAS



## PLANS GROUND FLOOR:







 $\boxtimes$  $\boxtimes$  $\boxtimes$  $\boxtimes$ 

## PLANS SECOND FLOOR & TERRACE:







RESIDENCIAL LAS BRISAS











#### PEONY TOWNHOUSES RESIDENCIAL LAS BRISAS





## LOCATION





-LICER - INE

#### UNITED GAS -CABEZA DE TORO

Blvd. Turístico del E















## Interiors:



## PAYMENT PLAN

PAYMENT RESERVATION OF UNIT \$2,000 USD



DOWN PAYMENT DUE 30 DAYS AFTER BOOKING DURING THE COURSE OF CONSTRUCTION 12 MONTHS

80%

#### PAYMENT PLAN CAN BE NEGOTIATED

### FINAL PAYMENT UPON DELIVERY OF THE UNIT.

40%

ESTAMOS TRABAJANDO PARA MEJORAR

SAN

-466-2433

# PEONY KOVINE RESIDE LAS BRISAS

the de

..........