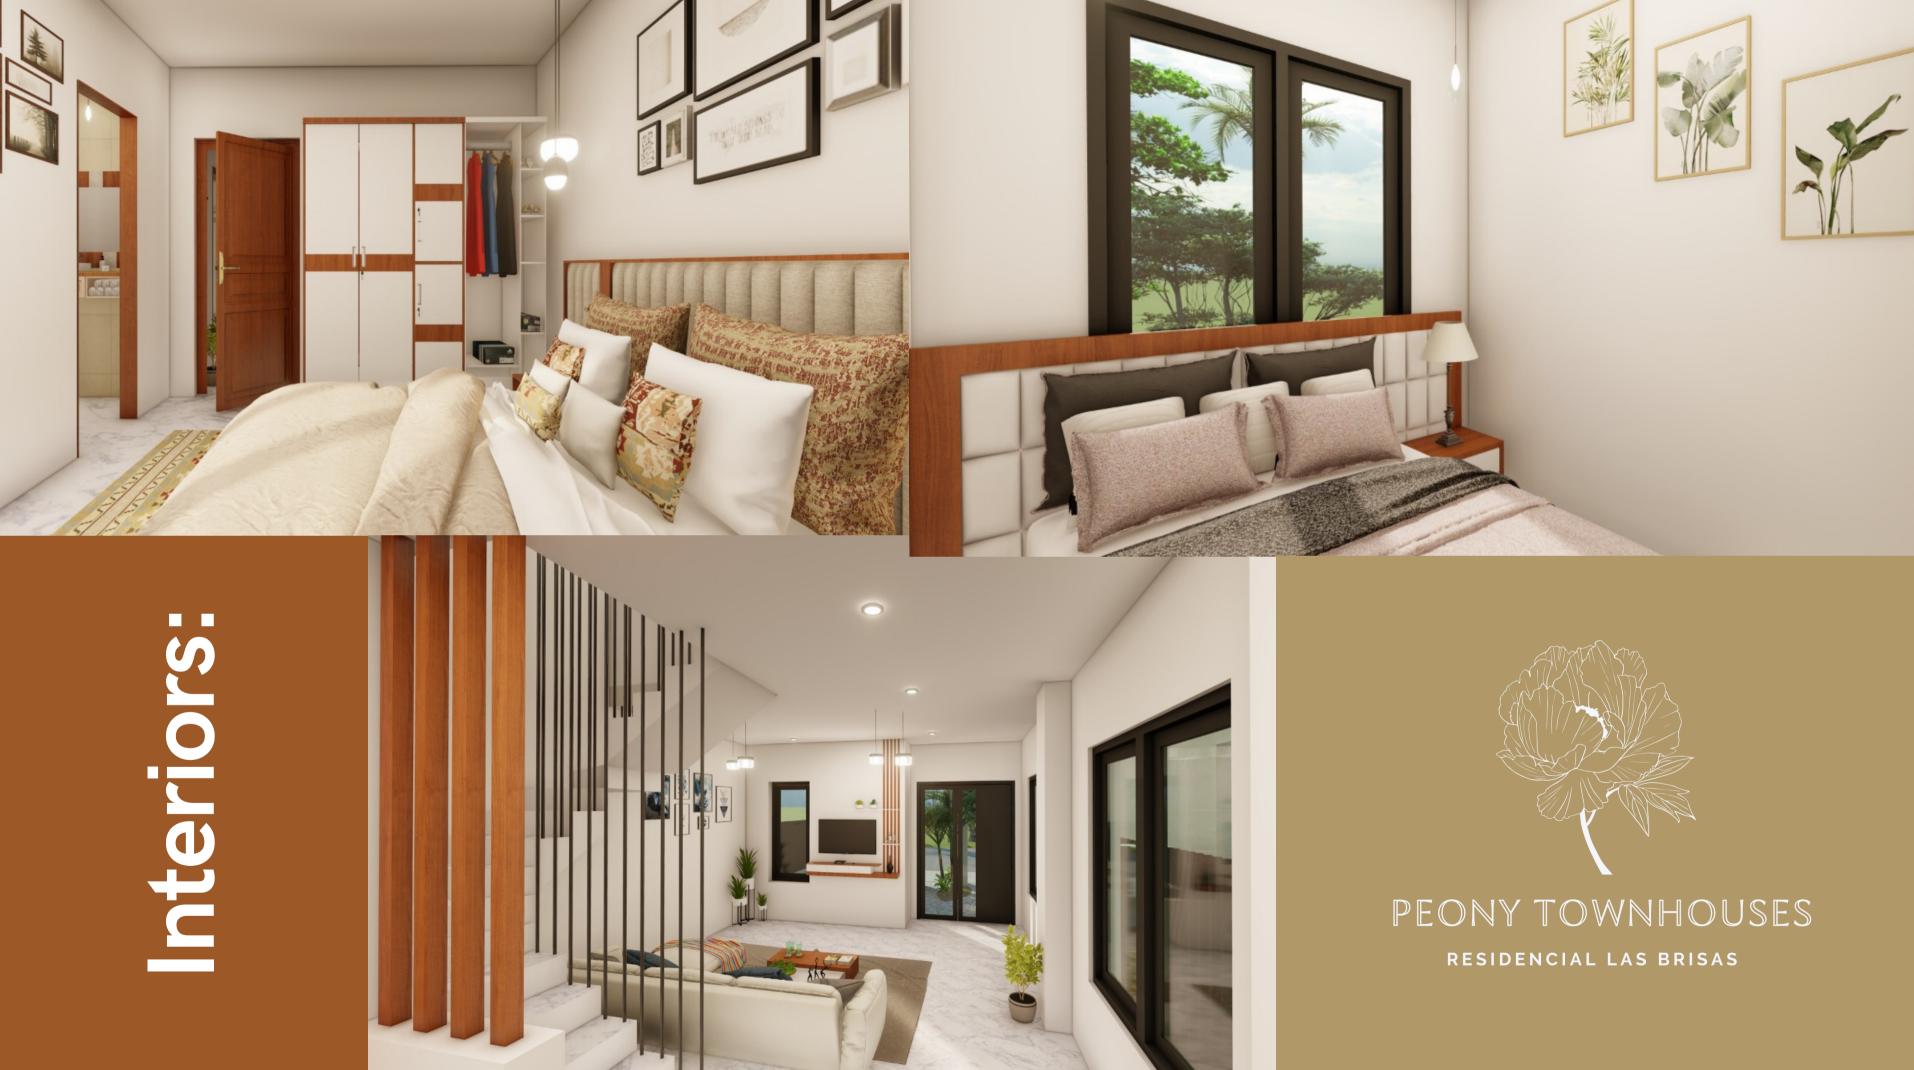

## Interiors:

### **Gated community of 11 townhouses:**

- 90mts2 + 45 mt2 Terrace
- Two stories
- One bedroom + 1 Studio
- 2.5 baths
- Private Security
- One parking space per townhouse
- Pool and Garden