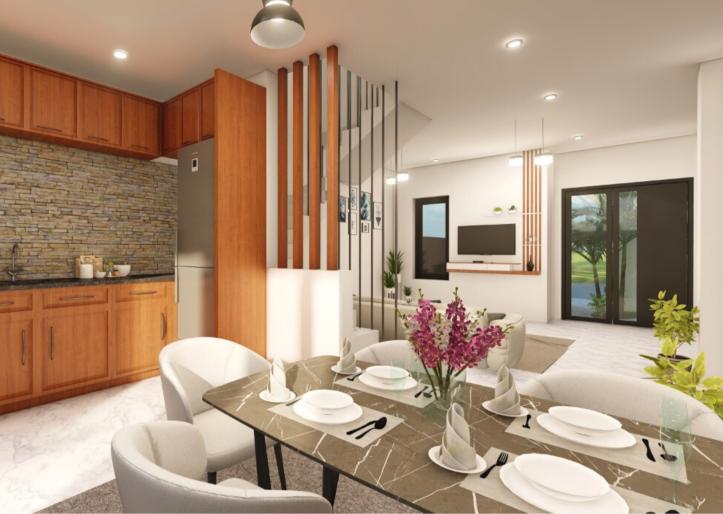

## Interiors:

### **Gated community of 11 townhouses:**

- 90mts2 + 45 mt2 Terrace
- Two stories
- One bedroom + 1 Studio
- 2.5 baths
- Private Security
- One parking space per townhouse
- Pool and Garden