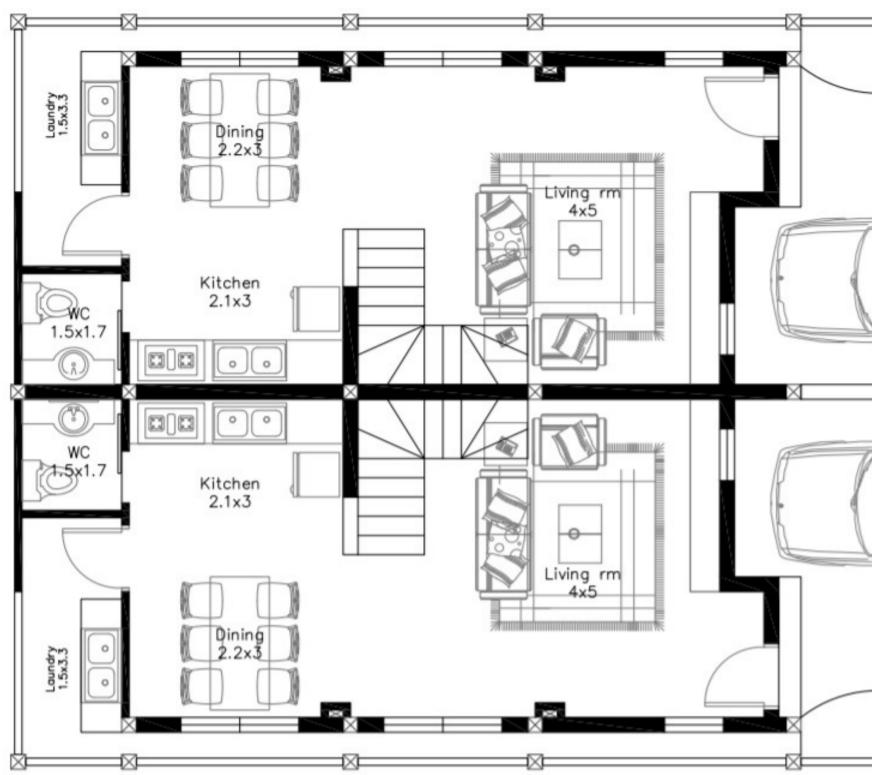

## PEONY TOWNHOUSES

444

RESIDENCIAL LAS BRISAS



# DESCRIPTIONE

### **Gated community of 11 townhouses:**

- 90mts2 + 45 mt2 Terrace
- Two stories
- One bedroom + 1 Studio
- 2.5 baths
- Private Security
- One parking space per townhouse
- Pool and Garden

### **Price: \$136,250** USD

<u>pfon</u>y townhouses





## MASTER PLAN:





RESIDENCIAL LAS BRISAS



## PLANS GROUND FLOOR:







 $\boxtimes$  $\boxtimes$  $\boxtimes$  $\boxtimes$ 

## PLANS SECOND FLOOR & TERRACE:







RESIDENCIAL LAS BRISAS











#### PEONY TOWNHOUSES RESIDENCIAL LAS BRISAS





## LOCATION





-LICER - INE

#### UNITED GAS -CABEZA DE TORO

Blvd. Turístico del E















## Interiors:



## PAYMENT PLAN

PAYMENT RESERVATION OF UNIT \$2,000 USD



DOWN PAYMENT DUE 30 DAYS AFTER BOOKING DURING THE COURSE OF CONSTRUCTION 12 MONTHS

80%

#### PAYMENT PLAN CAN BE NEGOTIATED

### FINAL PAYMENT UPON DELIVERY OF THE UNIT.

40%

ESTAMOS TRABAJANDO PARA MEJORAR

SAN

-466-2433

# PEONY KOVINE RESIDE LAS BRISAS

the de

..........