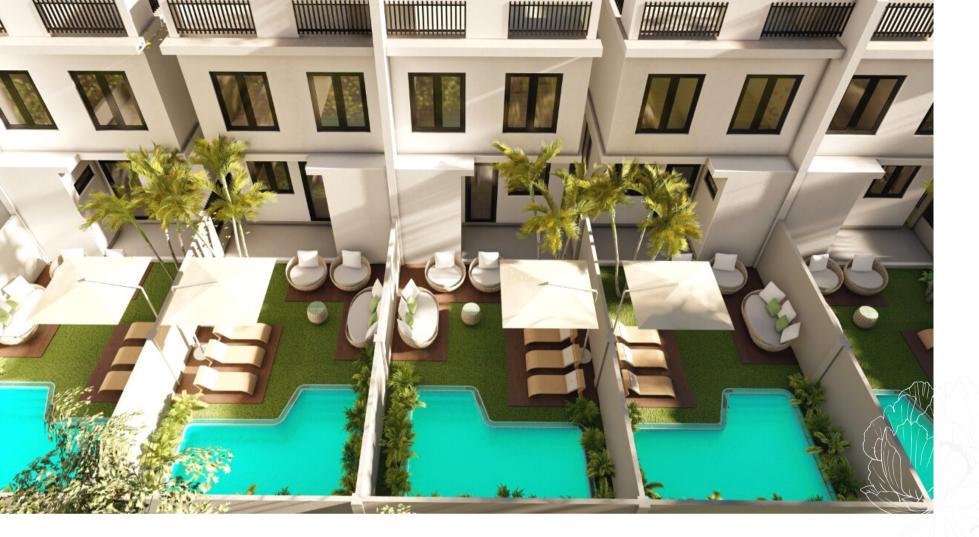

## PEONY TOWNHOUSES

444

RESIDENCIAL LAS BRISAS



# DESCRIPTIONE

### **Gated community of 11 townhouses:**

- 90mts2 + 45 mt2 Terrace
- Two stories
- One bedroom + 1 Studio
- 2.5 baths
- Private Security
- One parking space per townhouse
- Pool and Garden

### **Price: \$136,250** USD

<u>pfon</u>y townhouses





## MASTER PLAN:





RESIDENCIAL LAS BRISAS



## PLANS GROUND FLOOR:







 $\boxtimes$  $\boxtimes$  $\boxtimes$  $\boxtimes$ 

## PLANS SECOND FLOOR & TERRACE:







RESIDENCIAL LAS BRISAS











#### PEONY TOWNHOUSES RESIDENCIAL LAS BRISAS





## LOCATION





-LICER - INE

#### UNITED GAS -CABEZA DE TORO

Blvd. Turístico del E















## Interiors:



## PAYMENT PLAN

PAYMENT RESERVATION OF UNIT \$2,000 USD



DOWN PAYMENT DUE 30 DAYS AFTER BOOKING DURING THE COURSE OF CONSTRUCTION 12 MONTHS

80%

#### PAYMENT PLAN CAN BE NEGOTIATED

### FINAL PAYMENT UPON DELIVERY OF THE UNIT.

40%

ESTAMOS TRABAJANDO PARA MEJORAR

SAN

-466-2433

# PEONY KOVINE RESIDE LAS BRISAS

the de

..........