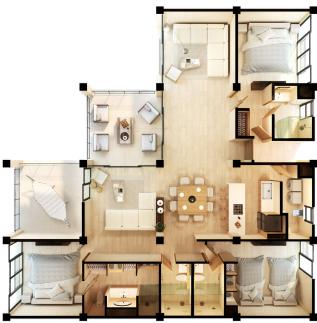

## **3 BEDROOMS**

**1,980 INTERIOR SQ FT** 184 INTERIOR SQ M 4 BATHROOMS

**366 EXTERIOR SQ FT** 34 EXTERIOR SQ M

**2,346 TOTAL SQ FT** 218 TOTAL SQ M

## Apartment F

Masterfully designed as the second one The Village's largest residence floor plan, this design offers more than 3,208 square feet of an interconnected spacious living area to the outdoor terrace that give breathless views.

## Home Features

Well-appointed indoor/outdoor floor plan Chef's kitchen with high-end appliances Large windows throughout Outdoor terrace Lock-off Year-round property management services available

\* The image shown is for Illustrative purpose, the final product may vary.