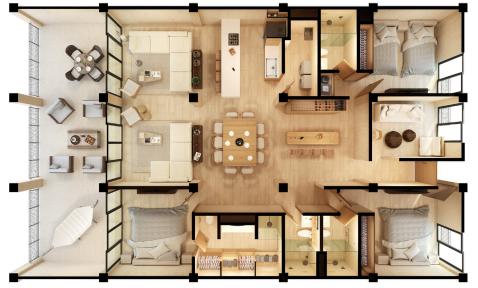

## Apartment E

As one of The Village's largest residence floor plan, this design offers more than 2,480 square feet of indoor-outdoor living space as well as a chef-calibre kitchen and stunning living room that opens via floor-to-ceiling glass doors to the expansive open-air terrace.

## Home Features

Well-appointed indoor/outdoor floor plan Chef's kitchen with high-end appliances Large windows throughout

Outdoor terrace

Lock-off

Year-round property management services available

**3 BEDROOMS** 

**4 BATHROOMS** 

**2,127 INTERIOR SQ FT** 198 INTERIOR SQ M

**362 EXTERIOR SQ FT** 34 EXTERIOR SQ M

**2,489 TOTAL SQ FT** *231 TOTAL SQ M* 