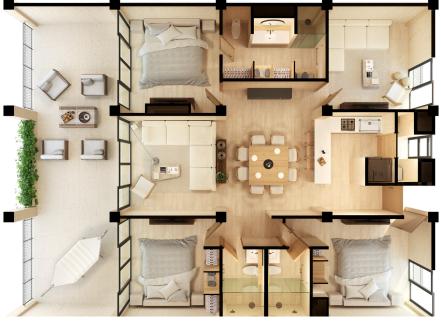

**3 BEDROOMS** 

1,572 INTERIOR SQ FT 146 INTERIOR SQ M

**3 BATHROOMS** 

538 EXTERIOR SQ FT 50 EXTERIOR SQ M

2,110 TOTAL SQ FT 196 TOTAL SQ M

## Apartment D

Boasting one of the largest outdoor terraces available in The Village, this spacious floor plan centers around a dining room, which connects to the living area and open-air terrace. The design also includes a private den or game room, all ideal for family getaways as well as effortless yearround hosting.

## Home Features

Well-appointed indoor/outdoor floor plan

Chef's kitchen with high-end appliances

Large windows throughout

Outdoor terrace

Versatile den

Lock-off

Year-round property management services available