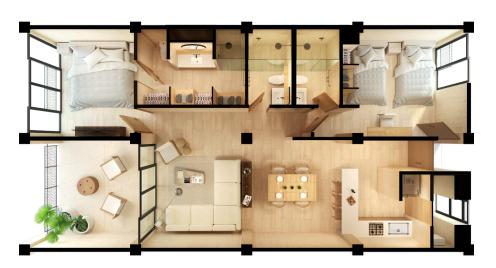

#### 2 BEDROOMS

### **3 BATHROOMS**

**1,227 INTERIOR SQ FT** 114 INTERIOR SQ M **183 EXTERIOR SQ FT** 17 EXTERIOR SQ M **1,410 TOTAL SQ FT** *131 TOTAL SQ M* 

\* The image shown is for Illustrative purpose, the final product may vary.

# Apartment B

Masterfully designed to accommodate a family or two couples, this versatile floor plan offers two bedrooms, each with a private bathroom, as well as a living room that opens to a sunny outdoor terrace.