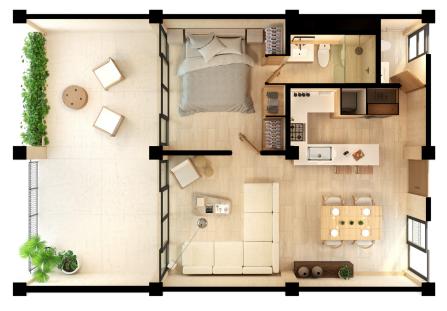

1 BEDROOM

**750 INTERIOR SQ FT** *70 INTERIOR SQ M* 

1.5 BATHROOM

**104 EXTERIOR SQ FT** *10 EXTERIOR SQ M* 

**854 TOTAL SQ FT** 79 TOTAL SQ M

## Apartment A

A refined residence perfectly suited for a couple or individual, Residence A offers a generously sized primary bedroom with ensuite bathroom, plus bright living and dining spaces and a large outdoor terrace ideal for year-round relaxing and entertaining.

## Home Features

Well-appointed indoor/outdoor floor plan Chef's kitchen with high-end appliances

Large windows throughout

Outdoor terrace

Expansive views from primary suite

Year-round property management services available