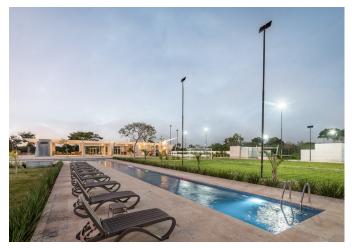

## Amenities

- Clubhouse.
- Green areas.
- Children's playground.
- Walkways.
- Swimming pool.
- Semi-Olympic swimming pool
- Sports courts.
- Controlled access.
- Perimeter fence.
- Commercial area.
- Security 24 hrs.