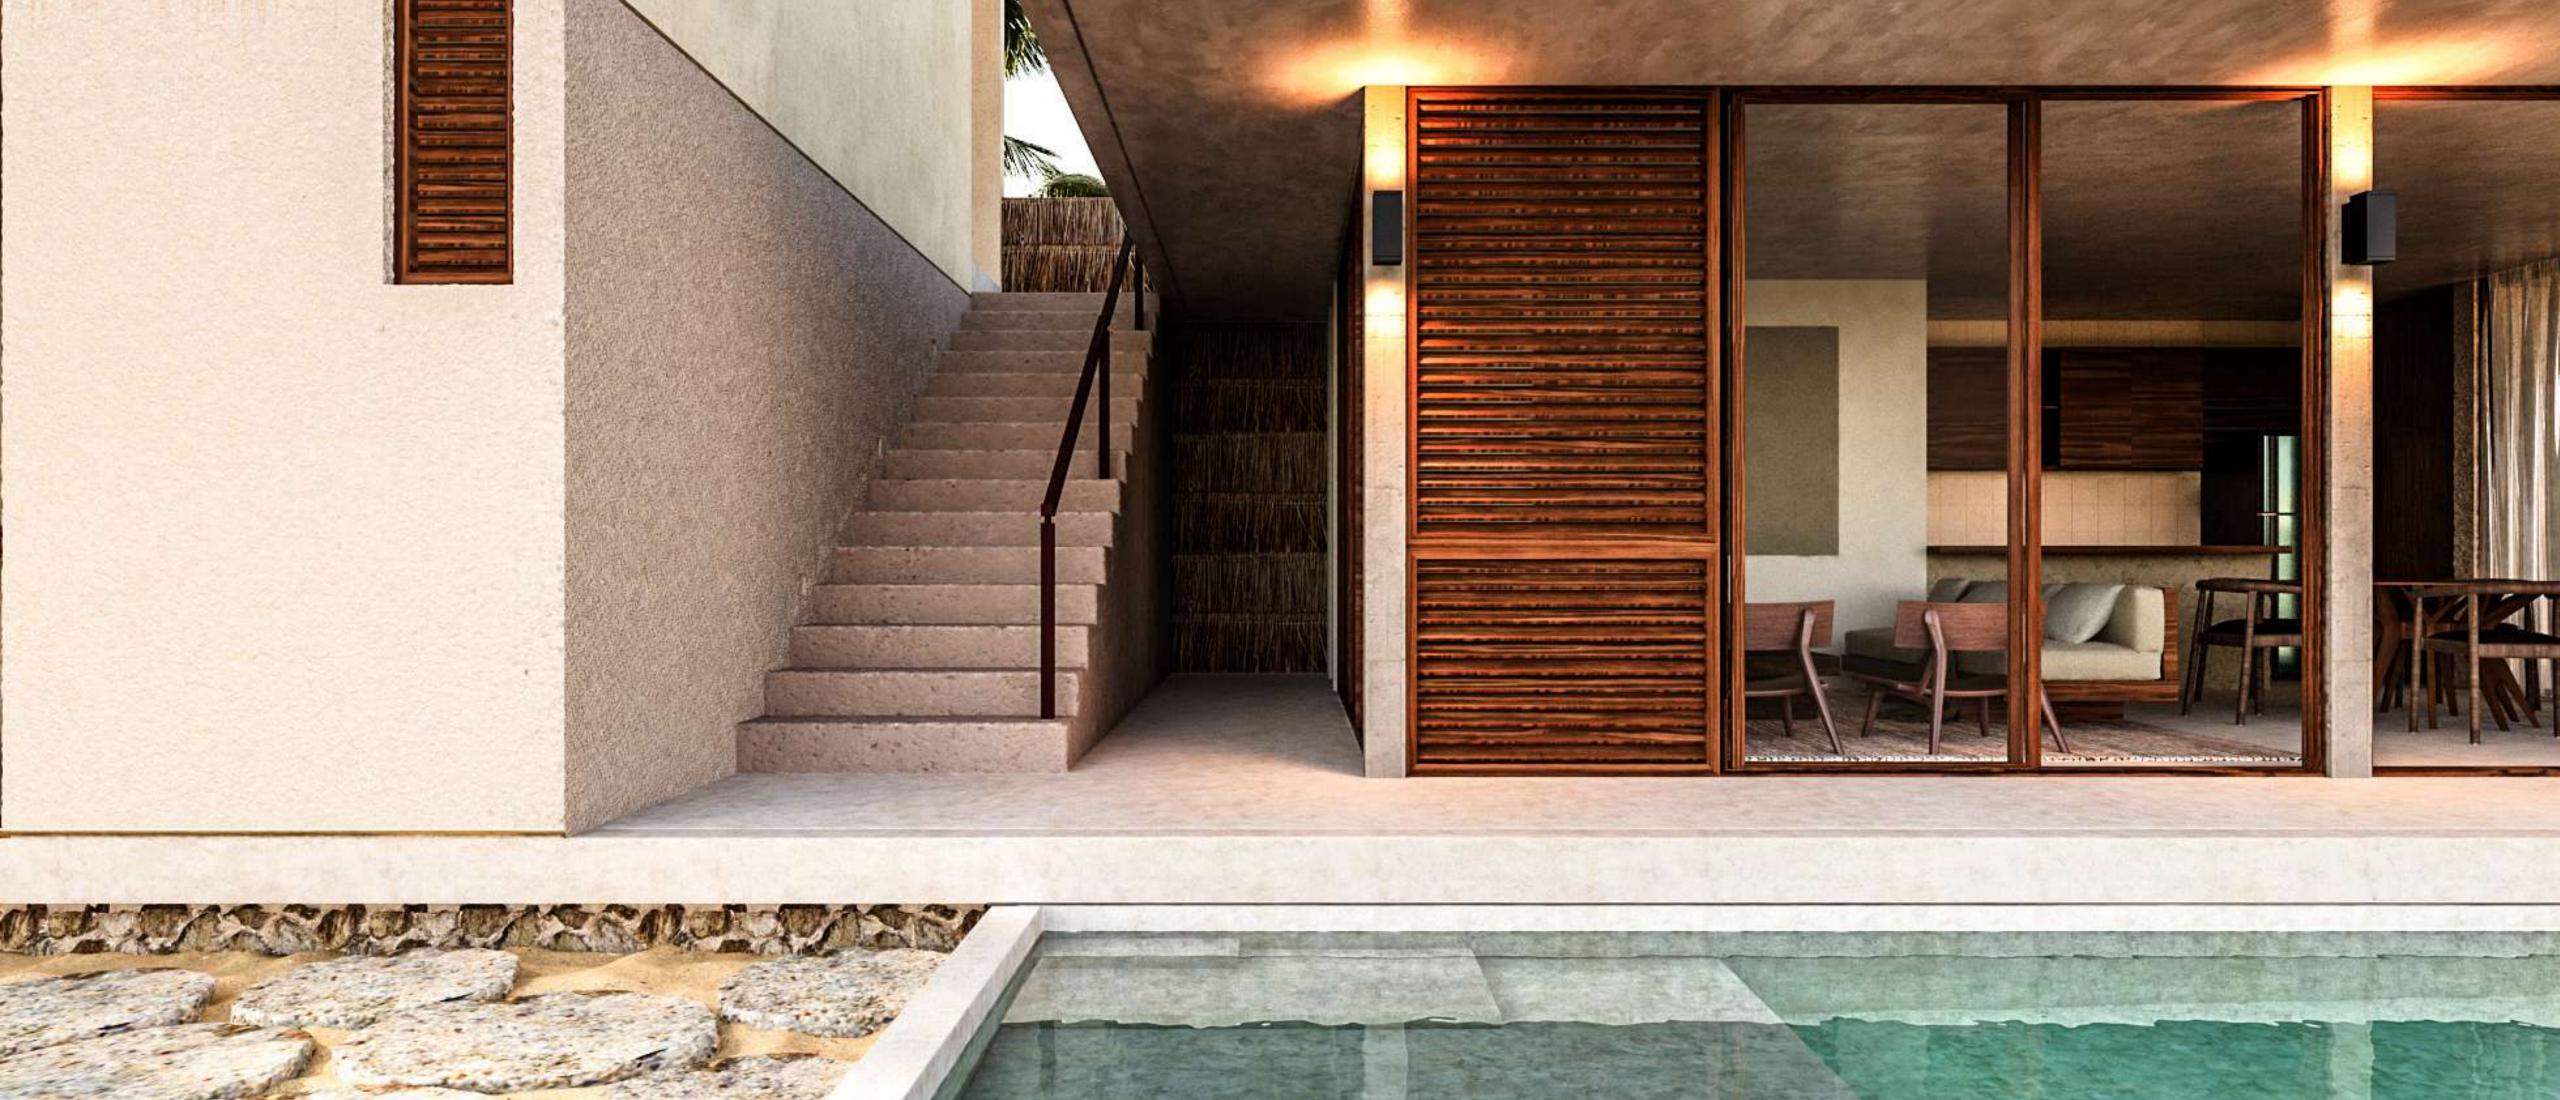

### Amenities

Gather around friends and family in the social area, with the following amenities:

- Living room
- Terrace

- Dinning room
- Pool
- Kitchen with bar
- Bathroom in social area

- Cupboard
- Service bed room with full bathroom
- Rooftop
- Lookout

## nique details

- · Interior and exterior "chukum" walls.
- · White Terrazzo Floor.
- Parota wood carpentry
- · Natural color aluminum works
- · Luxury lighting