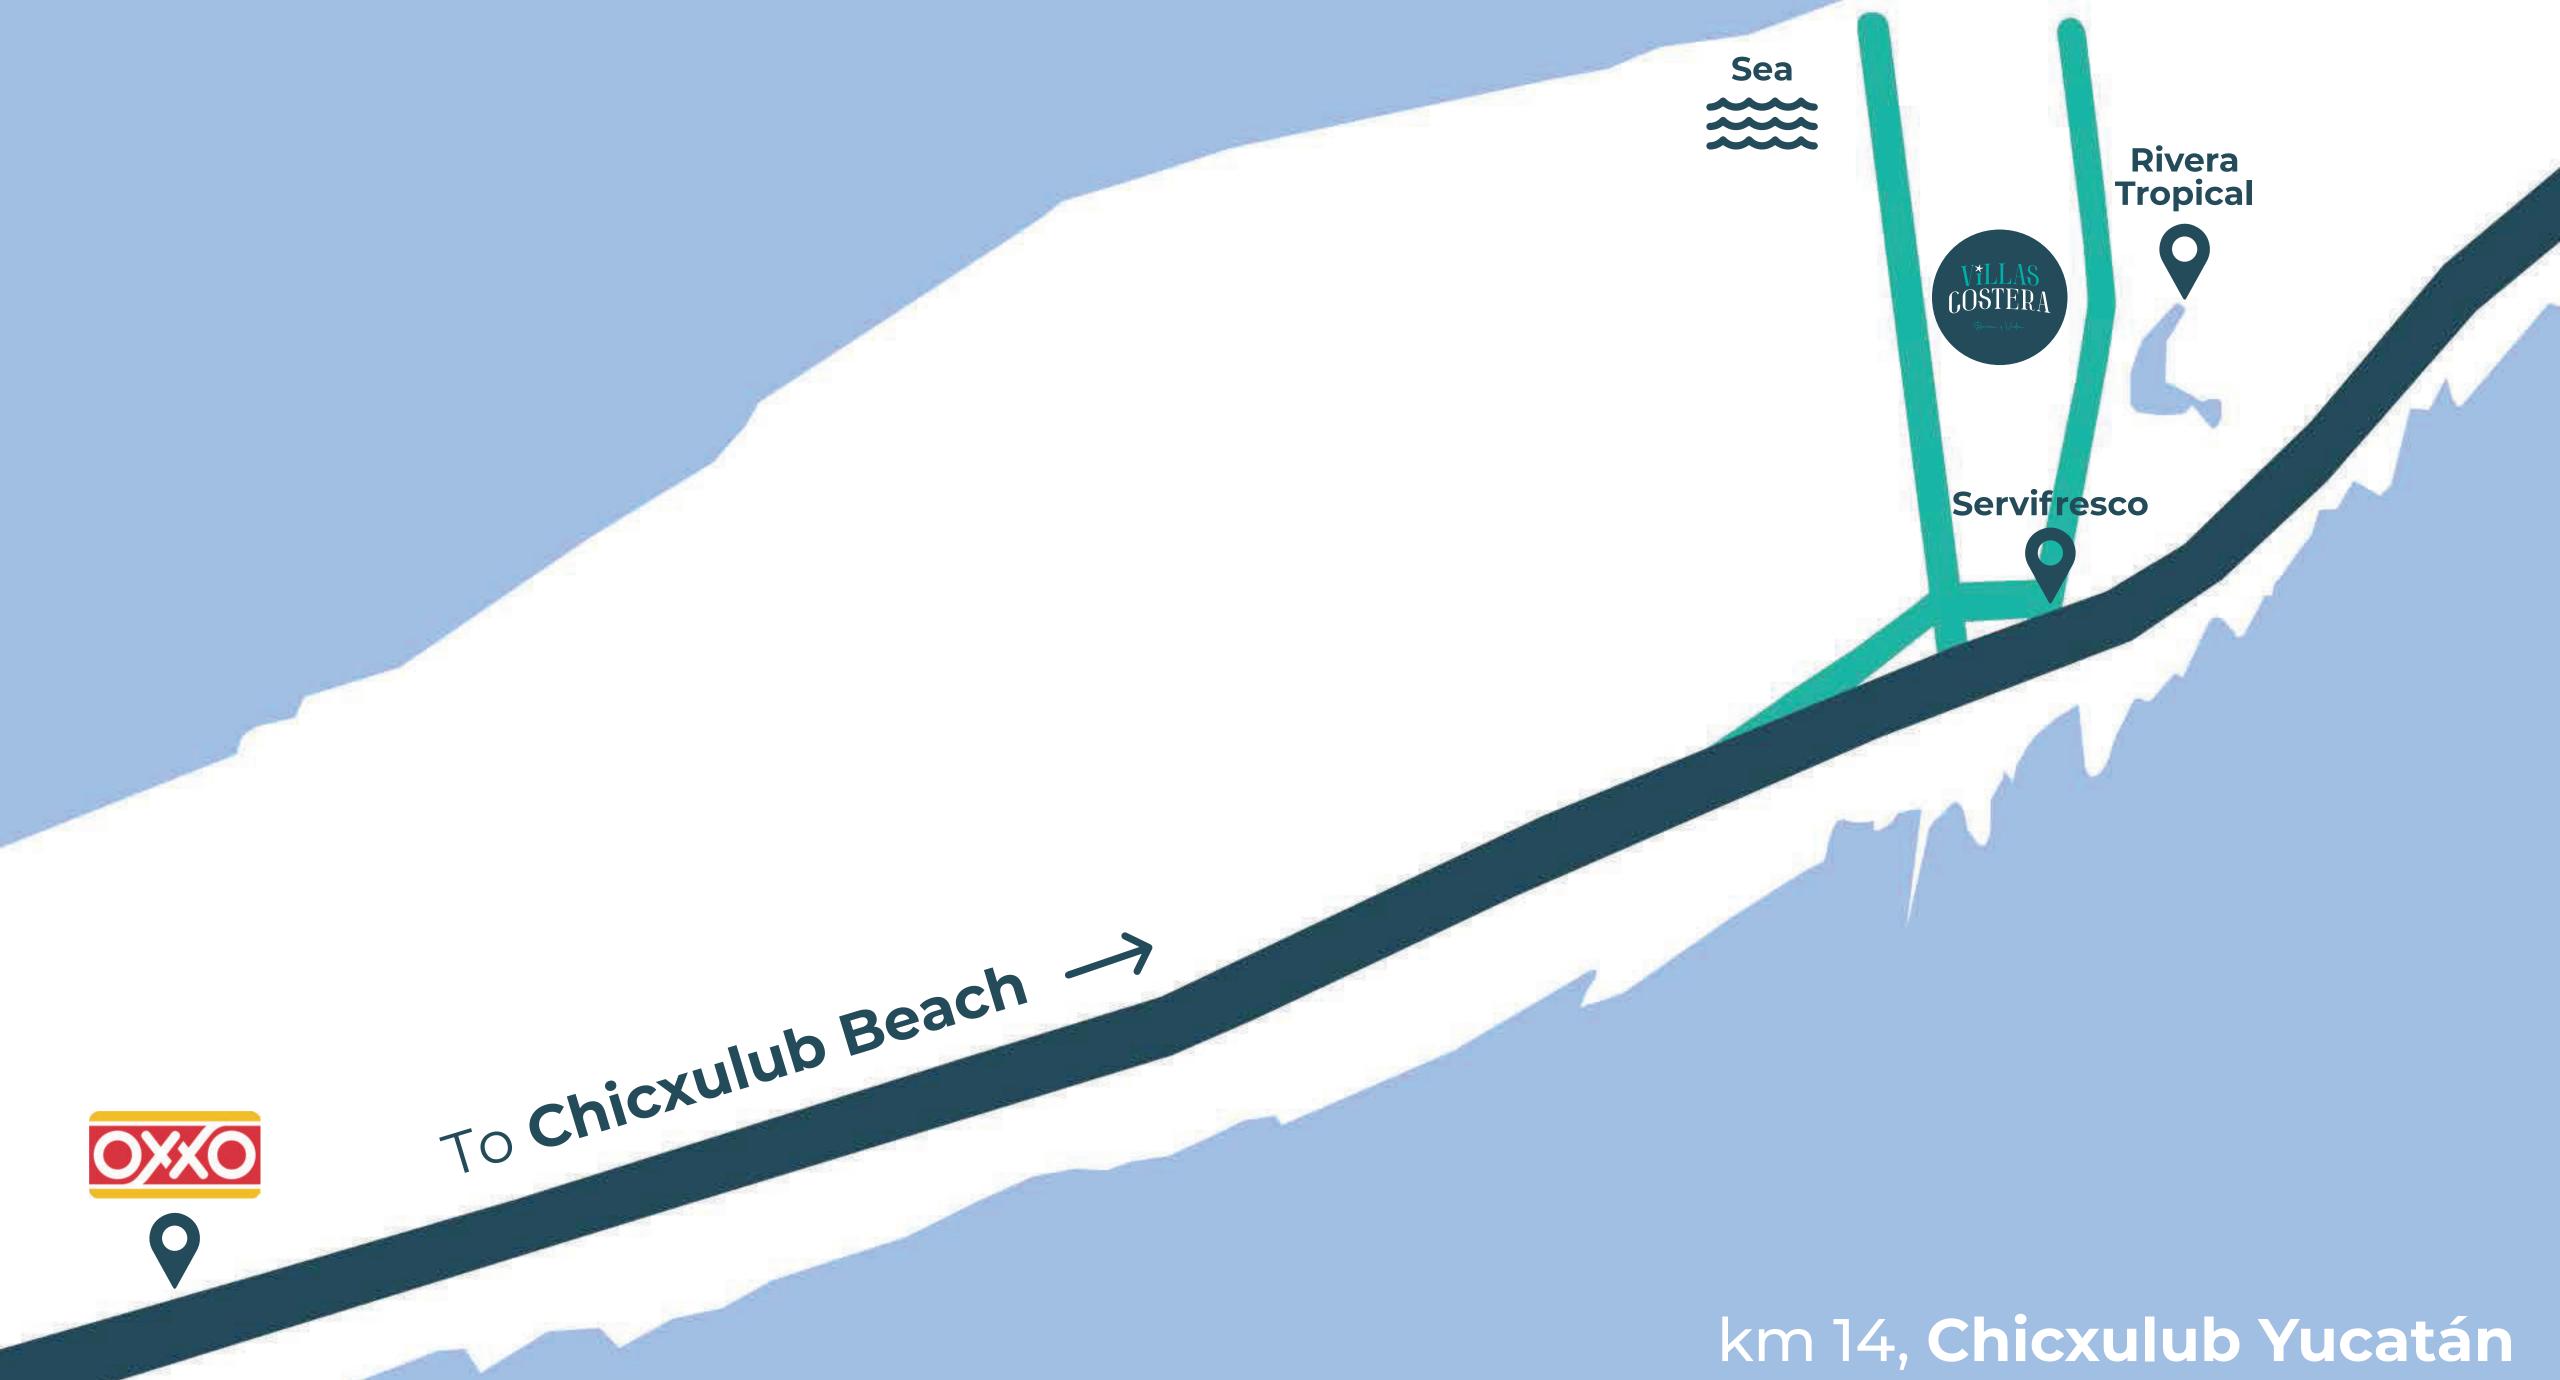

## Greezque and life

A unique concept on the beach

• Enjoy the sea breeze just 300 meters from the sea in the most important commercial area of Chicxulub.

• Each with 188 m2 of construction on 250 m2 of land and 3 parking spaces.