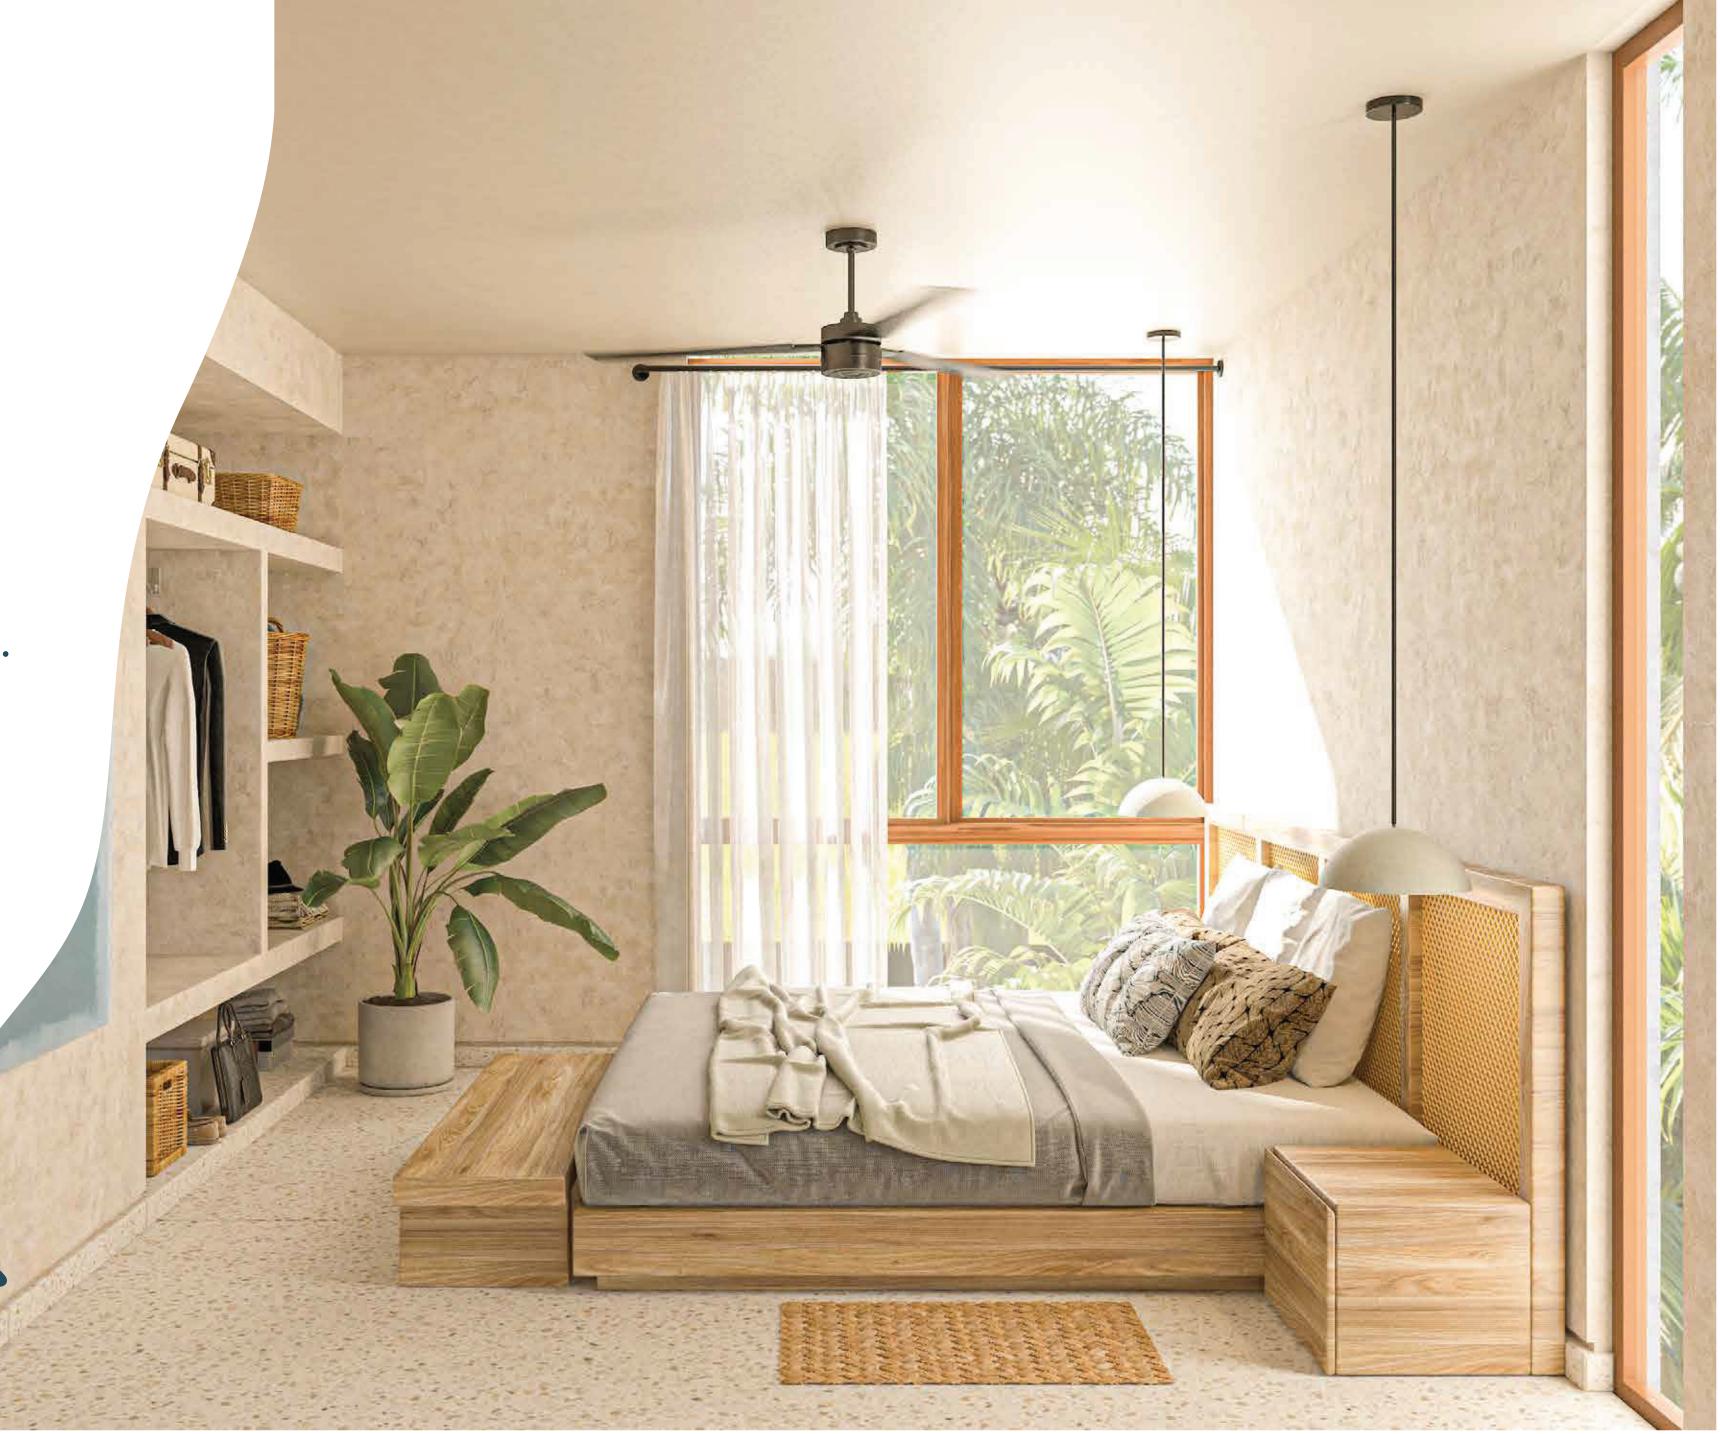

## Level 3

• 2 bedrooms with bathroom each.

Master bedroom with bathroom.

#### Other amenities:

 Maid room with full bath room.

Washing area.

## nique details

- · Interior and exterior "chukum" walls.
- · White Terrazzo Floor.
- Parota wood carpentry
- · Natural color aluminum works
- · Luxury lighting