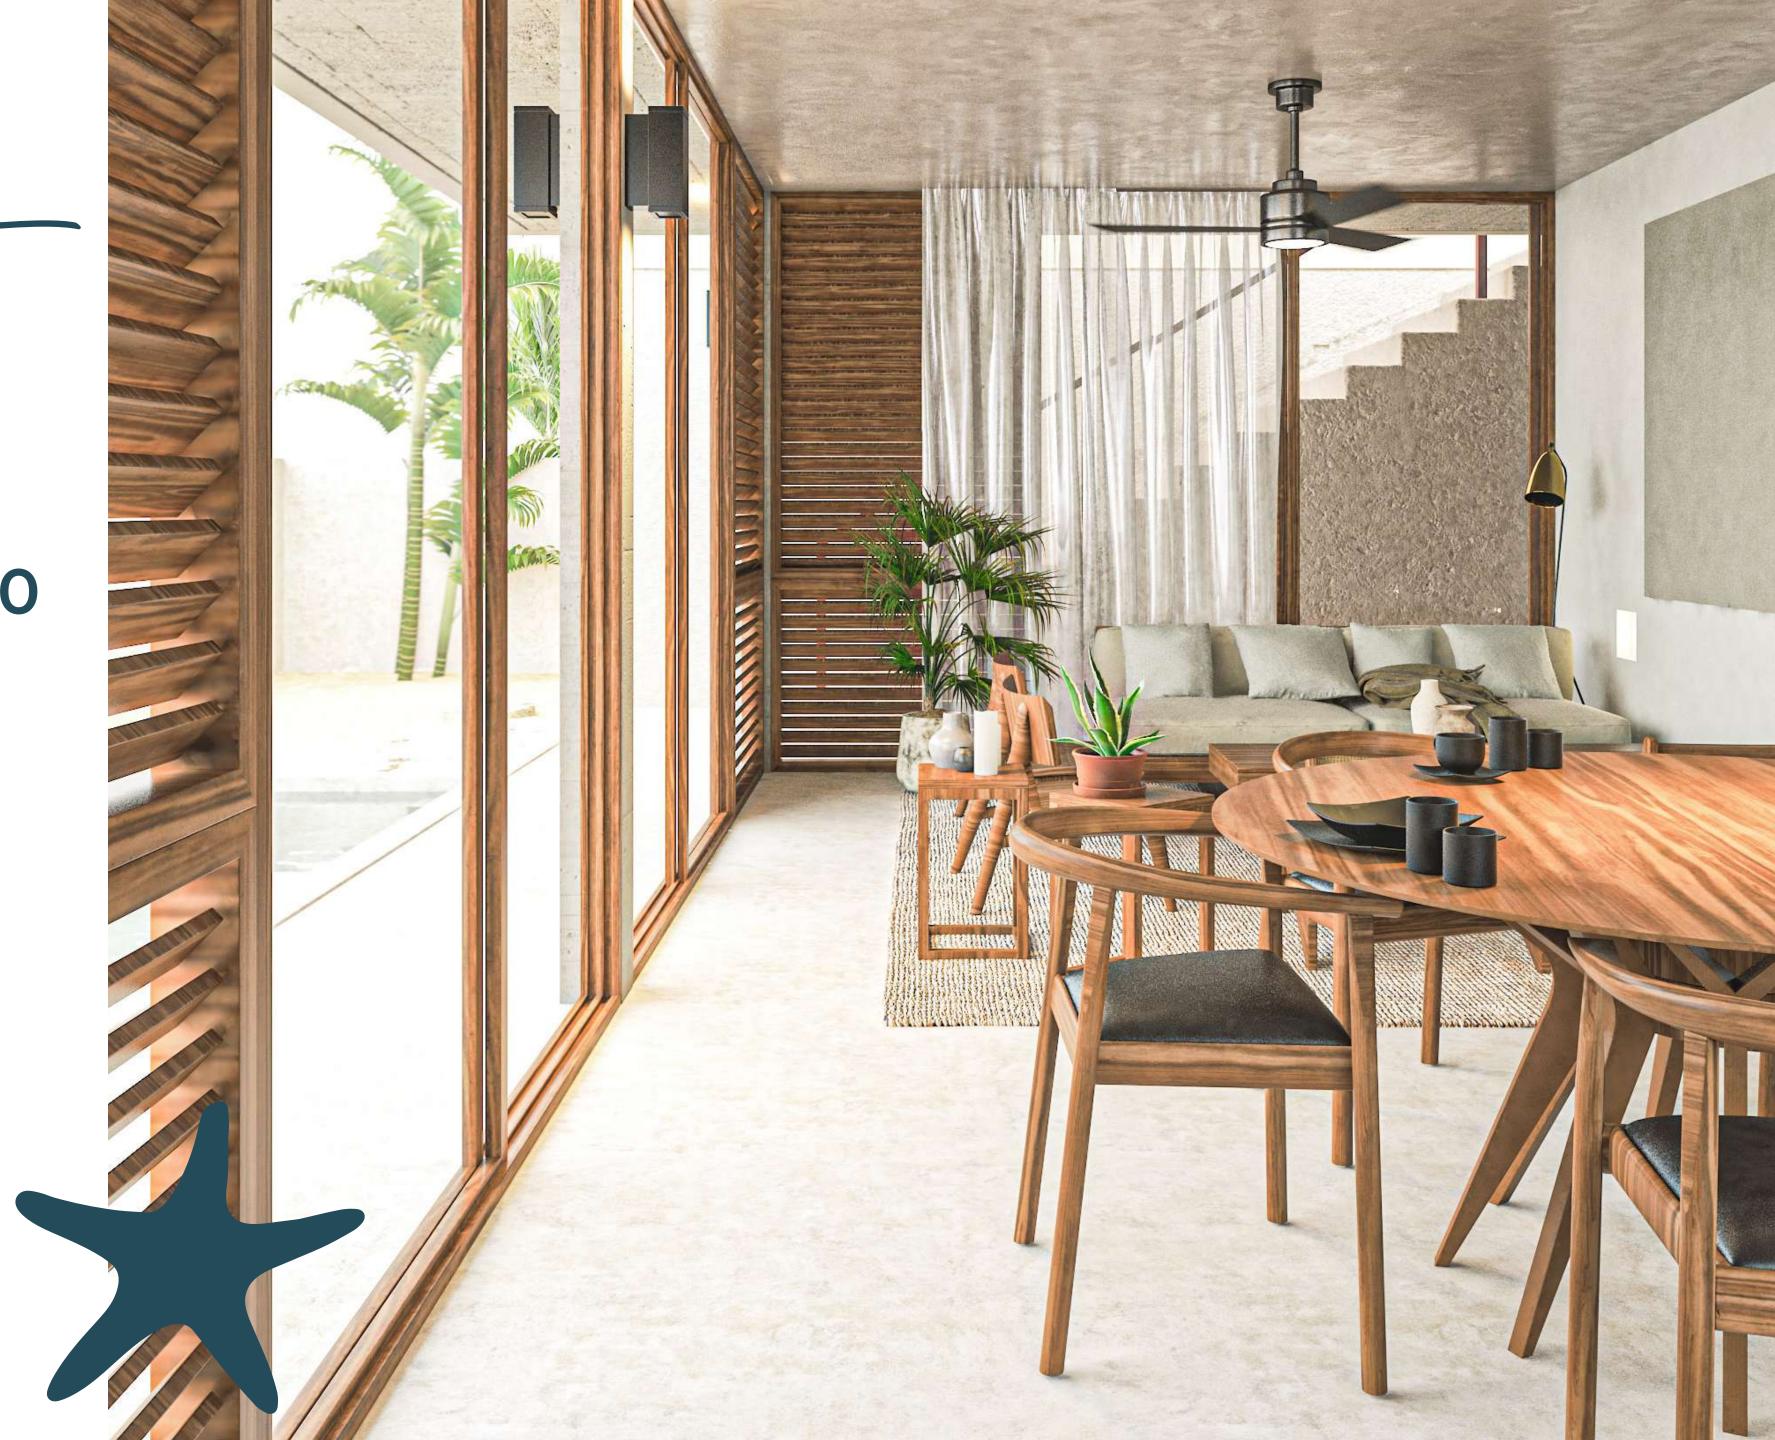

### Amenities

Gather around friends and family in the social area, with the following amenities:

- Living room
- Terrace

- Dinning room
- Pool
- Kitchen with bar
- Bathroom in social area

- Cupboard
- Service bed room with full bathroom
- Rooftop
- Lookout