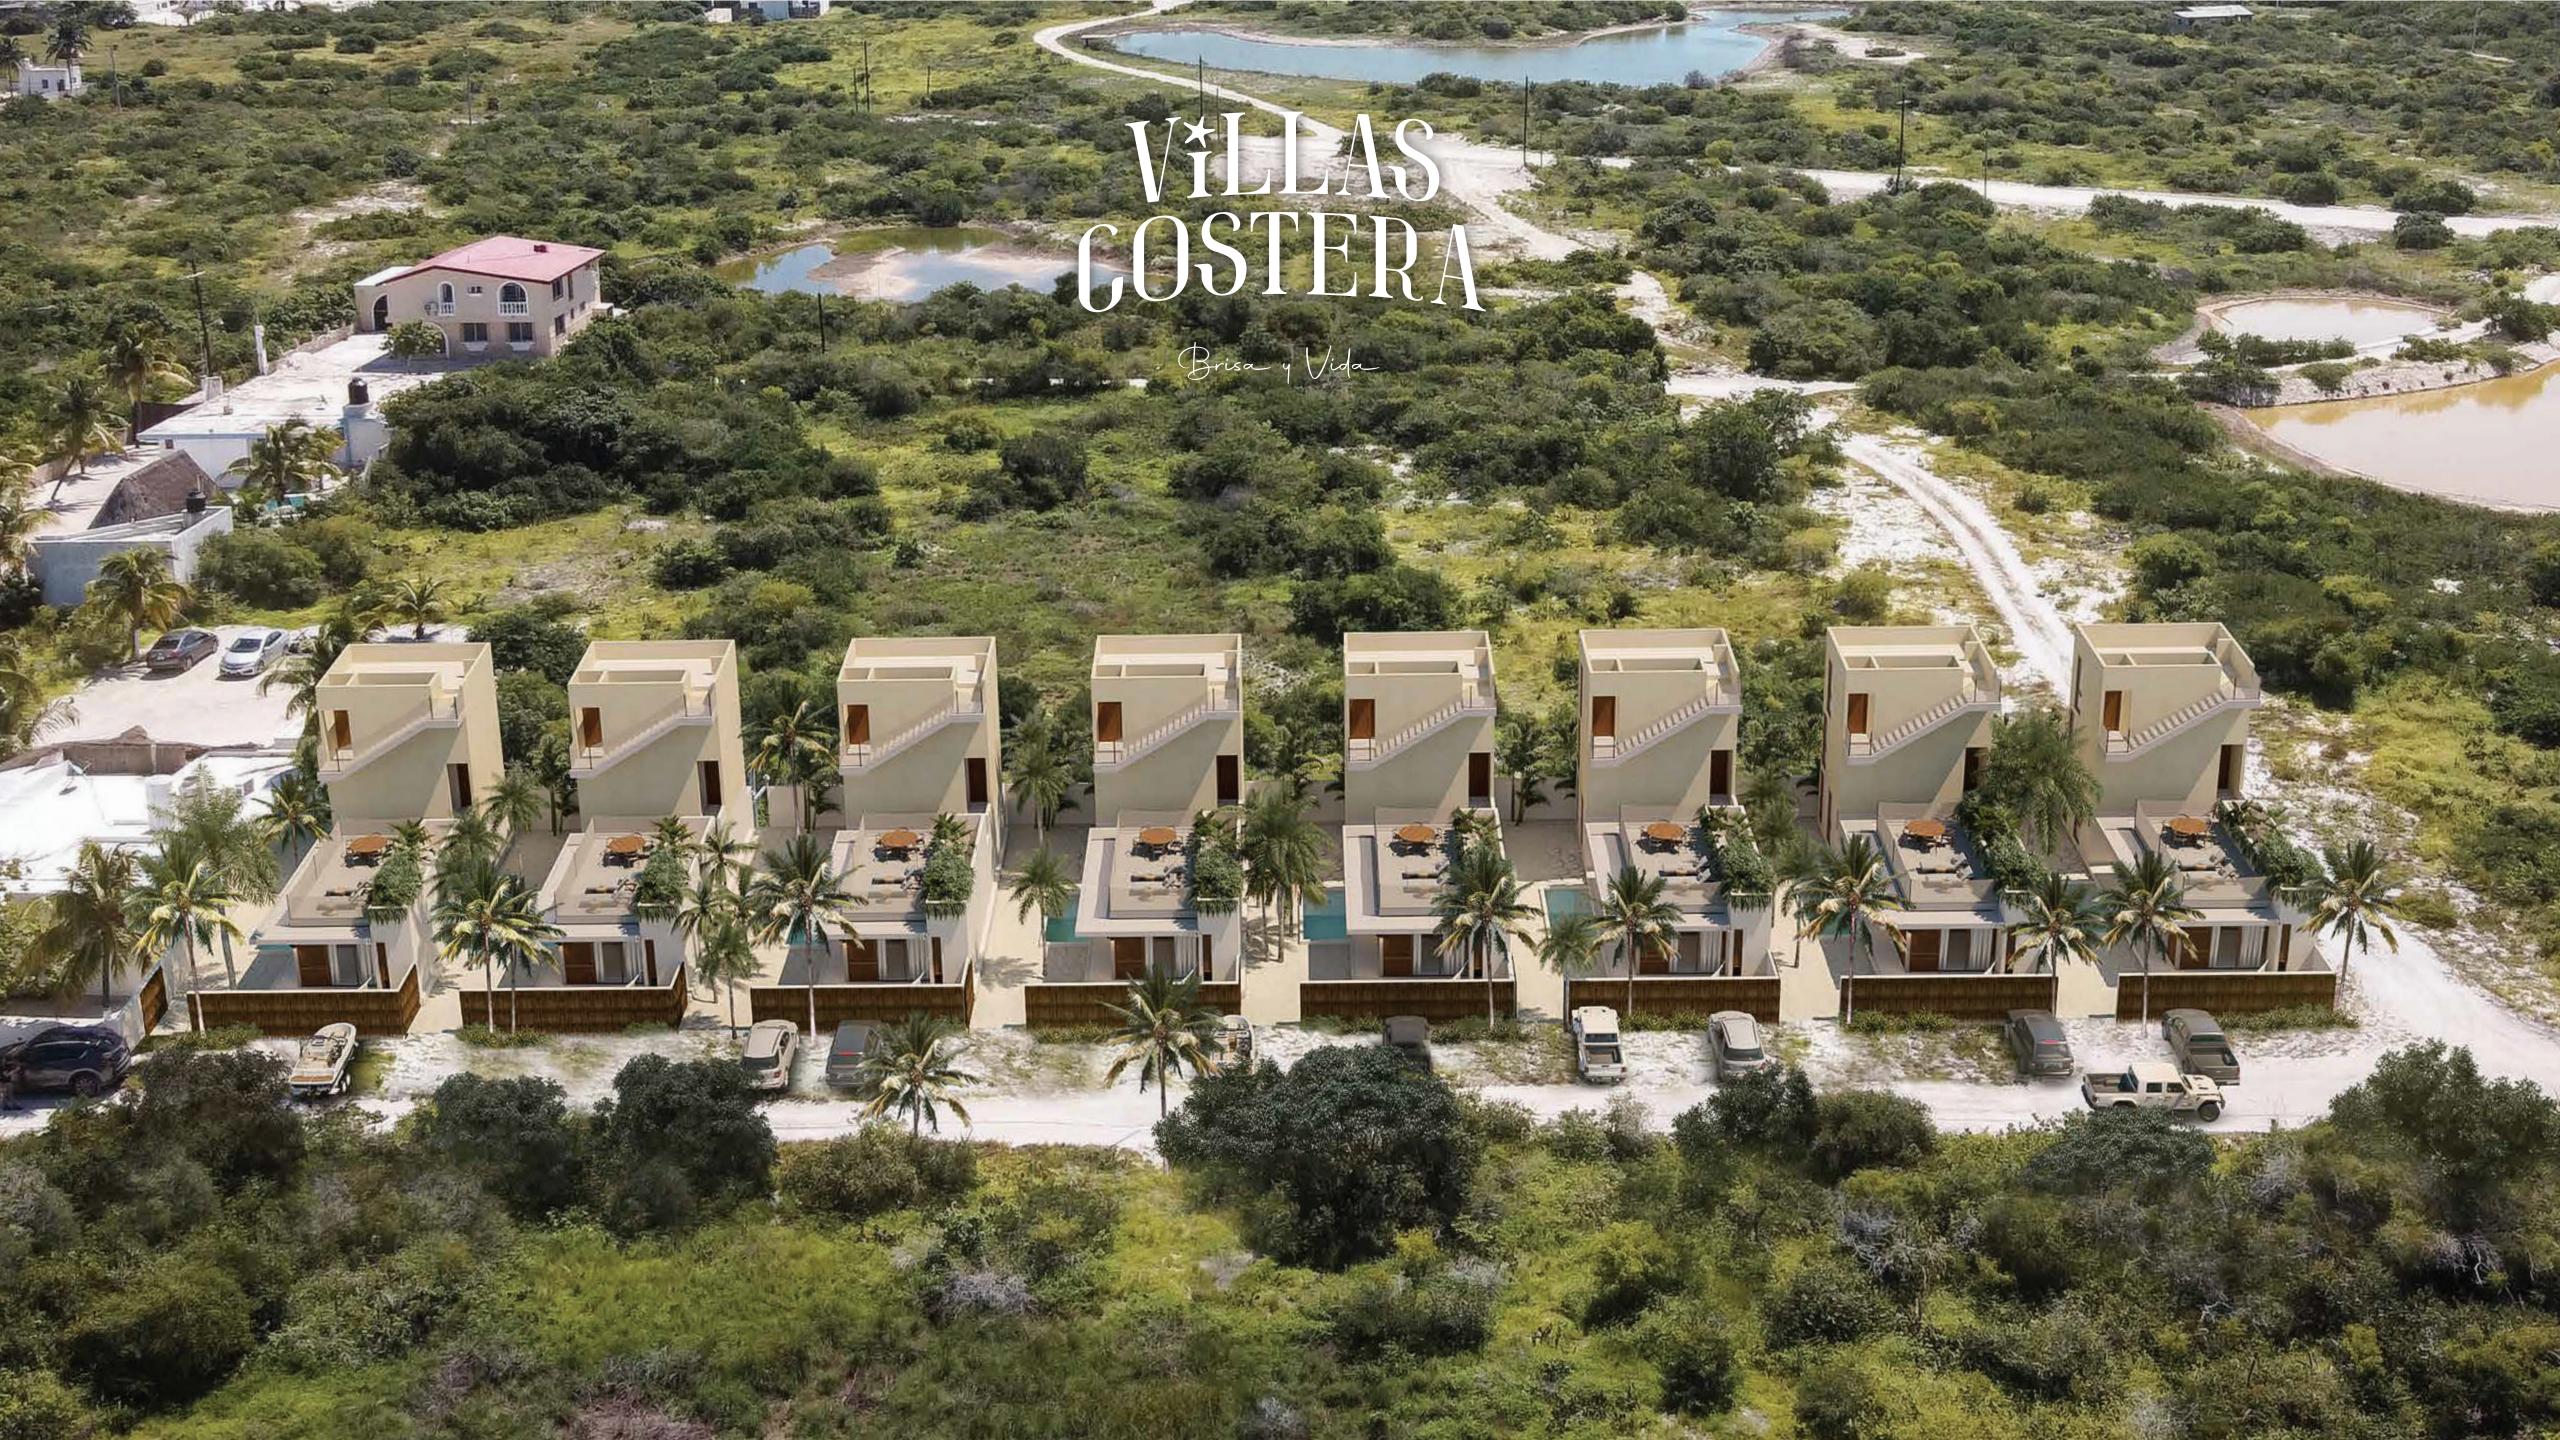

## Greezque and life

A unique concept on the beach

• Enjoy the sea breeze just 300 meters from the sea in the most important commercial area of Chicxulub.

• Each with 188 m2 of construction on 250 m2 of land and 3 parking spaces.

Villas Costera Size:

Common area: 66.87 m2 1 level: 43.09 m2

Down floor: 43.09 m2 2 level: 34.08 m2

**Count:** 187.13 m2