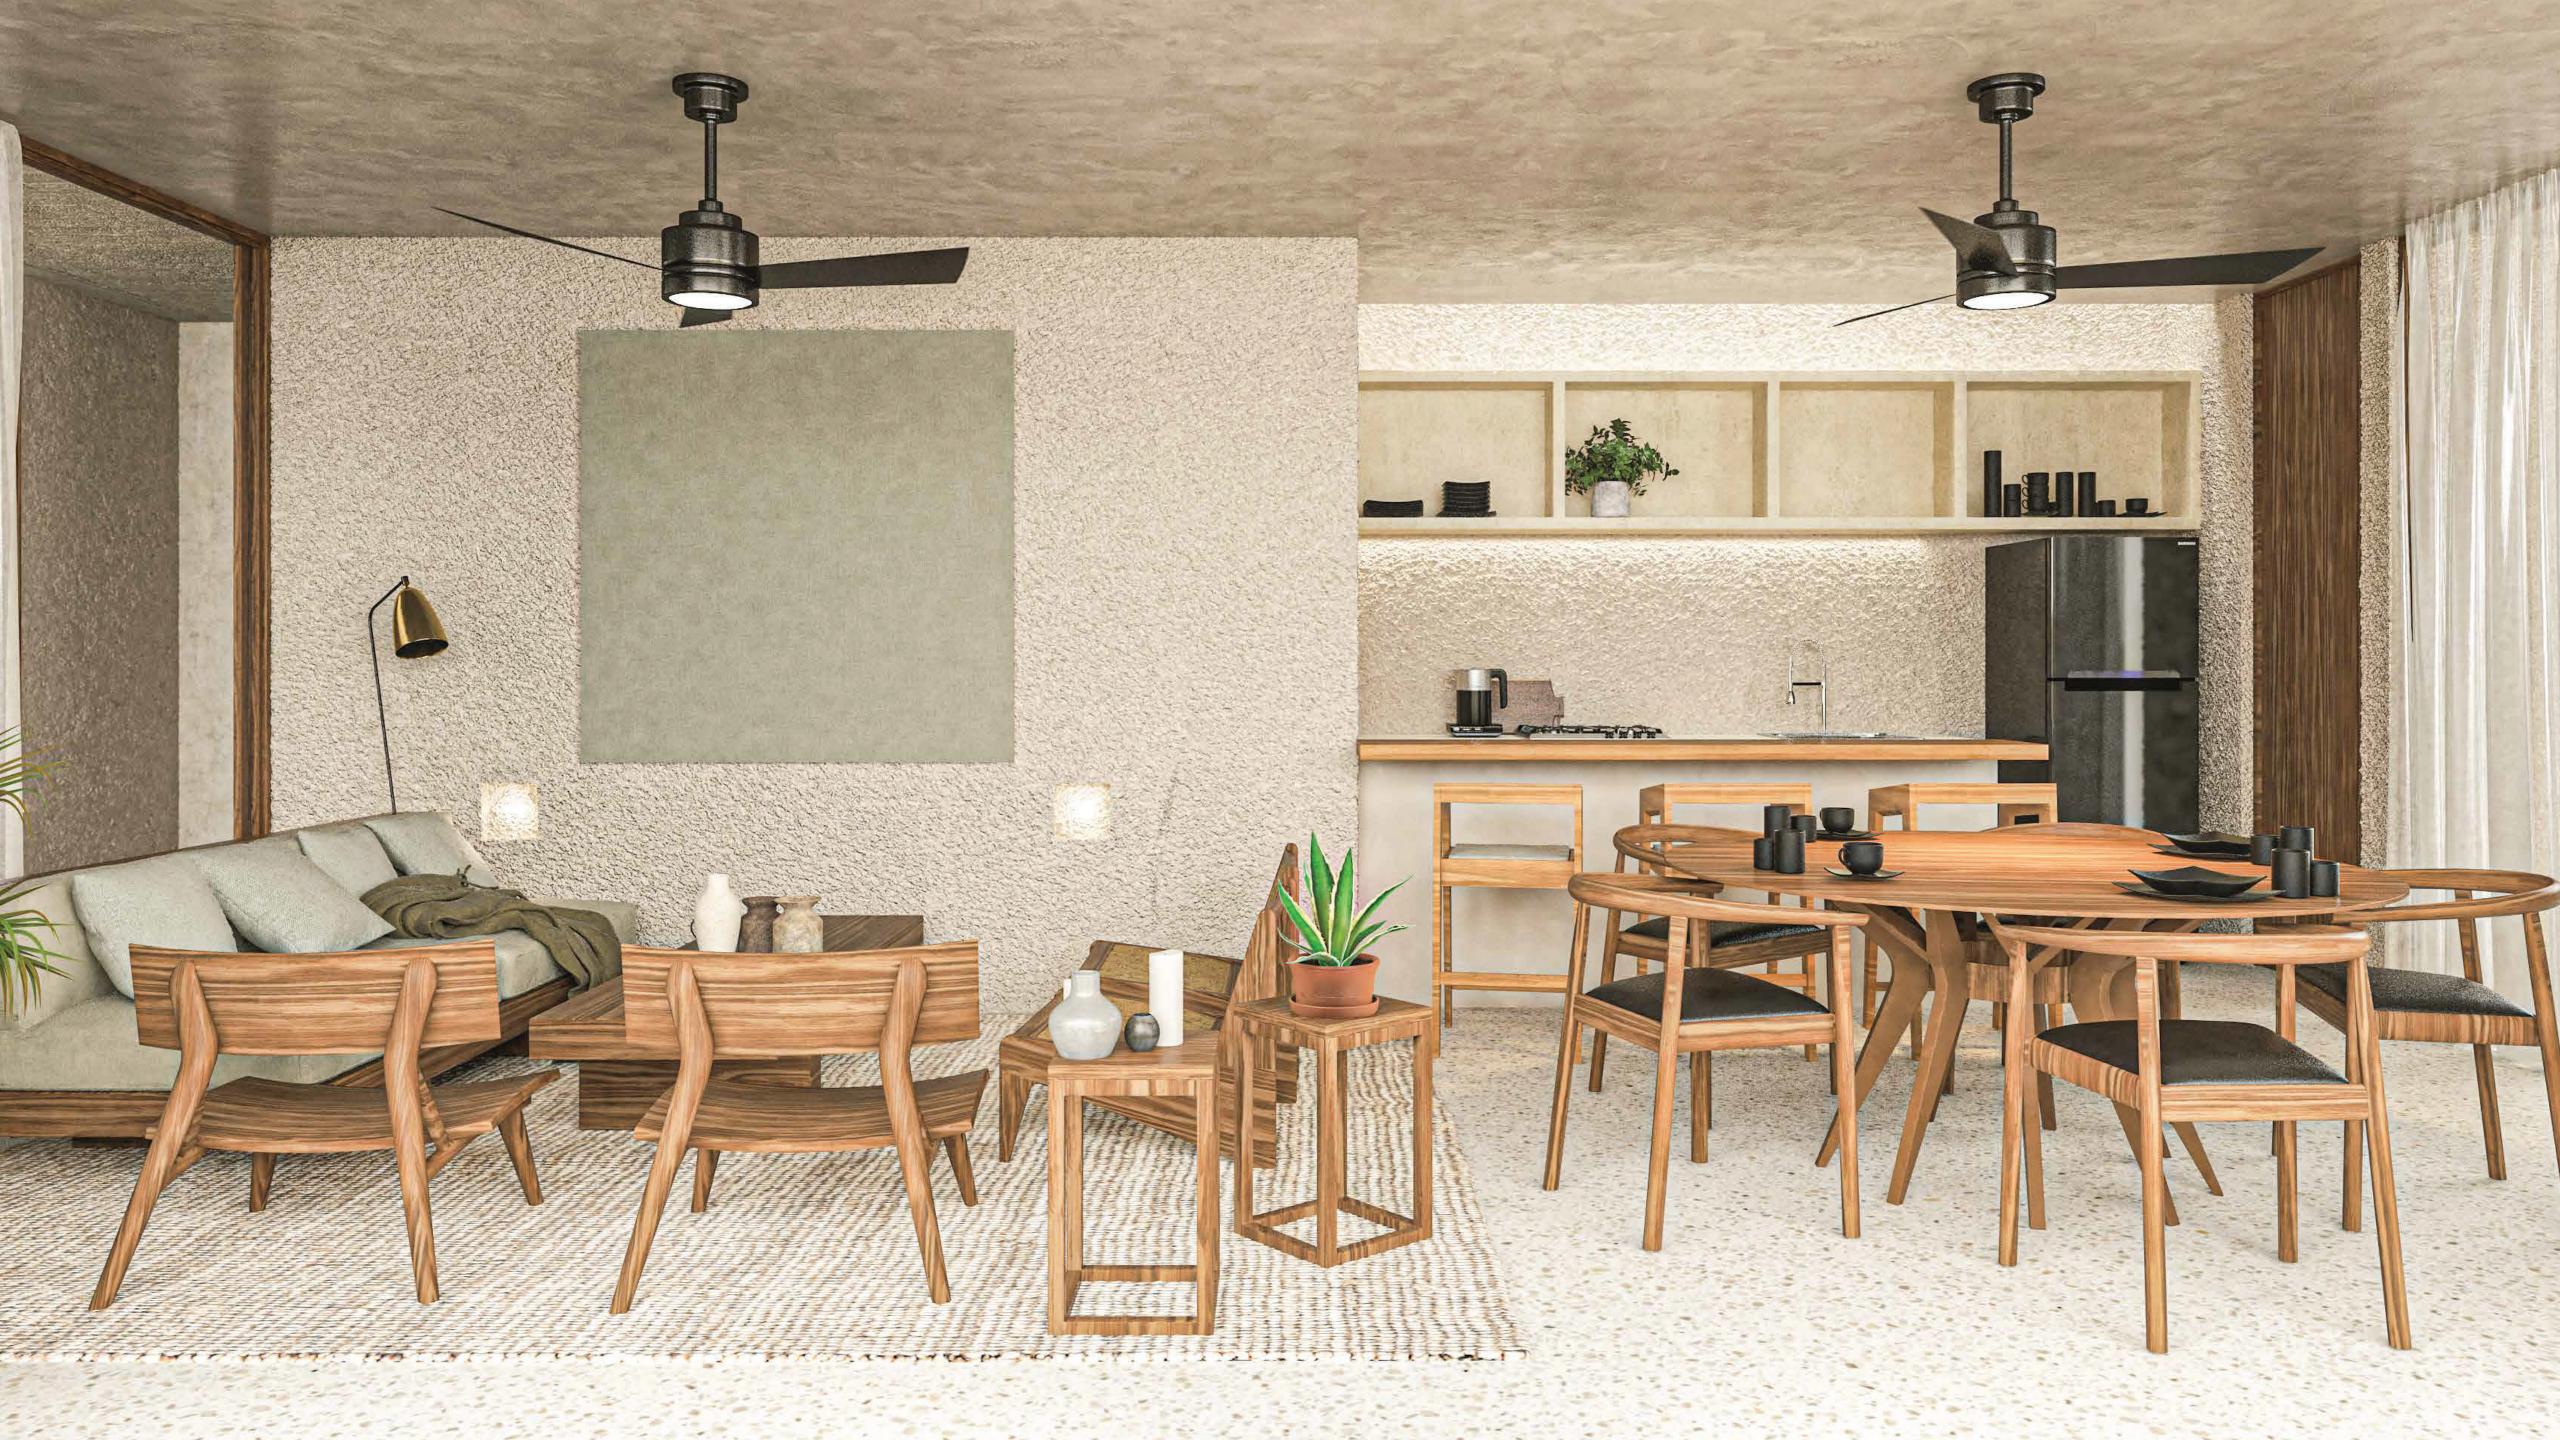

### Amenities

Gather around friends and family in the social area, with the following amenities:

- Living room
- Terrace

- Dinning room
- Pool
- Kitchen with bar
- Bathroom in social area

- Cupboard
- Service bed room with full bathroom
- Rooftop
- Lookout