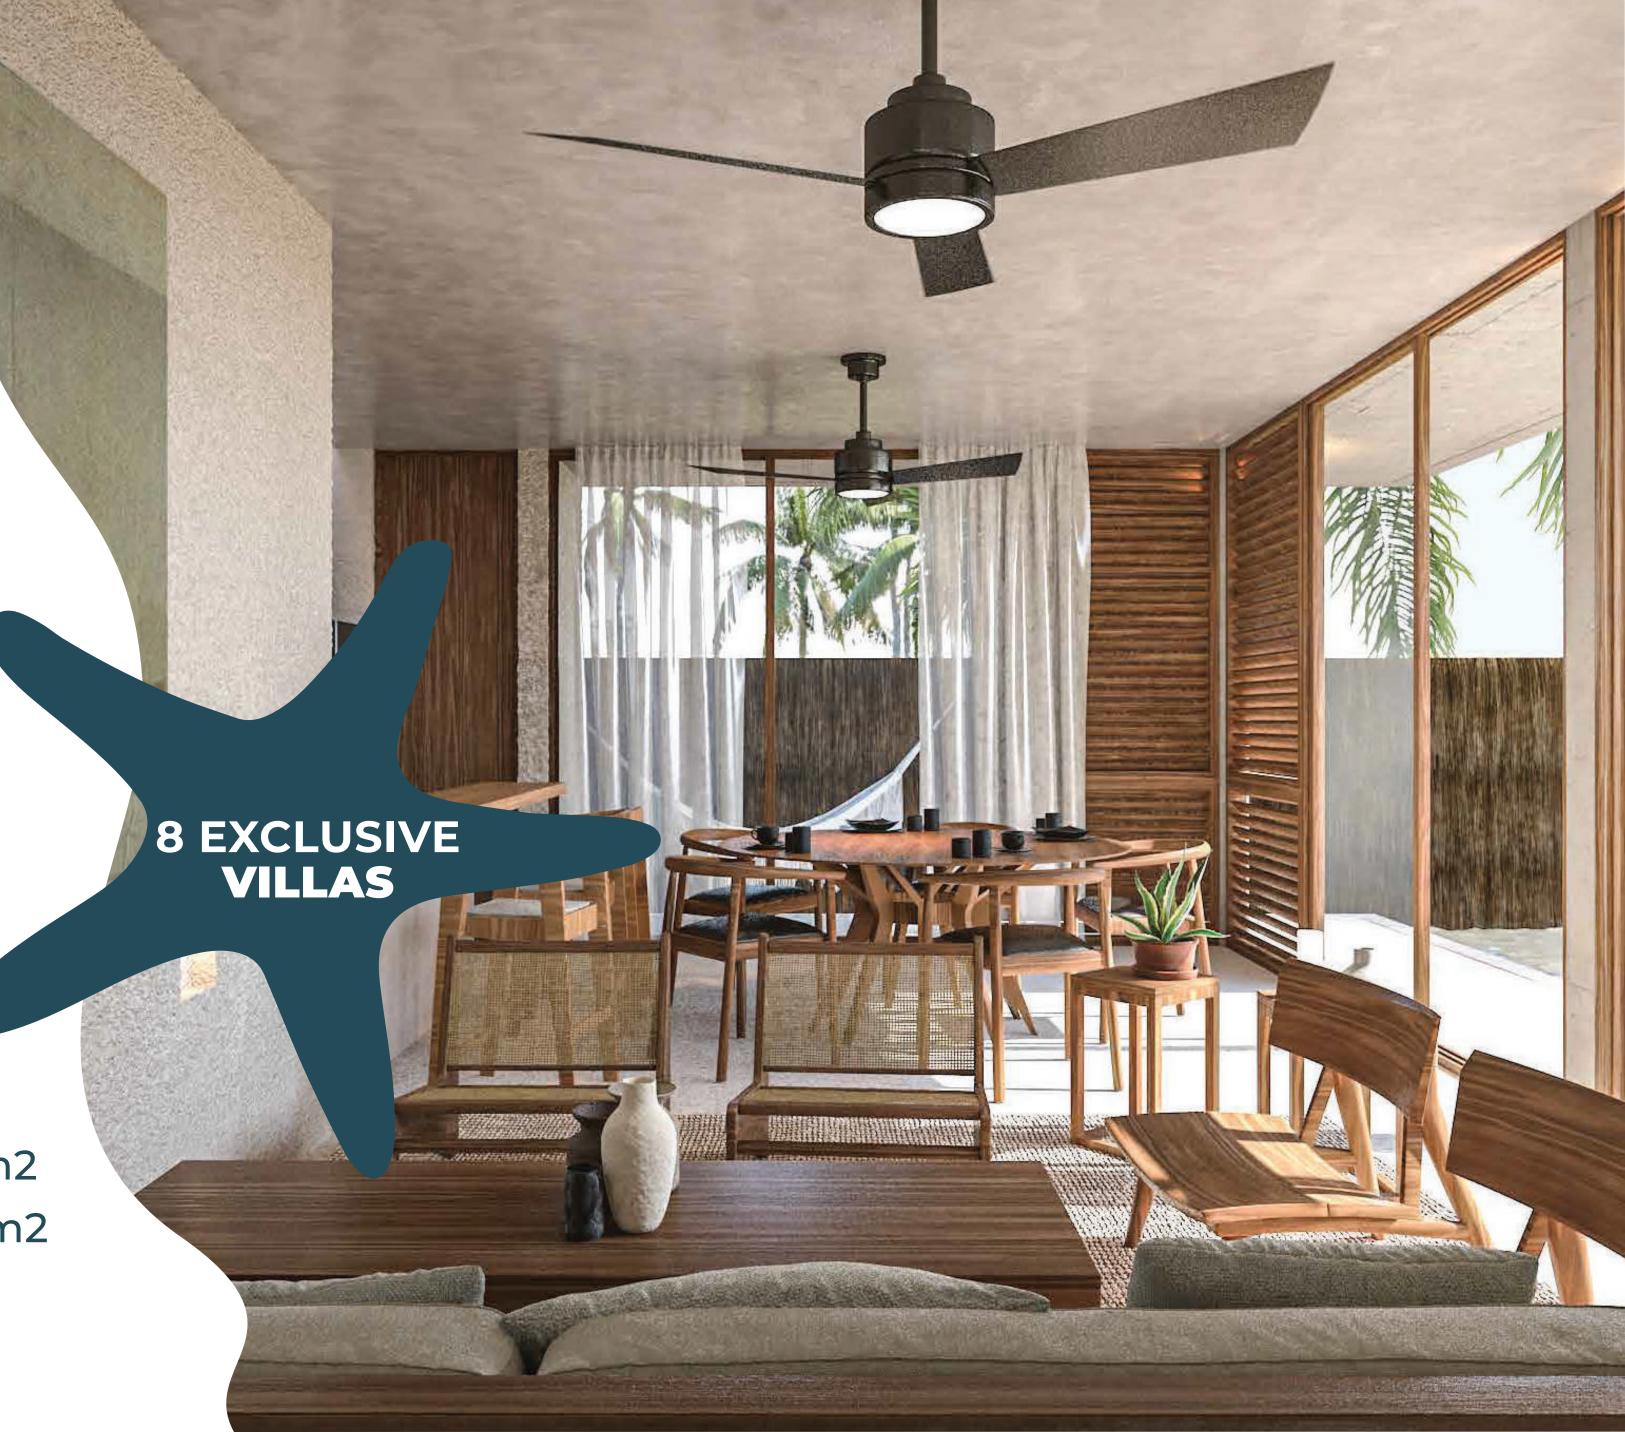

## Greezque and life

A unique concept on the beach

• Enjoy the sea breeze just 300 meters from the sea in the most important commercial area of Chicxulub.

• Each with 188 m2 of construction on 250 m2 of land and 3 parking spaces.

Villas Costera Size:

Common area: 66.87 m2 1 level: 43.09 m2

Down floor: 43.09 m2 2 level: 34.08 m2

**Count:** 187.13 m2

### Amenities

Gather around friends and family in the social area, with the following amenities:

- Living room
- Terrace

- Dinning room
- Pool
- Kitchen with bar
- Bathroom in social area

- Cupboard
- Service bed room with full bathroom
- Rooftop
- Lookout