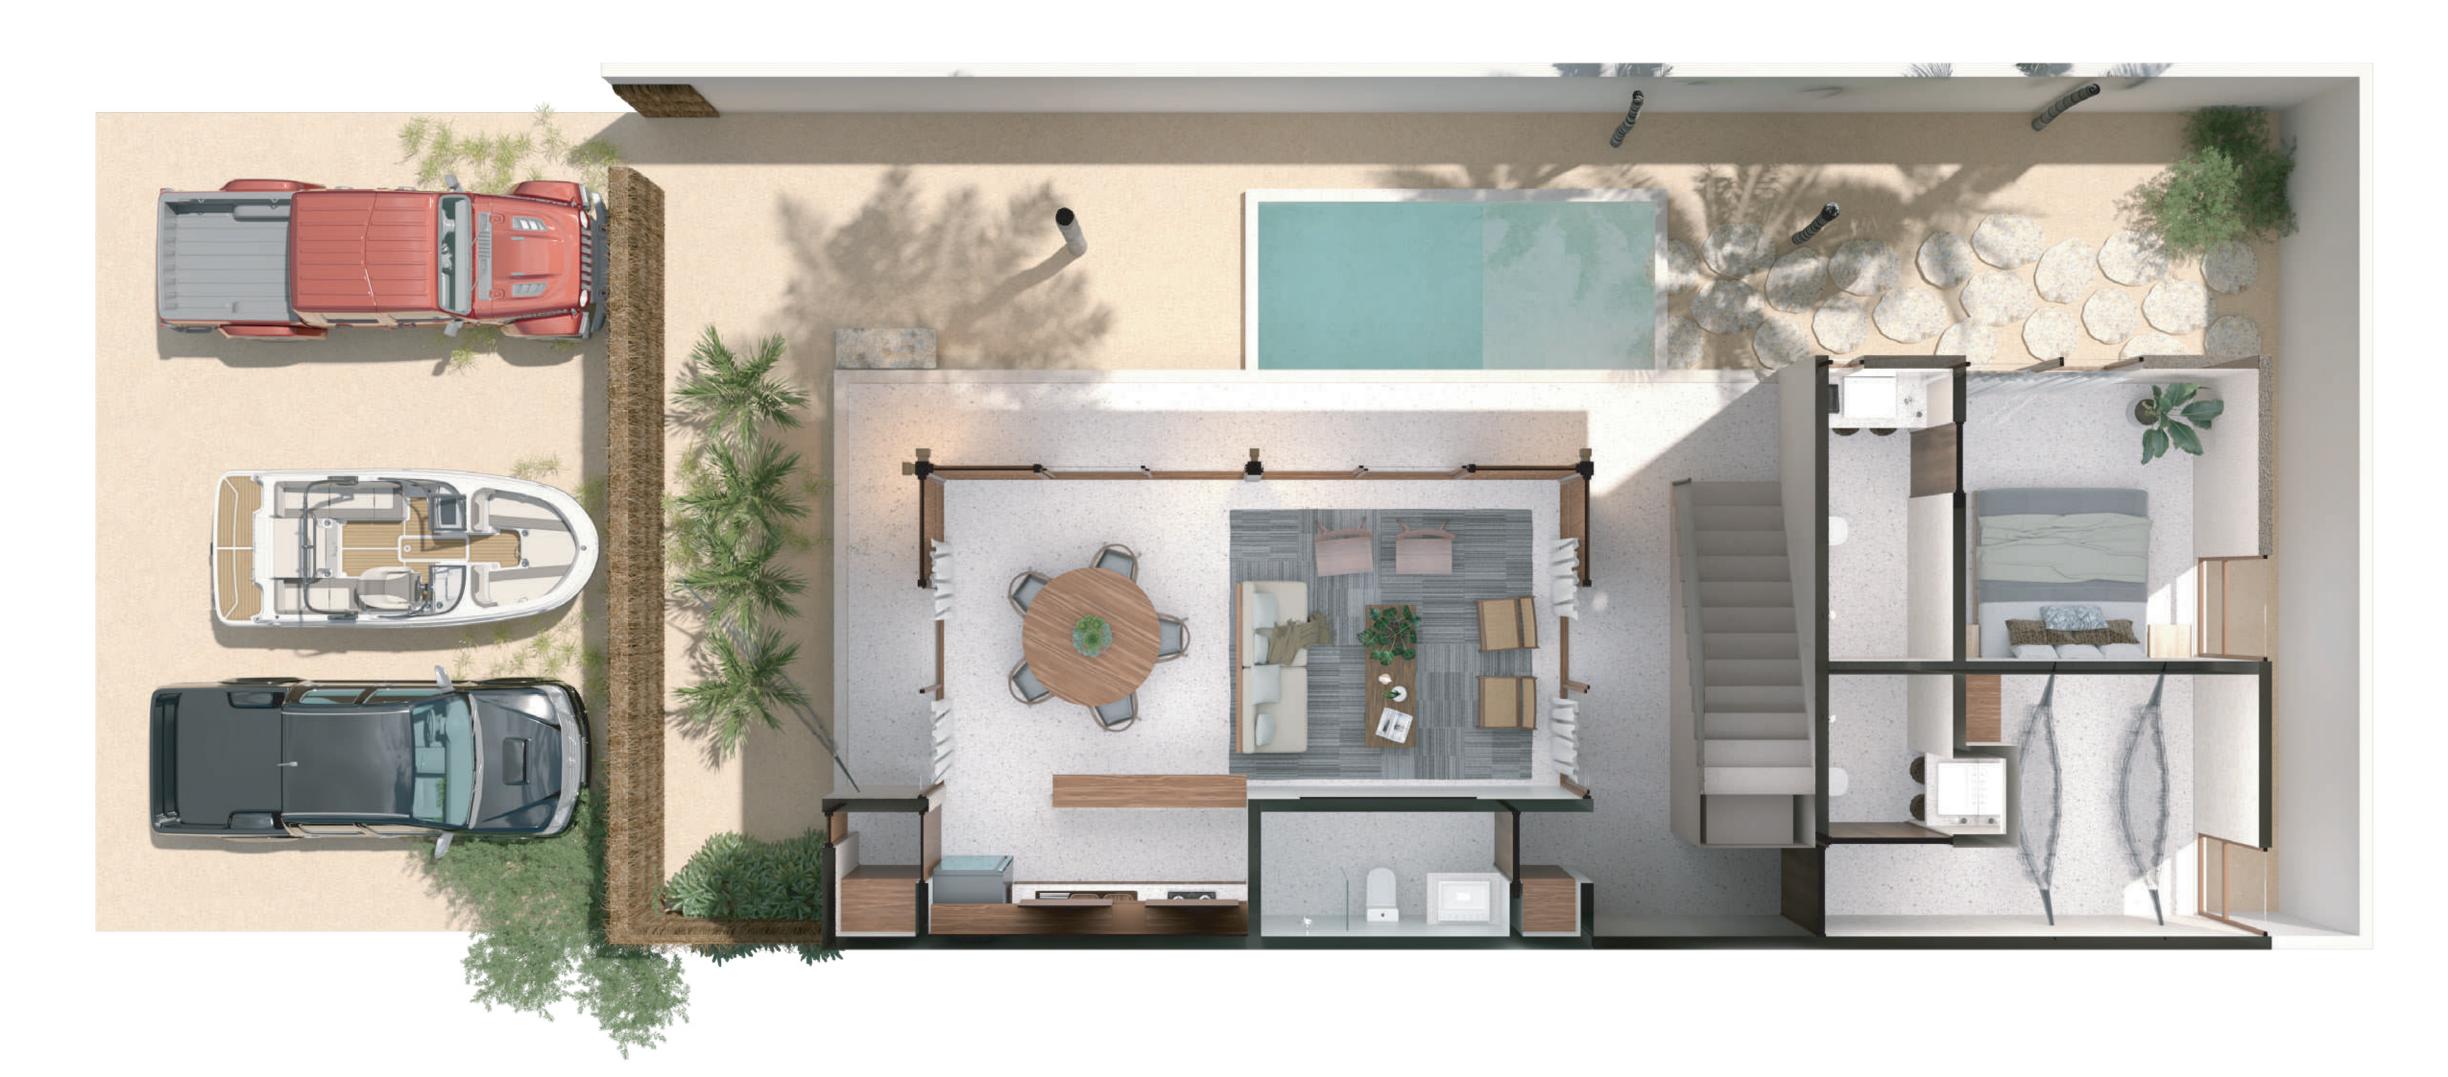

Villas Costera Size:

Common area: 66.87 m2 1 level: 43.09 m2

Down floor: 43.09 m2 2 level: 34.08 m2

**Count:** 187.13 m2

#### Level 1

# Level 2

### Amenities

Gather around friends and family in the social area, with the following amenities:

- Living room
- Terrace

- Dinning room
- Pool
- Kitchen with bar
- Bathroom in social area

- Cupboard
- Service bed room with full bathroom
- Rooftop
- Lookout