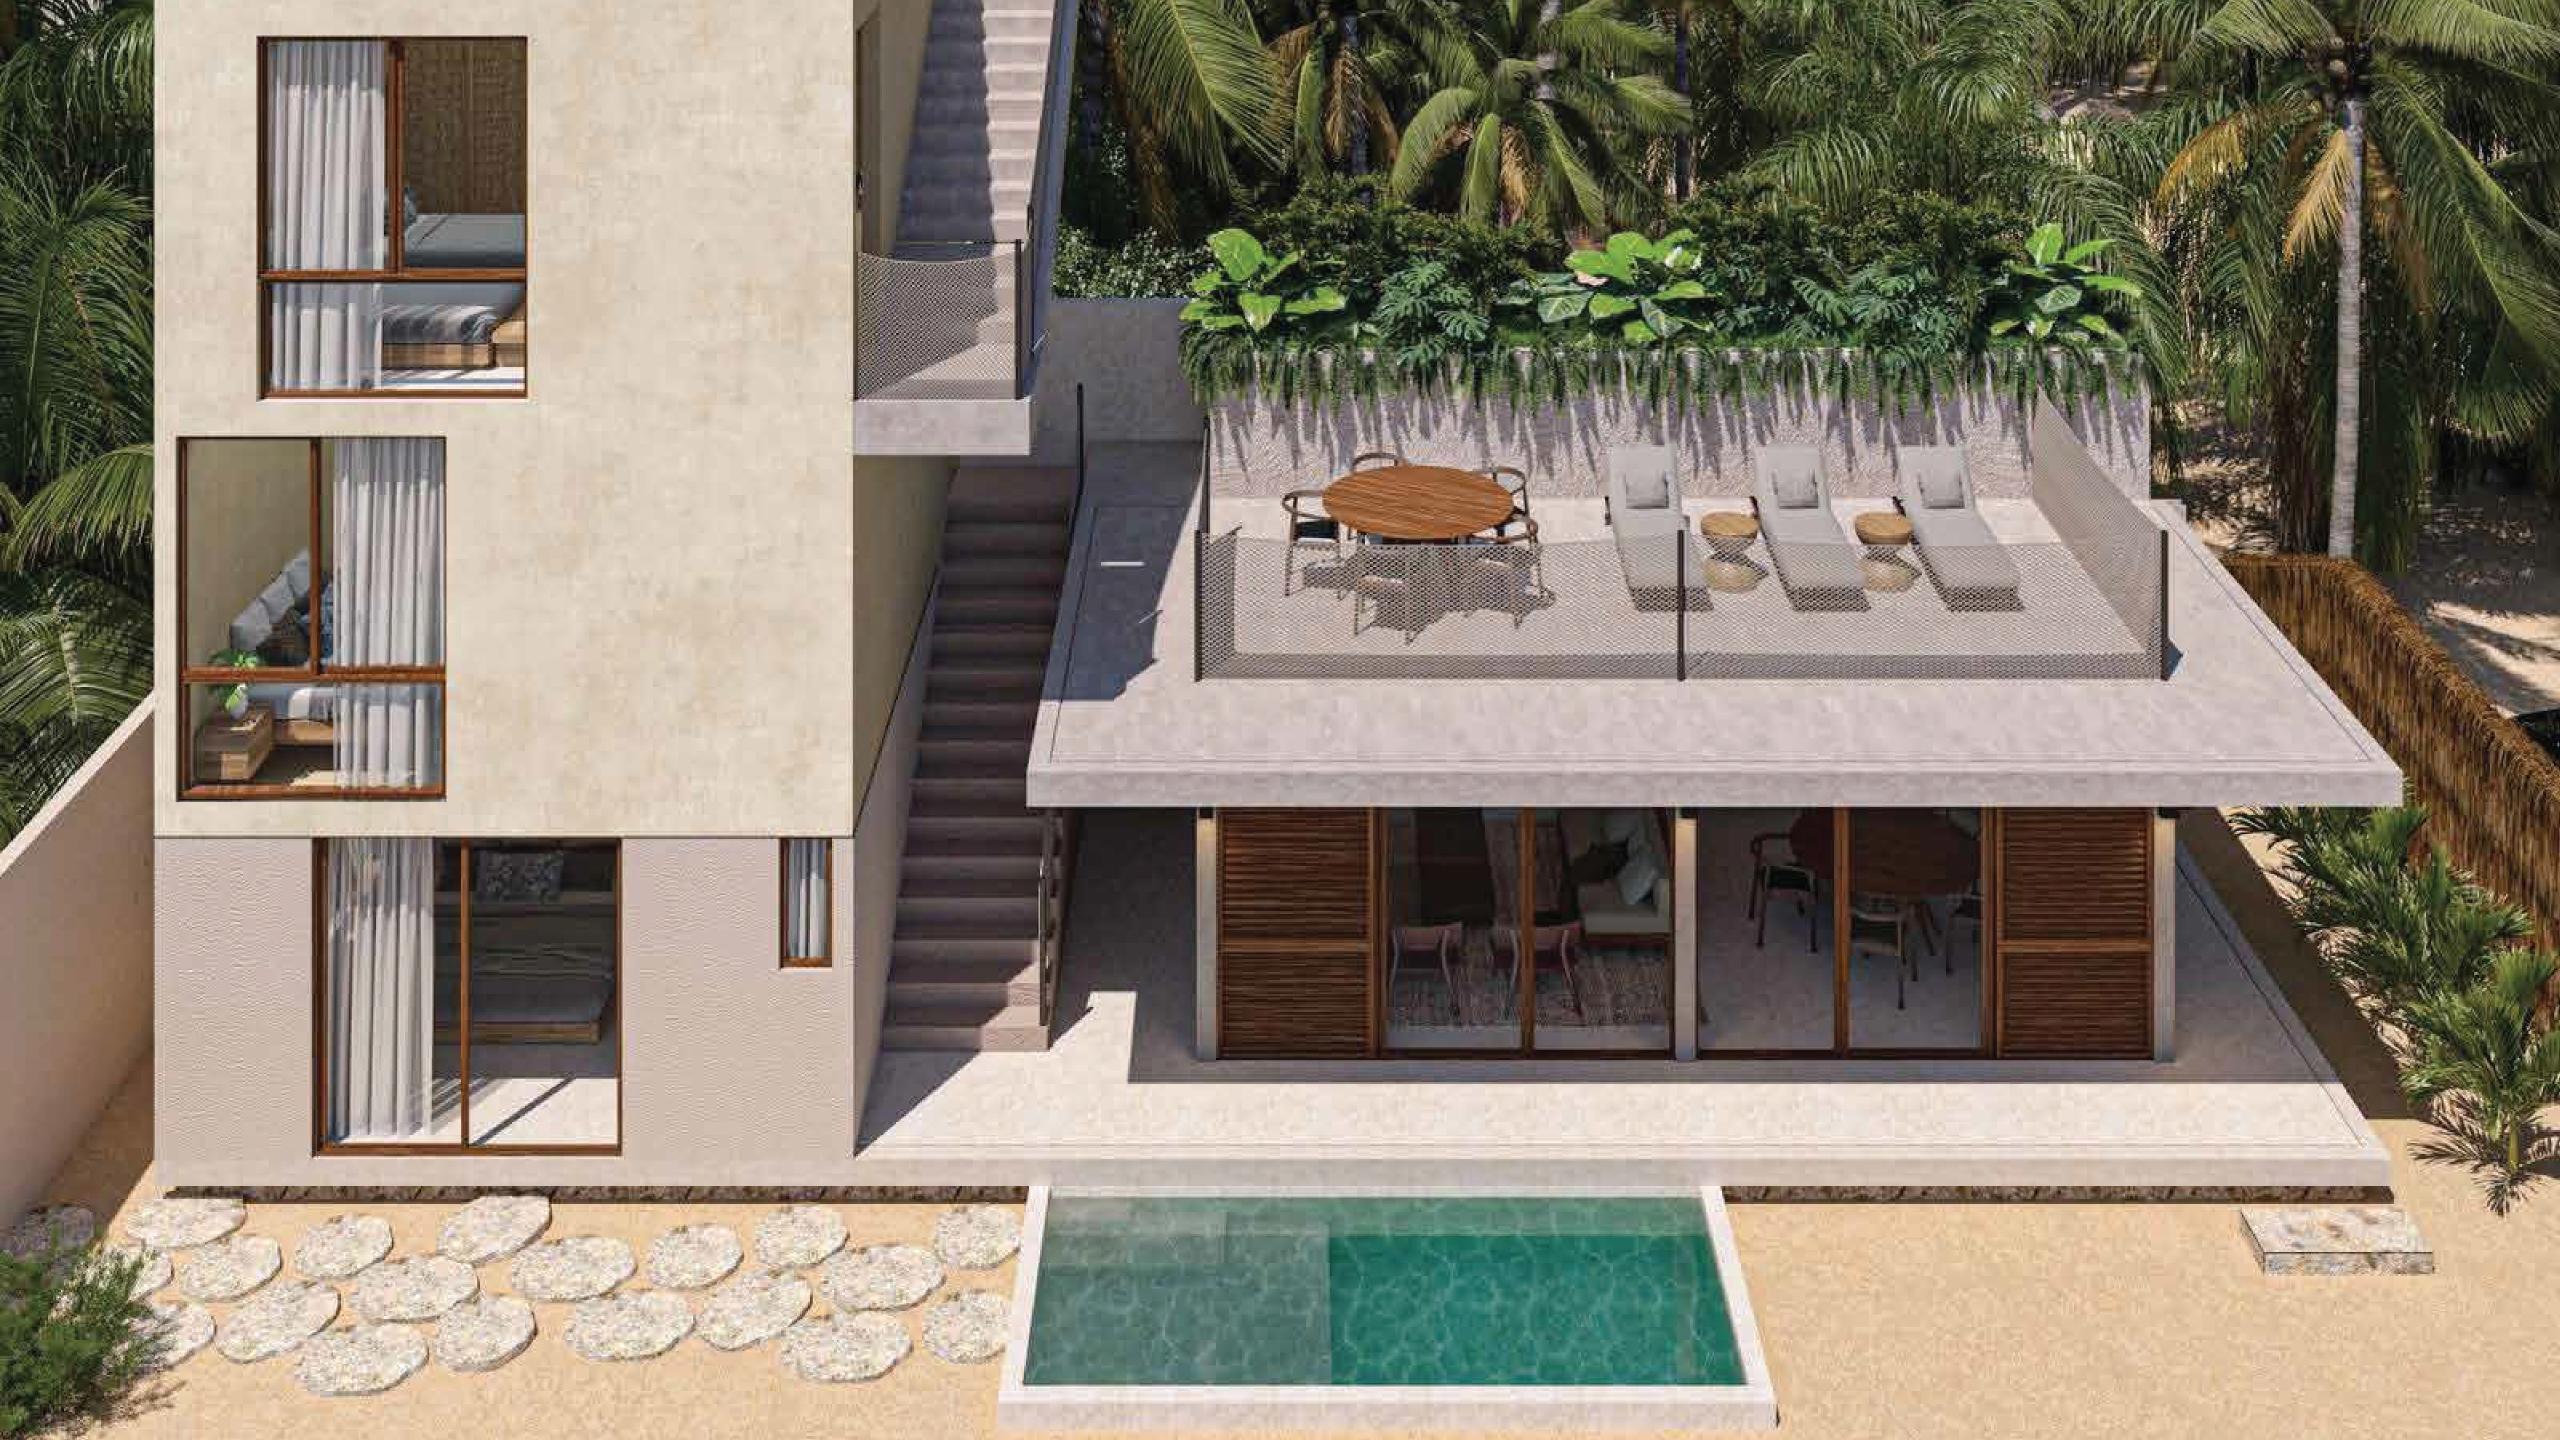

### Amenities

Gather around friends and family in the social area, with the following amenities:

- Living room
- Terrace

- Dinning room
- Pool
- Kitchen with bar
- Bathroom in social area

- Cupboard
- Service bed room with full bathroom
- Rooftop
- Lookout

## Level 3

• 2 bedrooms with bathroom each.

Master bedroom with bathroom.

#### Other amenities:

 Maid room with full bath room.

Washing area.