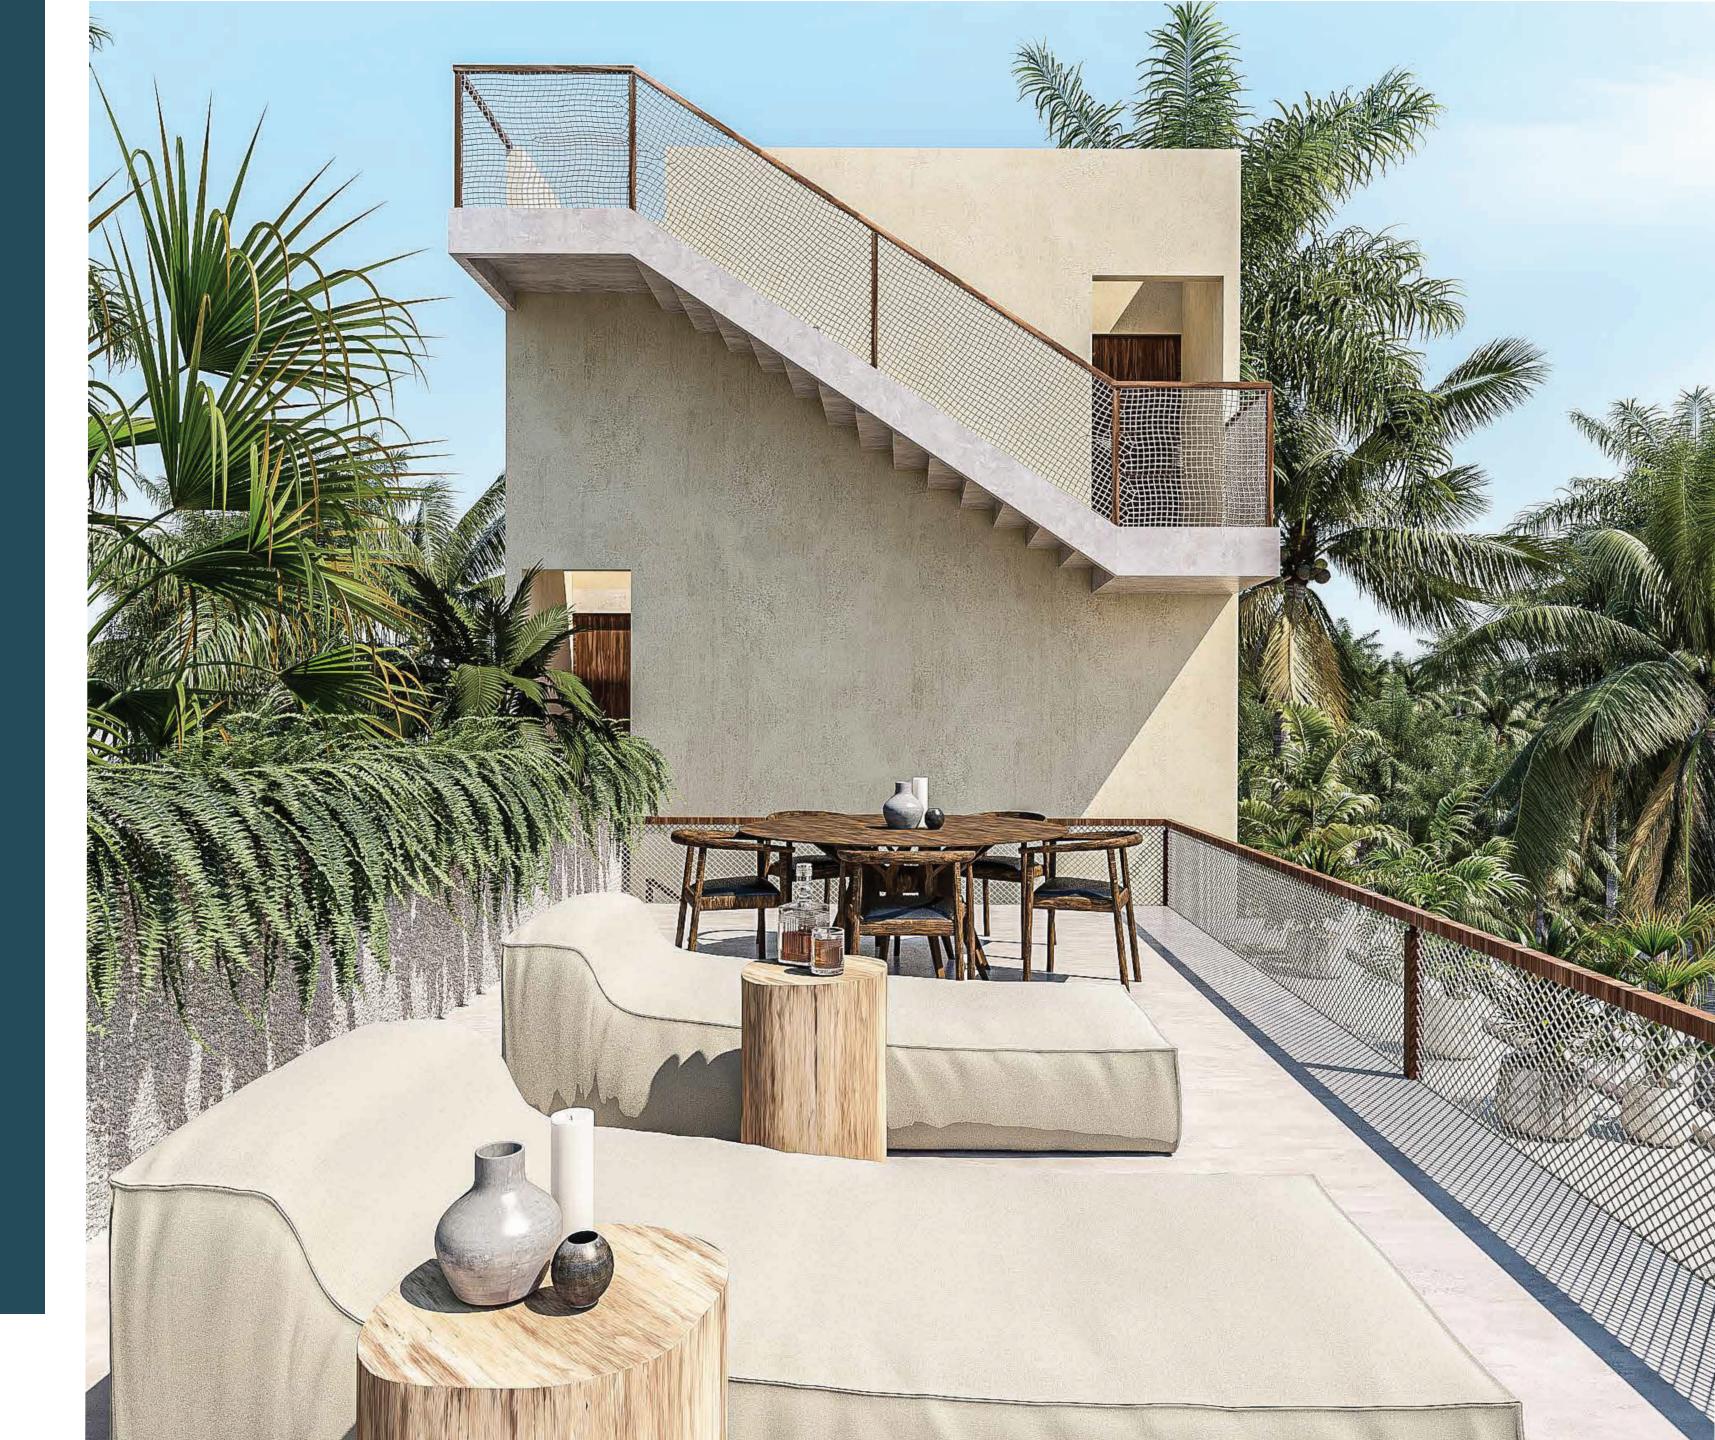

### Amenities

Gather around friends and family in the social area, with the following amenities:

- Living room
- Terrace

- Dinning room
- Pool
- Kitchen with bar
- Bathroom in social area

- Cupboard
- Service bed room with full bathroom
- Rooftop
- Lookout