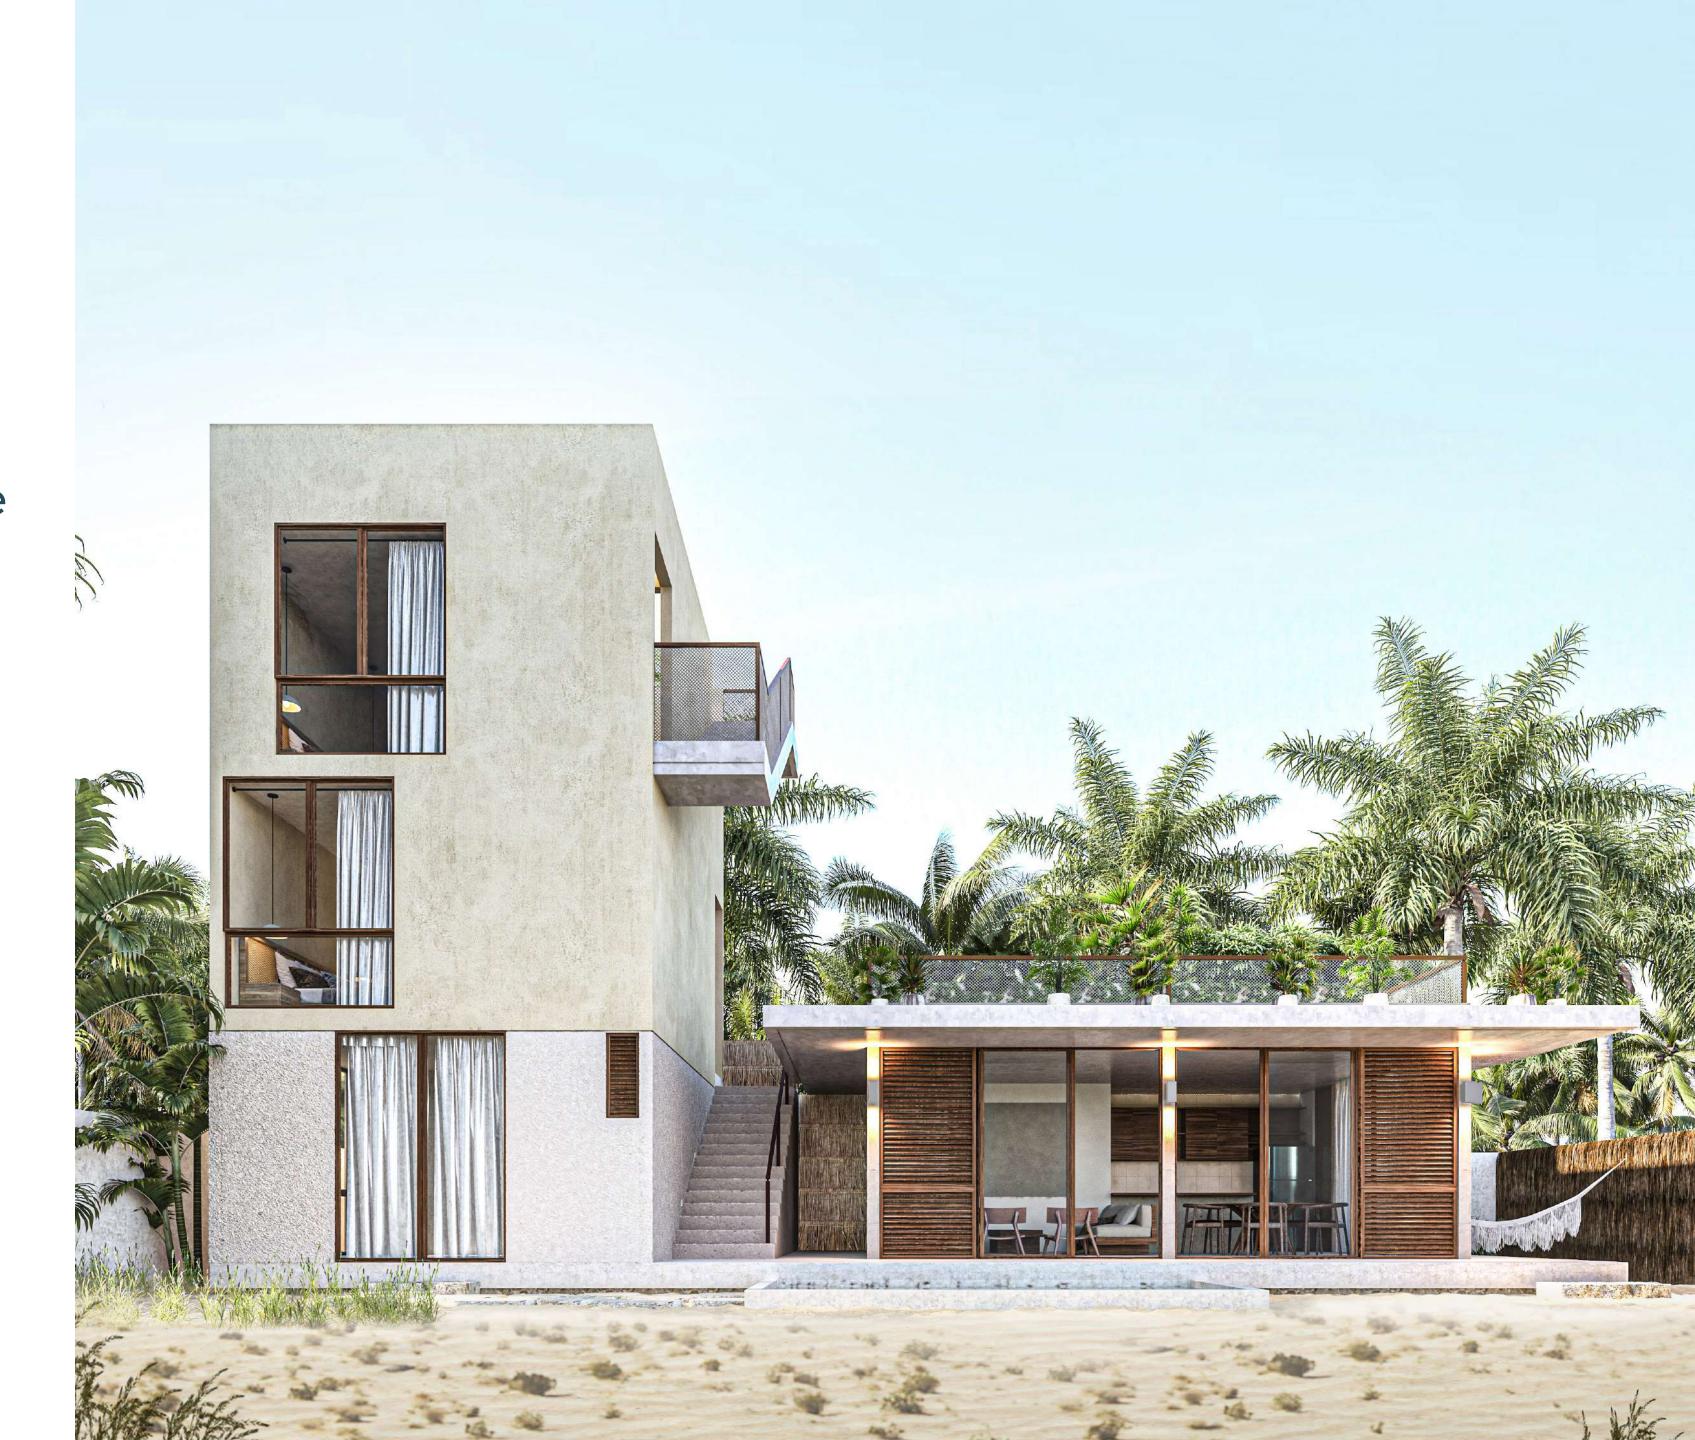

## Greezque and life

A unique concept on the beach

• Enjoy the sea breeze just 300 meters from the sea in the most important commercial area of Chicxulub.

• Each with 188 m2 of construction on 250 m2 of land and 3 parking spaces.

### Amenities

Gather around friends and family in the social area, with the following amenities:

- Living room
- Terrace

- Dinning room
- Pool
- Kitchen with bar
- Bathroom in social area

- Cupboard
- Service bed room with full bathroom
- Rooftop
- Lookout

## nique details

- · Interior and exterior "chukum" walls.
- · White Terrazzo Floor.
- Parota wood carpentry
- · Natural color aluminum works
- · Luxury lighting