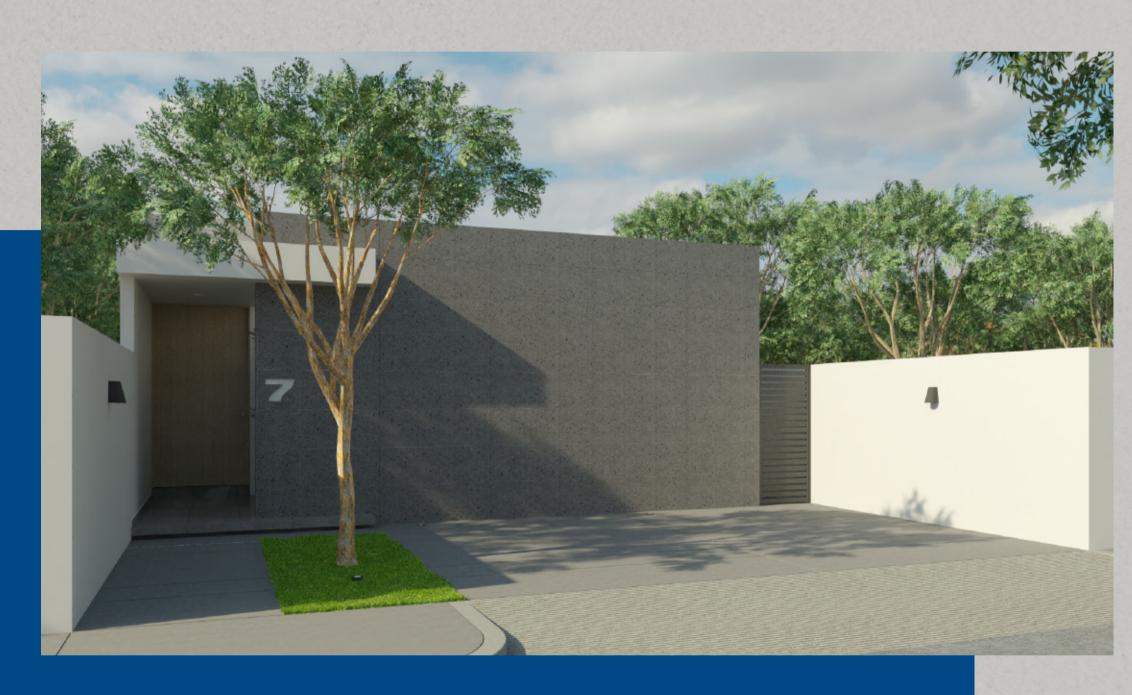

#### Modelo Lúmina

• Casa de 1 planta

324 m<sup>2</sup> de terreno (10x32.4 m)

#### iTu comodidad es nuestra prioridad!

La casa cuenta con 3 recámaras con baño cada una, terraza techada y piscina incluida.