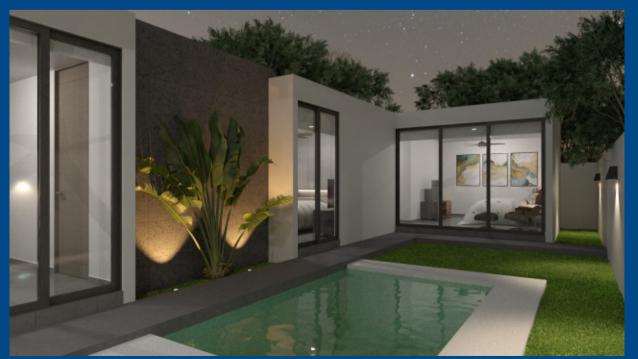

#### iTu comodidad es nuestra prioridad!

La casa cuenta con 3 recámaras con baño cada una, terraza techada y piscina incluida.

# Equipamiento

- Piscina
- Terraza posterior techada
- Muro de piedra natural en fachada frontal
- Mesetas de granito en cocina

- Mesetas de mármol en baños
- Pisos interiores en formato 62x62 cms
- Grifería monomando marca Grohe
- Sistema de presurización de agua