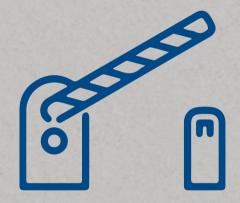

#### NADIRA RESIDENCIAL

- Privada de 82 lotes residenciales
- A 10 minutos del periférico de Mérida
- Entorno 100% residencial

Click **AQUÍ** para abrir Google Maps: https://bit.ly/casaslumina

### AMENIDADES

- Vigilancia 24/7
- Control de acceso
- Terraza social con baños
- Parque con juegos infantiles
- Cancha de futbol 5
- Media cancha de basquet
- Pista de jogging de 900 mts
- Amplias áreas verdes
- Estacionamiento para visitas
- Amplias vialidades
- Barda perimetral