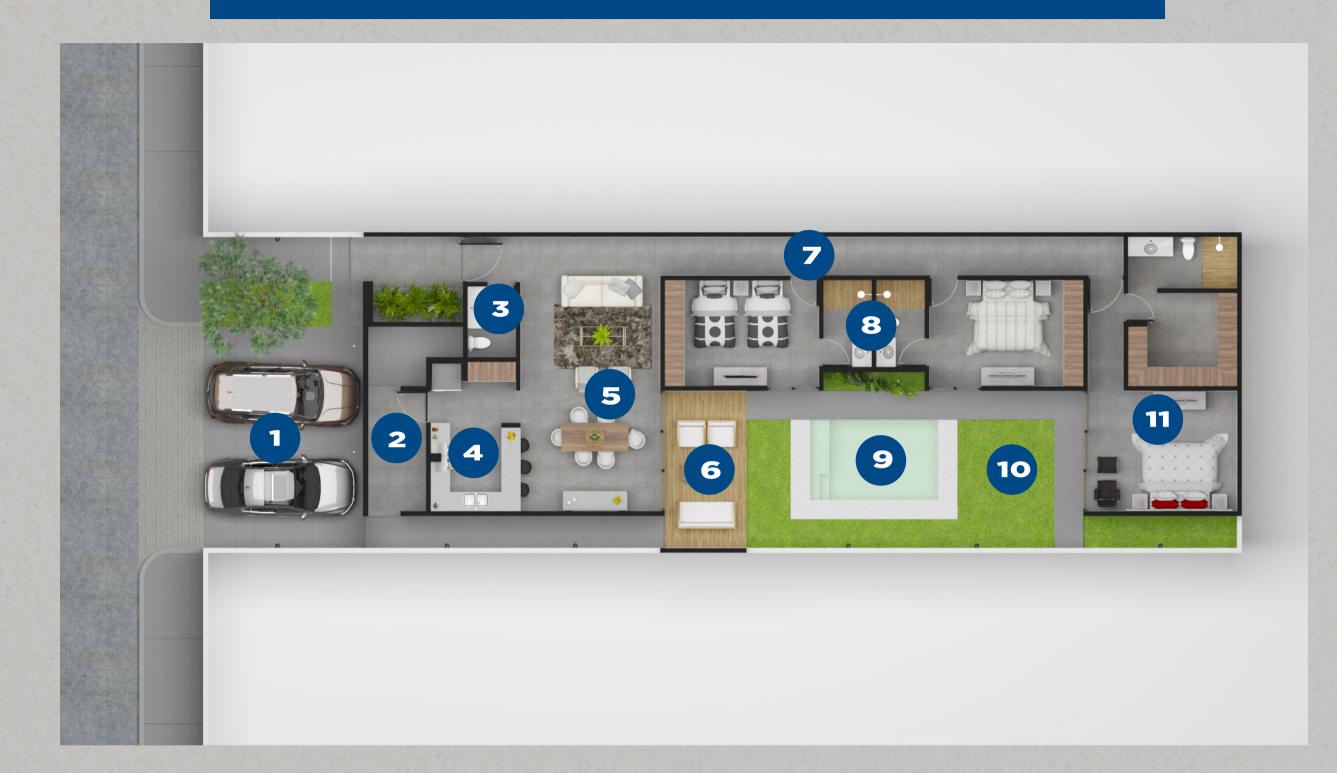

#### DISTRIBUCIÓN DE ESPACIOS

- **1.** Garage para 2 autos
- 2. Área de lavado techada
- 3. Medio baño de visitas
- 4. Cocina en concepto abierto con alacena y barra desayunador
- **5.** Sala / Comedor corridos con techos a altura y media, vista panorámica al jardín y salida directa a la terraza
- 6. Terraza posterior techada

- 7. Amplio pasillo distribuidor para recámaras
- **8.** 2 Recámaras secundarias con área de clóset, baño completo y salida directa al jardín cada una
- 9. Piscina
- 10. Jardín
- **11.** Recámara principal con área de vestidor, baño completo y salida directa al jardín