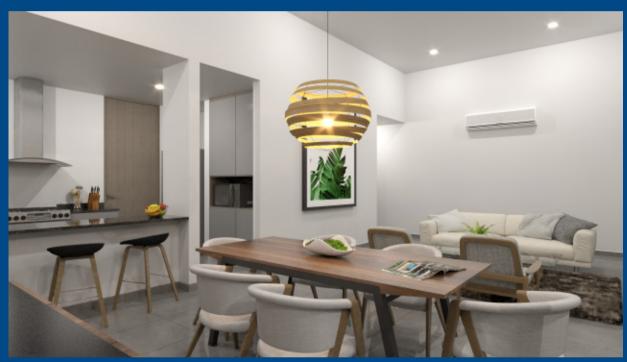

#### DISTRIBUCIÓN DE ESPACIOS

- **1.** Garage para 2 autos
- 2. Área de lavado techada
- 3. Medio baño de visitas
- 4. Cocina en concepto abierto con alacena y barra desayunador
- **5.** Sala / Comedor corridos con techos a altura y media, vista panorámica al jardín y salida directa a la terraza
- 6. Terraza posterior techada

- 7. Amplio pasillo distribuidor para recámaras
- **8.** 2 Recámaras secundarias con área de clóset, baño completo y salida directa al jardín cada una
- 9. Piscina
- 10. Jardín
- **11.** Recámara principal con área de vestidor, baño completo y salida directa al jardín