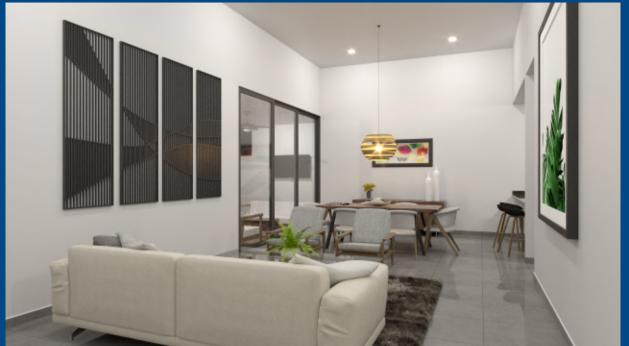

#### DISTRIBUCIÓN DE ESPACIOS

- **1.** Garage para 2 autos
- 2. Área de lavado techada
- 3. Medio baño de visitas
- 4. Cocina en concepto abierto con alacena y barra desayunador
- **5.** Sala / Comedor corridos con techos a altura y media, vista panorámica al jardín y salida directa a la terraza
- 6. Terraza posterior techada

- 7. Amplio pasillo distribuidor para recámaras
- **8.** 2 Recámaras secundarias con área de clóset, baño completo y salida directa al jardín cada una
- 9. Piscina
- 10. Jardín
- **11.** Recámara principal con área de vestidor, baño completo y salida directa al jardín