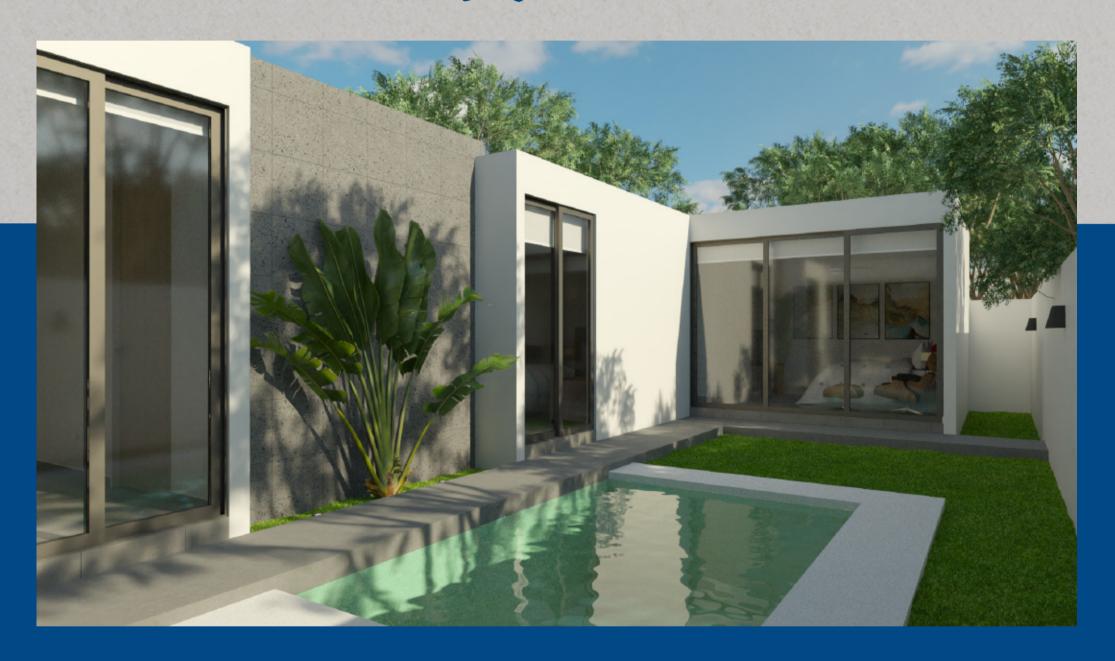

#### iTu comodidad es nuestra prioridad!

La casa cuenta con 3 recámaras con baño cada una, terraza techada y piscina incluida.

# Equipamiento

- Piscina
- Terraza posterior techada
- Muro de piedra natural en fachada frontal
- Mesetas de granito en cocina

- Mesetas de mármol en baños
- Pisos interiores en formato 62x62 cms
- Grifería monomando marca Grohe
- Sistema de presurización de agua