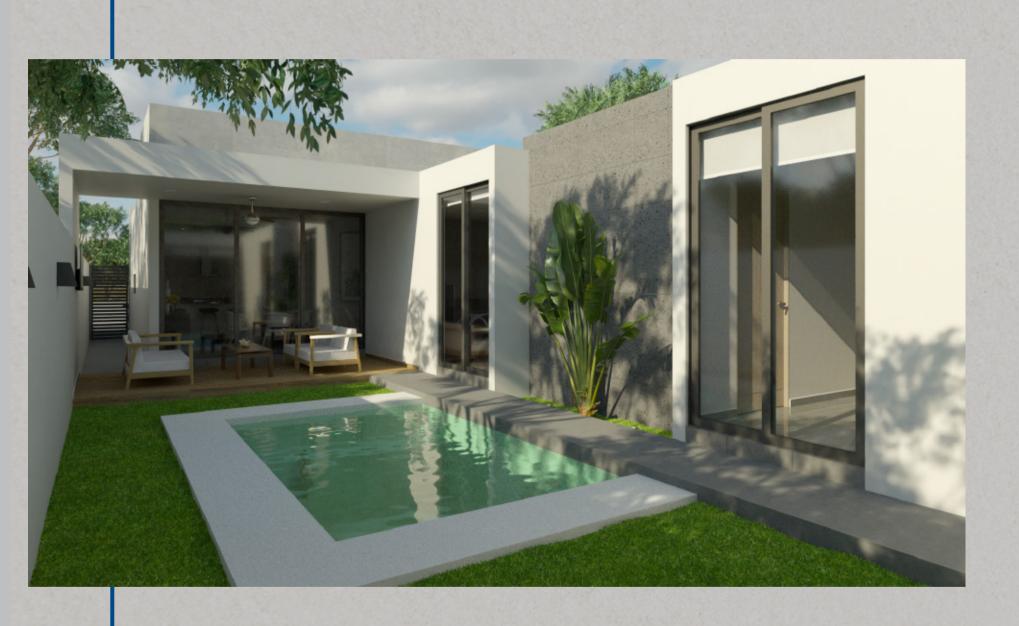

#### iTu comodidad es nuestra prioridad!

La casa cuenta con 3 recámaras con baño cada una, terraza techada y piscina incluida.

# Equipamiento

- Piscina
- Terraza posterior techada
- Muro de piedra natural en fachada frontal
- Mesetas de granito en cocina

- Mesetas de mármol en baños
- Pisos interiores en formato 62x62 cms
- Grifería monomando marca Grohe
- Sistema de presurización de agua