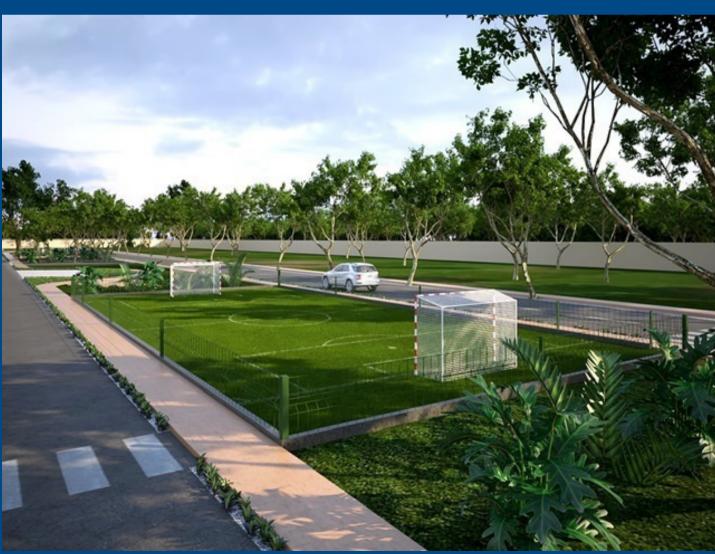

### AMENIDADES

- Vigilancia 24/7
- Control de acceso
- Terraza social con baños
- Parque con juegos infantiles
- Cancha de futbol 5
- Media cancha de basquet
- Pista de jogging de 900 mts
- Amplias áreas verdes
- Estacionamiento para visitas
- Amplias vialidades
- Barda perimetral