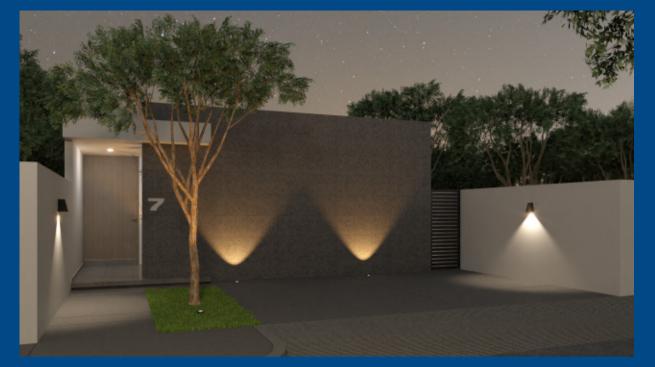

#### Modelo Lúmina

• Casa de 1 planta

324 m<sup>2</sup> de terreno (10x32.4 m)

#### iTu comodidad es nuestra prioridad!

La casa cuenta con 3 recámaras con baño cada una, terraza techada y piscina incluida.