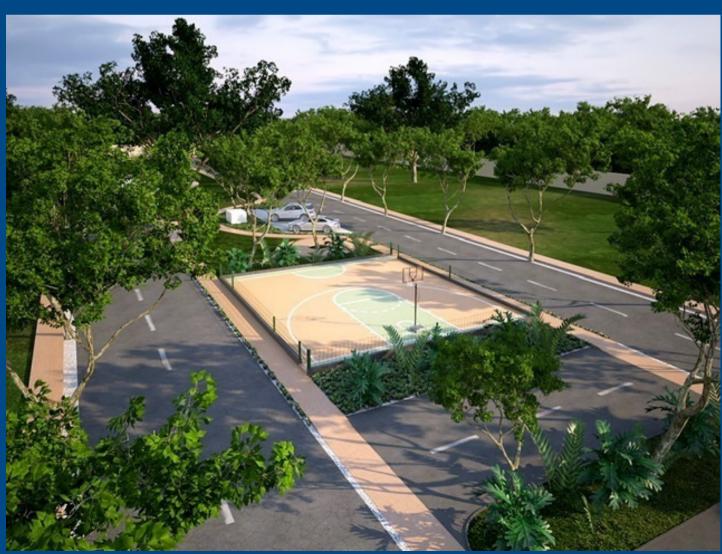

### AMENIDADES

- Vigilancia 24/7
- Control de acceso
- Terraza social con baños
- Parque con juegos infantiles
- Cancha de futbol 5
- Media cancha de basquet
- Pista de jogging de 900 mts
- Amplias áreas verdes
- Estacionamiento para visitas
- Amplias vialidades
- Barda perimetral