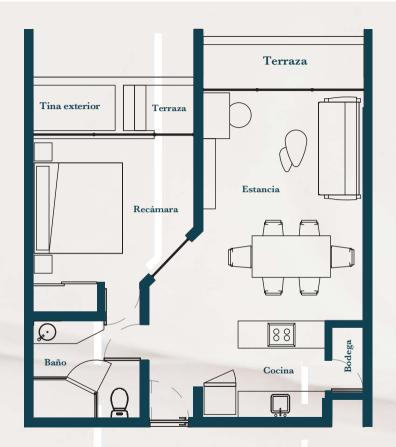

place that has managed to captivate tourists from all over the world thanks to an unforgettable landscape where the sky and the sea are lost together on the horizon.



# AME NITI ES





Elevator semi-panoramic

■ Pool in roof garden

■ Underground parking

🗱 Yoga room

**≋** Gardens



■ Business center

**≋** Laundry

Movie theater

**≋** Temazcal

**≋** Trash spot





 $\Lambda KU\Lambda$ 





ΛΚUΛ





ΛΚUΛ



 $\Lambda KU\Lambda$ 

# FEA TURES

Each apartment was designed for the comfort and enjoyment of each person who wishes to live the AKUA experience with its delicate tzalam wood finishes and gray ceramic floors.





 $\Lambda KU\Lambda$ 





### LOCATION

ZONA COMERCIAL

### ALDEA ZAMÁ

ZONA HOTELERA



CARRETERA TULUM

## TYPO LOGY







**NKUN** 



2 BEDROOM















1 BEDROOM OUTER TUB







STUDIO OUTER TUB