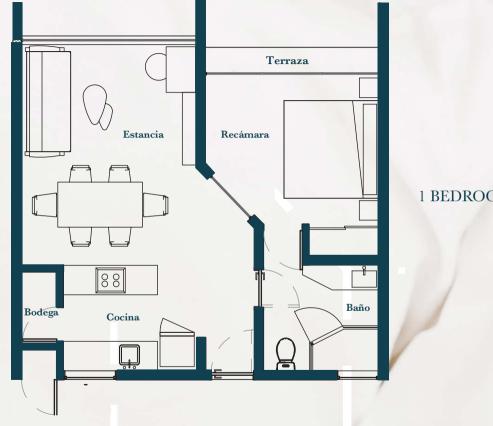

istinguishes it from the rest.



# M

A place that has managed to captivate tourists from all over the world thanks to an unforgettable landscape where the sky and the sea are lost together on the horizon.



# AME NITI ES





Elevator semi-panoramic

■ Pool in roof garden

■ Underground parking

🗱 Yoga room

**≋** Gardens



■ Business center

**≋** Laundry

Movie theater

**≋** Temazcal

**≋** Trash spot





 $\Lambda KU\Lambda$ 





ΛΚUΛ





ΛΚUΛ



 $\Lambda KU\Lambda$ 

# FEA TURES

Each apartment was designed for the comfort and enjoyment of each person who wishes to live the AKUA experience with its delicate tzalam wood finishes and gray ceramic floors.





 $\Lambda KU\Lambda$ 





### LOCATION

ZONA COMERCIAL

### ALDEA ZAMÁ

ZONA HOTELERA



CARRETERA TULUM

## TYPO LOGY







**NKUN** 



2 BEDROOM















1 BEDROOM OUTER TUB







STUDIO OUTER TUB