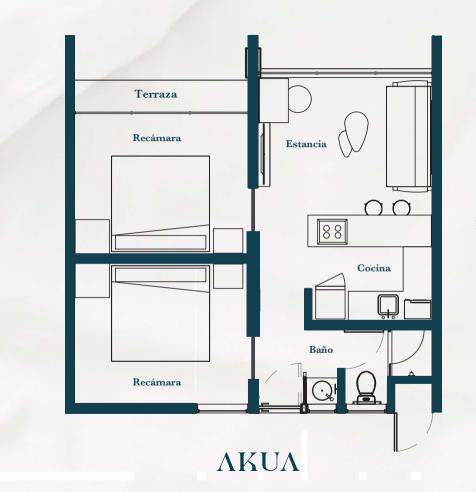

rom the rest.



# M

A place that has managed to captivate tourists from all over the world thanks to an unforgettable landscape where the sky and the sea are lost together on the horizon.



# AME NITI ES





Elevator semi-panoramic

■ Pool in roof garden

■ Underground parking

🗱 Yoga room

**≋** Gardens



■ Business center

**≋** Laundry

Movie theater

**≋** Temazcal

**≋** Trash spot





 $\Lambda KU\Lambda$ 





ΛΚUΛ





ΛΚUΛ



 $\Lambda KU\Lambda$ 

# FEA TURES

Each apartment was designed for the comfort and enjoyment of each person who wishes to live the AKUA experience with its delicate tzalam wood finishes and gray ceramic floors.





 $\Lambda KU\Lambda$ 





### LOCATION

ZONA COMERCIAL

### ALDEA ZAMÁ

ZONA HOTELERA



CARRETERA TULUM

## TYPO LOGY







**NKUN** 



2 BEDROOM















1 BEDROOM OUTER TUB







STUDIO OUTER TUB